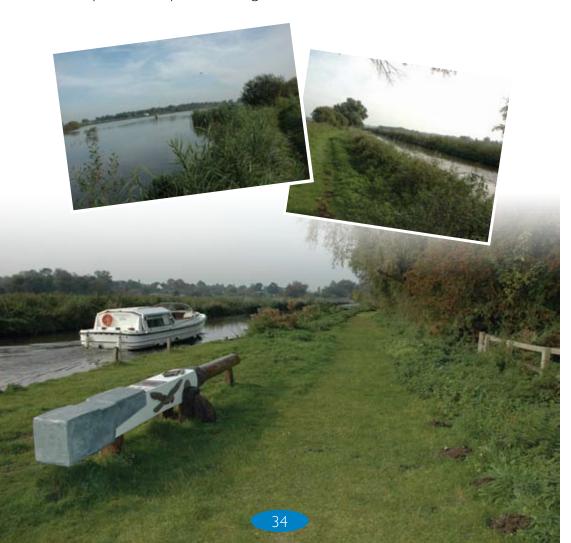

#### **Directions**

- From Chedgrave Church cross the 'Pits' play area to emerge on Pits Lane turning right down the incline towards the boatyards.
- At the boatyards go through the gate to take the footpath bearing left following the easy access footpath along the river to Chedgrave Common.
- Continue on the riverside path over a bridge and past the bird hide with Hardley Flood to your left.
- After passing Hardley Flood pass through a gate and continue along the river bank. At the next gate you can extend your walk by continuing on the river bank to Hardley Dyke and after passing Church Farm turn left onto Hardley Hall Lane to rejoin the walk. Otherwise turn left down a track past Hardley Hall until you meet the road.
- Turn left on Hardley Road and follow it back to the church.