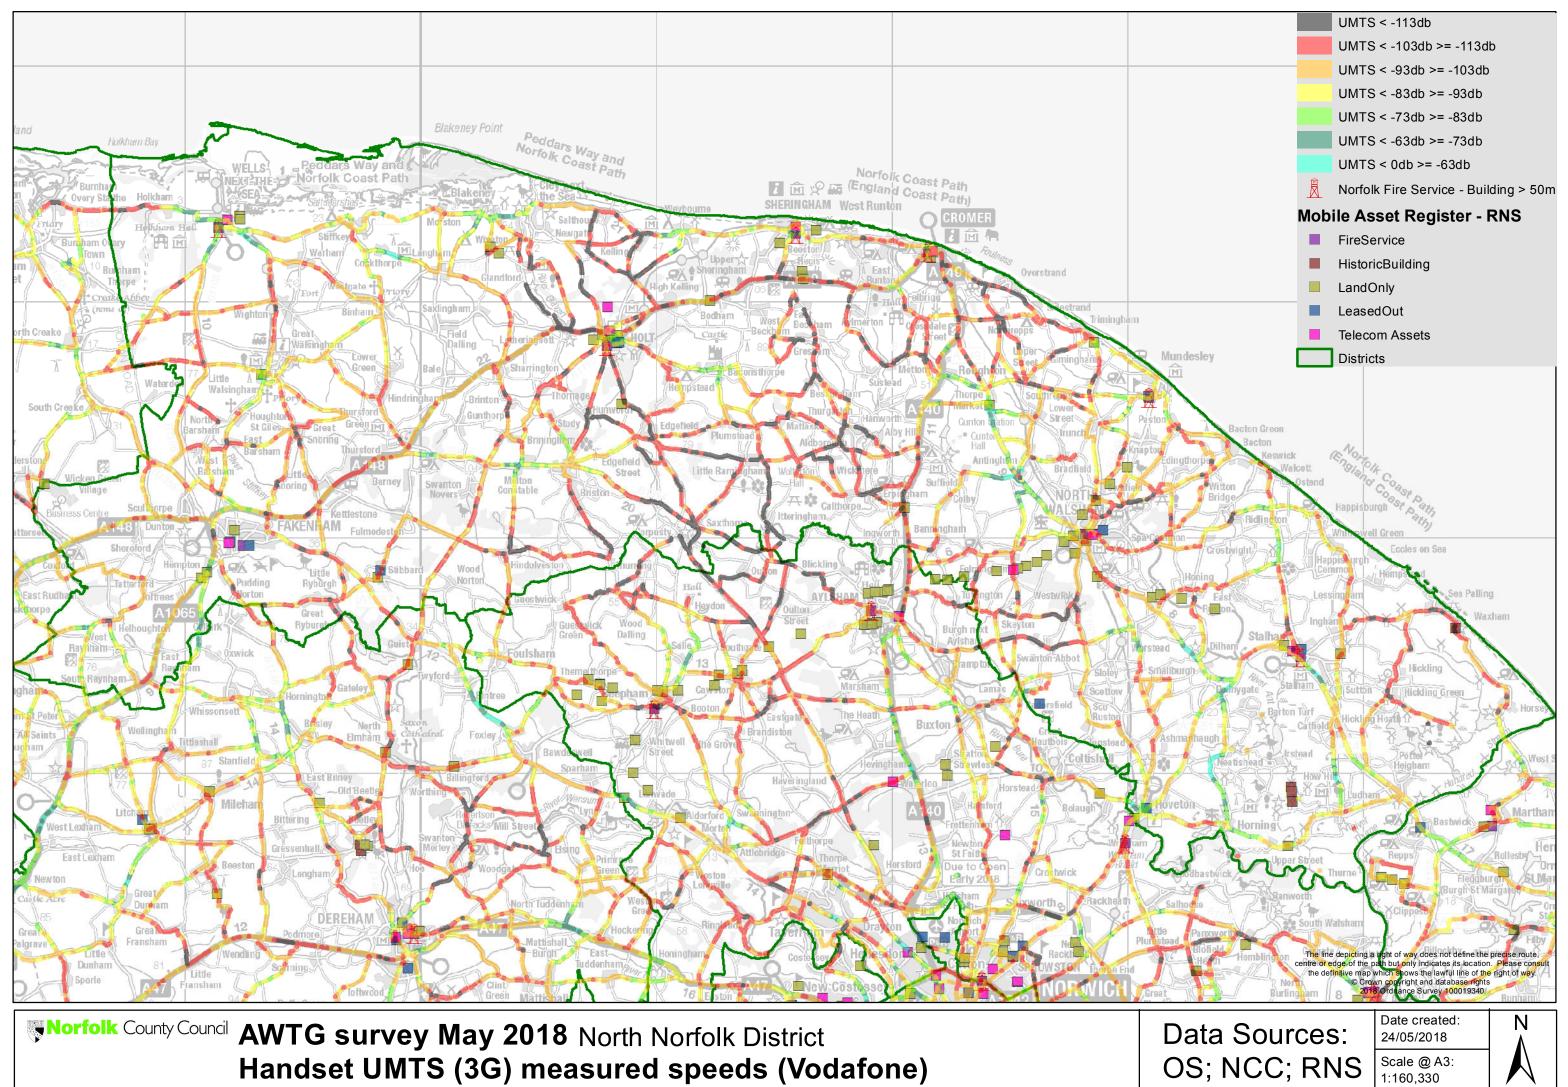

|              | UMTS < -113db                                                                                                                  |
|--------------|--------------------------------------------------------------------------------------------------------------------------------|
|              | UMTS < -103db >= -113db                                                                                                        |
|              | UMTS < -93db >= -103db                                                                                                         |
|              | UMTS < -83db >= -93db                                                                                                          |
|              | UMTS < -73db >= -83db                                                                                                          |
|              | UMTS < -63db >= -73db                                                                                                          |
|              | UMTS < 0db >= -63db                                                                                                            |
| Â            | Norfolk Fire Service - Building > 50m                                                                                          |
| Mobi         | ile Asset Register - RNS                                                                                                       |
|              | FireService                                                                                                                    |
|              | HistoricBuilding                                                                                                               |
|              | LandOnly                                                                                                                       |
|              | LeasedOut                                                                                                                      |
|              | Telecom Assets                                                                                                                 |
|              | Districts                                                                                                                      |
|              |                                                                                                                                |
|              |                                                                                                                                |
| Coroby Sands |                                                                                                                                |
| Wind Farm    |                                                                                                                                |
|              |                                                                                                                                |
|              |                                                                                                                                |
|              |                                                                                                                                |
|              |                                                                                                                                |
|              |                                                                                                                                |
|              |                                                                                                                                |
|              |                                                                                                                                |
| < <u> </u>   |                                                                                                                                |
| YARMOUTH     |                                                                                                                                |
|              |                                                                                                                                |
| ent          |                                                                                                                                |
|              |                                                                                                                                |
|              |                                                                                                                                |
|              |                                                                                                                                |
| Sea          |                                                                                                                                |
|              |                                                                                                                                |
|              |                                                                                                                                |
|              |                                                                                                                                |
| Sea          |                                                                                                                                |
|              |                                                                                                                                |
|              | depicting a right of way does not define the precise route,<br>dge of the path but only indicates its location. Please consult |
|              | initive map which shows the lawful line of the right of way.<br>© Crown copyright and database rights                          |
|              | 2018 Ordnance Survey 100019340                                                                                                 |
| ata Sources  | Date created: N<br>24/05/2018                                                                                                  |
|              |                                                                                                                                |
| S; NCC; RN   | <b>IS</b> Scale @ A3:<br>1:92,580                                                                                              |

Handset UMTS (3G) measured speeds (Vodafone)

Handset UMTS (3G) measured speeds (Vodafone)