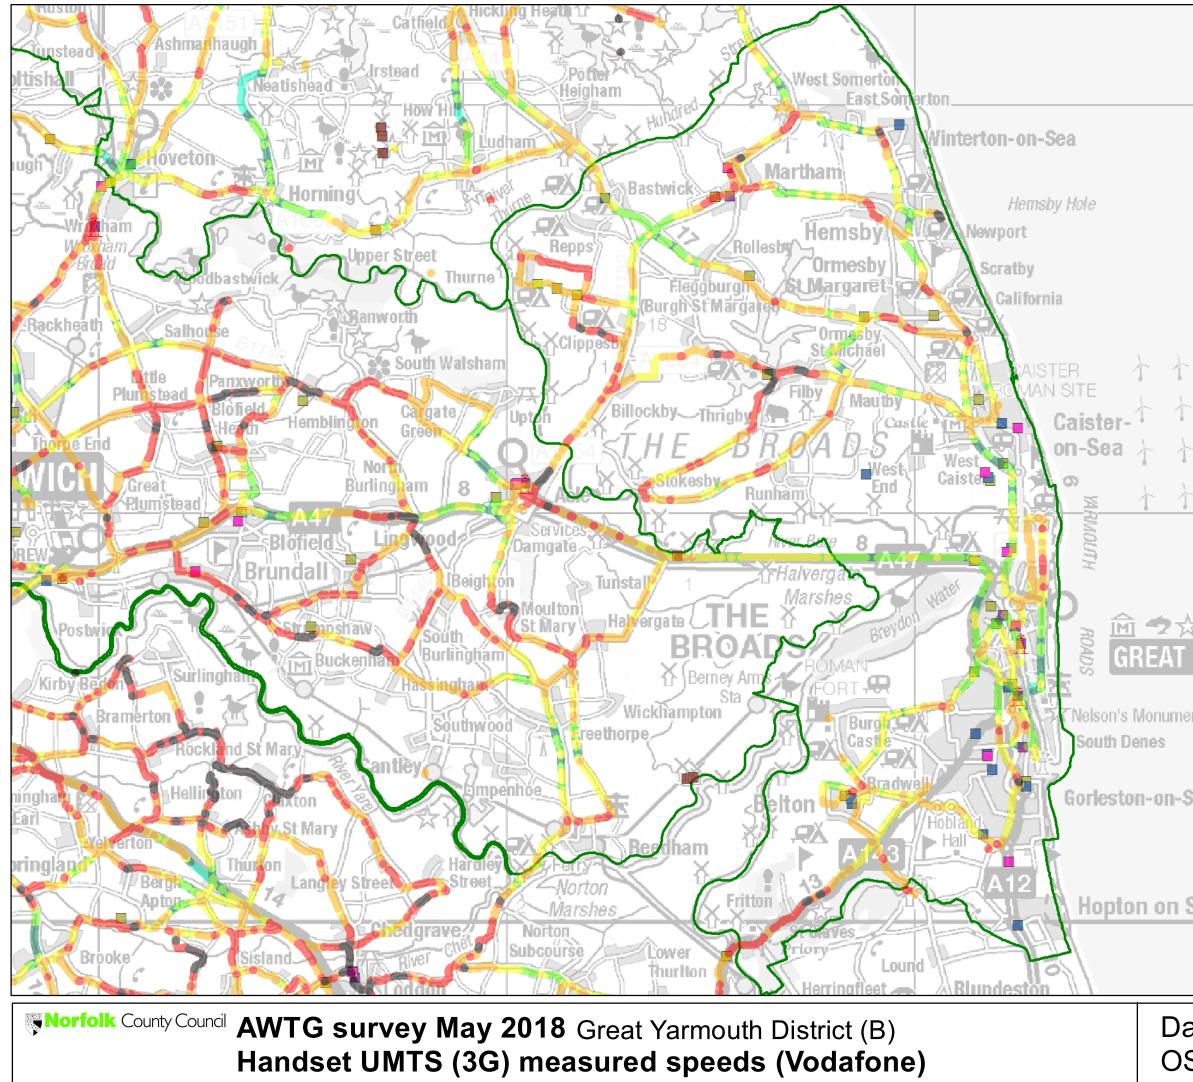

|              | UMTS < -113db                                                                                                                  |
|--------------|--------------------------------------------------------------------------------------------------------------------------------|
|              | UMTS < -103db >= -113db                                                                                                        |
|              | UMTS < -93db >= -103db                                                                                                         |
|              | UMTS < -83db >= -93db                                                                                                          |
|              | UMTS < -73db >= -83db                                                                                                          |
|              | UMTS < -63db >= -73db                                                                                                          |
|              | UMTS < 0db >= -63db                                                                                                            |
| Â            | Norfolk Fire Service - Building > 50m                                                                                          |
| Mobi         | ile Asset Register - RNS                                                                                                       |
|              | FireService                                                                                                                    |
|              | HistoricBuilding                                                                                                               |
|              | LandOnly                                                                                                                       |
|              | LeasedOut                                                                                                                      |
|              | Telecom Assets                                                                                                                 |
|              | Districts                                                                                                                      |
|              |                                                                                                                                |
|              |                                                                                                                                |
| Coroby Sands |                                                                                                                                |
| Wind Farm    |                                                                                                                                |
|              |                                                                                                                                |
|              |                                                                                                                                |
|              |                                                                                                                                |
|              |                                                                                                                                |
|              |                                                                                                                                |
|              |                                                                                                                                |
|              |                                                                                                                                |
| < <u> </u>   |                                                                                                                                |
| YARMOUTH     |                                                                                                                                |
|              |                                                                                                                                |
| ent          |                                                                                                                                |
|              |                                                                                                                                |
|              |                                                                                                                                |
|              |                                                                                                                                |
| Sea          |                                                                                                                                |
|              |                                                                                                                                |
|              |                                                                                                                                |
|              |                                                                                                                                |
| Sea          |                                                                                                                                |
|              |                                                                                                                                |
|              | depicting a right of way does not define the precise route,<br>dge of the path but only indicates its location. Please consult |
|              | initive map which shows the lawful line of the right of way.<br>© Crown copyright and database rights                          |
|              | 2018 Ordnance Survey 100019340                                                                                                 |
| ata Sources  | Date created: N<br>24/05/2018                                                                                                  |
|              |                                                                                                                                |
| S; NCC; RN   | <b>IS</b> Scale @ A3:<br>1:92,580                                                                                              |

Handset UMTS (3G) measured speeds (Vodafone)

Handset UMTS (3G) measured speeds (Vodafone)