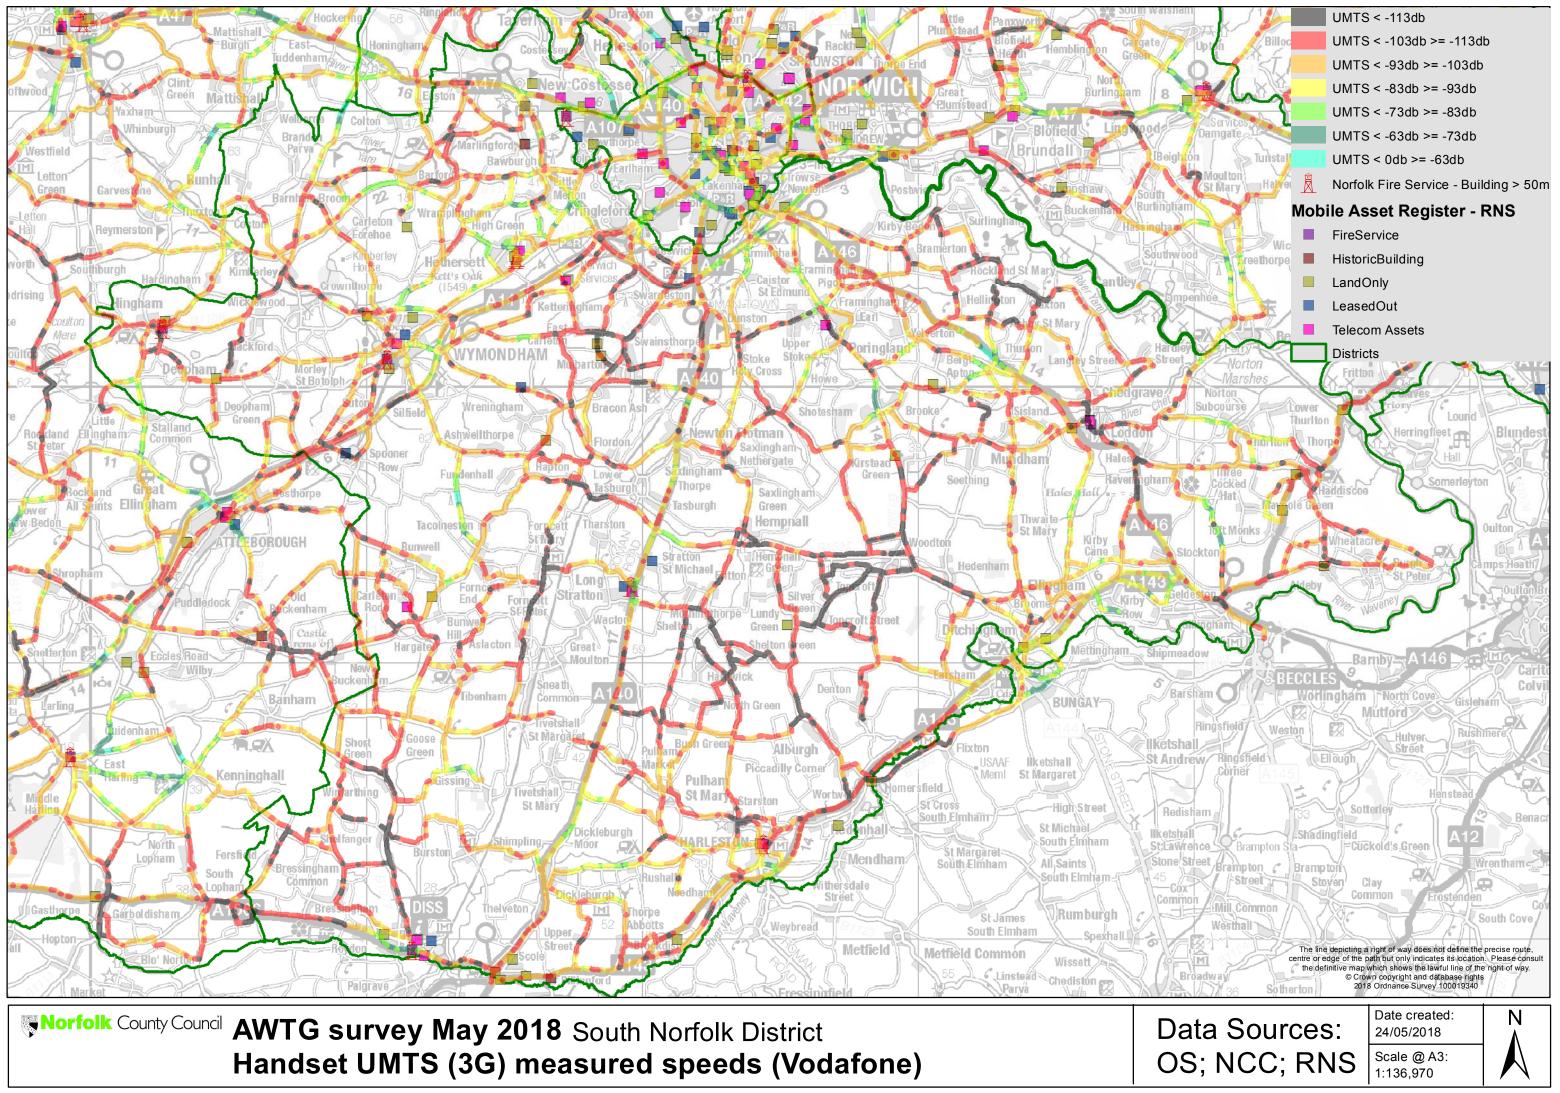

|              | UMTS < -113db                                                                                                                  |
|--------------|--------------------------------------------------------------------------------------------------------------------------------|
|              | UMTS < -103db >= -113db                                                                                                        |
|              | UMTS < -93db >= -103db                                                                                                         |
|              | UMTS < -83db >= -93db                                                                                                          |
|              | UMTS < -73db >= -83db                                                                                                          |
|              | UMTS < -63db >= -73db                                                                                                          |
|              | UMTS < 0db >= -63db                                                                                                            |
| Â            | Norfolk Fire Service - Building > 50m                                                                                          |
| Mobi         | ile Asset Register - RNS                                                                                                       |
|              | FireService                                                                                                                    |
|              | HistoricBuilding                                                                                                               |
|              | LandOnly                                                                                                                       |
|              | LeasedOut                                                                                                                      |
|              | Telecom Assets                                                                                                                 |
|              | Districts                                                                                                                      |
|              |                                                                                                                                |
|              |                                                                                                                                |
| Coroby Sands |                                                                                                                                |
| Wind Farm    |                                                                                                                                |
|              |                                                                                                                                |
|              |                                                                                                                                |
|              |                                                                                                                                |
|              |                                                                                                                                |
|              |                                                                                                                                |
|              |                                                                                                                                |
|              |                                                                                                                                |
| < <u> </u>   |                                                                                                                                |
| YARMOUTH     |                                                                                                                                |
|              |                                                                                                                                |
| ent          |                                                                                                                                |
|              |                                                                                                                                |
|              |                                                                                                                                |
|              |                                                                                                                                |
| Sea          |                                                                                                                                |
|              |                                                                                                                                |
|              |                                                                                                                                |
|              |                                                                                                                                |
| Sea          |                                                                                                                                |
|              |                                                                                                                                |
|              | depicting a right of way does not define the precise route,<br>dge of the path but only indicates its location. Please consult |
|              | initive map which shows the lawful line of the right of way.<br>© Crown copyright and database rights                          |
|              | 2018 Ordnance Survey 100019340                                                                                                 |
| ata Sources  | Date created: N<br>24/05/2018                                                                                                  |
|              |                                                                                                                                |
| S; NCC; RN   | <b>IS</b> Scale @ A3:<br>1:92,580                                                                                              |

Handset UMTS (3G) measured speeds (Vodafone)

Handset UMTS (3G) measured speeds (Vodafone)