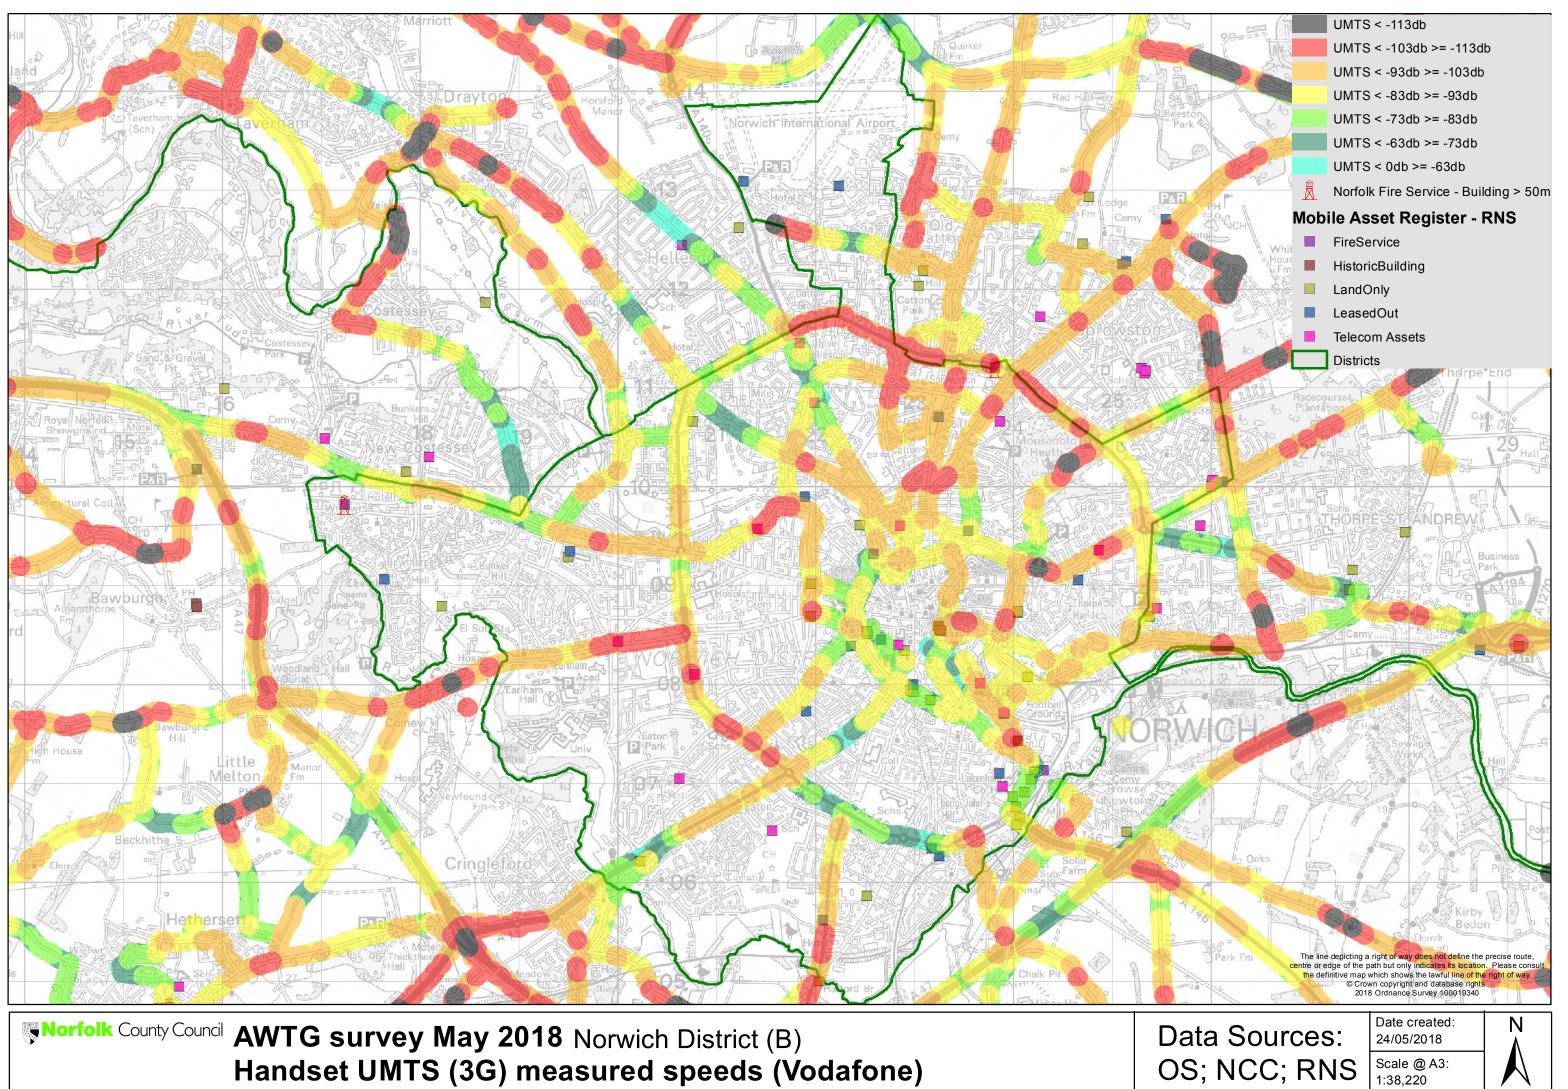

|              | UMTS < -113db                                                                                                                  |
|--------------|--------------------------------------------------------------------------------------------------------------------------------|
|              | UMTS < -103db >= -113db                                                                                                        |
|              | UMTS < -93db >= -103db                                                                                                         |
|              | UMTS < -83db >= -93db                                                                                                          |
|              | UMTS < -73db >= -83db                                                                                                          |
|              | UMTS < -63db >= -73db                                                                                                          |
|              | UMTS < 0db >= -63db                                                                                                            |
| Â            | Norfolk Fire Service - Building > 50m                                                                                          |
| Mobi         | ile Asset Register - RNS                                                                                                       |
|              | FireService                                                                                                                    |
|              | HistoricBuilding                                                                                                               |
|              | LandOnly                                                                                                                       |
|              | LeasedOut                                                                                                                      |
|              | Telecom Assets                                                                                                                 |
|              | Districts                                                                                                                      |
|              |                                                                                                                                |
|              |                                                                                                                                |
| Coroby Sands |                                                                                                                                |
| Wind Farm    |                                                                                                                                |
|              |                                                                                                                                |
|              |                                                                                                                                |
|              |                                                                                                                                |
|              |                                                                                                                                |
|              |                                                                                                                                |
|              |                                                                                                                                |
|              |                                                                                                                                |
| < <u> </u>   |                                                                                                                                |
| YARMOUTH     |                                                                                                                                |
|              |                                                                                                                                |
| ent          |                                                                                                                                |
|              |                                                                                                                                |
|              |                                                                                                                                |
|              |                                                                                                                                |
| Sea          |                                                                                                                                |
|              |                                                                                                                                |
|              |                                                                                                                                |
|              |                                                                                                                                |
| Sea          |                                                                                                                                |
|              |                                                                                                                                |
|              | depicting a right of way does not define the precise route,<br>dge of the path but only indicates its location. Please consult |
|              | initive map which shows the lawful line of the right of way.<br>© Crown copyright and database rights                          |
|              | 2018 Ordnance Survey 100019340                                                                                                 |
| ata Sources  | Date created: N<br>24/05/2018                                                                                                  |
|              |                                                                                                                                |
| S; NCC; RN   | <b>IS</b> Scale @ A3:<br>1:92,580                                                                                              |

Handset UMTS (3G) measured speeds (Vodafone)

Handset UMTS (3G) measured speeds (Vodafone)