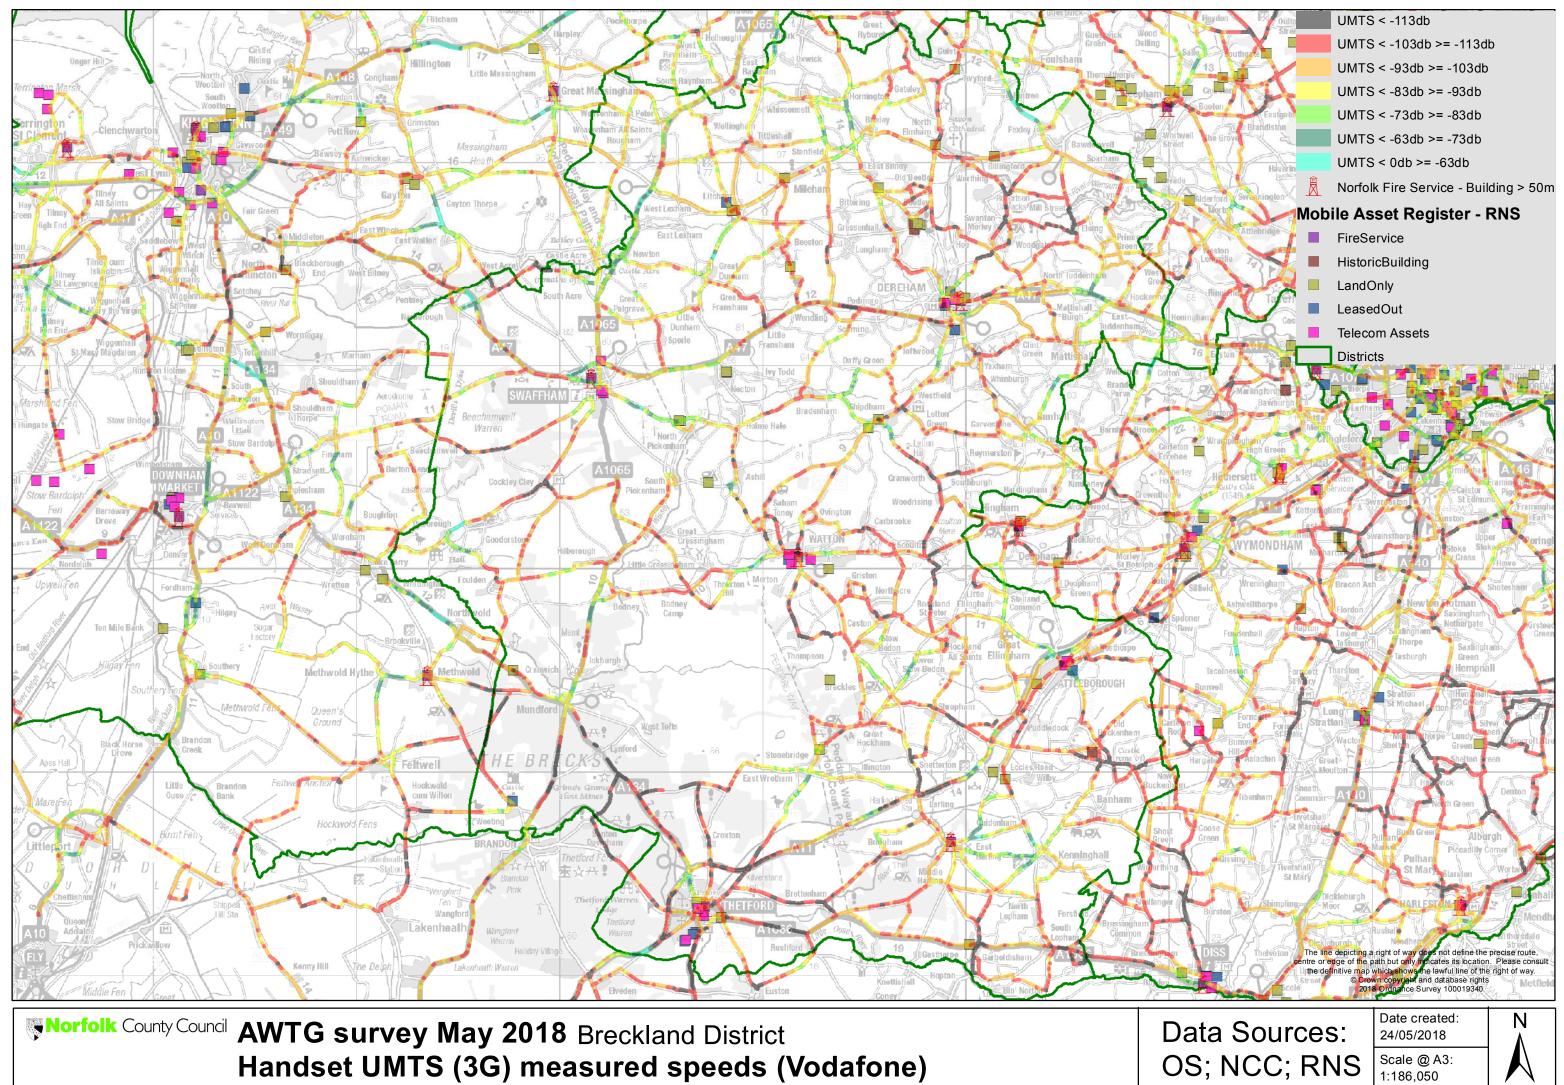

|              | UMTS < -113db                                                                                                                  |
|--------------|--------------------------------------------------------------------------------------------------------------------------------|
|              | UMTS < -103db >= -113db                                                                                                        |
|              | UMTS < -93db >= -103db                                                                                                         |
|              | UMTS < -83db >= -93db                                                                                                          |
|              | UMTS < -73db >= -83db                                                                                                          |
|              | UMTS < -63db >= -73db                                                                                                          |
|              | UMTS < 0db >= -63db                                                                                                            |
| Â            | Norfolk Fire Service - Building > 50m                                                                                          |
| Mobi         | ile Asset Register - RNS                                                                                                       |
|              | FireService                                                                                                                    |
|              | HistoricBuilding                                                                                                               |
|              | LandOnly                                                                                                                       |
|              | LeasedOut                                                                                                                      |
|              | Telecom Assets                                                                                                                 |
|              | Districts                                                                                                                      |
|              |                                                                                                                                |
|              |                                                                                                                                |
| Coroby Sands |                                                                                                                                |
| Wind Farm    |                                                                                                                                |
|              |                                                                                                                                |
|              |                                                                                                                                |
|              |                                                                                                                                |
|              |                                                                                                                                |
|              |                                                                                                                                |
|              |                                                                                                                                |
|              |                                                                                                                                |
| < <u> </u>   |                                                                                                                                |
| YARMOUTH     |                                                                                                                                |
|              |                                                                                                                                |
| ent          |                                                                                                                                |
|              |                                                                                                                                |
|              |                                                                                                                                |
|              |                                                                                                                                |
| Sea          |                                                                                                                                |
|              |                                                                                                                                |
|              |                                                                                                                                |
|              |                                                                                                                                |
| Sea          |                                                                                                                                |
|              |                                                                                                                                |
|              | depicting a right of way does not define the precise route,<br>dge of the path but only indicates its location. Please consult |
|              | initive map which shows the lawful line of the right of way.<br>© Crown copyright and database rights                          |
|              | 2018 Ordnance Survey 100019340                                                                                                 |
| ata Sources  | Date created: N<br>24/05/2018                                                                                                  |
|              |                                                                                                                                |
| S; NCC; RN   | <b>IS</b> Scale @ A3:<br>1:92,580                                                                                              |

Handset UMTS (3G) measured speeds (Vodafone)

Handset UMTS (3G) measured speeds (Vodafone)