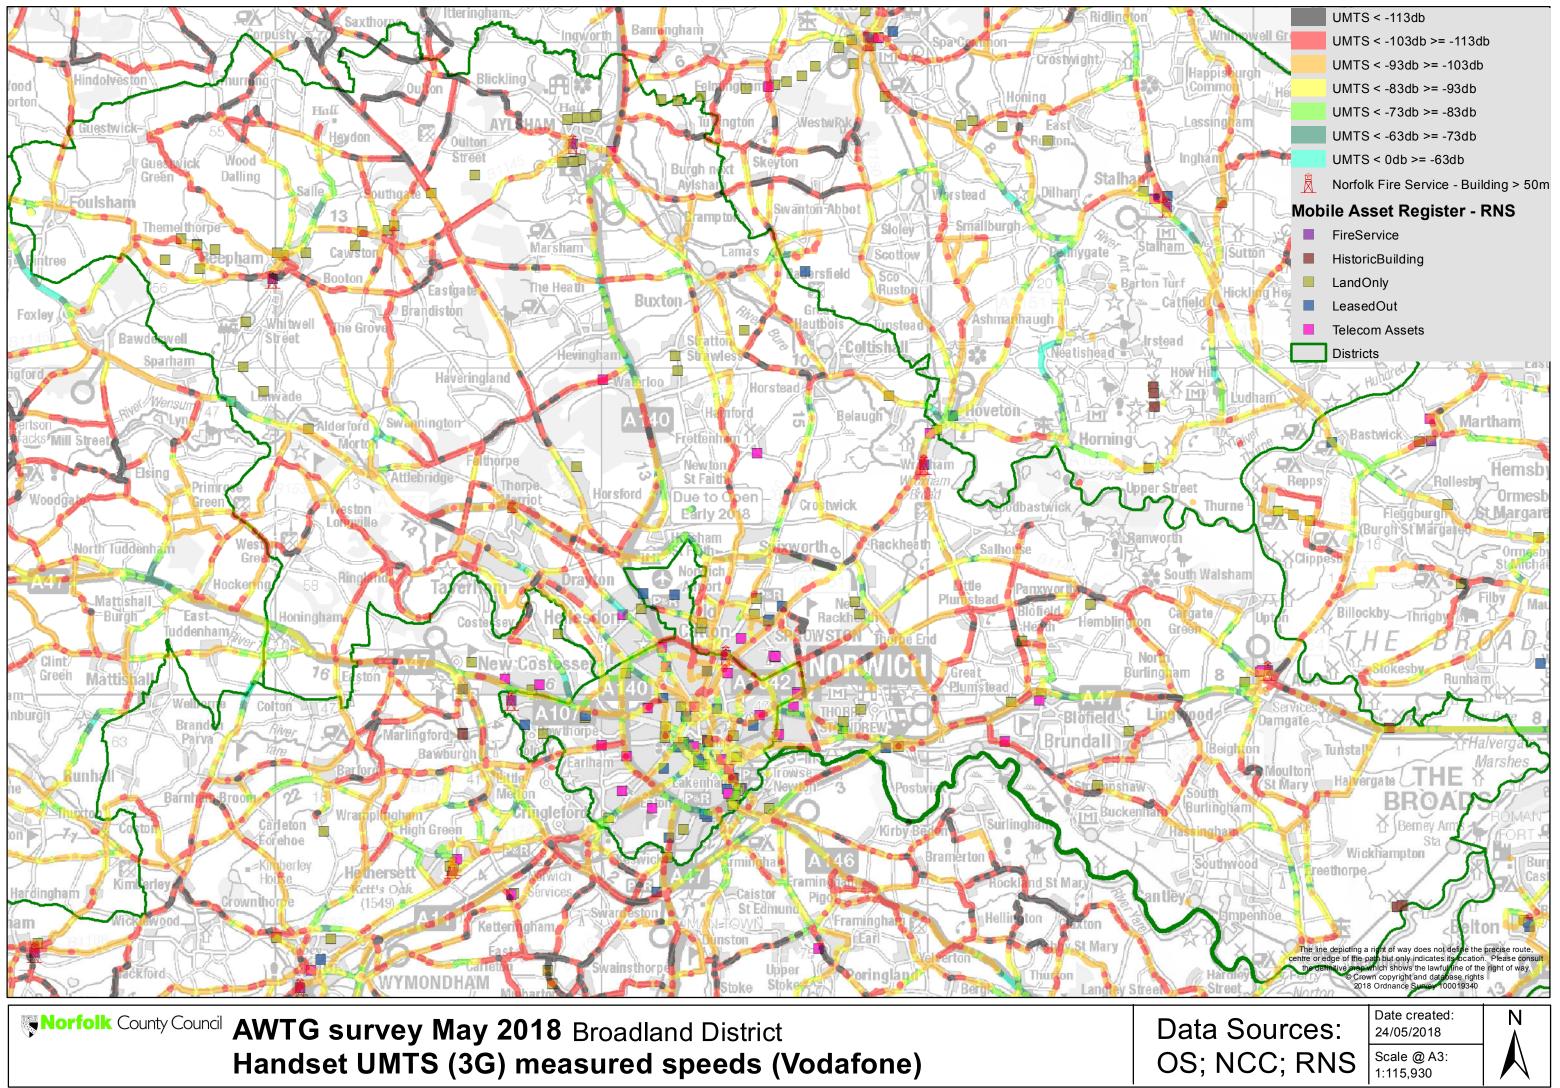

|              | UMTS < -113db                                                                                                                  |
|--------------|--------------------------------------------------------------------------------------------------------------------------------|
|              | UMTS < -103db >= -113db                                                                                                        |
|              | UMTS < -93db >= -103db                                                                                                         |
|              | UMTS < -83db >= -93db                                                                                                          |
|              | UMTS < -73db >= -83db                                                                                                          |
|              | UMTS < -63db >= -73db                                                                                                          |
|              | UMTS < 0db >= -63db                                                                                                            |
| Â            | Norfolk Fire Service - Building > 50m                                                                                          |
| Mobi         | ile Asset Register - RNS                                                                                                       |
|              | FireService                                                                                                                    |
|              | HistoricBuilding                                                                                                               |
|              | LandOnly                                                                                                                       |
|              | LeasedOut                                                                                                                      |
|              | Telecom Assets                                                                                                                 |
|              | Districts                                                                                                                      |
|              |                                                                                                                                |
|              |                                                                                                                                |
| Coroby Sands |                                                                                                                                |
| Wind Farm    |                                                                                                                                |
|              |                                                                                                                                |
|              |                                                                                                                                |
|              |                                                                                                                                |
|              |                                                                                                                                |
|              |                                                                                                                                |
|              |                                                                                                                                |
|              |                                                                                                                                |
| < <u> </u>   |                                                                                                                                |
| YARMOUTH     |                                                                                                                                |
|              |                                                                                                                                |
| ent          |                                                                                                                                |
|              |                                                                                                                                |
|              |                                                                                                                                |
|              |                                                                                                                                |
| Sea          |                                                                                                                                |
|              |                                                                                                                                |
|              |                                                                                                                                |
|              |                                                                                                                                |
| Sea          |                                                                                                                                |
|              |                                                                                                                                |
|              | depicting a right of way does not define the precise route,<br>dge of the path but only indicates its location. Please consult |
|              | initive map which shows the lawful line of the right of way.<br>© Crown copyright and database rights                          |
|              | 2018 Ordnance Survey 100019340                                                                                                 |
| ata Sources  | Date created: N<br>24/05/2018                                                                                                  |
|              |                                                                                                                                |
| S; NCC; RN   | <b>IS</b> Scale @ A3:<br>1:92,580                                                                                              |

Handset UMTS (3G) measured speeds (Vodafone)

Handset UMTS (3G) measured speeds (Vodafone)