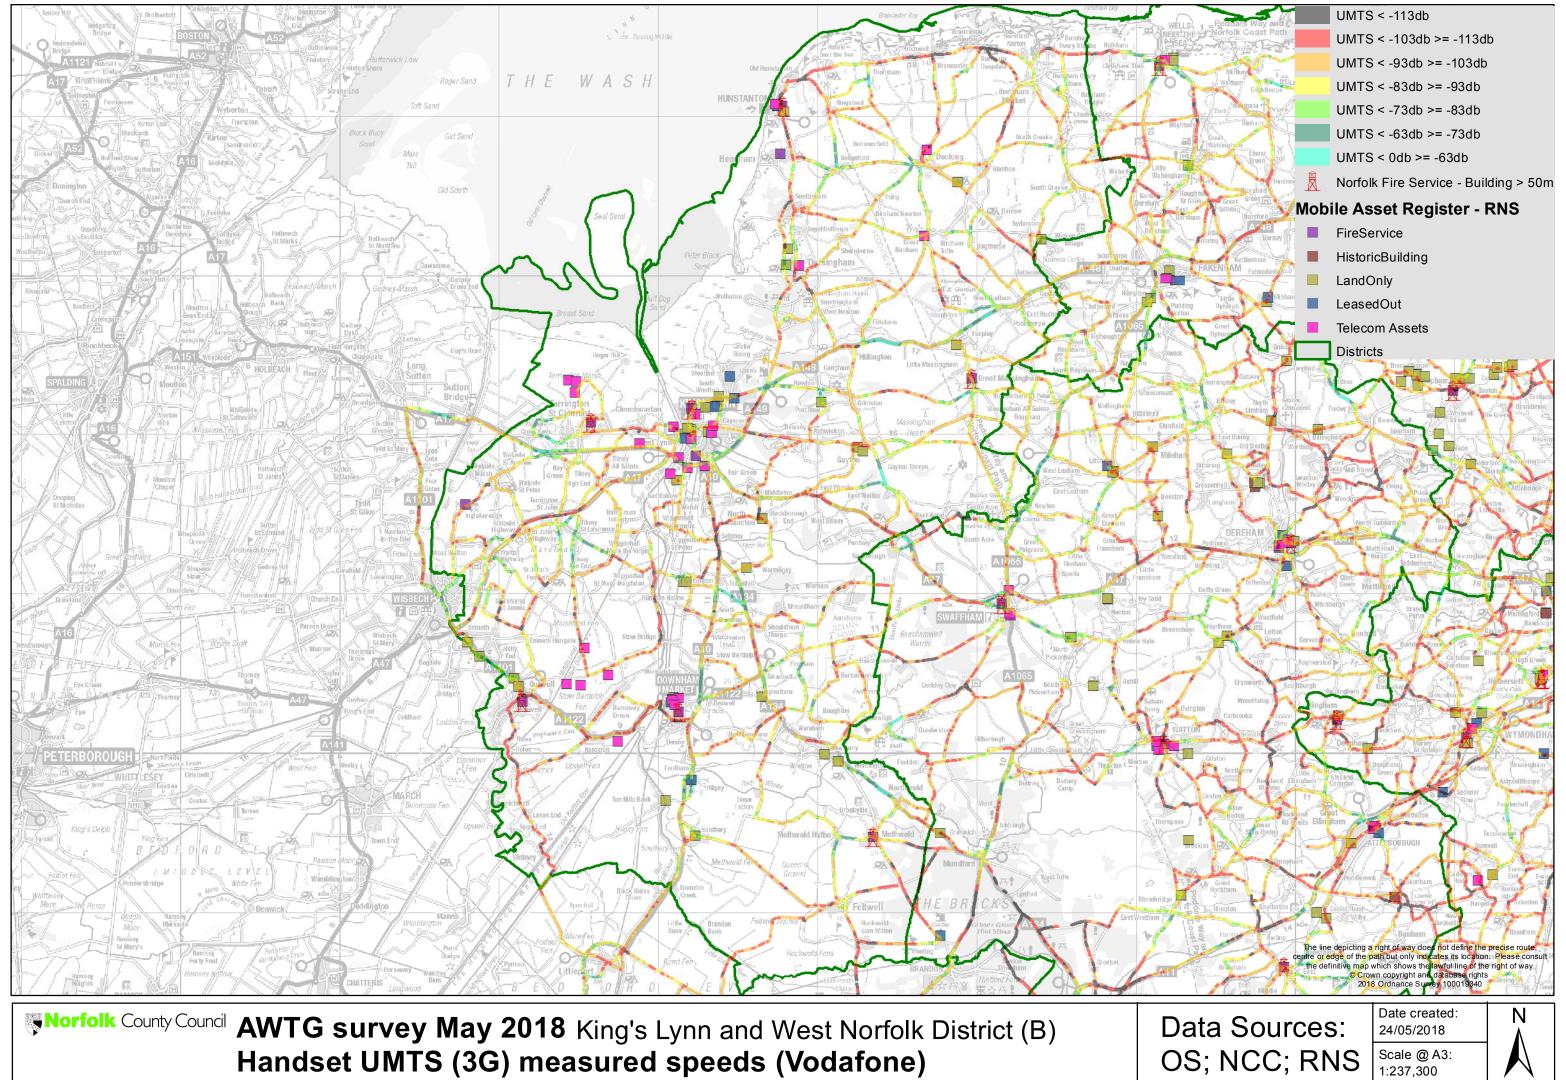

|              | UMTS < -113db                                                                                                                  |
|--------------|--------------------------------------------------------------------------------------------------------------------------------|
|              | UMTS < -103db >= -113db                                                                                                        |
|              | UMTS < -93db >= -103db                                                                                                         |
|              | UMTS < -83db >= -93db                                                                                                          |
|              | UMTS < -73db >= -83db                                                                                                          |
|              | UMTS < -63db >= -73db                                                                                                          |
|              | UMTS < 0db >= -63db                                                                                                            |
| Â            | Norfolk Fire Service - Building > 50m                                                                                          |
| Mobi         | ile Asset Register - RNS                                                                                                       |
|              | FireService                                                                                                                    |
|              | HistoricBuilding                                                                                                               |
|              | LandOnly                                                                                                                       |
|              | LeasedOut                                                                                                                      |
|              | Telecom Assets                                                                                                                 |
|              | Districts                                                                                                                      |
|              |                                                                                                                                |
|              |                                                                                                                                |
| Coroby Sands |                                                                                                                                |
| Wind Farm    |                                                                                                                                |
|              |                                                                                                                                |
|              |                                                                                                                                |
|              |                                                                                                                                |
|              |                                                                                                                                |
|              |                                                                                                                                |
|              |                                                                                                                                |
|              |                                                                                                                                |
| < <u> </u>   |                                                                                                                                |
| YARMOUTH     |                                                                                                                                |
|              |                                                                                                                                |
| ent          |                                                                                                                                |
|              |                                                                                                                                |
|              |                                                                                                                                |
|              |                                                                                                                                |
| Sea          |                                                                                                                                |
|              |                                                                                                                                |
|              |                                                                                                                                |
|              |                                                                                                                                |
| Sea          |                                                                                                                                |
|              |                                                                                                                                |
|              | depicting a right of way does not define the precise route,<br>dge of the path but only indicates its location. Please consult |
|              | initive map which shows the lawful line of the right of way.<br>© Crown copyright and database rights                          |
|              | 2018 Ordnance Survey 100019340                                                                                                 |
| ata Sources  | Date created: N<br>24/05/2018                                                                                                  |
|              |                                                                                                                                |
| S; NCC; RN   | <b>IS</b> Scale @ A3:<br>1:92,580                                                                                              |

Handset UMTS (3G) measured speeds (Vodafone)

Handset UMTS (3G) measured speeds (Vodafone)