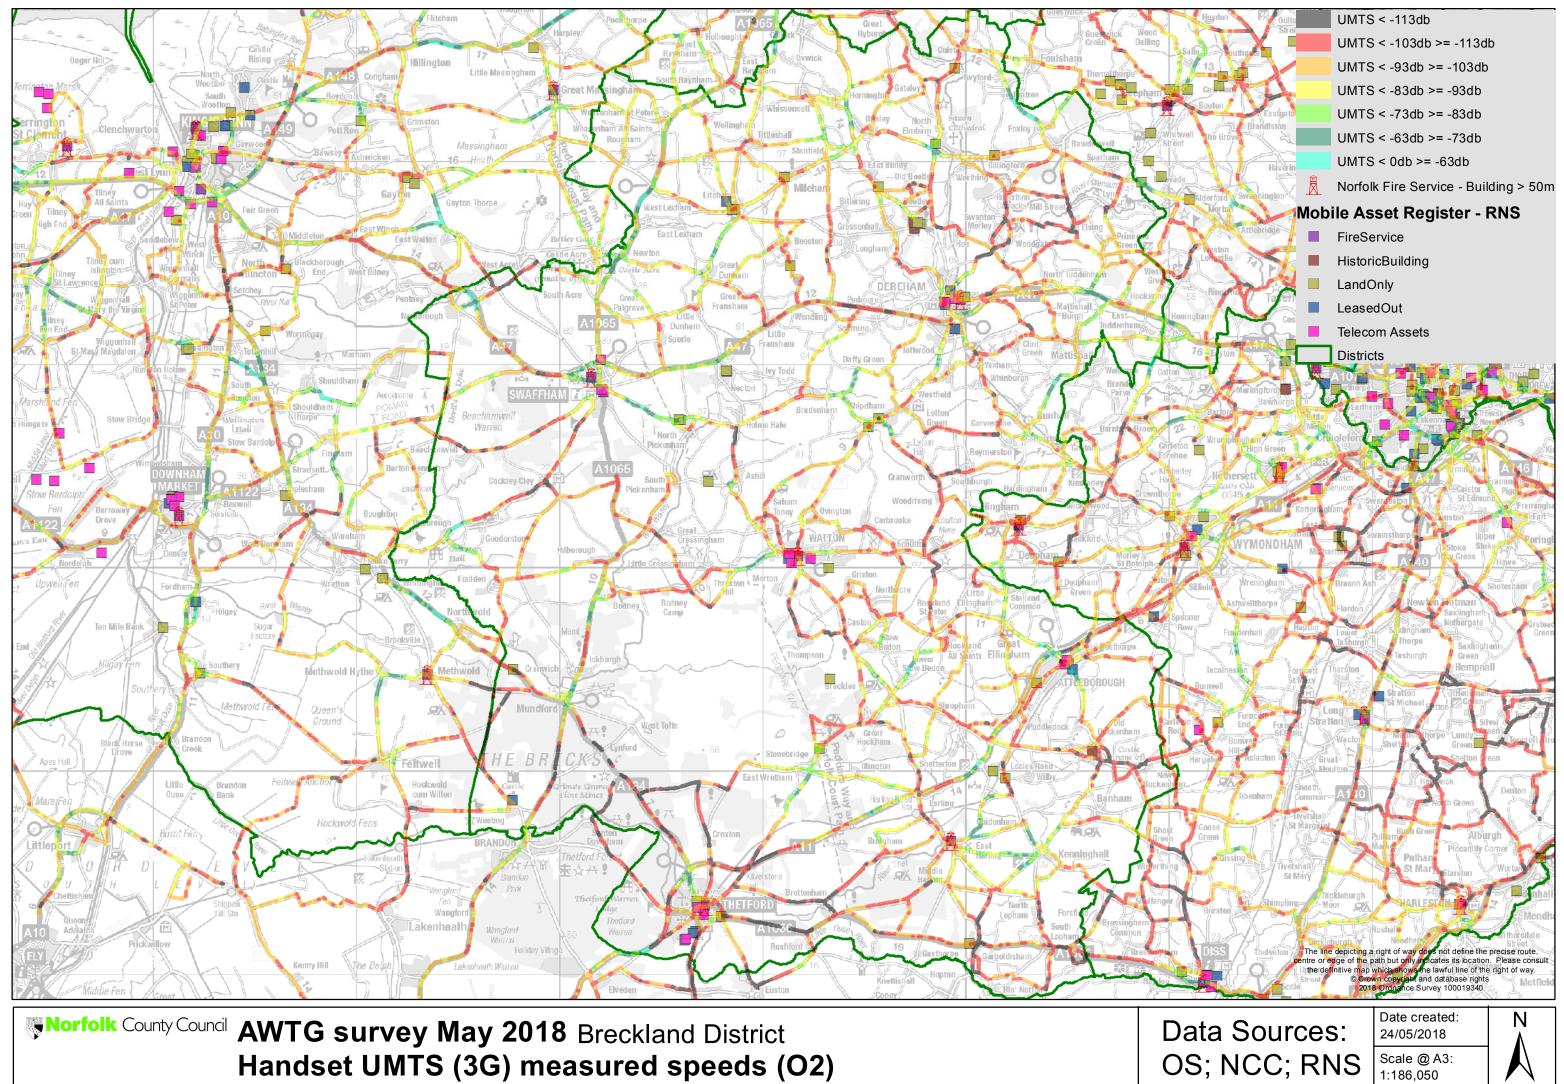

|              | UMTS < -113db                                                                                                                  |
|--------------|--------------------------------------------------------------------------------------------------------------------------------|
|              | UMTS < -103db >= -113db                                                                                                        |
|              | UMTS < -93db >= -103db                                                                                                         |
|              | UMTS < -83db >= -93db                                                                                                          |
|              | UMTS < -73db >= -83db                                                                                                          |
|              | UMTS < -63db >= -73db                                                                                                          |
|              | UMTS < 0db >= -63db                                                                                                            |
| Â            | Norfolk Fire Service - Building > 50m                                                                                          |
| Mobi         | ile Asset Register - RNS                                                                                                       |
|              | FireService                                                                                                                    |
|              | HistoricBuilding                                                                                                               |
|              | LandOnly                                                                                                                       |
|              | LeasedOut                                                                                                                      |
|              | Telecom Assets                                                                                                                 |
|              | Districts                                                                                                                      |
|              |                                                                                                                                |
|              |                                                                                                                                |
| Coroby Sands |                                                                                                                                |
| Wind Farm    |                                                                                                                                |
|              |                                                                                                                                |
|              |                                                                                                                                |
|              |                                                                                                                                |
|              |                                                                                                                                |
|              |                                                                                                                                |
|              |                                                                                                                                |
|              |                                                                                                                                |
| < <u> </u>   |                                                                                                                                |
| YARMOUTH     |                                                                                                                                |
|              |                                                                                                                                |
| ent          |                                                                                                                                |
|              |                                                                                                                                |
|              |                                                                                                                                |
|              |                                                                                                                                |
| Sea          |                                                                                                                                |
|              |                                                                                                                                |
|              |                                                                                                                                |
|              |                                                                                                                                |
| Sea          |                                                                                                                                |
|              |                                                                                                                                |
|              | depicting a right of way does not define the precise route,<br>dge of the path but only indicates its location. Please consult |
|              | initive map which shows the lawful line of the right of way.<br>© Crown copyright and database rights                          |
|              | 2018 Ordnance Survey 100019340                                                                                                 |
| ata Sources  | Date created: N<br>24/05/2018                                                                                                  |
|              |                                                                                                                                |
| S; NCC; RN   | <b>IS</b> Scale @ A3:<br>1:92,580                                                                                              |

Handset UMTS (3G) measured speeds (O2)