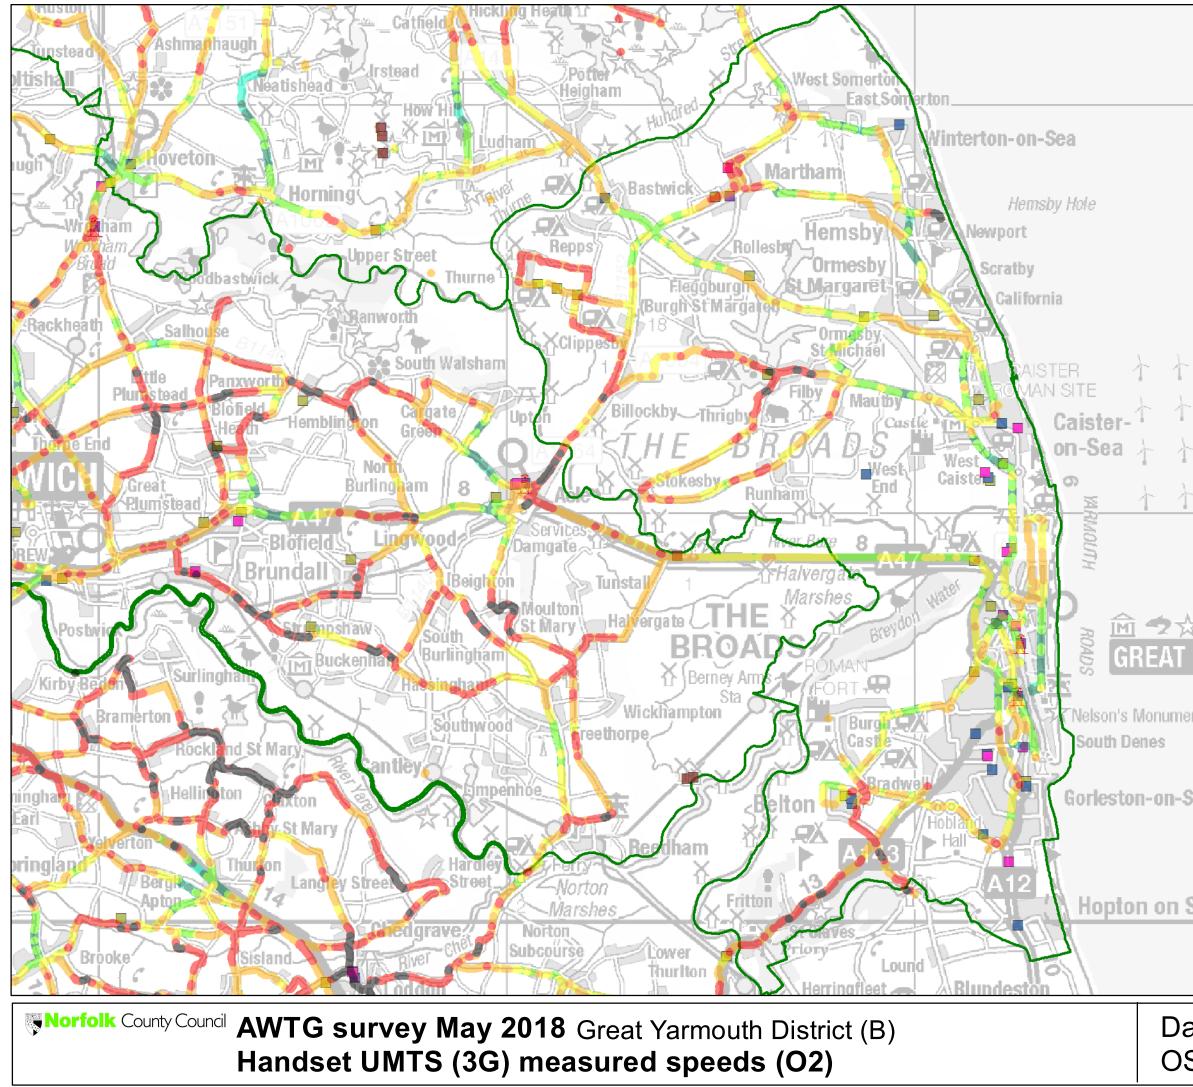

|              | UMTS < -113db                                                                                                                  |
|--------------|--------------------------------------------------------------------------------------------------------------------------------|
|              | UMTS < -103db >= -113db                                                                                                        |
|              | UMTS < -93db >= -103db                                                                                                         |
|              | UMTS < -83db >= -93db                                                                                                          |
|              | UMTS < -73db >= -83db                                                                                                          |
|              | UMTS < -63db >= -73db                                                                                                          |
|              | UMTS < 0db >= -63db                                                                                                            |
| Â            | Norfolk Fire Service - Building > 50m                                                                                          |
| Mobi         | ile Asset Register - RNS                                                                                                       |
|              | FireService                                                                                                                    |
|              | HistoricBuilding                                                                                                               |
|              | LandOnly                                                                                                                       |
|              | LeasedOut                                                                                                                      |
|              | Telecom Assets                                                                                                                 |
|              | Districts                                                                                                                      |
|              |                                                                                                                                |
|              |                                                                                                                                |
| Coroby Sands |                                                                                                                                |
| Wind Farm    |                                                                                                                                |
|              |                                                                                                                                |
|              |                                                                                                                                |
|              |                                                                                                                                |
|              |                                                                                                                                |
|              |                                                                                                                                |
|              |                                                                                                                                |
|              |                                                                                                                                |
| < <u> </u>   |                                                                                                                                |
| YARMOUTH     |                                                                                                                                |
|              |                                                                                                                                |
| ent          |                                                                                                                                |
|              |                                                                                                                                |
|              |                                                                                                                                |
|              |                                                                                                                                |
| Sea          |                                                                                                                                |
|              |                                                                                                                                |
|              |                                                                                                                                |
|              |                                                                                                                                |
| Sea          |                                                                                                                                |
|              |                                                                                                                                |
|              | depicting a right of way does not define the precise route,<br>dge of the path but only indicates its location. Please consult |
|              | initive map which shows the lawful line of the right of way.<br>© Crown copyright and database rights                          |
|              | 2018 Ordnance Survey 100019340                                                                                                 |
| ata Sources  | Date created: N<br>24/05/2018                                                                                                  |
|              |                                                                                                                                |
| S; NCC; RN   | <b>IS</b> Scale @ A3:<br>1:92,580                                                                                              |

Handset UMTS (3G) measured speeds (O2)