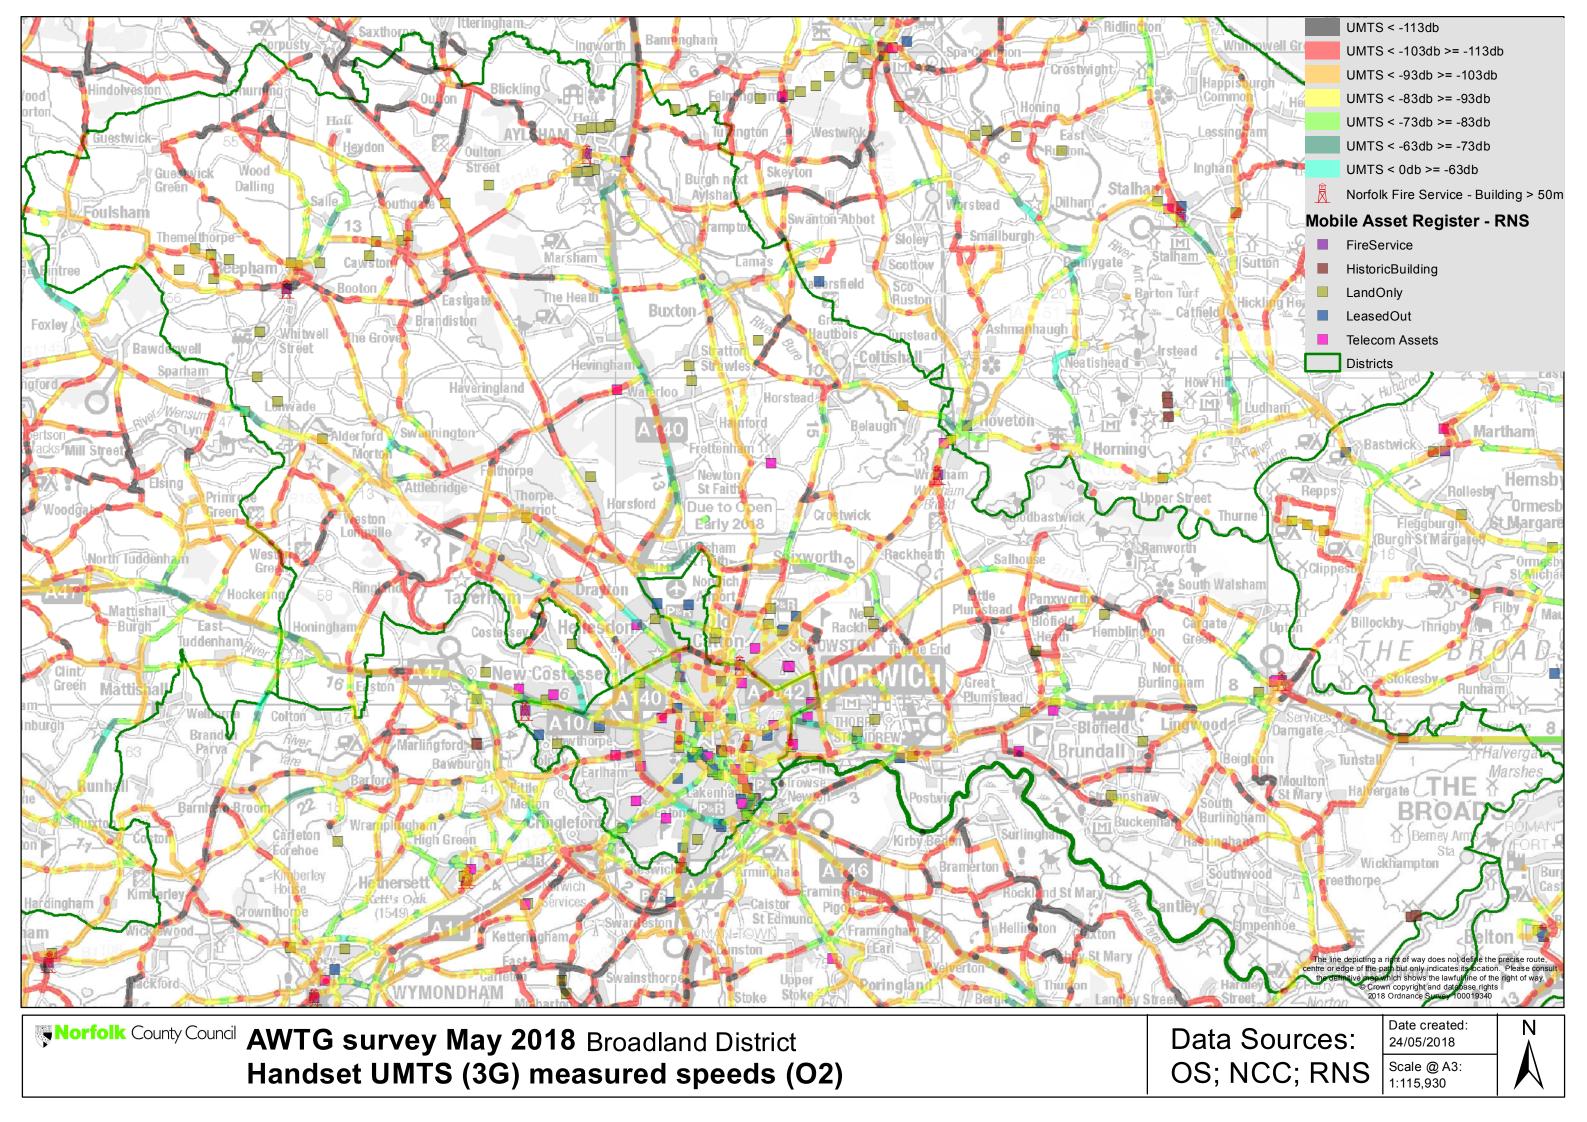

|              | UMTS < -113db                                                                                                                  |
|--------------|--------------------------------------------------------------------------------------------------------------------------------|
|              | UMTS < -103db >= -113db                                                                                                        |
|              | UMTS < -93db >= -103db                                                                                                         |
|              | UMTS < -83db >= -93db                                                                                                          |
|              | UMTS < -73db >= -83db                                                                                                          |
|              | UMTS < -63db >= -73db                                                                                                          |
|              | UMTS < 0db >= -63db                                                                                                            |
| Â            | Norfolk Fire Service - Building > 50m                                                                                          |
| Mobi         | ile Asset Register - RNS                                                                                                       |
|              | FireService                                                                                                                    |
|              | HistoricBuilding                                                                                                               |
|              | LandOnly                                                                                                                       |
|              | LeasedOut                                                                                                                      |
|              | Telecom Assets                                                                                                                 |
|              | Districts                                                                                                                      |
|              |                                                                                                                                |
|              |                                                                                                                                |
| Coroby Sands |                                                                                                                                |
| Wind Farm    |                                                                                                                                |
|              |                                                                                                                                |
|              |                                                                                                                                |
|              |                                                                                                                                |
|              |                                                                                                                                |
|              |                                                                                                                                |
|              |                                                                                                                                |
|              |                                                                                                                                |
| < <u> </u>   |                                                                                                                                |
| YARMOUTH     |                                                                                                                                |
|              |                                                                                                                                |
| ent          |                                                                                                                                |
|              |                                                                                                                                |
|              |                                                                                                                                |
|              |                                                                                                                                |
| Sea          |                                                                                                                                |
|              |                                                                                                                                |
|              |                                                                                                                                |
|              |                                                                                                                                |
| Sea          |                                                                                                                                |
|              |                                                                                                                                |
|              | depicting a right of way does not define the precise route,<br>dge of the path but only indicates its location. Please consult |
|              | initive map which shows the lawful line of the right of way.<br>© Crown copyright and database rights                          |
|              | 2018 Ordnance Survey 100019340                                                                                                 |
| ata Sources  | Date created: N<br>24/05/2018                                                                                                  |
|              |                                                                                                                                |
| S; NCC; RN   | <b>IS</b> Scale @ A3:<br>1:92,580                                                                                              |

Handset UMTS (3G) measured speeds (O2)