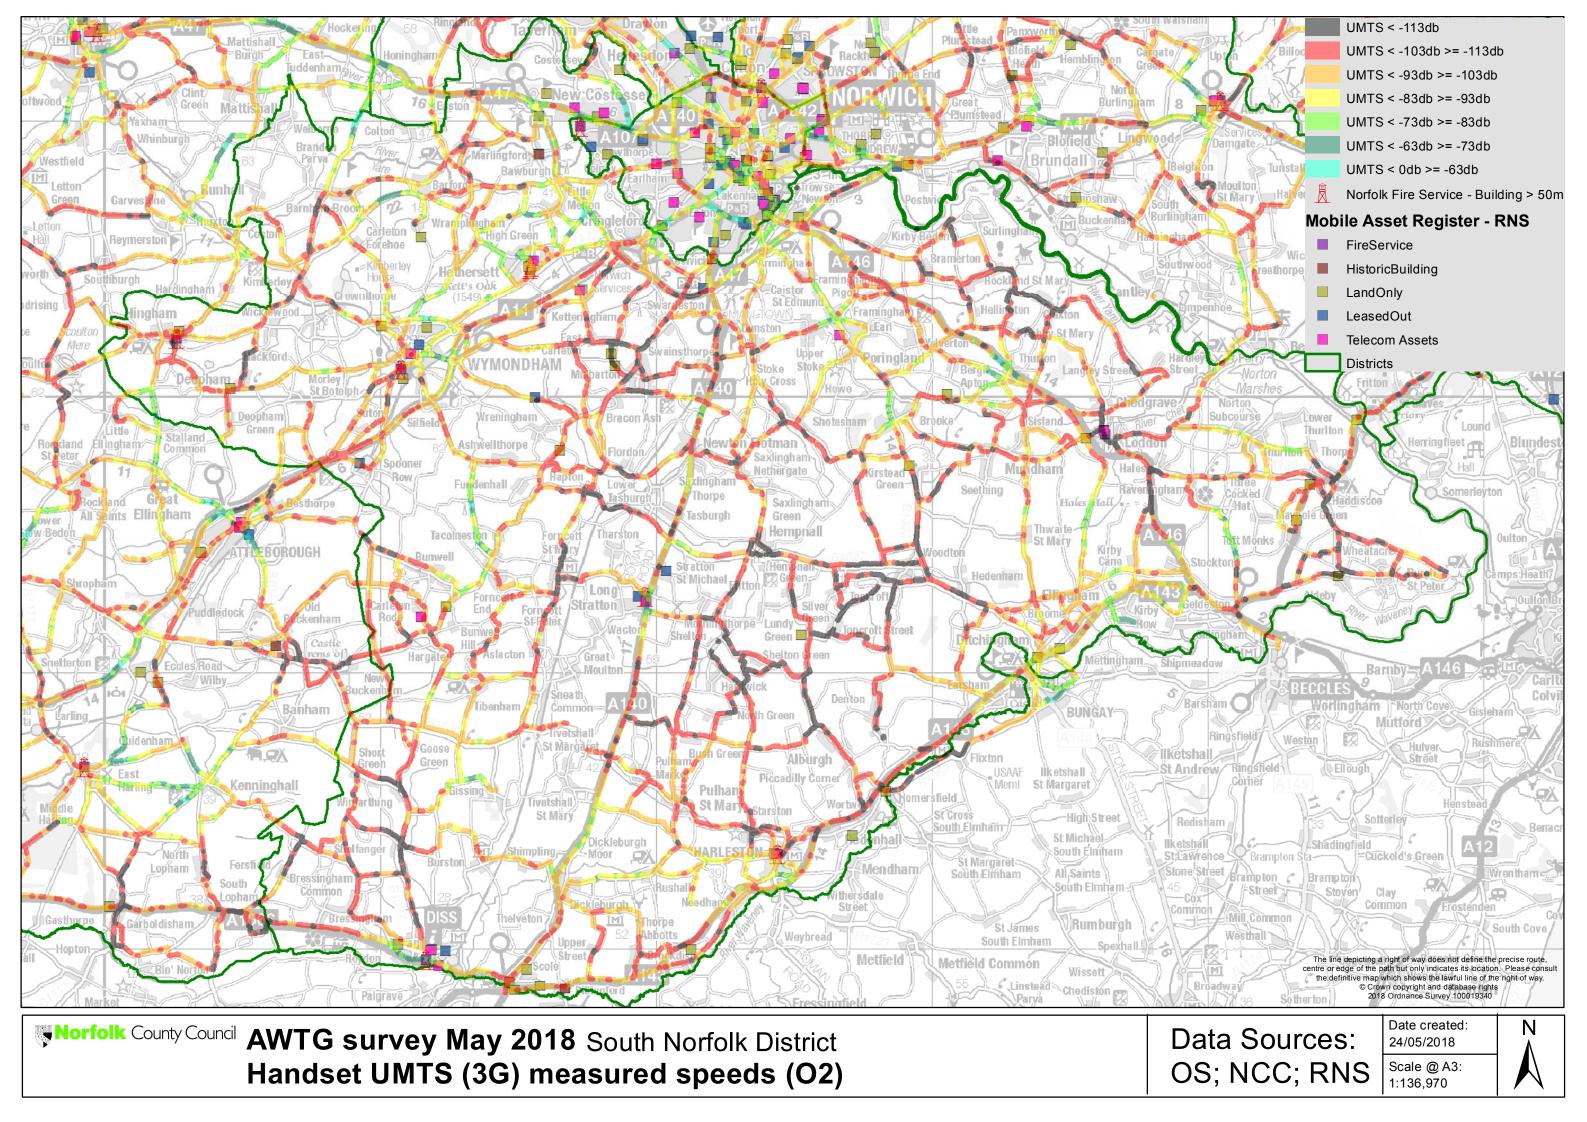

|              | UMTS < -113db                                                                                                                  |
|--------------|--------------------------------------------------------------------------------------------------------------------------------|
|              | UMTS < -103db >= -113db                                                                                                        |
|              | UMTS < -93db >= -103db                                                                                                         |
|              | UMTS < -83db >= -93db                                                                                                          |
|              | UMTS < -73db >= -83db                                                                                                          |
|              | UMTS < -63db >= -73db                                                                                                          |
|              | UMTS < 0db >= -63db                                                                                                            |
| Â            | Norfolk Fire Service - Building > 50m                                                                                          |
| Mobi         | ile Asset Register - RNS                                                                                                       |
|              | FireService                                                                                                                    |
|              | HistoricBuilding                                                                                                               |
|              | LandOnly                                                                                                                       |
|              | LeasedOut                                                                                                                      |
|              | Telecom Assets                                                                                                                 |
|              | Districts                                                                                                                      |
|              |                                                                                                                                |
|              |                                                                                                                                |
| Coroby Sands |                                                                                                                                |
| Wind Farm    |                                                                                                                                |
|              |                                                                                                                                |
|              |                                                                                                                                |
|              |                                                                                                                                |
|              |                                                                                                                                |
|              |                                                                                                                                |
|              |                                                                                                                                |
|              |                                                                                                                                |
| < <u> </u>   |                                                                                                                                |
| YARMOUTH     |                                                                                                                                |
|              |                                                                                                                                |
| ent          |                                                                                                                                |
|              |                                                                                                                                |
|              |                                                                                                                                |
|              |                                                                                                                                |
| Sea          |                                                                                                                                |
|              |                                                                                                                                |
|              |                                                                                                                                |
|              |                                                                                                                                |
| Sea          |                                                                                                                                |
|              |                                                                                                                                |
|              | depicting a right of way does not define the precise route,<br>dge of the path but only indicates its location. Please consult |
|              | initive map which shows the lawful line of the right of way.<br>© Crown copyright and database rights                          |
|              | 2018 Ordnance Survey 100019340                                                                                                 |
| ata Sources  | Date created: N<br>24/05/2018                                                                                                  |
|              |                                                                                                                                |
| S; NCC; RN   | <b>IS</b> Scale @ A3:<br>1:92,580                                                                                              |

Handset UMTS (3G) measured speeds (O2)