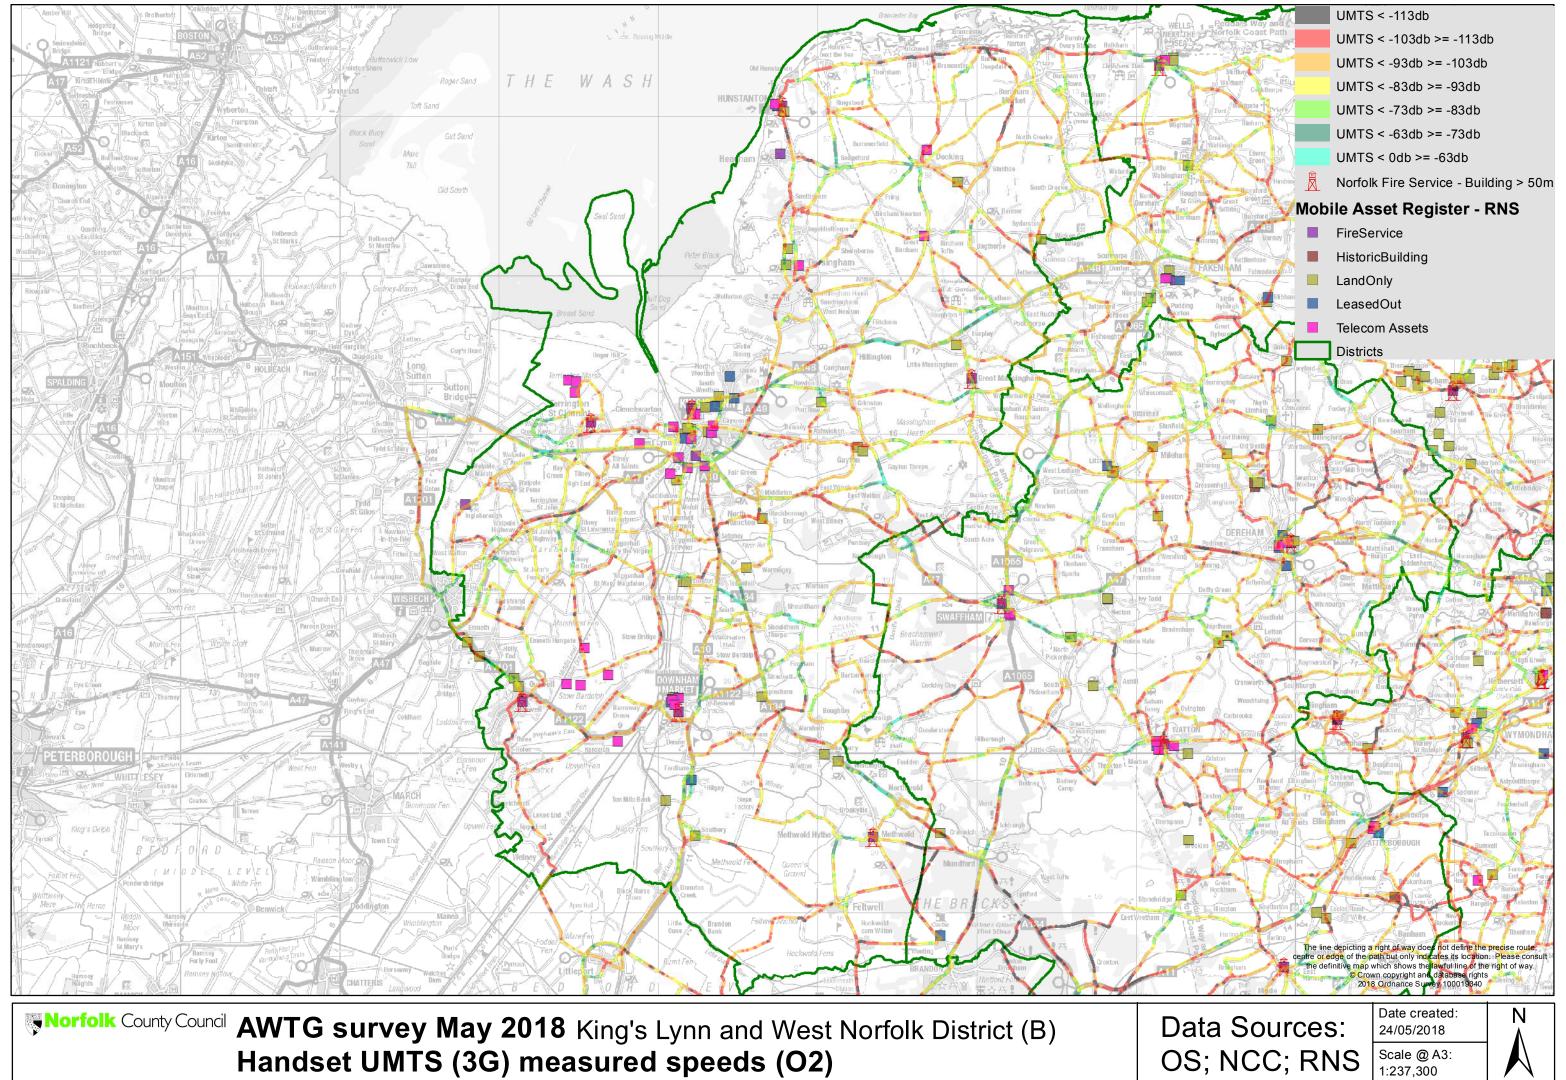

|              | UMTS < -113db                                                                                                                  |
|--------------|--------------------------------------------------------------------------------------------------------------------------------|
|              | UMTS < -103db >= -113db                                                                                                        |
|              | UMTS < -93db >= -103db                                                                                                         |
|              | UMTS < -83db >= -93db                                                                                                          |
|              | UMTS < -73db >= -83db                                                                                                          |
|              | UMTS < -63db >= -73db                                                                                                          |
|              | UMTS < 0db >= -63db                                                                                                            |
| Â            | Norfolk Fire Service - Building > 50m                                                                                          |
| Mobi         | ile Asset Register - RNS                                                                                                       |
|              | FireService                                                                                                                    |
|              | HistoricBuilding                                                                                                               |
|              | LandOnly                                                                                                                       |
|              | LeasedOut                                                                                                                      |
|              | Telecom Assets                                                                                                                 |
|              | Districts                                                                                                                      |
|              |                                                                                                                                |
|              |                                                                                                                                |
| Coroby Sands |                                                                                                                                |
| Wind Farm    |                                                                                                                                |
|              |                                                                                                                                |
|              |                                                                                                                                |
|              |                                                                                                                                |
|              |                                                                                                                                |
|              |                                                                                                                                |
|              |                                                                                                                                |
|              |                                                                                                                                |
| < <u> </u>   |                                                                                                                                |
| YARMOUTH     |                                                                                                                                |
|              |                                                                                                                                |
| ent          |                                                                                                                                |
|              |                                                                                                                                |
|              |                                                                                                                                |
|              |                                                                                                                                |
| Sea          |                                                                                                                                |
|              |                                                                                                                                |
|              |                                                                                                                                |
|              |                                                                                                                                |
| Sea          |                                                                                                                                |
|              |                                                                                                                                |
|              | depicting a right of way does not define the precise route,<br>dge of the path but only indicates its location. Please consult |
|              | initive map which shows the lawful line of the right of way.<br>© Crown copyright and database rights                          |
|              | 2018 Ordnance Survey 100019340                                                                                                 |
| ata Sources  | Date created: N<br>24/05/2018                                                                                                  |
|              |                                                                                                                                |
| S; NCC; RN   | <b>IS</b> Scale @ A3:<br>1:92,580                                                                                              |

Handset UMTS (3G) measured speeds (O2)