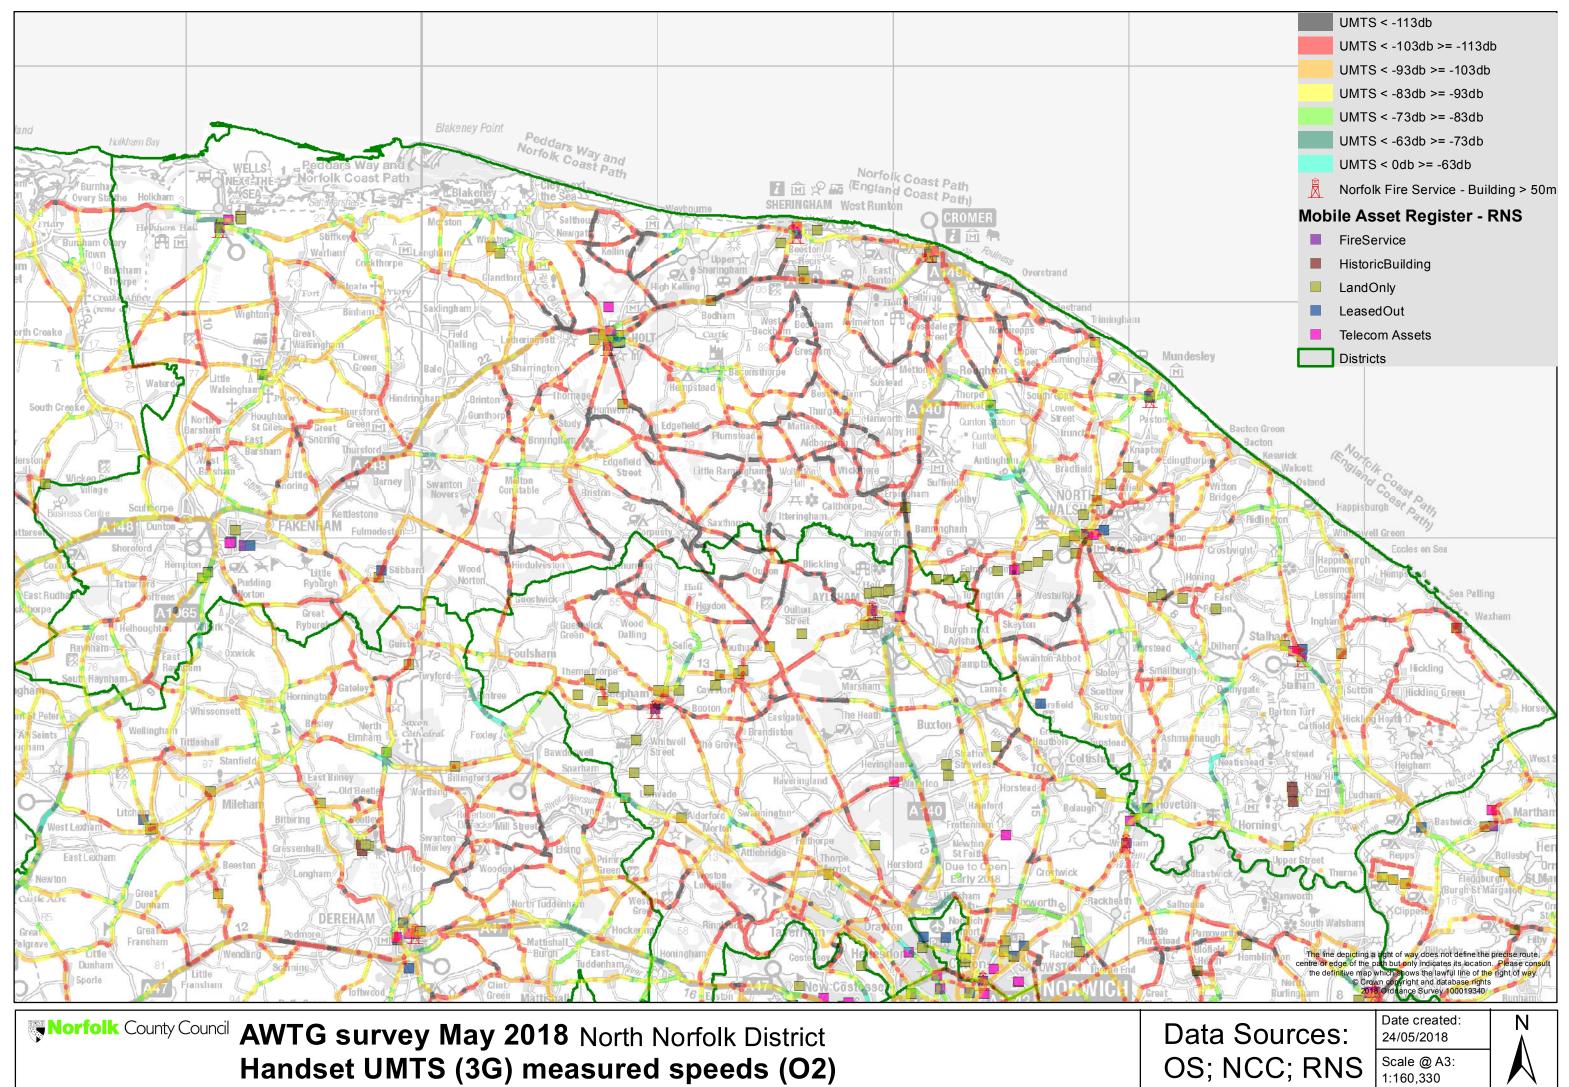

|              | UMTS < -113db                                                                                                                  |
|--------------|--------------------------------------------------------------------------------------------------------------------------------|
|              | UMTS < -103db >= -113db                                                                                                        |
|              | UMTS < -93db >= -103db                                                                                                         |
|              | UMTS < -83db >= -93db                                                                                                          |
|              | UMTS < -73db >= -83db                                                                                                          |
|              | UMTS < -63db >= -73db                                                                                                          |
|              | UMTS < 0db >= -63db                                                                                                            |
| Â            | Norfolk Fire Service - Building > 50m                                                                                          |
| Mobi         | ile Asset Register - RNS                                                                                                       |
|              | FireService                                                                                                                    |
|              | HistoricBuilding                                                                                                               |
|              | LandOnly                                                                                                                       |
|              | LeasedOut                                                                                                                      |
|              | Telecom Assets                                                                                                                 |
|              | Districts                                                                                                                      |
|              |                                                                                                                                |
|              |                                                                                                                                |
| Coroby Sands |                                                                                                                                |
| Wind Farm    |                                                                                                                                |
|              |                                                                                                                                |
|              |                                                                                                                                |
|              |                                                                                                                                |
|              |                                                                                                                                |
|              |                                                                                                                                |
|              |                                                                                                                                |
|              |                                                                                                                                |
| < <u> </u>   |                                                                                                                                |
| YARMOUTH     |                                                                                                                                |
|              |                                                                                                                                |
| ent          |                                                                                                                                |
|              |                                                                                                                                |
|              |                                                                                                                                |
|              |                                                                                                                                |
| Sea          |                                                                                                                                |
|              |                                                                                                                                |
|              |                                                                                                                                |
|              |                                                                                                                                |
| Sea          |                                                                                                                                |
|              |                                                                                                                                |
|              | depicting a right of way does not define the precise route,<br>dge of the path but only indicates its location. Please consult |
|              | initive map which shows the lawful line of the right of way.<br>© Crown copyright and database rights                          |
|              | 2018 Ordnance Survey 100019340                                                                                                 |
| ata Sources  | Date created: N<br>24/05/2018                                                                                                  |
|              |                                                                                                                                |
| S; NCC; RN   | <b>IS</b> Scale @ A3:<br>1:92,580                                                                                              |

Handset UMTS (3G) measured speeds (O2)