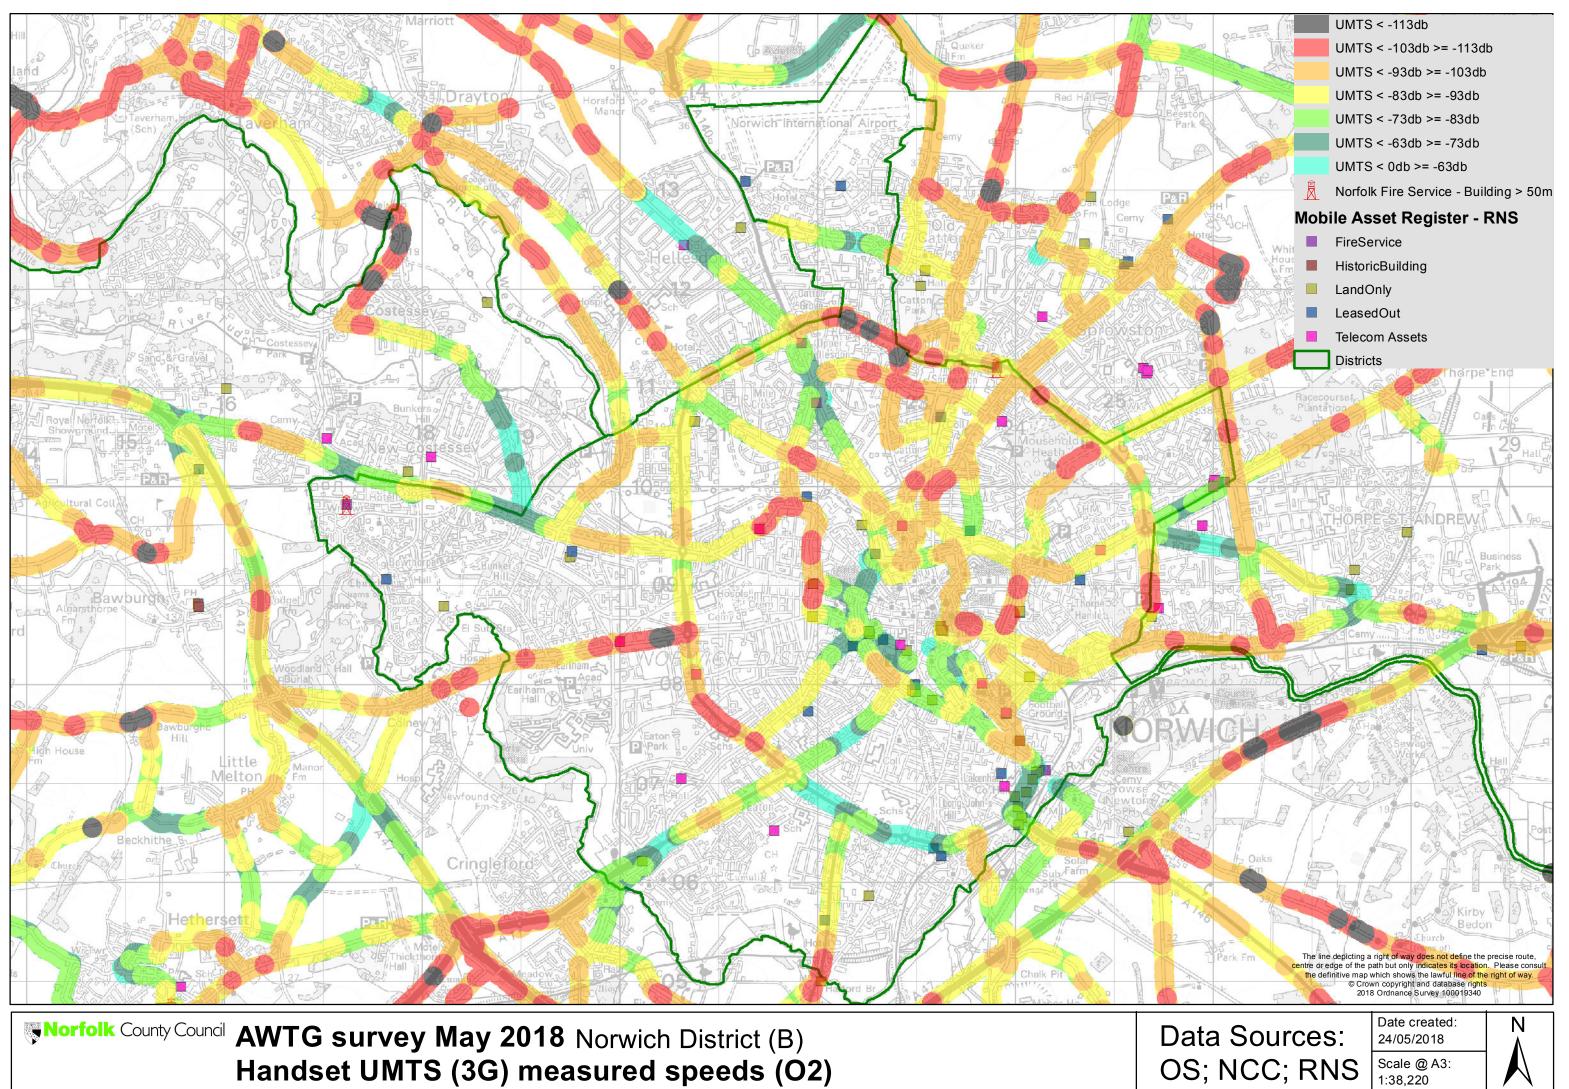

|              | UMTS < -113db                                                                                                                  |
|--------------|--------------------------------------------------------------------------------------------------------------------------------|
|              | UMTS < -103db >= -113db                                                                                                        |
|              | UMTS < -93db >= -103db                                                                                                         |
|              | UMTS < -83db >= -93db                                                                                                          |
|              | UMTS < -73db >= -83db                                                                                                          |
|              | UMTS < -63db >= -73db                                                                                                          |
|              | UMTS < 0db >= -63db                                                                                                            |
| Â            | Norfolk Fire Service - Building > 50m                                                                                          |
| Mobi         | ile Asset Register - RNS                                                                                                       |
|              | FireService                                                                                                                    |
|              | HistoricBuilding                                                                                                               |
|              | LandOnly                                                                                                                       |
|              | LeasedOut                                                                                                                      |
|              | Telecom Assets                                                                                                                 |
|              | Districts                                                                                                                      |
|              |                                                                                                                                |
|              |                                                                                                                                |
| Coroby Sands |                                                                                                                                |
| Wind Farm    |                                                                                                                                |
|              |                                                                                                                                |
|              |                                                                                                                                |
|              |                                                                                                                                |
|              |                                                                                                                                |
|              |                                                                                                                                |
|              |                                                                                                                                |
|              |                                                                                                                                |
| < <u> </u>   |                                                                                                                                |
| YARMOUTH     |                                                                                                                                |
|              |                                                                                                                                |
| ent          |                                                                                                                                |
|              |                                                                                                                                |
|              |                                                                                                                                |
|              |                                                                                                                                |
| Sea          |                                                                                                                                |
|              |                                                                                                                                |
|              |                                                                                                                                |
|              |                                                                                                                                |
| Sea          |                                                                                                                                |
|              |                                                                                                                                |
|              | depicting a right of way does not define the precise route,<br>dge of the path but only indicates its location. Please consult |
|              | initive map which shows the lawful line of the right of way.<br>© Crown copyright and database rights                          |
|              | 2018 Ordnance Survey 100019340                                                                                                 |
| ata Sources  | Date created: N<br>24/05/2018                                                                                                  |
|              |                                                                                                                                |
| S; NCC; RN   | <b>IS</b> Scale @ A3:<br>1:92,580                                                                                              |

Handset UMTS (3G) measured speeds (O2)