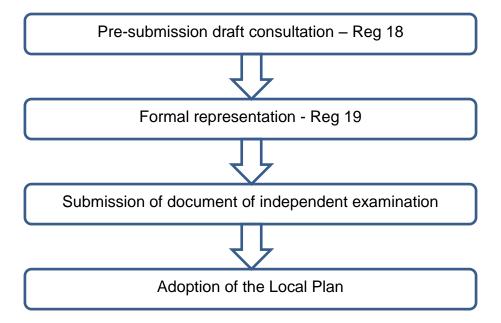

# **Broads Authority**

| Plan       | Current Status                                    | Notes                               |
|------------|---------------------------------------------------|-------------------------------------|
| Local Plan | Reg 19 consultation ended on 12 <sup>th</sup> Jan | Submission before end of March 2018 |
|            | 2018                                              |                                     |