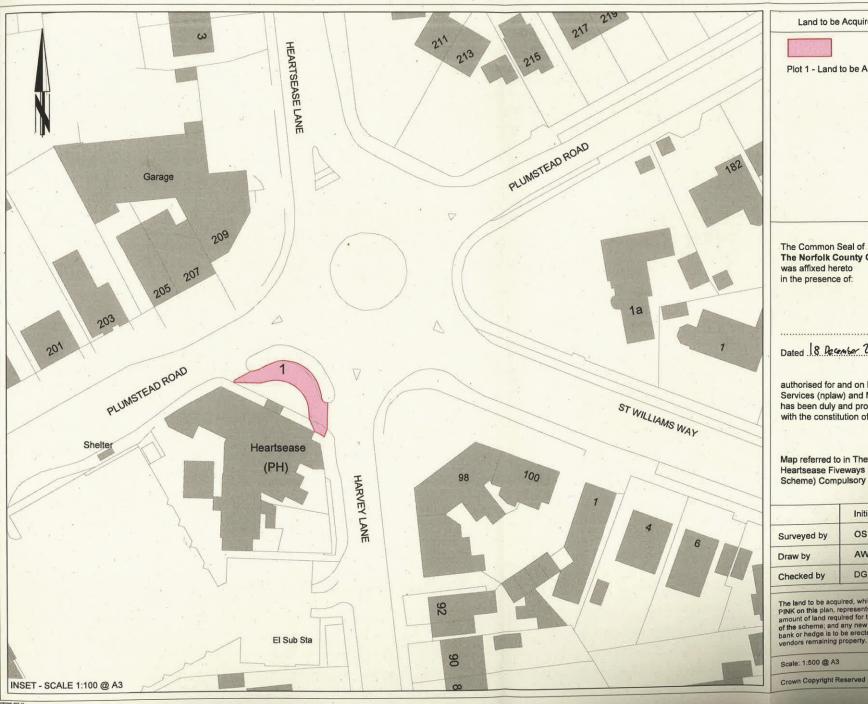

#### **SCHEDULE**

All interests in unregistered land parallel to the Heartsease, Plumstead Road, Norwich (NR1 4JZ) (having an area of 82 m²)

Land to be Acquired

Plot 1 - Land to be Acquired - 82m2

The Common Seal of The Norfolk County Council was affixed hereto in the presence of:

9881

Dated 18 December 2023

authorised for and on behalf of the Director Legal Services (nplaw) and Monitoring officer and this deed has been duly and properly executed in accordance with the constitution of The Norfolk County Council

Map referred to in The Norfolk County Council (A1042 Heartsease Fiveways Roundabout Junction Improvement Scheme) Compulsory Purchase Order 2023

|             | Initial | Date    | FIRE |
|-------------|---------|---------|------|
| Surveyed by | os      | 2023    |      |
| Draw by     | AW      | 04/2023 |      |
| Checked by  | DG      | 12/2023 |      |

The land to be acquired, which is coloured PINK on this plan, represents the net amount of land required for the purposes of the scheme; and any new fence, wall, bank or hedge is to be erected on the vendors remaining property.