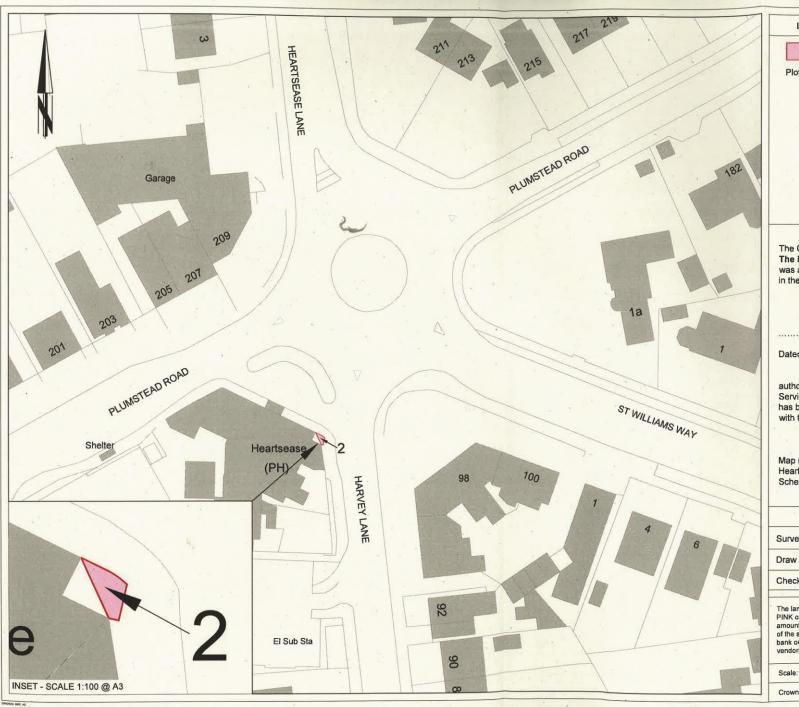

### **SCHEDULE**

All interests in land at Heartsease, Plumstead Road, Norwich (NR1 4JZ) (having an area of 2 m²) and being registered at HM Land Registry with title number NK140168

Land to be Acquired

Plot 2 - Land to be Acquired - 2m2

The Common Seal of The Norfolk County Council was affixed hereto in the presence of: 9886

Dated 18 December 2023

authorised for and on behalf of the Director Legal Services (nplaw) and Monitoring officer and this deed has been duly and properly executed in accordance with the constitution of The Norfolk County Council

Map referred to in The Norfolk County Council (A1042 Heartsease Fiveways Roundabout Junction Improvement Scheme) Compulsory Purchase Order 2023

|             | Initial | Date    |
|-------------|---------|---------|
| Surveyed by | os      | 2023    |
| Draw by     | AW      | 04/2023 |
| Checked by  | DG      | 12/2023 |

The land to be acquired, which is coloured PINK on this plan, represents the net amount of land required for the purposes of the scheme; and any new fence, wall, bank or hedge is to be erected on the vendors remaining property.

© Crown copyright and database rights 2023. Ordnance Survey 100019340

| Scale: 1:500 @ A3        | Imp. No.                      |  |
|--------------------------|-------------------------------|--|
| Crown Copyright Reserved | Plan No.: PAA014-ID-6000-001E |  |