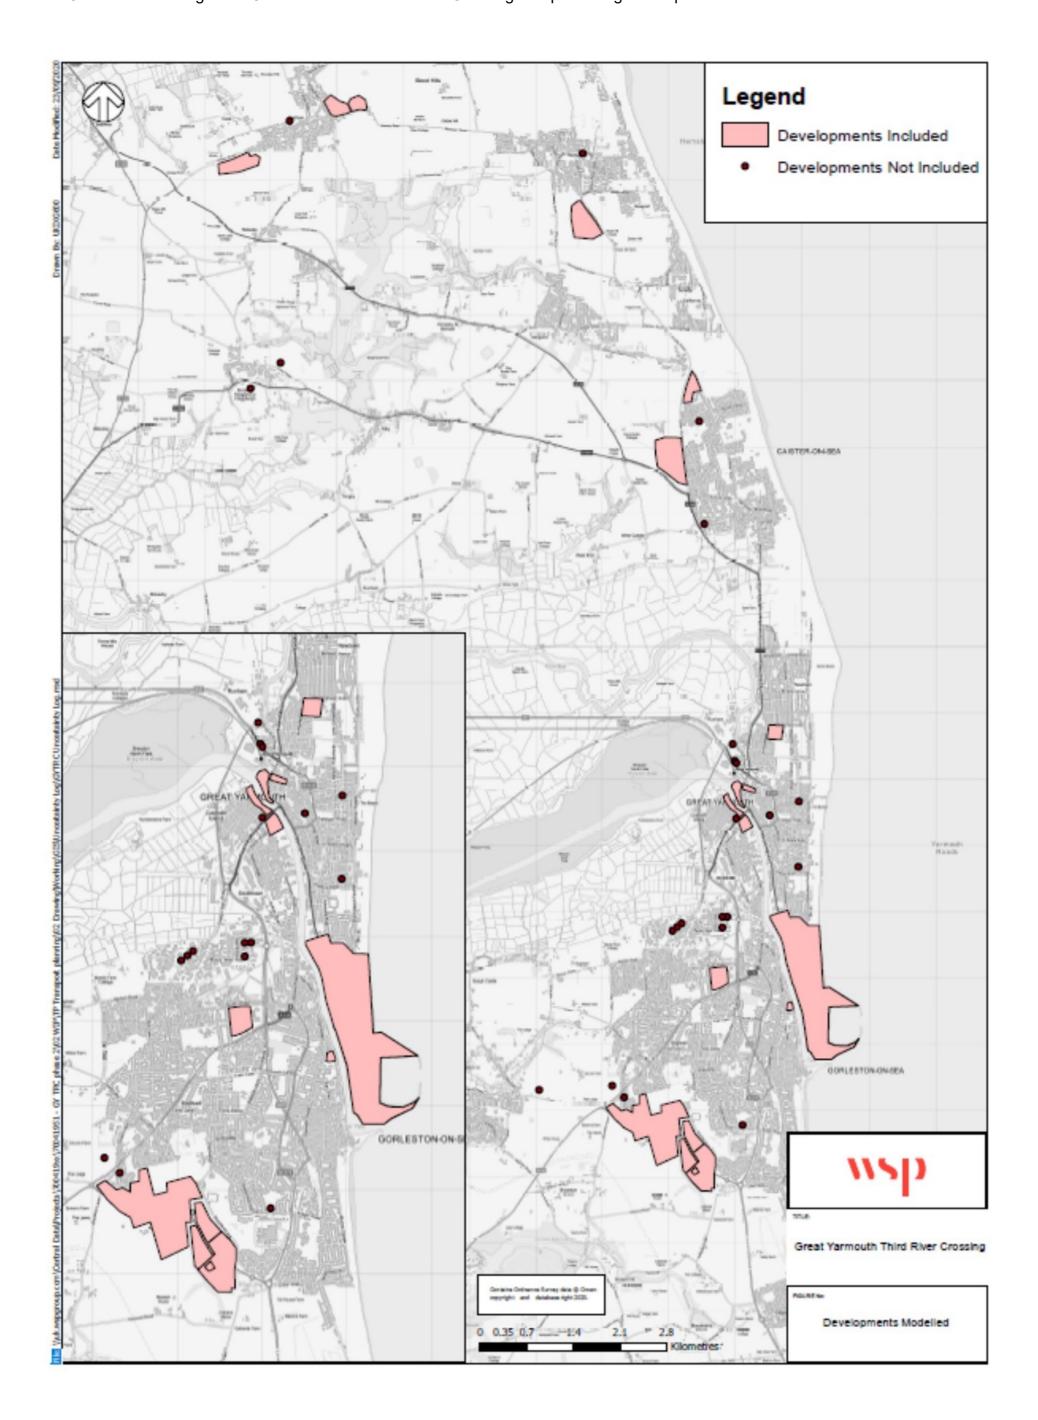

| Stocking   Permission                                                                                                                                                                                                                                                                                                                                                                                                                                                                                                                                                                                                                                                                                                                                                                                                                                                                                                                                                                                                                                                                                                                                                                                                                                                                                                                                                                                                                                                                                                                                                                                                                                                                                                                                                                                                                                                                                                                                                                                                                                                                                                          |                                                                                                           |                |                                                             | 1                                   |           |
|--------------------------------------------------------------------------------------------------------------------------------------------------------------------------------------------------------------------------------------------------------------------------------------------------------------------------------------------------------------------------------------------------------------------------------------------------------------------------------------------------------------------------------------------------------------------------------------------------------------------------------------------------------------------------------------------------------------------------------------------------------------------------------------------------------------------------------------------------------------------------------------------------------------------------------------------------------------------------------------------------------------------------------------------------------------------------------------------------------------------------------------------------------------------------------------------------------------------------------------------------------------------------------------------------------------------------------------------------------------------------------------------------------------------------------------------------------------------------------------------------------------------------------------------------------------------------------------------------------------------------------------------------------------------------------------------------------------------------------------------------------------------------------------------------------------------------------------------------------------------------------------------------------------------------------------------------------------------------------------------------------------------------------------------------------------------------------------------------------------------------------|-----------------------------------------------------------------------------------------------------------|----------------|-------------------------------------------------------------|-------------------------------------|-----------|
|                                                                                                                                                                                                                                                                                                                                                                                                                                                                                                                                                                                                                                                                                                                                                                                                                                                                                                                                                                                                                                                                                                                                                                                                                                                                                                                                                                                                                                                                                                                                                                                                                                                                                                                                                                                                                                                                                                                                                                                                                                                                                                                                | Category                                                                                                  | Zone           | Site Description                                            | Land Use                            | Modelled? |
| Scoting Persistence                                                                                                                                                                                                                                                                                                                                                                                                                                                                                                                                                                                                                                                                                                                                                                                                                                                                                                                                                                                                                                                                                                                                                                                                                                                                                                                                                                                                                                                                                                                                                                                                                                                                                                                                                                                                                                                                                                                                                                                                                                                                                                            |                                                                                                           | 28             | 137 Mill Road, Cobholm                                      |                                     |           |
| MACRANIA COMP   MACRANIA COMP AND Non-Dots Control Treatment   MACRANIA COMP AND NON-DOTS CONTROL   MACRANIA COMP AND NO   | Housing - Planning Permissions                                                                            | 1              | 167/170 King Street, Great Yarmouth                         |                                     |           |
| Security   Provision                                                                                                                                                                                                                                                                                                                                                                                                                                                                                                                                                                                                                                                                                                                                                                                                                                                                                                                                                                                                                                                                                                                                                                                                                                                                                                                                                                                                                                                                                                                                                                                                                                                                                                                                                                                                                                                                                                                                                                                                                                                                                                           |                                                                                                           | 11             | 65/68 Regent Road, Great Yarmouth                           |                                     |           |
| Security   Provision                                                                                                                                                                                                                                                                                                                                                                                                                                                                                                                                                                                                                                                                                                                                                                                                                                                                                                                                                                                                                                                                                                                                                                                                                                                                                                                                                                                                                                                                                                                                                                                                                                                                                                                                                                                                                                                                                                                                                                                                                                                                                                           | Housing - Planning Permissions                                                                            | 88             | Abbeville Lodge, Acle New Road, Great Yarmouth              | Residential                         | No        |
| Compared Final                                                                                                                                                                                                                                                                                                                                                                                                                                                                                                                                                                                                                                                                                                                                                                                                                                                                                                                                                                                                                                                                                                                                                                                                                                                                                                                                                                                                                                                                                                                                                                                                                                                                                                                                                                                                                                                                                                                                                                                                                                                                                                                 | Housing - Planning Permissions                                                                            | 88             | Acle New Road, Great Yarmouth                               | Residential                         | No        |
| Figure   Fall    |                                                                                                           |                |                                                             |                                     | Yes       |
| Employed   Page   Pag   | Employment - Future                                                                                       | 72             | Beacon Park (15ha extension) B2                             | B2                                  | Yes       |
| Empoyener False                                                                                                                                                                                                                                                                                                                                                                                                                                                                                                                                                                                                                                                                                                                                                                                                                                                                                                                                                                                                                                                                                                                                                                                                                                                                                                                                                                                                                                                                                                                                                                                                                                                                                                                                                                                                                                                                                                                                                                                                                                                                                                                |                                                                                                           | 72             | Rearnn Park (15ha extension) R8                             | RS                                  | No        |
| Employer: Falls                                                                                                                                                                                                                                                                                                                                                                                                                                                                                                                                                                                                                                                                                                                                                                                                                                                                                                                                                                                                                                                                                                                                                                                                                                                                                                                                                                                                                                                                                                                                                                                                                                                                                                                                                                                                                                                                                                                                                                                                                                                                                                                | Employment Future                                                                                         | 72             | Deacon Park (E7/I DD P2)                                    |                                     | Vos       |
| To Broad Park Sept Confidence   To Broad Park Sept Confidence Center                                                                                                                                                                                                                                                                                                                                                                                                                                                                                                                                                                                                                                                                                                                                                                                                                                                                                                                                                                                                                                                                                                                                                                                                                                                                                                                                                                                                                                                                                                                                                                                                                                                                                                                                                                                                                                                                                                                                                                                                                                                           | Employment - Future                                                                                       |                |                                                             |                                     |           |
| Security Control Stocking Monitor And John 1997   Proceedings   Process      |                                                                                                           |                |                                                             |                                     |           |
| Employee: Face                                                                                                                                                                                                                                                                                                                                                                                                                                                                                                                                                                                                                                                                                                                                                                                                                                                                                                                                                                                                                                                                                                                                                                                                                                                                                                                                                                                                                                                                                                                                                                                                                                                                                                                                                                                                                                                                                                                                                                                                                                                                                                                 | Retail - Gorleston                                                                                        |                |                                                             |                                     |           |
| Second   Princip Princip   Princip   Princip   Princip   Princip   Princip   Princip   Princip   Princip   Princip   Princip   Princip   Princip   Princip   Princip   Princip   Princip   Princip   Princip   Princip   Princip   Princip   Princip   Princip   Princip   Princip   Princip   Princip   Princip   Princip   Princip   Princip   Princip   Princip   Princip   Princip   Princip   Princip   Princip   Princip   Princip   Princip   Princip   Princip   Princip   Princip   Princip   Princip   Princip   Princip   Princip   Princip   Princip   Princip   Princip   Princip   Princip   Princip   Princip   Princip   Princip   Princip   Princip   Princip   Princip   Princip   Princip   Princip   Princip   Princip   Princip   Princip   Princip   Princip   Princip   Princip   Princip   Princip   Princip   Princip   Princip   Princip   Princip   Princip   Princip   Princip   Princip   Princip   Princip   Princip   Princip   Princip   Princip   Princip   Princip   Princip   Princip   Princip   Princip   Princip   Princip   Princip   Princip   Princip   Princip   Princip   Princip   Princip   Princip   Princip   Princip   Princip   Princip   Princip   Princip   Princip   Princip   Princip   Princip   Princip   Princip   Princip   Princip   Princip   Princip   Princip   Princip   Princip   Princip   Princip   Princip   Princip   Princip   Princip   Princip   Princip   Princip   Princip   Princip   Princip   Princip   Princip   Princip   Princip   Princip   Princip   Princip   Princip   Princip   Princip   Princip   Princip   Princip   Princip   Princip   Princip   Princip   Princip   Princip   Princip   Princip   Princip   Princip   Princip   Princip   Princip   Princip   Princip   Princip   Princip   Princip   Princip   Princip   Princip   Princip   Princip   Princip   Princip   Princip   Princip   Princip   Princip   Princip   Princip   Princip   Princip   Princip   Princip   Princip   Princip   Princip   Princip   Princip   Princip   Princip   Princip   Princip   Princip   Princip   Princip   Princip   Princip   Princip   |                                                                                                           | 28             | Bure Harbour Quay (AAP)                                     |                                     |           |
| No. of the Content of Processing Content o   |                                                                                                           |                |                                                             |                                     |           |
| Empropert False    30                                                                                                                                                                                                                                                                                                                                                                                                                                                                                                                                                                                                                                                                                                                                                                                                                                                                                                                                                                                                                                                                                                                                                                                                                                                                                                                                                                                                                                                                                                                                                                                                                                                                                                                                                                                                                                                                                                                                                                                                                                                                                                          | Housing - Planning Permissions                                                                            |                |                                                             |                                     | No        |
| Fearyware Faller                                                                                                                                                                                                                                                                                                                                                                                                                                                                                                                                                                                                                                                                                                                                                                                                                                                                                                                                                                                                                                                                                                                                                                                                                                                                                                                                                                                                                                                                                                                                                                                                                                                                                                                                                                                                                                                                                                                                                                                                                                                                                                               | Housing - Planning Permissions                                                                            | 92             | Covent Garden Road, Caister                                 | Residential                         | No        |
| Fearyware Faller                                                                                                                                                                                                                                                                                                                                                                                                                                                                                                                                                                                                                                                                                                                                                                                                                                                                                                                                                                                                                                                                                                                                                                                                                                                                                                                                                                                                                                                                                                                                                                                                                                                                                                                                                                                                                                                                                                                                                                                                                                                                                                               |                                                                                                           | 3703           | Eastport (EZ LDO B1)                                        | B1                                  | Yes       |
| Employment - Planes                                                                                                                                                                                                                                                                                                                                                                                                                                                                                                                                                                                                                                                                                                                                                                                                                                                                                                                                                                                                                                                                                                                                                                                                                                                                                                                                                                                                                                                                                                                                                                                                                                                                                                                                                                                                                                                                                                                                                                                                                                                                                                            | Employment - Future                                                                                       | 3704           | Eastport (EZ LDO B1)                                        | B1                                  | Yes       |
| Separation   State     | Employment - Future                                                                                       |                |                                                             |                                     |           |
| Full Principation   Paris      |                                                                                                           |                |                                                             |                                     |           |
| February Flame   300   stepper (\$100 E)   500   500   500   500   500   500   500   500   500   500   500   500   500   500   500   500   500   500   500   500   500   500   500   500   500   500   500   500   500   500   500   500   500   500   500   500   500   500   500   500   500   500   500   500   500   500   500   500   500   500   500   500   500   500   500   500   500   500   500   500   500   500   500   500   500   500   500   500   500   500   500   500   500   500   500   500   500   500   500   500   500   500   500   500   500   500   500   500   500   500   500   500   500   500   500   500   500   500   500   500   500   500   500   500   500   500   500   500   500   500   500   500   500   500   500   500   500   500   500   500   500   500   500   500   500   500   500   500   500   500   500   500   500   500   500   500   500   500   500   500   500   500   500   500   500   500   500   500   500   500   500   500   500   500   500   500   500   500   500   500   500   500   500   500   500   500   500   500   500   500   500   500   500   500   500   500   500   500   500   500   500   500   500   500   500   500   500   500   500   500   500   500   500   500   500   500   500   500   500   500   500   500   500   500   500   500   500   500   500   500   500   500   500   500   500   500   500   500   500   500   500   500   500   500   500   500   500   500   500   500   500   500   500   500   500   500   500   500   500   500   500   500   500   500   500   500   500   500   500   500   500   500   500   500   500   500   500   500   500   500   500   500   500   500   500   500   500   500   500   500   500   500   500   500   500   500   500   500   500   500   500   500   500   500   500   500   500   500   500   500   500   500   500   500   500   500   500   500   500   500   500   500   500   500   500   500   500   500   500   500   500   500   500   500   500   500   500   500   500   500   500   500   500   500   500   500   500   500   500   500   500   500   500   500   |                                                                                                           |                |                                                             |                                     |           |
| Employment - Flance                                                                                                                                                                                                                                                                                                                                                                                                                                                                                                                                                                                                                                                                                                                                                                                                                                                                                                                                                                                                                                                                                                                                                                                                                                                                                                                                                                                                                                                                                                                                                                                                                                                                                                                                                                                                                                                                                                                                                                                                                                                                                                            |                                                                                                           | 3703           | Eastport (EZ LIDO BZ)                                       |                                     |           |
| Embyomer Fauna    Septiment   Fauna   Septiment   Fauna   Septiment   Fauna   Septiment   Fauna   Septiment   Fauna   Septiment   Fauna   Septiment   Fauna   Septiment   Fauna   Septiment   Fauna   Septiment   Fauna   Septiment   Fauna   Septiment   Fauna   Septiment   Fauna   Septiment   Sept | Employment - Future                                                                                       |                |                                                             |                                     |           |
| Section   Part   | Employment - Future                                                                                       |                |                                                             |                                     | Yes       |
| Employment Fluence   330   Estport (FLIDS 80)   88   96   150   150   150   150   150   150   150   150   150   150   150   150   150   150   150   150   150   150   150   150   150   150   150   150   150   150   150   150   150   150   150   150   150   150   150   150   150   150   150   150   150   150   150   150   150   150   150   150   150   150   150   150   150   150   150   150   150   150   150   150   150   150   150   150   150   150   150   150   150   150   150   150   150   150   150   150   150   150   150   150   150   150   150   150   150   150   150   150   150   150   150   150   150   150   150   150   150   150   150   150   150   150   150   150   150   150   150   150   150   150   150   150   150   150   150   150   150   150   150   150   150   150   150   150   150   150   150   150   150   150   150   150   150   150   150   150   150   150   150   150   150   150   150   150   150   150   150   150   150   150   150   150   150   150   150   150   150   150   150   150   150   150   150   150   150   150   150   150   150   150   150   150   150   150   150   150   150   150   150   150   150   150   150   150   150   150   150   150   150   150   150   150   150   150   150   150   150   150   150   150   150   150   150   150   150   150   150   150   150   150   150   150   150   150   150   150   150   150   150   150   150   150   150   150   150   150   150   150   150   150   150   150   150   150   150   150   150   150   150   150   150   150   150   150   150   150   150   150   150   150   150   150   150   150   150   150   150   150   150   150   150   150   150   150   150   150   150   150   150   150   150   150   150   150   150   150   150   150   150   150   150   150   150   150   150   150   150   150   150   150   150   150   150   150   150   150   150   150   150   150   150   150   150   150   150   150   150   150   150   150   150   150   150   150   150   150   150   150   150   150   150   150   150   150   150   150   150   150   150   150   150      |                                                                                                           |                |                                                             | B2                                  |           |
| Employment - Fluide   Section   Se   |                                                                                                           |                |                                                             | B8                                  |           |
| February - Patronian   Patronian   2000   Ferror Myster Str. (2008)   Patronian   Patron   | Employment - Future                                                                                       | 3801           | Eastport (F7 I DO 88)                                       |                                     |           |
|                                                                                                                                                                                                                                                                                                                                                                                                                                                                                                                                                                                                                                                                                                                                                                                                                                                                                                                                                                                                                                                                                                                                                                                                                                                                                                                                                                                                                                                                                                                                                                                                                                                                                                                                                                                                                                                                                                                                                                                                                                                                                                                                |                                                                                                           |                |                                                             |                                     |           |
| No.coling. Flamming Permissions   29 Former Claydon's Storold Size   10 Permissions   10    |                                                                                                           |                |                                                             |                                     |           |
| Employment - Flance   2000   former Muchronor Form and land to south   62   10   10   10   10   10   10   10   1                                                                                                                                                                                                                                                                                                                                                                                                                                                                                                                                                                                                                                                                                                                                                                                                                                                                                                                                                                                                                                                                                                                                                                                                                                                                                                                                                                                                                                                                                                                                                                                                                                                                                                                                                                                                                                                                                                                                                                                                               | Housing - Planning Permissions                                                                            | 20001          | Former Bygone Village, Fleggburgh                           |                                     |           |
| Employment - Flance   2000   former Muchronor Form and land to south   62   10   10   10   10   10   10   10   1                                                                                                                                                                                                                                                                                                                                                                                                                                                                                                                                                                                                                                                                                                                                                                                                                                                                                                                                                                                                                                                                                                                                                                                                                                                                                                                                                                                                                                                                                                                                                                                                                                                                                                                                                                                                                                                                                                                                                                                                               |                                                                                                           | 35             | Former Claydon School Site                                  |                                     |           |
|                                                                                                                                                                                                                                                                                                                                                                                                                                                                                                                                                                                                                                                                                                                                                                                                                                                                                                                                                                                                                                                                                                                                                                                                                                                                                                                                                                                                                                                                                                                                                                                                                                                                                                                                                                                                                                                                                                                                                                                                                                                                                                                                |                                                                                                           | 20004          | Former Mushroom Farm and land to south                      |                                     | No        |
| Employment - Planning Applications   7 cl Capton Hall Road   81 Light Industrial   100   100   100   100   100   100   100   100   100   100   100   100   100   100   100   100   100   100   100   100   100   100   100   100   100   100   100   100   100   100   100   100   100   100   100   100   100   100   100   100   100   100   100   100   100   100   100   100   100   100   100   100   100   100   100   100   100   100   100   100   100   100   100   100   100   100   100   100   100   100   100   100   100   100   100   100   100   100   100   100   100   100   100   100   100   100   100   100   100   100   100   100   100   100   100   100   100   100   100   100   100   100   100   100   100   100   100   100   100   100   100   100   100   100   100   100   100   100   100   100   100   100   100   100   100   100   100   100   100   100   100   100   100   100   100   100   100   100   100   100   100   100   100   100   100   100   100   100   100   100   100   100   100   100   100   100   100   100   100   100   100   100   100   100   100   100   100   100   100   100   100   100   100   100   100   100   100   100   100   100   100   100   100   100   100   100   100   100   100   100   100   100   100   100   100   100   100   100   100   100   100   100   100   100   100   100   100   100   100   100   100   100   100   100   100   100   100   100   100   100   100   100   100   100   100   100   100   100   100   100   100   100   100   100   100   100   100   100   100   100   100   100   100   100   100   100   100   100   100   100   100   100   100   100   100   100   100   100   100   100   100   100   100   100   100   100   100   100   100   100   100   100   100   100   100   100   100   100   100   100   100   100   100   100   100   100   100   100   100   100   100   100   100   100   100   100   100   100   100   100   100   100   100   100   100   100   100   100   100   100   100   100   100   100   100   100   100   100   100   100   100   100   100   100   100   100   100     | Housing - Planning Permissions                                                                            | 1502           | Gainsborough Court, Great Yarmouth                          | Residential                         |           |
| Employment - Patients Applications                                                                                                                                                                                                                                                                                                                                                                                                                                                                                                                                                                                                                                                                                                                                                                                                                                                                                                                                                                                                                                                                                                                                                                                                                                                                                                                                                                                                                                                                                                                                                                                                                                                                                                                                                                                                                                                                                                                                                                                                                                                                                             |                                                                                                           |                |                                                             |                                     |           |
| Employmen - Faulting permissions                                                                                                                                                                                                                                                                                                                                                                                                                                                                                                                                                                                                                                                                                                                                                                                                                                                                                                                                                                                                                                                                                                                                                                                                                                                                                                                                                                                                                                                                                                                                                                                                                                                                                                                                                                                                                                                                                                                                                                                                                                                                                               |                                                                                                           | 74             | Centro Hall Contro Hall Board                               |                                     |           |
| Housing-Parlenting Permissions                                                                                                                                                                                                                                                                                                                                                                                                                                                                                                                                                                                                                                                                                                                                                                                                                                                                                                                                                                                                                                                                                                                                                                                                                                                                                                                                                                                                                                                                                                                                                                                                                                                                                                                                                                                                                                                                                                                                                                                                                                                                                                 | Employment - Planning Applications                                                                        | /4             | Dapton   Hall   Ciliado   Hall ROdu                         |                                     |           |
| Employment - Planning Applications                                                                                                                                                                                                                                                                                                                                                                                                                                                                                                                                                                                                                                                                                                                                                                                                                                                                                                                                                                                                                                                                                                                                                                                                                                                                                                                                                                                                                                                                                                                                                                                                                                                                                                                                                                                                                                                                                                                                                                                                                                                                                             |                                                                                                           |                |                                                             | 50                                  |           |
| Employment - Flauming Applications   34   Harfreys (Industrial Estate - Harfreys Road   8a - changed to 81 Light Industrial   No                                                                                                                                                                                                                                                                                                                                                                                                                                                                                                                                                                                                                                                                                                                                                                                                                                                                                                                                                                                                                                                                                                                                                                                                                                                                                                                                                                                                                                                                                                                                                                                                                                                                                                                                                                                                                                                                                                                                                                                               | Housing - Planning Permissions                                                                            | 43             | Halls, Riverisde Road, Gorleston                            | Residential                         | Yes       |
| Employment - Flauming Applications   34   Harfreys (Industrial Estate - Harfreys Road   8a - changed to 81 Light Industrial   No                                                                                                                                                                                                                                                                                                                                                                                                                                                                                                                                                                                                                                                                                                                                                                                                                                                                                                                                                                                                                                                                                                                                                                                                                                                                                                                                                                                                                                                                                                                                                                                                                                                                                                                                                                                                                                                                                                                                                                                               | Employment - Planning Applications                                                                        | 43             | Halls, Riverisde Road, Gorleston                            | B1 - offices                        | Yes       |
| Employment - Planning Applications   34   Harfreys Industrial Estate - Harfreys Road   81 - Lyth Industrial   No   No   Housing - Core Strategy Strategy Allocations   55   De House Davy (AAP)   81 - Offices   Fe   Strategy Market   15   De House Davy (AAP)   81 - Offices   Fe   Strategy Market   15   De House Davy (AAP)   81 - Offices   Fe   Strategy Market   15   De House Davy (AAP)   81 - Offices   Fe   Strategy Market   15   De House Davy (AAP)   81 - Offices   Fe   Strategy Market   15   De House Davy (AAP)   81 - Offices   Fe   Strategy Market   15   De House Davy (AAP)   81 - Offices   Fe   Strategy Market   15   De House Davy (AAP)   81 - Offices   Fe   Strategy Market   15   De House Davy (AAP)   81 - Offices   Fe   Strategy Market   15   De House Davy (AAP)   81 - Offices   15   De House Davy (AAP)   81 -    |                                                                                                           | 34             | Harfreys Industrial Estate                                  |                                     | No        |
| Employment - Planning Applications   34   Harfreys Robad   91 - Light Industrial   No   Hastings Crost Strategy Strategic Allocations   56 to House Cusy (APP)   81 - Offices   76                                                                                                                                                                                                                                                                                                                                                                                                                                                                                                                                                                                                                                                                                                                                                                                                                                                                                                                                                                                                                                                                                                                                                                                                                                                                                                                                                                                                                                                                                                                                                                                                                                                                                                                                                                                                                                                                                                                                             |                                                                                                           |                |                                                             | B8 - changed to B1 Light Industrial |           |
| Hossing. Core Strategy Strategy Allocations                                                                                                                                                                                                                                                                                                                                                                                                                                                                                                                                                                                                                                                                                                                                                                                                                                                                                                                                                                                                                                                                                                                                                                                                                                                                                                                                                                                                                                                                                                                                                                                                                                                                                                                                                                                                                                                                                                                                                                                                                                                                                    | Employment - Planning Applications                                                                        | 24             | Harfrays Industrial Fetate - Harfrays Pood                  | R1 - Light Industrial               |           |
| Employment - Fature                                                                                                                                                                                                                                                                                                                                                                                                                                                                                                                                                                                                                                                                                                                                                                                                                                                                                                                                                                                                                                                                                                                                                                                                                                                                                                                                                                                                                                                                                                                                                                                                                                                                                                                                                                                                                                                                                                                                                                                                                                                                                                            | Housing Core Strategy Strategy Allers                                                                     | 34             | Indicaya masanan istate * nameya rodu                       |                                     |           |
| Repail - Creat Yarmouth                                                                                                                                                                                                                                                                                                                                                                                                                                                                                                                                                                                                                                                                                                                                                                                                                                                                                                                                                                                                                                                                                                                                                                                                                                                                                                                                                                                                                                                                                                                                                                                                                                                                                                                                                                                                                                                                                                                                                                                                                                                                                                        |                                                                                                           |                |                                                             |                                     |           |
| Housing-Planning Permissions   49  James Paget Hospital, Cordeston   Residential   No                                                                                                                                                                                                                                                                                                                                                                                                                                                                                                                                                                                                                                                                                                                                                                                                                                                                                                                                                                                                                                                                                                                                                                                                                                                                                                                                                                                                                                                                                                                                                                                                                                                                                                                                                                                                                                                                                                                                                                                                                                          |                                                                                                           |                |                                                             |                                     |           |
| Housing-Planning Permissions   49  James Paget Hospital, Cordeston   Residential   No                                                                                                                                                                                                                                                                                                                                                                                                                                                                                                                                                                                                                                                                                                                                                                                                                                                                                                                                                                                                                                                                                                                                                                                                                                                                                                                                                                                                                                                                                                                                                                                                                                                                                                                                                                                                                                                                                                                                                                                                                                          | Retail - Great Yarmouth                                                                                   | 85             | Ice House Quay (AAP)                                        |                                     | Yes       |
| Housing-Planning Permissions   59 Kings Drive Phase III, Bradwell   Residential   No                                                                                                                                                                                                                                                                                                                                                                                                                                                                                                                                                                                                                                                                                                                                                                                                                                                                                                                                                                                                                                                                                                                                                                                                                                                                                                                                                                                                                                                                                                                                                                                                                                                                                                                                                                                                                                                                                                                                                                                                                                           | Housing - Planning Permissions                                                                            | 49             | James Paget Hospital, Gorleston                             |                                     | No        |
| Housing-Panning Permissions   596 (Engs Drive, Bradwell   No                                                                                                                                                                                                                                                                                                                                                                                                                                                                                                                                                                                                                                                                                                                                                                                                                                                                                                                                                                                                                                                                                                                                                                                                                                                                                                                                                                                                                                                                                                                                                                                                                                                                                                                                                                                                                                                                                                                                                                                                                                                                   | Housing - Planning Permissions                                                                            | 50             | Kings Drive Phase iii Rradwell                              |                                     |           |
| Potential Alocacinos   2000   Land adjacent to Tower Lodge, Fleggburgh   Residential   No Potential Alocacinos   B. Land a foremer Northgate Hospital, Great Yarmouth   Residential   Yes Potential Alocacinos   Potential Alocacinos   2000   Land a site of former Mushroom Farm, Martham   Residential   Yes   Potential Alocacinos   Potential Alo   |                                                                                                           |                |                                                             |                                     |           |
| Potential Allocations   8   Land at former Northagate Hospital, Great Yarmouth   Residential   Yes                                                                                                                                                                                                                                                                                                                                                                                                                                                                                                                                                                                                                                                                                                                                                                                                                                                                                                                                                                                                                                                                                                                                                                                                                                                                                                                                                                                                                                                                                                                                                                                                                                                                                                                                                                                                                                                                                                                                                                                                                             | Detection Alegations                                                                                      | 20001          |                                                             | Peridential                         | No        |
| Potential Alocations   2004   and at site of former Mustroom Farm, Martham   Residential   Yes                                                                                                                                                                                                                                                                                                                                                                                                                                                                                                                                                                                                                                                                                                                                                                                                                                                                                                                                                                                                                                                                                                                                                                                                                                                                                                                                                                                                                                                                                                                                                                                                                                                                                                                                                                                                                                                                                                                                                                                                                                 | Potential Alocations                                                                                      | 20001          | Land adjacent to Tower Lodge, Freggburgh                    | Residential                         | INO       |
| Housing - Core Strateny Strategic Allocations   59   Land at South Bradwell Ste A (Phases 2-6)                                                                                                                                                                                                                                                                                                                                                                                                                                                                                                                                                                                                                                                                                                                                                                                                                                                                                                                                                                                                                                                                                                                                                                                                                                                                                                                                                                                                                                                                                                                                                                                                                                                                                                                                                                                                                                                                                                                                                                                                                                 |                                                                                                           | 8              | Land at former Northgate Hospital, Great Yarmouth           |                                     |           |
| Housing - Core Strategy Strategic Allocations   59 (Land at South Bradwell Ste C                                                                                                                                                                                                                                                                                                                                                                                                                                                                                                                                                                                                                                                                                                                                                                                                                                                                                                                                                                                                                                                                                                                                                                                                                                                                                                                                                                                                                                                                                                                                                                                                                                                                                                                                                                                                                                                                                                                                                                                                                                               | Potential Alocations                                                                                      | 20004          | Land at site of former Mushroom Farm, Martham               | Residential                         | Yes       |
| Housing - Core Strategy Strategic Allocations   59 (Land at South Bradwell Ste C                                                                                                                                                                                                                                                                                                                                                                                                                                                                                                                                                                                                                                                                                                                                                                                                                                                                                                                                                                                                                                                                                                                                                                                                                                                                                                                                                                                                                                                                                                                                                                                                                                                                                                                                                                                                                                                                                                                                                                                                                                               | Housing - Core Strategy Strategic Allocations                                                             | 59             | Land at South Bradwell Site A (Phases 2-6)                  | Residential                         | Yes       |
| Housing - Core Strategy Strategic Allocations   59  Land at South Bradwell Site C   No Potential Allocations   20004   Land east of Rollesty Nosd, Martham   Residential   No Potential Allocations   20004   Land east of Rollesty Nosd, Martham   Residential   Yes Potential Allocations   20006   Land north of Martham Road, Hemsby   Residential   Yes Potential Allocations   20006   Land north of Martham Road, Hemsby   Residential   Yes Potential Allocations   80 Land off Yarmouth Road, Ornesby St Margaret   Residential   Yes Potential Allocations   20006   Land south est of Hopton, Hopton-on-Sea   Residential   Yes Potential Allocations   20006   Land south of Repair Road, Martham   Residential   Yes Potential Allocations   20009   Land South of Repair Road, Martham   Residential   Yes Potential Allocations   20009   Land South of Repair Road, Martham   Residential   Yes Potential Allocations   20009   Land to the west of Calister, Calcel-on-Sea   Residential   Yes Potential Allocations   20009   Land to the west of Calister, Calcel-on-Sea   Residential   Yes Potential Allocations   20006   Land west of Yarmouth Road, Hemsby   Residential   Yes Potential Allocations   20006   Land Road, Hemsby   Residential   Yes Potential Allocations   20006   Land Road, Hemsby   Residential   No Potential Road, Land Road,   | Housing - Core Strategy Strategic Allocations                                                             | 59             | Land at South Bradwell Site B                               | Residential                         | Yes       |
| Potential Alocations   20004   Land east of Rollesty Road, Martham   Residential   No                                                                                                                                                                                                                                                                                                                                                                                                                                                                                                                                                                                                                                                                                                                                                                                                                                                                                                                                                                                                                                                                                                                                                                                                                                                                                                                                                                                                                                                                                                                                                                                                                                                                                                                                                                                                                                                                                                                                                                                                                                          | Housing - Core Strategy Strategic Allocations                                                             | 59             | Land at South Bradwell Site C                               | Residential                         | No        |
| Potential Alocations   20004   Land north of Hemsby Road, Martham   Residential   Yes                                                                                                                                                                                                                                                                                                                                                                                                                                                                                                                                                                                                                                                                                                                                                                                                                                                                                                                                                                                                                                                                                                                                                                                                                                                                                                                                                                                                                                                                                                                                                                                                                                                                                                                                                                                                                                                                                                                                                                                                                                          | Potential Alocations                                                                                      |                |                                                             |                                     |           |
| Potential Alocations   2006   Land north of Martham Road, Hemsby   Residential   Ves                                                                                                                                                                                                                                                                                                                                                                                                                                                                                                                                                                                                                                                                                                                                                                                                                                                                                                                                                                                                                                                                                                                                                                                                                                                                                                                                                                                                                                                                                                                                                                                                                                                                                                                                                                                                                                                                                                                                                                                                                                           |                                                                                                           |                |                                                             |                                     |           |
| Potential Alocations   80   Land off Yarmouth Road, Ornesby St Margaret   Residential   Yes                                                                                                                                                                                                                                                                                                                                                                                                                                                                                                                                                                                                                                                                                                                                                                                                                                                                                                                                                                                                                                                                                                                                                                                                                                                                                                                                                                                                                                                                                                                                                                                                                                                                                                                                                                                                                                                                                                                                                                                                                                    |                                                                                                           | 20004          | Land Horti On Tenisby RODIG, IVIa (Hall)                    |                                     |           |
| Potential Alocations   55   Land sout-east of Hopton, Hopton-on-Sea   Residential   Yes                                                                                                                                                                                                                                                                                                                                                                                                                                                                                                                                                                                                                                                                                                                                                                                                                                                                                                                                                                                                                                                                                                                                                                                                                                                                                                                                                                                                                                                                                                                                                                                                                                                                                                                                                                                                                                                                                                                                                                                                                                        |                                                                                                           | 20006          |                                                             |                                     |           |
| Housing - Planning Permissions   59   Land South of Bradwell Site A (Phase 1)   Potential Alocations   2004   Land south of Repps Road, Martham   Residential   Yes   Potential Alocations   2009   Land to the North of New Road, Betton   Residential   Yes   Potential Alocations   71   Land to the west of Caister, Caister-on-Sea   Residential   Yes   Potential Alocations   71   Land to the west of Caister, Caister-on-Sea   Residential   Yes   Potential Alocations   71   Land to the west of Caister, Caister-on-Sea   Residential   Yes   Potential Alocations   2000s   Land west of Yarmouth Road, Hemsby   Residential   No   Residential   No   Residential   No   Residential   No   Housing - Planning Permissions   50   Lowestoff Road, Hopton   Residential   No   Housing - Planning Permissions   90   Martin de Reye Way, Off West Road, Caister   Residential   No   Housing - Planning Permissions   90   Martin de Reye Way, Off West Road, Caister   Residential   No   Residential   No   Residential   No   Residential   No   Residential   No   Residential   No   Residential   Yes   Reployment - Future   2   North Quay (AAP)   B1 - offices   Residential   Yes   R   |                                                                                                           | 80             | Land off Yarmouth Road, Ormesby St Margaret                 |                                     |           |
| Potential Alocations   20004   Land south of Repps Road, Martham   Residential   No   Potential Alocations   20005   Land to the North of New Road, Belton   Residential   No   Residential   No   Residential   Yes   Potential Alocations   20006   Land west of Caister, Caister-on-Sea   Residential   Yes   Residential   Residential   Yes   Residential   Residential   No   Stowestoft Road, Hopton   Residential   No   Residential   Yes   Resi   |                                                                                                           |                |                                                             |                                     |           |
| Potential Alocations   20004   Land south of Repps Road, Martham   Residential   No   Potential Alocations   20005   Land to the North of New Road, Belton   Residential   No   Residential   No   Residential   Yes   Potential Alocations   20006   Land west of Caister, Caister-on-Sea   Residential   Yes   Residential   Residential   Yes   Residential   Residential   No   Stowestoft Road, Hopton   Residential   No   Residential   Yes   Resi   | Housing - Planning Permissions                                                                            | 59             | Land South of Bradwell Site A (Phase 1)                     | Residential                         | Yes       |
| Potential Alocations   20009   Land to the North of New Road, Belton                                                                                                                                                                                                                                                                                                                                                                                                                                                                                                                                                                                                                                                                                                                                                                                                                                                                                                                                                                                                                                                                                                                                                                                                                                                                                                                                                                                                                                                                                                                                                                                                                                                                                                                                                                                                                                                                                                                                                                                                                                                           |                                                                                                           |                |                                                             | Residential                         |           |
| Potential Alocations                                                                                                                                                                                                                                                                                                                                                                                                                                                                                                                                                                                                                                                                                                                                                                                                                                                                                                                                                                                                                                                                                                                                                                                                                                                                                                                                                                                                                                                                                                                                                                                                                                                                                                                                                                                                                                                                                                                                                                                                                                                                                                           |                                                                                                           | 20009          | Land to the North of New Road, Belton                       | Residential                         |           |
| Residential Alocations   20006   Land west of Yarmouth Road, Hemsby   Residential   No                                                                                                                                                                                                                                                                                                                                                                                                                                                                                                                                                                                                                                                                                                                                                                                                                                                                                                                                                                                                                                                                                                                                                                                                                                                                                                                                                                                                                                                                                                                                                                                                                                                                                                                                                                                                                                                                                                                                                                                                                                         | Potential Alocations                                                                                      | 71             | land to the west of Caister Caister-on-Sea                  | Residential                         | Yes       |
| Housing - Planning Permissions   55   Lowestoft Road, Hopton   Residential   No                                                                                                                                                                                                                                                                                                                                                                                                                                                                                                                                                                                                                                                                                                                                                                                                                                                                                                                                                                                                                                                                                                                                                                                                                                                                                                                                                                                                                                                                                                                                                                                                                                                                                                                                                                                                                                                                                                                                                                                                                                                |                                                                                                           | 20004          | land west of Varmouth Dayd. Hamshy                          |                                     |           |
| Housing - Planning Permissions   20006   Martham Road/Common Road   Residential   No                                                                                                                                                                                                                                                                                                                                                                                                                                                                                                                                                                                                                                                                                                                                                                                                                                                                                                                                                                                                                                                                                                                                                                                                                                                                                                                                                                                                                                                                                                                                                                                                                                                                                                                                                                                                                                                                                                                                                                                                                                           |                                                                                                           |                |                                                             |                                     |           |
| Housing - Planning Permissions   90   Martin de Rye Way, Off West Road, Caister   Residential   Ves                                                                                                                                                                                                                                                                                                                                                                                                                                                                                                                                                                                                                                                                                                                                                                                                                                                                                                                                                                                                                                                                                                                                                                                                                                                                                                                                                                                                                                                                                                                                                                                                                                                                                                                                                                                                                                                                                                                                                                                                                            |                                                                                                           | 55             | Lowestor road, noptor                                       |                                     |           |
| Housing - Panting Permissions   2   North Quay (AAP)   Residential   Yes                                                                                                                                                                                                                                                                                                                                                                                                                                                                                                                                                                                                                                                                                                                                                                                                                                                                                                                                                                                                                                                                                                                                                                                                                                                                                                                                                                                                                                                                                                                                                                                                                                                                                                                                                                                                                                                                                                                                                                                                                                                       |                                                                                                           |                |                                                             |                                     |           |
| Housing - Panting Permissions   2   North Quay (AAP)   Residential   Yes                                                                                                                                                                                                                                                                                                                                                                                                                                                                                                                                                                                                                                                                                                                                                                                                                                                                                                                                                                                                                                                                                                                                                                                                                                                                                                                                                                                                                                                                                                                                                                                                                                                                                                                                                                                                                                                                                                                                                                                                                                                       | Housing - Planning Permissions                                                                            | 90             | Martin de Rye Way, Off West Road, Caister                   |                                     |           |
| Employment - Future         2 North Ouay (AAP)         B1 - offices         Yes           Retail - Great / Armouth         2 North Ouay (AAP)         A1, A3, A4**         Yes           Employment - Future         2 North Ouay (AAP)         C1         Yes           Housing - Planning Permissions         87 Runham Road, Runham Vauxhall         Residential         No           Potential Alcations         59 Site "25" Seacon Park, Gorfeston         Residential         Yes           Employment - Future         1801 South Denes (Non EZ LDO B2)         B2         Yes           Employment - Future         1802 South Denes (Non EZ LDO B2)         B2         Yes           Employment - Future         3701 South Denes (Non EZ LDO B2)         B2         Yes           Employment - Future         3702 South Denes (Non EZ LDO B2)         B2         Yes           Employment - Future         3703 South Denes (Non EZ LDO B2)         B2         Yes           Employment - Future         3703 South Denes (Non EZ LDO B2)         B2         Yes           Employment - Future         1801 South Denes (Non EZ LDO B8)         B8         Yes           Employment - Future         3702 South Denes (Non EZ LDO B8)         B8         Yes           Employment - Future         3702 South Denes (Non EZ LDO B8)         B8                                                                                                                                                                                                                                                                                                                                                                                                                                                                                                                                                                                                                                                                                                                                                                     | Housing - Core Strategy Strategic Allocations                                                             | 2              | North Quay (AAP)                                            |                                     |           |
| Retail - Great Yarmouth         2 North Quay (AAP)         A1, A3, A4**         Yes           Employment - Future         2 North Quay (AAP)         C.1         Yes           Housing - Planning Permissions         97 Runham Road, Runham Vauxhall         Residential         No           Potential Alocations         59 Site "25" Beacon Park, Gorfeston         Residential         Yes           Employment - Future         1801 South Dense (Non EZ LOD 82)         B2         Yes           Employment - Future         1802 South Dense (Non EZ LOD 82)         B2         Yes           Employment - Future         3701 South Dense (Non EZ LOD 82)         B2         Yes           Employment - Future         3702 South Dense (Non EZ LOD 82)         B2         Yes           Employment - Future         3703 South Dense (Non EZ LOD 82)         B2         Yes           Employment - Future         3703 South Dense (Non EZ LOD 83)         B2         Yes           Employment - Future         1801 South Dense (Non EZ LOD 88)         B8         Yes           Employment - Future         3702 South Dense (Non EZ LOD 88)         B8         Yes           Employment - Future         3702 South Dense (Non EZ LOD 88)         B8         Yes           Employment - Future         3702 South Dense (Non EZ LOD 88)         B8                                                                                                                                                                                                                                                                                                                                                                                                                                                                                                                                                                                                                                                                                                                                                                |                                                                                                           |                |                                                             |                                     | Yes       |
| Employment - Future   2   North Ouay (AAP)   C1   Yes                                                                                                                                                                                                                                                                                                                                                                                                                                                                                                                                                                                                                                                                                                                                                                                                                                                                                                                                                                                                                                                                                                                                                                                                                                                                                                                                                                                                                                                                                                                                                                                                                                                                                                                                                                                                                                                                                                                                                                                                                                                                          |                                                                                                           | 2              | North Quay (AAP)                                            |                                     |           |
| Housing - Planning Permissions   87 Runham Road, Runham Vauxhall   Residential   No Potential Alocations   59   Site "25" Beacon Park, Gordeston   Residential   Yes                                                                                                                                                                                                                                                                                                                                                                                                                                                                                                                                                                                                                                                                                                                                                                                                                                                                                                                                                                                                                                                                                                                                                                                                                                                                                                                                                                                                                                                                                                                                                                                                                                                                                                                                                                                                                                                                                                                                                           |                                                                                                           | 2              | North Quay (AAP)                                            |                                     |           |
| Potential Alocations         59 Site "25" Beacon Park, Corleston         Residential         Yes           Employment - Future         1801 South Dense (Non EZ LDO B2)         82         Yes           Employment - Future         1802 South Dense (Non EZ LDO B2)         82         Yes           Employment - Future         3701 South Dense (Non EZ LDO B2)         82         Yes           Employment - Future         3702 South Dense (Non EZ LDO B2)         82         Yes           Employment - Future         3703 South Dense (Non EZ LDO B2)         82         Yes           Employment - Future         3703 South Dense (Non EZ LDO B2)         92         Yes           Employment - Future         1801 South Dense (Non EZ LDO B8)         88         Yes           Employment - Future         1802 South Dense (Non EZ LDO B8)         88         Yes           Employment - Future         3701 South Dense (Non EZ LDO B8)         88         Yes           Employment - Future         3702 South Dense (Non EZ LDO B8)         88         Yes           Employment - Future         3702 South Dense (Non EZ LDO B8)         88         Yes           Employment - Future         3703 South Dense (Non EZ LDO B8)         88         Yes           Employment - Future         3703 South Dense (Non EZ LDO B8)         88                                                                                                                                                                                                                                                                                                                                                                                                                                                                                                                                                                                                                                                                                                                                                                     |                                                                                                           |                |                                                             |                                     |           |
| Employment - Future         1801 South Denes (Non EZ LDO B2)         B2         Yes           Employment - Future         1802 South Denes (Non EZ LDO B2)         B2         Yes           Employment - Future         3701 South Denes (Non EZ LDO B2)         B2         Yes           Employment - Future         3702 South Denes (Non EZ LDO B2)         B2         Yes           Employment - Future         3703 South Denes (Non EZ LDO B2)         B2         Yes           Employment - Future         1801 South Denes (Non EZ LDO B2)         B8         Yes           Employment - Future         1802 South Denes (Non EZ LDO B8)         B8         Yes           Employment - Future         3703 South Denes (Non EZ LDO B8)         B8         Yes           Employment - Future         3701 South Denes (Non EZ LDO B8)         B8         Yes           Employment - Future         3702 South Denes (Non EZ LDO B8)         B8         Yes           Employment - Future         3703 South Denes (Non EZ LDO B8)         B8         Yes           Employment - Future         3703 South Denes (Non EZ LDO B8)         B8         Yes           Employment - Future         3703 South Denes (Non EZ LDO B8)         B8         Yes           Employment - Future         3703 South Denes (Non EZ LDO B8)         B8         Yes </td <td>nousing - Planning Permissions</td> <td>8/</td> <td></td> <td></td> <td>INU</td>                                                                                                                                                                                                                                                                                                                                                                                                                                                                                                                                                                                                                                                                            | nousing - Planning Permissions                                                                            | 8/             |                                                             |                                     | INU       |
| Employment - Future         1802 South Denes (Non EZ LDO 82)         82         Yes           Employment - Future         3701 South Denes (Non EZ LDO 82)         82         Yes           Employment - Future         3702 South Denes (Non EZ LDO 82)         82         Yes           Employment - Future         3703 South Denes (Non EZ LDO 82)         82         Yes           Employment - Future         1801 South Denes (Non EZ LDO 88)         82         Yes           Employment - Future         1802 South Denes (Non EZ LDO 88)         88         Yes           Employment - Future         3701 South Denes (Non EZ LDO 88)         88         Yes           Employment - Future         3702 South Denes (Non EZ LDO 88)         88         Yes           Employment - Future         3702 South Denes (Non EZ LDO 88)         88         Yes           Employment - Future         3703 South Denes (Non EZ LDO 88)         88         Yes           Employment - Future         3703 South Denes (Non EZ LDO 88)         88         Yes           Employment - Future         2 The Conge (AAP)         Residential         Yes           Employment - Future         2 The Conge (AAP)         81 - offices         No                                                                                                                                                                                                                                                                                                                                                                                                                                                                                                                                                                                                                                                                                                                                                                                                                                                                                |                                                                                                           | 59             |                                                             |                                     | res       |
| Employment - Future         1802 South Dense (Non EZ LDO B2)         B2         Yes           Employment - Future         3701 South Dense (Non EZ LDO B2)         B2         Yes           Employment - Future         3703 South Dense (Non EZ LDO B2)         B2         Yes           Employment - Future         3703 South Dense (Non EZ LDO B2)         B2         Yes           Employment - Future         1801 South Dense (Non EZ LDO B8)         B8         Yes           Employment - Future         1802 South Dense (Non EZ LDO B8)         B8         Yes           Employment - Future         3701 South Dense (Non EZ LDO B8)         B8         Yes           Employment - Future         3702 South Dense (Non EZ LDO B8)         B8         Yes           Employment - Future         3702 South Dense (Non EZ LDO B8)         B8         Yes           Employment - Future         3703 South Dense (Non EZ LDO B8)         B8         Yes           Employment - Future         3703 South Dense (Non EZ LDO B8)         B8         Yes           Employment - Future         3703 South Dense (Non EZ LDO B8)         B8         Yes           Employment - Future         2 The Conge (AAP)         Residential         Yes           Employment - Future         2 The Conge (AAP)         B1 - offices         No <td>Employment - Future</td> <td></td> <td></td> <td></td> <td></td>                                                                                                                                                                                                                                                                                                                                                                                                                                                                                                                                                                                                                                                                                                             | Employment - Future                                                                                       |                |                                                             |                                     |           |
| Employment - Future         3701 South Dense (Non EZ LDO B2)         B2         Yes           Employment - Future         3702 South Dense (Non EZ LDO B2)         B2         Yes           Employment - Future         3703 South Dense (Non EZ LDO B2)         B2         Yes           Employment - Future         1801 South Dense (Non EZ LDO B8)         B8         Yes           Employment - Future         1802 South Dense (Non EZ LDO B8)         B8         Yes           Employment - Future         3701 South Dense (Non EZ LDO B8)         B8         Yes           Employment - Future         3702 South Dense (Non EZ LDO B8)         B8         Yes           Employment - Future         3702 South Dense (Non EZ LDO B8)         B8         Yes           Employment - Future         3703 South Dense (Non EZ LDO B8)         B8         Yes           Employment - Future         3703 South Dense (Non EZ LDO B8)         B8         Yes           Employment - Future         3703 South Dense (Non EZ LDO B8)         B8         Yes           Employment - Future         2 The Conge (AAP)         Residential         Yes           Employment - Future         2 The Conge (AAP)         B1 - offices         No                                                                                                                                                                                                                                                                                                                                                                                                                                                                                                                                                                                                                                                                                                                                                                                                                                                                                | Employment - Future                                                                                       | 1802           | South Denes (Non EZ LDO B2)                                 |                                     |           |
| Employment - Future         3702 South Denes (Non EZ LDO B2)         B2         Yes           Employment - Future         3703 South Denes (Non EZ LDO B2)         B2         Yes           Employment - Future         1801 South Denes (Non EZ LDO B8)         B8         Yes           Employment - Future         1802 South Denes (Non EZ LDO B8)         B8         Yes           Employment - Future         3701 South Denes (Non EZ LDO B8)         B8         Yes           Employment - Future         3702 South Denes (Non EZ LDO B8)         B8         Yes           Employment - Future         3703 South Denes (Non EZ LDO B8)         B8         Yes           Employment - Future         3703 South Denes (Non EZ LDO B8)         B8         Yes           Employment - Future         3703 South Denes (Non EZ LDO B8)         B8         Yes           Employment - Future         2 The Conge (AAP)         Residential         Yes           Employment - Future         2 The Conge (AAP)         B1 - offices         No                                                                                                                                                                                                                                                                                                                                                                                                                                                                                                                                                                                                                                                                                                                                                                                                                                                                                                                                                                                                                                                                            |                                                                                                           | 3701           | South Denes (Non EZ LDO B2)                                 | B2                                  | Yes       |
| Employment - Future         3703 South Denes (Non EZ LDO B2)         B2         Yes           Employment - Future         1801 South Denes (Non EZ LDO B8)         38         Yes           Employment - Future         1802 South Denes (Non EZ LDO B8)         88         Yes           Employment - Future         3701 South Denes (Non EZ LDO B8)         88         Yes           Employment - Future         3702 South Denes (Non EZ LDO B8)         88         Yes           Employment - Future         3702 South Denes (Non EZ LDO B8)         88         Yes           Employment - Future         3703 South Denes (Non EZ LDO B8)         88         Yes           Housing - Core Strategy Strategic Allocations         2 The Conge (AAP)         Residential         Yes           Employment - Future         2 The Conge (AAP)         B1 - offices         No                                                                                                                                                                                                                                                                                                                                                                                                                                                                                                                                                                                                                                                                                                                                                                                                                                                                                                                                                                                                                                                                                                                                                                                                                                              | Employment - Future                                                                                       |                |                                                             |                                     |           |
| Employment - Future         1801 South Dense (Non EZ LDO 88)         B8         Yes           Employment - Future         1802 South Dense (Non EZ LDO 88)         B8         Yes           Employment - Future         3701 South Dense (Non EZ LDO 88)         B8         Yes           Employment - Future         3702 South Dense (Non EZ LDO 88)         B8         Yes           Employment - Future         3703 South Dense (Non EZ LDO 88)         B8         Yes           Housing - Core Strategy Strategic Allocations         2 The Conge (AAP)         Residential         Yes           Employment - Future         2 The Conge (AAP)         B1 - offices         No                                                                                                                                                                                                                                                                                                                                                                                                                                                                                                                                                                                                                                                                                                                                                                                                                                                                                                                                                                                                                                                                                                                                                                                                                                                                                                                                                                                                                                          |                                                                                                           | 3702           | South Danes (Non EZ LDO B2)                                 |                                     |           |
| Employment - Future         1802 South Denes (Non EZ LDO 88)         98         Yes           Employment - Future         3701 South Denes (Non EZ LDO 88)         88         Yes           Employment - Future         3702 South Denes (Non EZ LDO 88)         88         Yes           Employment - Future         3703 South Denes (Non EZ LDO 88)         88         Yes           Housing - Core Strategy Strategic Allocations         2 The Conge (AAP)         Residential         Yes           Employment - Future         2 The Conge (AAP)         B1 - offices         No                                                                                                                                                                                                                                                                                                                                                                                                                                                                                                                                                                                                                                                                                                                                                                                                                                                                                                                                                                                                                                                                                                                                                                                                                                                                                                                                                                                                                                                                                                                                        |                                                                                                           | 3703           | JOURIT Defies (NOT EZ LEO BZ)                               | ==                                  |           |
| Employment - Future         3701 South Dense (Non EZ LDO 88)         B8         Yes           Employment - Future         3702 South Dense (Non EZ LDO 88)         B8         Yes           Employment - Future         3703 South Dense (Non EZ LDO 88)         B8         Yes           Housing - Core Strategy Strategic Allocations         2 The Conge (AAP)         Residential         Yes           Employment - Future         2 The Conge (AAP)         B1 - offices         No                                                                                                                                                                                                                                                                                                                                                                                                                                                                                                                                                                                                                                                                                                                                                                                                                                                                                                                                                                                                                                                                                                                                                                                                                                                                                                                                                                                                                                                                                                                                                                                                                                      |                                                                                                           | 1801           | South Denes (Non EZ LDO B8)                                 |                                     |           |
| Employment - Future         3702 South Denes (Non EZ LDO B8)         B8         Yes           Employment - Future         3703 South Denes (Non EZ LDO B8)         B8         Yes           Housing - Core Strategy Strategic Allocations         2 The Conge (AAP)         Residential         Yes           Employment - Future         2 The Conge (AAP)         B1 - offices         No                                                                                                                                                                                                                                                                                                                                                                                                                                                                                                                                                                                                                                                                                                                                                                                                                                                                                                                                                                                                                                                                                                                                                                                                                                                                                                                                                                                                                                                                                                                                                                                                                                                                                                                                    |                                                                                                           | 1802           | South Denes (Non EZ LDO B8)                                 |                                     |           |
| Employment - Future         3702 South Denes (Non EZ LDO B8)         B8         Yes           Employment - Future         3703 South Denes (Non EZ LDO B8)         B8         Yes           Housing - Core Strategy Strategic Allocations         2 The Conge (AAP)         Residential         Yes           Employment - Future         2 The Conge (AAP)         B1 - offices         No                                                                                                                                                                                                                                                                                                                                                                                                                                                                                                                                                                                                                                                                                                                                                                                                                                                                                                                                                                                                                                                                                                                                                                                                                                                                                                                                                                                                                                                                                                                                                                                                                                                                                                                                    |                                                                                                           | 3701           | South Denes (Non EZ LDO B8)                                 | B8                                  | Yes       |
| Employment - Future         3703 South Denes (Non EZ LDO 88)         B8         Yes           Housing - Core Strategy Strategic Allocations         2 The Conge (AAP)         Residential         Yes           Employment - Future         2 The Conge (AAP)         B1 - offices         No                                                                                                                                                                                                                                                                                                                                                                                                                                                                                                                                                                                                                                                                                                                                                                                                                                                                                                                                                                                                                                                                                                                                                                                                                                                                                                                                                                                                                                                                                                                                                                                                                                                                                                                                                                                                                                  | Employment - Future                                                                                       |                |                                                             |                                     |           |
| Housing - Core Strategy Strategic Allocations 2 The Conge (AAP) Residential Yes Employment - Future 2 The Conge (AAP) B1 - offices No                                                                                                                                                                                                                                                                                                                                                                                                                                                                                                                                                                                                                                                                                                                                                                                                                                                                                                                                                                                                                                                                                                                                                                                                                                                                                                                                                                                                                                                                                                                                                                                                                                                                                                                                                                                                                                                                                                                                                                                          |                                                                                                           | 3702           |                                                             |                                     |           |
| Employment - Future         2   The Conge (AAP)         B1 - offices         No                                                                                                                                                                                                                                                                                                                                                                                                                                                                                                                                                                                                                                                                                                                                                                                                                                                                                                                                                                                                                                                                                                                                                                                                                                                                                                                                                                                                                                                                                                                                                                                                                                                                                                                                                                                                                                                                                                                                                                                                                                                | Employment - Future                                                                                       |                | South Denes (Non F7 I DO R8)                                | R8                                  | Ves       |
|                                                                                                                                                                                                                                                                                                                                                                                                                                                                                                                                                                                                                                                                                                                                                                                                                                                                                                                                                                                                                                                                                                                                                                                                                                                                                                                                                                                                                                                                                                                                                                                                                                                                                                                                                                                                                                                                                                                                                                                                                                                                                                                                | Employment - Future Employment - Future                                                                   | 3703           | South Denes (Non EZ LDO B8)                                 | B8                                  |           |
| Retail - Great Yarmouth   2   The Conge (AAP)   A1, A3, A4**   Yes                                                                                                                                                                                                                                                                                                                                                                                                                                                                                                                                                                                                                                                                                                                                                                                                                                                                                                                                                                                                                                                                                                                                                                                                                                                                                                                                                                                                                                                                                                                                                                                                                                                                                                                                                                                                                                                                                                                                                                                                                                                             | Employment - Future Employment - Future Housing - Core Strategy Strategic Allocations                     | 3703           | South Denes (Non EZ LDO B8) The Conge (AAP)                 | B8<br>Residential                   | Yes       |
|                                                                                                                                                                                                                                                                                                                                                                                                                                                                                                                                                                                                                                                                                                                                                                                                                                                                                                                                                                                                                                                                                                                                                                                                                                                                                                                                                                                                                                                                                                                                                                                                                                                                                                                                                                                                                                                                                                                                                                                                                                                                                                                                | Employment - Future Employment - Future Housing - Core Strategy Strategic Allocations Employment - Future | 3703<br>2<br>2 | South Denes (Non EZ LDO B8) The Conge (AAP) The Conge (AAP) | B8<br>Residential<br>B1 - offices   | Yes<br>No |