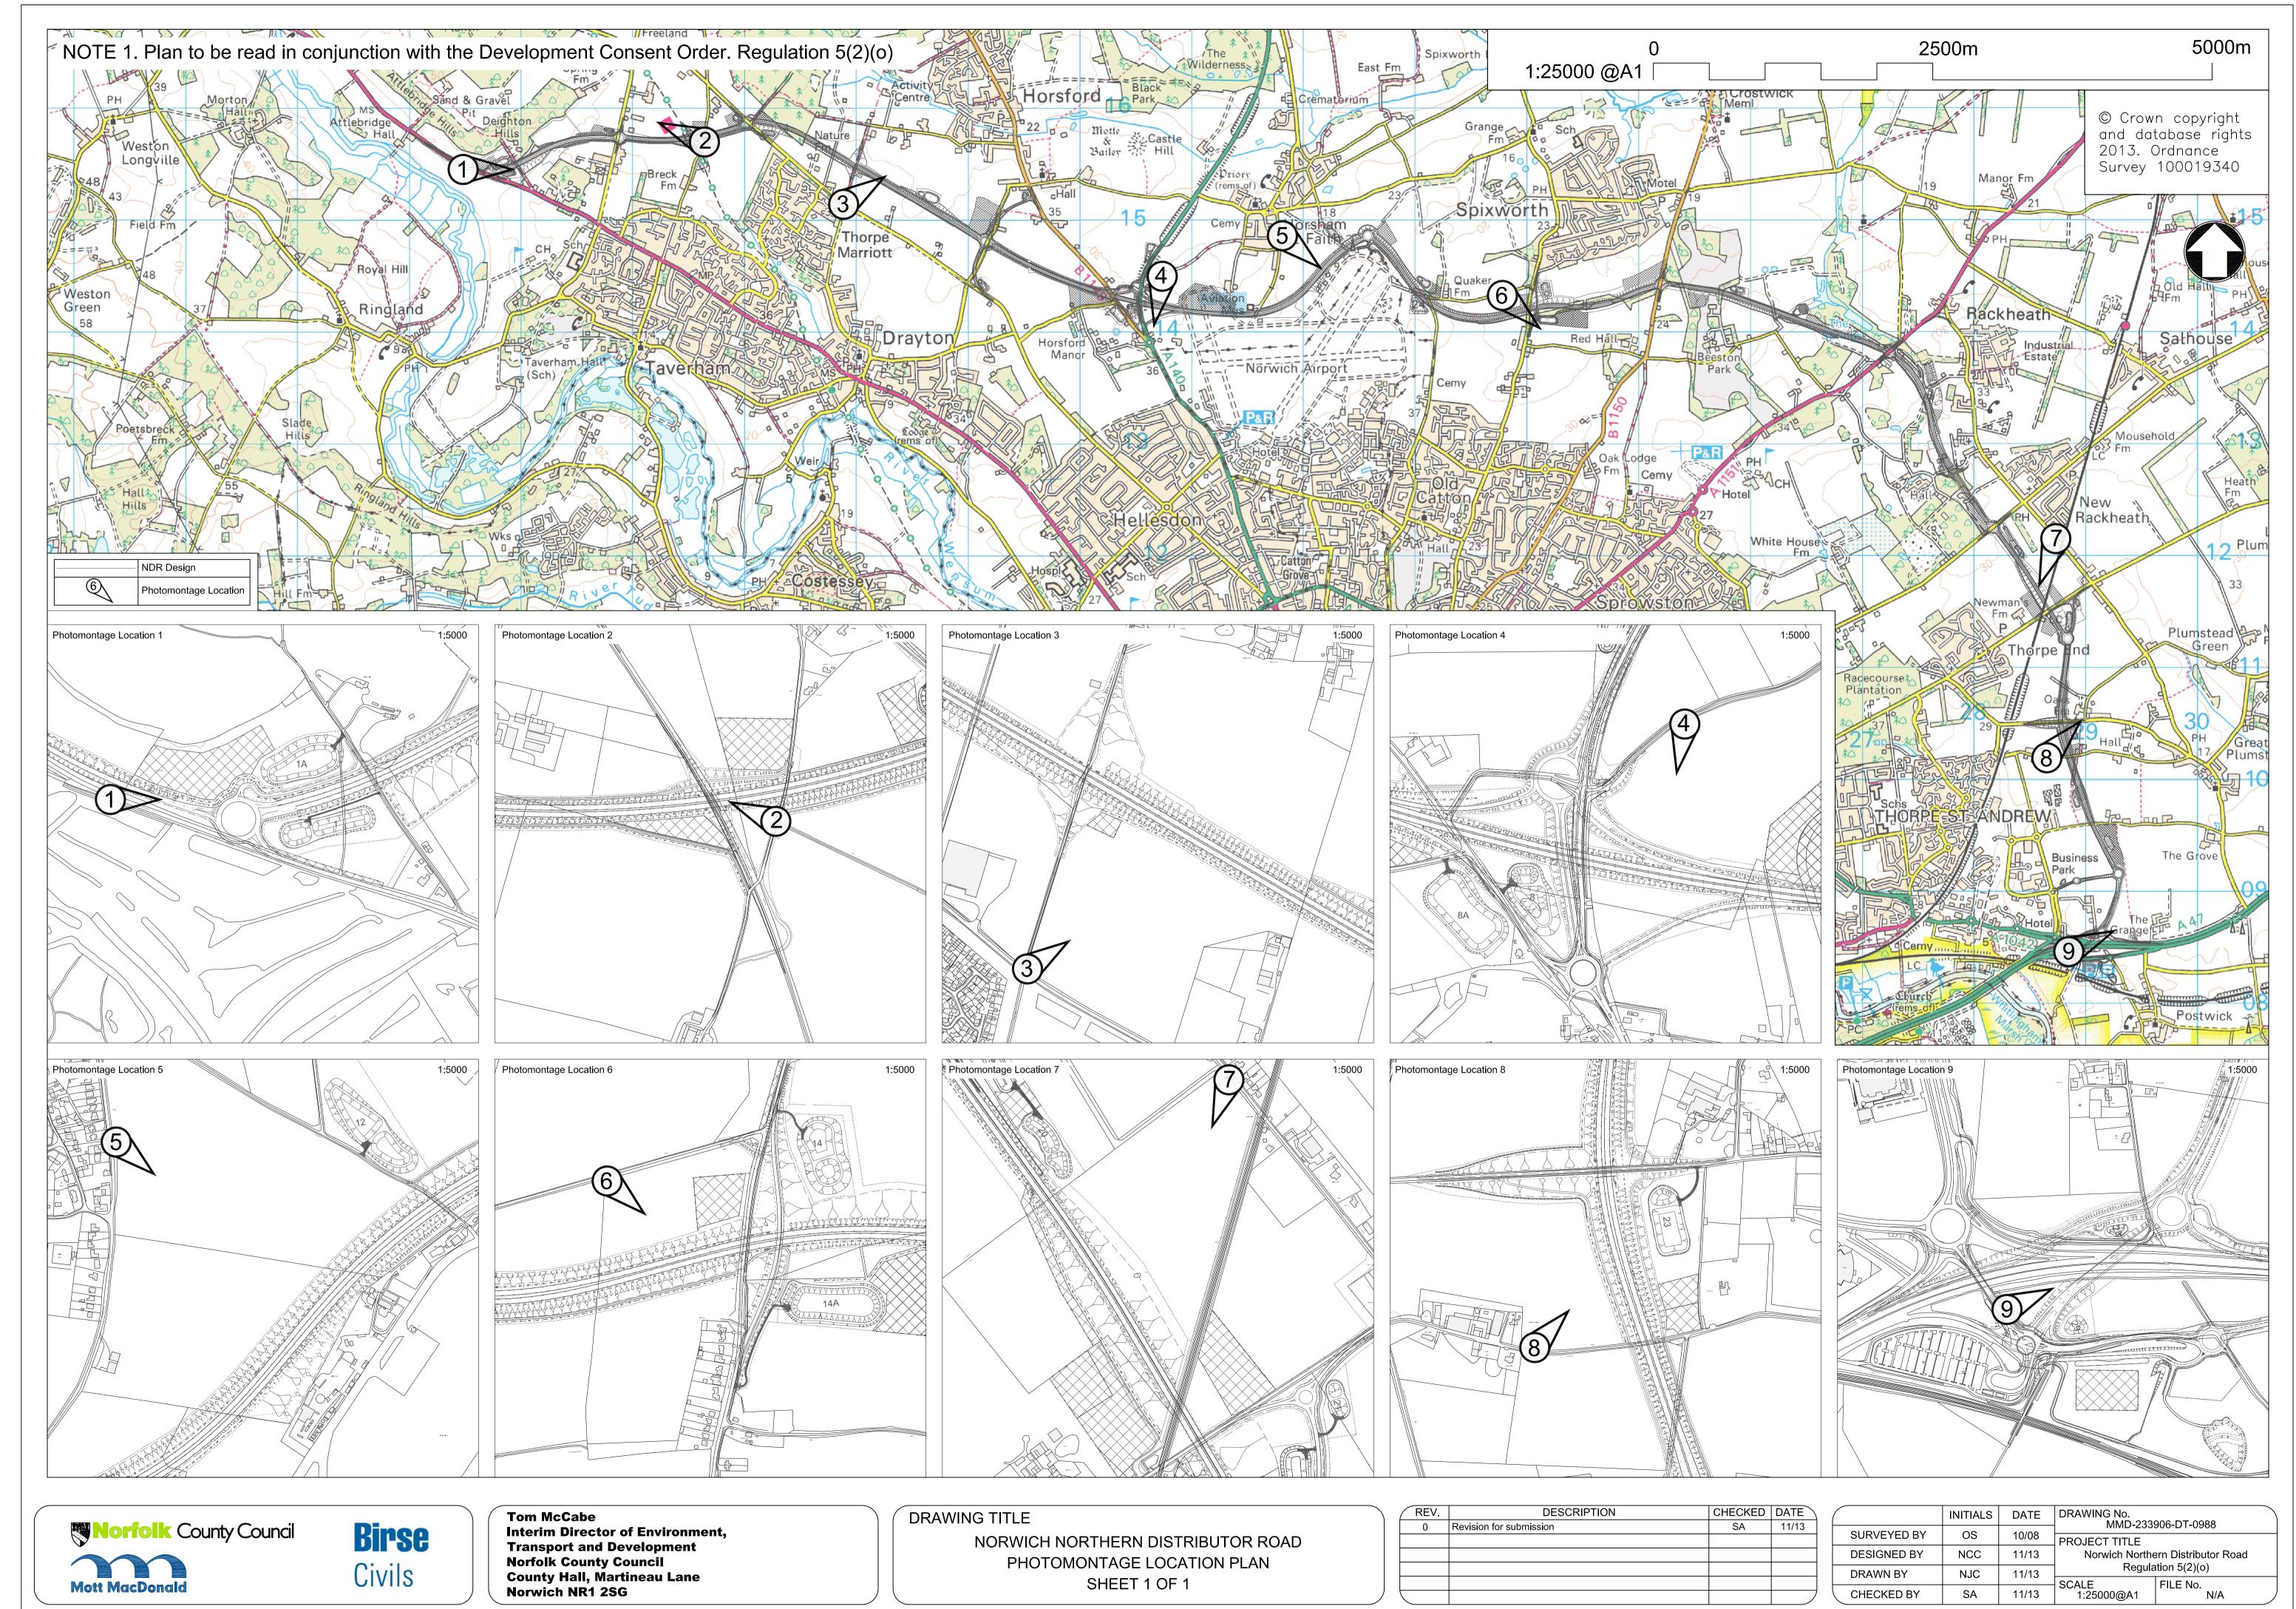

## 7.2 Plan Identifying Locations and Directions of Photographs

Planning Act 2008

Infrastructure Planning

The Infrastructure Planning (Applications: Prescribed Forms and Procedure) Regulations 2009

PINS Reference Number: TR010015

#### 1. Plan Identifying Locations and Directions of Photomontages

See Section 7.1 for Photographs and Photomontages. See Section 7.3 for Index of Photographs.

CRIGINAL SIZE: A1

BIL 28/10/13