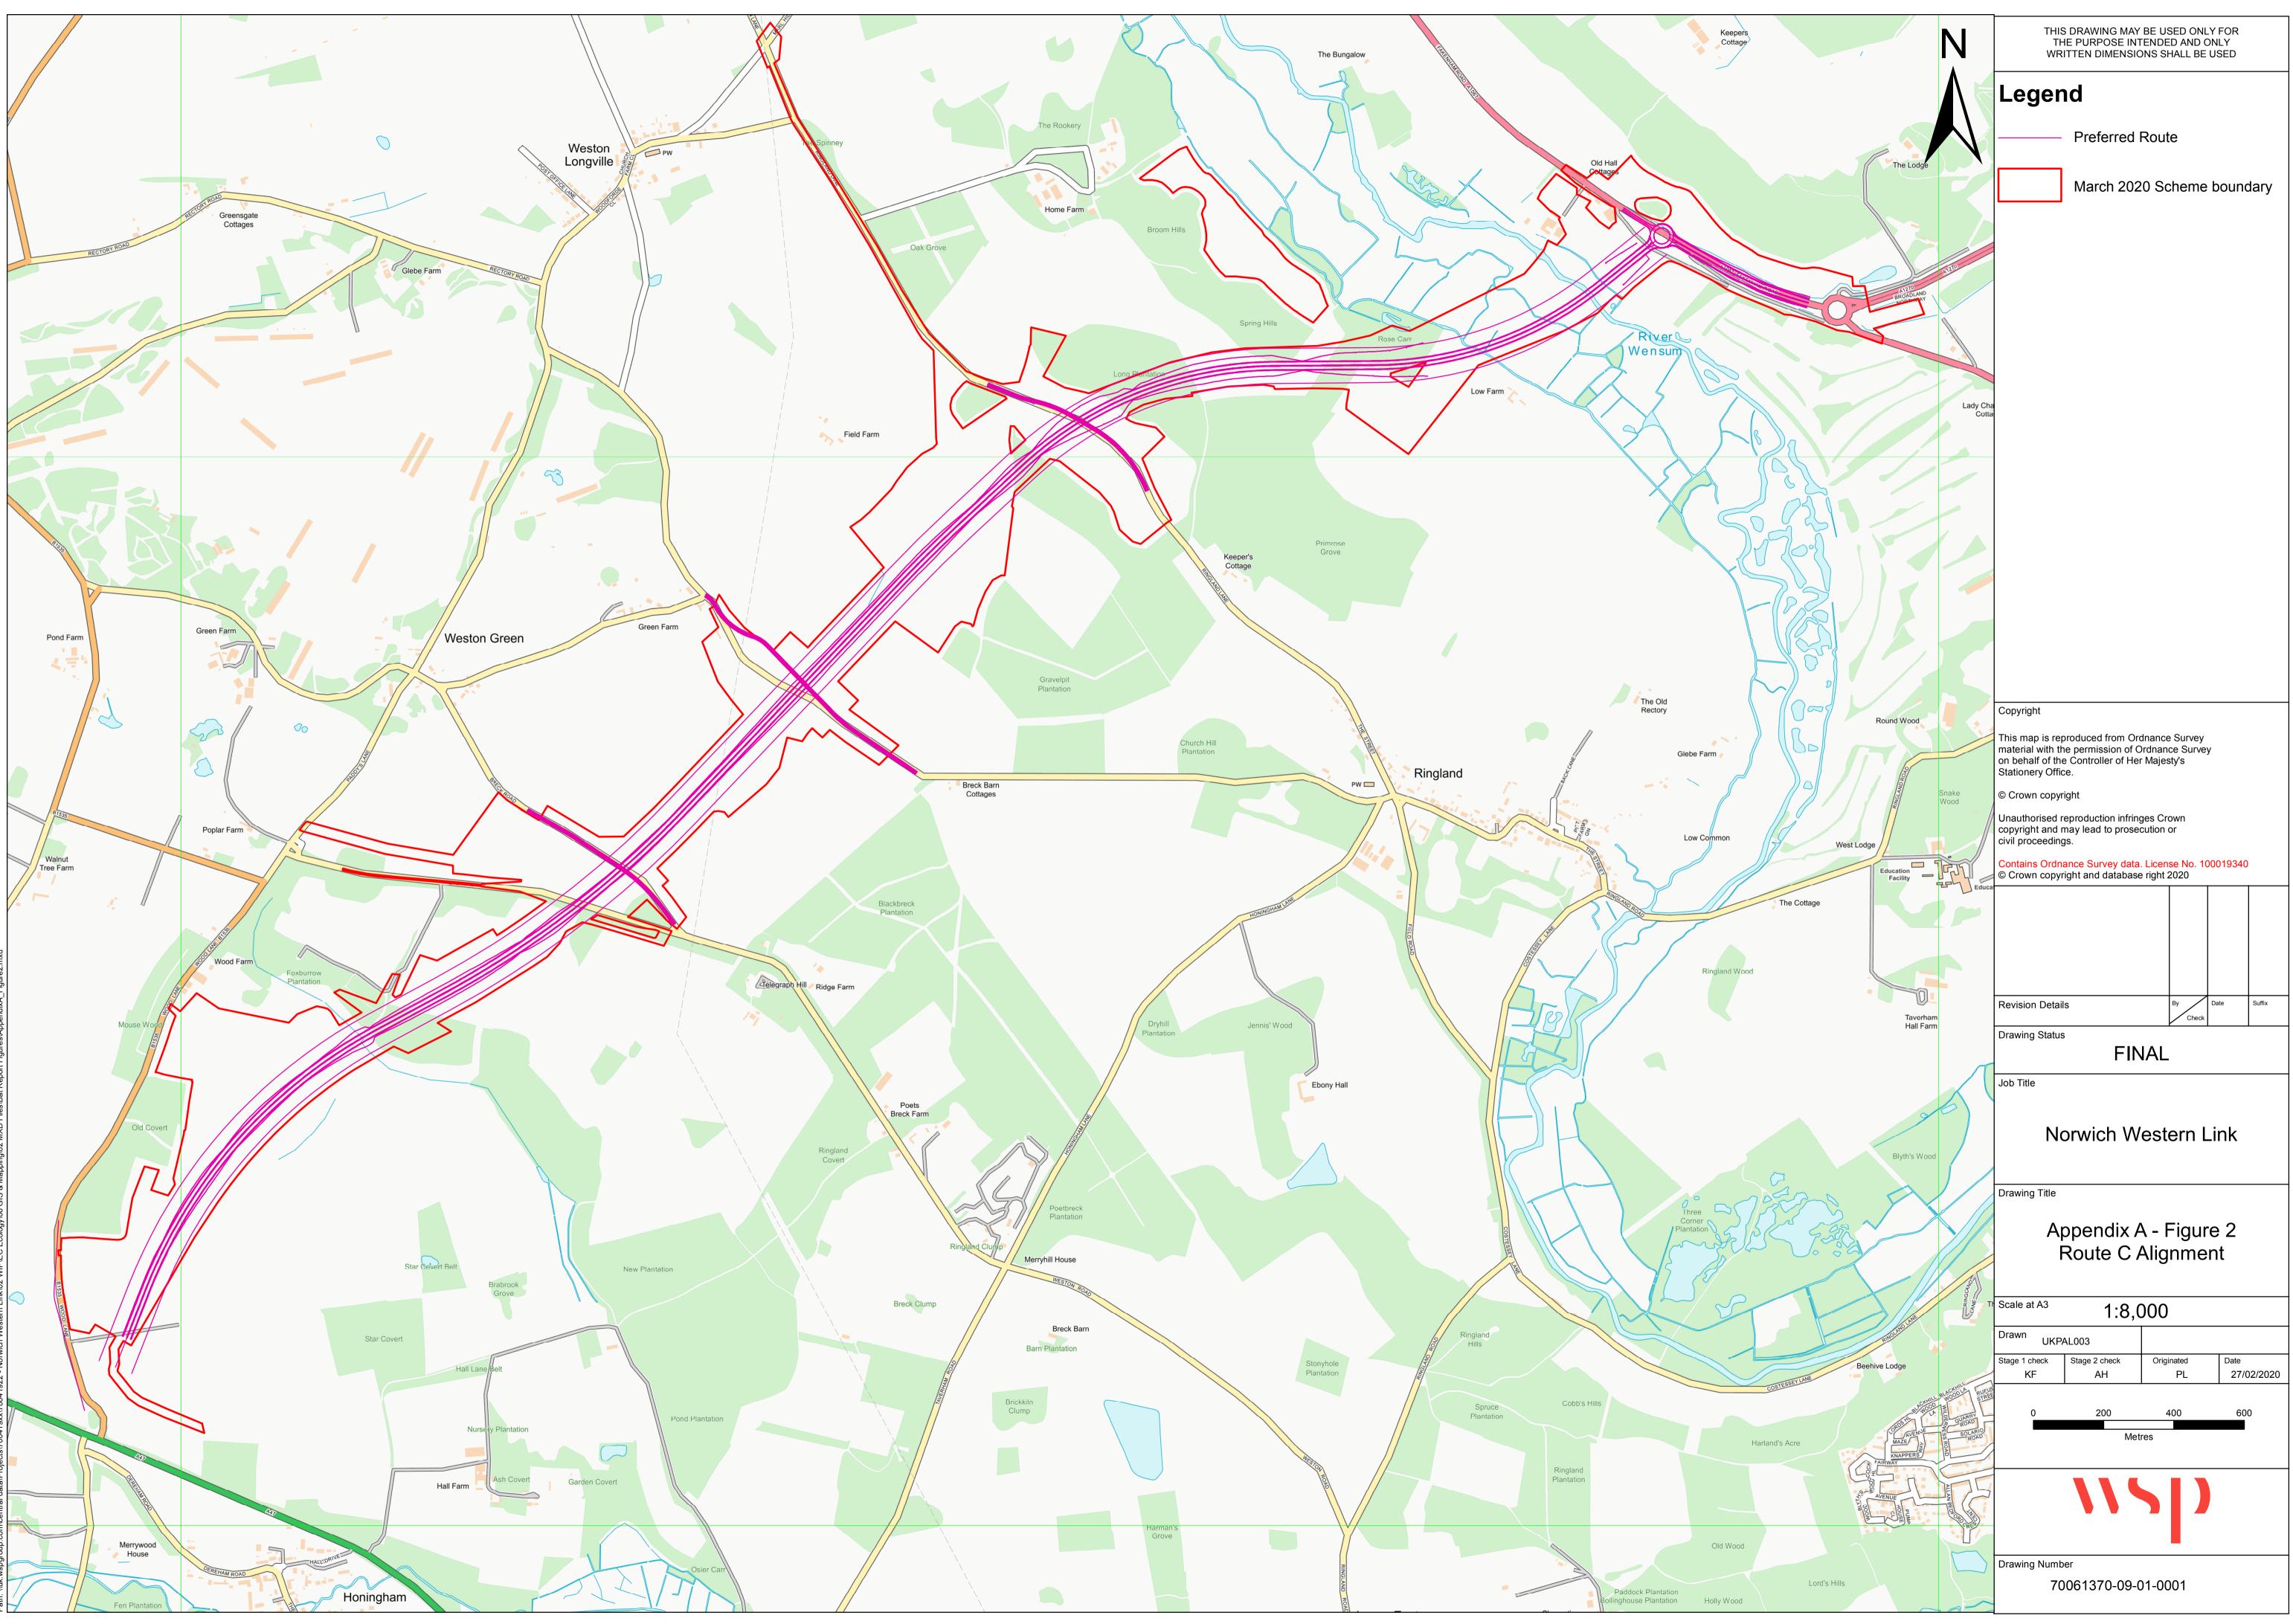

## wsp

Figure A-1 - Route Options A – D.

Figure A-2 - Preferred Route Alignment.

Figure A-3 - Reference Locations