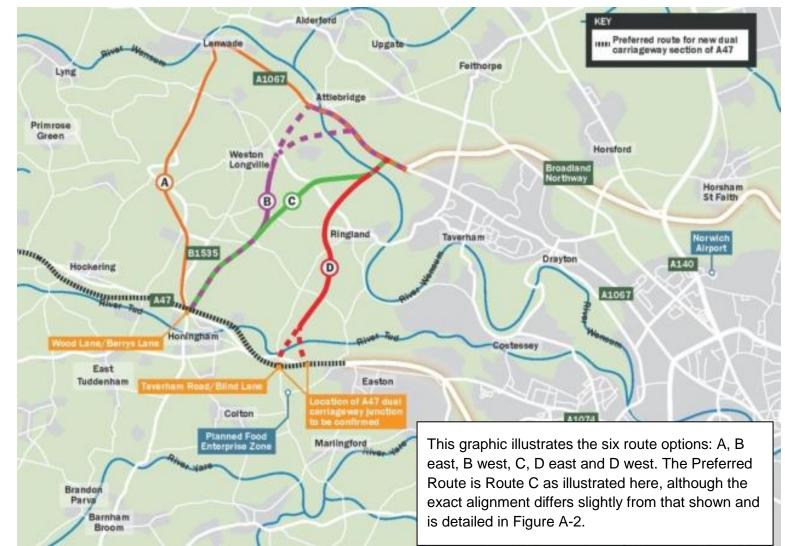

## wsp

Figure A-1 - Route Options A – D.

Figure A-2 - Preferred Route Alignment.

Figure A-3 - Reference Locations