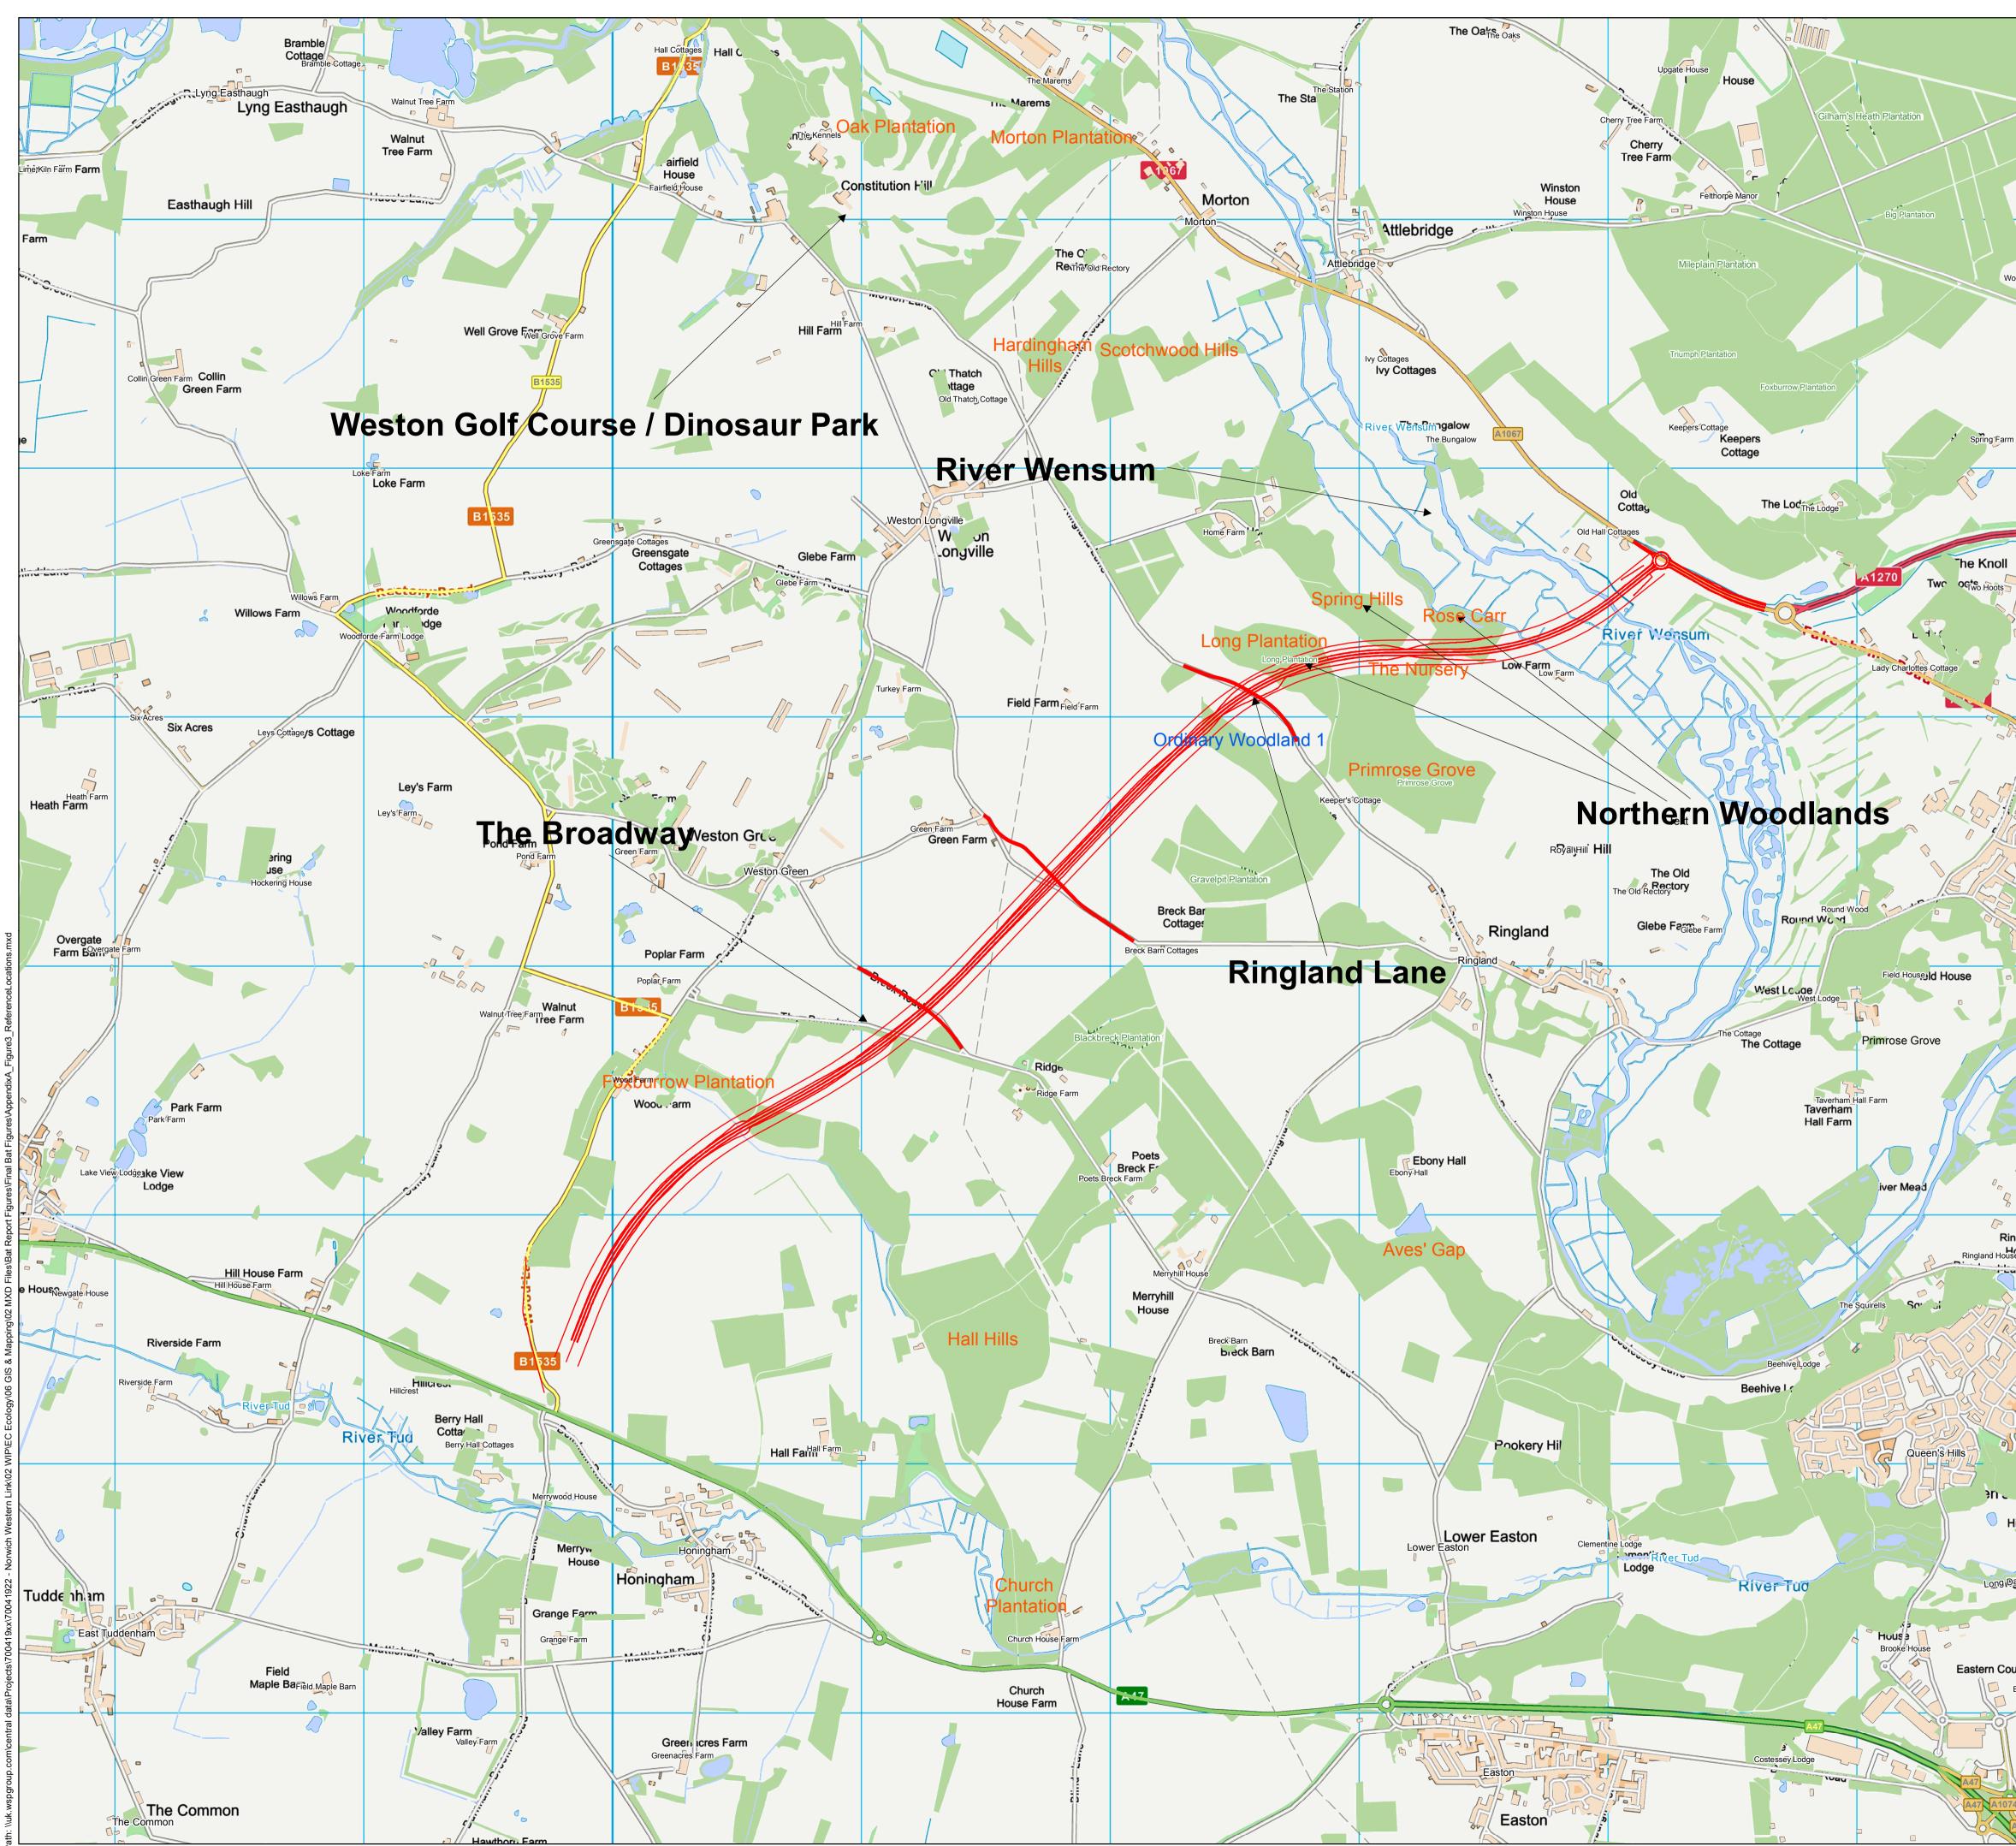

## wsp

**Figure A-4 - Reference Locations** 

| Feithorpe                                | THIS DRAWING MAY BE USED ONLY FOR<br>THE PURPOSE INTENDED AND ONLY<br>WRITTEN DIMENSIONS SHALL BE USED                                                               |
|------------------------------------------|----------------------------------------------------------------------------------------------------------------------------------------------------------------------|
|                                          | Legend                                                                                                                                                               |
|                                          | Preferred Route                                                                                                                                                      |
| Wood Farm                                | Orange text shows woodland<br>names as shown by StreetMap<br>and referenced in report.                                                                               |
| Brands Farm                              | Blue text shows unnamed<br>woodlands labelled for reference<br>by WSP.                                                                                               |
| Chestnut<br>House                        |                                                                                                                                                                      |
| Hawthorn<br>House                        |                                                                                                                                                                      |
| Hawthom House<br>Breck Farm              |                                                                                                                                                                      |
|                                          |                                                                                                                                                                      |
|                                          | Copyright                                                                                                                                                            |
|                                          | This map is reproduced from Ordnance Survey<br>material with the permission of Ordnance Survey<br>on behalf of the Controller of Her Majesty's<br>Stationery Office. |
|                                          | © Crown copyright<br>Unauthorised reproduction infringes Crown<br>copyright and may lead to prosecution or<br>civil proceedings.                                     |
| Taverham<br>Taverham<br>Taverham         | © Crown copyright and database right 2020                                                                                                                            |
| Wensum Lodge                             |                                                                                                                                                                      |
|                                          | Revision Details     By     Date     Suffix       Drawing Status     Drawing Status     Suffix     Suffix     Suffix                                                 |
| ngland<br>Guse                           | FINAL<br>Job Title                                                                                                                                                   |
| Lyth House<br>Lyth House<br>Renwar House | Norwich Western Link                                                                                                                                                 |
| Renwar House                             | Drawing Title                                                                                                                                                        |
|                                          | Appendix A - Figure 3<br>Reference Location Names                                                                                                                    |
| jill " nouse                             | Scale at A3 1:13,000 Drawn UKPAL003                                                                                                                                  |
| gleDale                                  | Stage 1 check         Stage 2 check         Originated         Date           KF         AH         PL         21/02/2020                                            |
| urt Tvo' Hill                            | 0 200 400 600 800 1,000<br>Metres                                                                                                                                    |
| Eastern Court.                           |                                                                                                                                                                      |
|                                          | Drawing Number<br>70061370-09-01-0002                                                                                                                                |