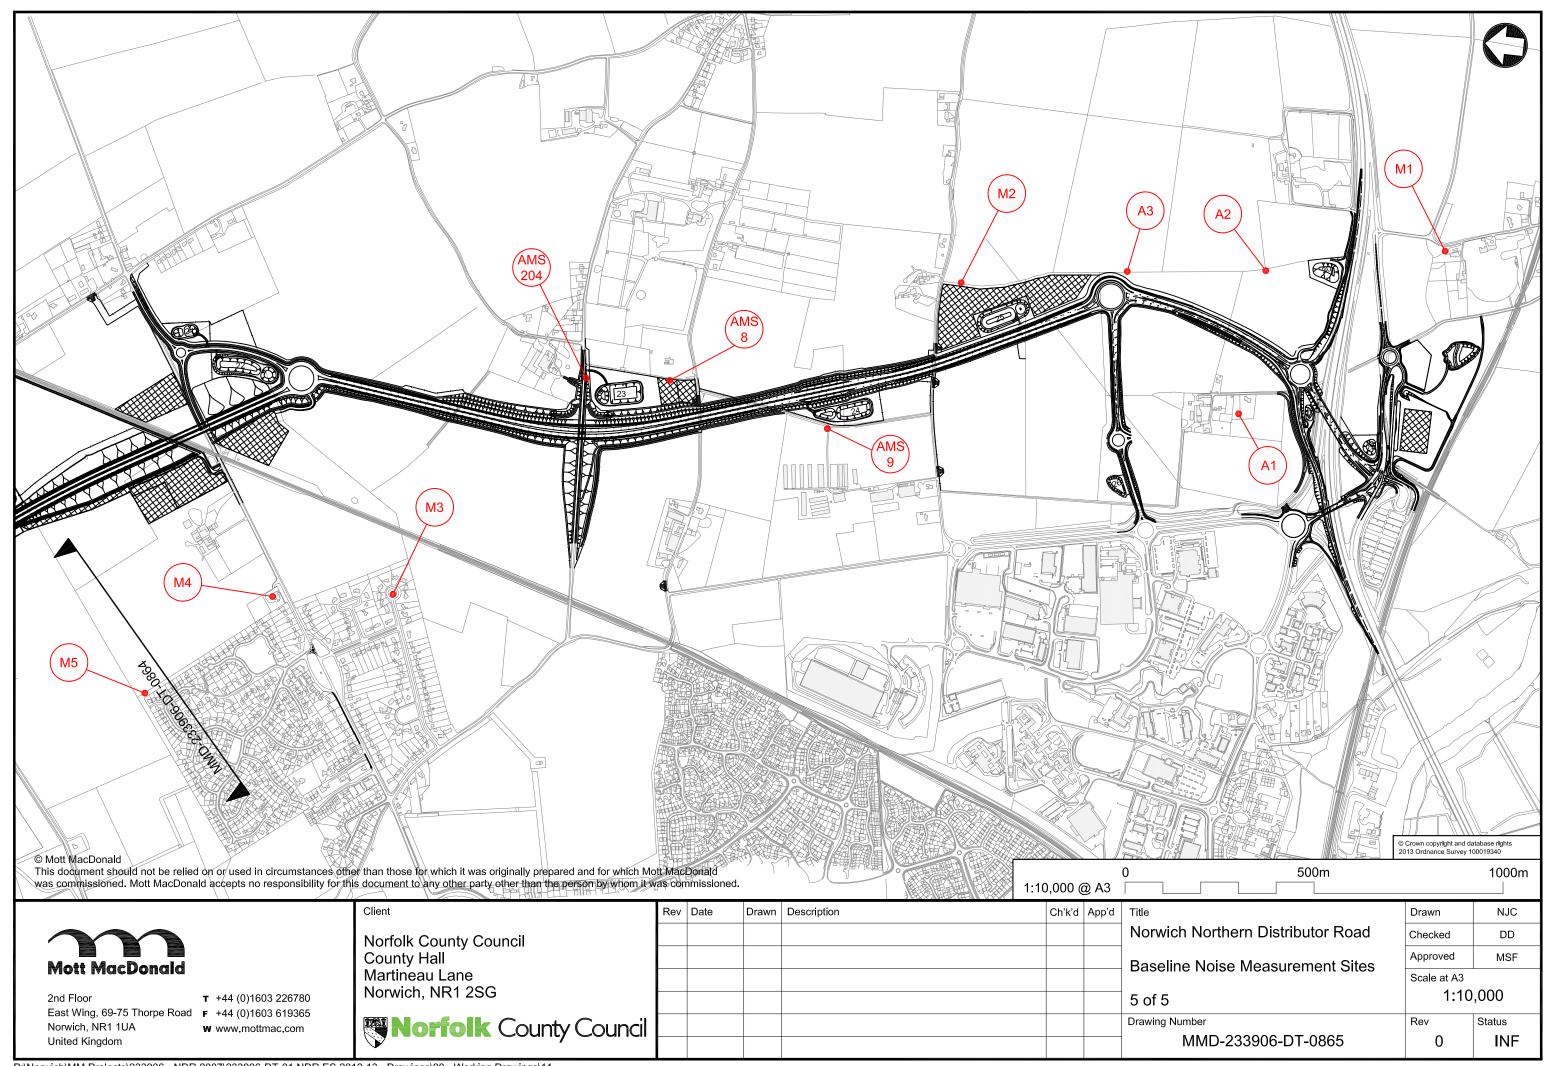

# Norwich Northern Distributor Road Application for Development Consent Order

Document Reference: 6.2

A. Baseline Noise Measurement Sites: Drawings MMD-233906-DT-0861 to -0865