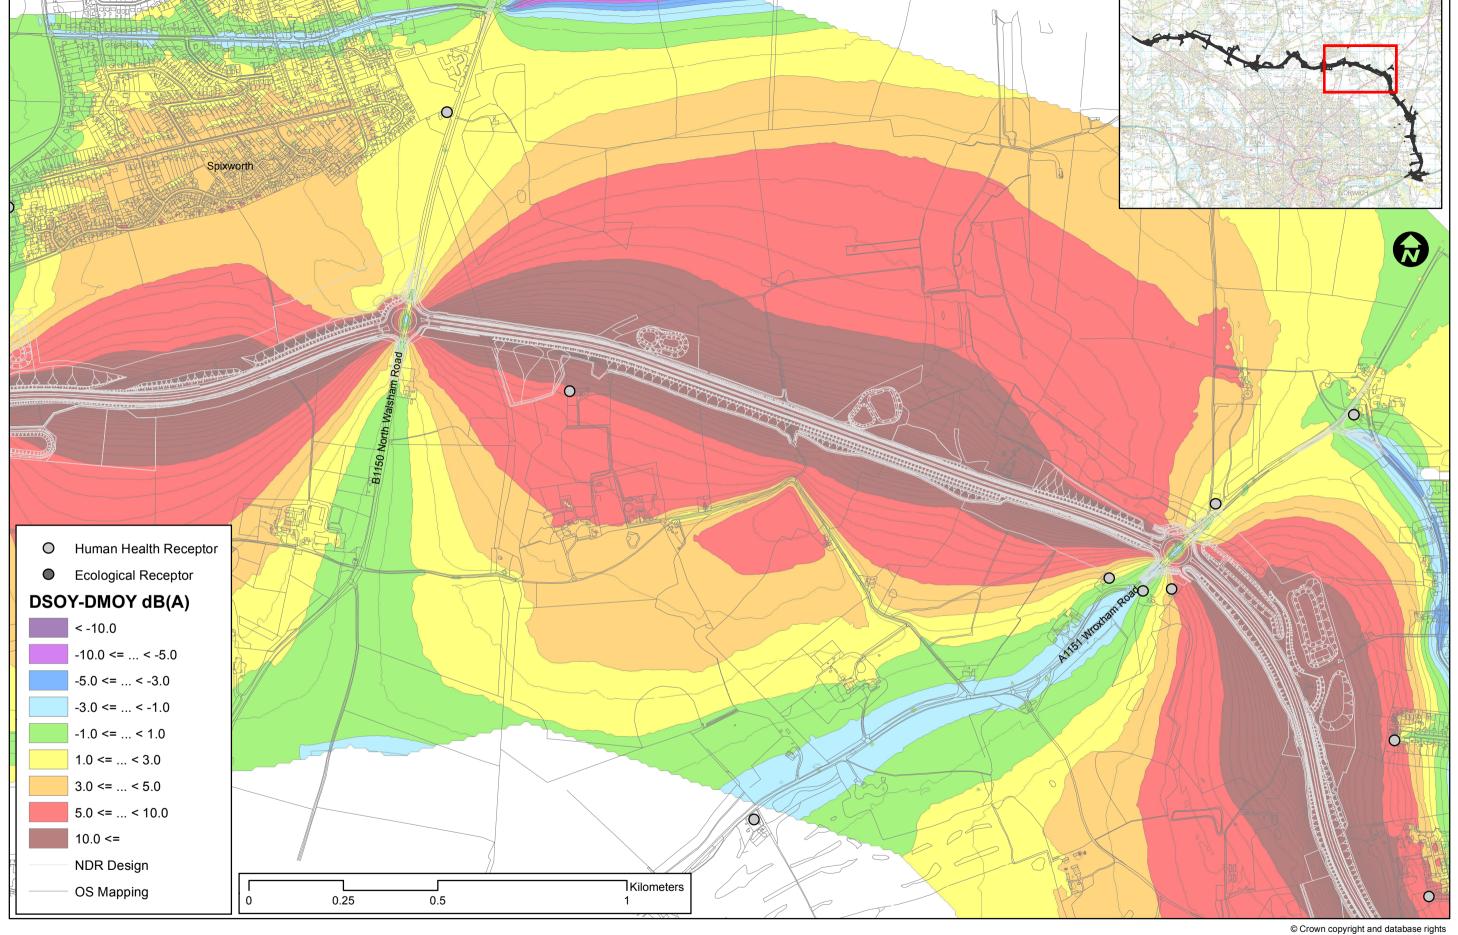

# Norwich Northern Distributor Road Application for Development Consent Order

Document Reference: 6.2

B. Predicted Traffic Noise Difference Contours: Drawings MMD-233906-DT-0919 to -0936

© Crown copyright and database rights 2013 Ordnance Survey 100019340

**Predicted Traffic Noise Difference Countours** CHANGE ON SCHEME OPENING (DS Opening Year minus DM Opening Year) dB L<sub>A10,18hour</sub>

Norwich Northern Distributor Road

Sheet 1 of 6

| REV. | DESCRIPTION             | CH'K'D | DATE  |
|------|-------------------------|--------|-------|
| 0    | Revision for Submission | MF     | 11/13 |
|      |                         |        |       |
|      |                         |        |       |
|      |                         |        |       |

| GIS FILE REF  | MMD-233906-DT-0919                     |  |  |
|---------------|----------------------------------------|--|--|
| DRAWN BY      | Neil Cooper @ Mott MacDonald - Norwich |  |  |
| DATE / TIME   | 22 November 2013                       |  |  |
| PROJECT TITLE | NDR SCALE                              |  |  |
| FILE No.      | 233906 1:10,000                        |  |  |