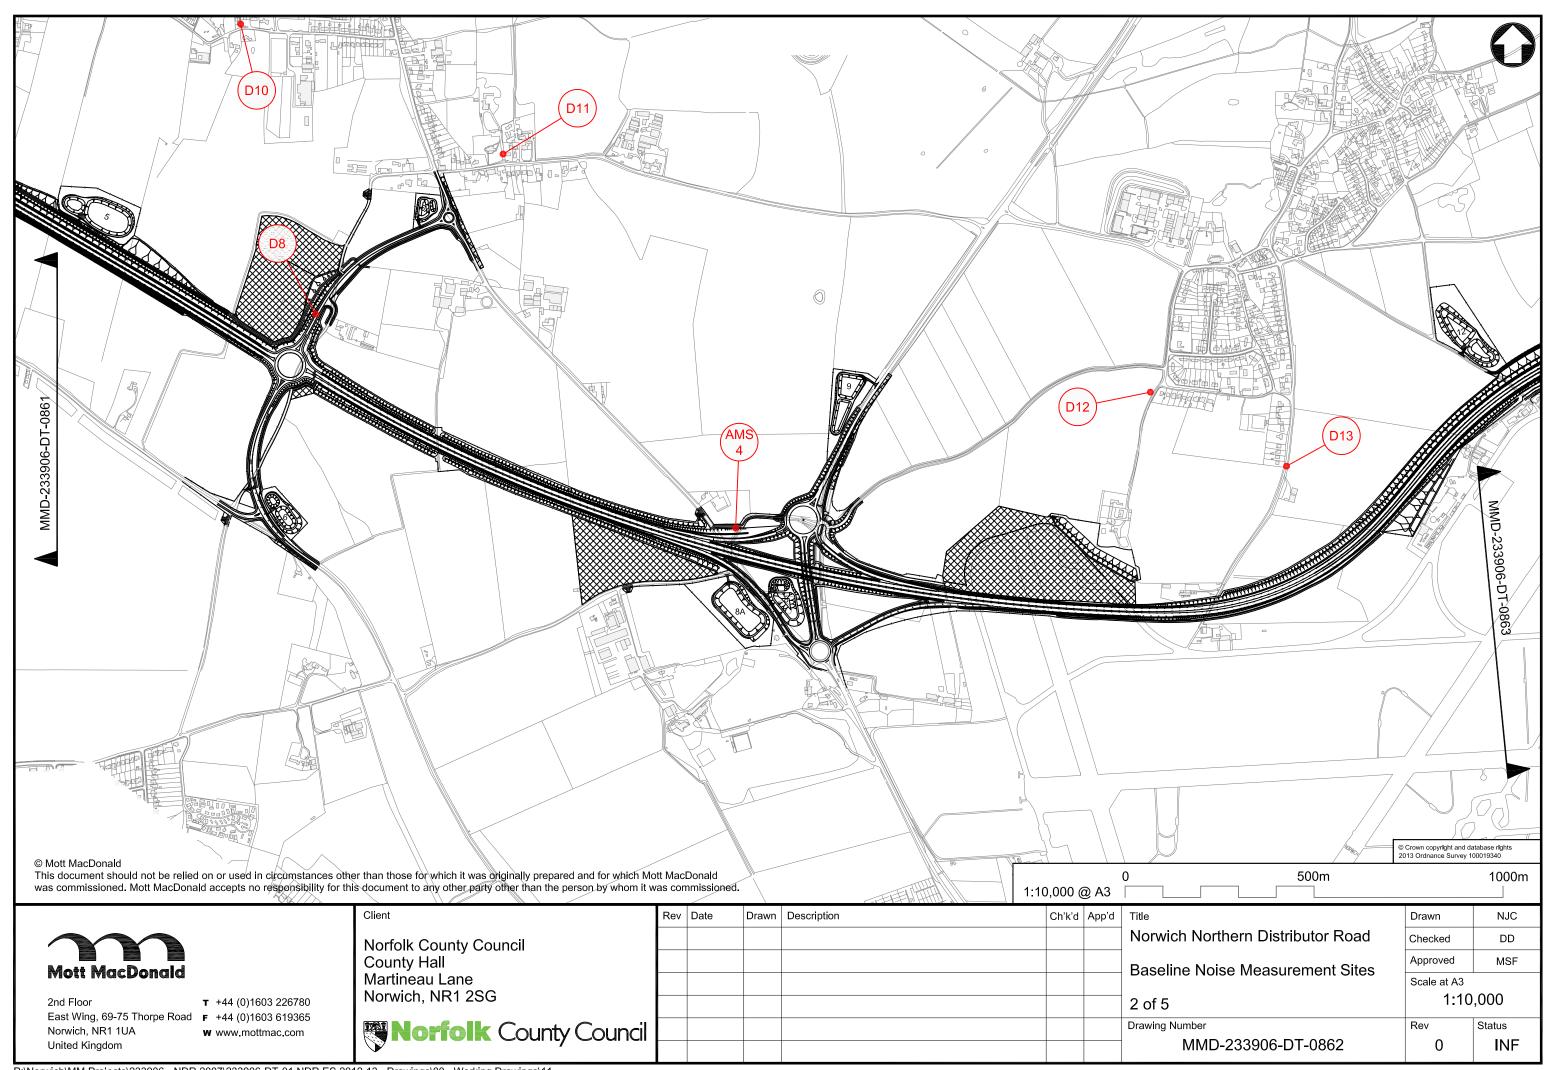

# Norwich Northern Distributor Road Application for Development Consent Order

Document Reference: 6.2

A. Baseline Noise Measurement Sites: Drawings MMD-233906-DT-0861 to -0865