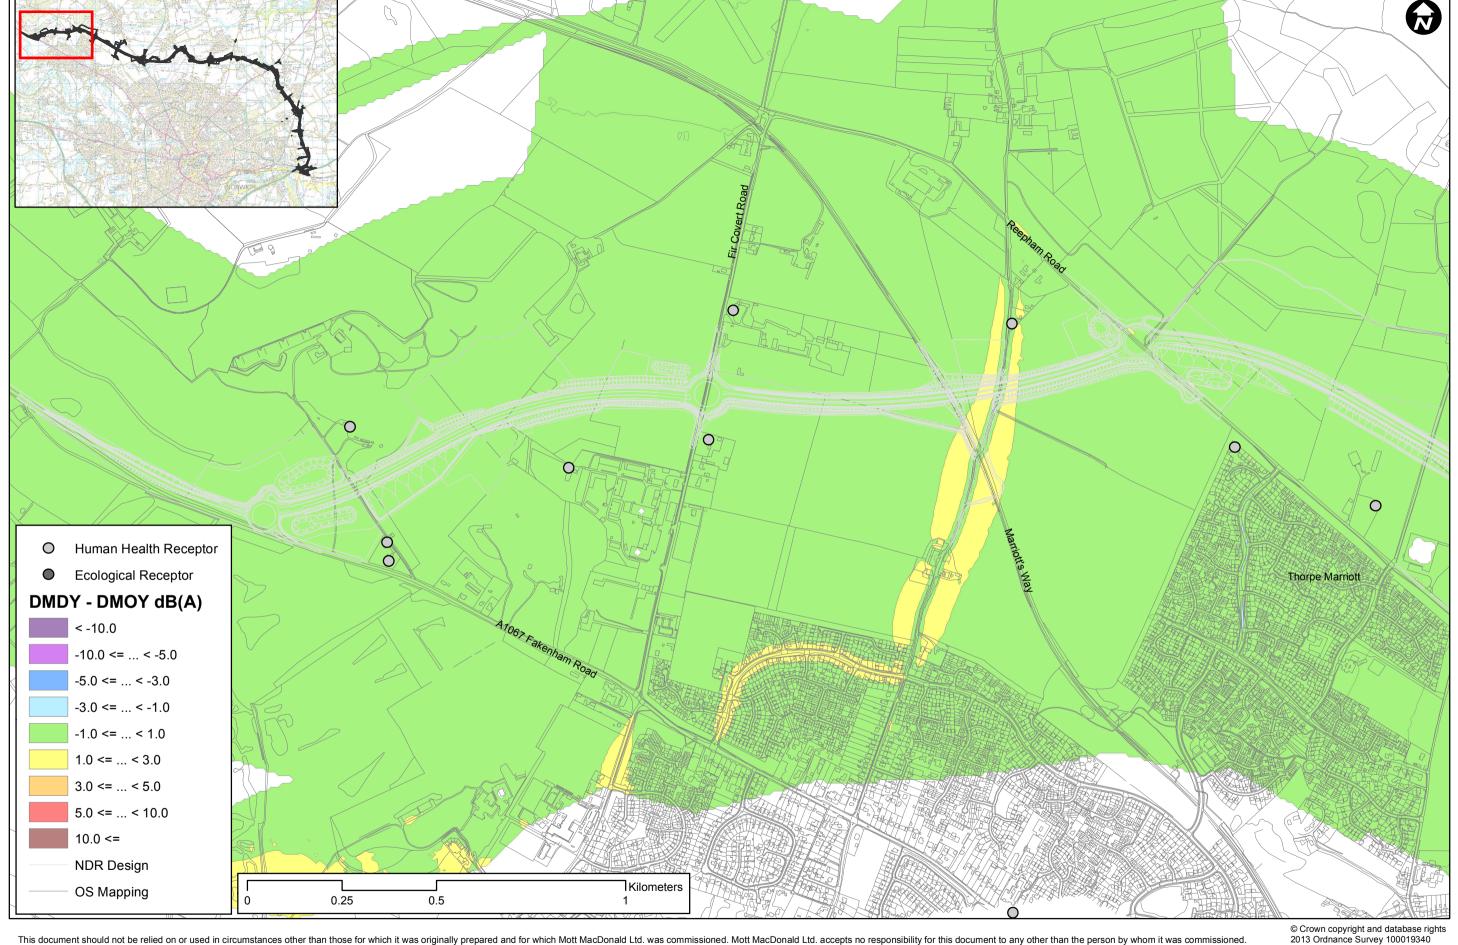

**Predicted Traffic Noise Difference Countours** LONGTERM CHANGE WITHOUT SCHEME (DM Design Year minus DM Opening Year)

Norwich Northern Distributor Road

Sheet 1 of 6

dB L<sub>A10,18hour</sub>

| REV. | DESCRIPTION             | CH'K'D | DATE  |
|------|-------------------------|--------|-------|
| 0    | Revision for Submission | MF     | 11/13 |
|      |                         |        |       |
|      |                         |        |       |
|      |                         |        |       |

| GIS FILE REF  | MMD-233906-DT-0925                     |          |  |
|---------------|----------------------------------------|----------|--|
| DRAWN BY      | Neil Cooper @ Mott MacDonald - Norwich |          |  |
| DATE / TIME   | 22 November 2013                       |          |  |
| PROJECT TITLE | NDR                                    | SCALE    |  |
| FILE No.      | 233906                                 | 1:10,000 |  |