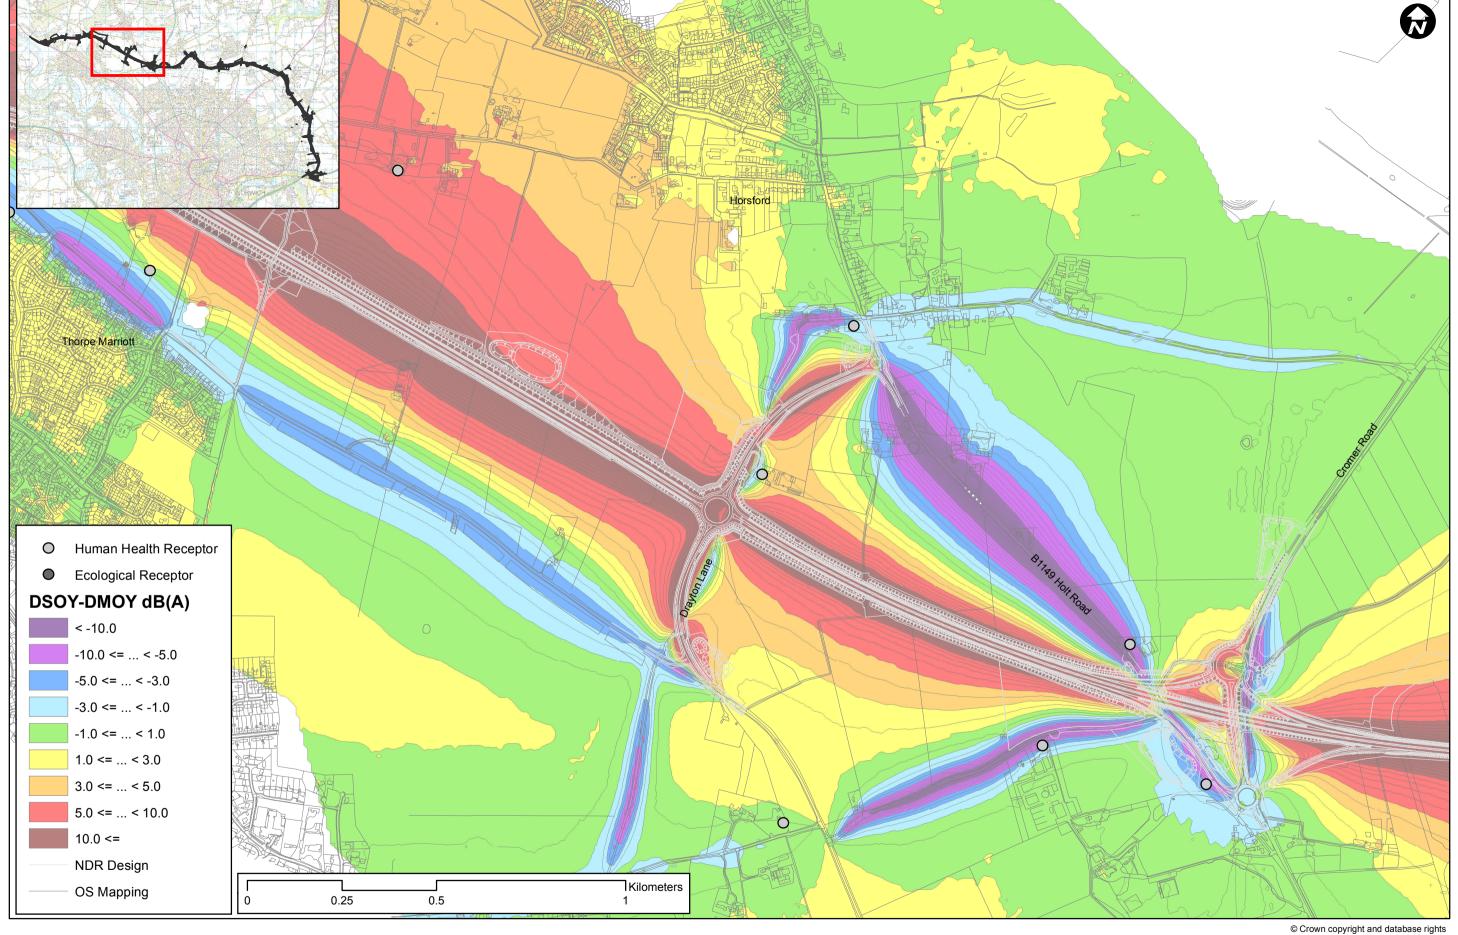

Mott MacDonald County Hall Martineau Lane Norwich NR1 2US Tel:01603 767530 Fax:01603 767463 Web:www.mottmac.com

Predicted Traffic Noise Difference Countours CHANGE ON SCHEME OPENING (DS Opening Year minus DM Opening Year) dB L<sub>A10,18hour</sub>

Norwich Northern Distributor Road

Sheet 5 of 6

| REV. | DESCRIPTION             | CH'K'D | DATE  |
|------|-------------------------|--------|-------|
| 0    | Revision for Submission | MF     | 11/13 |
|      |                         | ·      |       |
|      |                         |        |       |
|      |                         |        |       |

| GIS FILE REF  | MMD-233906-DT-0923                     |          |  |
|---------------|----------------------------------------|----------|--|
| DRAWN BY      | Neil Cooper @ Mott MacDonald - Norwich |          |  |
| DATE / TIME   | 22 November 2013                       |          |  |
| PROJECT TITLE | NDR SCALE                              |          |  |
| FILE No.      | 233906                                 | 1:10,000 |  |