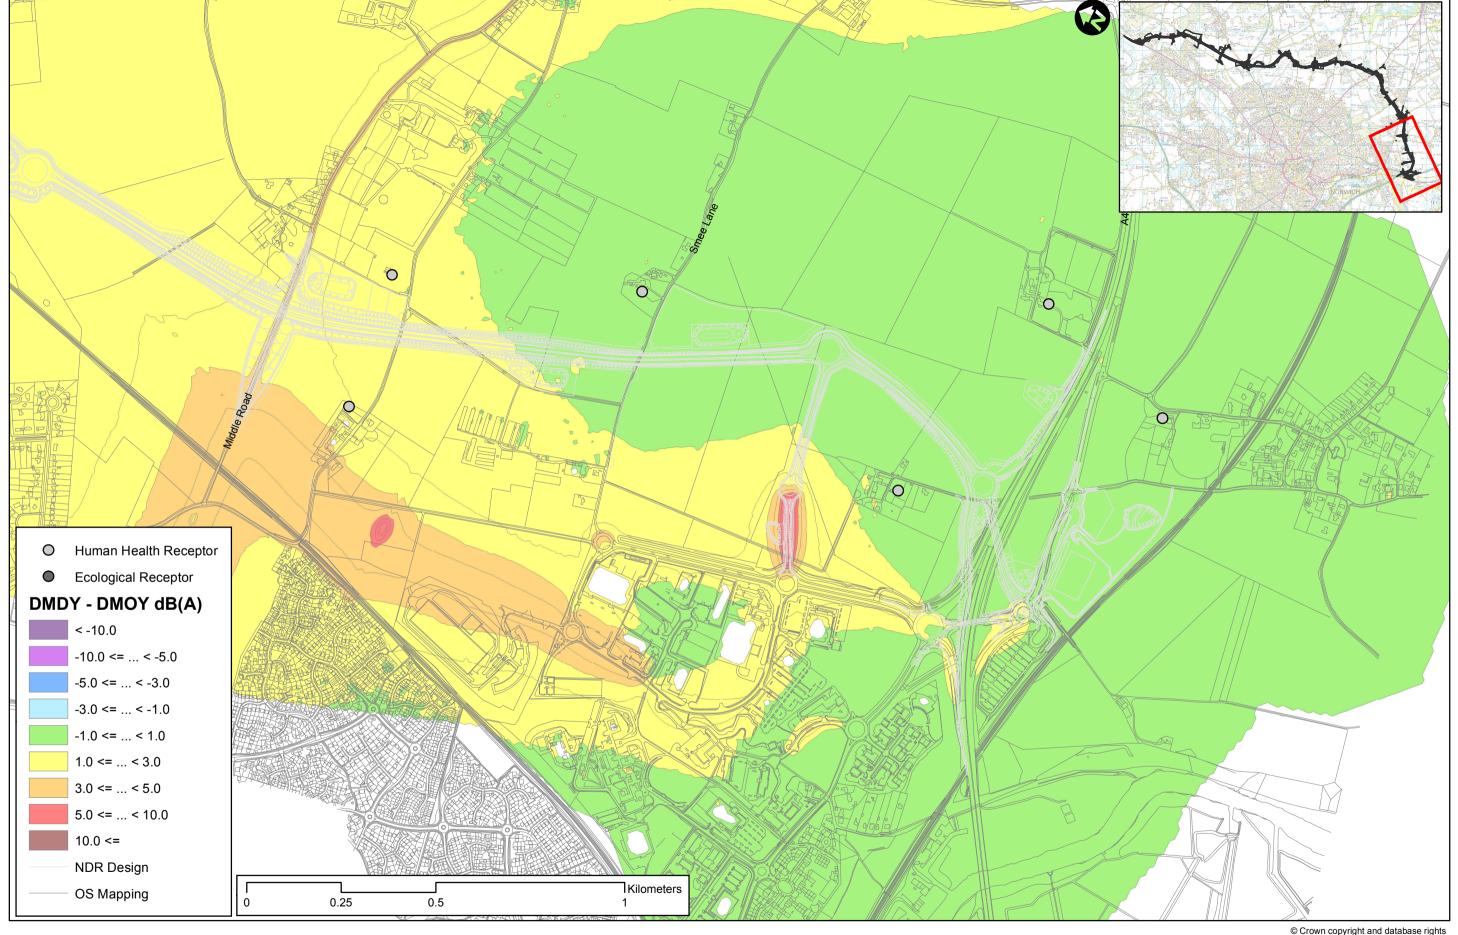

**Predicted Traffic Noise Difference Countours** CHANGE ON SCHEME OPENING (DS Opening Year minus DM Opening Year) dB L<sub>A10,18hour</sub>

Norwich Northern Distributor Road

Sheet 1 of 6

| REV. | DESCRIPTION             | CH'K'D | DATE  |
|------|-------------------------|--------|-------|
| 0    | Revision for Submission | MF     | 11/13 |
|      |                         |        |       |
|      |                         |        |       |
|      |                         |        |       |

| GIS FILE REF  | MMD-233906-DT-0919                     |  |  |
|---------------|----------------------------------------|--|--|
| DRAWN BY      | Neil Cooper @ Mott MacDonald - Norwich |  |  |
| DATE / TIME   | 22 November 2013                       |  |  |
| PROJECT TITLE | NDR SCALE                              |  |  |
| FILE No.      | 233906 1:10,000                        |  |  |