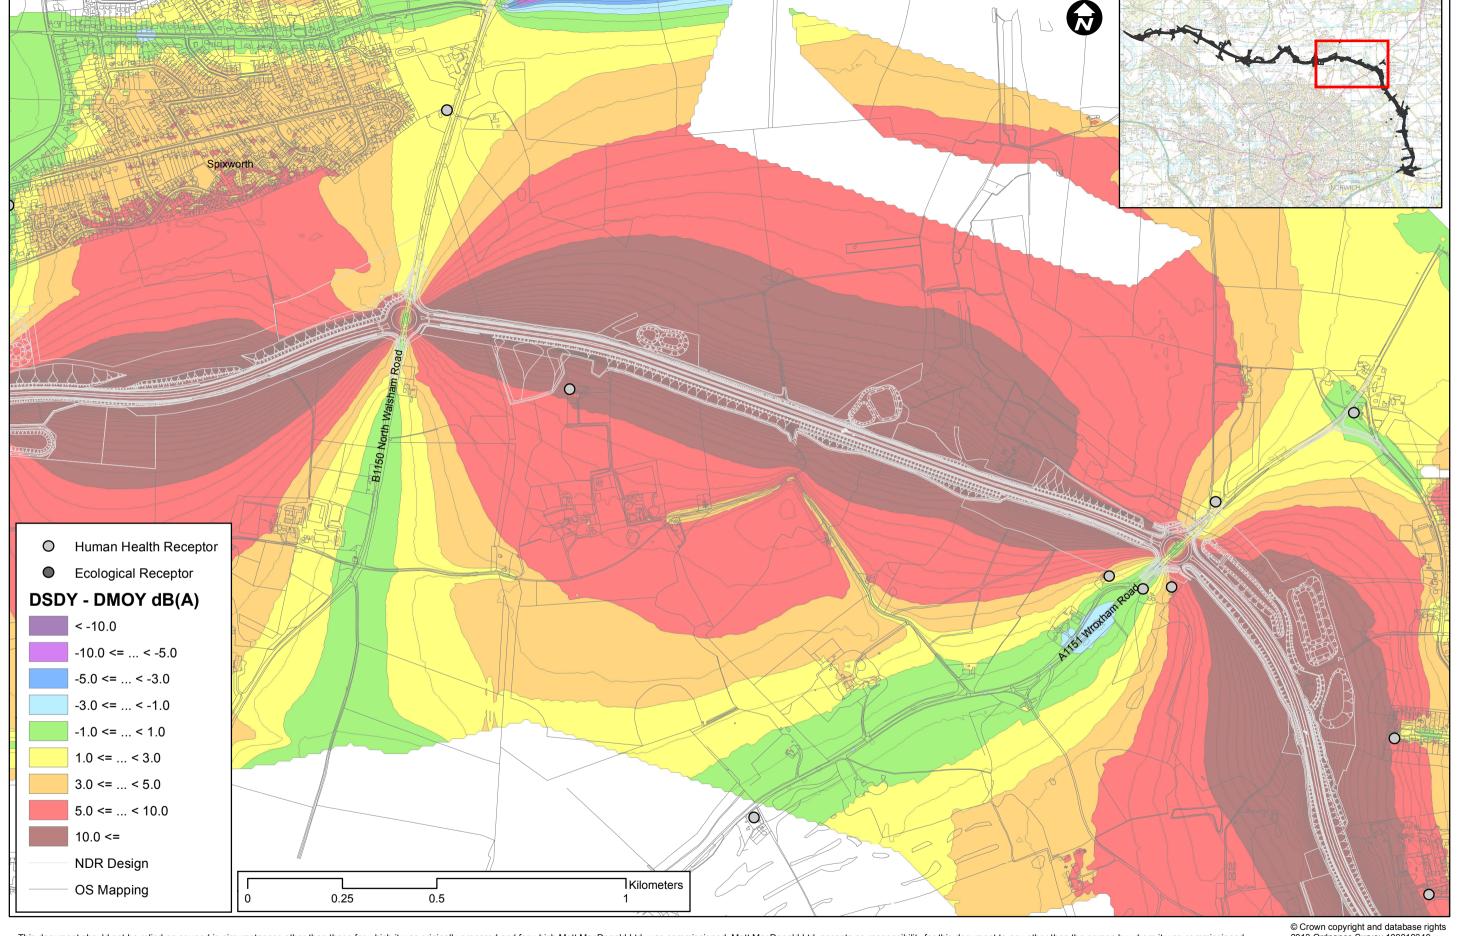

# Norwich Northern Distributor Road Application for Development Consent Order

Document Reference: 6.2

B. Predicted Traffic Noise Difference Contours: Drawings MMD-233906-DT-0919 to -0936

© Crown copyright and database rights 2013 Ordnance Survey 100019340

**Predicted Traffic Noise Difference Countours** CHANGE ON SCHEME OPENING (DS Opening Year minus DM Opening Year) dB L<sub>A10,18hour</sub>

Norwich Northern Distributor Road

Sheet 1 of 6

| REV. | DESCRIPTION             | CH'K'D | DATE  |
|------|-------------------------|--------|-------|
| 0    | Revision for Submission | MF     | 11/13 |
|      |                         |        |       |
|      |                         |        |       |
|      |                         |        |       |

| GIS FILE REF  | MMD-233906-DT-0919                     |  |  |
|---------------|----------------------------------------|--|--|
| DRAWN BY      | Neil Cooper @ Mott MacDonald - Norwich |  |  |
| DATE / TIME   | 22 November 2013                       |  |  |
| PROJECT TITLE | NDR SCALE                              |  |  |
| FILE No.      | 233906 1:10,000                        |  |  |