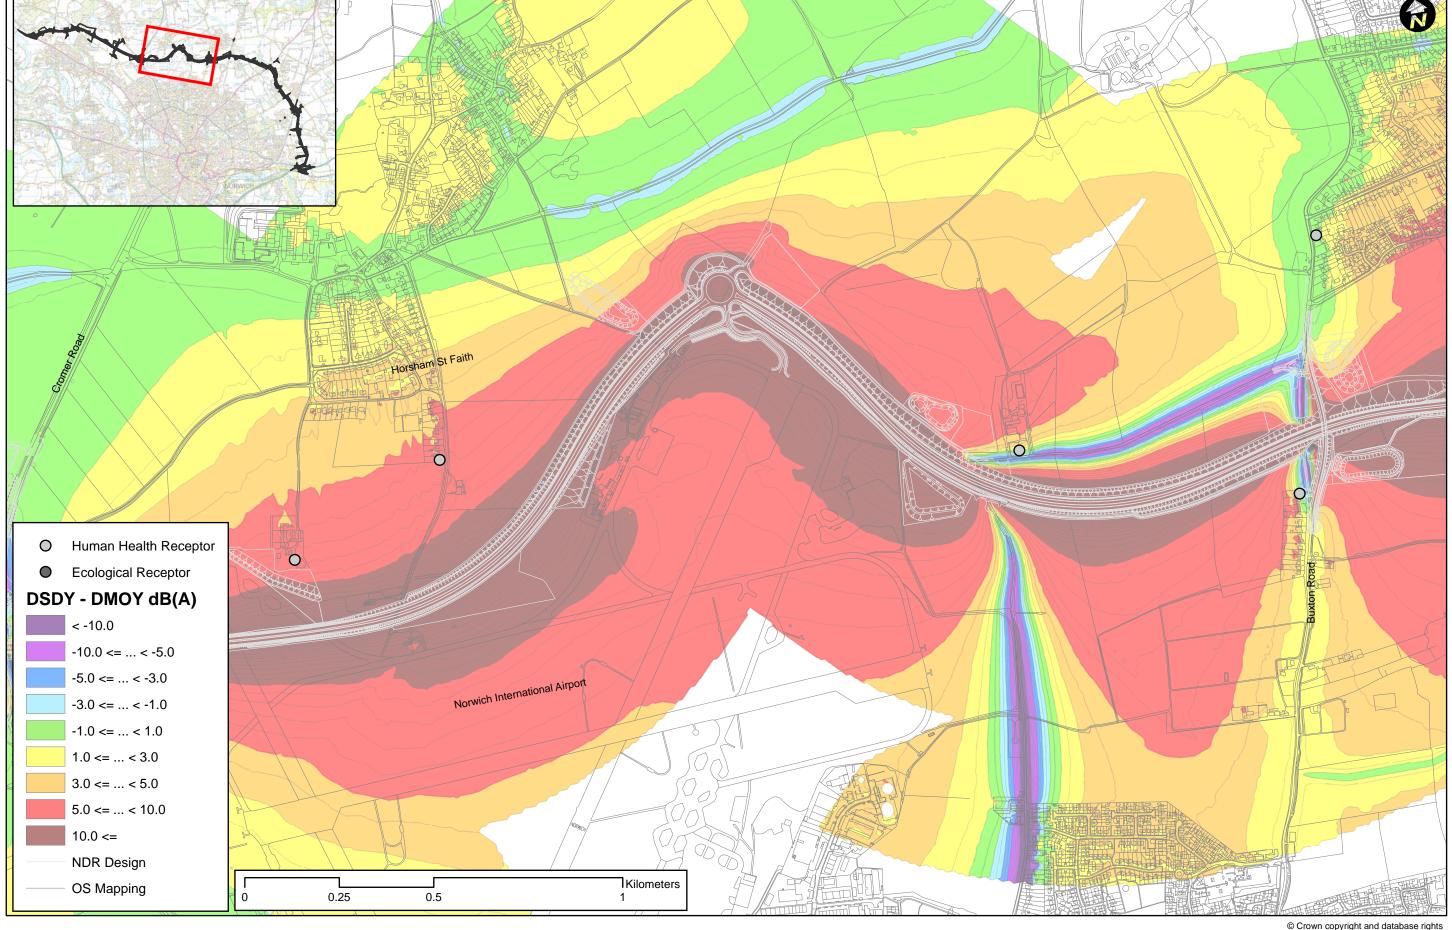

Mott MacDonald County Hall Martineau Lane Norwich NR1 2US Tel:01603 767530 Fax:01603 767463 Web:www.mottmac.com

**Predicted Traffic Noise Difference Countours** LONGTERM CHANGE WITH SCHEME (DS Design Year minus DM Opening Year)

Norwich Northern Distributor Road

dB L<sub>A10,18hour</sub> Sheet 4 of 6

| REV. | DESCRIPTION             | CH'K'D | DATE  |
|------|-------------------------|--------|-------|
| 0    | Revision for Submission | MF     | 11/13 |
|      |                         | ·      |       |
|      |                         |        |       |
|      |                         |        |       |

| GIS FILE REF  | MMD-233906-DT-0934                     |  |
|---------------|----------------------------------------|--|
| DRAWN BY      | Neil Cooper @ Mott MacDonald - Norwich |  |
| DATE / TIME   | 22 November 2013                       |  |
| PROJECT TITLE | NDR SCALE                              |  |
| FILE No.      | 233906 1:10,000                        |  |