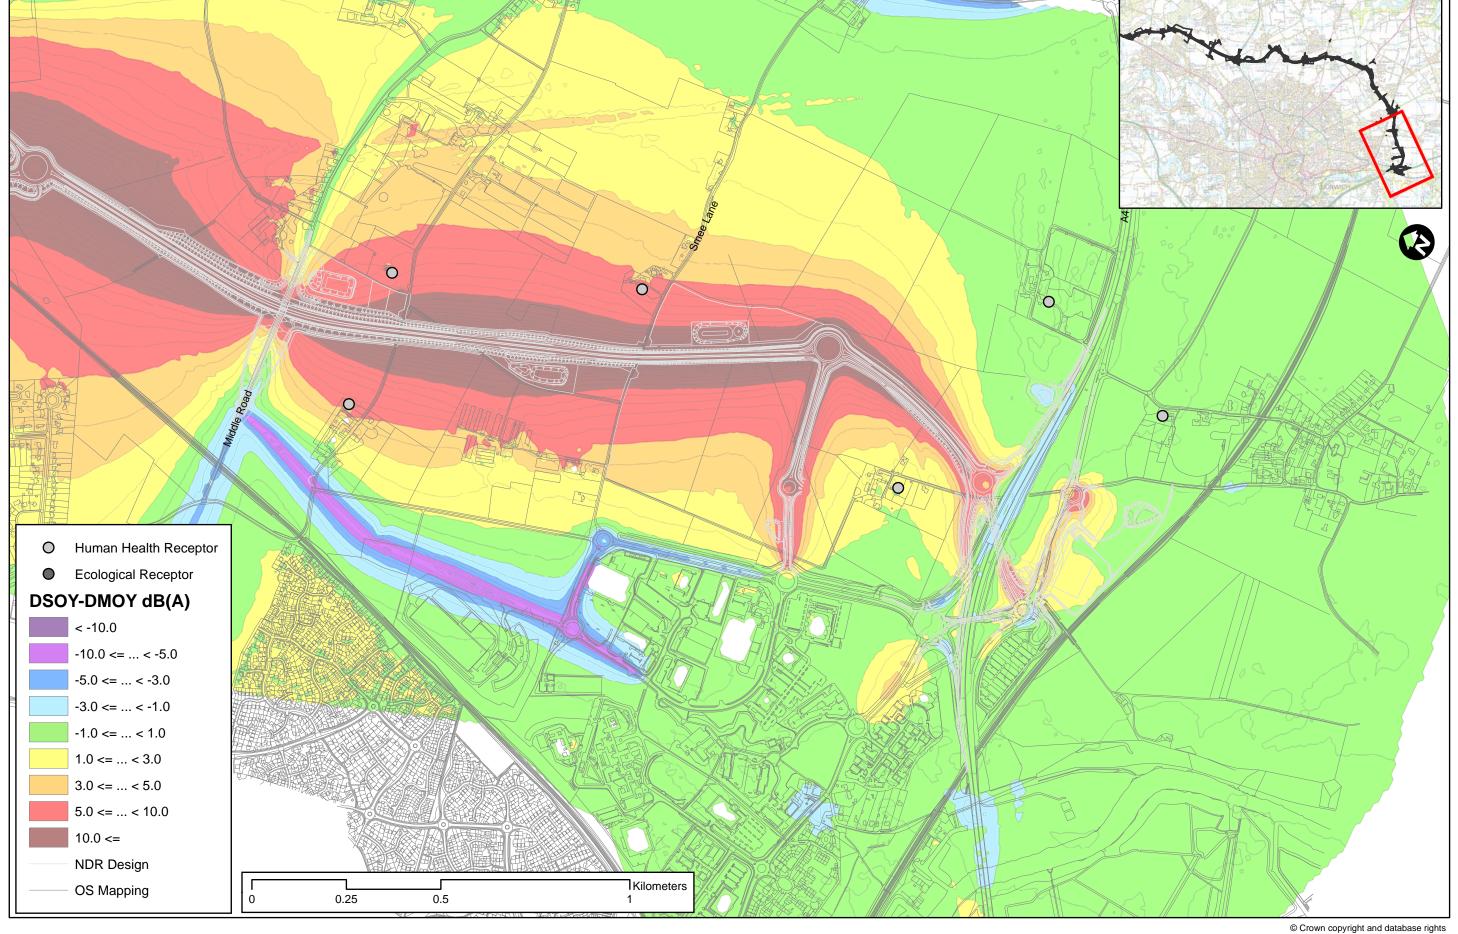

# Norwich Northern Distributor Road Application for Development Consent Order

Document Reference: 6.2

B. Predicted Traffic Noise Difference Contours: Drawings MMD-233906-DT-0919 to -0936

© Crown copyright and database rights 2013 Ordnance Survey 100019340

Mott MacDonald County Hall Martineau Lane Norwich NR1 2US Tel:01603 767530 Fax:01603 767463 Web:www.mottmac.com

**Predicted Traffic Noise Difference Countours CHANGE ON SCHEME OPENING** (DS Opening Year minus DM Opening Year) dB L<sub>A10,18hour</sub>

Norwich Northern Distributor Road

| Sheet | 3 | of | 6 |  |
|-------|---|----|---|--|
|       |   |    | - |  |

| REV. | DESCRIPTION             | CH'K'D | DATE  |
|------|-------------------------|--------|-------|
| 0    | Revision for Submission | MF     | 11/13 |
|      |                         |        |       |
|      |                         |        |       |
|      |                         |        |       |

| GIS FILE REF  | MMD-233906-DT-0921                     |  |
|---------------|----------------------------------------|--|
| DRAWN BY      | Neil Cooper @ Mott MacDonald - Norwich |  |
| DATE / TIME   | 22 November 2013                       |  |
| PROJECT TITLE | NDR SCALE                              |  |
| FILE No.      | 233906 1:10,000                        |  |