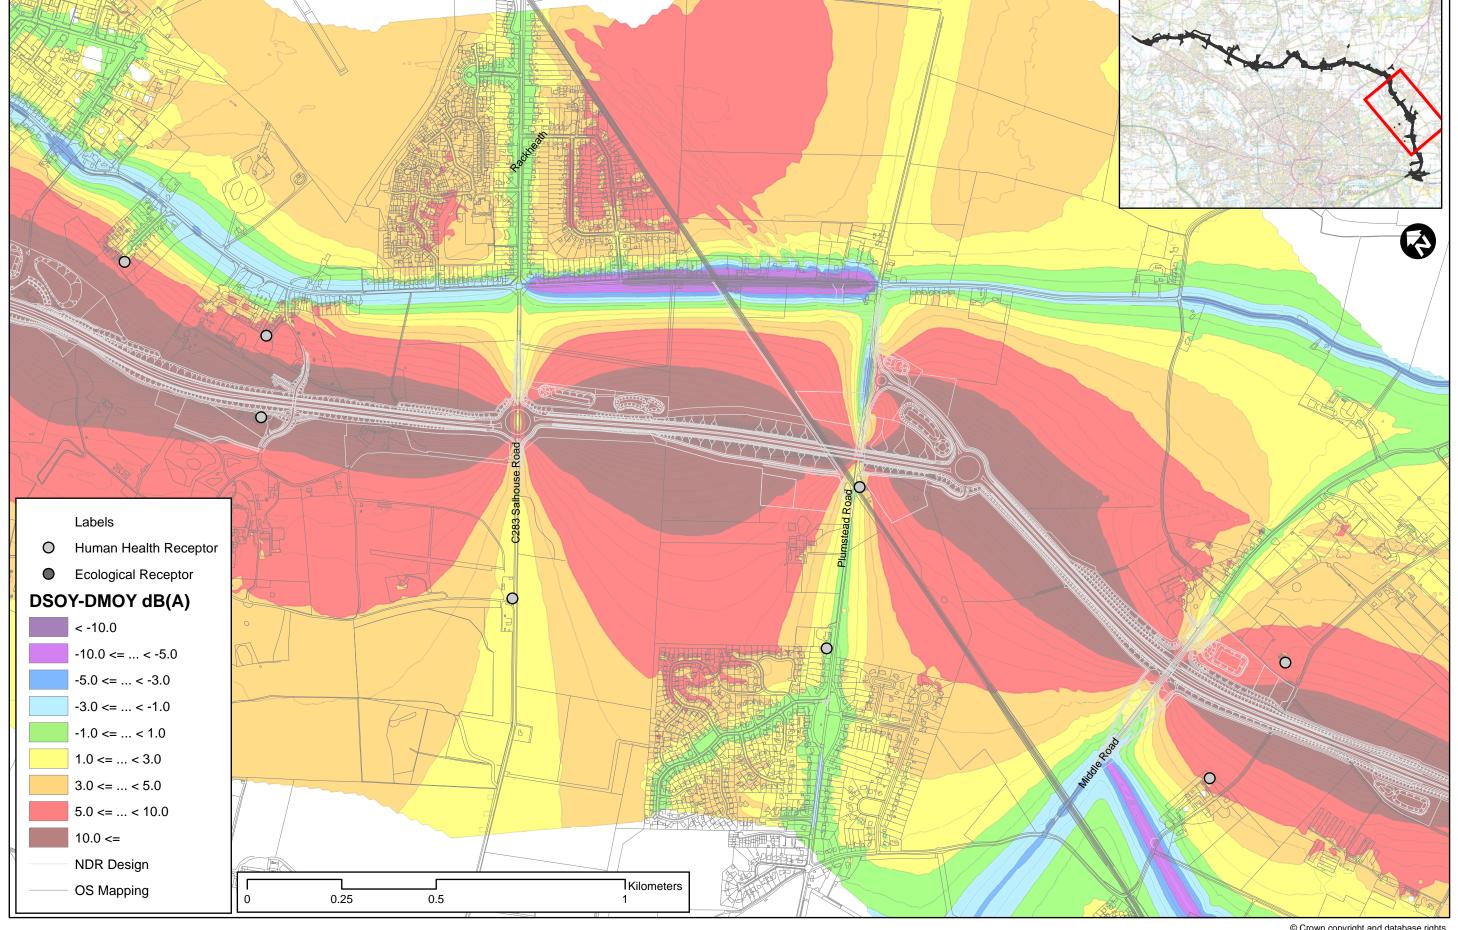

# Norwich Northern Distributor Road Application for Development Consent Order

Document Reference: 6.2

B. Predicted Traffic Noise Difference Contours: Drawings MMD-233906-DT-0919 to -0936

© Crown copyright and database rights 2013 Ordnance Survey 100019340

Mott MacDonald County Hall Martineau Lane Norwich NR1 2US Tel:01603 767530 Fax:01603 767463 Web:www.mottmac.com

**Predicted Traffic Noise Difference Countours** CHANGE ON SCHEME OPENING (DS Opening Year minus DM Opening Year) dB L<sub>A10,18hour</sub>

Norwich Northern Distributor Road

Sheet 2 of 6

| REV. | DESCRIPTION             | CH'K'D | DATE  |
|------|-------------------------|--------|-------|
| 0    | Revision for Submission | MF     | 11/13 |
|      |                         |        |       |
|      |                         |        |       |
|      |                         |        |       |

| GIS FILE REF  | MMD-233906-DT-0920                     |  |  |
|---------------|----------------------------------------|--|--|
| DRAWN BY      | Neil Cooper @ Mott MacDonald - Norwich |  |  |
| DATE / TIME   | 22 November 2013                       |  |  |
| PROJECT TITLE | NDR SCALE                              |  |  |
| FILE No.      | 233906 1:10,000                        |  |  |