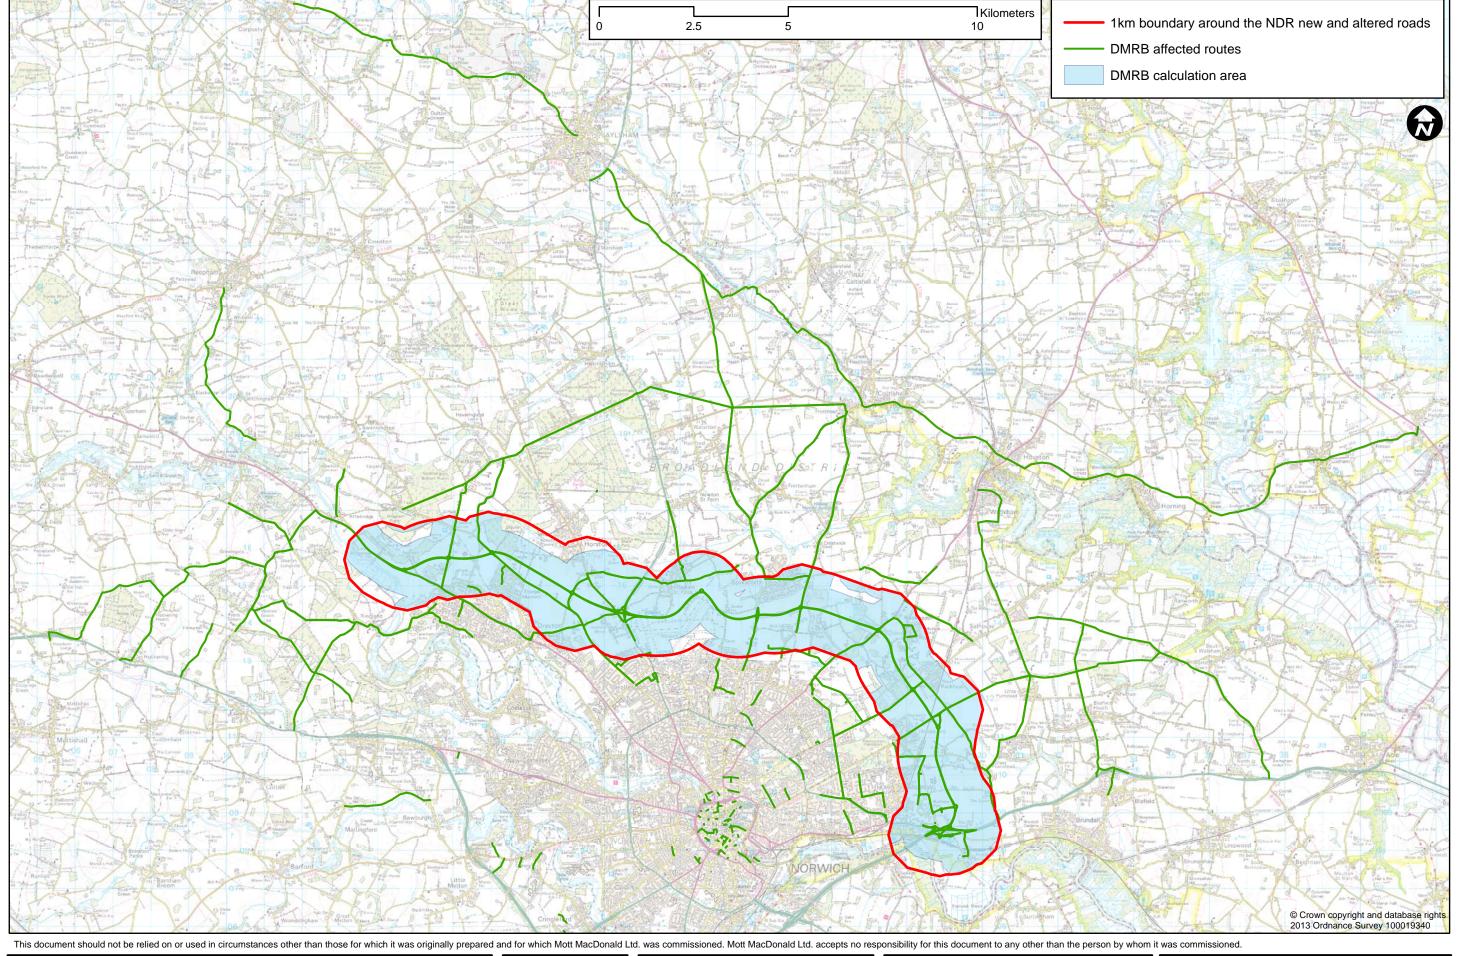

#### Norwich Northern Distributor Road Application for Development Consent Order

Document Reference: 6.2

C. Noise Calculations Detailed Study Area: Drawing MMD-233906-DT-0940

Tom McCabe
Interim Director of Environment,
Transport and Development
Norfolk County Council
County Hall
Martineau Lane
Norwich NR1 2SG

Mott MacDonald County Hall Martineau Lane Norwich NR1 2US Tel:01603 767530 Fax:01603 767463 Web:www.mottmac.com

Norwich Northern Distributor Road

Noise Calculations

Detailed Study Area

| REV. | DESCRIPTION             | CH'K'D | DATE  | GIS F |
|------|-------------------------|--------|-------|-------|
| 0    | Revision for Submission | MF     | 11/13 | DRAV  |
|      |                         |        |       | DATE  |
|      |                         |        |       | PROJ  |
|      |                         |        |       | FILE  |

| GIS FILE REF  | MMD-233906-DT-0940                     |  |  |
|---------------|----------------------------------------|--|--|
| DRAWN BY      | Neil Cooper @ Mott MacDonald - Norwich |  |  |
| DATE / TIME   | 25 November 2013                       |  |  |
| PROJECT TITLE | NDR SCALE                              |  |  |
| FILE No.      | 233906 1:100,000                       |  |  |