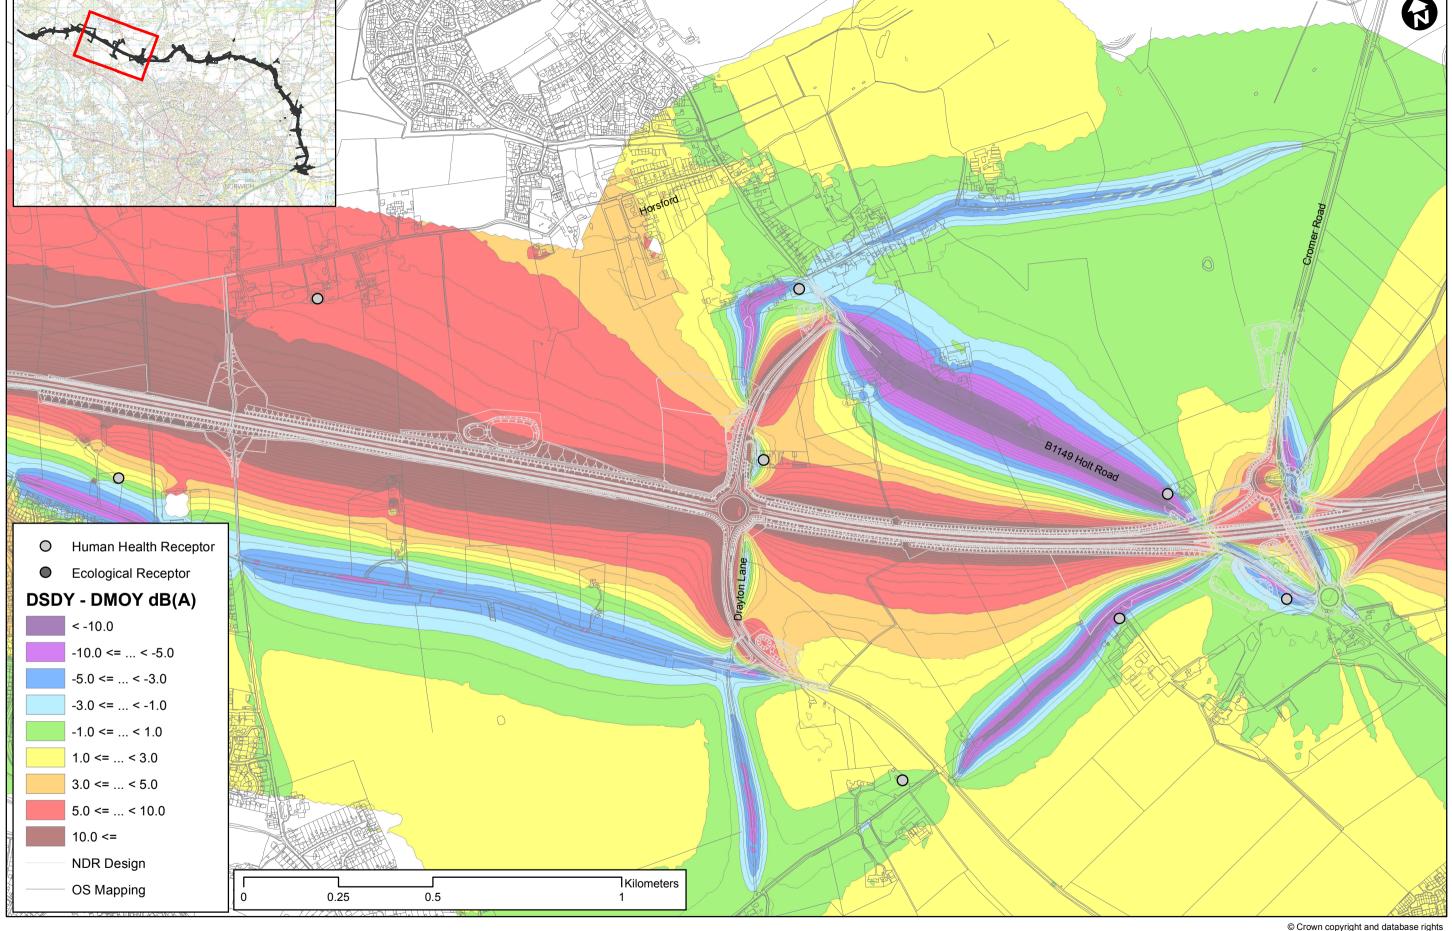

**Predicted Traffic Noise Difference Countours** LONGTERM CHANGE WITH SCHEME (DS Design Year minus DM Opening Year) dB L<sub>A10,18hour</sub>

Norwich Northern Distributor Road

| Sheet | 1 | of | 6 |
|-------|---|----|---|

| REV. | DESCRIPTION             | CH'K'D | DATE  |
|------|-------------------------|--------|-------|
| 0    | Revision for Submission | MF     | 11/13 |
|      |                         |        |       |
|      |                         |        |       |
|      |                         |        |       |

| GIS FILE REF  | MMD-233906-DT-0931                     |          |  |
|---------------|----------------------------------------|----------|--|
| DRAWN BY      | Neil Cooper @ Mott MacDonald - Norwich |          |  |
| DATE / TIME   | 22 November 2013                       |          |  |
| PROJECT TITLE | NDR SCALE                              |          |  |
| FILE No.      | 233906                                 | 1:10,000 |  |