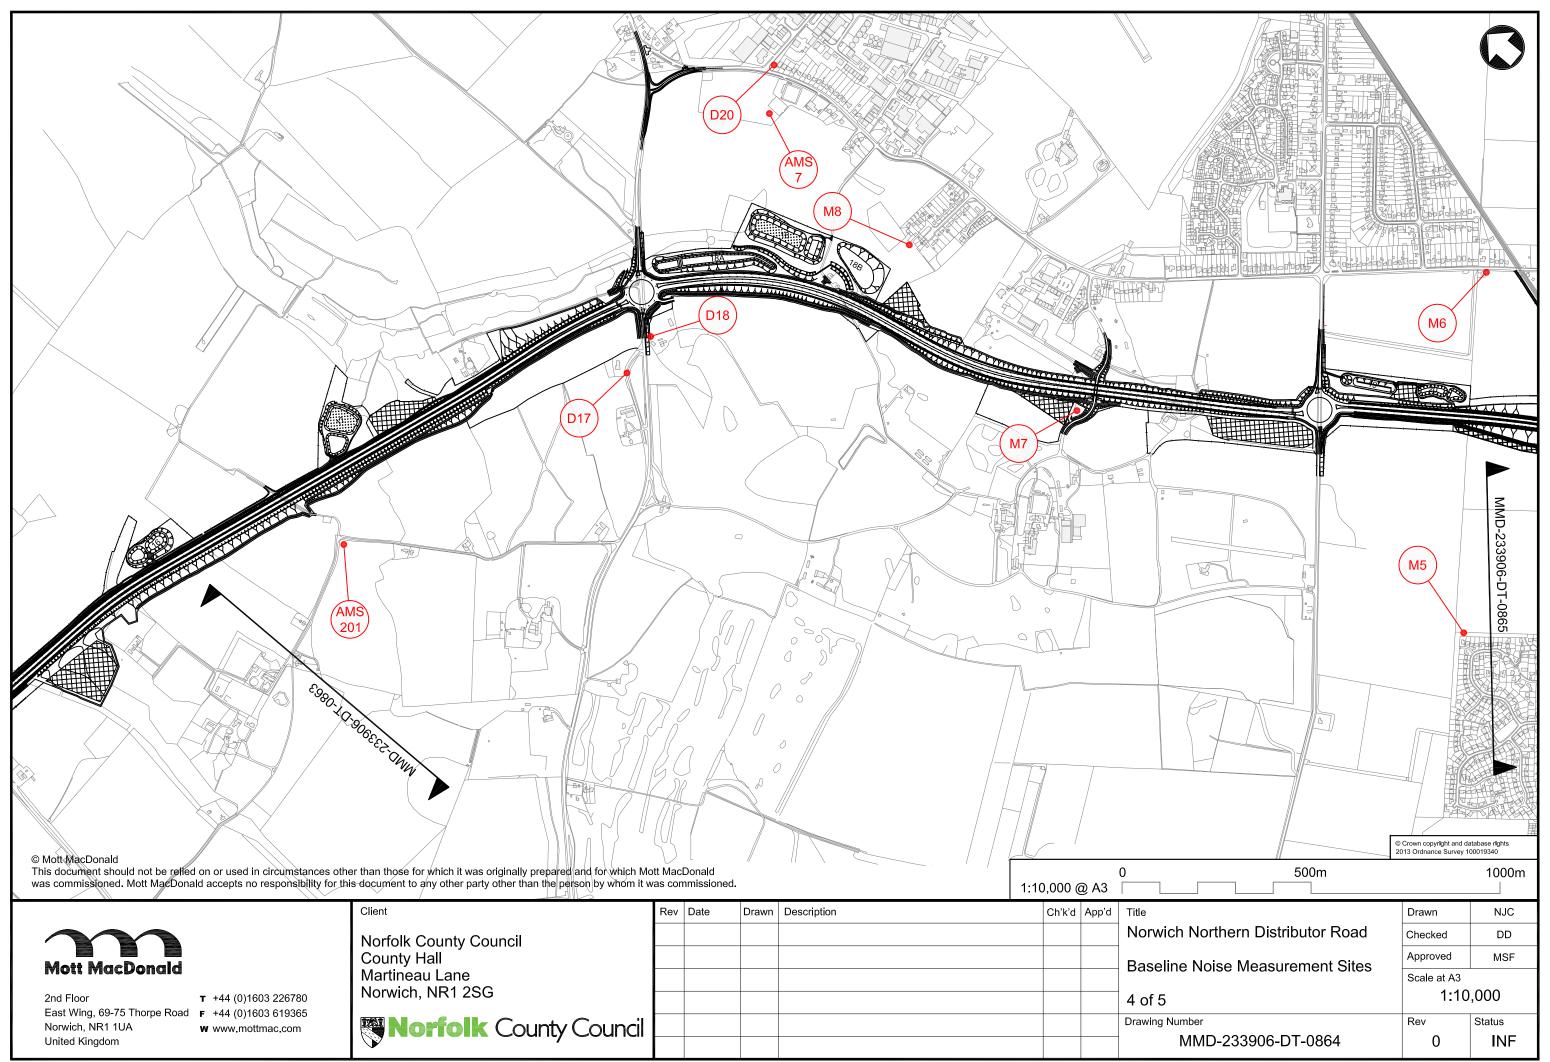

# Norwich Northern Distributor Road Application for Development Consent Order

Document Reference: 6.2

A. Baseline Noise Measurement Sites: Drawings MMD-233906-DT-0861 to -0865