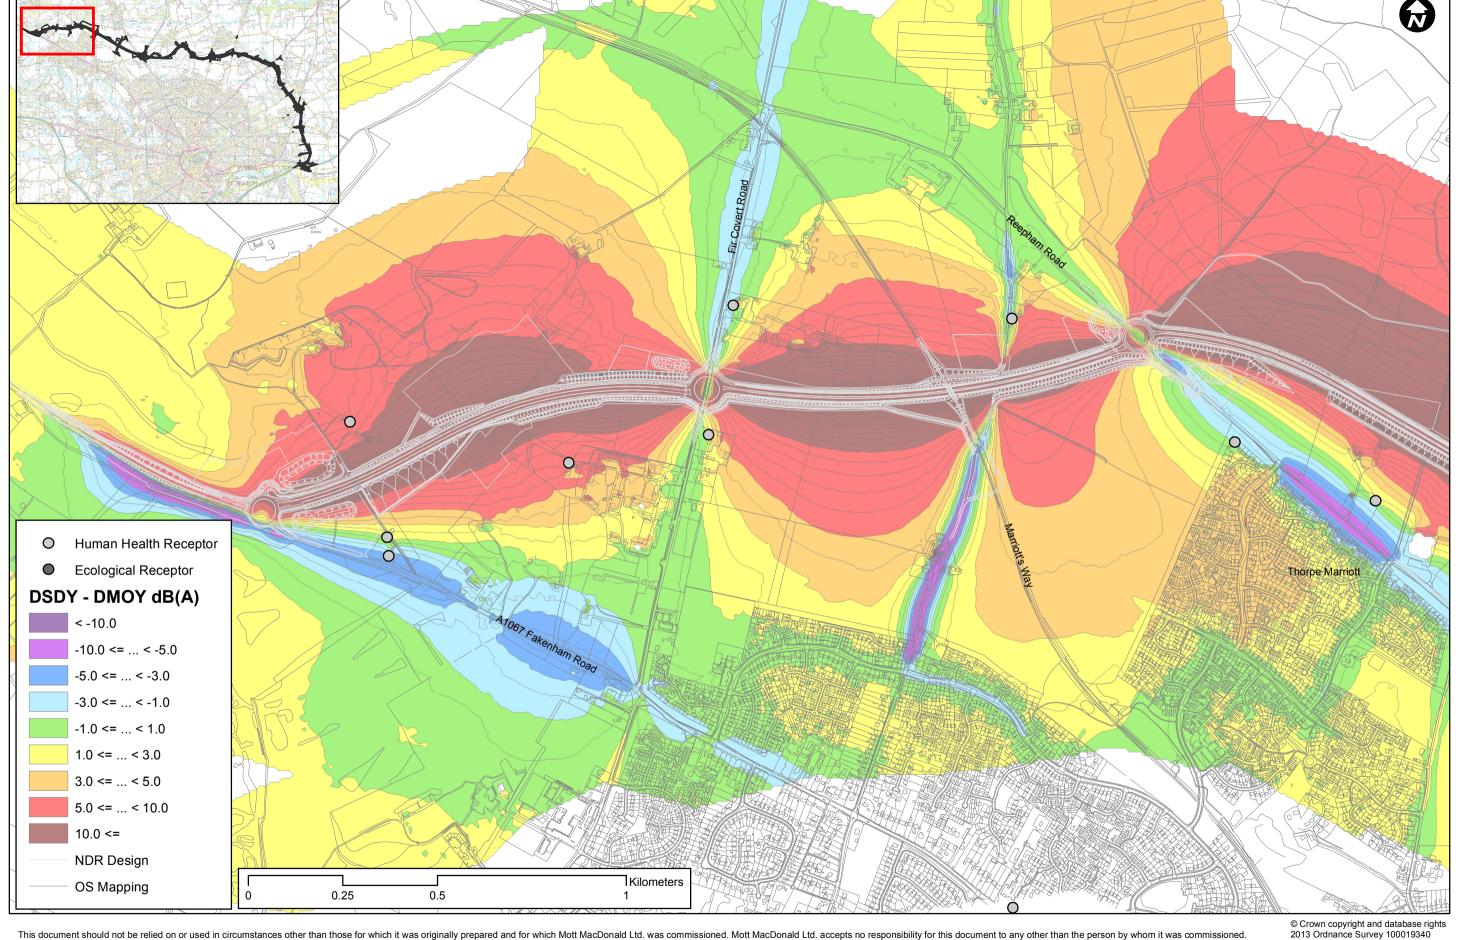

**Predicted Traffic Noise Difference Countours** LONGTERM CHANGE WITHOUT SCHEME (DM Design Year minus DM Opening Year)

Norwich Northern Distributor Road

Sheet 1 of 6

dB L<sub>A10,18hour</sub>

| REV. | DESCRIPTION             | CH'K'D | DATE  |
|------|-------------------------|--------|-------|
| 0    | Revision for Submission | MF     | 11/13 |
|      |                         |        |       |
|      |                         |        |       |
|      |                         |        |       |

| GIS FILE REF  | MMD-233906-DT-0925                     |          |  |
|---------------|----------------------------------------|----------|--|
| DRAWN BY      | Neil Cooper @ Mott MacDonald - Norwich |          |  |
| DATE / TIME   | 22 November 2013                       |          |  |
| PROJECT TITLE | NDR                                    | SCALE    |  |
| FILE No.      | 233906                                 | 1:10,000 |  |