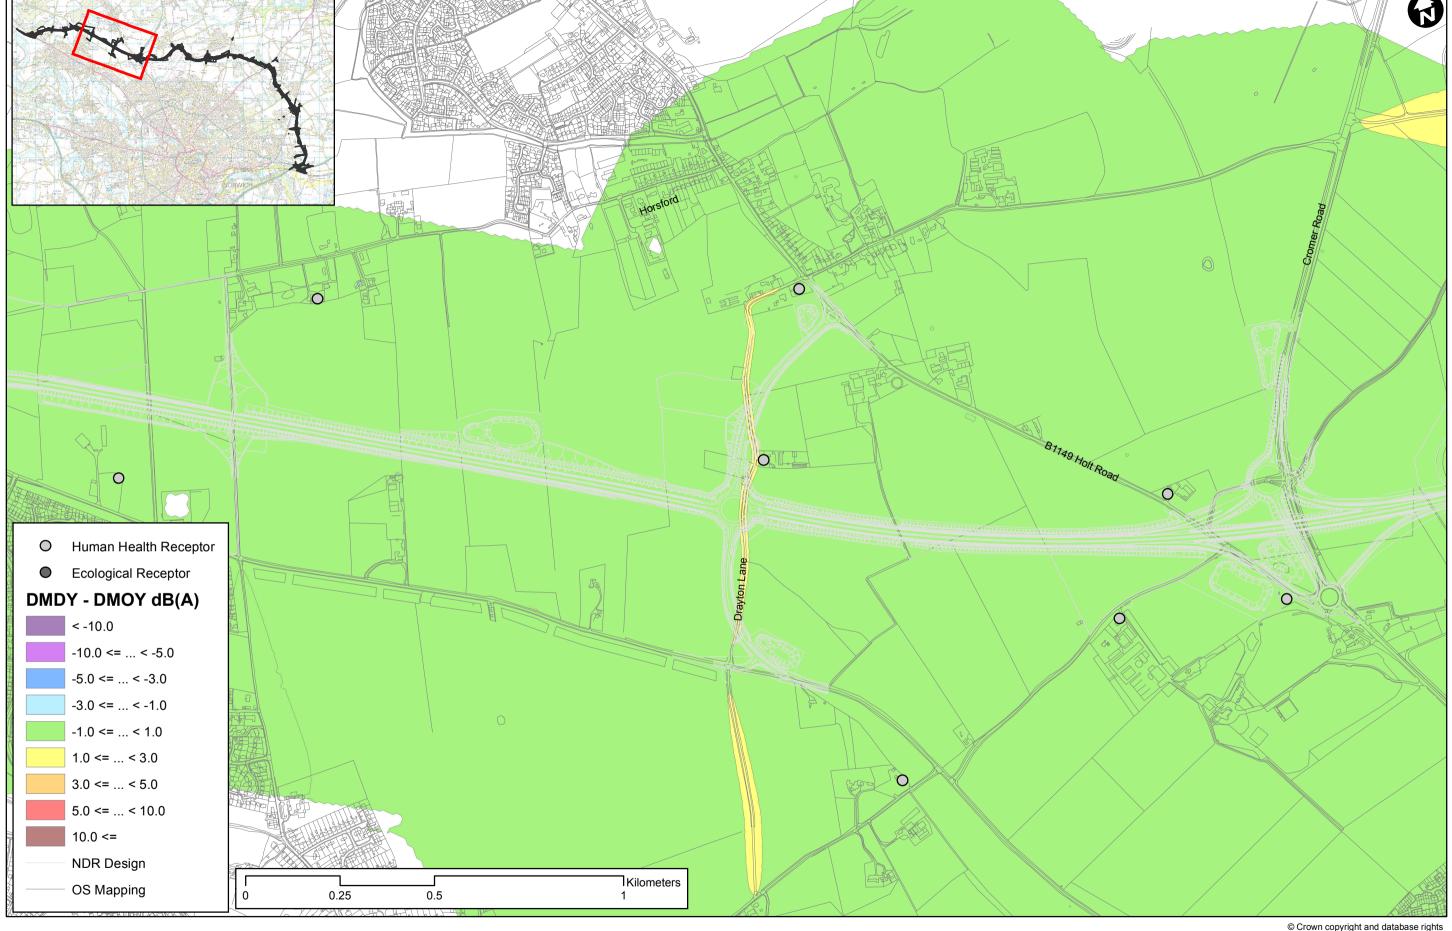

**Predicted Traffic Noise Difference Countours** LONGTERM CHANGE WITHOUT SCHEME (DM Design Year minus DM Opening Year)

Norwich Northern Distributor Road

Sheet 1 of 6

dB L<sub>A10,18hour</sub>

| REV. | DESCRIPTION             | CH'K'D | DATE  |
|------|-------------------------|--------|-------|
| 0    | Revision for Submission | MF     | 11/13 |
|      |                         |        |       |
|      |                         |        |       |
|      |                         |        |       |

| GIS FILE REF  | MMD-233906-DT-0925                     |          |  |
|---------------|----------------------------------------|----------|--|
| DRAWN BY      | Neil Cooper @ Mott MacDonald - Norwich |          |  |
| DATE / TIME   | 22 November 2013                       |          |  |
| PROJECT TITLE | NDR                                    | SCALE    |  |
| FILE No.      | 233906                                 | 1:10,000 |  |