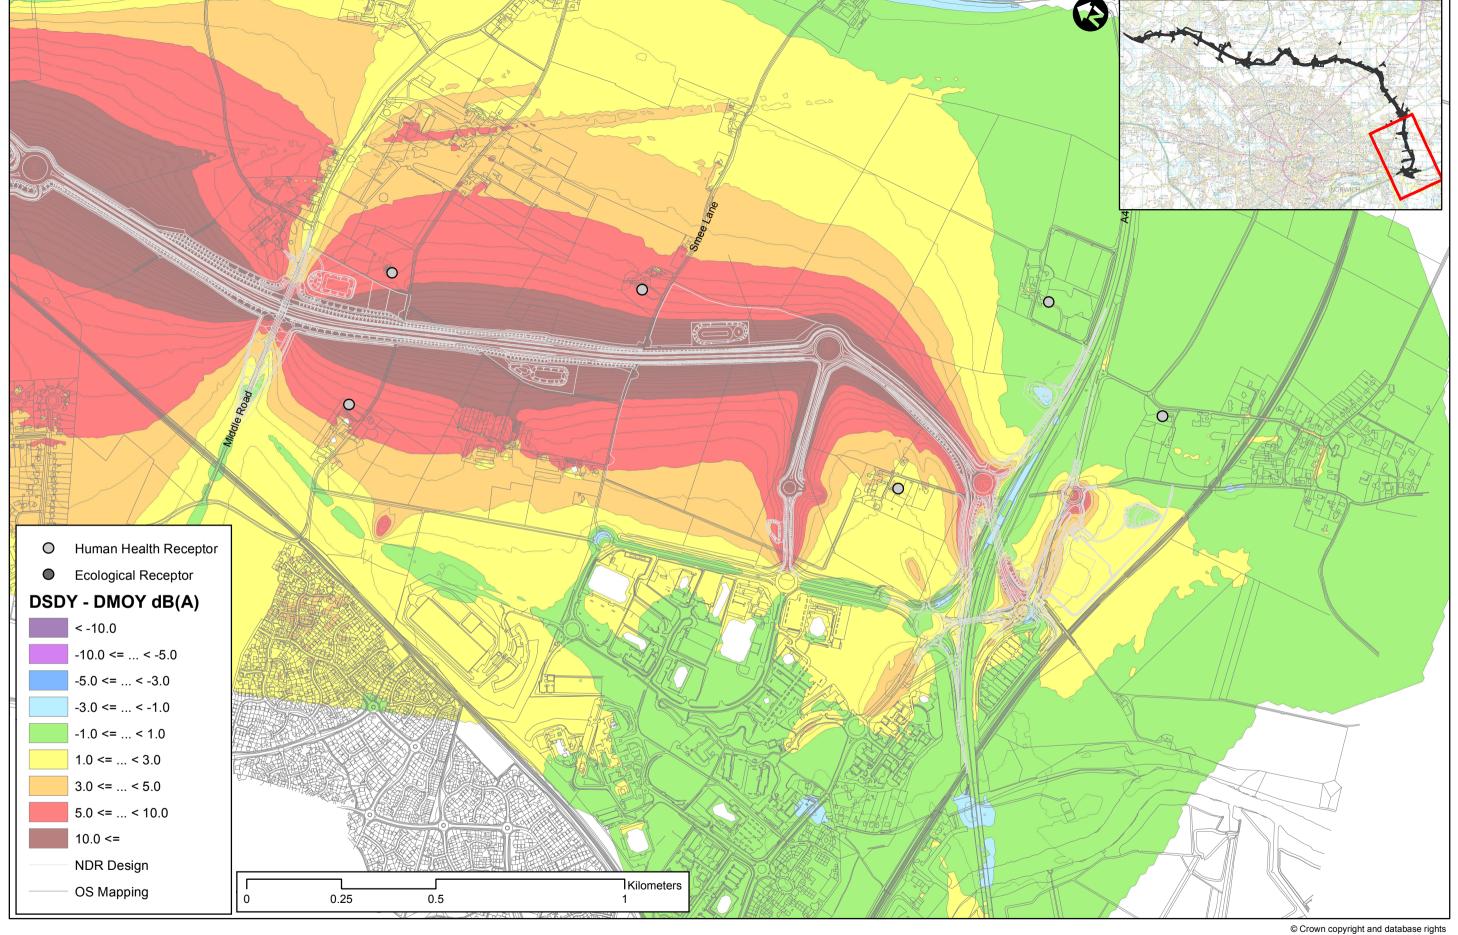

# Norwich Northern Distributor Road Application for Development Consent Order

Document Reference: 6.2

B. Predicted Traffic Noise Difference Contours: Drawings MMD-233906-DT-0919 to -0936

© Crown copyright and database rights 2013 Ordnance Survey 100019340

Norwich Northern Distributor Road

| Sheet | 3 | of | 6 |  |
|-------|---|----|---|--|
|       |   |    | - |  |

| REV. | DESCRIPTION             | CH'K'D | DATE  |
|------|-------------------------|--------|-------|
| 0    | Revision for Submission | MF     | 11/13 |
|      |                         |        |       |
|      |                         |        |       |
|      |                         |        |       |

| GIS FILE REF  | MMD-233906-DT-0921                     |  |
|---------------|----------------------------------------|--|
| DRAWN BY      | Neil Cooper @ Mott MacDonald - Norwich |  |
| DATE / TIME   | 22 November 2013                       |  |
| PROJECT TITLE | NDR SCALE                              |  |
| FILE No.      | 233906 1:10,000                        |  |