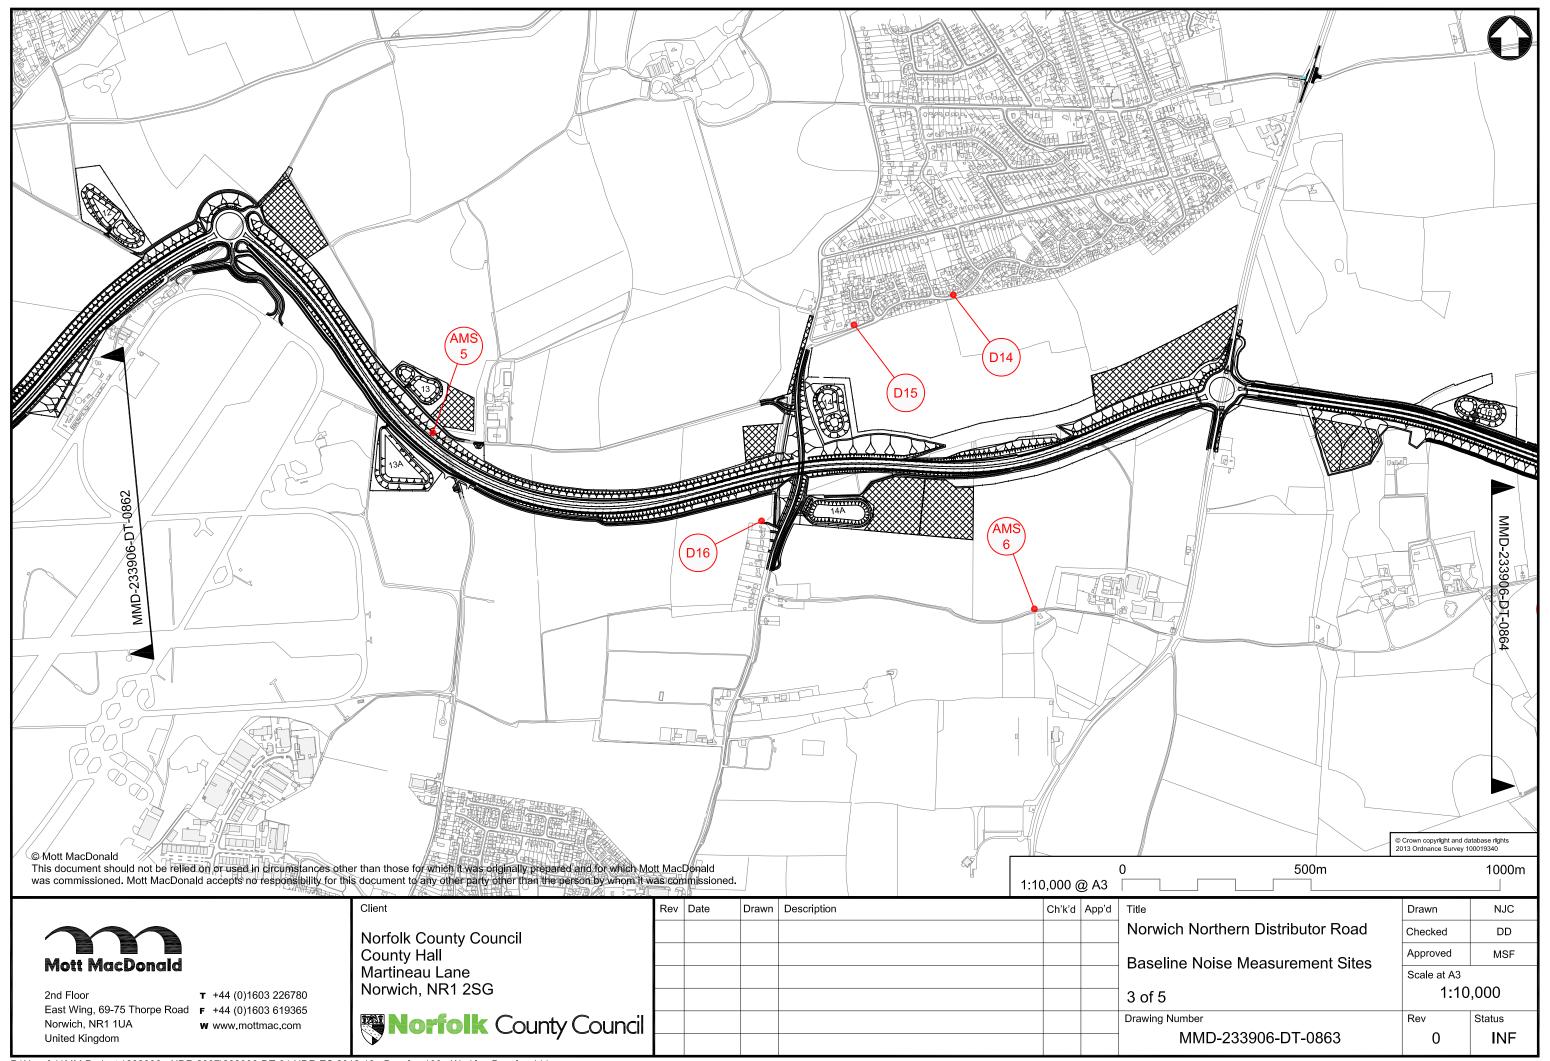

# Norwich Northern Distributor Road Application for Development Consent Order

Document Reference: 6.2

A. Baseline Noise Measurement Sites: Drawings MMD-233906-DT-0861 to -0865