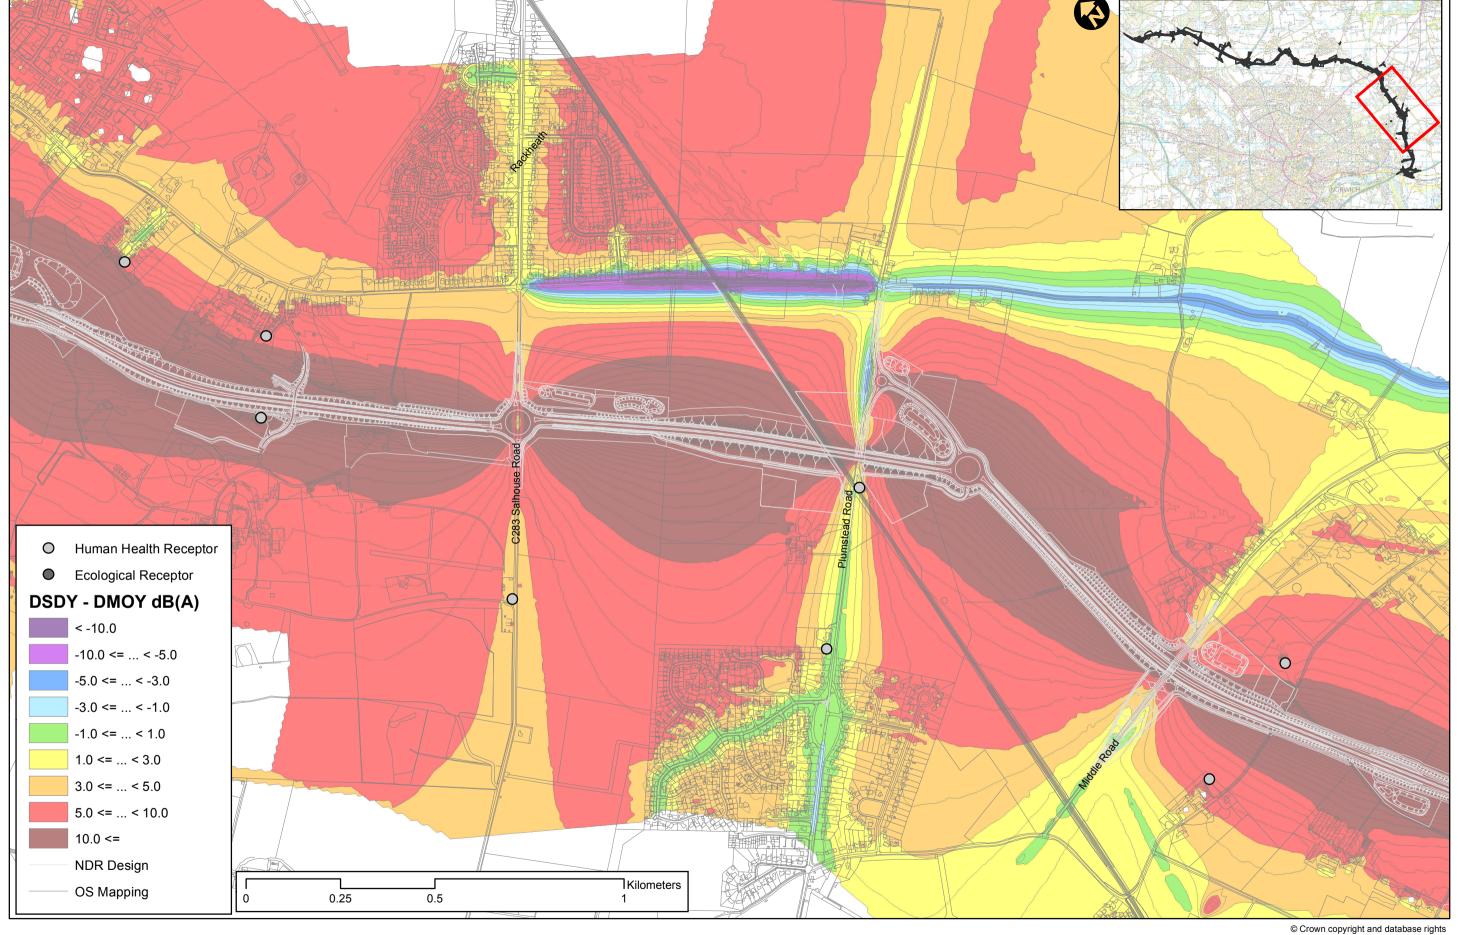

# Norwich Northern Distributor Road Application for Development Consent Order

Document Reference: 6.2

B. Predicted Traffic Noise Difference Contours: Drawings MMD-233906-DT-0919 to -0936

© Crown copyright and database rights 2013 Ordnance Survey 100019340

Norwich Northern Distributor Road

Sheet 2 of 6

| REV. | DESCRIPTION             | CH'K'D | DATE  |
|------|-------------------------|--------|-------|
| 0    | Revision for Submission | MF     | 11/13 |
|      |                         |        |       |
|      |                         |        |       |
|      |                         |        |       |

| GIS FILE REF  | MMD-233906-DT-0920                     |  |  |
|---------------|----------------------------------------|--|--|
| DRAWN BY      | Neil Cooper @ Mott MacDonald - Norwich |  |  |
| DATE / TIME   | 22 November 2013                       |  |  |
| PROJECT TITLE | NDR SCALE                              |  |  |
| FILE No.      | 233906 1:10,000                        |  |  |