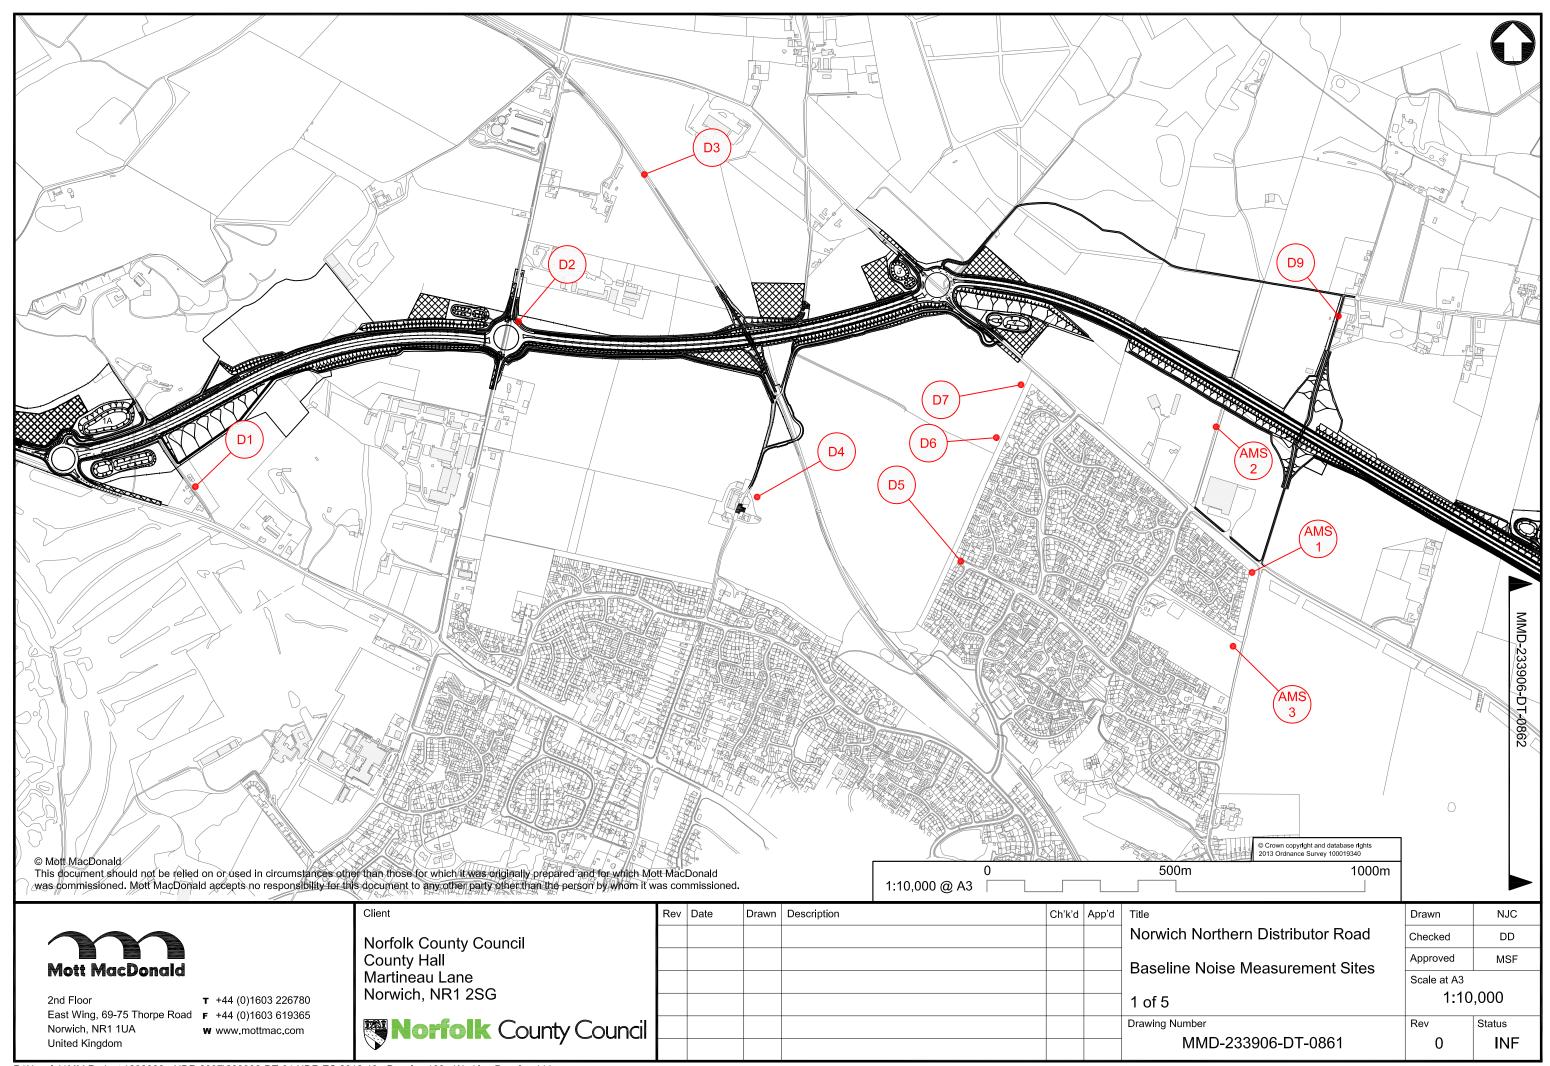

# Norwich Northern Distributor Road Application for Development Consent Order

Document Reference: 6.2

A. Baseline Noise Measurement Sites: Drawings MMD-233906-DT-0861 to -0865