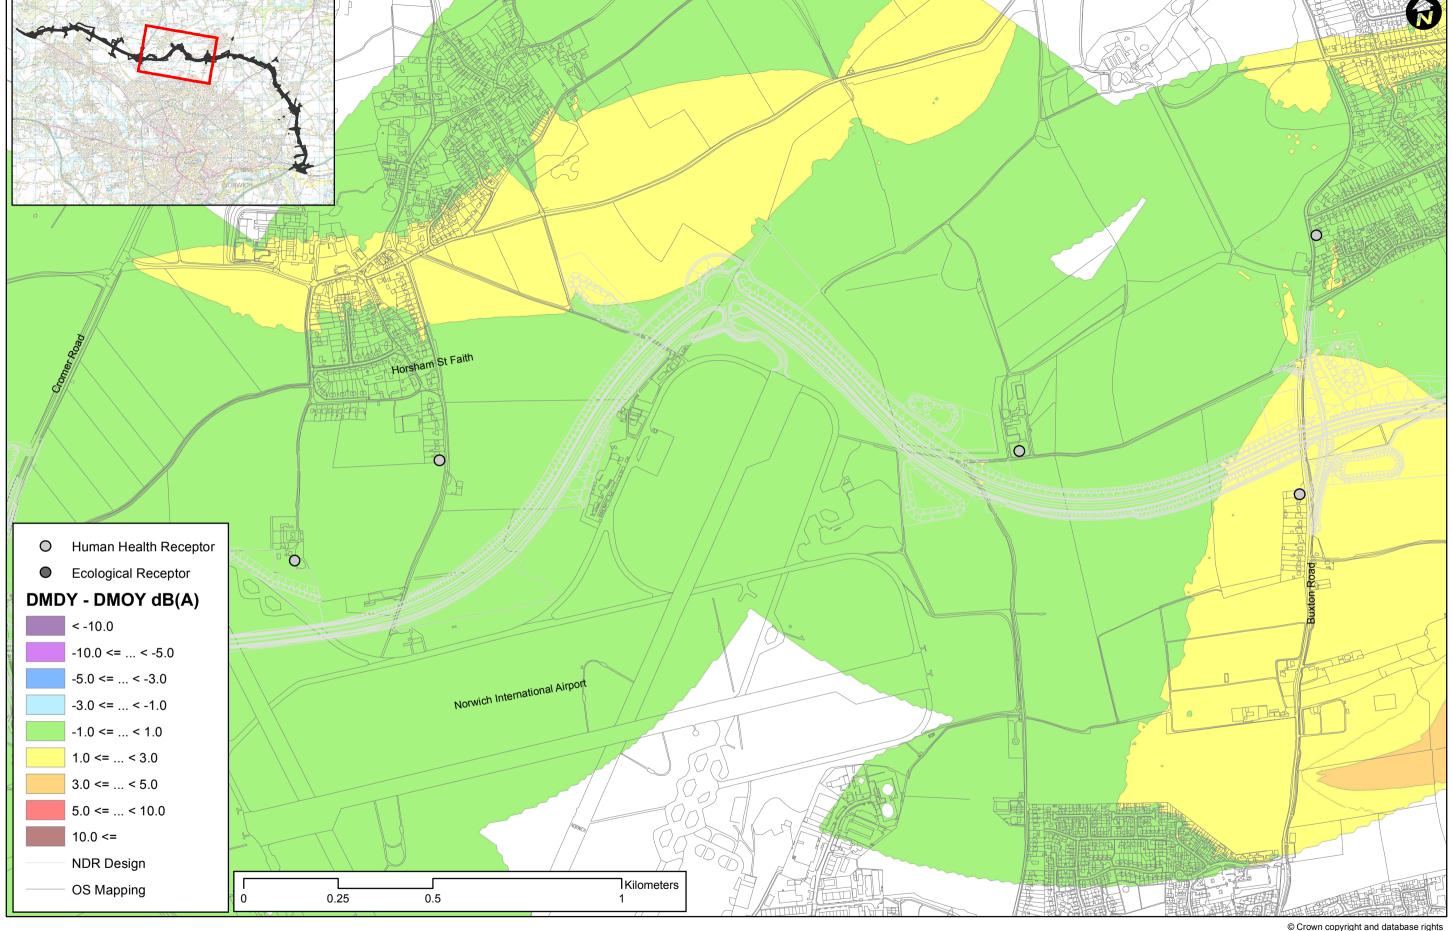

Mott MacDonald County Hall Martineau Lane Norwich NR1 2US Tel:01603 767530 Fax:01603 767463 Web:www.mottmac.com

Norwich Northern Distributor Road **Predicted Traffic Noise Difference Countours** LONGTERM CHANGE WITHOUT SCHEME

(DM Design Year mine

| ear minus DM Opening Year) |  |  |
|----------------------------|--|--|
| dB L A10,18hour            |  |  |
| Sheet 2 of 6               |  |  |

REV. DESCRIPTION

**Revision for Submission** 