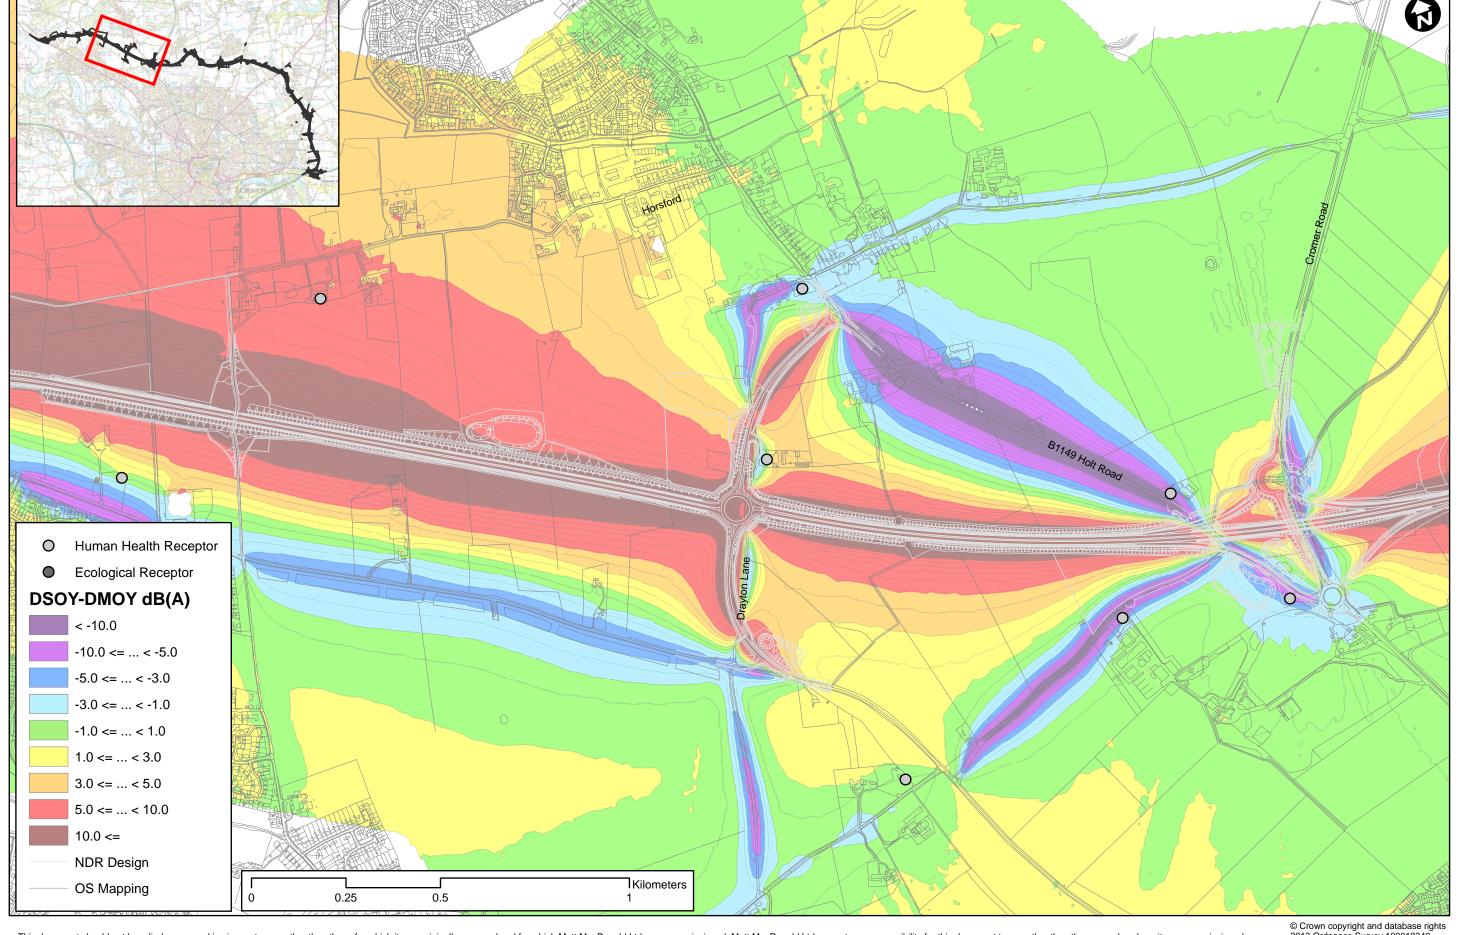

Mott MacDonald County Hall Martineau Lane Norwich NR1 2US Tel:01603 767530 Fax:01603 767463 Web:www.mottmac.com

**Predicted Traffic Noise Difference Countours** CHANGE ON SCHEME OPENING (DS Opening Year minus DM Opening Year) dB L<sub>A10,18hour</sub>

Norwich Northern Distributor Road

Sheet 6 of 6

| REV. | DESCRIPTION             | CH'K'D | DATE  |
|------|-------------------------|--------|-------|
| 0    | Revision for Submission | MF     | 11/13 |
|      |                         |        |       |
|      |                         |        |       |
|      |                         |        |       |

| GIS FILE REF  | MMD-233906-DT-0924                     |          |  |
|---------------|----------------------------------------|----------|--|
| DRAWN BY      | Neil Cooper @ Mott MacDonald - Norwich |          |  |
| DATE / TIME   | 22 November 2013                       |          |  |
| PROJECT TITLE | NDR SCALE                              |          |  |
| FILE No.      | 233906                                 | 1:10,000 |  |