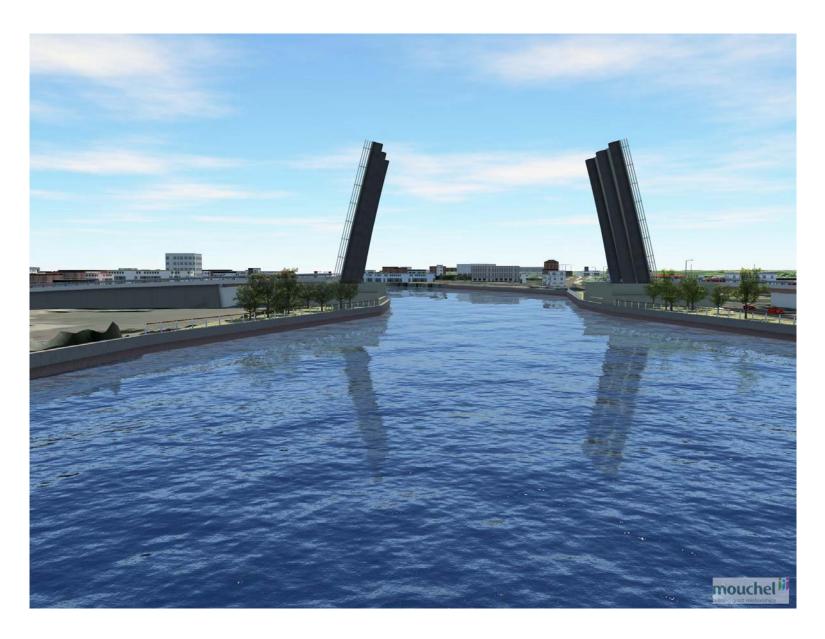

Visual 5: The bridge in its raised position, viewed from the water, looking south.

Visual 6: The bridge in its raised position, viewed from the quay wall, looking north.