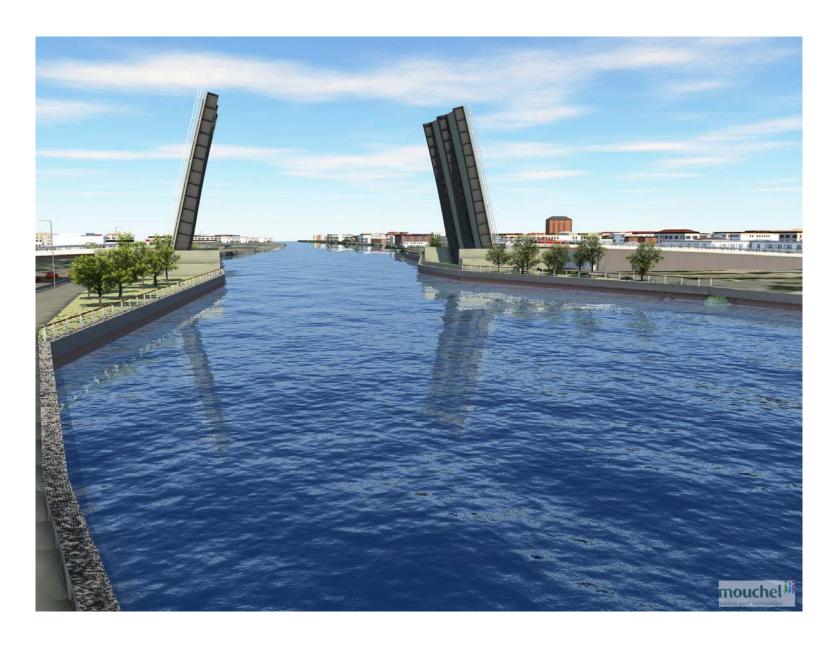

Visual 5: The bridge in its raised position, viewed from the water, looking south.

Visual 6: The bridge in its raised position, viewed from the quay wall, looking north.