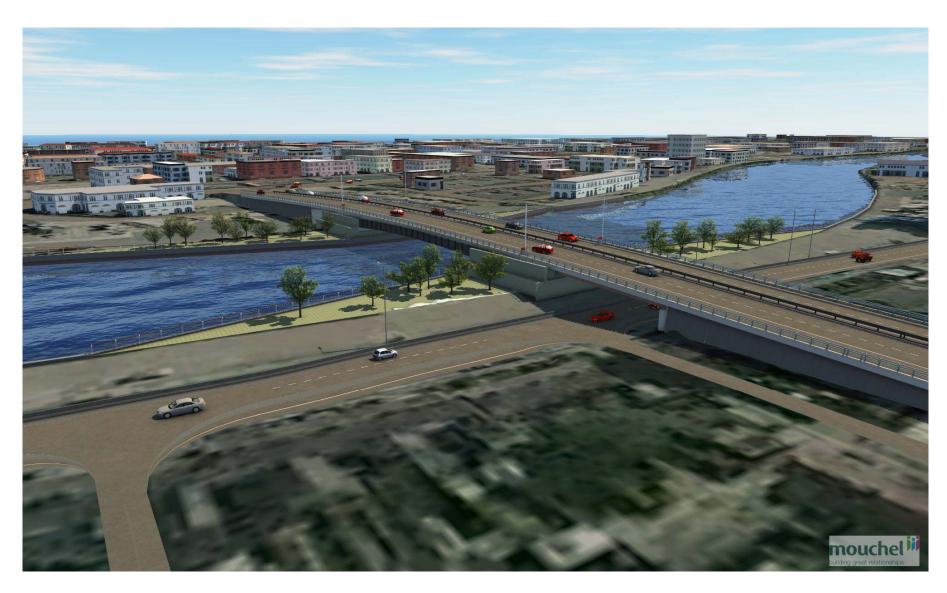

Visual 2: The bridge spanning Southtown Road and the River Yare, looking east..

Visual 3: The bridge in its down position, looking south.

Visual 4: The bridge across the River Yare and Souttown Road, looking west towards the new Suffolk Road roundabout.