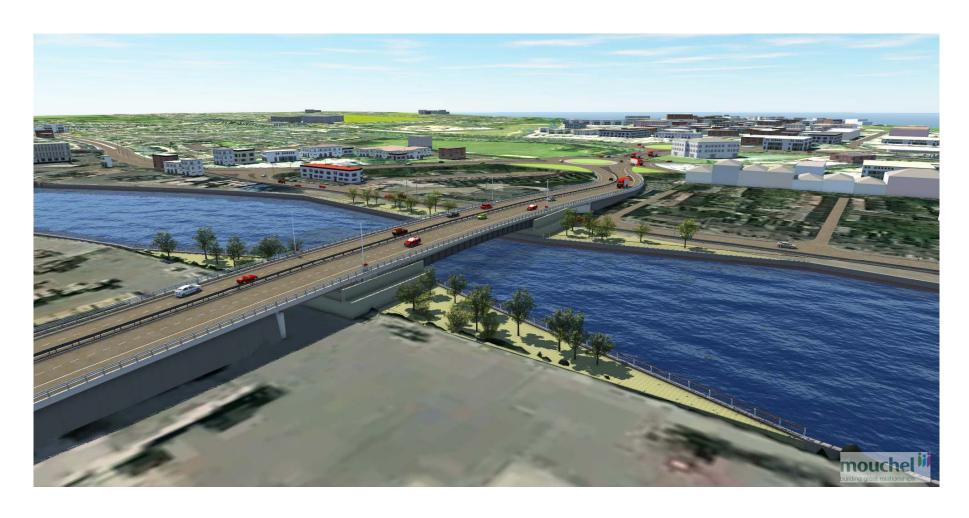

Visual 2: The bridge spanning Southtown Road and the River Yare, looking east..

Visual 3: The bridge in its down position, looking south.

Visual 4: The bridge across the River Yare and Souttown Road, looking west towards the new Suffolk Road roundabout.