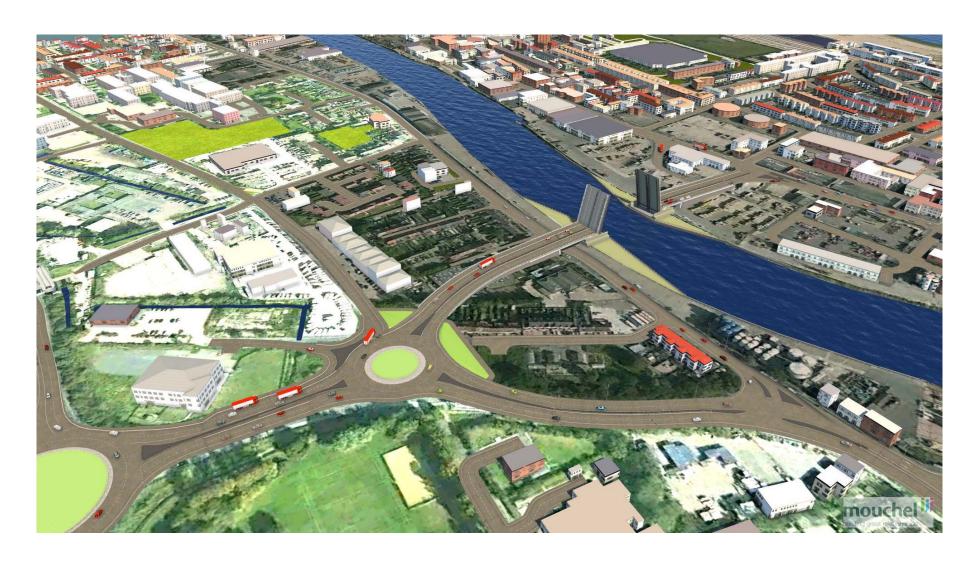

## **Great Yarmouth Third River Crossing**

3D Visualisations

March 2017

Produced For

Norfolk County Council

Visual 1: The scheme from its junction with Suffolk Road, across the River Yare to its junction with South Denes Road, looking east.