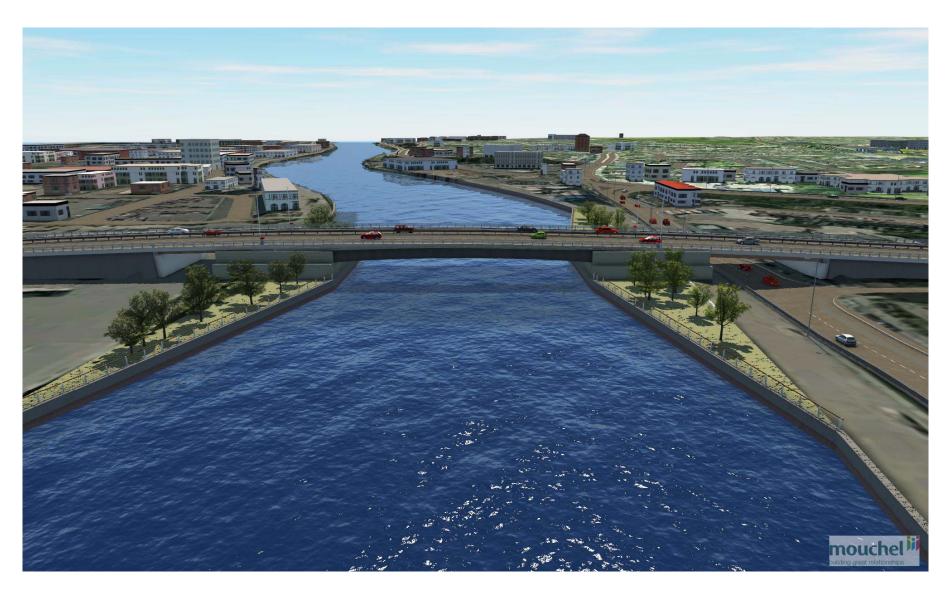

Visual 2: The bridge spanning Southtown Road and the River Yare, looking east..

Visual 3: The bridge in its down position, looking south.

Visual 4: The bridge across the River Yare and Souttown Road, looking west towards the new Suffolk Road roundabout.