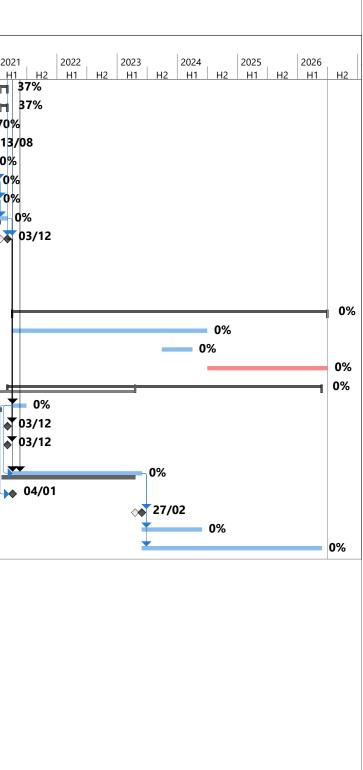

#### Great Yarmouth Third River Crossing DCO Programme Rolled Up Version Rev 17.19 14/08/20

#### DCO PROGRAMME Progress to end July 2020

| ID   | Task Name                                                                                  | Duration   | Owner    | Start    | Finish   | Predecessors  | Successors      | Resource<br>Names | %<br>Comple | 2018  | 2019  | 2020  |     | 202      |
|------|--------------------------------------------------------------------------------------------|------------|----------|----------|----------|---------------|-----------------|-------------------|-------------|-------|-------|-------|-----|----------|
| 1908 | DfT APPROVALS                                                                              | 159.8 days | ;        | 24/04/20 | 03/12/20 |               |                 |                   | 37%         | H2 H1 | H2 H1 | H2 H1 | H2  |          |
| 1909 | Final business case                                                                        | 159.8 days |          |          | 03/12/20 |               |                 |                   | 37%         |       |       |       |     | H        |
| 1910 | Document Production                                                                        | 80 days    | WSP, NCC | 24/04/20 | 13/08/20 |               | 1911            | твс               | 70%         |       |       | _     |     | 70%      |
| 1911 | Send to DfT for informal comments (Provisional)                                            | 0 days     | NCC      | 13/08/20 | 13/08/20 | 1910          | 1912            |                   | 0%          |       |       | <     | > 😽 | 13,      |
| 1912 | Adjustments from review/DfT scrutiny                                                       | 15 days    | DfT      | 14/08/20 | 03/09/20 | 1911          | 1913            | Mark Kemp         | 0%          |       |       |       | _   | 0%       |
| 1913 | Printing and collating final copies                                                        | 5 days     | NCC      | 17/09/20 | 23/09/20 | 1912,1898     | 1914            | Mark Kemp         | 0%          |       |       |       |     | 0%       |
| 1914 | NCC submits Final Business Case to DfT                                                     | 1 day      | NCC      | 24/09/20 | 25/09/20 | 1731SS,1899,2 | 1 1915          | Mark Kemp         | 0%          |       |       |       |     | 0%       |
| 1915 | Ministerial Consideration                                                                  | 49 days    | NCC      | 25/09/20 | 03/12/20 | 1914          | 1916            | Mark Kemp         | 0%          |       |       |       | i i |          |
| 1916 | DfT approval of FBC                                                                        | 0 days     | DfT      | 03/12/20 | 03/12/20 | 1915,1731     | 2092,2093,2094  | 1                 | 0%          |       |       |       |     | *        |
| 1917 | GOVERNANCE                                                                                 | 134 days   |          | 31/08/18 | 15/03/19 |               |                 |                   | 100%        |       |       | 100%  |     |          |
| 1933 | NCC REVIEWS                                                                                | 180 days   |          | 09/10/17 | 02/07/18 |               |                 |                   | 100%        |       | 100%  |       |     |          |
| 1945 | SURVEY WORKS                                                                               | 470 days   |          | 01/07/17 | 16/05/19 |               |                 |                   | 100%        |       |       | 100%  |     |          |
| 2087 | CONSTRUCTION PHASE MARINE REQUIRMENTS                                                      | 1368 day   | 5        | 01/01/21 | 31/03/26 |               |                 |                   | 0%          |       |       |       |     | ╞        |
| 2088 | Contruction Phase Bathymetric Survey                                                       | 846 days   |          | 01/01/21 | 29/03/24 |               |                 |                   | 0%          |       |       |       |     |          |
| 2089 | Operational Phase NRA                                                                      | 131 days   |          | 30/06/23 | 29/12/23 |               |                 |                   | 0%          |       |       |       |     |          |
| 2090 | Post Construction Bathymetric Survey                                                       | 522 days   |          | 01/04/24 | 31/03/26 |               |                 |                   | 0%          |       |       |       |     |          |
| 2091 | SITE WORKS                                                                                 | 1363.2 day | 1        | 03/12/20 | 24/02/26 |               |                 |                   | 0%          |       |       |       |     | -        |
| 2092 | Main Contract & M&E Mobilisation                                                           | 60 days    |          | 04/01/21 | 26/03/21 | 1916,1733     | 2095SS,2096SS   |                   | 0%          |       |       |       |     | ſ        |
| 2093 | Earliest date to order utilities, where no major cancellation charges                      | 0 days     |          | 03/12/20 | 03/12/20 | 1916          |                 |                   | 0%          |       |       |       |     |          |
| 2094 | Earliest date for ordering long lead-time items involving significant cancellation charges | 0 days     |          | 03/12/20 | 03/12/20 | 1916          |                 |                   | 0%          |       |       |       |     | •        |
| 2095 | Stage 2 Construction Period                                                                | 561 days   |          | 04/01/21 | 27/02/23 | 209255,1733,2 | 1 2097,2099FS-1 | (                 | 0%          |       |       |       |     | 4        |
| 2096 | Access (including utilities)                                                               | 0 days     |          | 04/01/21 | 04/01/21 | 2092SS        |                 |                   | 0%          |       |       |       |     | <b>\</b> |
| 2097 | GYTRC opens                                                                                | 0 days     |          | 27/02/23 | 27/02/23 | 2095          |                 |                   | 0%          |       |       |       |     |          |
| 2098 | Stage 3 Operation                                                                          | 261 days   |          | 27/02/23 | 26/02/24 | 2095FS-1 day  |                 |                   | 0%          |       |       |       |     |          |
| 2099 | Stage 3 Maintenance                                                                        | 782 days   |          | 27/02/23 | 24/02/26 | 2095FS-1 day  |                 |                   | 0%          |       |       |       |     |          |