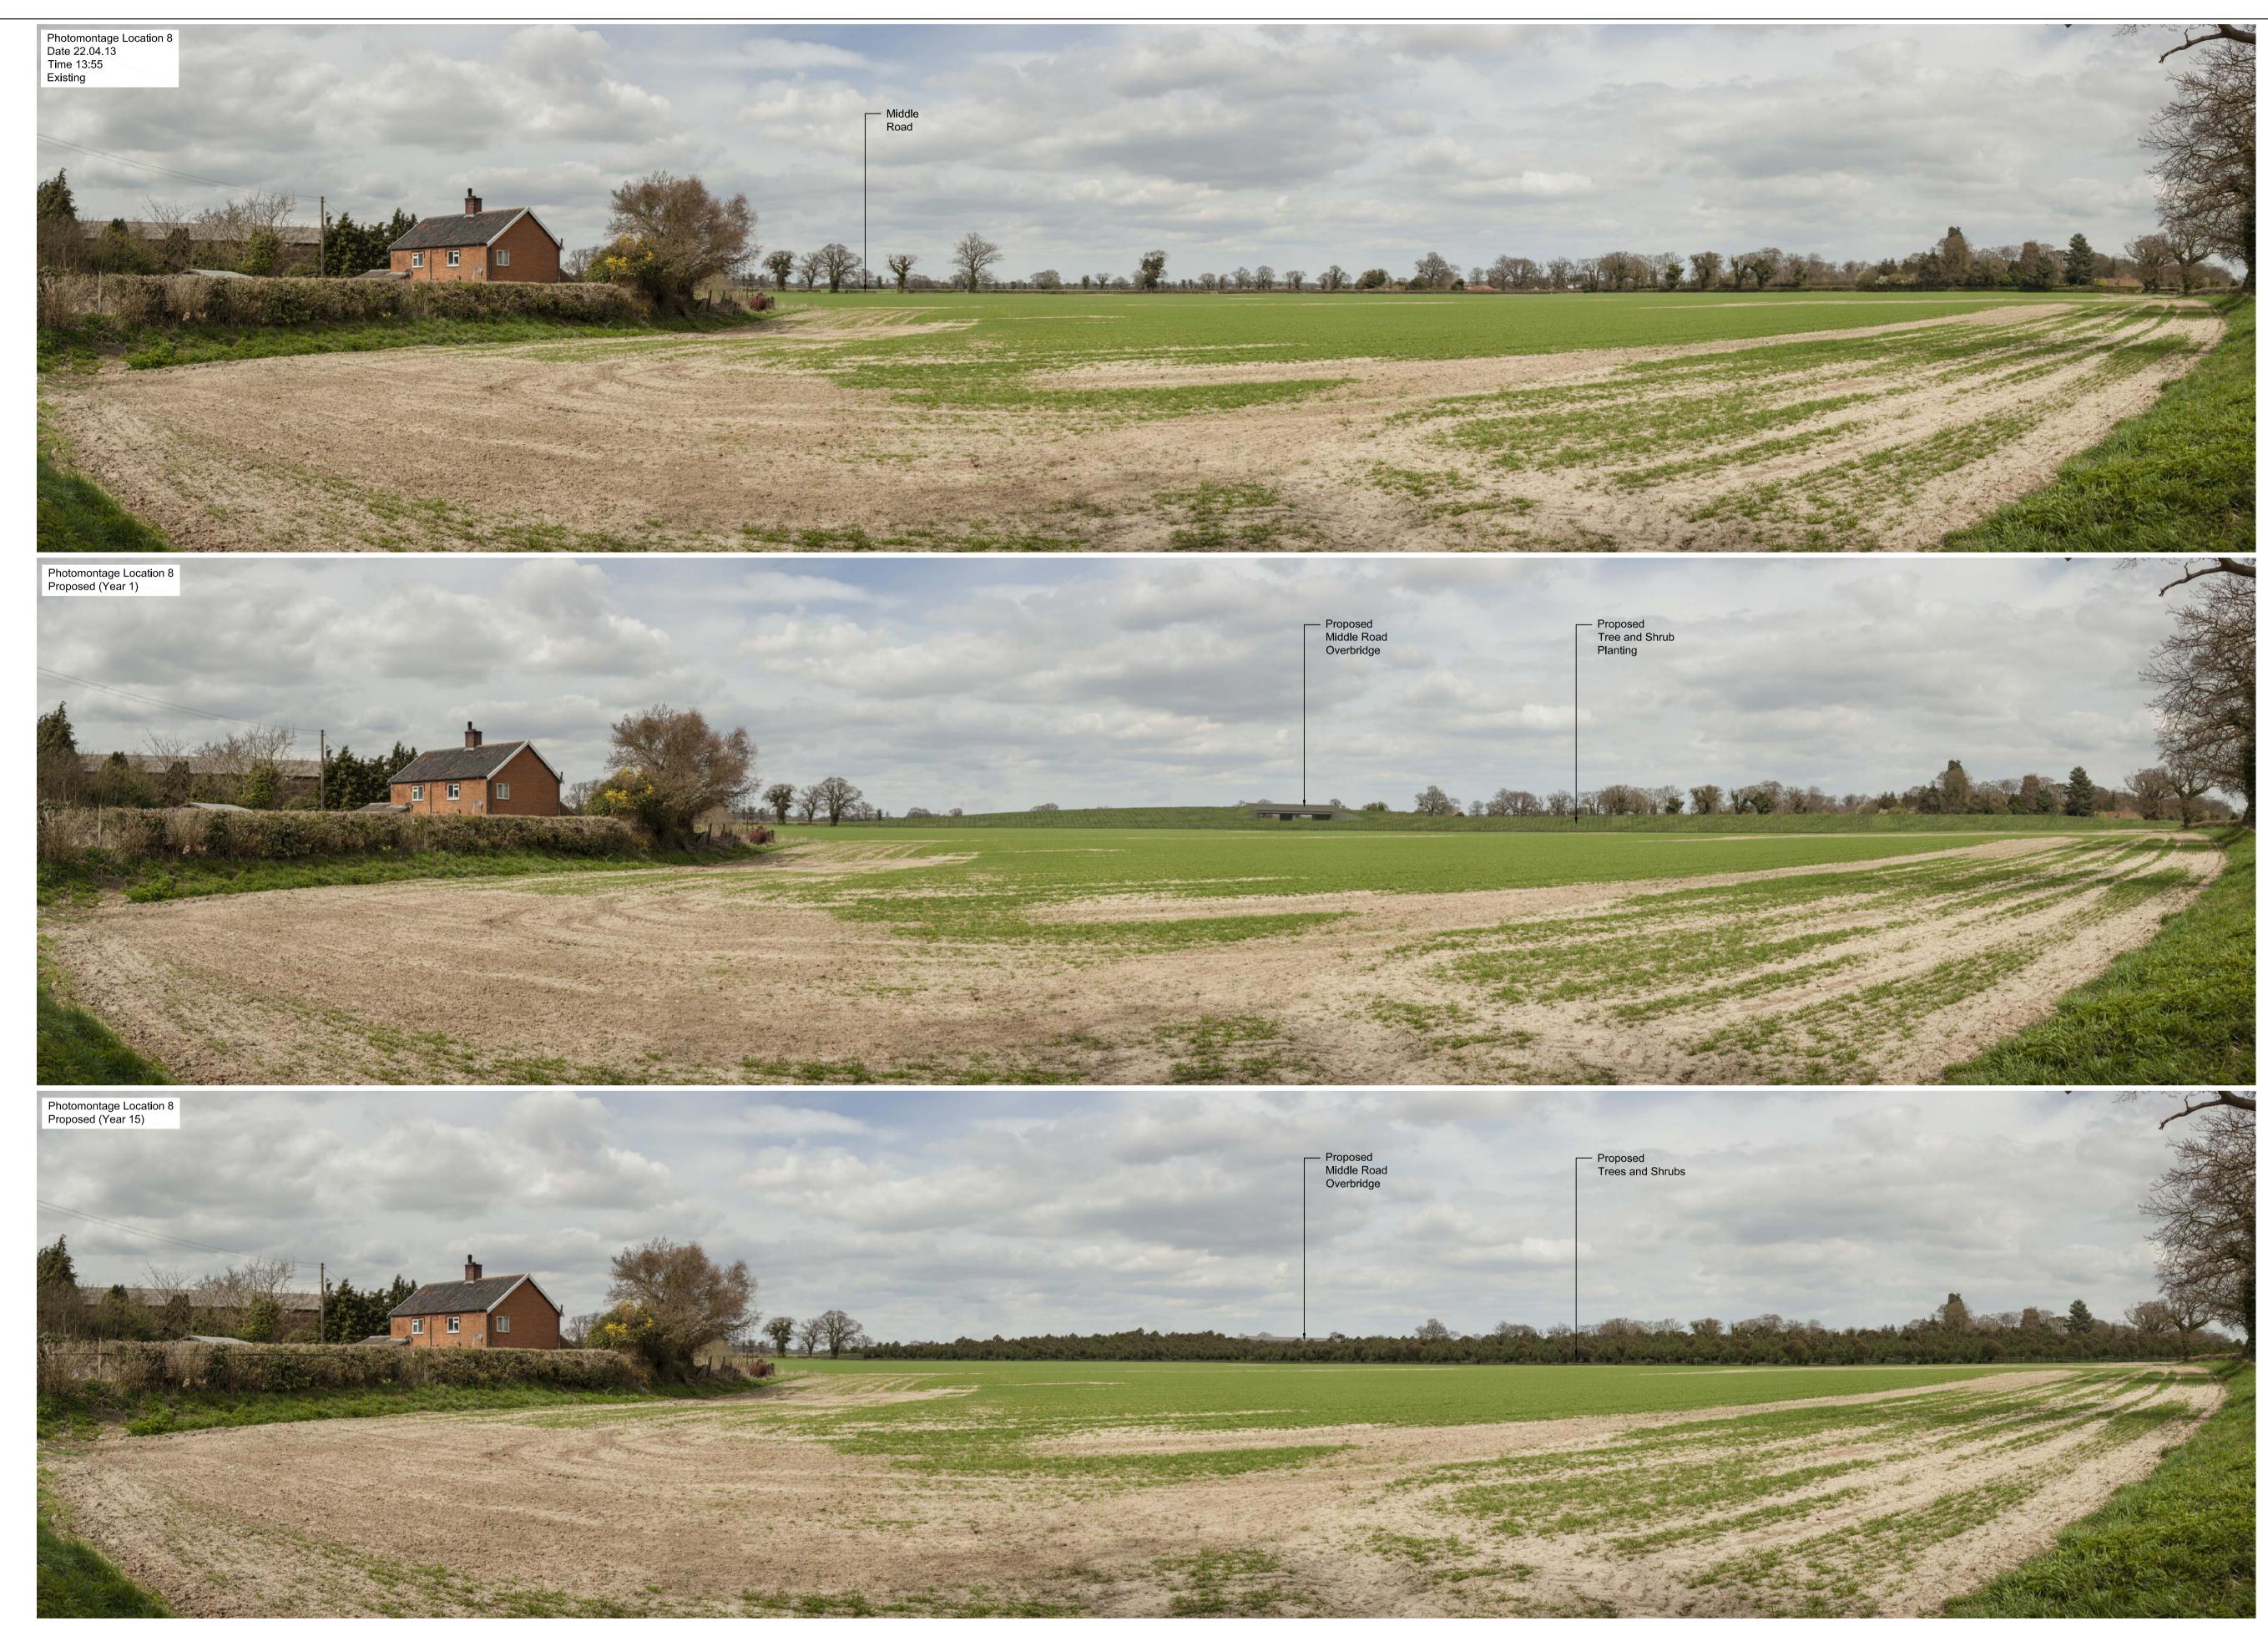

#### 1. Introduction

Representative views of the Scheme have been prepared from nine specific locations. The images show the existing view and representations one year and fifteen years after construction of the proposed Scheme.

### 3. Photographs and Photomontages

See Section 7.2 for Plans Identifying Locations and Directions of Photomontages. See Section 7.3 for Index of Photographs.

Document Reference: 7.1

PAGE NOT USED

NOTE 1. Plan to be read in conjunction with the Development Consent Order. Regulation 5(2)(o)