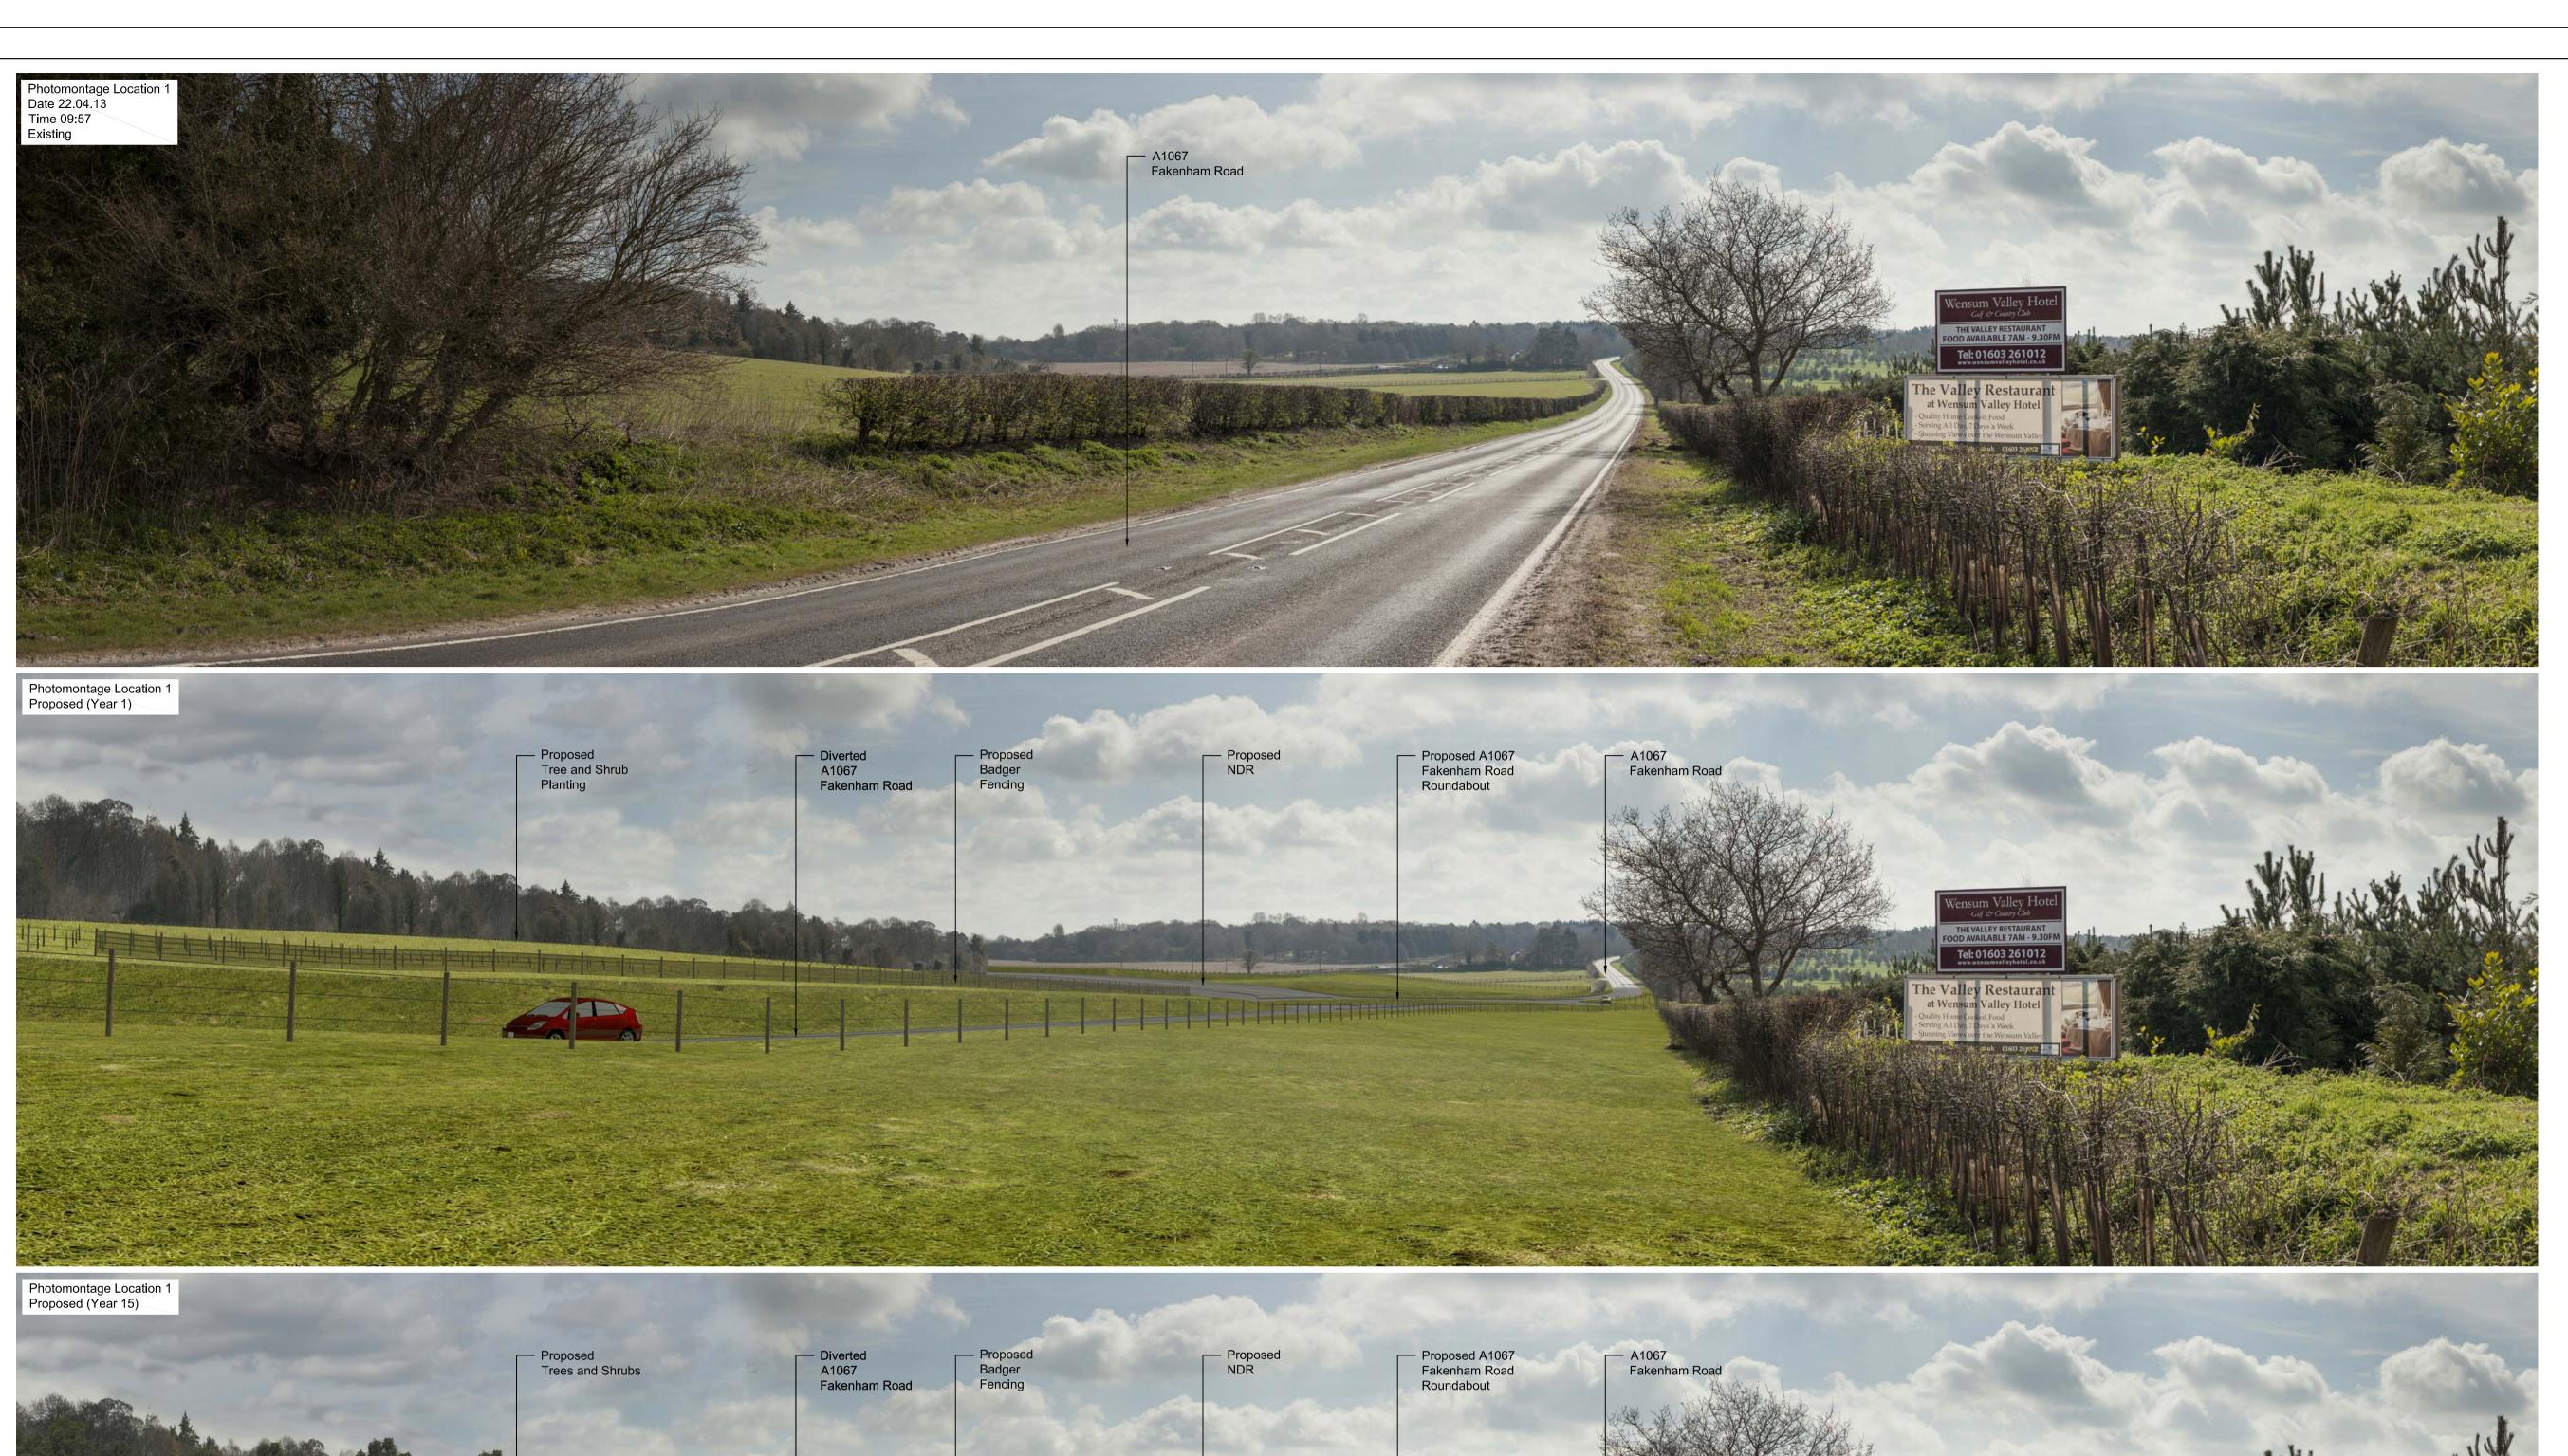

#### 1. Introduction

Representative views of the Scheme have been prepared from nine specific locations. The images show the existing view and representations one year and fifteen years after construction of the proposed Scheme.

#### 2. Procedure

The model used for photomontages was created using a combination of MX Roads design data provided by Norfolk County Council, topographical survey and Digital Terrain Model data.

The model was built using 3D Studio Max 2012, rendered using VRay and post processed using Photoshop CS5.

#### 2.1 Photography Procedure

Photographs were taken using a 21 megapixel digital single lens reflex camera with a 50mm lens and a full frame sensor. Photographs were taken at 15 degree intervals for full 360 degrees and combined into a panoramic photo. The photo was then cropped to show only the area of interest.

Surveyors recorded relevant co-ordinates surrounding the camera location and a nail beneath the camera. A measurement was taken between the nail and the camera lens to determine the Eye height.

Document Reference: 7.1

### 3. Photographs and Photomontages

See Section 7.2 for Plans Identifying Locations and Directions of Photomontages. See Section 7.3 for Index of Photographs.

Document Reference: 7.1

PAGE NOT USED

NOTE 1. Plan to be read in conjunction with the Development Consent Order. Regulation 5(2)(o)