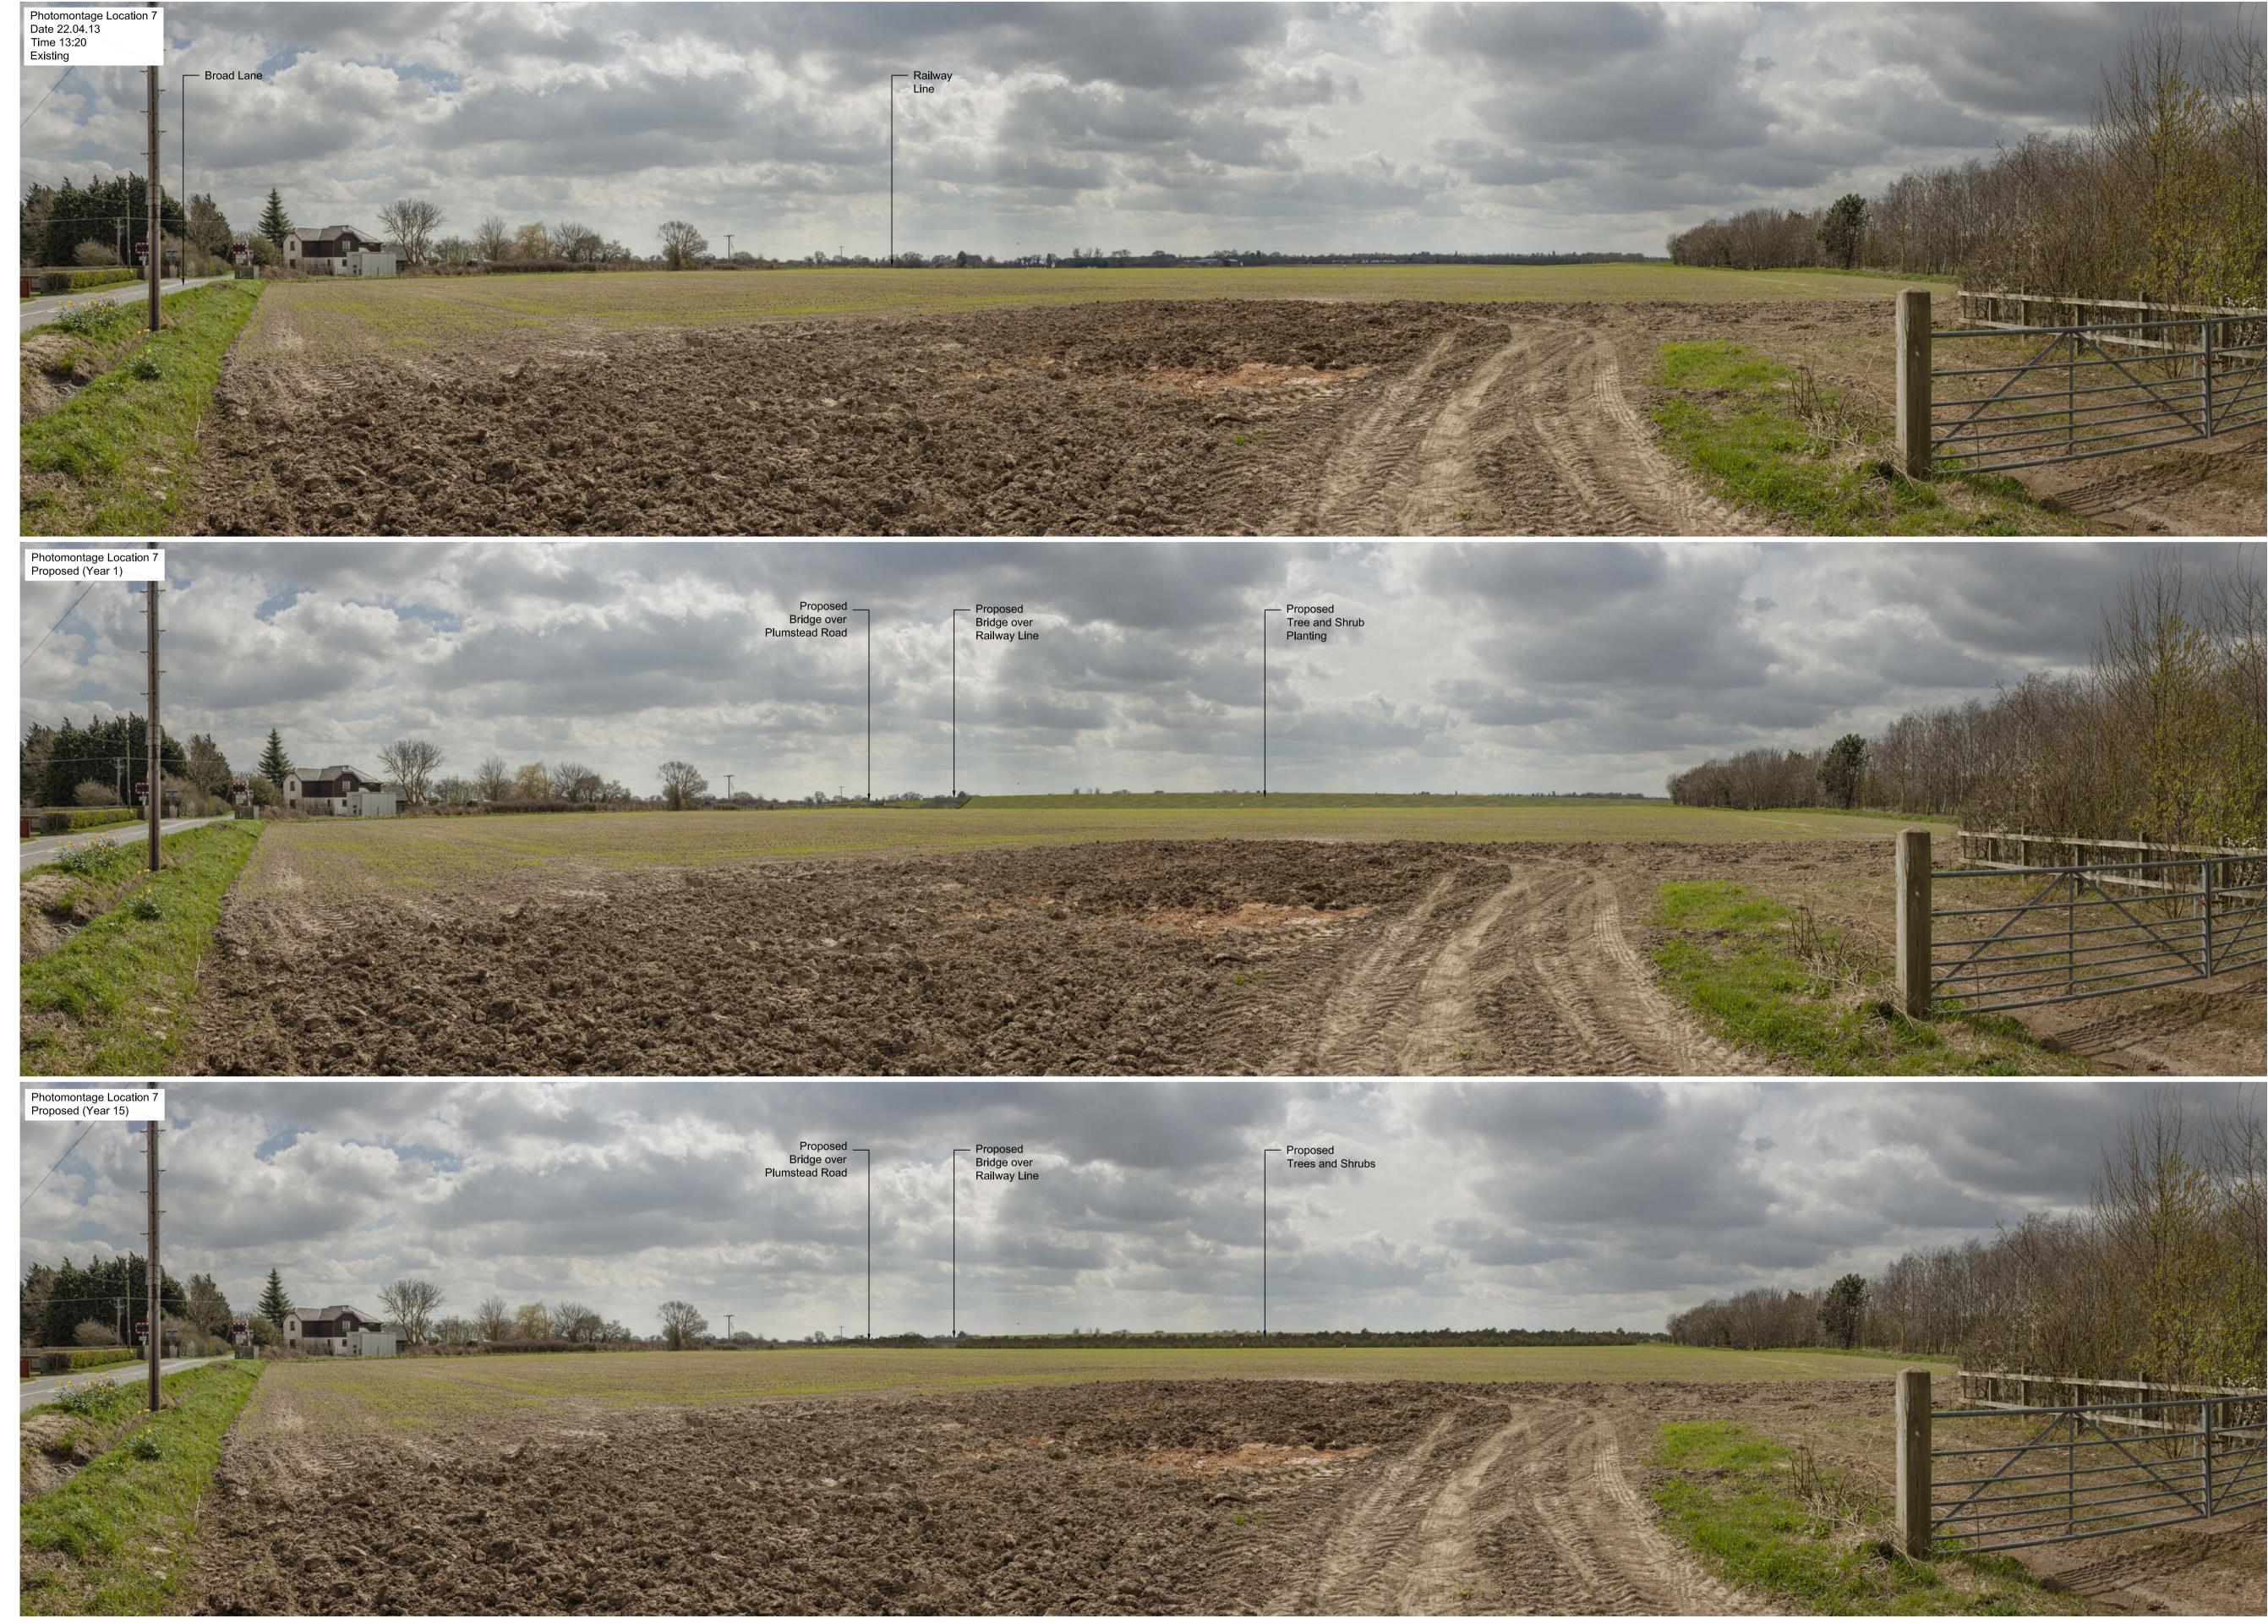

#### 1. Introduction

Representative views of the Scheme have been prepared from nine specific locations. The images show the existing view and representations one year and fifteen years after construction of the proposed Scheme.

### 3. Photographs and Photomontages

See Section 7.2 for Plans Identifying Locations and Directions of Photomontages. See Section 7.3 for Index of Photographs.

Document Reference: 7.1

PAGE NOT USED

NOTE 1. Plan to be read in conjunction with the Development Consent Order. Regulation 5(2)(o)