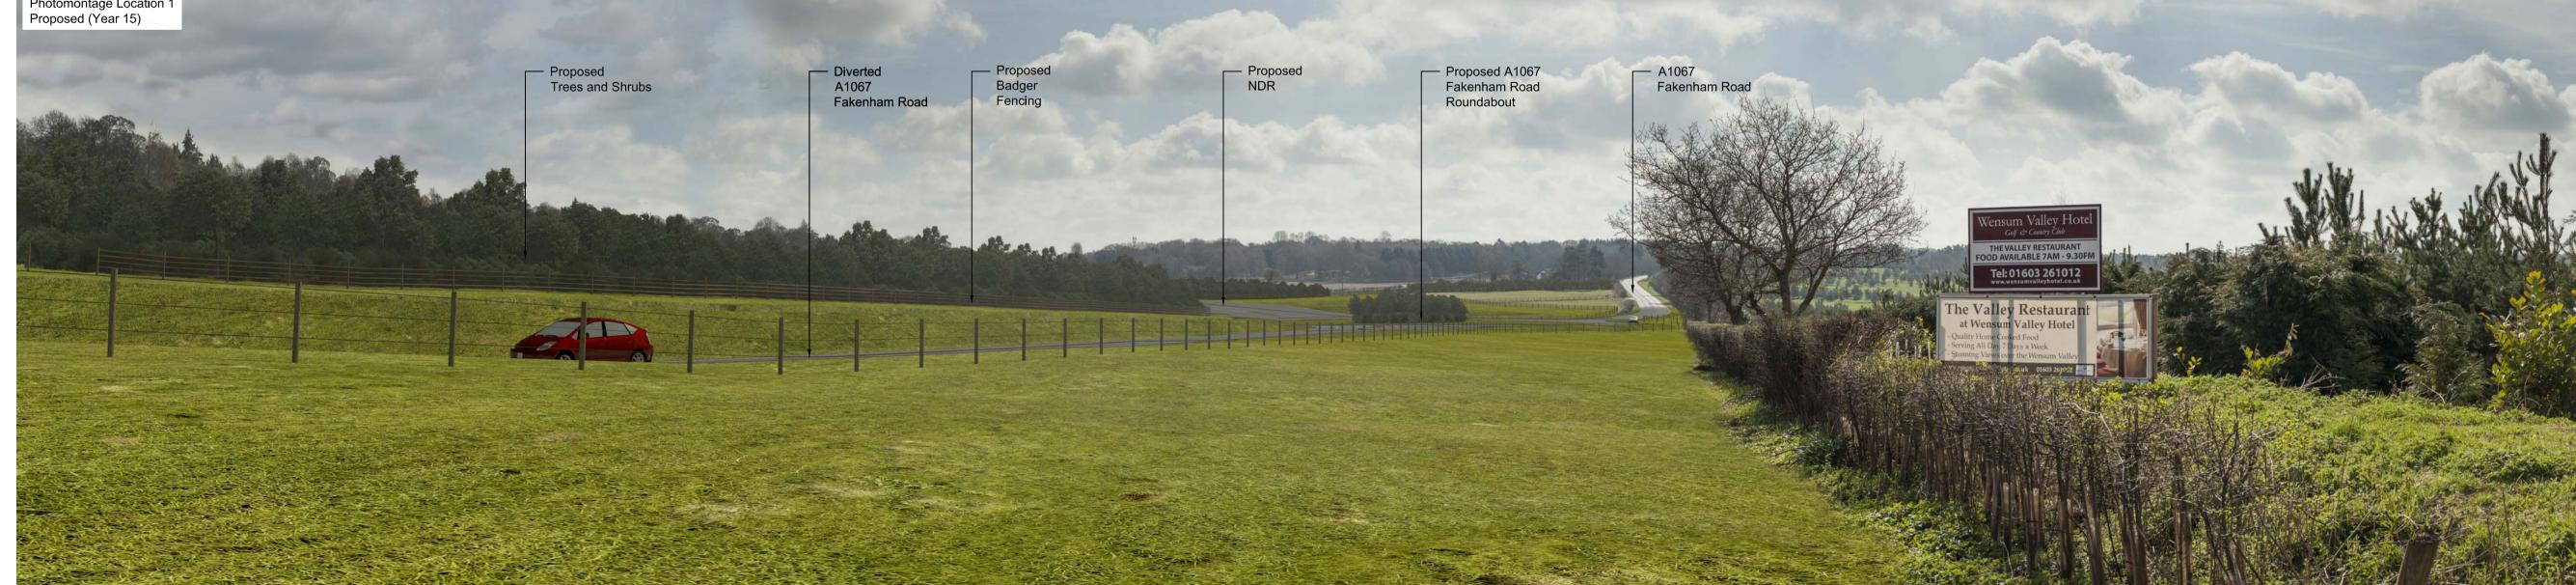

#### 1. Introduction

Representative views of the Scheme have been prepared from nine specific locations. The images show the existing view and representations one year and fifteen years after construction of the proposed Scheme.

#### 2. Procedure

The model used for photomontages was created using a combination of MX Roads design data provided by Norfolk County Council, topographical survey and Digital Terrain Model data.

The model was built using 3D Studio Max 2012, rendered using VRay and post processed using Photoshop CS5.

#### 2.1 Photography Procedure

Photographs were taken using a 21 megapixel digital single lens reflex camera with a 50mm lens and a full frame sensor. Photographs were taken at 15 degree intervals for full 360 degrees and combined into a panoramic photo. The photo was then cropped to show only the area of interest.

Surveyors recorded relevant co-ordinates surrounding the camera location and a nail beneath the camera. A measurement was taken between the nail and the camera lens to determine the Eye height.

Document Reference: 7.1

### 3. Photographs and Photomontages

See Section 7.2 for Plans Identifying Locations and Directions of Photomontages. See Section 7.3 for Index of Photographs.

Document Reference: 7.1

PAGE NOT USED

NOTE 1. Plan to be read in conjunction with the Development Consent Order. Regulation 5(2)(o)