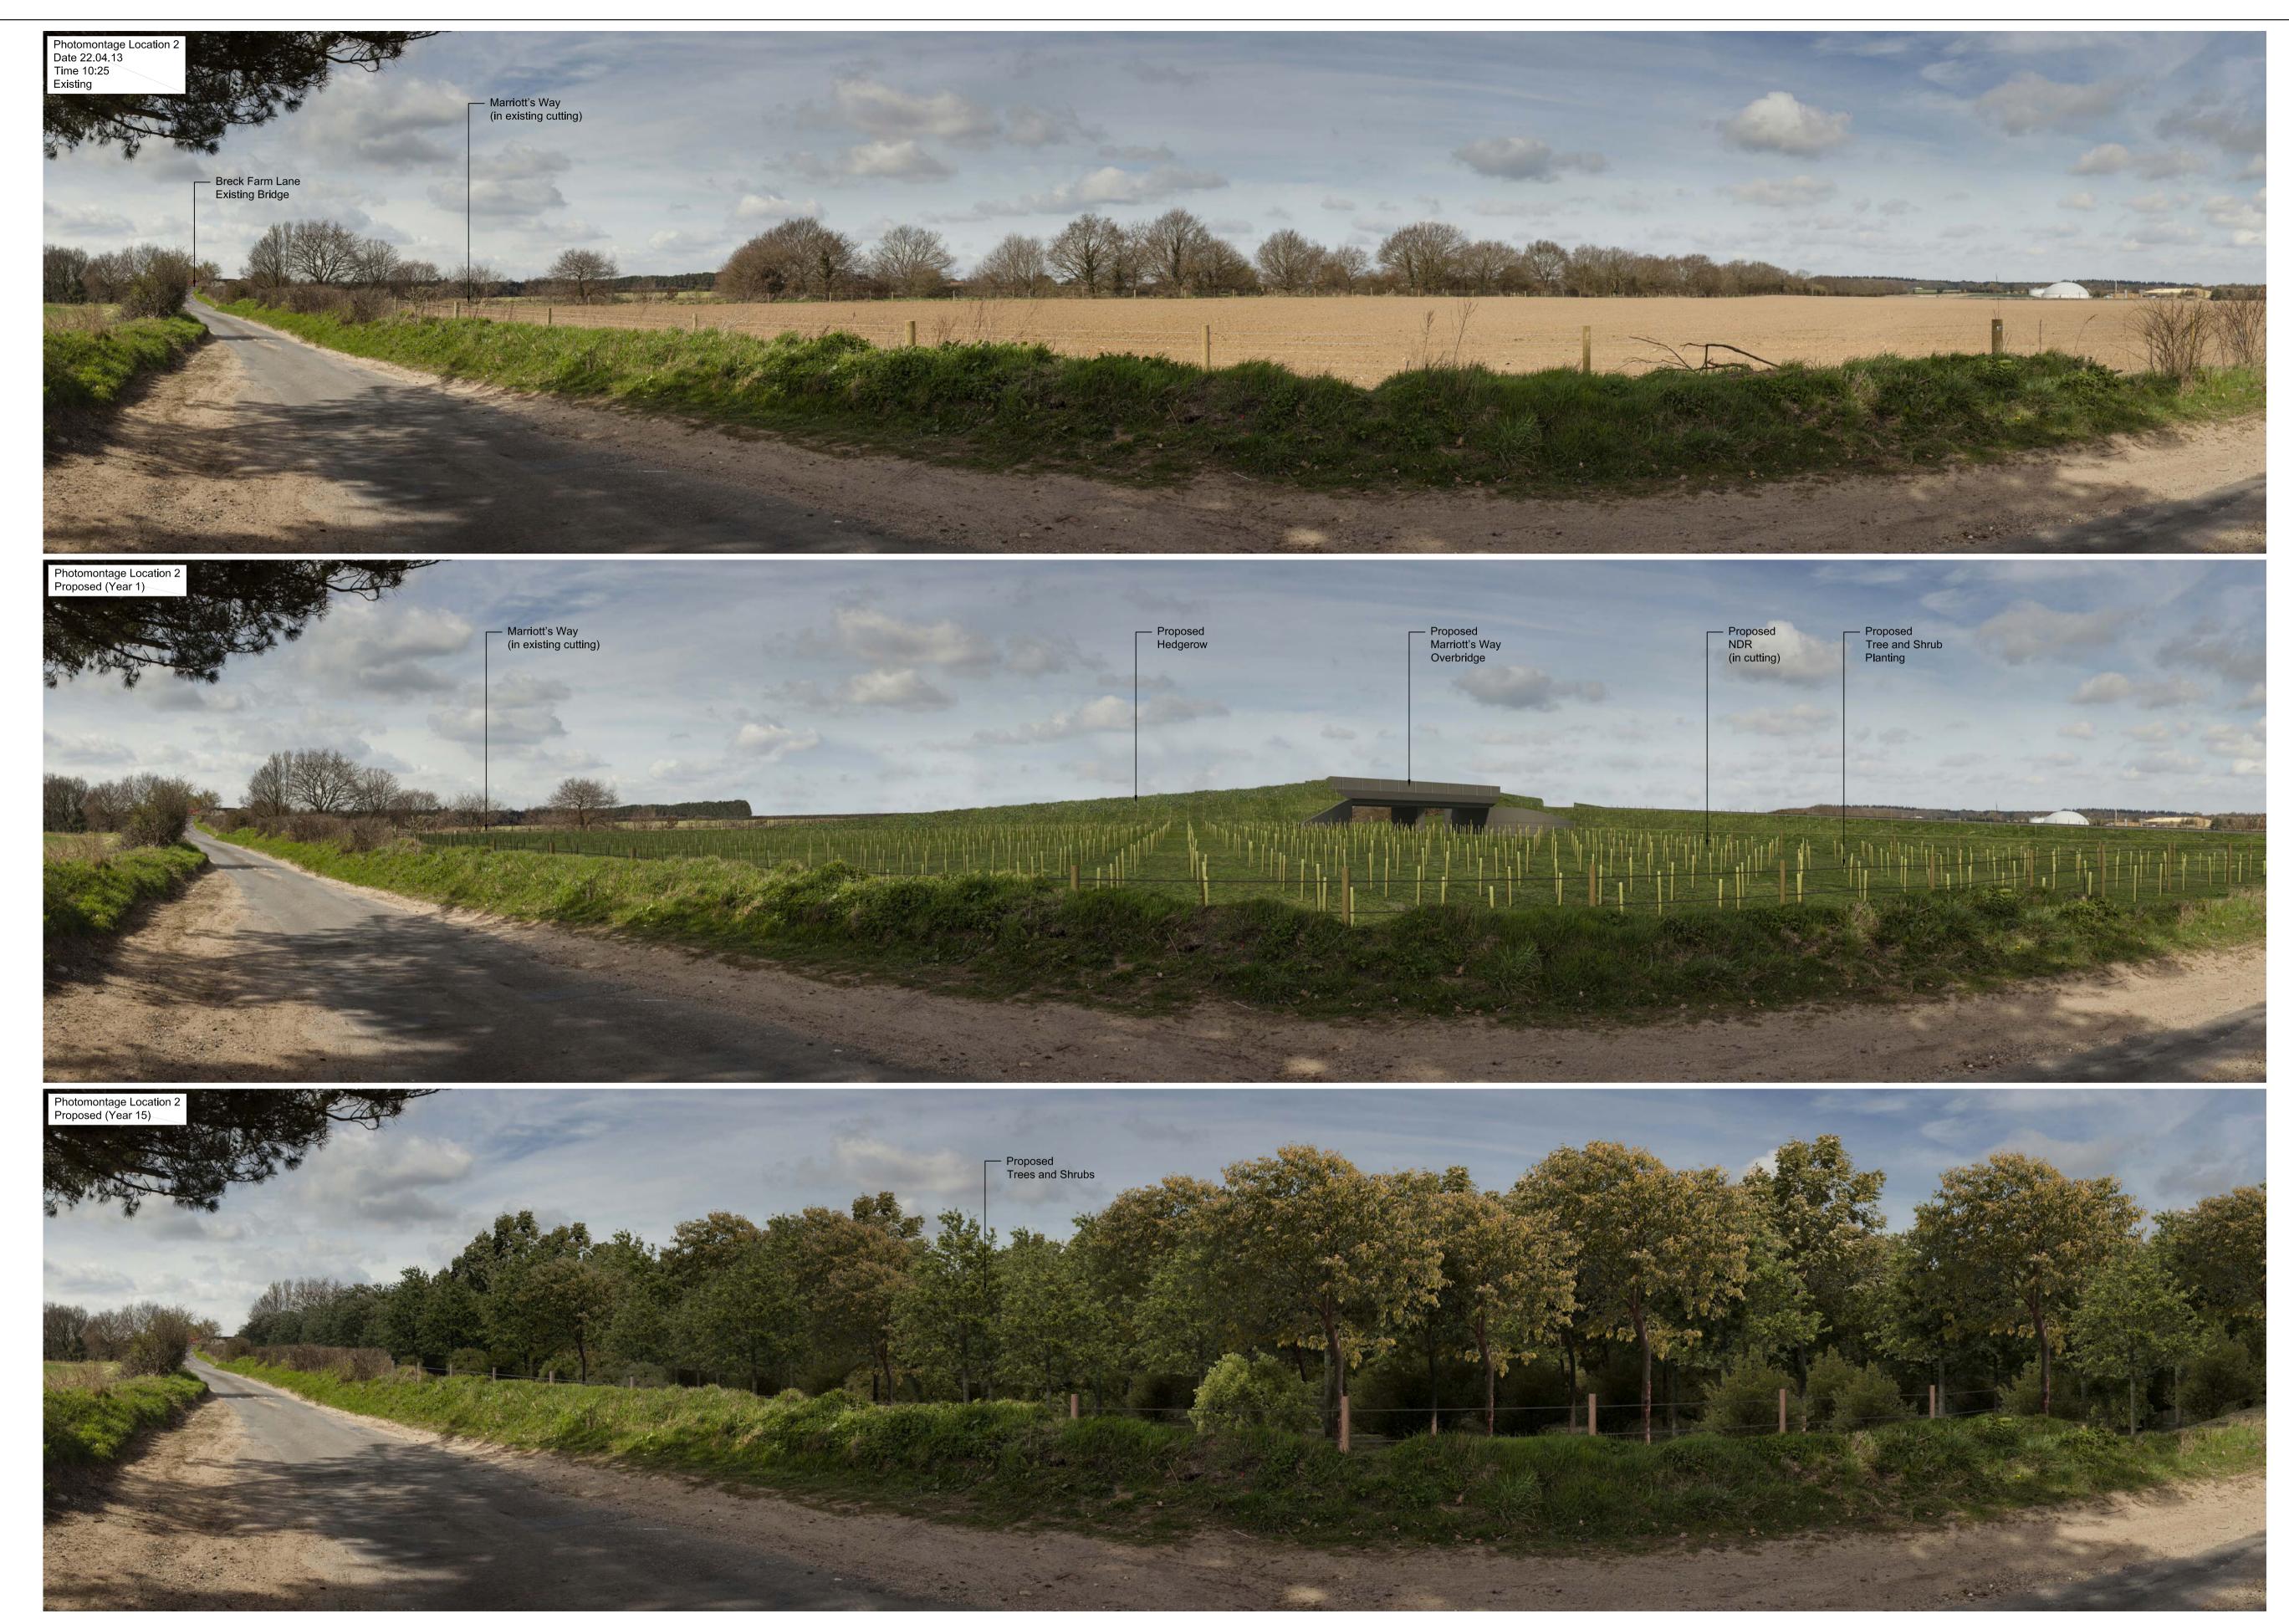

#### 1. Introduction

Representative views of the Scheme have been prepared from nine specific locations. The images show the existing view and representations one year and fifteen years after construction of the proposed Scheme.

#### 2. Procedure

The model used for photomontages was created using a combination of MX Roads design data provided by Norfolk County Council, topographical survey and Digital Terrain Model data.

The model was built using 3D Studio Max 2012, rendered using VRay and post processed using Photoshop CS5.

#### 2.1 Photography Procedure

Photographs were taken using a 21 megapixel digital single lens reflex camera with a 50mm lens and a full frame sensor. Photographs were taken at 15 degree intervals for full 360 degrees and combined into a panoramic photo. The photo was then cropped to show only the area of interest.

Surveyors recorded relevant co-ordinates surrounding the camera location and a nail beneath the camera. A measurement was taken between the nail and the camera lens to determine the Eye height.

Document Reference: 7.1

### 3. Photographs and Photomontages

See Section 7.2 for Plans Identifying Locations and Directions of Photomontages. See Section 7.3 for Index of Photographs.

Document Reference: 7.1

PAGE NOT USED

NOTE 1. Plan to be read in conjunction with the Development Consent Order. Regulation 5(2)(o)