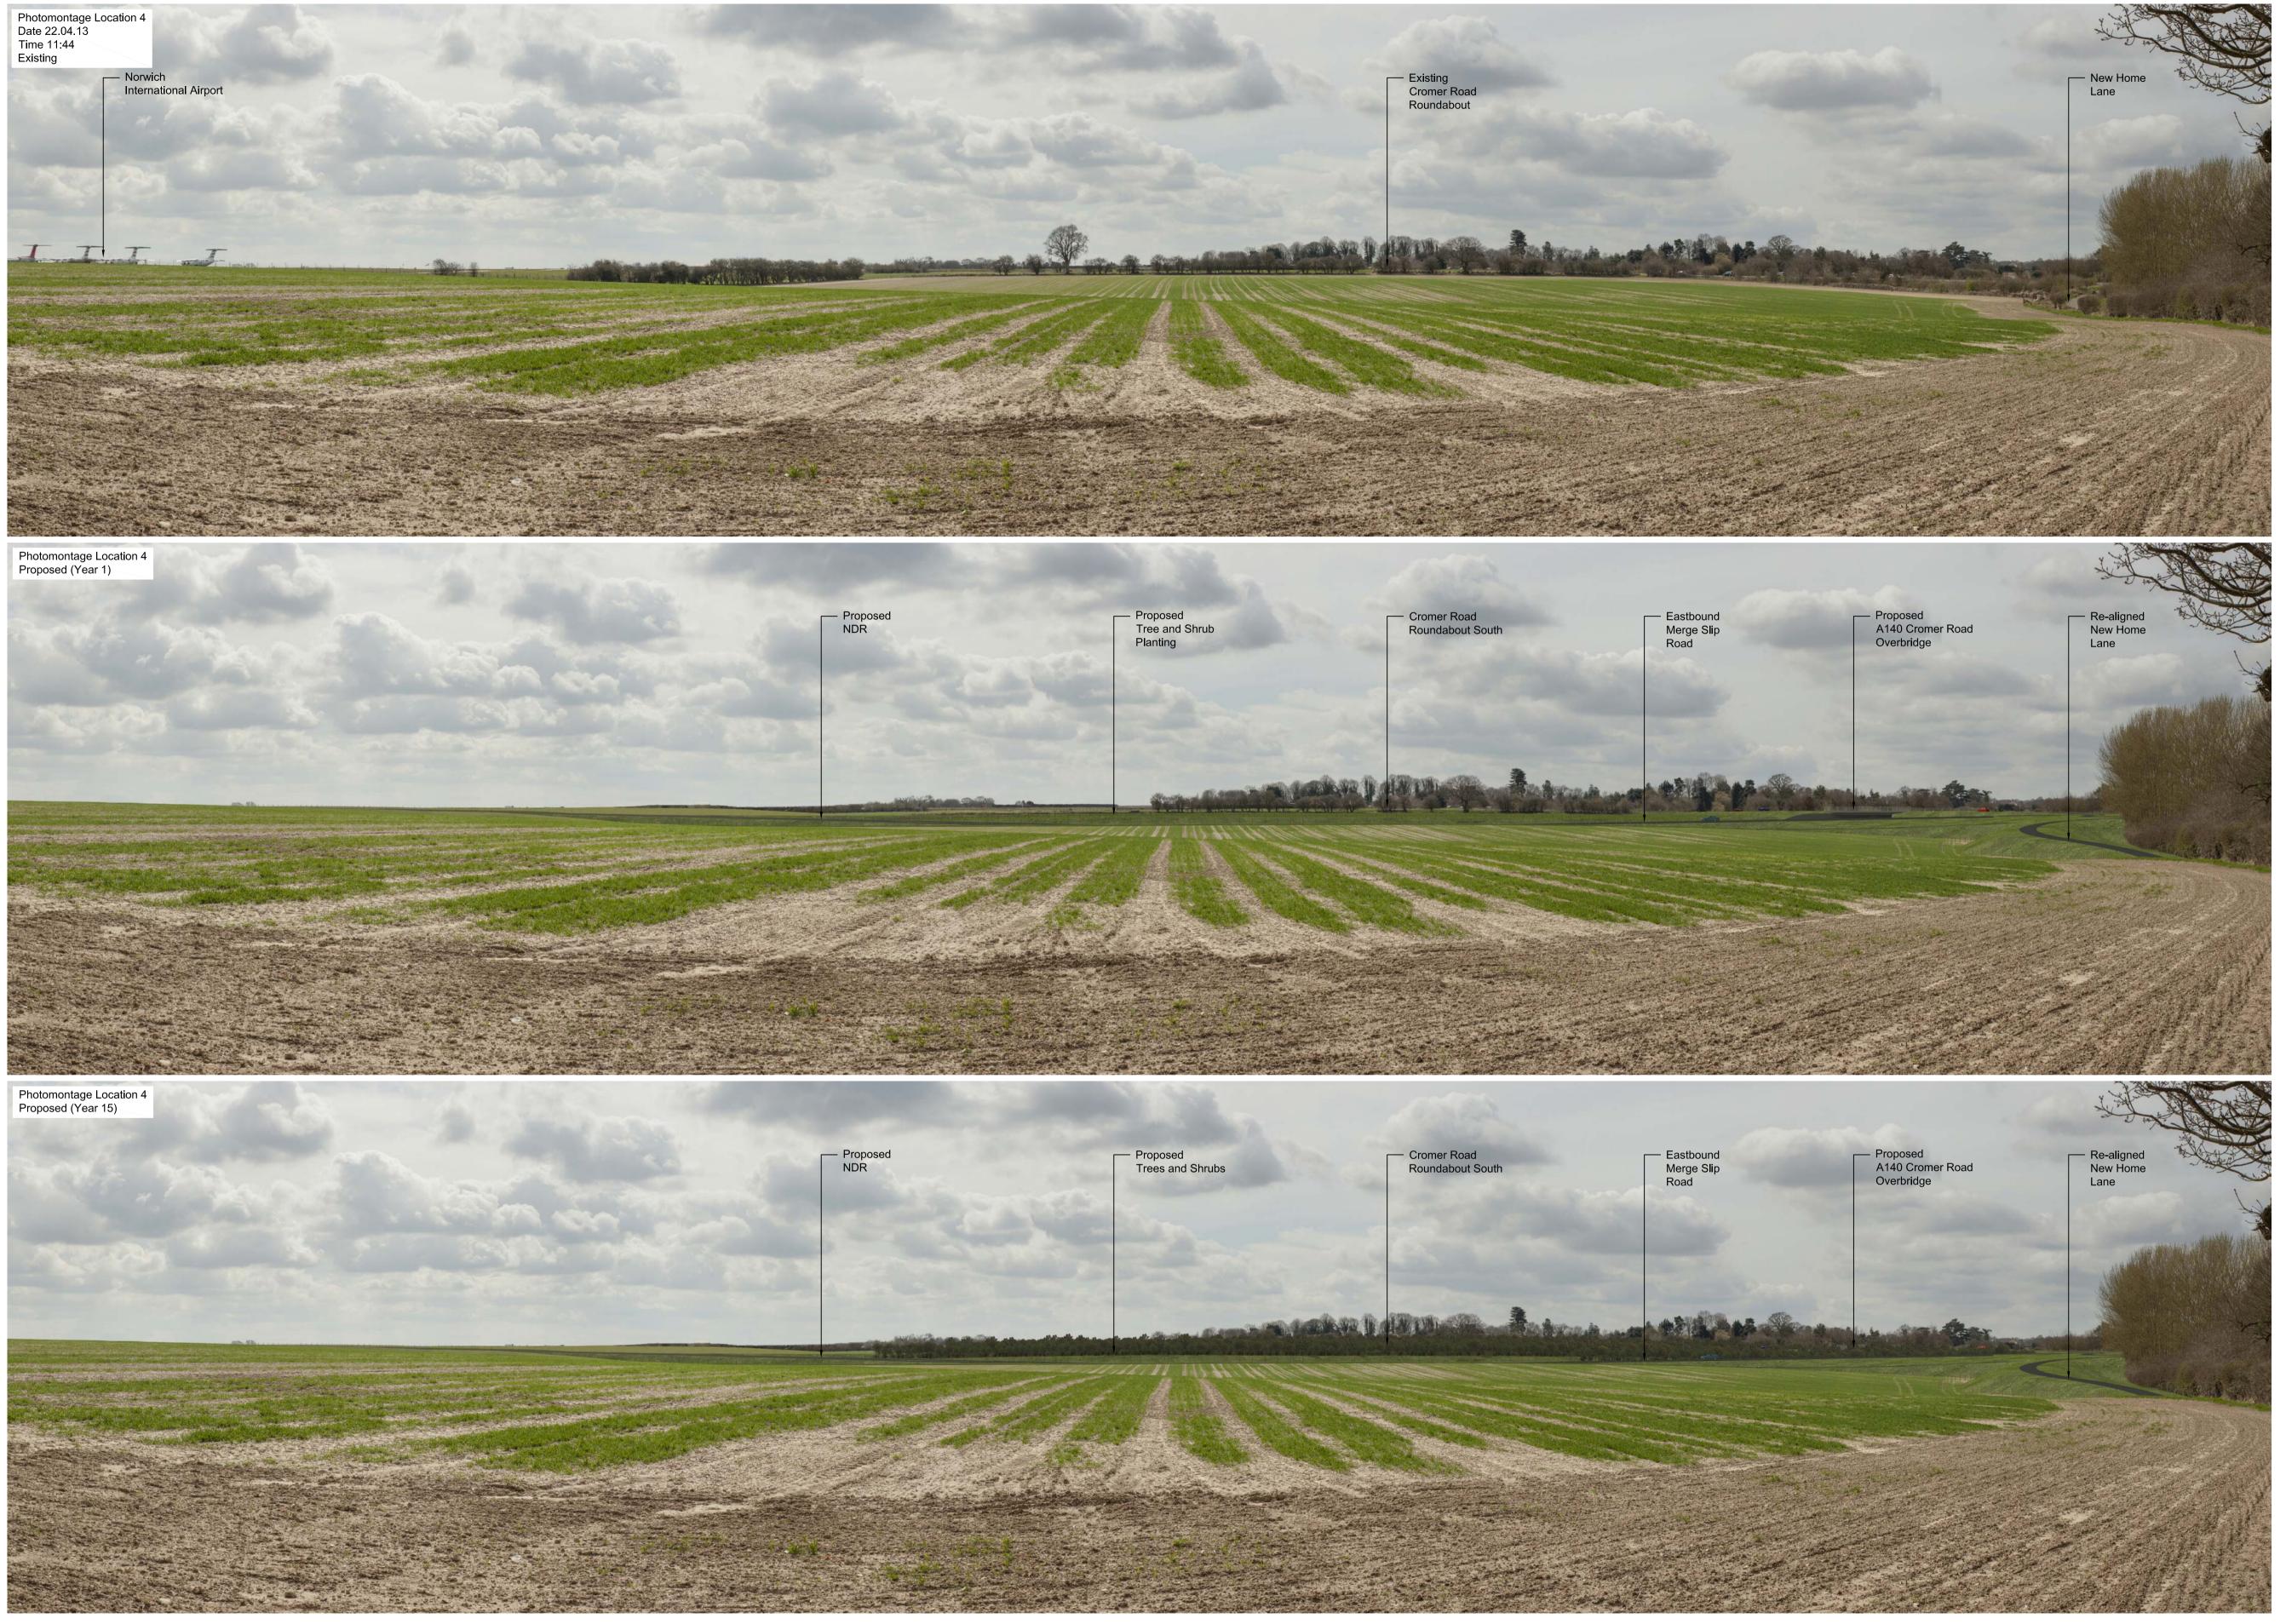

#### 1. Introduction

Representative views of the Scheme have been prepared from nine specific locations. The images show the existing view and representations one year and fifteen years after construction of the proposed Scheme.

### 3. Photographs and Photomontages

See Section 7.2 for Plans Identifying Locations and Directions of Photomontages. See Section 7.3 for Index of Photographs.

Document Reference: 7.1

PAGE NOT USED

NOTE 1. Plan to be read in conjunction with the Development Consent Order. Regulation 5(2)(o)