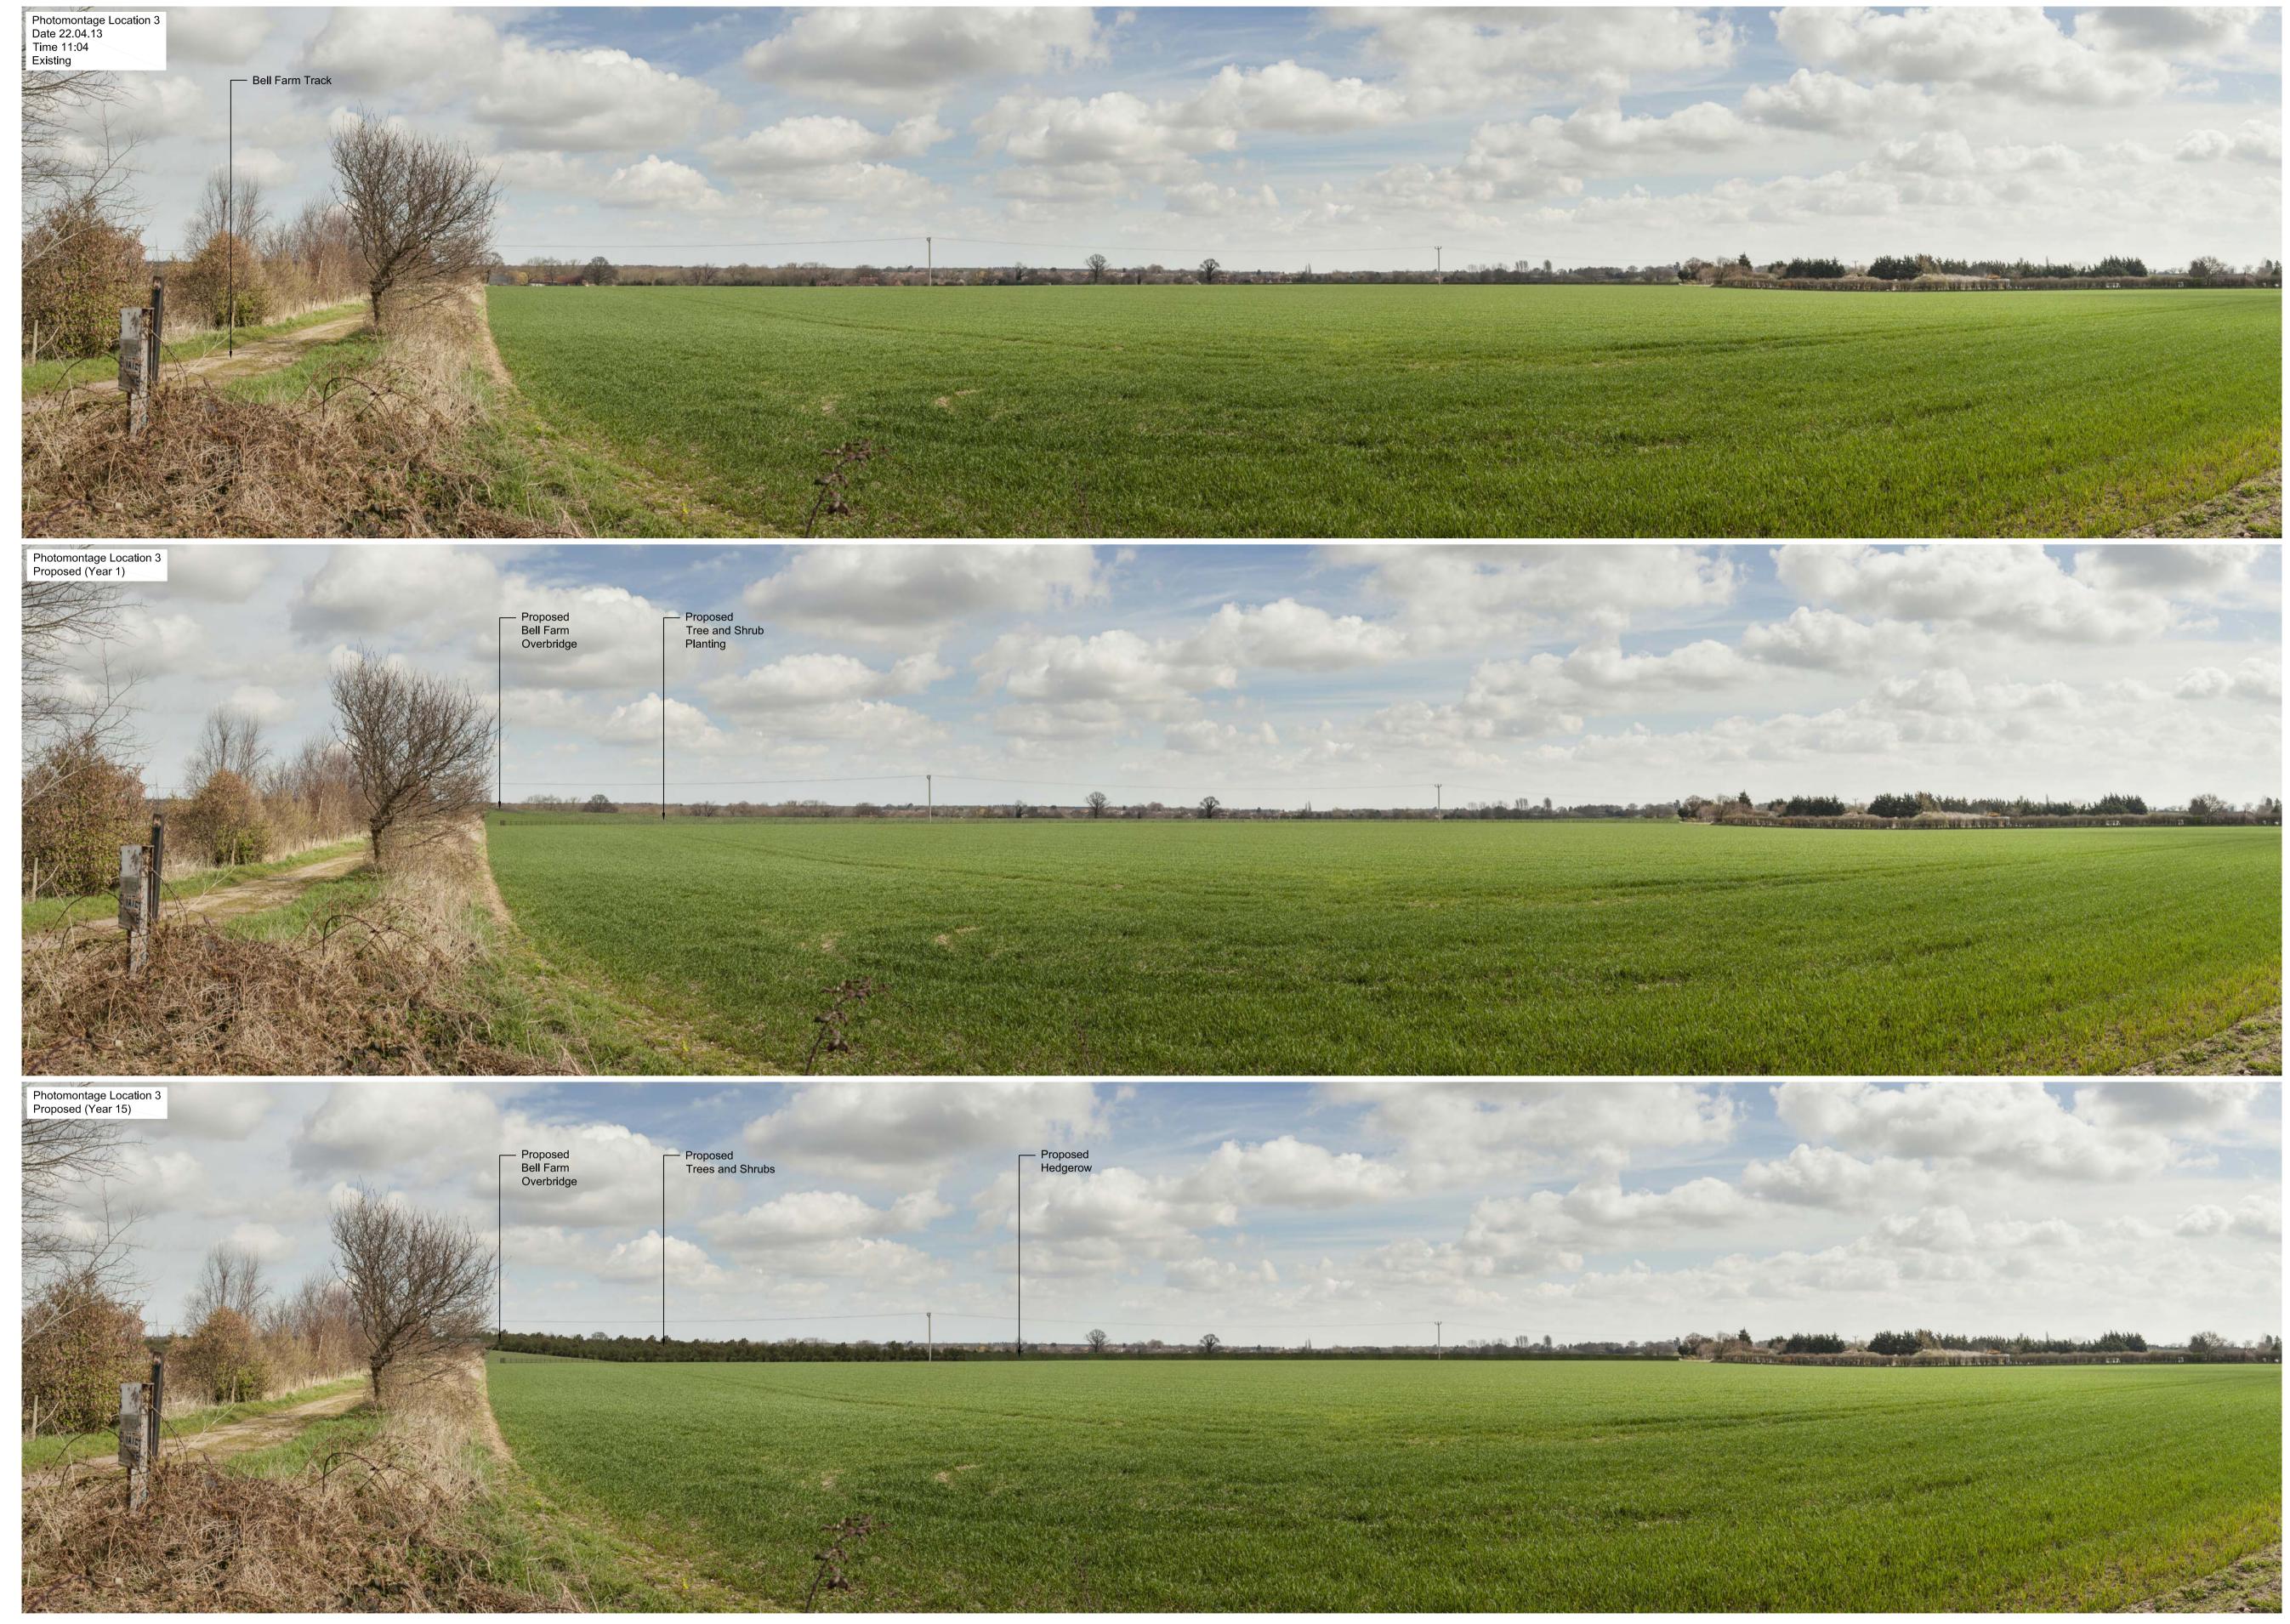

#### 1. Introduction

Representative views of the Scheme have been prepared from nine specific locations. The images show the existing view and representations one year and fifteen years after construction of the proposed Scheme.

#### 2. Procedure

The model used for photomontages was created using a combination of MX Roads design data provided by Norfolk County Council, topographical survey and Digital Terrain Model data.

The model was built using 3D Studio Max 2012, rendered using VRay and post processed using Photoshop CS5.

#### 2.1 Photography Procedure

Photographs were taken using a 21 megapixel digital single lens reflex camera with a 50mm lens and a full frame sensor. Photographs were taken at 15 degree intervals for full 360 degrees and combined into a panoramic photo. The photo was then cropped to show only the area of interest.

Surveyors recorded relevant co-ordinates surrounding the camera location and a nail beneath the camera. A measurement was taken between the nail and the camera lens to determine the Eye height.

Document Reference: 7.1

### 3. Photographs and Photomontages

See Section 7.2 for Plans Identifying Locations and Directions of Photomontages. See Section 7.3 for Index of Photographs.

Document Reference: 7.1

PAGE NOT USED

NOTE 1. Plan to be read in conjunction with the Development Consent Order. Regulation 5(2)(o)