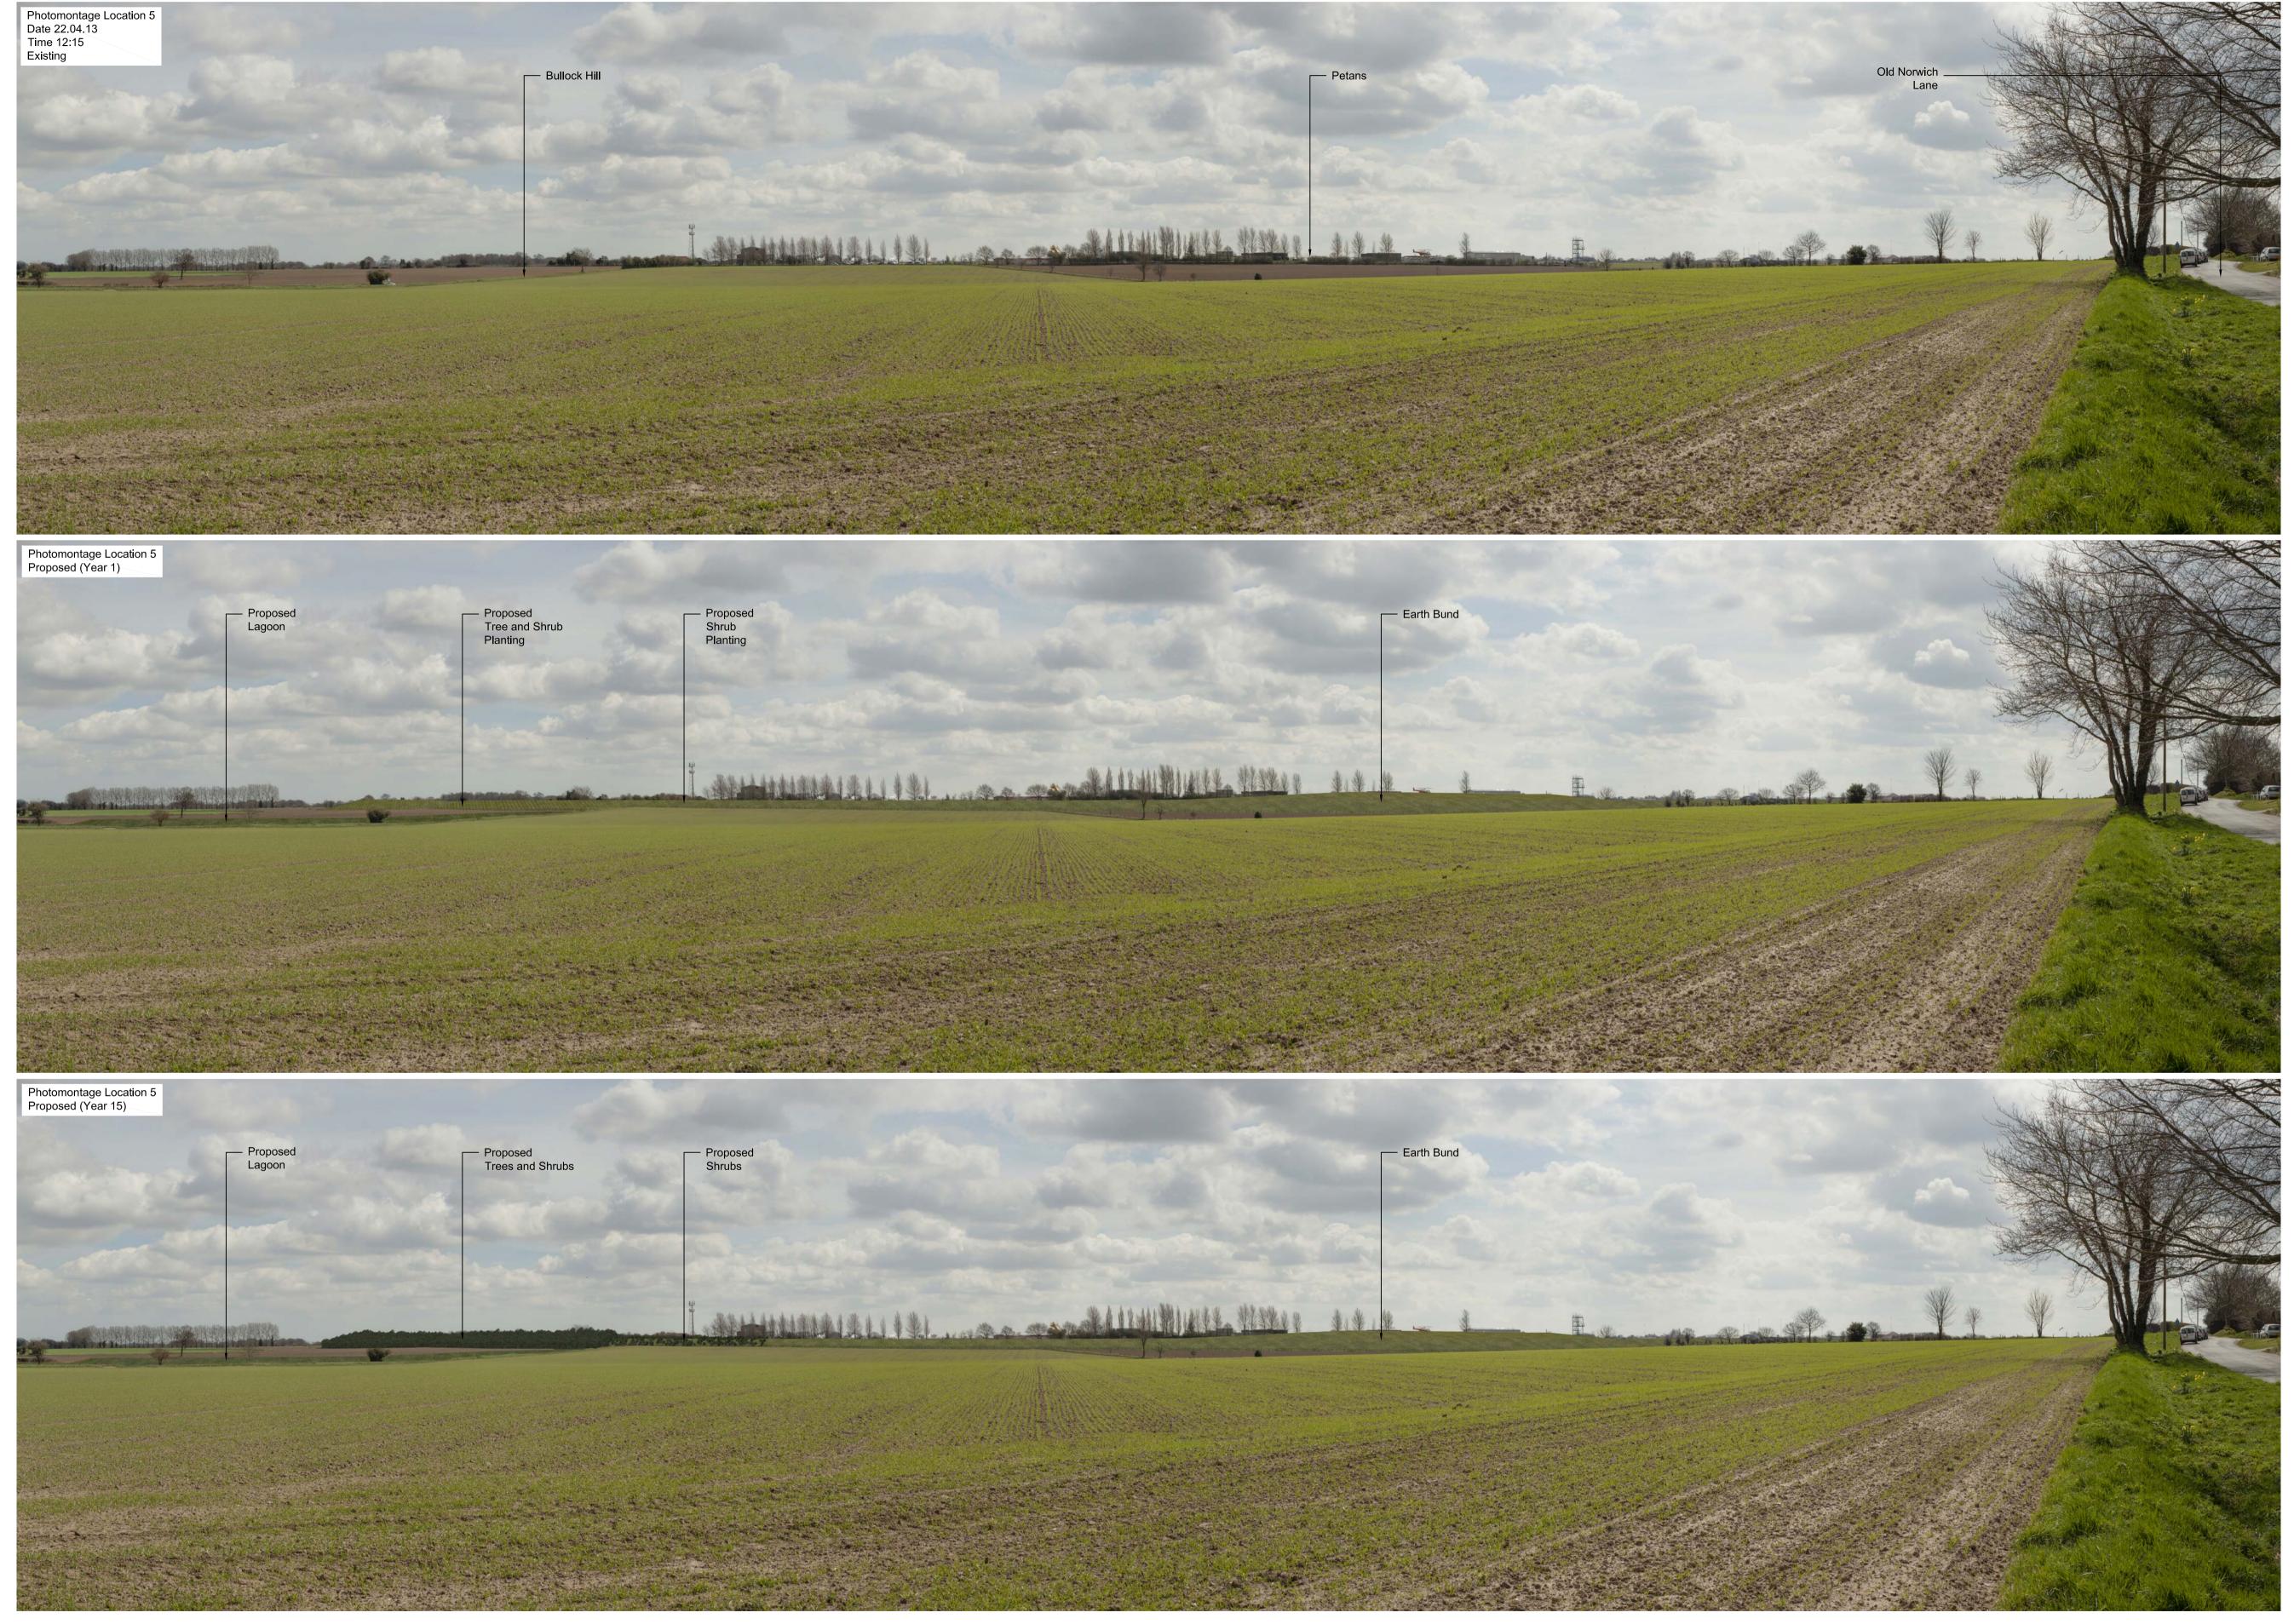

#### 1. Introduction

Representative views of the Scheme have been prepared from nine specific locations. The images show the existing view and representations one year and fifteen years after construction of the proposed Scheme.

### 3. Photographs and Photomontages

See Section 7.2 for Plans Identifying Locations and Directions of Photomontages. See Section 7.3 for Index of Photographs.

Document Reference: 7.1

PAGE NOT USED

NOTE 1. Plan to be read in conjunction with the Development Consent Order. Regulation 5(2)(o)