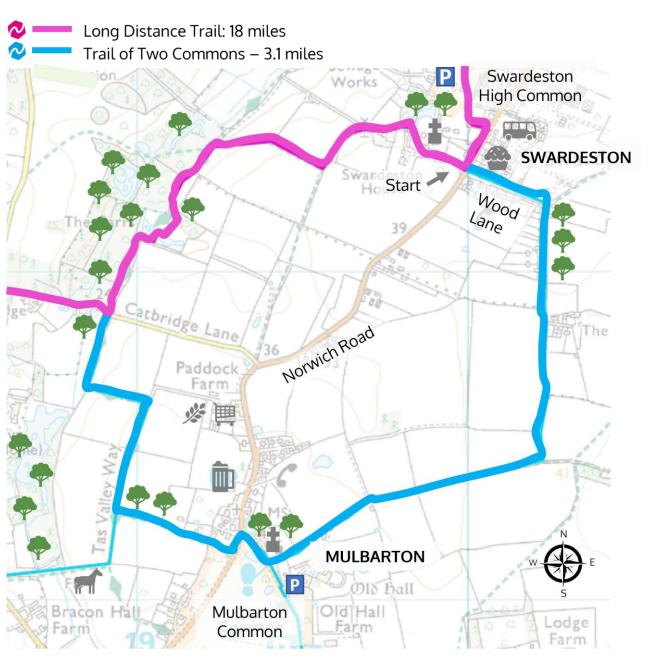

## Kett's Country Trail Circulars: Swardeston's Trail of Two Commons

Surfaces: Mainly unsurfaced cross-field paths Accessibility: Not suitable for pushchairs or wheelchairs

**START/FINISH:** Wood Lane Crossroads, Swardeston; what3words ///sting.booms.cakes (TG19990230)