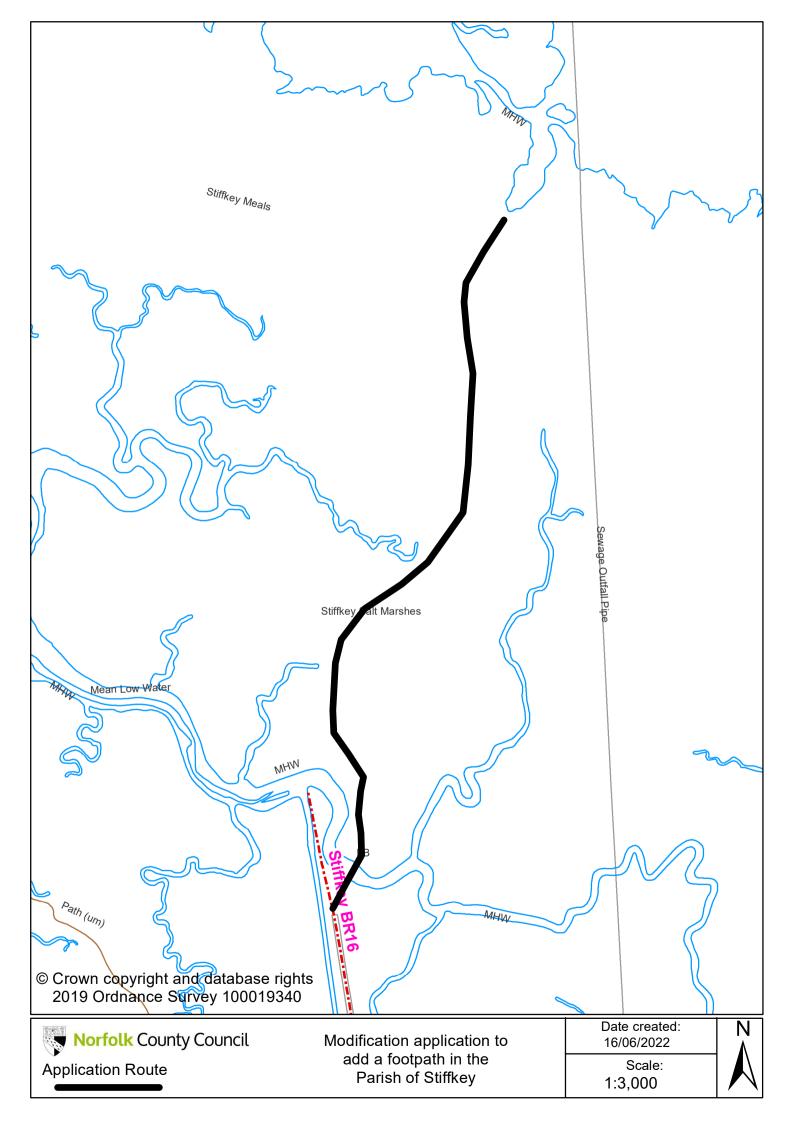

hereby apply for an Order under Section 53(2) of the Wildlife and Countryside Act 1981 modifying the Definitive Map and Statement for the area by (please delete as required):

deleting the footpath / bridleway / restricted byway / byway open to all traffic from to

adding the footpath / bridleway / restricted byway / byway open to all traffic from to

upgrading/downgrading to a footpath / bridleway / restricted byway / byway open-to all traffic/
the footpath / bridleway / restricted byway / byway open to all traffic

from to

varying/adding to the particulars relating to the footpath / bridleway / restricted byway / byway open to all traffic from to

by providing that

and shown on the map accompanying this application.