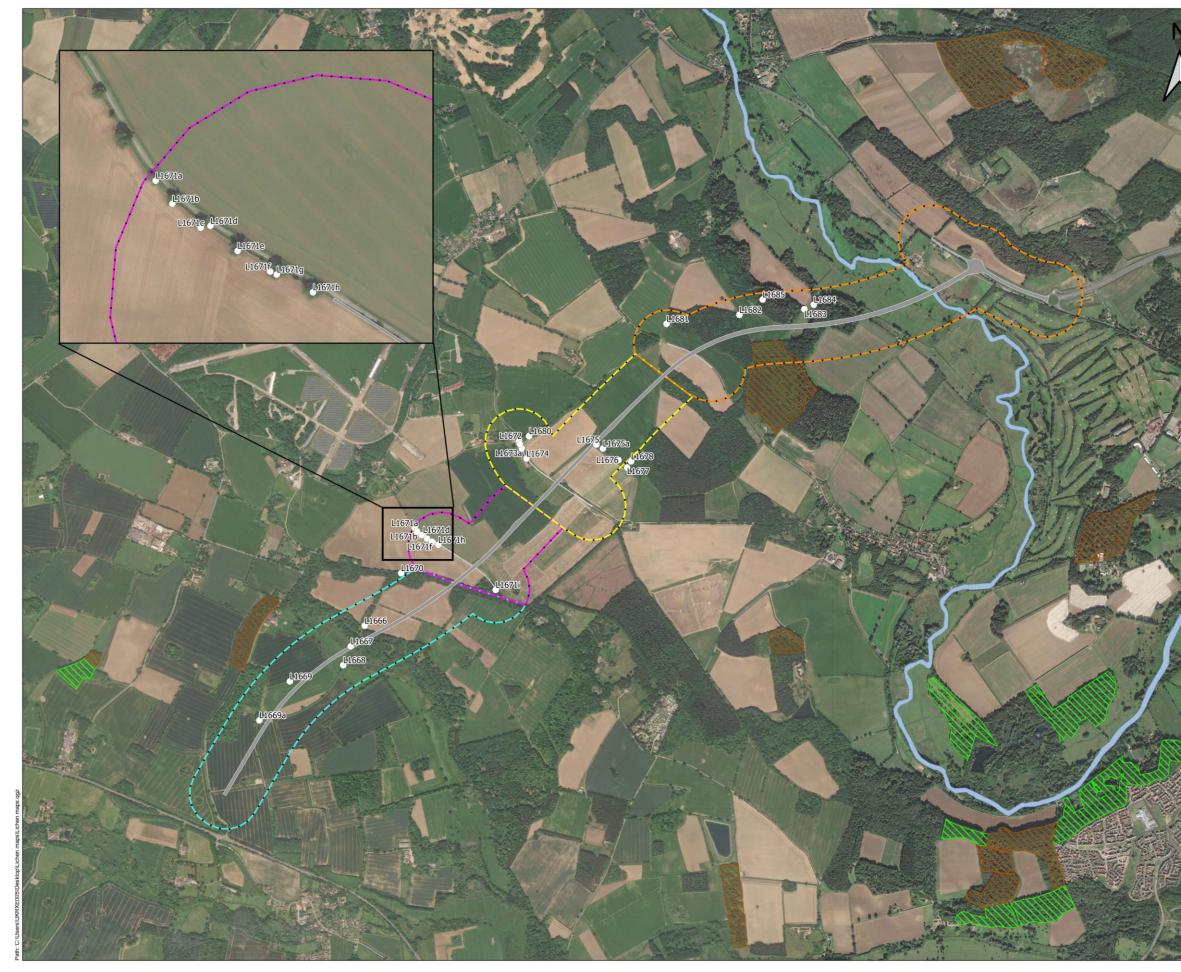

## **APPENDIX A - LICHEN SURVEY AREAS AND SAMPLING LOCATIONS**

| J           | THIS DRAWING MAY BE USED ONLY FOR<br>THE PURPOSE INTENDED AND ONLY<br>WRITTEN DIMENSIONS SHALL BE USED                |          |               |        |
|-------------|-----------------------------------------------------------------------------------------------------------------------|----------|---------------|--------|
|             | Legend                                                                                                                |          |               |        |
| Call.       | Route 200m route buffer                                                                                               |          |               |        |
|             | Survey Area 1                                                                                                         |          |               |        |
|             | Survey Area 2                                                                                                         |          |               |        |
| 10          | Survey Area 4<br>Survey locations for lichens                                                                         |          |               |        |
| - D         | River Wensum                                                                                                          |          |               |        |
|             | Ancient Woodland Inventory<br>Ancient & Semi-Natural Woodland                                                         | dland    |               |        |
| and a       | Ancient Replanted Woodland                                                                                            |          |               |        |
|             |                                                                                                                       |          |               |        |
| Sin.        |                                                                                                                       |          |               |        |
| 2           |                                                                                                                       |          |               |        |
| -           |                                                                                                                       |          |               |        |
|             |                                                                                                                       |          |               |        |
| Y           |                                                                                                                       |          |               |        |
|             |                                                                                                                       |          |               |        |
|             |                                                                                                                       |          |               |        |
|             |                                                                                                                       |          |               |        |
| 24-         |                                                                                                                       |          |               |        |
|             |                                                                                                                       |          |               |        |
| ph.         |                                                                                                                       |          |               |        |
|             |                                                                                                                       |          |               |        |
| 10          | Copyright                                                                                                             |          |               |        |
| The         | This map is reproduced from Ordnance S                                                                                |          |               |        |
| P           | material with the permission of Ordnance Survey<br>on behalf of the Controller of Her Majesty's<br>Stationery Office. |          |               |        |
|             | © Crown copyright                                                                                                     |          |               |        |
|             | Unauthorised reproduction infringes Crown copyright<br>and may lead to prosecution or                                 |          |               |        |
| est.        | civil proceedings.<br>Contains Ordnance Survey data. License No. 100019340                                            |          |               |        |
| 10 Mar      | © Crown copyright and database right 20                                                                               | 19       |               |        |
| -           |                                                                                                                       |          |               |        |
| A           |                                                                                                                       |          |               |        |
| -           |                                                                                                                       |          |               |        |
|             | Revision Details                                                                                                      | By Check | Date          | Suffix |
| 14          | Drawing Status<br>FINAL                                                                                               |          |               |        |
|             |                                                                                                                       |          |               |        |
|             | Job Title                                                                                                             |          |               |        |
| - An        | Norfolk County Council<br>Norwich Western Link                                                                        |          |               |        |
| -           |                                                                                                                       |          |               |        |
| -           | Drawing Title                                                                                                         |          |               |        |
| 1.4         | Appendix A – Lich                                                                                                     | en S     | Surve         | ey     |
|             | Areas and Sample                                                                                                      |          |               |        |
|             |                                                                                                                       |          |               |        |
| 1           | Scale at A1 1:10,000                                                                                                  | )        |               |        |
|             | Drawn UKRXE005                                                                                                        |          |               |        |
| Start Start | Stage 1 Check SM IE Originate                                                                                         | d<br>RE  | Date<br>20/01 | 1/2022 |
| 36          | 0 100 000 000                                                                                                         | 500      |               |        |
| -           | 0 100 200 300 400                                                                                                     | 500 m    |               |        |
| 1 pil       |                                                                                                                       |          |               |        |
| 1           | 115.0                                                                                                                 |          |               |        |
| 24          | 1                                                                                                                     |          |               |        |
| -           | Drawing Number                                                                                                        |          |               |        |
|             | NCCT41793-03-                                                                                                         | -C-18    |               |        |
| 1 . to      |                                                                                                                       |          |               |        |