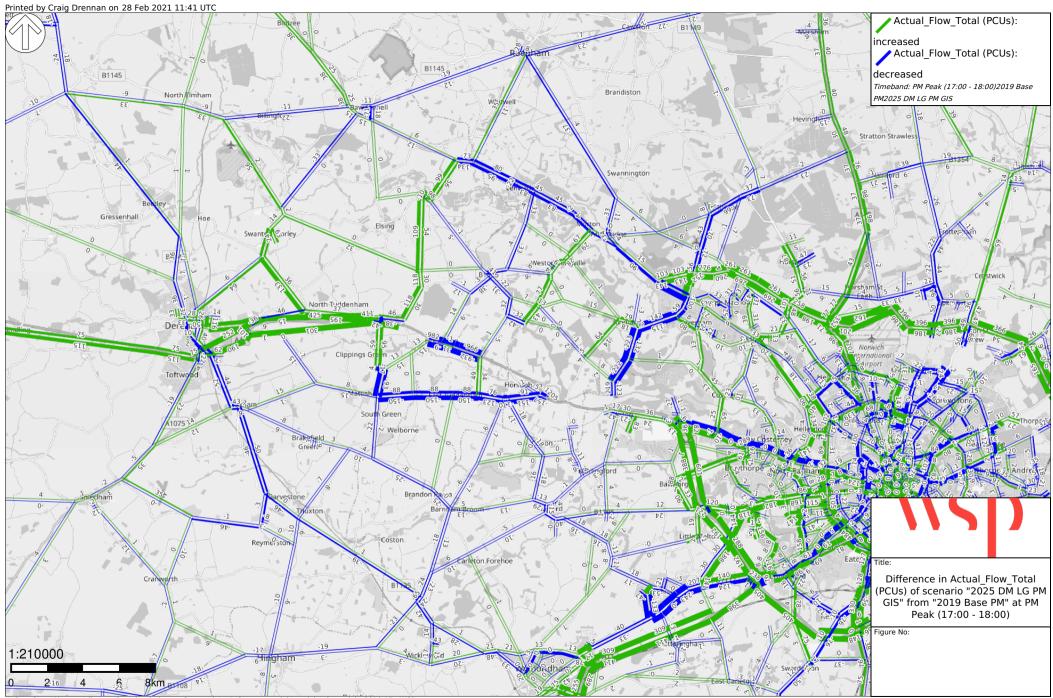

ins Ordnance Survey data © Crown copyright and database right 2010-15.; WSP



## **Appendix D**

CORE GROWTH - 2025 AND 2040 AADT FLOW PLOTS







CONTAINS ORDNANCE SURVEY DATA © CROWN COPYRIGHT AND DATABASE RIGHT 2020, ENVIRONMENT AGENCY INFORMATION © ENVIRONMENT AGENCY AND DATABASE RIGHT 2020



CONTAINS ORDNANCE SURVEY DATA © CROWN COPYRIGHT AND DATABASE RIGHT 2020, ENVIRONMENT AGENCY INFORMATION © ENVIRONMENT AGENCY AND DATABASE RIGHT 2020

### Appendix E

LOW GROWTH: 2025 DS VERSUS 2019 BASE YEAR (AM PEAK, INTER PEAK AND PM PEAK)







<sup>©</sup> OpenStreetMap contributors Contains Ordnance Survey data © Crown copyright and database right 2010-15.; WSP





<sup>©</sup> OpenStreetMap contributors Contains Ordnance Survey data © Crown copyright and database right 2010-15.; WSP







### **Appendix F**

LOW GROWTH: 2025 DS VERSUS 2025 DM (AM PEAK, INTER PEAK AND PM PEAK)

















#### Appendix G

LOW GROWTH: 2025 AND 2040 AADT FLOW PLOTS







CONTAINS ORDNANCE SURVEY DATA © CROWN COPYRIGHT AND DATABASE RIGHT 2020, ENVIRONMENT AGENCY INFORMATION © ENVIRONMENT AGENCY AND DATABASE RIGHT 2020



CONTAINS ORDNANCE SURVEY DATA © CROWN COPYRIGHT AND DATABASE RIGHT 2020, ENVIRONMENT AGENCY INFORMATION © ENVIRONMENT AGENCY AND DATABASE RIGHT 2020

### **Appendix H**

HIGH GROWTH: 2025 DS VERSUS 2019 BASE YEAR (AM PEAK, INTER PEAK AND PM PEAK)

















## Appendix I

HIGH GROWTH: 2025 DS VERSUS 2025 DM (AM PEAK, INTER PEAK AND PM PEAK)







<sup>©</sup> OpenStreetMap contributors Contains Ordnance Survey data © Crown copyright and database right 2010-15.;