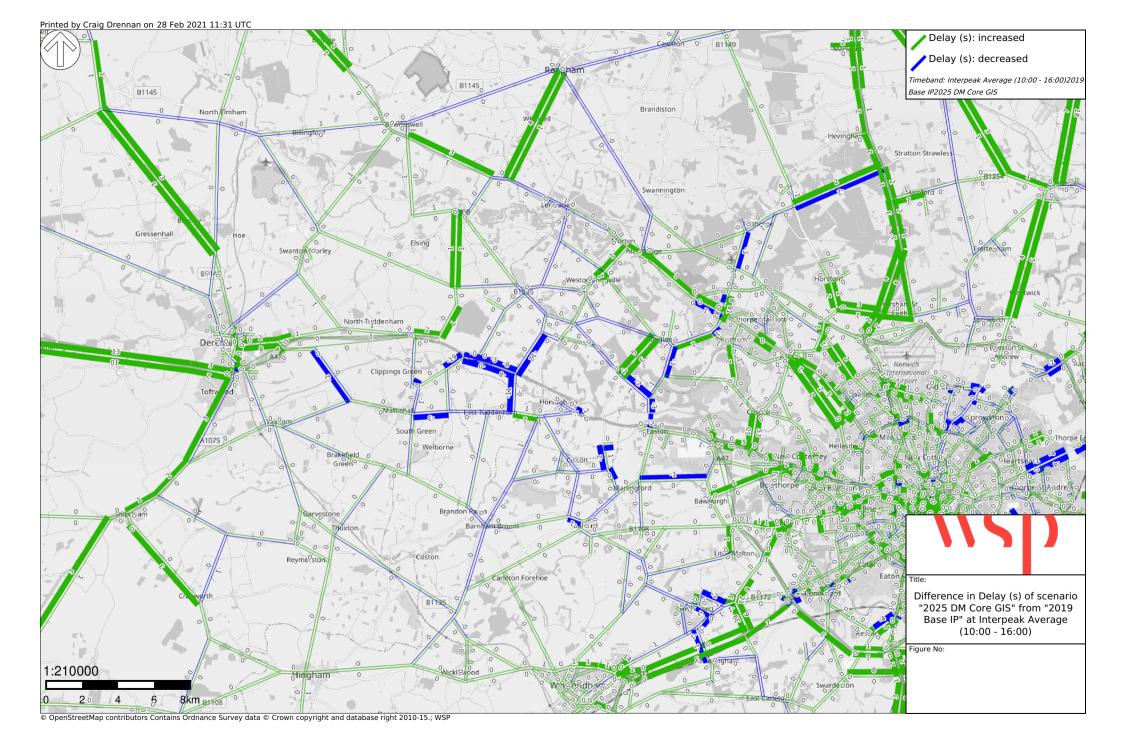

## Appendix A

**UNCERTAINTY LOG** 

Norwich Western Link Project No.: 70067230 | Our Ref No.: 70067230-003 Norfolk County Council **WSP** March 2021

| Model<br>Reference | Application Number                           | Site Name                                                                                                                                                                      | Easting          | Northing         | District               | Uncertainty                            | Landuse     | Site Type                  | Unit                   | Total Size    | Total Jobs | TotalDwell /<br>Beds / Area | 2025Jobs | 2025Dwell<br>/ Beds /<br>Sqm | 2040Jobs | 2040Dwell<br>/ Beds /<br>Sqm | 2050Jobs | 2050Dwells<br>/ Beds / Sqn | Associated Infrastructure                                                                                                                                                                                                                                                                      |
|--------------------|----------------------------------------------|--------------------------------------------------------------------------------------------------------------------------------------------------------------------------------|------------------|------------------|------------------------|----------------------------------------|-------------|----------------------------|------------------------|---------------|------------|-----------------------------|----------|------------------------------|----------|------------------------------|----------|----------------------------|------------------------------------------------------------------------------------------------------------------------------------------------------------------------------------------------------------------------------------------------------------------------------------------------|
| A1                 | 3PL/2017/0996/O                              | Attleborough Sue (emp)                                                                                                                                                         | 603995           | 293679           | Breckland              | Near Certain                           | A1          | Retail                     | SQM                    | 2600          | 173        | 0                           | 0        | 0                            | 173      | 0                            | 173      | 0                          | New link road between London Road and Buckenham road to south of Attleborough with roundabout junctions                                                                                                                                                                                        |
| A2                 | 3PL/2017/0996/O                              | Attleborough Sue (emp)                                                                                                                                                         | 603995           | 293679           | Breckland              | Near Certain                           | A2          | Financial                  | SQM                    | 1400          | 88         | 0                           | 0        | 0                            | 88       | 0                            | 88       | 0                          | New link road between London Road and Buckenham road to south of Attleborough with roundabout junctions                                                                                                                                                                                        |
| A3                 | 3PL/2017/0996/O                              | Attleborough Sue (emp)                                                                                                                                                         | 603995           | 293679           | Breckland              | Near Certain                           | D1          | Leisure                    | SQM                    | 2100          | 8          | 0                           | 0        | 0                            | 8        | 0                            | 8        | 0                          | New link road between London Road and Buckenham road to south of Attleborough                                                                                                                                                                                                                  |
| A4                 | 3PL/2017/0996/O                              | Attleborough Sue (res)                                                                                                                                                         | 603995           | 293679           | Breckland              | Near Certain                           | C3          | Residential                | Dwellings              | 4000          | 0          | 4000                        | 0        | 1320                         | 0        | 4000                         | 0        | 4000                       | with roundabout junctions  New link road between London Road and Buckenham road to south of Attleborough                                                                                                                                                                                       |
| A5                 | 3PL/2015/0546/O                              | Former Grampian Food Site                                                                                                                                                      | 605582           | 294976           | Breckland              | Near Certain                           | C3          | Residential                | Dwellings              | 165           | 0          | 165                         | 0        | 54                           | 0        | 165                          | 0        | 165                        | with roundabout junctions Priority junction onto Buckenham Road                                                                                                                                                                                                                                |
| A6<br>A7           | 3PL/2012/0958/H<br>3PL/2017/1615/D           | Land at London Road<br>Land North of Norwich Road                                                                                                                              | 603220<br>605798 | 293628<br>296177 | Breckland<br>Breckland | Near Certain<br>Near Certain           | C3          | Residential<br>Residential | Dwellings<br>Dwellings | 375<br>327    | 0          | 375<br>327                  | 0        | 375<br>82                    | 0        | 375<br>327                   | 0        | 375<br>327                 | Priority junction onto London Road Priority junctions onto Norwich Road                                                                                                                                                                                                                        |
| A8                 | 3PL/2016/0325/F                              | Land at Haverscroft House Farm                                                                                                                                                 | 603402           | 294093           | Breckland              | Near Certain                           | C3          | Residential                | Dwellings              | 200           | 0          | 200                         | 0        | 50                           | 0        | 200                          | 0        | 200                        | Priority junction onto London Road                                                                                                                                                                                                                                                             |
| A9<br>A10          | 3PL/2016/1454/H<br>3PL/2017/0563/O           | Former Malthouse<br>Westfield Road                                                                                                                                             | 599490<br>599482 | 313161<br>311559 | Breckland<br>Breckland | Near Certain<br>Near Certain           | C3          | Residential<br>Residential | Dwellings<br>Dwellings | 127<br>100    | 0          | 127<br>100                  | 0        | 32<br>25                     | 0        | 127<br>100                   | 0        | 127<br>100                 | #N/A<br>priority junction onto Westfield Road                                                                                                                                                                                                                                                  |
| A11<br>A12         | 3PL/2015/1487/O<br>3PL/2016/1397/F           | Land off Swanton Road<br>Land at Greenfields Road                                                                                                                              | 599514<br>600321 | 314166<br>312841 | Breckland<br>Breckland | Near Certain<br>Near Certain           | C3          | Residential<br>Residential | Dwellings<br>Dwellings | 216<br>279    | 0          | 216<br>279                  | 0        | 54<br>70                     | 0        | 216<br>279                   | 0        | 216<br>279                 | Access from new roundabout on Swanton Road  Completion of link between Greenfields Road and Wheatcroft Way                                                                                                                                                                                     |
| A13                | 3PL/2015/1155/O                              | Land off Sporle Road                                                                                                                                                           | 582546           | 309510           | Breckland              | Near Certain                           | C3          | Residential                | Dwellings              | 130           | 0          | 130                         | 0        | 40<br>46                     | 0        | 130                          | 0        | 130                        | Priority junction on Sporle Road                                                                                                                                                                                                                                                               |
| A14<br>A15         | 3PL/2015/0917/0<br>3PL/2017/1487/0           | Norwich Road, Swaffham<br>Land to the West of Brandon Road                                                                                                                     | 582975<br>581911 | 309061<br>307314 | Breckland<br>Breckland | Near Certain<br>Near Certain           | C3<br>A1    | Residential<br>Retail      | Dwellings<br>SQM       | 185<br>650    | 43         | 185<br>0                    | 9        | 0                            | 0<br>43  | 185<br>0                     | 43       | 185<br>0                   | Priority junction on Norwich Road Access from creation of 4th leg onto existing roundabout                                                                                                                                                                                                     |
| A16<br>A17         | 3PL/2017/1487/O<br>3PL/2017/1487/O           | Land to the West of Brandon Road Land to the West of Brandon Road                                                                                                              | 581911<br>581911 | 307314<br>307314 | Breckland<br>Breckland | Near Certain<br>Near Certain           | C2<br>C3    | Residential<br>Residential | Beds<br>Dwellings      | 104<br>160    | 21<br>0    | 104<br>160                  | 0        | 0<br>40                      | 0        | 0<br>160                     | 0        | 104                        | Access from creation of 4th leg onto existing roundabout  Access from creation of 4th leg onto existing roundabout                                                                                                                                                                             |
| A18                | 3PL/2019/0270/D                              | Land to the north of Norwich Road Swaffham                                                                                                                                     | 582844           | 309080           | Breckland              | Near Certain                           | C3          | Residential                | Dwellings              | 165           | 0          | 165                         | 0        | 41                           | 0        | 165                          | 0        | 165                        | Priority junction on Norwich Road                                                                                                                                                                                                                                                              |
| A19                | 3PL/2019/0713/D                              | Land to the west of Watton Road Swaffham                                                                                                                                       | 582559           | 307511           | Breckland              | Near Certain                           | C3          | Residential                | Dwellings              | 175           | 0          | 175                         | 0        | 44                           | 0        | 175                          | 0        | 175                        | Access through earlier phase and existing priority junctions onto Brandon Road                                                                                                                                                                                                                 |
| A20                | 3PL/2011/0805/O                              | Land North of Red House Norwich Road, Thetford, Croxton & Kilverstone                                                                                                          | 587697           | 284986           | Breckland              | Near Certain                           | C3          | Residential                | Dwellings              | 5000          | 0          | 5000                        | 0        | 1250                         | 0        | 5000                         | 0        | 5000                       | 3 x Traffic signals at A1075 Norwich Rd, signals at Croxton Rd, priority at Kilverstone Rd. Improvement at A1075/A1066 roundabout and at A11 junctions.                                                                                                                                        |
| A21                | 3PL/2011/0805/O                              | Land North of Red House Norwich Road, Thetford, Croxton & Kilverstone                                                                                                          | 587697           | 284986           | Breckland              | Near Certain                           | B1,B2,B8    | Mixed Business             | SQM                    | 22500         | 360        | 0                           | 72       | 0                            | 360      | 0                            | 360      | 0                          | 3 x Traffic signals at A1075 Norwich Rd, signals at Croxton Rd, priority at Kilverstone Rd. Improvement at A1075/A1066 roundabout and at A11 junctions.                                                                                                                                        |
| A22                | 3PL/2017/1576/D                              | Land North of Red House Norwich Road, Thetford, Croxton & Kilverstone                                                                                                          | 588421           | 284311           | Breckland              | Near Certain                           | C3          | Residential                | Dwellings              | 343           | 0          | 343                         | 0        | 69                           | 0        | 343                          | 0        | 343                        | Part of Thetford SUE - application from new signal junction onto Norwich Road -<br>built                                                                                                                                                                                                       |
| A23<br>A24         | 3PL/2018/0952/O<br>3PL/2015/0254/O           | Land at Thetford Road<br>Land south of Mallard Road                                                                                                                            | 591708<br>590754 | 300673<br>300332 | Breckland<br>Breckland | Near Certain<br>Near Certain           | C3          | Residential<br>Residential | Dwellings<br>Dwellings | 180<br>177    | 0          | 180<br>177                  | 0        | 36<br>35                     | 0        | 180<br>177                   | 0        | 180<br>177                 | Access from new roundabout and priority junction on Thetford Road.  Access through existing housing estate to Mallard Road roundabout                                                                                                                                                          |
| A25                | 3PL/2011/0088/D                              | Former RAF Radar Site                                                                                                                                                          | 592322           | 300498           | Breckland              | Near Certain                           | C3          | Residential                | Dwellings              | 113           | 0          | 113                         | 0        | 113                          | 0        | 113                          | 0        | 113                        | access from mini-roundabout on Norwich Road - built                                                                                                                                                                                                                                            |
| A26<br>A27         | 3PL/2016/0084/F<br>LP[025]011                | Lancaster Avenue<br>Land to the west of Shipdham Road                                                                                                                          | 593402<br>595539 | 300512<br>311802 | Breckland<br>Breckland | Near Certain<br>More than likely       | C3<br>C3    | Residential<br>Residential | Dwellings<br>Dwellings | 106<br>130    | 0          | 106<br>130                  | 0        | 21<br>80                     | 0        | 106<br>130                   | 0        | 106<br>130                 | Access from existing roundabout and priority junction onto Norwich Road. #N/A                                                                                                                                                                                                                  |
| A28<br>A29         | LP[025]023<br>LP[025]030                     | Land off Shipdham Road Land to the east of Shipdham Road                                                                                                                       | 595539<br>595539 | 311802<br>311802 | Breckland<br>Breckland | More than likely<br>More than likely   | C3          | Residential<br>Residential | Dwellings<br>Dwellings | 210<br>290    | 0          | 210<br>290                  | 0        | 60<br>115                    | 0        | 210<br>290                   | 0        | 210<br>290                 | #N/A<br>#N/A                                                                                                                                                                                                                                                                                   |
| A30                | LP[097]009                                   | Land to the east of Brandon Road                                                                                                                                               | 581933           | 306859           | Breckland              | More than likely                       | C3          | Residential                | Dwellings              | 175           | 0          | 175                         | 0        | 75                           | 0        | 175                          | 0        | 175                        | #N/A                                                                                                                                                                                                                                                                                           |
| A31<br>A32         | LP[097]010<br>LP[097]018                     | Land to the south of Norwich Road<br>Land to the north of Norwich Road                                                                                                         | 582667<br>582380 | 308865<br>309562 | Breckland<br>Breckland | More than likely More than likely      | C3          | Residential<br>Residential | Dwellings<br>Dwellings | 185<br>165    | 0          | 185<br>165                  | 0        | 85<br>65                     | 0        | 185<br>165                   | 0        | 185<br>165                 | #N/A<br>#N/A                                                                                                                                                                                                                                                                                   |
| A33<br>A34         | 3PL/2019/0722/F<br>3PL/2017/1552/F           | Shipdham Airfield Industrial Estate Trox UK Ltd,Caxton Way Thetford                                                                                                            | 598093<br>585439 | 307117<br>282462 | Breckland<br>Breckland | Near Certain<br>Near Certain           | B2<br>B8    | Industrial<br>Warehouse    | SQM<br>SQM             | 980<br>1841   | 11<br>9    | 0                           | 11<br>9  | 0                            | 11<br>9  | 0                            | 11<br>9  | 0                          | #N/A<br>#N/A                                                                                                                                                                                                                                                                                   |
| A35                | 3PL/2017/0840/O                              | Tulip Viking, Caxton Road, Thetford                                                                                                                                            | 585439           | 282462           | Breckland              | Near Certain                           | B1a         | Office                     | SQM                    | 557           | 19         | 0                           | 19       | 0                            | 19       | 0                            | 19       | 0                          | #N/A                                                                                                                                                                                                                                                                                           |
| A36<br>A37         | 3PL/2017/0840/O<br>3PL/2019/1167/O           | Tulip Viking, Caxton Road, Thetford Land to the west of Caxton Way Thetford                                                                                                    | 585439<br>585439 | 282462<br>282462 | Breckland<br>Breckland | Near Certain<br>Near Certain           | B1,B8<br>B1 | Mixed Business<br>Business | SQM<br>SQM             | 13338<br>5000 | 85<br>44   | 0                           | 17<br>9  | 0                            | 85<br>44 | 0                            | 85<br>44 | 0                          | #N/A<br>#N/A                                                                                                                                                                                                                                                                                   |
| A38<br>A39         | 3PL/2019/1167/O<br>3PL/2019/1167/O           | Land to the west of Caxton Way Thetford Land to the west of Caxton Way Thetford                                                                                                | 585439<br>585439 | 282462<br>282462 | Breckland<br>Breckland | Near Certain<br>Near Certain           | B2<br>B8    | Industrial<br>Warehouse    | SQM<br>SQM             | 5000<br>5000  | 56<br>25   | 0                           | 11<br>5  | 0                            | 56<br>25 | 0                            | 56<br>25 | 0                          | #N/A<br>#N/A                                                                                                                                                                                                                                                                                   |
| A40                | 3PL/2012/1045/O, 3PL/2017/0773/D             | Quantrill Structural Engineers Ltd Church Road, Griston IP25 6QA                                                                                                               | 594279           | 299152           | Breckland              | Near Certain                           | B2          | Industrial                 | SQM                    | 270           | 3          | 0                           | 3        | 0                            | 3        | 0                            | 3        | 0                          | #N/A                                                                                                                                                                                                                                                                                           |
| A41<br>B1          | 3PL/2012/1045/O, 3PL/2017/0773/D<br>20140787 | Quantrill Structural Engineers Ltd Church Road, Griston IP25 6QA Land to North of, Springfield, Acle, Norwich, NR13 3JW                                                        | 594279<br>640498 | 299152<br>310435 | Breckland<br>Broadland | Near Certain<br>Near Certain           | B1<br>C3    | Business<br>Residential    | SQM<br>Dwellings       | 390<br>6      | 3          | 6                           | 0        | 1                            | 0        | 6                            | 0        | 6                          | #N/A<br>N/A                                                                                                                                                                                                                                                                                    |
| B2<br>B3           | 20152044<br>20172189                         | Land to North of, Springfield, Acle, Norwich, NR13 3JW Land north of Norwich Road, Acle, Norwich                                                                               | 640608<br>639738 | 310555<br>310382 | Broadland<br>Broadland | Near Certain<br>Near Certain           | C3          | Residential<br>Residential | Dwellings<br>Dwellings | 4<br>140      | 0          | 4<br>140                    | 0        | 1 132                        | 0        | 4<br>140                     | 0        | 4<br>140                   | N/A Access from creation of 4th leg onto existing roundabout                                                                                                                                                                                                                                   |
| B4                 | 20180941                                     | Land Adj. Hillside Farm,,,, Reedham Road, Acle, Norwich, NR13 3DF                                                                                                              | 640113           | 310009           | Broadland              | Near Certain                           | C3          | Residential                | Dwellings              | 30            | 0          | 30                          | 0        | 30                           | 0        | 30                           | 0        | 30                         | N/A                                                                                                                                                                                                                                                                                            |
| B5<br>B6           | 20140298<br>20161711                         | Land North of, Sir William's Lane,, Aylsham, Norwich  Aegel House, Burgh Road, Aylsham, Norwich, NR11 6AS                                                                      | 619925<br>619959 | 326947<br>326643 | Broadland<br>Broadland | Near Certain<br>Near Certain           | C3          | Residential<br>Residential | Dwellings<br>Dwellings | 40<br>22      | 0          | 40<br>22                    | 0        | 40<br>22                     | 0        | 40<br>22                     | 0        | 40<br>22                   | N/A<br>N/A                                                                                                                                                                                                                                                                                     |
| B7                 | 20141710                                     | Land Adj. 20, Yarmouth Road, Blofield, Norwich, NR13 4JS                                                                                                                       | 633095           | 309389           | Broadland              | Near Certain                           | C3          | Residential                | Dwellings              | 6             | 0          | 6                           | 0        | 6                            | 0        | 6                            | 0        | 6                          | N/A                                                                                                                                                                                                                                                                                            |
| B8<br>B9           | 20150262<br>20150700                         | Former Piggeries, Manor Farm, Yarmouth Road, Blofield, Norwich, NR13 4JS Garden Farm, Land South of Yarmouth Road and North of Lingwood Road, Blofield, Norw                   | 632881<br>634055 | _                | Broadland<br>Broadland | Near Certain<br>Near Certain           | C3          | Residential<br>Residential | Dwellings              | 13<br>21      | 0          | 13<br>21                    | 0        | 13<br>21                     | 0        | 13<br>21                     | 0        | 13<br>21                   | N/A                                                                                                                                                                                                                                                                                            |
| B10<br>B11         | 20150794<br>20162199                         | Garden Farm, Phase 2, Land South of Yarmouth Road, Blofield, Norwich, NR13 4JG Land off Blofield Corner Road, Blofield Heath, Norwich                                          | 634044<br>632415 | 309591<br>311326 | Broadland<br>Broadland | Near Certain<br>Near Certain           | C3          | Residential<br>Residential | Dwellings<br>Dwellings | 20<br>36      | 0          | 20<br>36                    | 0        | 20<br>36                     | 0        | 20<br>36                     | 0        | 20<br>36                   | N/A                                                                                                                                                                                                                                                                                            |
| B12                | 20172131                                     | Land to the north of Yarmouth Road, Blofield, Norwich                                                                                                                          | 632897           | 309699           | Broadland              | Near Certain                           | C3          | Residential                | Dwellings              | 163           | 0          | 163                         | 0        | 163                          | 0        | 163                          | 0        | 163                        | Access from new priority junction on Yarmouth Road                                                                                                                                                                                                                                             |
| B13<br>B14         | 20161483<br>20150082                         | Land at Yarmouth Road, Postwick/Brundall, Norwich  Land North of Mead Close, Buxton With Lamas, Norwich, NR10 5EL                                                              | 632163<br>622834 | 309115<br>322532 | Broadland<br>Broadland | More than Likely<br>More than Likely   | C3          | Residential<br>Residential | Dwellings<br>Dwellings | 155<br>20     | 0          | 155<br>20                   | 0        | 88<br>20                     | 0        | 155<br>20                    | 0        | 155<br>20                  | Access from new priority junction on Yarmouth Road and link to Berryfields  N/A                                                                                                                                                                                                                |
| B15                | CAW2                                         | Land East of Gayford Road<br>Land adj former Railway Line, Rectory Road, Coltishall, Norwich, NR12 7HR                                                                         | 613892           | 323813           | Broadland              | Reasonably Foreseeable                 | C3          | Residential                | Dwellings              | 20            | 0          | 20                          | 0        | 0                            | 0        | 20                           | 0        | 20                         | N/A<br>N/A                                                                                                                                                                                                                                                                                     |
| B16<br>B17         | 20170075<br>COL2                             | Land at Jordan's Scrapyard                                                                                                                                                     | 627167<br>626864 | 320392<br>320101 | Broadland<br>Broadland | Near Certain<br>Reasonably Foreseeable | C3          | Residential<br>Residential | Dwellings<br>Dwellings | 30<br>30      | 0          | 30<br>30                    | 0        | 30<br>30                     | 0        | 30<br>30                     | 0        | 30<br>30                   | N/A                                                                                                                                                                                                                                                                                            |
| B18<br>B19         | 20150991<br>20170196                         | Land adj St Marys Care Home, North Walsham Road, Spixworth, Norwich, NR12 7BZ Former David Rice Hospital Site, Drayton High Road, Drayton, Norwich                             | 625330<br>618971 | 315119<br>313031 | Broadland<br>Broadland | Near Certain<br>Near Certain           | C3          | Residential<br>Residential | Dwellings<br>Dwellings | 18<br>29      | 0          | 18<br>29                    | 0        | 18<br>10                     | 0        | 18<br>29                     | 0        | 18<br>29                   | N/A requires construction of right turn lane at former hospital access                                                                                                                                                                                                                         |
| B20                | 20170212                                     | Land off Drayton High Road, Drayton, Norwich                                                                                                                                   | 618329           | 313346           | Broadland              | Near Certain                           | C3          | Residential                | Dwellings              | 71            | 0          | 71                          | 0        | 71                           | 0        | 71                           | 0        | 71                         | access from new priority junction onto Drayton High Road                                                                                                                                                                                                                                       |
| B21                | DRA1                                         | Land Adj., Hall Lane, Drayton, Norwich                                                                                                                                         | 618149           | 314151           | Broadland              | Near Certain                           | C3          | Residential                | Dwellings              | 200           | 0          | 200                         | 0        | 25                           | 0        | 200                          | 0        | 200                        | Access from new priority junctions onto Hall Lane and School Road with connecting link road                                                                                                                                                                                                    |
| B22<br>B23         | DRA2<br>20160632                             | Land East of School Road Aitchison Brothers Garage, 75 The Green, Freethorpe, Norwich, NR13 3NY                                                                                | 618150<br>640946 |                  | Broadland<br>Broadland | Hypothetical<br>Near Certain           | C3          | Residential<br>Residential | Dwellings<br>Dwellings | 20<br>19      | 0          | 20<br>19                    | 0        | 0                            | 0        | 20<br>19                     | 0        | 20<br>19                   | N/A<br>N/A                                                                                                                                                                                                                                                                                     |
| B24                | FRE1                                         | Land north of Palmers Lane                                                                                                                                                     | 641074           | 305422           | Broadland              | More than Likely                       | C3          | Residential                | Dwellings              | 10            | 0          | 10                          | 0        | 9                            | 0        | 10                           | 0        | 10                         | N/A                                                                                                                                                                                                                                                                                            |
| B25<br>B26         | 20130906<br>20160808                         | Land at Former Little Plumstead Hospital, Hospital Road, Great Little Plumstead, Norwicl<br>Little Plumstead Hospital West, Hospital Road, Little Plumstead, Norwich, NR13 5EW | 630676<br>630676 | 310735<br>310735 | Broadland<br>Broadland | Near Certain<br>Near Certain           | C3          | Residential<br>Residential | Dwellings<br>Dwellings | 21<br>35      | 0          | 21<br>35                    | 0        | 0<br>35                      | 0        | 21<br>35                     | 0        | 21<br>35                   | N/A<br>N/A                                                                                                                                                                                                                                                                                     |
| B27<br>B28         | 20161151<br>20171999                         | Land to the North East Side of, Church Road, Great Plumstead, Norwich Land off Rosebery Road, Great Plumstead, Norwich, NR13 5EA                                               | 630041<br>630396 | 310186<br>309924 | Broadland<br>Broadland | Near Certain<br>Near Certain           | C3          | Residential<br>Residential | Dwellings<br>Dwellings | 11<br>22      | 0          | 11<br>22                    | 0        | 11<br>22                     | 0        | 11<br>22                     | 0        | 11<br>22                   | N/A<br>N/A                                                                                                                                                                                                                                                                                     |
| B29                | 20171514                                     | Phase 1, Royal Norwich Golf Club, Drayton High Road, Hellesdon, Norwich, NR6 5AH                                                                                               | 620504           |                  | Broadland              | Near Certain                           | C3          | Residential                | Dwellings              | 95            | 0          | 95                          | 0        | 95                           | 0        | 95                           | 0        | 95                         | Accessed from new junction onto Drayton High Road - built                                                                                                                                                                                                                                      |
| B30                | 20151770                                     | Royal Norwich Golf Club, Drayton High Road, Hellesdon, Norwich, NR6 5AH                                                                                                        | 620504           | 311520           | Broadland              | Near Certain                           | C3          | Residential                | Dwellings              | 892           | 0          | 892                         | 0        | 267                          | 0        | 892                          | 0        | 892                        | Post phase 1 accessed via traffic signal cross road junction at A1067 west of existing<br>new access and a priority junction (more likely than consented roundabout) at<br>Hospital Lane. A1067/Middleton's Lane signals to be improved & A1067 right turn<br>to Sweetbriar Rd to be improved. |
| B31                |                                              | Land at Hospital Grounds, southwest of Drayton Road                                                                                                                            | 619863<br>618787 |                  | Broadland              | Reasonably Foreseeable                 | C3<br>C3    | Residential                | Dwellings<br>Dwellings | 300           | 0          | 300<br>254                  | 0        | 25                           | 0        | 300                          | 0        | 300                        | Principal access via priority junction with right turn facility east of Hammond Rd. Em<br>Accessed from new roundabout on Holt Road - built                                                                                                                                                    |
|                    | 20161770<br>20181136                         | Land West of Holt Road, Horsford, Norwich                                                                                                                                      | 619519           | 315462           | Broadland<br>Broadland | Near Certain<br>Near Certain           | C3          | Residential<br>Residential | Dwellings              | 254<br>84     | 0          | 84                          | 0        | 254<br>84                    | 0        | 254<br>84                    | 0        | 254<br>84                  | N/A                                                                                                                                                                                                                                                                                            |
| B34<br>B35         | HNF1<br>20160525                             | Land East of Manor Road Offices, Atlas Works, Norwich Road, Lenwade, Norwich, NR9 5SL                                                                                          | 621924<br>611331 |                  | Broadland<br>Broadland | Near Certain<br>Hypothetical           | C3          | Residential<br>Residential | Dwellings<br>Dwellings | 69<br>22      | 0          | 69<br>22                    | 0        | 69<br>0                      | 0        | 69<br>22                     | 0        | 69<br>22                   | N/A<br>N/A                                                                                                                                                                                                                                                                                     |
| B36                | 20171116                                     | Oaks Lane, Postwick, Norwich, NR13 5HD                                                                                                                                         | 629418           | 307952           | Broadland              | Near Certain                           | C3          | Residential                | Dwellings              | 12            | 0          | 12                          | 0        | 12                           | 0        | 12                           | 0        | 12                         | N/A                                                                                                                                                                                                                                                                                            |
| B37<br>B38         | 20151061<br>871709                           | Land at Station Road, Reedham, Norwich New Road, Reepham                                                                                                                       | 610102<br>610293 | 323497<br>323399 | Broadland<br>Broadland | Near Certain<br>Reasonably Foreseeable | C3          | Residential<br>Residential | Dwellings<br>Dwellings | 19<br>9       | 0          | 19<br>9                     | 0        | 19<br>0                      | 0        | 19<br>9                      | 0        | 19<br>9                    | N/A<br>N/A                                                                                                                                                                                                                                                                                     |
| B39                | REP1                                         | Land off Broomhill Lane                                                                                                                                                        | 609508           | 322498           | Broadland              | More than Likely                       | C3          | Residential                | Dwellings              | 120           | 0          | 120                         | 0        | 20                           | 0        | 120                          | 0        | 120                        | Access from existing junction - no additional infrastructure                                                                                                                                                                                                                                   |
| B40<br>B41         | 20161643<br>20150188                         | Land West of Burlingham Road, South Walsham, Norwich, NR13 6DN<br>Former Hamper People, 31, Norwich Road, Strumpshaw, Norwich, NR13 4AG                                        | 636011<br>635350 | 312863<br>308039 | Broadland<br>Broadland | Near Certain<br>Near Certain           | C3          | Residential<br>Residential | Dwellings<br>Dwellings | 21<br>10      | 0          | 21<br>10                    | 0        | 21<br>10                     | 0        | 21<br>10                     | 0        | 21<br>10                   | N/A<br>N/A                                                                                                                                                                                                                                                                                     |
| B42                | 20171622                                     | Land at Mill Road, Strumpshaw, Norwich                                                                                                                                         | 635137           | 307809           | Broadland              | Near Certain                           | C3          | Residential                | Dwellings              | 10            | 0          | 10                          | 0        | 10                           | 0        | 10                           | 0        | 10                         | N/A                                                                                                                                                                                                                                                                                            |
| B43                | 20181400                                     | 1-4 Station Road, Swannington, Norwich, NR9 5SY                                                                                                                                | 613090           | 31/852           | Broadland              | Near Certain                           | C3          | Residential                | Dwellings              | 6             | 0          | 6                           | 0        | 6                            | 0        | 6                            | 0        | 6                          | N/A                                                                                                                                                                                                                                                                                            |