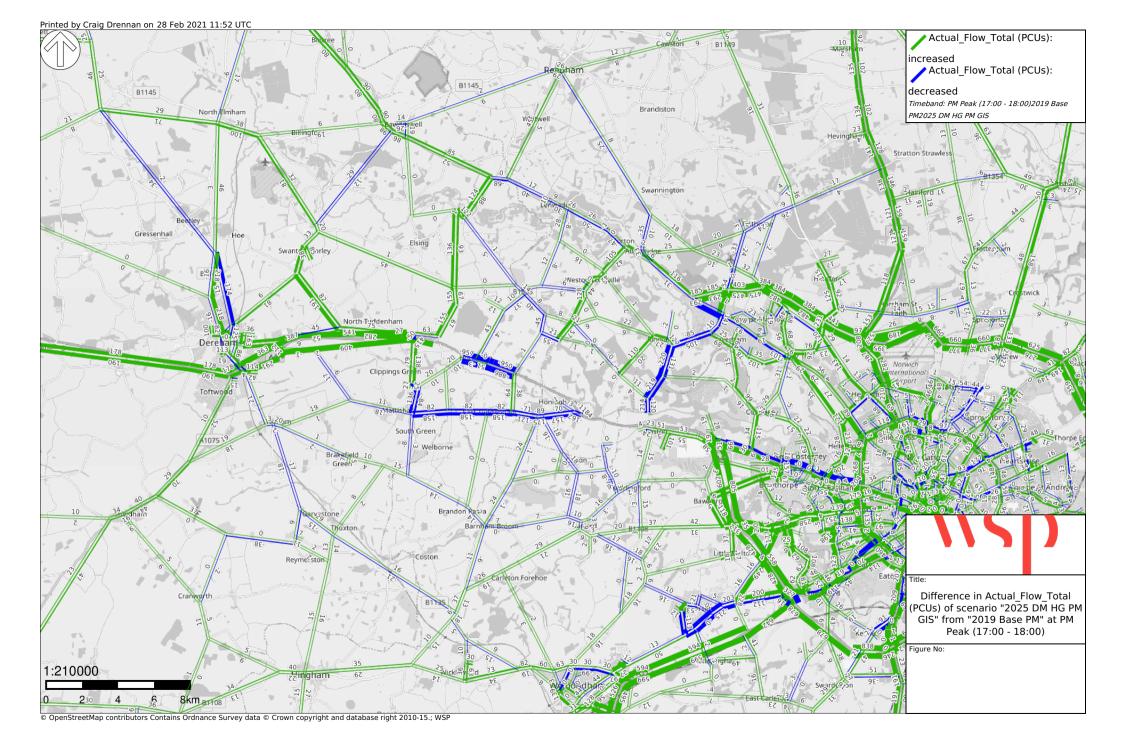

s Contains Ordnance Survey data © Crown copyright and database right 2010-15.; WSP





<sup>©</sup> OpenStreetMap contributors Contains Ordnance Survey data © Crown copyright and database right 2010-15.; WSP







### **Appendix F**

LOW GROWTH: 2025 DS VERSUS 2025 DM (AM PEAK, INTER PEAK AND PM PEAK)

















#### Appendix G

LOW GROWTH: 2025 AND 2040 AADT FLOW PLOTS







CONTAINS ORDNANCE SURVEY DATA © CROWN COPYRIGHT AND DATABASE RIGHT 2020, ENVIRONMENT AGENCY INFORMATION © ENVIRONMENT AGENCY AND DATABASE RIGHT 2020



CONTAINS ORDNANCE SURVEY DATA © CROWN COPYRIGHT AND DATABASE RIGHT 2020, ENVIRONMENT AGENCY INFORMATION © ENVIRONMENT AGENCY AND DATABASE RIGHT 2020

### **Appendix H**

HIGH GROWTH: 2025 DS VERSUS 2019 BASE YEAR (AM PEAK, INTER PEAK AND PM PEAK)

















## Appendix I

HIGH GROWTH: 2025 DS VERSUS 2025 DM (AM PEAK, INTER PEAK AND PM PEAK)







<sup>©</sup> OpenStreetMap contributors Contains Ordnance Survey data © Crown copyright and database right 2010-15.; WSP





<sup>©</sup> OpenStreetMap contributors Contains Ordnance Survey data © Crown copyright and database right 2010-15.; WSP





<sup>©</sup> OpenStreetMap contributors Contains Ordnance Survey data © Crown copyright and database right 2010-15.; WSP



### Appendix J

HIGH GROWTH: 2025 AND 2040 AADT FLOW PLOTS







CONTAINS ORDNANCE SURVEY DATA © CROWN COPYRIGHT AND DATABASE RIGHT 2020, ENVIRONMENT AGENCY INFORMATION © ENVIRONMENT AGENCY AND DATABASE RIGHT 2020



CONTAINS ORDNANCE SURVEY DATA © CROWN COPYRIGHT AND DATABASE RIGHT 2020, ENVIRONMENT AGENCY INFORMATION © ENVI