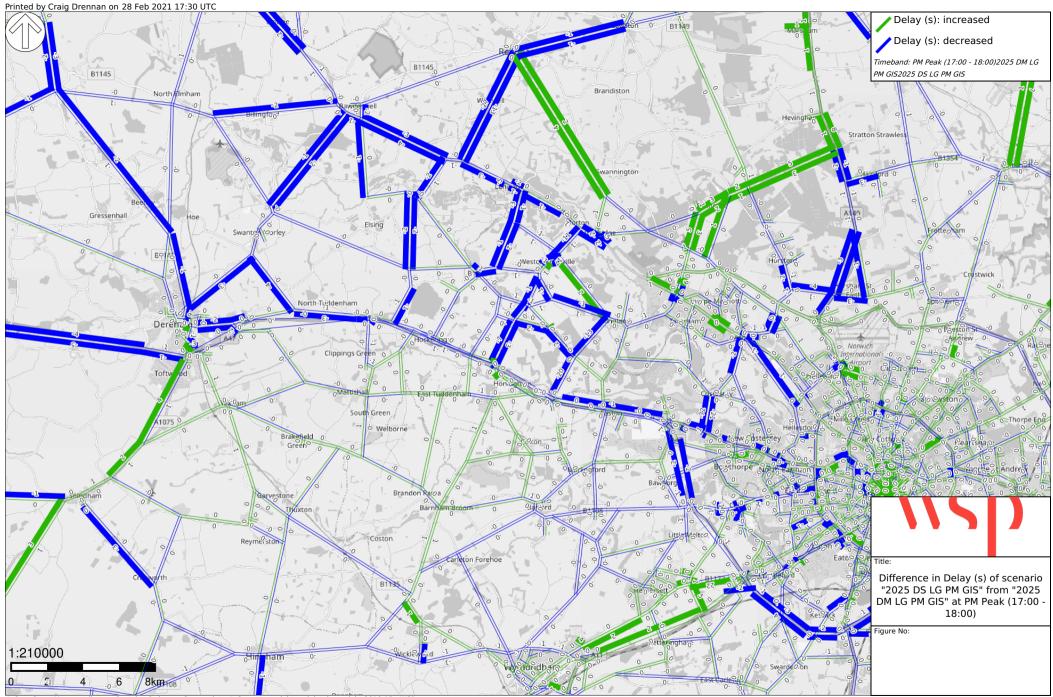

## Appendix A

**UNCERTAINTY LOG** 

Norwich Western Link Project No.: 70067230 | Our Ref No.: 70067230-003 Norfolk County Council **WSP** March 2021

| Model<br>Reference | Application Number                           | Site Name                                                                                                                                                                      | Easting          | Northing         | District               | Uncertainty                            | Landuse     | Site Type                  | Unit                   | Total Size    | Total Jobs | TotalDwell /<br>Beds / Area | 2025Jobs | 2025Dwell<br>/ Beds /<br>Sqm | 2040Jobs | 2040Dwell<br>/ Beds /<br>Sqm | 2050Jobs | 2050Dwells<br>/ Beds / Sqn | Associated Infrastructure                                                                                                                                                                                                                                                                      |
|--------------------|----------------------------------------------|--------------------------------------------------------------------------------------------------------------------------------------------------------------------------------|------------------|------------------|------------------------|----------------------------------------|-------------|----------------------------|------------------------|---------------|------------|-----------------------------|----------|------------------------------|----------|------------------------------|----------|----------------------------|------------------------------------------------------------------------------------------------------------------------------------------------------------------------------------------------------------------------------------------------------------------------------------------------|
| A1                 | 3PL/2017/0996/O                              | Attleborough Sue (emp)                                                                                                                                                         | 603995           | 293679           | Breckland              | Near Certain                           | A1          | Retail                     | SQM                    | 2600          | 173        | 0                           | 0        | 0                            | 173      | 0                            | 173      | 0                          | New link road between London Road and Buckenham road to south of Attleborough with roundabout junctions                                                                                                                                                                                        |
| A2                 | 3PL/2017/0996/O                              | Attleborough Sue (emp)                                                                                                                                                         | 603995           | 293679           | Breckland              | Near Certain                           | A2          | Financial                  | SQM                    | 1400          | 88         | 0                           | 0        | 0                            | 88       | 0                            | 88       | 0                          | New link road between London Road and Buckenham road to south of Attleborough with roundabout junctions                                                                                                                                                                                        |
| A3                 | 3PL/2017/0996/O                              | Attleborough Sue (emp)                                                                                                                                                         | 603995           | 293679           | Breckland              | Near Certain                           | D1          | Leisure                    | SQM                    | 2100          | 8          | 0                           | 0        | 0                            | 8        | 0                            | 8        | 0                          | New link road between London Road and Buckenham road to south of Attleborough                                                                                                                                                                                                                  |
| A4                 | 3PL/2017/0996/O                              | Attleborough Sue (res)                                                                                                                                                         | 603995           | 293679           | Breckland              | Near Certain                           | C3          | Residential                | Dwellings              | 4000          | 0          | 4000                        | 0        | 1320                         | 0        | 4000                         | 0        | 4000                       | with roundabout junctions  New link road between London Road and Buckenham road to south of Attleborough                                                                                                                                                                                       |
| A5                 | 3PL/2015/0546/O                              | Former Grampian Food Site                                                                                                                                                      | 605582           | 294976           | Breckland              | Near Certain                           | C3          | Residential                | Dwellings              | 165           | 0          | 165                         | 0        | 54                           | 0        | 165                          | 0        | 165                        | with roundabout junctions Priority junction onto Buckenham Road                                                                                                                                                                                                                                |
| A6<br>A7           | 3PL/2012/0958/H<br>3PL/2017/1615/D           | Land at London Road<br>Land North of Norwich Road                                                                                                                              | 603220<br>605798 | 293628<br>296177 | Breckland<br>Breckland | Near Certain<br>Near Certain           | C3          | Residential<br>Residential | Dwellings<br>Dwellings | 375<br>327    | 0          | 375<br>327                  | 0        | 375<br>82                    | 0        | 375<br>327                   | 0        | 375<br>327                 | Priority junction onto London Road Priority junctions onto Norwich Road                                                                                                                                                                                                                        |
| A8                 | 3PL/2016/0325/F                              | Land at Haverscroft House Farm                                                                                                                                                 | 603402           | 294093           | Breckland              | Near Certain                           | C3          | Residential                | Dwellings              | 200           | 0          | 200                         | 0        | 50                           | 0        | 200                          | 0        | 200                        | Priority junction onto London Road                                                                                                                                                                                                                                                             |
| A9<br>A10          | 3PL/2016/1454/H<br>3PL/2017/0563/O           | Former Malthouse<br>Westfield Road                                                                                                                                             | 599490<br>599482 | 313161<br>311559 | Breckland<br>Breckland | Near Certain<br>Near Certain           | C3          | Residential<br>Residential | Dwellings<br>Dwellings | 127<br>100    | 0          | 127<br>100                  | 0        | 32<br>25                     | 0        | 127<br>100                   | 0        | 127<br>100                 | #N/A<br>priority junction onto Westfield Road                                                                                                                                                                                                                                                  |
| A11<br>A12         | 3PL/2015/1487/O<br>3PL/2016/1397/F           | Land off Swanton Road<br>Land at Greenfields Road                                                                                                                              | 599514<br>600321 | 314166<br>312841 | Breckland<br>Breckland | Near Certain<br>Near Certain           | C3          | Residential<br>Residential | Dwellings<br>Dwellings | 216<br>279    | 0          | 216<br>279                  | 0        | 54<br>70                     | 0        | 216<br>279                   | 0        | 216<br>279                 | Access from new roundabout on Swanton Road  Completion of link between Greenfields Road and Wheatcroft Way                                                                                                                                                                                     |
| A13                | 3PL/2015/1155/O                              | Land off Sporle Road                                                                                                                                                           | 582546           | 309510           | Breckland              | Near Certain                           | C3          | Residential                | Dwellings              | 130           | 0          | 130                         | 0        | 40<br>46                     | 0        | 130                          | 0        | 130                        | Priority junction on Sporle Road                                                                                                                                                                                                                                                               |
| A14<br>A15         | 3PL/2015/0917/0<br>3PL/2017/1487/0           | Norwich Road, Swaffham<br>Land to the West of Brandon Road                                                                                                                     | 582975<br>581911 | 309061<br>307314 | Breckland<br>Breckland | Near Certain<br>Near Certain           | C3<br>A1    | Residential<br>Retail      | Dwellings<br>SQM       | 185<br>650    | 43         | 185<br>0                    | 9        | 0                            | 0<br>43  | 185<br>0                     | 43       | 185<br>0                   | Priority junction on Norwich Road Access from creation of 4th leg onto existing roundabout                                                                                                                                                                                                     |
| A16<br>A17         | 3PL/2017/1487/O<br>3PL/2017/1487/O           | Land to the West of Brandon Road Land to the West of Brandon Road                                                                                                              | 581911<br>581911 | 307314<br>307314 | Breckland<br>Breckland | Near Certain<br>Near Certain           | C2<br>C3    | Residential<br>Residential | Beds<br>Dwellings      | 104<br>160    | 21<br>0    | 104<br>160                  | 0        | 0<br>40                      | 0        | 0<br>160                     | 0        | 104                        | Access from creation of 4th leg onto existing roundabout  Access from creation of 4th leg onto existing roundabout                                                                                                                                                                             |
| A18                | 3PL/2019/0270/D                              | Land to the north of Norwich Road Swaffham                                                                                                                                     | 582844           | 309080           | Breckland              | Near Certain                           | C3          | Residential                | Dwellings              | 165           | 0          | 165                         | 0        | 41                           | 0        | 165                          | 0        | 165                        | Priority junction on Norwich Road                                                                                                                                                                                                                                                              |
| A19                | 3PL/2019/0713/D                              | Land to the west of Watton Road Swaffham                                                                                                                                       | 582559           | 307511           | Breckland              | Near Certain                           | C3          | Residential                | Dwellings              | 175           | 0          | 175                         | 0        | 44                           | 0        | 175                          | 0        | 175                        | Access through earlier phase and existing priority junctions onto Brandon Road                                                                                                                                                                                                                 |
| A20                | 3PL/2011/0805/O                              | Land North of Red House Norwich Road, Thetford, Croxton & Kilverstone                                                                                                          | 587697           | 284986           | Breckland              | Near Certain                           | C3          | Residential                | Dwellings              | 5000          | 0          | 5000                        | 0        | 1250                         | 0        | 5000                         | 0        | 5000                       | 3 x Traffic signals at A1075 Norwich Rd, signals at Croxton Rd, priority at Kilverstone Rd. Improvement at A1075/A1066 roundabout and at A11 junctions.                                                                                                                                        |
| A21                | 3PL/2011/0805/O                              | Land North of Red House Norwich Road, Thetford, Croxton & Kilverstone                                                                                                          | 587697           | 284986           | Breckland              | Near Certain                           | B1,B2,B8    | Mixed Business             | SQM                    | 22500         | 360        | 0                           | 72       | 0                            | 360      | 0                            | 360      | 0                          | 3 x Traffic signals at A1075 Norwich Rd, signals at Croxton Rd, priority at Kilverstone Rd. Improvement at A1075/A1066 roundabout and at A11 junctions.                                                                                                                                        |
| A22                | 3PL/2017/1576/D                              | Land North of Red House Norwich Road, Thetford, Croxton & Kilverstone                                                                                                          | 588421           | 284311           | Breckland              | Near Certain                           | C3          | Residential                | Dwellings              | 343           | 0          | 343                         | 0        | 69                           | 0        | 343                          | 0        | 343                        | Part of Thetford SUE - application from new signal junction onto Norwich Road -<br>built                                                                                                                                                                                                       |
| A23<br>A24         | 3PL/2018/0952/O<br>3PL/2015/0254/O           | Land at Thetford Road<br>Land south of Mallard Road                                                                                                                            | 591708<br>590754 | 300673<br>300332 | Breckland<br>Breckland | Near Certain<br>Near Certain           | C3          | Residential<br>Residential | Dwellings<br>Dwellings | 180<br>177    | 0          | 180<br>177                  | 0        | 36<br>35                     | 0        | 180<br>177                   | 0        | 180<br>177                 | Access from new roundabout and priority junction on Thetford Road.  Access through existing housing estate to Mallard Road roundabout                                                                                                                                                          |
| A25                | 3PL/2011/0088/D                              | Former RAF Radar Site                                                                                                                                                          | 592322           | 300498           | Breckland              | Near Certain                           | C3          | Residential                | Dwellings              | 113           | 0          | 113                         | 0        | 113                          | 0        | 113                          | 0        | 113                        | access from mini-roundabout on Norwich Road - built                                                                                                                                                                                                                                            |
| A26<br>A27         | 3PL/2016/0084/F<br>LP[025]011                | Lancaster Avenue<br>Land to the west of Shipdham Road                                                                                                                          | 593402<br>595539 | 300512<br>311802 | Breckland<br>Breckland | Near Certain<br>More than likely       | C3<br>C3    | Residential<br>Residential | Dwellings<br>Dwellings | 106<br>130    | 0          | 106<br>130                  | 0        | 21<br>80                     | 0        | 106<br>130                   | 0        | 106<br>130                 | Access from existing roundabout and priority junction onto Norwich Road. #N/A                                                                                                                                                                                                                  |
| A28<br>A29         | LP[025]023<br>LP[025]030                     | Land off Shipdham Road Land to the east of Shipdham Road                                                                                                                       | 595539<br>595539 | 311802<br>311802 | Breckland<br>Breckland | More than likely<br>More than likely   | C3          | Residential<br>Residential | Dwellings<br>Dwellings | 210<br>290    | 0          | 210<br>290                  | 0        | 60<br>115                    | 0        | 210<br>290                   | 0        | 210<br>290                 | #N/A<br>#N/A                                                                                                                                                                                                                                                                                   |
| A30                | LP[097]009                                   | Land to the east of Brandon Road                                                                                                                                               | 581933           | 306859           | Breckland              | More than likely                       | C3          | Residential                | Dwellings              | 175           | 0          | 175                         | 0        | 75                           | 0        | 175                          | 0        | 175                        | #N/A                                                                                                                                                                                                                                                                                           |
| A31<br>A32         | LP[097]010<br>LP[097]018                     | Land to the south of Norwich Road<br>Land to the north of Norwich Road                                                                                                         | 582667<br>582380 | 308865<br>309562 | Breckland<br>Breckland | More than likely More than likely      | C3          | Residential<br>Residential | Dwellings<br>Dwellings | 185<br>165    | 0          | 185<br>165                  | 0        | 85<br>65                     | 0        | 185<br>165                   | 0        | 185<br>165                 | #N/A<br>#N/A                                                                                                                                                                                                                                                                                   |
| A33<br>A34         | 3PL/2019/0722/F<br>3PL/2017/1552/F           | Shipdham Airfield Industrial Estate Trox UK Ltd,Caxton Way Thetford                                                                                                            | 598093<br>585439 | 307117<br>282462 | Breckland<br>Breckland | Near Certain<br>Near Certain           | B2<br>B8    | Industrial<br>Warehouse    | SQM<br>SQM             | 980<br>1841   | 11<br>9    | 0                           | 11<br>9  | 0                            | 11<br>9  | 0                            | 11<br>9  | 0                          | #N/A<br>#N/A                                                                                                                                                                                                                                                                                   |
| A35                | 3PL/2017/0840/O                              | Tulip Viking, Caxton Road, Thetford                                                                                                                                            | 585439           | 282462           | Breckland              | Near Certain                           | B1a         | Office                     | SQM                    | 557           | 19         | 0                           | 19       | 0                            | 19       | 0                            | 19       | 0                          | #N/A                                                                                                                                                                                                                                                                                           |
| A36<br>A37         | 3PL/2017/0840/O<br>3PL/2019/1167/O           | Tulip Viking, Caxton Road, Thetford Land to the west of Caxton Way Thetford                                                                                                    | 585439<br>585439 | 282462<br>282462 | Breckland<br>Breckland | Near Certain<br>Near Certain           | B1,B8<br>B1 | Mixed Business<br>Business | SQM<br>SQM             | 13338<br>5000 | 85<br>44   | 0                           | 17<br>9  | 0                            | 85<br>44 | 0                            | 85<br>44 | 0                          | #N/A<br>#N/A                                                                                                                                                                                                                                                                                   |
| A38<br>A39         | 3PL/2019/1167/O<br>3PL/2019/1167/O           | Land to the west of Caxton Way Thetford Land to the west of Caxton Way Thetford                                                                                                | 585439<br>585439 | 282462<br>282462 | Breckland<br>Breckland | Near Certain<br>Near Certain           | B2<br>B8    | Industrial<br>Warehouse    | SQM<br>SQM             | 5000<br>5000  | 56<br>25   | 0                           | 11<br>5  | 0                            | 56<br>25 | 0                            | 56<br>25 | 0                          | #N/A<br>#N/A                                                                                                                                                                                                                                                                                   |
| A40                | 3PL/2012/1045/O, 3PL/2017/0773/D             | Quantrill Structural Engineers Ltd Church Road, Griston IP25 6QA                                                                                                               | 594279           | 299152           | Breckland              | Near Certain                           | B2          | Industrial                 | SQM                    | 270           | 3          | 0                           | 3        | 0                            | 3        | 0                            | 3        | 0                          | #N/A                                                                                                                                                                                                                                                                                           |
| A41<br>B1          | 3PL/2012/1045/O, 3PL/2017/0773/D<br>20140787 | Quantrill Structural Engineers Ltd Church Road, Griston IP25 6QA Land to North of, Springfield, Acle, Norwich, NR13 3JW                                                        | 594279<br>640498 | 299152<br>310435 | Breckland<br>Broadland | Near Certain<br>Near Certain           | B1<br>C3    | Business<br>Residential    | SQM<br>Dwellings       | 390<br>6      | 3          | 6                           | 0        | 1                            | 0        | 6                            | 0        | 6                          | #N/A<br>N/A                                                                                                                                                                                                                                                                                    |
| B2<br>B3           | 20152044<br>20172189                         | Land to North of, Springfield, Acle, Norwich, NR13 3JW Land north of Norwich Road, Acle, Norwich                                                                               | 640608<br>639738 | 310555<br>310382 | Broadland<br>Broadland | Near Certain<br>Near Certain           | C3          | Residential<br>Residential | Dwellings<br>Dwellings | 4<br>140      | 0          | 4<br>140                    | 0        | 1 132                        | 0        | 4<br>140                     | 0        | 4<br>140                   | N/A Access from creation of 4th leg onto existing roundabout                                                                                                                                                                                                                                   |
| B4                 | 20180941                                     | Land Adj. Hillside Farm,,,, Reedham Road, Acle, Norwich, NR13 3DF                                                                                                              | 640113           | 310009           | Broadland              | Near Certain                           | C3          | Residential                | Dwellings              | 30            | 0          | 30                          | 0        | 30                           | 0        | 30                           | 0        | 30                         | N/A                                                                                                                                                                                                                                                                                            |
| B5<br>B6           | 20140298<br>20161711                         | Land North of, Sir William's Lane,, Aylsham, Norwich  Aegel House, Burgh Road, Aylsham, Norwich, NR11 6AS                                                                      | 619925<br>619959 | 326947<br>326643 | Broadland<br>Broadland | Near Certain<br>Near Certain           | C3          | Residential<br>Residential | Dwellings<br>Dwellings | 40<br>22      | 0          | 40<br>22                    | 0        | 40<br>22                     | 0        | 40<br>22                     | 0        | 40<br>22                   | N/A<br>N/A                                                                                                                                                                                                                                                                                     |
| B7                 | 20141710                                     | Land Adj. 20, Yarmouth Road, Blofield, Norwich, NR13 4JS                                                                                                                       | 633095           | 309389           | Broadland              | Near Certain                           | C3          | Residential                | Dwellings              | 6             | 0          | 6                           | 0        | 6                            | 0        | 6                            | 0        | 6                          | N/A                                                                                                                                                                                                                                                                                            |
| B8<br>B9           | 20150262<br>20150700                         | Former Piggeries, Manor Farm, Yarmouth Road, Blofield, Norwich, NR13 4JS Garden Farm, Land South of Yarmouth Road and North of Lingwood Road, Blofield, Norw                   | 632881<br>634055 | _                | Broadland<br>Broadland | Near Certain<br>Near Certain           | C3          | Residential<br>Residential | Dwellings              | 13<br>21      | 0          | 13<br>21                    | 0        | 13<br>21                     | 0        | 13<br>21                     | 0        | 13<br>21                   | N/A                                                                                                                                                                                                                                                                                            |
| B10<br>B11         | 20150794<br>20162199                         | Garden Farm, Phase 2, Land South of Yarmouth Road, Blofield, Norwich, NR13 4JG Land off Blofield Corner Road, Blofield Heath, Norwich                                          | 634044<br>632415 | 309591<br>311326 | Broadland<br>Broadland | Near Certain<br>Near Certain           | C3          | Residential<br>Residential | Dwellings<br>Dwellings | 20<br>36      | 0          | 20<br>36                    | 0        | 20<br>36                     | 0        | 20<br>36                     | 0        | 20<br>36                   | N/A                                                                                                                                                                                                                                                                                            |
| B12                | 20172131                                     | Land to the north of Yarmouth Road, Blofield, Norwich                                                                                                                          | 632897           | 309699           | Broadland              | Near Certain                           | C3          | Residential                | Dwellings              | 163           | 0          | 163                         | 0        | 163                          | 0        | 163                          | 0        | 163                        | Access from new priority junction on Yarmouth Road                                                                                                                                                                                                                                             |
| B13<br>B14         | 20161483<br>20150082                         | Land at Yarmouth Road, Postwick/Brundall, Norwich  Land North of Mead Close, Buxton With Lamas, Norwich, NR10 5EL                                                              | 632163<br>622834 | 309115<br>322532 | Broadland<br>Broadland | More than Likely<br>More than Likely   | C3          | Residential<br>Residential | Dwellings<br>Dwellings | 155<br>20     | 0          | 155<br>20                   | 0        | 88<br>20                     | 0        | 155<br>20                    | 0        | 155<br>20                  | Access from new priority junction on Yarmouth Road and link to Berryfields  N/A                                                                                                                                                                                                                |
| B15                | CAW2                                         | Land East of Gayford Road<br>Land adj former Railway Line, Rectory Road, Coltishall, Norwich, NR12 7HR                                                                         | 613892           | 323813           | Broadland              | Reasonably Foreseeable                 | C3          | Residential                | Dwellings              | 20            | 0          | 20                          | 0        | 0                            | 0        | 20                           | 0        | 20                         | N/A<br>N/A                                                                                                                                                                                                                                                                                     |
| B16<br>B17         | 20170075<br>COL2                             | Land at Jordan's Scrapyard                                                                                                                                                     | 627167<br>626864 | 320392<br>320101 | Broadland<br>Broadland | Near Certain<br>Reasonably Foreseeable | C3          | Residential<br>Residential | Dwellings<br>Dwellings | 30<br>30      | 0          | 30<br>30                    | 0        | 30<br>30                     | 0        | 30<br>30                     | 0        | 30<br>30                   | N/A                                                                                                                                                                                                                                                                                            |
| B18<br>B19         | 20150991<br>20170196                         | Land adj St Marys Care Home, North Walsham Road, Spixworth, Norwich, NR12 7BZ Former David Rice Hospital Site, Drayton High Road, Drayton, Norwich                             | 625330<br>618971 | 315119<br>313031 | Broadland<br>Broadland | Near Certain<br>Near Certain           | C3          | Residential<br>Residential | Dwellings<br>Dwellings | 18<br>29      | 0          | 18<br>29                    | 0        | 18<br>10                     | 0        | 18<br>29                     | 0        | 18<br>29                   | N/A requires construction of right turn lane at former hospital access                                                                                                                                                                                                                         |
| B20                | 20170212                                     | Land off Drayton High Road, Drayton, Norwich                                                                                                                                   | 618329           | 313346           | Broadland              | Near Certain                           | C3          | Residential                | Dwellings              | 71            | 0          | 71                          | 0        | 71                           | 0        | 71                           | 0        | 71                         | access from new priority junction onto Drayton High Road                                                                                                                                                                                                                                       |
| B21                | DRA1                                         | Land Adj., Hall Lane, Drayton, Norwich                                                                                                                                         | 618149           | 314151           | Broadland              | Near Certain                           | C3          | Residential                | Dwellings              | 200           | 0          | 200                         | 0        | 25                           | 0        | 200                          | 0        | 200                        | Access from new priority junctions onto Hall Lane and School Road with connecting link road                                                                                                                                                                                                    |
| B22<br>B23         | DRA2<br>20160632                             | Land East of School Road Aitchison Brothers Garage, 75 The Green, Freethorpe, Norwich, NR13 3NY                                                                                | 618150<br>640946 |                  | Broadland<br>Broadland | Hypothetical<br>Near Certain           | C3          | Residential<br>Residential | Dwellings<br>Dwellings | 20<br>19      | 0          | 20<br>19                    | 0        | 0                            | 0        | 20<br>19                     | 0        | 20<br>19                   | N/A<br>N/A                                                                                                                                                                                                                                                                                     |
| B24                | FRE1                                         | Land north of Palmers Lane                                                                                                                                                     | 641074           | 305422           | Broadland              | More than Likely                       | C3          | Residential                | Dwellings              | 10            | 0          | 10                          | 0        | 9                            | 0        | 10                           | 0        | 10                         | N/A                                                                                                                                                                                                                                                                                            |
| B25<br>B26         | 20130906<br>20160808                         | Land at Former Little Plumstead Hospital, Hospital Road, Great Little Plumstead, Norwicl<br>Little Plumstead Hospital West, Hospital Road, Little Plumstead, Norwich, NR13 5EW | 630676<br>630676 | 310735<br>310735 | Broadland<br>Broadland | Near Certain<br>Near Certain           | C3          | Residential<br>Residential | Dwellings<br>Dwellings | 21<br>35      | 0          | 21<br>35                    | 0        | 0<br>35                      | 0        | 21<br>35                     | 0        | 21<br>35                   | N/A<br>N/A                                                                                                                                                                                                                                                                                     |
| B27<br>B28         | 20161151<br>20171999                         | Land to the North East Side of, Church Road, Great Plumstead, Norwich Land off Rosebery Road, Great Plumstead, Norwich, NR13 5EA                                               | 630041<br>630396 | 310186<br>309924 | Broadland<br>Broadland | Near Certain<br>Near Certain           | C3          | Residential<br>Residential | Dwellings<br>Dwellings | 11<br>22      | 0          | 11<br>22                    | 0        | 11<br>22                     | 0        | 11<br>22                     | 0        | 11<br>22                   | N/A<br>N/A                                                                                                                                                                                                                                                                                     |
| B29                | 20171514                                     | Phase 1, Royal Norwich Golf Club, Drayton High Road, Hellesdon, Norwich, NR6 5AH                                                                                               | 620504           |                  | Broadland              | Near Certain                           | C3          | Residential                | Dwellings              | 95            | 0          | 95                          | 0        | 95                           | 0        | 95                           | 0        | 95                         | Accessed from new junction onto Drayton High Road - built                                                                                                                                                                                                                                      |
| B30                | 20151770                                     | Royal Norwich Golf Club, Drayton High Road, Hellesdon, Norwich, NR6 5AH                                                                                                        | 620504           | 311520           | Broadland              | Near Certain                           | C3          | Residential                | Dwellings              | 892           | 0          | 892                         | 0        | 267                          | 0        | 892                          | 0        | 892                        | Post phase 1 accessed via traffic signal cross road junction at A1067 west of existing<br>new access and a priority junction (more likely than consented roundabout) at<br>Hospital Lane. A1067/Middleton's Lane signals to be improved & A1067 right turn<br>to Sweetbriar Rd to be improved. |
| B31                |                                              | Land at Hospital Grounds, southwest of Drayton Road                                                                                                                            | 619863<br>618787 |                  | Broadland              | Reasonably Foreseeable                 | C3<br>C3    | Residential                | Dwellings<br>Dwellings | 300           | 0          | 300<br>254                  | 0        | 25                           | 0        | 300                          | 0        | 300                        | Principal access via priority junction with right turn facility east of Hammond Rd. Em<br>Accessed from new roundabout on Holt Road - built                                                                                                                                                    |
|                    | 20161770<br>20181136                         | Land West of Holt Road, Horsford, Norwich                                                                                                                                      | 619519           | 315462           | Broadland<br>Broadland | Near Certain<br>Near Certain           | C3          | Residential<br>Residential | Dwellings              | 254<br>84     | 0          | 84                          | 0        | 254<br>84                    | 0        | 254<br>84                    | 0        | 254<br>84                  | N/A                                                                                                                                                                                                                                                                                            |
| B34<br>B35         | HNF1<br>20160525                             | Land East of Manor Road Offices, Atlas Works, Norwich Road, Lenwade, Norwich, NR9 5SL                                                                                          | 621924<br>611331 |                  | Broadland<br>Broadland | Near Certain<br>Hypothetical           | C3          | Residential<br>Residential | Dwellings<br>Dwellings | 69<br>22      | 0          | 69<br>22                    | 0        | 69<br>0                      | 0        | 69<br>22                     | 0        | 69<br>22                   | N/A<br>N/A                                                                                                                                                                                                                                                                                     |
| B36                | 20171116                                     | Oaks Lane, Postwick, Norwich, NR13 5HD                                                                                                                                         | 629418           | 307952           | Broadland              | Near Certain                           | C3          | Residential                | Dwellings              | 12            | 0          | 12                          | 0        | 12                           | 0        | 12                           | 0        | 12                         | N/A                                                                                                                                                                                                                                                                                            |
| B37<br>B38         | 20151061<br>871709                           | Land at Station Road, Reedham, Norwich New Road, Reepham                                                                                                                       | 610102<br>610293 | 323497<br>323399 | Broadland<br>Broadland | Near Certain<br>Reasonably Foreseeable | C3          | Residential<br>Residential | Dwellings<br>Dwellings | 19<br>9       | 0          | 19<br>9                     | 0        | 19<br>0                      | 0        | 19<br>9                      | 0        | 19<br>9                    | N/A<br>N/A                                                                                                                                                                                                                                                                                     |
| B39                | REP1                                         | Land off Broomhill Lane                                                                                                                                                        | 609508           | 322498           | Broadland              | More than Likely                       | C3          | Residential                | Dwellings              | 120           | 0          | 120                         | 0        | 20                           | 0        | 120                          | 0        | 120                        | Access from existing junction - no additional infrastructure                                                                                                                                                                                                                                   |
| B40<br>B41         | 20161643<br>20150188                         | Land West of Burlingham Road, South Walsham, Norwich, NR13 6DN<br>Former Hamper People, 31, Norwich Road, Strumpshaw, Norwich, NR13 4AG                                        | 636011<br>635350 | 312863<br>308039 | Broadland<br>Broadland | Near Certain<br>Near Certain           | C3          | Residential<br>Residential | Dwellings<br>Dwellings | 21<br>10      | 0          | 21<br>10                    | 0        | 21<br>10                     | 0        | 21<br>10                     | 0        | 21<br>10                   | N/A<br>N/A                                                                                                                                                                                                                                                                                     |
| B42                | 20171622                                     | Land at Mill Road, Strumpshaw, Norwich                                                                                                                                         | 635137           | 307809           | Broadland              | Near Certain                           | C3          | Residential                | Dwellings              | 10            | 0          | 10                          | 0        | 10                           | 0        | 10                           | 0        | 10                         | N/A                                                                                                                                                                                                                                                                                            |
| B43                | 20181400                                     | 1-4 Station Road, Swannington, Norwich, NR9 5SY                                                                                                                                | 613090           | 31/852           | Broadland              | Near Certain                           | C3          | Residential                | Dwellings              | 6             | 0          | 6                           | 0        | 6                            | 0        | 6                            | 0        | 6                          | N/A                                                                                                                                                                                                                                                                                            |