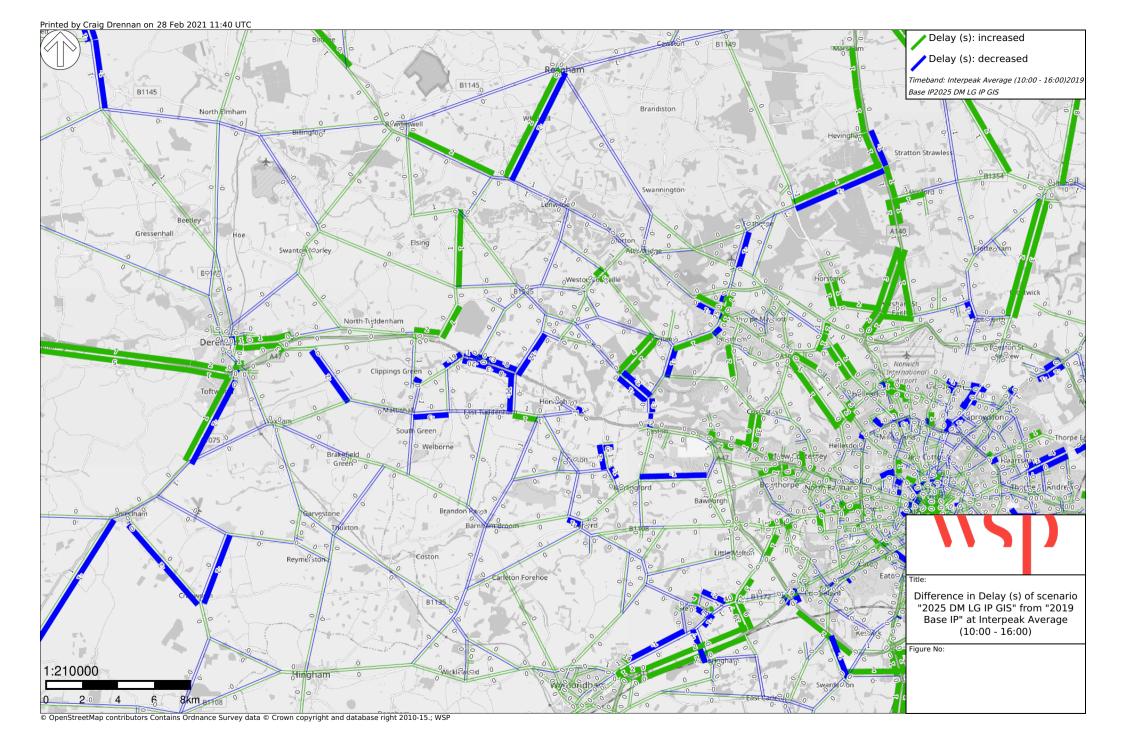

tains Ordnance Survey data © Crown copyright and database right 2010-15.; WSP



## **Appendix D**

CORE GROWTH - 2025 AND 2040 AADT FLOW PLOTS







CONTAINS ORDNANCE SURVEY DATA © CROWN COPYRIGHT AND DATABASE RIGHT 2020, ENVIRONMENT AGENCY INFORMATION © ENVIRONMENT AGENCY AND DATABASE RIGHT 2020



CONTAINS ORDNANCE SURVEY DATA © CROWN COPYRIGHT AND DATABASE RIGHT 2020, ENVIRONMENT AGENCY INFORMATION © ENVIRONMENT AGENCY AND DATABASE RIGHT 2020

### Appendix E

LOW GROWTH: 2025 DS VERSUS 2019 BASE YEAR (AM PEAK, INTER PEAK AND PM PEAK)







<sup>©</sup> OpenStreetMap contributors Contains Ordnance Survey data © Crown copyright and database right 2010-15.; WSP





<sup>©</sup> OpenStreetMap contributors Contains Ordnance Survey data © Crown copyright and database right 2010-15.; WSP







### **Appendix F**

LOW GROWTH: 2025 DS VERSUS 2025 DM (AM PEAK, INTER PEAK AND PM PEAK)

















#### Appendix G

LOW GROWTH: 2025 AND 2040 AADT FLOW PLOTS







CONTAINS ORDNANCE SURVEY DATA © CROWN COPYRIGHT AND DATABASE RIGHT 2020, ENVIRONMENT AGENCY INFORMATION © ENVIRONMENT AGENCY AND DATABASE RIGHT 2020



CONTAINS ORDNANCE SURVEY DATA © CROWN COPYRIGHT AND DATABASE RIGHT 2020, ENVIRONMENT AGENCY INFORMATION © ENVIRONMENT AGENCY AND DATABASE RIGHT 2020

### **Appendix H**

HIGH GROWTH: 2025 DS VERSUS 2019 BASE YEAR (AM PEAK, INTER PEAK AND PM PEAK)

















## Appendix I

HIGH GROWTH: 2025 DS VERSUS 2025 DM (AM PEAK, INTER PEAK AND PM PEAK)







<sup>©</sup> OpenStreetMap contributors Contains Ordnance Survey data © Crown copyright and database right 2010-15