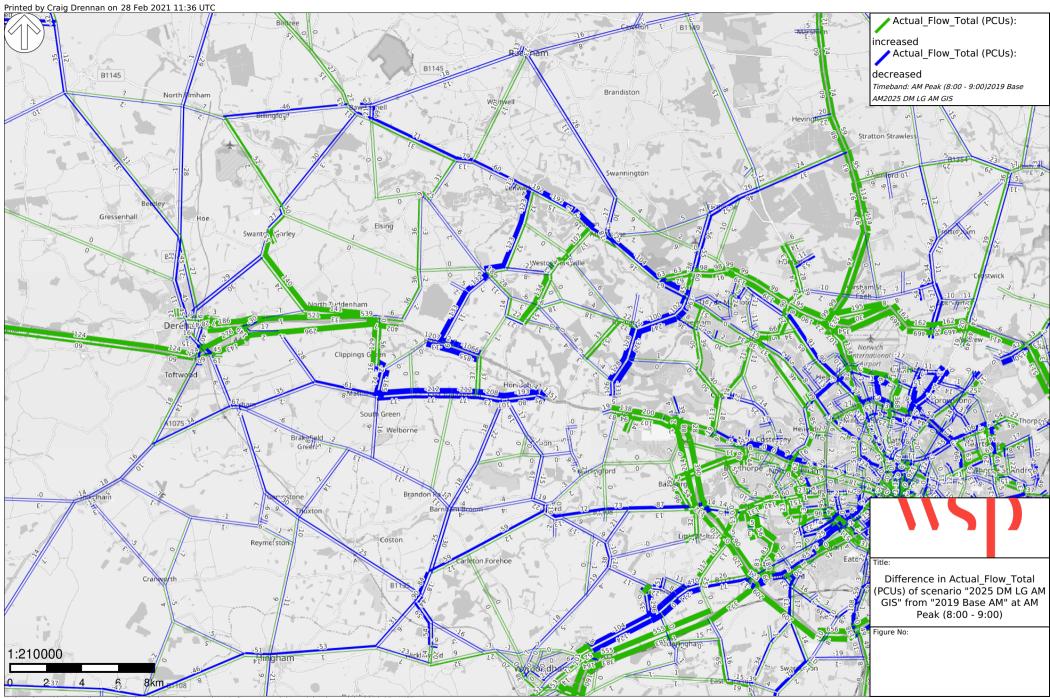

## Appendix A

**UNCERTAINTY LOG** 

Norwich Western Link Project No.: 70067230 | Our Ref No.: 70067230-003 Norfolk County Council **WSP** March 2021

| Model<br>Reference | Application Number                           | Site Name                                                                                                                                                                      | Easting          | Northing         | District               | Uncertainty                            | Landuse     | Site Type                  | Unit                   | Total Size    | Total Jobs | TotalDwell /<br>Beds / Area | 2025Jobs | 2025Dwell<br>/ Beds /<br>Sqm | 2040Jobs | 2040Dwell<br>/ Beds /<br>Sqm | 2050Jobs | 2050Dwells<br>/ Beds / Sqn | Associated Infrastructure                                                                                                                                                                                                                                                                      |
|--------------------|----------------------------------------------|--------------------------------------------------------------------------------------------------------------------------------------------------------------------------------|------------------|------------------|------------------------|----------------------------------------|-------------|----------------------------|------------------------|---------------|------------|-----------------------------|----------|------------------------------|----------|------------------------------|----------|----------------------------|------------------------------------------------------------------------------------------------------------------------------------------------------------------------------------------------------------------------------------------------------------------------------------------------|
| A1                 | 3PL/2017/0996/O                              | Attleborough Sue (emp)                                                                                                                                                         | 603995           | 293679           | Breckland              | Near Certain                           | A1          | Retail                     | SQM                    | 2600          | 173        | 0                           | 0        | 0                            | 173      | 0                            | 173      | 0                          | New link road between London Road and Buckenham road to south of Attleborough with roundabout junctions                                                                                                                                                                                        |
| A2                 | 3PL/2017/0996/O                              | Attleborough Sue (emp)                                                                                                                                                         | 603995           | 293679           | Breckland              | Near Certain                           | A2          | Financial                  | SQM                    | 1400          | 88         | 0                           | 0        | 0                            | 88       | 0                            | 88       | 0                          | New link road between London Road and Buckenham road to south of Attleborough with roundabout junctions                                                                                                                                                                                        |
| A3                 | 3PL/2017/0996/O                              | Attleborough Sue (emp)                                                                                                                                                         | 603995           | 293679           | Breckland              | Near Certain                           | D1          | Leisure                    | SQM                    | 2100          | 8          | 0                           | 0        | 0                            | 8        | 0                            | 8        | 0                          | New link road between London Road and Buckenham road to south of Attleborough                                                                                                                                                                                                                  |
| A4                 | 3PL/2017/0996/O                              | Attleborough Sue (res)                                                                                                                                                         | 603995           | 293679           | Breckland              | Near Certain                           | C3          | Residential                | Dwellings              | 4000          | 0          | 4000                        | 0        | 1320                         | 0        | 4000                         | 0        | 4000                       | with roundabout junctions  New link road between London Road and Buckenham road to south of Attleborough                                                                                                                                                                                       |
| A5                 | 3PL/2015/0546/O                              | Former Grampian Food Site                                                                                                                                                      | 605582           | 294976           | Breckland              | Near Certain                           | C3          | Residential                | Dwellings              | 165           | 0          | 165                         | 0        | 54                           | 0        | 165                          | 0        | 165                        | with roundabout junctions Priority junction onto Buckenham Road                                                                                                                                                                                                                                |
| A6<br>A7           | 3PL/2012/0958/H<br>3PL/2017/1615/D           | Land at London Road<br>Land North of Norwich Road                                                                                                                              | 603220<br>605798 | 293628<br>296177 | Breckland<br>Breckland | Near Certain<br>Near Certain           | C3          | Residential<br>Residential | Dwellings<br>Dwellings | 375<br>327    | 0          | 375<br>327                  | 0        | 375<br>82                    | 0        | 375<br>327                   | 0        | 375<br>327                 | Priority junction onto London Road Priority junctions onto Norwich Road                                                                                                                                                                                                                        |
| A8                 | 3PL/2016/0325/F                              | Land at Haverscroft House Farm                                                                                                                                                 | 603402           | 294093           | Breckland              | Near Certain                           | C3          | Residential                | Dwellings              | 200           | 0          | 200                         | 0        | 50                           | 0        | 200                          | 0        | 200                        | Priority junction onto London Road                                                                                                                                                                                                                                                             |
| A9<br>A10          | 3PL/2016/1454/H<br>3PL/2017/0563/O           | Former Malthouse<br>Westfield Road                                                                                                                                             | 599490<br>599482 | 313161<br>311559 | Breckland<br>Breckland | Near Certain<br>Near Certain           | C3          | Residential<br>Residential | Dwellings<br>Dwellings | 127<br>100    | 0          | 127<br>100                  | 0        | 32<br>25                     | 0        | 127<br>100                   | 0        | 127<br>100                 | #N/A<br>priority junction onto Westfield Road                                                                                                                                                                                                                                                  |
| A11<br>A12         | 3PL/2015/1487/O<br>3PL/2016/1397/F           | Land off Swanton Road<br>Land at Greenfields Road                                                                                                                              | 599514<br>600321 | 314166<br>312841 | Breckland<br>Breckland | Near Certain<br>Near Certain           | C3          | Residential<br>Residential | Dwellings<br>Dwellings | 216<br>279    | 0          | 216<br>279                  | 0        | 54<br>70                     | 0        | 216<br>279                   | 0        | 216<br>279                 | Access from new roundabout on Swanton Road  Completion of link between Greenfields Road and Wheatcroft Way                                                                                                                                                                                     |
| A13                | 3PL/2015/1155/O                              | Land off Sporle Road                                                                                                                                                           | 582546           | 309510           | Breckland              | Near Certain                           | C3          | Residential                | Dwellings              | 130           | 0          | 130                         | 0        | 40<br>46                     | 0        | 130                          | 0        | 130                        | Priority junction on Sporle Road                                                                                                                                                                                                                                                               |
| A14<br>A15         | 3PL/2015/0917/0<br>3PL/2017/1487/0           | Norwich Road, Swaffham<br>Land to the West of Brandon Road                                                                                                                     | 582975<br>581911 | 309061<br>307314 | Breckland<br>Breckland | Near Certain<br>Near Certain           | C3<br>A1    | Residential<br>Retail      | Dwellings<br>SQM       | 185<br>650    | 43         | 185<br>0                    | 9        | 0                            | 0<br>43  | 185<br>0                     | 43       | 185<br>0                   | Priority junction on Norwich Road Access from creation of 4th leg onto existing roundabout                                                                                                                                                                                                     |
| A16<br>A17         | 3PL/2017/1487/O<br>3PL/2017/1487/O           | Land to the West of Brandon Road Land to the West of Brandon Road                                                                                                              | 581911<br>581911 | 307314<br>307314 | Breckland<br>Breckland | Near Certain<br>Near Certain           | C2<br>C3    | Residential<br>Residential | Beds<br>Dwellings      | 104<br>160    | 21<br>0    | 104<br>160                  | 0        | 0<br>40                      | 0        | 0<br>160                     | 0        | 104                        | Access from creation of 4th leg onto existing roundabout  Access from creation of 4th leg onto existing roundabout                                                                                                                                                                             |
| A18                | 3PL/2019/0270/D                              | Land to the north of Norwich Road Swaffham                                                                                                                                     | 582844           | 309080           | Breckland              | Near Certain                           | C3          | Residential                | Dwellings              | 165           | 0          | 165                         | 0        | 41                           | 0        | 165                          | 0        | 165                        | Priority junction on Norwich Road                                                                                                                                                                                                                                                              |
| A19                | 3PL/2019/0713/D                              | Land to the west of Watton Road Swaffham                                                                                                                                       | 582559           | 307511           | Breckland              | Near Certain                           | C3          | Residential                | Dwellings              | 175           | 0          | 175                         | 0        | 44                           | 0        | 175                          | 0        | 175                        | Access through earlier phase and existing priority junctions onto Brandon Road                                                                                                                                                                                                                 |
| A20                | 3PL/2011/0805/O                              | Land North of Red House Norwich Road, Thetford, Croxton & Kilverstone                                                                                                          | 587697           | 284986           | Breckland              | Near Certain                           | C3          | Residential                | Dwellings              | 5000          | 0          | 5000                        | 0        | 1250                         | 0        | 5000                         | 0        | 5000                       | 3 x Traffic signals at A1075 Norwich Rd, signals at Croxton Rd, priority at Kilverstone Rd. Improvement at A1075/A1066 roundabout and at A11 junctions.                                                                                                                                        |
| A21                | 3PL/2011/0805/O                              | Land North of Red House Norwich Road, Thetford, Croxton & Kilverstone                                                                                                          | 587697           | 284986           | Breckland              | Near Certain                           | B1,B2,B8    | Mixed Business             | SQM                    | 22500         | 360        | 0                           | 72       | 0                            | 360      | 0                            | 360      | 0                          | 3 x Traffic signals at A1075 Norwich Rd, signals at Croxton Rd, priority at Kilverstone Rd. Improvement at A1075/A1066 roundabout and at A11 junctions.                                                                                                                                        |
| A22                | 3PL/2017/1576/D                              | Land North of Red House Norwich Road, Thetford, Croxton & Kilverstone                                                                                                          | 588421           | 284311           | Breckland              | Near Certain                           | C3          | Residential                | Dwellings              | 343           | 0          | 343                         | 0        | 69                           | 0        | 343                          | 0        | 343                        | Part of Thetford SUE - application from new signal junction onto Norwich Road -<br>built                                                                                                                                                                                                       |
| A23<br>A24         | 3PL/2018/0952/O<br>3PL/2015/0254/O           | Land at Thetford Road<br>Land south of Mallard Road                                                                                                                            | 591708<br>590754 | 300673<br>300332 | Breckland<br>Breckland | Near Certain<br>Near Certain           | C3          | Residential<br>Residential | Dwellings<br>Dwellings | 180<br>177    | 0          | 180<br>177                  | 0        | 36<br>35                     | 0        | 180<br>177                   | 0        | 180<br>177                 | Access from new roundabout and priority junction on Thetford Road.  Access through existing housing estate to Mallard Road roundabout                                                                                                                                                          |
| A25                | 3PL/2011/0088/D                              | Former RAF Radar Site                                                                                                                                                          | 592322           | 300498           | Breckland              | Near Certain                           | C3          | Residential                | Dwellings              | 113           | 0          | 113                         | 0        | 113                          | 0        | 113                          | 0        | 113                        | access from mini-roundabout on Norwich Road - built                                                                                                                                                                                                                                            |
| A26<br>A27         | 3PL/2016/0084/F<br>LP[025]011                | Lancaster Avenue<br>Land to the west of Shipdham Road                                                                                                                          | 593402<br>595539 | 300512<br>311802 | Breckland<br>Breckland | Near Certain<br>More than likely       | C3<br>C3    | Residential<br>Residential | Dwellings<br>Dwellings | 106<br>130    | 0          | 106<br>130                  | 0        | 21<br>80                     | 0        | 106<br>130                   | 0        | 106<br>130                 | Access from existing roundabout and priority junction onto Norwich Road. #N/A                                                                                                                                                                                                                  |
| A28<br>A29         | LP[025]023<br>LP[025]030                     | Land off Shipdham Road Land to the east of Shipdham Road                                                                                                                       | 595539<br>595539 | 311802<br>311802 | Breckland<br>Breckland | More than likely<br>More than likely   | C3          | Residential<br>Residential | Dwellings<br>Dwellings | 210<br>290    | 0          | 210<br>290                  | 0        | 60<br>115                    | 0        | 210<br>290                   | 0        | 210<br>290                 | #N/A<br>#N/A                                                                                                                                                                                                                                                                                   |
| A30                | LP[097]009                                   | Land to the east of Brandon Road                                                                                                                                               | 581933           | 306859           | Breckland              | More than likely                       | C3          | Residential                | Dwellings              | 175           | 0          | 175                         | 0        | 75                           | 0        | 175                          | 0        | 175                        | #N/A                                                                                                                                                                                                                                                                                           |
| A31<br>A32         | LP[097]010<br>LP[097]018                     | Land to the south of Norwich Road<br>Land to the north of Norwich Road                                                                                                         | 582667<br>582380 | 308865<br>309562 | Breckland<br>Breckland | More than likely More than likely      | C3          | Residential<br>Residential | Dwellings<br>Dwellings | 185<br>165    | 0          | 185<br>165                  | 0        | 85<br>65                     | 0        | 185<br>165                   | 0        | 185<br>165                 | #N/A<br>#N/A                                                                                                                                                                                                                                                                                   |
| A33<br>A34         | 3PL/2019/0722/F<br>3PL/2017/1552/F           | Shipdham Airfield Industrial Estate Trox UK Ltd,Caxton Way Thetford                                                                                                            | 598093<br>585439 | 307117<br>282462 | Breckland<br>Breckland | Near Certain<br>Near Certain           | B2<br>B8    | Industrial<br>Warehouse    | SQM<br>SQM             | 980<br>1841   | 11<br>9    | 0                           | 11<br>9  | 0                            | 11<br>9  | 0                            | 11<br>9  | 0                          | #N/A<br>#N/A                                                                                                                                                                                                                                                                                   |
| A35                | 3PL/2017/0840/O                              | Tulip Viking, Caxton Road, Thetford                                                                                                                                            | 585439           | 282462           | Breckland              | Near Certain                           | B1a         | Office                     | SQM                    | 557           | 19         | 0                           | 19       | 0                            | 19       | 0                            | 19       | 0                          | #N/A                                                                                                                                                                                                                                                                                           |
| A36<br>A37         | 3PL/2017/0840/O<br>3PL/2019/1167/O           | Tulip Viking, Caxton Road, Thetford Land to the west of Caxton Way Thetford                                                                                                    | 585439<br>585439 | 282462<br>282462 | Breckland<br>Breckland | Near Certain<br>Near Certain           | B1,B8<br>B1 | Mixed Business<br>Business | SQM<br>SQM             | 13338<br>5000 | 85<br>44   | 0                           | 17<br>9  | 0                            | 85<br>44 | 0                            | 85<br>44 | 0                          | #N/A<br>#N/A                                                                                                                                                                                                                                                                                   |
| A38<br>A39         | 3PL/2019/1167/O<br>3PL/2019/1167/O           | Land to the west of Caxton Way Thetford Land to the west of Caxton Way Thetford                                                                                                | 585439<br>585439 | 282462<br>282462 | Breckland<br>Breckland | Near Certain<br>Near Certain           | B2<br>B8    | Industrial<br>Warehouse    | SQM<br>SQM             | 5000<br>5000  | 56<br>25   | 0                           | 11<br>5  | 0                            | 56<br>25 | 0                            | 56<br>25 | 0                          | #N/A<br>#N/A                                                                                                                                                                                                                                                                                   |
| A40                | 3PL/2012/1045/O, 3PL/2017/0773/D             | Quantrill Structural Engineers Ltd Church Road, Griston IP25 6QA                                                                                                               | 594279           | 299152           | Breckland              | Near Certain                           | B2          | Industrial                 | SQM                    | 270           | 3          | 0                           | 3        | 0                            | 3        | 0                            | 3        | 0                          | #N/A                                                                                                                                                                                                                                                                                           |
| A41<br>B1          | 3PL/2012/1045/O, 3PL/2017/0773/D<br>20140787 | Quantrill Structural Engineers Ltd Church Road, Griston IP25 6QA Land to North of, Springfield, Acle, Norwich, NR13 3JW                                                        | 594279<br>640498 | 299152<br>310435 | Breckland<br>Broadland | Near Certain<br>Near Certain           | B1<br>C3    | Business<br>Residential    | SQM<br>Dwellings       | 390<br>6      | 3          | 6                           | 0        | 1                            | 0        | 6                            | 0        | 6                          | #N/A<br>N/A                                                                                                                                                                                                                                                                                    |
| B2<br>B3           | 20152044<br>20172189                         | Land to North of, Springfield, Acle, Norwich, NR13 3JW Land north of Norwich Road, Acle, Norwich                                                                               | 640608<br>639738 | 310555<br>310382 | Broadland<br>Broadland | Near Certain<br>Near Certain           | C3          | Residential<br>Residential | Dwellings<br>Dwellings | 4<br>140      | 0          | 4<br>140                    | 0        | 1 132                        | 0        | 4<br>140                     | 0        | 4<br>140                   | N/A Access from creation of 4th leg onto existing roundabout                                                                                                                                                                                                                                   |
| B4                 | 20180941                                     | Land Adj. Hillside Farm,,,, Reedham Road, Acle, Norwich, NR13 3DF                                                                                                              | 640113           | 310009           | Broadland              | Near Certain                           | C3          | Residential                | Dwellings              | 30            | 0          | 30                          | 0        | 30                           | 0        | 30                           | 0        | 30                         | N/A                                                                                                                                                                                                                                                                                            |
| B5<br>B6           | 20140298<br>20161711                         | Land North of, Sir William's Lane,, Aylsham, Norwich  Aegel House, Burgh Road, Aylsham, Norwich, NR11 6AS                                                                      | 619925<br>619959 | 326947<br>326643 | Broadland<br>Broadland | Near Certain<br>Near Certain           | C3          | Residential<br>Residential | Dwellings<br>Dwellings | 40<br>22      | 0          | 40<br>22                    | 0        | 40<br>22                     | 0        | 40<br>22                     | 0        | 40<br>22                   | N/A<br>N/A                                                                                                                                                                                                                                                                                     |
| B7                 | 20141710                                     | Land Adj. 20, Yarmouth Road, Blofield, Norwich, NR13 4JS                                                                                                                       | 633095           | 309389           | Broadland              | Near Certain                           | C3          | Residential                | Dwellings              | 6             | 0          | 6                           | 0        | 6                            | 0        | 6                            | 0        | 6                          | N/A                                                                                                                                                                                                                                                                                            |
| B8<br>B9           | 20150262<br>20150700                         | Former Piggeries, Manor Farm, Yarmouth Road, Blofield, Norwich, NR13 4JS Garden Farm, Land South of Yarmouth Road and North of Lingwood Road, Blofield, Norw                   | 632881<br>634055 | _                | Broadland<br>Broadland | Near Certain<br>Near Certain           | C3          | Residential<br>Residential | Dwellings              | 13<br>21      | 0          | 13<br>21                    | 0        | 13<br>21                     | 0        | 13<br>21                     | 0        | 13<br>21                   | N/A                                                                                                                                                                                                                                                                                            |
| B10<br>B11         | 20150794<br>20162199                         | Garden Farm, Phase 2, Land South of Yarmouth Road, Blofield, Norwich, NR13 4JG Land off Blofield Corner Road, Blofield Heath, Norwich                                          | 634044<br>632415 | 309591<br>311326 | Broadland<br>Broadland | Near Certain<br>Near Certain           | C3          | Residential<br>Residential | Dwellings<br>Dwellings | 20<br>36      | 0          | 20<br>36                    | 0        | 20<br>36                     | 0        | 20<br>36                     | 0        | 20<br>36                   | N/A                                                                                                                                                                                                                                                                                            |
| B12                | 20172131                                     | Land to the north of Yarmouth Road, Blofield, Norwich                                                                                                                          | 632897           | 309699           | Broadland              | Near Certain                           | C3          | Residential                | Dwellings              | 163           | 0          | 163                         | 0        | 163                          | 0        | 163                          | 0        | 163                        | Access from new priority junction on Yarmouth Road                                                                                                                                                                                                                                             |
| B13<br>B14         | 20161483<br>20150082                         | Land at Yarmouth Road, Postwick/Brundall, Norwich  Land North of Mead Close, Buxton With Lamas, Norwich, NR10 5EL                                                              | 632163<br>622834 | 309115<br>322532 | Broadland<br>Broadland | More than Likely<br>More than Likely   | C3          | Residential<br>Residential | Dwellings<br>Dwellings | 155<br>20     | 0          | 155<br>20                   | 0        | 88<br>20                     | 0        | 155<br>20                    | 0        | 155<br>20                  | Access from new priority junction on Yarmouth Road and link to Berryfields  N/A                                                                                                                                                                                                                |
| B15                | CAW2                                         | Land East of Gayford Road<br>Land adj former Railway Line, Rectory Road, Coltishall, Norwich, NR12 7HR                                                                         | 613892           | 323813           | Broadland              | Reasonably Foreseeable                 | C3          | Residential                | Dwellings              | 20            | 0          | 20                          | 0        | 0                            | 0        | 20                           | 0        | 20                         | N/A<br>N/A                                                                                                                                                                                                                                                                                     |
| B16<br>B17         | 20170075<br>COL2                             | Land at Jordan's Scrapyard                                                                                                                                                     | 627167<br>626864 | 320392<br>320101 | Broadland<br>Broadland | Near Certain<br>Reasonably Foreseeable | C3          | Residential<br>Residential | Dwellings<br>Dwellings | 30<br>30      | 0          | 30<br>30                    | 0        | 30<br>30                     | 0        | 30<br>30                     | 0        | 30<br>30                   | N/A                                                                                                                                                                                                                                                                                            |
| B18<br>B19         | 20150991<br>20170196                         | Land adj St Marys Care Home, North Walsham Road, Spixworth, Norwich, NR12 7BZ Former David Rice Hospital Site, Drayton High Road, Drayton, Norwich                             | 625330<br>618971 | 315119<br>313031 | Broadland<br>Broadland | Near Certain<br>Near Certain           | C3          | Residential<br>Residential | Dwellings<br>Dwellings | 18<br>29      | 0          | 18<br>29                    | 0        | 18<br>10                     | 0        | 18<br>29                     | 0        | 18<br>29                   | N/A requires construction of right turn lane at former hospital access                                                                                                                                                                                                                         |
| B20                | 20170212                                     | Land off Drayton High Road, Drayton, Norwich                                                                                                                                   | 618329           | 313346           | Broadland              | Near Certain                           | C3          | Residential                | Dwellings              | 71            | 0          | 71                          | 0        | 71                           | 0        | 71                           | 0        | 71                         | access from new priority junction onto Drayton High Road                                                                                                                                                                                                                                       |
| B21                | DRA1                                         | Land Adj., Hall Lane, Drayton, Norwich                                                                                                                                         | 618149           | 314151           | Broadland              | Near Certain                           | C3          | Residential                | Dwellings              | 200           | 0          | 200                         | 0        | 25                           | 0        | 200                          | 0        | 200                        | Access from new priority junctions onto Hall Lane and School Road with connecting link road                                                                                                                                                                                                    |
| B22<br>B23         | DRA2<br>20160632                             | Land East of School Road Aitchison Brothers Garage, 75 The Green, Freethorpe, Norwich, NR13 3NY                                                                                | 618150<br>640946 |                  | Broadland<br>Broadland | Hypothetical<br>Near Certain           | C3          | Residential<br>Residential | Dwellings<br>Dwellings | 20<br>19      | 0          | 20<br>19                    | 0        | 0                            | 0        | 20<br>19                     | 0        | 20<br>19                   | N/A<br>N/A                                                                                                                                                                                                                                                                                     |
| B24                | FRE1                                         | Land north of Palmers Lane                                                                                                                                                     | 641074           | 305422           | Broadland              | More than Likely                       | C3          | Residential                | Dwellings              | 10            | 0          | 10                          | 0        | 9                            | 0        | 10                           | 0        | 10                         | N/A                                                                                                                                                                                                                                                                                            |
| B25<br>B26         | 20130906<br>20160808                         | Land at Former Little Plumstead Hospital, Hospital Road, Great Little Plumstead, Norwicl<br>Little Plumstead Hospital West, Hospital Road, Little Plumstead, Norwich, NR13 5EW | 630676<br>630676 | 310735<br>310735 | Broadland<br>Broadland | Near Certain<br>Near Certain           | C3          | Residential<br>Residential | Dwellings<br>Dwellings | 21<br>35      | 0          | 21<br>35                    | 0        | 0<br>35                      | 0        | 21<br>35                     | 0        | 21<br>35                   | N/A<br>N/A                                                                                                                                                                                                                                                                                     |
| B27<br>B28         | 20161151<br>20171999                         | Land to the North East Side of, Church Road, Great Plumstead, Norwich Land off Rosebery Road, Great Plumstead, Norwich, NR13 5EA                                               | 630041<br>630396 | 310186<br>309924 | Broadland<br>Broadland | Near Certain<br>Near Certain           | C3          | Residential<br>Residential | Dwellings<br>Dwellings | 11<br>22      | 0          | 11<br>22                    | 0        | 11<br>22                     | 0        | 11<br>22                     | 0        | 11<br>22                   | N/A<br>N/A                                                                                                                                                                                                                                                                                     |
| B29                | 20171514                                     | Phase 1, Royal Norwich Golf Club, Drayton High Road, Hellesdon, Norwich, NR6 5AH                                                                                               | 620504           |                  | Broadland              | Near Certain                           | C3          | Residential                | Dwellings              | 95            | 0          | 95                          | 0        | 95                           | 0        | 95                           | 0        | 95                         | Accessed from new junction onto Drayton High Road - built                                                                                                                                                                                                                                      |
| B30                | 20151770                                     | Royal Norwich Golf Club, Drayton High Road, Hellesdon, Norwich, NR6 5AH                                                                                                        | 620504           | 311520           | Broadland              | Near Certain                           | C3          | Residential                | Dwellings              | 892           | 0          | 892                         | 0        | 267                          | 0        | 892                          | 0        | 892                        | Post phase 1 accessed via traffic signal cross road junction at A1067 west of existing<br>new access and a priority junction (more likely than consented roundabout) at<br>Hospital Lane. A1067/Middleton's Lane signals to be improved & A1067 right turn<br>to Sweetbriar Rd to be improved. |
| B31                |                                              | Land at Hospital Grounds, southwest of Drayton Road                                                                                                                            | 619863<br>618787 |                  | Broadland              | Reasonably Foreseeable                 | C3<br>C3    | Residential                | Dwellings<br>Dwellings | 300           | 0          | 300<br>254                  | 0        | 25                           | 0        | 300                          | 0        | 300                        | Principal access via priority junction with right turn facility east of Hammond Rd. Em<br>Accessed from new roundabout on Holt Road - built                                                                                                                                                    |
|                    | 20161770<br>20181136                         | Land West of Holt Road, Horsford, Norwich                                                                                                                                      | 619519           | 315462           | Broadland<br>Broadland | Near Certain<br>Near Certain           | C3          | Residential<br>Residential | Dwellings              | 254<br>84     | 0          | 84                          | 0        | 254<br>84                    | 0        | 254<br>84                    | 0        | 254<br>84                  | N/A                                                                                                                                                                                                                                                                                            |
| B34<br>B35         | HNF1<br>20160525                             | Land East of Manor Road Offices, Atlas Works, Norwich Road, Lenwade, Norwich, NR9 5SL                                                                                          | 621924<br>611331 |                  | Broadland<br>Broadland | Near Certain<br>Hypothetical           | C3          | Residential<br>Residential | Dwellings<br>Dwellings | 69<br>22      | 0          | 69<br>22                    | 0        | 69<br>0                      | 0        | 69<br>22                     | 0        | 69<br>22                   | N/A<br>N/A                                                                                                                                                                                                                                                                                     |
| B36                | 20171116                                     | Oaks Lane, Postwick, Norwich, NR13 5HD                                                                                                                                         | 629418           | 307952           | Broadland              | Near Certain                           | C3          | Residential                | Dwellings              | 12            | 0          | 12                          | 0        | 12                           | 0        | 12                           | 0        | 12                         | N/A                                                                                                                                                                                                                                                                                            |
| B37<br>B38         | 20151061<br>871709                           | Land at Station Road, Reedham, Norwich New Road, Reepham                                                                                                                       | 610102<br>610293 | 323497<br>323399 | Broadland<br>Broadland | Near Certain<br>Reasonably Foreseeable | C3          | Residential<br>Residential | Dwellings<br>Dwellings | 19<br>9       | 0          | 19<br>9                     | 0        | 19<br>0                      | 0        | 19<br>9                      | 0        | 19<br>9                    | N/A<br>N/A                                                                                                                                                                                                                                                                                     |
| B39                | REP1                                         | Land off Broomhill Lane                                                                                                                                                        | 609508           | 322498           | Broadland              | More than Likely                       | C3          | Residential                | Dwellings              | 120           | 0          | 120                         | 0        | 20                           | 0        | 120                          | 0        | 120                        | Access from existing junction - no additional infrastructure                                                                                                                                                                                                                                   |
| B40<br>B41         | 20161643<br>20150188                         | Land West of Burlingham Road, South Walsham, Norwich, NR13 6DN<br>Former Hamper People, 31, Norwich Road, Strumpshaw, Norwich, NR13 4AG                                        | 636011<br>635350 | 312863<br>308039 | Broadland<br>Broadland | Near Certain<br>Near Certain           | C3          | Residential<br>Residential | Dwellings<br>Dwellings | 21<br>10      | 0          | 21<br>10                    | 0        | 21<br>10                     | 0        | 21<br>10                     | 0        | 21<br>10                   | N/A<br>N/A                                                                                                                                                                                                                                                                                     |
| B42                | 20171622                                     | Land at Mill Road, Strumpshaw, Norwich                                                                                                                                         | 635137           | 307809           | Broadland              | Near Certain                           | C3          | Residential                | Dwellings              | 10            | 0          | 10                          | 0        | 10                           | 0        | 10                           | 0        | 10                         | N/A                                                                                                                                                                                                                                                                                            |
| B43                | 20181400                                     | 1-4 Station Road, Swannington, Norwich, NR9 5SY                                                                                                                                | 613090           | 31/852           | Broadland              | Near Certain                           | C3          | Residential                | Dwellings              | 6             | 0          | 6                           | 0        | 6                            | 0        | 6                            | 0        | 6                          | N/A                                                                                                                                                                                                                                                                                            |