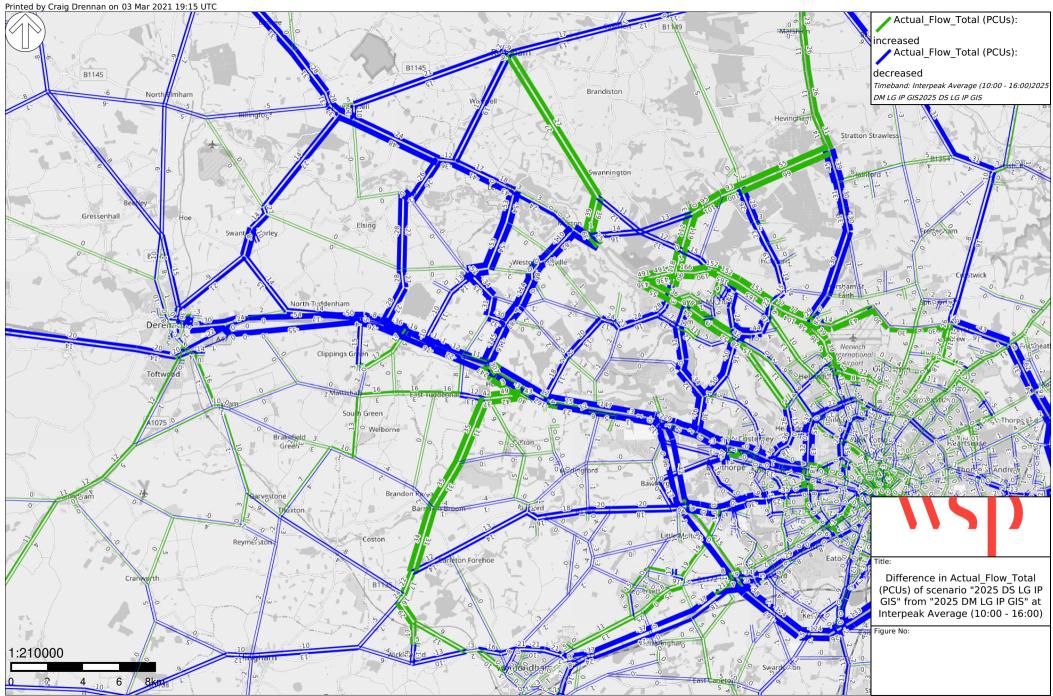

GROWTH - 2025 AND 2040 AADT FLOW PLOTS







CONTAINS ORDNANCE SURVEY DATA © CROWN COPYRIGHT AND DATABASE RIGHT 2020, ENVIRONMENT AGENCY INFORMATION © ENVIRONMENT AGENCY AND DATABASE RIGHT 2020



CONTAINS ORDNANCE SURVEY DATA © CROWN COPYRIGHT AND DATABASE RIGHT 2020, ENVIRONMENT AGENCY INFORMATION © ENVIRONMENT AGENCY AND DATABASE RIGHT 2020

### Appendix E

LOW GROWTH: 2025 DS VERSUS 2019 BASE YEAR (AM PEAK, INTER PEAK AND PM PEAK)







<sup>©</sup> OpenStreetMap contributors Contains Ordnance Survey data © Crown copyright and database right 2010-15.; WSP





<sup>©</sup> OpenStreetMap contributors Contains Ordnance Survey data © Crown copyright and database right 2010-15.; WSP







### **Appendix F**

LOW GROWTH: 2025 DS VERSUS 2025 DM (AM PEAK, INTER PEAK AND PM PEAK)

















#### Appendix G

LOW GROWTH: 2025 AND 2040 AADT FLOW PLOTS







CONTAINS ORDNANCE SURVEY DATA © CROWN COPYRIGHT AND DATABASE RIGHT 2020, ENVIRONMENT AGENCY INFORMATION © ENVIRONMENT AGENCY AND DATABASE RIGHT 2020



CONTAINS ORDNANCE SURVEY DATA © CROWN COPYRIGHT AND DATABASE RIGHT 2020, ENVIRONMENT AGENCY INFORMATION © ENVIRONMENT AGENCY AND DATABASE RIGHT 2020

### **Appendix H**

HIGH GROWTH: 2025 DS VERSUS 2019 BASE YEAR (AM PEAK, INTER PEAK AND PM PEAK)

















## Appendix I

HIGH GROWTH: 2025 DS VERSUS 2025 DM (AM PEAK, INTER PEAK AND PM PEAK)







<sup>©</sup> OpenStreetMap contributors Contains Ordnance Survey data © Crown copyright and database right 2010-15.; WSP





<sup>©</sup> OpenStreetMap contributors Contains Ordnance Survey data © Crown copyright and