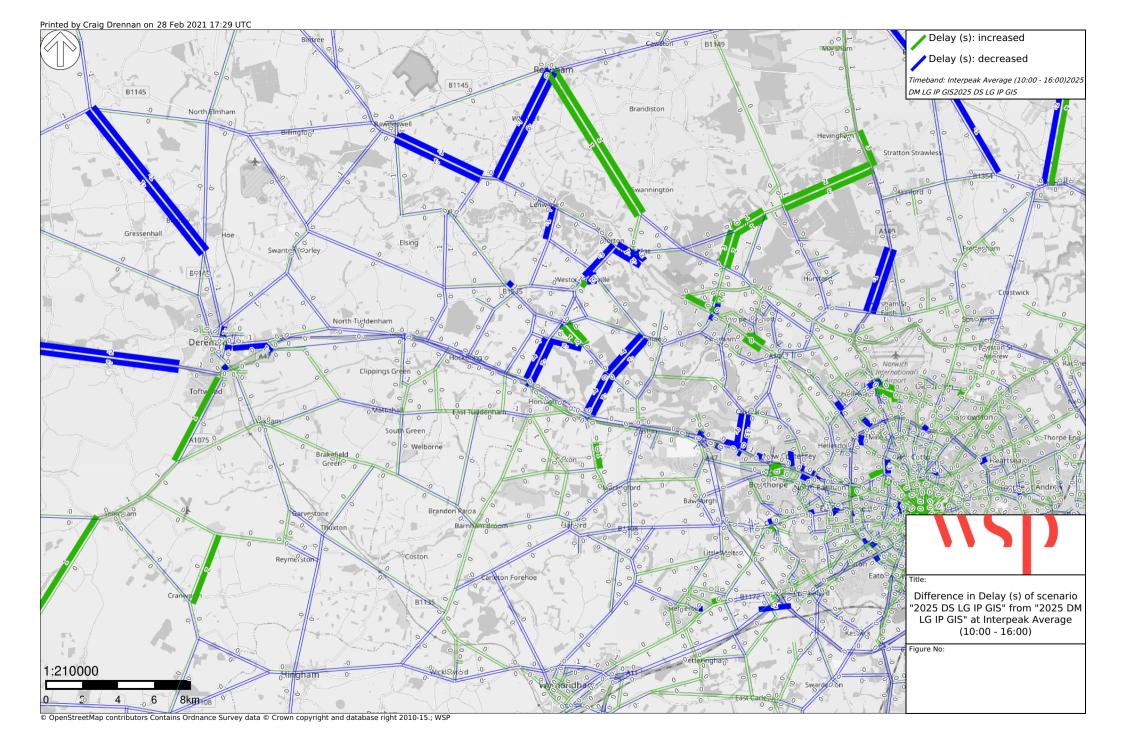

ROWTH - 2025 AND 2040 AADT FLOW PLOTS







CONTAINS ORDNANCE SURVEY DATA © CROWN COPYRIGHT AND DATABASE RIGHT 2020, ENVIRONMENT AGENCY INFORMATION © ENVIRONMENT AGENCY AND DATABASE RIGHT 2020



CONTAINS ORDNANCE SURVEY DATA © CROWN COPYRIGHT AND DATABASE RIGHT 2020, ENVIRONMENT AGENCY INFORMATION © ENVIRONMENT AGENCY AND DATABASE RIGHT 2020

### Appendix E

LOW GROWTH: 2025 DS VERSUS 2019 BASE YEAR (AM PEAK, INTER PEAK AND PM PEAK)







<sup>©</sup> OpenStreetMap contributors Contains Ordnance Survey data © Crown copyright and database right 2010-15.; WSP





<sup>©</sup> OpenStreetMap contributors Contains Ordnance Survey data © Crown copyright and database right 2010-15.; WSP







### **Appendix F**

LOW GROWTH: 2025 DS VERSUS 2025 DM (AM PEAK, INTER PEAK AND PM PEAK)

















#### Appendix G

LOW GROWTH: 2025 AND 2040 AADT FLOW PLOTS







CONTAINS ORDNANCE SURVEY DATA © CROWN COPYRIGHT AND DATABASE RIGHT 2020, ENVIRONMENT AGENCY INFORMATION © ENVIRONMENT AGENCY AND DATABASE RIGHT 2020



CONTAINS ORDNANCE SURVEY DATA © CROWN COPYRIGHT AND DATABASE RIGHT 2020, ENVIRONMENT AGENCY INFORMATION © ENVIRONMENT AGENCY AND DATABASE RIGHT 2020

### **Appendix H**

HIGH GROWTH: 2025 DS VERSUS 2019 BASE YEAR (AM PEAK, INTER PEAK AND PM PEAK)

















## Appendix I

HIGH GROWTH: 2025 DS VERSUS 2025 DM (AM PEAK, INTER PEAK AND PM PEAK)







<sup>©</sup> OpenStreetMap contributors Contains Ordnance Survey data © Crown copyright and database right 2010-15.; WSP





<sup>©</sup> OpenStreetMap contributors Contains Ordnance Survey data © Crown copyright and da