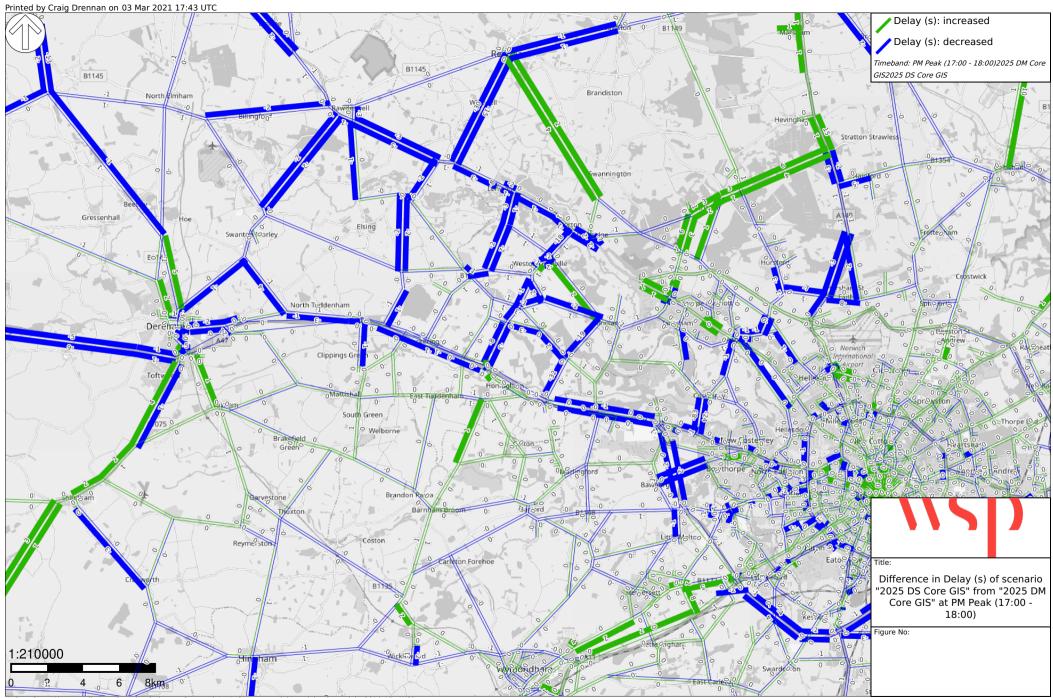

## Appendix A

**UNCERTAINTY LOG** 

Norwich Western Link Project No.: 70067230 | Our Ref No.: 70067230-003 Norfolk County Council **WSP** March 2021

| Model<br>Reference | Application Number                           | Site Name                                                                                                                                                                      | Easting          | Northing         | District               | Uncertainty                            | Landuse     | Site Type                  | Unit                   | Total Size    | Total Jobs | TotalDwell /<br>Beds / Area | 2025Jobs | 2025Dwell<br>/ Beds /<br>Sqm | 2040Jobs | 2040Dwell<br>/ Beds /<br>Sqm | 2050Jobs | 2050Dwells<br>/ Beds / Sqn | Associated Infrastructure                                                                                                                                                                                                                                                                      |
|--------------------|----------------------------------------------|--------------------------------------------------------------------------------------------------------------------------------------------------------------------------------|------------------|------------------|------------------------|----------------------------------------|-------------|----------------------------|------------------------|---------------|------------|-----------------------------|----------|------------------------------|----------|------------------------------|----------|----------------------------|------------------------------------------------------------------------------------------------------------------------------------------------------------------------------------------------------------------------------------------------------------------------------------------------|
| A1                 | 3PL/2017/0996/O                              | Attleborough Sue (emp)                                                                                                                                                         | 603995           | 293679           | Breckland              | Near Certain                           | A1          | Retail                     | SQM                    | 2600          | 173        | 0                           | 0        | 0                            | 173      | 0                            | 173      | 0                          | New link road between London Road and Buckenham road to south of Attleborough with roundabout junctions                                                                                                                                                                                        |
| A2                 | 3PL/2017/0996/O                              | Attleborough Sue (emp)                                                                                                                                                         | 603995           | 293679           | Breckland              | Near Certain                           | A2          | Financial                  | SQM                    | 1400          | 88         | 0                           | 0        | 0                            | 88       | 0                            | 88       | 0                          | New link road between London Road and Buckenham road to south of Attleborough with roundabout junctions                                                                                                                                                                                        |
| A3                 | 3PL/2017/0996/O                              | Attleborough Sue (emp)                                                                                                                                                         | 603995           | 293679           | Breckland              | Near Certain                           | D1          | Leisure                    | SQM                    | 2100          | 8          | 0                           | 0        | 0                            | 8        | 0                            | 8        | 0                          | New link road between London Road and Buckenham road to south of Attleborough                                                                                                                                                                                                                  |
| A4                 | 3PL/2017/0996/O                              | Attleborough Sue (res)                                                                                                                                                         | 603995           | 293679           | Breckland              | Near Certain                           | C3          | Residential                | Dwellings              | 4000          | 0          | 4000                        | 0        | 1320                         | 0        | 4000                         | 0        | 4000                       | with roundabout junctions  New link road between London Road and Buckenham road to south of Attleborough                                                                                                                                                                                       |
| A5                 | 3PL/2015/0546/O                              | Former Grampian Food Site                                                                                                                                                      | 605582           | 294976           | Breckland              | Near Certain                           | C3          | Residential                | Dwellings              | 165           | 0          | 165                         | 0        | 54                           | 0        | 165                          | 0        | 165                        | with roundabout junctions Priority junction onto Buckenham Road                                                                                                                                                                                                                                |
| A6<br>A7           | 3PL/2012/0958/H<br>3PL/2017/1615/D           | Land at London Road<br>Land North of Norwich Road                                                                                                                              | 603220<br>605798 | 293628<br>296177 | Breckland<br>Breckland | Near Certain<br>Near Certain           | C3          | Residential<br>Residential | Dwellings<br>Dwellings | 375<br>327    | 0          | 375<br>327                  | 0        | 375<br>82                    | 0        | 375<br>327                   | 0        | 375<br>327                 | Priority junction onto London Road Priority junctions onto Norwich Road                                                                                                                                                                                                                        |
| A8                 | 3PL/2016/0325/F                              | Land at Haverscroft House Farm                                                                                                                                                 | 603402           | 294093           | Breckland              | Near Certain                           | C3          | Residential                | Dwellings              | 200           | 0          | 200                         | 0        | 50                           | 0        | 200                          | 0        | 200                        | Priority junction onto London Road                                                                                                                                                                                                                                                             |
| A9<br>A10          | 3PL/2016/1454/H<br>3PL/2017/0563/O           | Former Malthouse<br>Westfield Road                                                                                                                                             | 599490<br>599482 | 313161<br>311559 | Breckland<br>Breckland | Near Certain<br>Near Certain           | C3          | Residential<br>Residential | Dwellings<br>Dwellings | 127<br>100    | 0          | 127<br>100                  | 0        | 32<br>25                     | 0        | 127<br>100                   | 0        | 127<br>100                 | #N/A<br>priority junction onto Westfield Road                                                                                                                                                                                                                                                  |
| A11<br>A12         | 3PL/2015/1487/O<br>3PL/2016/1397/F           | Land off Swanton Road<br>Land at Greenfields Road                                                                                                                              | 599514<br>600321 | 314166<br>312841 | Breckland<br>Breckland | Near Certain<br>Near Certain           | C3          | Residential<br>Residential | Dwellings<br>Dwellings | 216<br>279    | 0          | 216<br>279                  | 0        | 54<br>70                     | 0        | 216<br>279                   | 0        | 216<br>279                 | Access from new roundabout on Swanton Road  Completion of link between Greenfields Road and Wheatcroft Way                                                                                                                                                                                     |
| A13                | 3PL/2015/1155/O                              | Land off Sporle Road                                                                                                                                                           | 582546           | 309510           | Breckland              | Near Certain                           | C3          | Residential                | Dwellings              | 130           | 0          | 130                         | 0        | 40<br>46                     | 0        | 130                          | 0        | 130                        | Priority junction on Sporle Road                                                                                                                                                                                                                                                               |
| A14<br>A15         | 3PL/2015/0917/0<br>3PL/2017/1487/0           | Norwich Road, Swaffham<br>Land to the West of Brandon Road                                                                                                                     | 582975<br>581911 | 309061<br>307314 | Breckland<br>Breckland | Near Certain<br>Near Certain           | C3<br>A1    | Residential<br>Retail      | Dwellings<br>SQM       | 185<br>650    | 43         | 185<br>0                    | 9        | 0                            | 0<br>43  | 185<br>0                     | 43       | 185<br>0                   | Priority junction on Norwich Road Access from creation of 4th leg onto existing roundabout                                                                                                                                                                                                     |
| A16<br>A17         | 3PL/2017/1487/O<br>3PL/2017/1487/O           | Land to the West of Brandon Road Land to the West of Brandon Road                                                                                                              | 581911<br>581911 | 307314<br>307314 | Breckland<br>Breckland | Near Certain<br>Near Certain           | C2<br>C3    | Residential<br>Residential | Beds<br>Dwellings      | 104<br>160    | 21<br>0    | 104<br>160                  | 0        | 0<br>40                      | 0        | 0<br>160                     | 0        | 104                        | Access from creation of 4th leg onto existing roundabout  Access from creation of 4th leg onto existing roundabout                                                                                                                                                                             |
| A18                | 3PL/2019/0270/D                              | Land to the north of Norwich Road Swaffham                                                                                                                                     | 582844           | 309080           | Breckland              | Near Certain                           | C3          | Residential                | Dwellings              | 165           | 0          | 165                         | 0        | 41                           | 0        | 165                          | 0        | 165                        | Priority junction on Norwich Road                                                                                                                                                                                                                                                              |
| A19                | 3PL/2019/0713/D                              | Land to the west of Watton Road Swaffham                                                                                                                                       | 582559           | 307511           | Breckland              | Near Certain                           | C3          | Residential                | Dwellings              | 175           | 0          | 175                         | 0        | 44                           | 0        | 175                          | 0        | 175                        | Access through earlier phase and existing priority junctions onto Brandon Road                                                                                                                                                                                                                 |
| A20                | 3PL/2011/0805/O                              | Land North of Red House Norwich Road, Thetford, Croxton & Kilverstone                                                                                                          | 587697           | 284986           | Breckland              | Near Certain                           | C3          | Residential                | Dwellings              | 5000          | 0          | 5000                        | 0        | 1250                         | 0        | 5000                         | 0        | 5000                       | 3 x Traffic signals at A1075 Norwich Rd, signals at Croxton Rd, priority at Kilverstone Rd. Improvement at A1075/A1066 roundabout and at A11 junctions.                                                                                                                                        |
| A21                | 3PL/2011/0805/O                              | Land North of Red House Norwich Road, Thetford, Croxton & Kilverstone                                                                                                          | 587697           | 284986           | Breckland              | Near Certain                           | B1,B2,B8    | Mixed Business             | SQM                    | 22500         | 360        | 0                           | 72       | 0                            | 360      | 0                            | 360      | 0                          | 3 x Traffic signals at A1075 Norwich Rd, signals at Croxton Rd, priority at Kilverstone Rd. Improvement at A1075/A1066 roundabout and at A11 junctions.                                                                                                                                        |
| A22                | 3PL/2017/1576/D                              | Land North of Red House Norwich Road, Thetford, Croxton & Kilverstone                                                                                                          | 588421           | 284311           | Breckland              | Near Certain                           | C3          | Residential                | Dwellings              | 343           | 0          | 343                         | 0        | 69                           | 0        | 343                          | 0        | 343                        | Part of Thetford SUE - application from new signal junction onto Norwich Road -<br>built                                                                                                                                                                                                       |
| A23<br>A24         | 3PL/2018/0952/O<br>3PL/2015/0254/O           | Land at Thetford Road<br>Land south of Mallard Road                                                                                                                            | 591708<br>590754 | 300673<br>300332 | Breckland<br>Breckland | Near Certain<br>Near Certain           | C3          | Residential<br>Residential | Dwellings<br>Dwellings | 180<br>177    | 0          | 180<br>177                  | 0        | 36<br>35                     | 0        | 180<br>177                   | 0        | 180<br>177                 | Access from new roundabout and priority junction on Thetford Road.  Access through existing housing estate to Mallard Road roundabout                                                                                                                                                          |
| A25                | 3PL/2011/0088/D                              | Former RAF Radar Site                                                                                                                                                          | 592322           | 300498           | Breckland              | Near Certain                           | C3          | Residential                | Dwellings              | 113           | 0          | 113                         | 0        | 113                          | 0        | 113                          | 0        | 113                        | access from mini-roundabout on Norwich Road - built                                                                                                                                                                                                                                            |
| A26<br>A27         | 3PL/2016/0084/F<br>LP[025]011                | Lancaster Avenue<br>Land to the west of Shipdham Road                                                                                                                          | 593402<br>595539 | 300512<br>311802 | Breckland<br>Breckland | Near Certain<br>More than likely       | C3<br>C3    | Residential<br>Residential | Dwellings<br>Dwellings | 106<br>130    | 0          | 106<br>130                  | 0        | 21<br>80                     | 0        | 106<br>130                   | 0        | 106<br>130                 | Access from existing roundabout and priority junction onto Norwich Road. #N/A                                                                                                                                                                                                                  |
| A28<br>A29         | LP[025]023<br>LP[025]030                     | Land off Shipdham Road Land to the east of Shipdham Road                                                                                                                       | 595539<br>595539 | 311802<br>311802 | Breckland<br>Breckland | More than likely<br>More than likely   | C3          | Residential<br>Residential | Dwellings<br>Dwellings | 210<br>290    | 0          | 210<br>290                  | 0        | 60<br>115                    | 0        | 210<br>290                   | 0        | 210<br>290                 | #N/A<br>#N/A                                                                                                                                                                                                                                                                                   |
| A30                | LP[097]009                                   | Land to the east of Brandon Road                                                                                                                                               | 581933           | 306859           | Breckland              | More than likely                       | C3          | Residential                | Dwellings              | 175           | 0          | 175                         | 0        | 75                           | 0        | 175                          | 0        | 175                        | #N/A                                                                                                                                                                                                                                                                                           |
| A31<br>A32         | LP[097]010<br>LP[097]018                     | Land to the south of Norwich Road<br>Land to the north of Norwich Road                                                                                                         | 582667<br>582380 | 308865<br>309562 | Breckland<br>Breckland | More than likely More than likely      | C3          | Residential<br>Residential | Dwellings<br>Dwellings | 185<br>165    | 0          | 185<br>165                  | 0        | 85<br>65                     | 0        | 185<br>165                   | 0        | 185<br>165                 | #N/A<br>#N/A                                                                                                                                                                                                                                                                                   |
| A33<br>A34         | 3PL/2019/0722/F<br>3PL/2017/1552/F           | Shipdham Airfield Industrial Estate Trox UK Ltd,Caxton Way Thetford                                                                                                            | 598093<br>585439 | 307117<br>282462 | Breckland<br>Breckland | Near Certain<br>Near Certain           | B2<br>B8    | Industrial<br>Warehouse    | SQM<br>SQM             | 980<br>1841   | 11<br>9    | 0                           | 11<br>9  | 0                            | 11<br>9  | 0                            | 11<br>9  | 0                          | #N/A<br>#N/A                                                                                                                                                                                                                                                                                   |
| A35                | 3PL/2017/0840/O                              | Tulip Viking, Caxton Road, Thetford                                                                                                                                            | 585439           | 282462           | Breckland              | Near Certain                           | B1a         | Office                     | SQM                    | 557           | 19         | 0                           | 19       | 0                            | 19       | 0                            | 19       | 0                          | #N/A                                                                                                                                                                                                                                                                                           |
| A36<br>A37         | 3PL/2017/0840/O<br>3PL/2019/1167/O           | Tulip Viking, Caxton Road, Thetford Land to the west of Caxton Way Thetford                                                                                                    | 585439<br>585439 | 282462<br>282462 | Breckland<br>Breckland | Near Certain<br>Near Certain           | B1,B8<br>B1 | Mixed Business<br>Business | SQM<br>SQM             | 13338<br>5000 | 85<br>44   | 0                           | 17<br>9  | 0                            | 85<br>44 | 0                            | 85<br>44 | 0                          | #N/A<br>#N/A                                                                                                                                                                                                                                                                                   |
| A38<br>A39         | 3PL/2019/1167/O<br>3PL/2019/1167/O           | Land to the west of Caxton Way Thetford Land to the west of Caxton Way Thetford                                                                                                | 585439<br>585439 | 282462<br>282462 | Breckland<br>Breckland | Near Certain<br>Near Certain           | B2<br>B8    | Industrial<br>Warehouse    | SQM<br>SQM             | 5000<br>5000  | 56<br>25   | 0                           | 11<br>5  | 0                            | 56<br>25 | 0                            | 56<br>25 | 0                          | #N/A<br>#N/A                                                                                                                                                                                                                                                                                   |
| A40                | 3PL/2012/1045/O, 3PL/2017/0773/D             | Quantrill Structural Engineers Ltd Church Road, Griston IP25 6QA                                                                                                               | 594279           | 299152           | Breckland              | Near Certain                           | B2          | Industrial                 | SQM                    | 270           | 3          | 0                           | 3        | 0                            | 3        | 0                            | 3        | 0                          | #N/A                                                                                                                                                                                                                                                                                           |
| A41<br>B1          | 3PL/2012/1045/O, 3PL/2017/0773/D<br>20140787 | Quantrill Structural Engineers Ltd Church Road, Griston IP25 6QA Land to North of, Springfield, Acle, Norwich, NR13 3JW                                                        | 594279<br>640498 | 299152<br>310435 | Breckland<br>Broadland | Near Certain<br>Near Certain           | B1<br>C3    | Business<br>Residential    | SQM<br>Dwellings       | 390<br>6      | 3          | 6                           | 0        | 1                            | 0        | 6                            | 0        | 6                          | #N/A<br>N/A                                                                                                                                                                                                                                                                                    |
| B2<br>B3           | 20152044<br>20172189                         | Land to North of, Springfield, Acle, Norwich, NR13 3JW Land north of Norwich Road, Acle, Norwich                                                                               | 640608<br>639738 | 310555<br>310382 | Broadland<br>Broadland | Near Certain<br>Near Certain           | C3          | Residential<br>Residential | Dwellings<br>Dwellings | 4<br>140      | 0          | 4<br>140                    | 0        | 1 132                        | 0        | 4<br>140                     | 0        | 4<br>140                   | N/A Access from creation of 4th leg onto existing roundabout                                                                                                                                                                                                                                   |
| B4                 | 20180941                                     | Land Adj. Hillside Farm,,,, Reedham Road, Acle, Norwich, NR13 3DF                                                                                                              | 640113           | 310009           | Broadland              | Near Certain                           | C3          | Residential                | Dwellings              | 30            | 0          | 30                          | 0        | 30                           | 0        | 30                           | 0        | 30                         | N/A                                                                                                                                                                                                                                                                                            |
| B5<br>B6           | 20140298<br>20161711                         | Land North of, Sir William's Lane,, Aylsham, Norwich  Aegel House, Burgh Road, Aylsham, Norwich, NR11 6AS                                                                      | 619925<br>619959 | 326947<br>326643 | Broadland<br>Broadland | Near Certain<br>Near Certain           | C3          | Residential<br>Residential | Dwellings<br>Dwellings | 40<br>22      | 0          | 40<br>22                    | 0        | 40<br>22                     | 0        | 40<br>22                     | 0        | 40<br>22                   | N/A<br>N/A                                                                                                                                                                                                                                                                                     |
| B7                 | 20141710                                     | Land Adj. 20, Yarmouth Road, Blofield, Norwich, NR13 4JS                                                                                                                       | 633095           | 309389           | Broadland              | Near Certain                           | C3          | Residential                | Dwellings              | 6             | 0          | 6                           | 0        | 6                            | 0        | 6                            | 0        | 6                          | N/A                                                                                                                                                                                                                                                                                            |
| B8<br>B9           | 20150262<br>20150700                         | Former Piggeries, Manor Farm, Yarmouth Road, Blofield, Norwich, NR13 4JS Garden Farm, Land South of Yarmouth Road and North of Lingwood Road, Blofield, Norw                   | 632881<br>634055 | _                | Broadland<br>Broadland | Near Certain<br>Near Certain           | C3          | Residential<br>Residential | Dwellings              | 13<br>21      | 0          | 13<br>21                    | 0        | 13<br>21                     | 0        | 13<br>21                     | 0        | 13<br>21                   | N/A                                                                                                                                                                                                                                                                                            |
| B10<br>B11         | 20150794<br>20162199                         | Garden Farm, Phase 2, Land South of Yarmouth Road, Blofield, Norwich, NR13 4JG Land off Blofield Corner Road, Blofield Heath, Norwich                                          | 634044<br>632415 | 309591<br>311326 | Broadland<br>Broadland | Near Certain<br>Near Certain           | C3          | Residential<br>Residential | Dwellings<br>Dwellings | 20<br>36      | 0          | 20<br>36                    | 0        | 20<br>36                     | 0        | 20<br>36                     | 0        | 20<br>36                   | N/A                                                                                                                                                                                                                                                                                            |
| B12                | 20172131                                     | Land to the north of Yarmouth Road, Blofield, Norwich                                                                                                                          | 632897           | 309699           | Broadland              | Near Certain                           | C3          | Residential                | Dwellings              | 163           | 0          | 163                         | 0        | 163                          | 0        | 163                          | 0        | 163                        | Access from new priority junction on Yarmouth Road                                                                                                                                                                                                                                             |
| B13<br>B14         | 20161483<br>20150082                         | Land at Yarmouth Road, Postwick/Brundall, Norwich  Land North of Mead Close, Buxton With Lamas, Norwich, NR10 5EL                                                              | 632163<br>622834 | 309115<br>322532 | Broadland<br>Broadland | More than Likely<br>More than Likely   | C3          | Residential<br>Residential | Dwellings<br>Dwellings | 155<br>20     | 0          | 155<br>20                   | 0        | 88<br>20                     | 0        | 155<br>20                    | 0        | 155<br>20                  | Access from new priority junction on Yarmouth Road and link to Berryfields  N/A                                                                                                                                                                                                                |
| B15                | CAW2                                         | Land East of Gayford Road<br>Land adj former Railway Line, Rectory Road, Coltishall, Norwich, NR12 7HR                                                                         | 613892           | 323813           | Broadland              | Reasonably Foreseeable                 | C3          | Residential                | Dwellings              | 20            | 0          | 20                          | 0        | 0                            | 0        | 20                           | 0        | 20                         | N/A<br>N/A                                                                                                                                                                                                                                                                                     |
| B16<br>B17         | 20170075<br>COL2                             | Land at Jordan's Scrapyard                                                                                                                                                     | 627167<br>626864 | 320392<br>320101 | Broadland<br>Broadland | Near Certain<br>Reasonably Foreseeable | C3          | Residential<br>Residential | Dwellings<br>Dwellings | 30<br>30      | 0          | 30<br>30                    | 0        | 30<br>30                     | 0        | 30<br>30                     | 0        | 30<br>30                   | N/A                                                                                                                                                                                                                                                                                            |
| B18<br>B19         | 20150991<br>20170196                         | Land adj St Marys Care Home, North Walsham Road, Spixworth, Norwich, NR12 7BZ Former David Rice Hospital Site, Drayton High Road, Drayton, Norwich                             | 625330<br>618971 | 315119<br>313031 | Broadland<br>Broadland | Near Certain<br>Near Certain           | C3          | Residential<br>Residential | Dwellings<br>Dwellings | 18<br>29      | 0          | 18<br>29                    | 0        | 18<br>10                     | 0        | 18<br>29                     | 0        | 18<br>29                   | N/A requires construction of right turn lane at former hospital access                                                                                                                                                                                                                         |
| B20                | 20170212                                     | Land off Drayton High Road, Drayton, Norwich                                                                                                                                   | 618329           | 313346           | Broadland              | Near Certain                           | C3          | Residential                | Dwellings              | 71            | 0          | 71                          | 0        | 71                           | 0        | 71                           | 0        | 71                         | access from new priority junction onto Drayton High Road                                                                                                                                                                                                                                       |
| B21                | DRA1                                         | Land Adj., Hall Lane, Drayton, Norwich                                                                                                                                         | 618149           | 314151           | Broadland              | Near Certain                           | C3          | Residential                | Dwellings              | 200           | 0          | 200                         | 0        | 25                           | 0        | 200                          | 0        | 200                        | Access from new priority junctions onto Hall Lane and School Road with connecting link road                                                                                                                                                                                                    |
| B22<br>B23         | DRA2<br>20160632                             | Land East of School Road Aitchison Brothers Garage, 75 The Green, Freethorpe, Norwich, NR13 3NY                                                                                | 618150<br>640946 |                  | Broadland<br>Broadland | Hypothetical<br>Near Certain           | C3          | Residential<br>Residential | Dwellings<br>Dwellings | 20<br>19      | 0          | 20<br>19                    | 0        | 0                            | 0        | 20<br>19                     | 0        | 20<br>19                   | N/A<br>N/A                                                                                                                                                                                                                                                                                     |
| B24                | FRE1                                         | Land north of Palmers Lane                                                                                                                                                     | 641074           | 305422           | Broadland              | More than Likely                       | C3          | Residential                | Dwellings              | 10            | 0          | 10                          | 0        | 9                            | 0        | 10                           | 0        | 10                         | N/A                                                                                                                                                                                                                                                                                            |
| B25<br>B26         | 20130906<br>20160808                         | Land at Former Little Plumstead Hospital, Hospital Road, Great Little Plumstead, Norwicl<br>Little Plumstead Hospital West, Hospital Road, Little Plumstead, Norwich, NR13 5EW | 630676<br>630676 | 310735<br>310735 | Broadland<br>Broadland | Near Certain<br>Near Certain           | C3          | Residential<br>Residential | Dwellings<br>Dwellings | 21<br>35      | 0          | 21<br>35                    | 0        | 0<br>35                      | 0        | 21<br>35                     | 0        | 21<br>35                   | N/A<br>N/A                                                                                                                                                                                                                                                                                     |
| B27<br>B28         | 20161151<br>20171999                         | Land to the North East Side of, Church Road, Great Plumstead, Norwich Land off Rosebery Road, Great Plumstead, Norwich, NR13 5EA                                               | 630041<br>630396 | 310186<br>309924 | Broadland<br>Broadland | Near Certain<br>Near Certain           | C3          | Residential<br>Residential | Dwellings<br>Dwellings | 11<br>22      | 0          | 11<br>22                    | 0        | 11<br>22                     | 0        | 11<br>22                     | 0        | 11<br>22                   | N/A<br>N/A                                                                                                                                                                                                                                                                                     |
| B29                | 20171514                                     | Phase 1, Royal Norwich Golf Club, Drayton High Road, Hellesdon, Norwich, NR6 5AH                                                                                               | 620504           |                  | Broadland              | Near Certain                           | C3          | Residential                | Dwellings              | 95            | 0          | 95                          | 0        | 95                           | 0        | 95                           | 0        | 95                         | Accessed from new junction onto Drayton High Road - built                                                                                                                                                                                                                                      |
| B30                | 20151770                                     | Royal Norwich Golf Club, Drayton High Road, Hellesdon, Norwich, NR6 5AH                                                                                                        | 620504           | 311520           | Broadland              | Near Certain                           | C3          | Residential                | Dwellings              | 892           | 0          | 892                         | 0        | 267                          | 0        | 892                          | 0        | 892                        | Post phase 1 accessed via traffic signal cross road junction at A1067 west of existing<br>new access and a priority junction (more likely than consented roundabout) at<br>Hospital Lane. A1067/Middleton's Lane signals to be improved & A1067 right turn<br>to Sweetbriar Rd to be improved. |
| B31                |                                              | Land at Hospital Grounds, southwest of Drayton Road                                                                                                                            | 619863<br>618787 |                  | Broadland              | Reasonably Foreseeable                 | C3<br>C3    | Residential                | Dwellings<br>Dwellings | 300           | 0          | 300<br>254                  | 0        | 25                           | 0        | 300                          | 0        | 300                        | Principal access via priority junction with right turn facility east of Hammond Rd. Em<br>Accessed from new roundabout on Holt Road - built                                                                                                                                                    |
|                    | 20161770<br>20181136                         | Land West of Holt Road, Horsford, Norwich                                                                                                                                      | 619519           | 315462           | Broadland<br>Broadland | Near Certain<br>Near Certain           | C3          | Residential<br>Residential | Dwellings              | 254<br>84     | 0          | 84                          | 0        | 254<br>84                    | 0        | 254<br>84                    | 0        | 254<br>84                  | N/A                                                                                                                                                                                                                                                                                            |
| B34<br>B35         | HNF1<br>20160525                             | Land East of Manor Road Offices, Atlas Works, Norwich Road, Lenwade, Norwich, NR9 5SL                                                                                          | 621924<br>611331 |                  | Broadland<br>Broadland | Near Certain<br>Hypothetical           | C3          | Residential<br>Residential | Dwellings<br>Dwellings | 69<br>22      | 0          | 69<br>22                    | 0        | 69<br>0                      | 0        | 69<br>22                     | 0        | 69<br>22                   | N/A<br>N/A                                                                                                                                                                                                                                                                                     |
| B36                | 20171116                                     | Oaks Lane, Postwick, Norwich, NR13 5HD                                                                                                                                         | 629418           | 307952           | Broadland              | Near Certain                           | C3          | Residential                | Dwellings              | 12            | 0          | 12                          | 0        | 12                           | 0        | 12                           | 0        | 12                         | N/A                                                                                                                                                                                                                                                                                            |
| B37<br>B38         | 20151061<br>871709                           | Land at Station Road, Reedham, Norwich New Road, Reepham                                                                                                                       | 610102<br>610293 | 323497<br>323399 | Broadland<br>Broadland | Near Certain<br>Reasonably Foreseeable | C3          | Residential<br>Residential | Dwellings<br>Dwellings | 19<br>9       | 0          | 19<br>9                     | 0        | 19<br>0                      | 0        | 19<br>9                      | 0        | 19<br>9                    | N/A<br>N/A                                                                                                                                                                                                                                                                                     |
| B39                | REP1                                         | Land off Broomhill Lane                                                                                                                                                        | 609508           | 322498           | Broadland              | More than Likely                       | C3          | Residential                | Dwellings              | 120           | 0          | 120                         | 0        | 20                           | 0        | 120                          | 0        | 120                        | Access from existing junction - no additional infrastructure                                                                                                                                                                                                                                   |
| B40<br>B41         | 20161643<br>20150188                         | Land West of Burlingham Road, South Walsham, Norwich, NR13 6DN<br>Former Hamper People, 31, Norwich Road, Strumpshaw, Norwich, NR13 4AG                                        | 636011<br>635350 | 312863<br>308039 | Broadland<br>Broadland | Near Certain<br>Near Certain           | C3          | Residential<br>Residential | Dwellings<br>Dwellings | 21<br>10      | 0          | 21<br>10                    | 0        | 21<br>10                     | 0        | 21<br>10                     | 0        | 21<br>10                   | N/A<br>N/A                                                                                                                                                                                                                                                                                     |
| B42                | 20171622                                     | Land at Mill Road, Strumpshaw, Norwich                                                                                                                                         | 635137           | 307809           | Broadland              | Near Certain                           | C3          | Residential                | Dwellings              | 10            | 0          | 10                          | 0        | 10                           | 0        | 10                           | 0        | 10                         | N/A                                                                                                                                                                                                                                                                                            |
| B43                | 20181400                                     | 1-4 Station Road, Swannington, Norwich, NR9 5SY                                                                                                                                | 613090           | 31/852           | Broadland              | Near Certain                           | C3          | Residential                | Dwellings              | 6             | 0          | 6                           | 0        | 6                            | 0        | 6                            | 0        | 6                          | N/A                                                                                                                                                                                                                                                                                            |