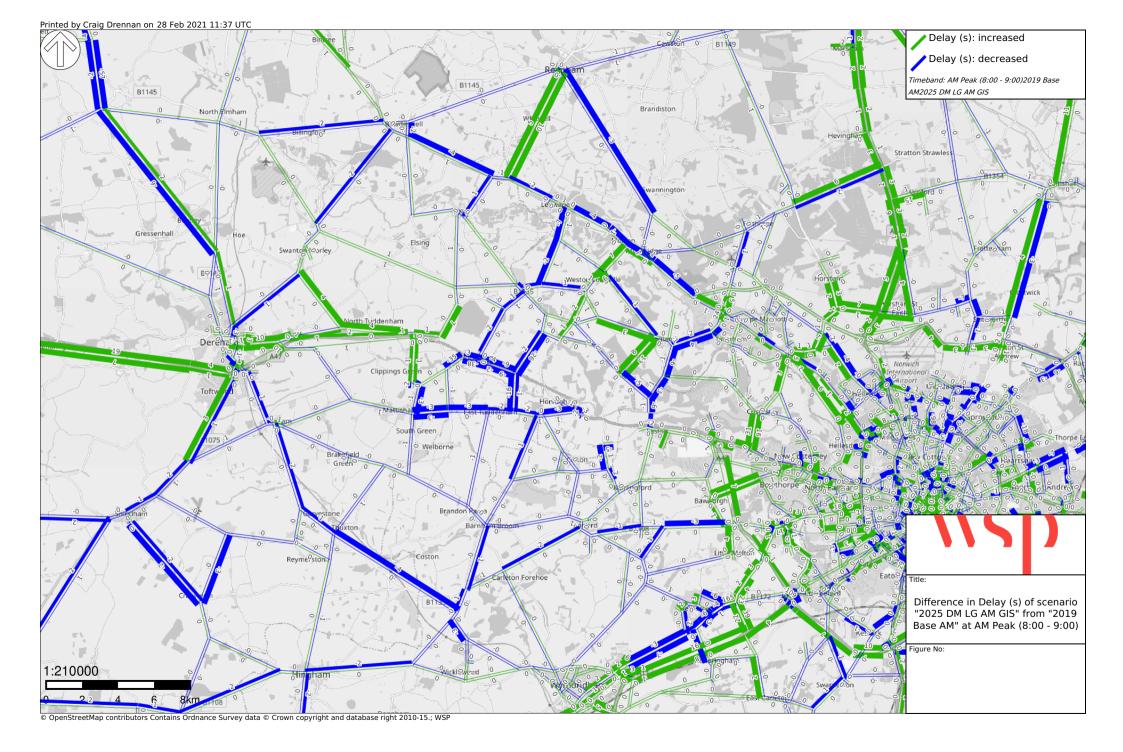

## Appendix A

**UNCERTAINTY LOG** 

Norwich Western Link Project No.: 70067230 | Our Ref No.: 70067230-003 Norfolk County Council **WSP** March 2021

| Model<br>Reference | Application Number                           | Site Name                                                                                                                                                                      | Easting          | Northing         | District               | Uncertainty                            | Landuse     | Site Type                  | Unit                   | Total Size    | Total Jobs | TotalDwell /<br>Beds / Area | 2025Jobs | 2025Dwell<br>/ Beds /<br>Sqm | 2040Jobs | 2040Dwell<br>/ Beds /<br>Sqm | 2050Jobs | 2050Dwells<br>/ Beds / Sqn | Associated Infrastructure                                                                                                                                                                                                                                                                      |
|--------------------|----------------------------------------------|--------------------------------------------------------------------------------------------------------------------------------------------------------------------------------|------------------|------------------|------------------------|----------------------------------------|-------------|----------------------------|------------------------|---------------|------------|-----------------------------|----------|------------------------------|----------|------------------------------|----------|----------------------------|------------------------------------------------------------------------------------------------------------------------------------------------------------------------------------------------------------------------------------------------------------------------------------------------|
| A1                 | 3PL/2017/0996/O                              | Attleborough Sue (emp)                                                                                                                                                         | 603995           | 293679           | Breckland              | Near Certain                           | A1          | Retail                     | SQM                    | 2600          | 173        | 0                           | 0        | 0                            | 173      | 0                            | 173      | 0                          | New link road between London Road and Buckenham road to south of Attleborough with roundabout junctions                                                                                                                                                                                        |
| A2                 | 3PL/2017/0996/O                              | Attleborough Sue (emp)                                                                                                                                                         | 603995           | 293679           | Breckland              | Near Certain                           | A2          | Financial                  | SQM                    | 1400          | 88         | 0                           | 0        | 0                            | 88       | 0                            | 88       | 0                          | New link road between London Road and Buckenham road to south of Attleborough with roundabout junctions                                                                                                                                                                                        |
| A3                 | 3PL/2017/0996/O                              | Attleborough Sue (emp)                                                                                                                                                         | 603995           | 293679           | Breckland              | Near Certain                           | D1          | Leisure                    | SQM                    | 2100          | 8          | 0                           | 0        | 0                            | 8        | 0                            | 8        | 0                          | New link road between London Road and Buckenham road to south of Attleborough                                                                                                                                                                                                                  |
| A4                 | 3PL/2017/0996/O                              | Attleborough Sue (res)                                                                                                                                                         | 603995           | 293679           | Breckland              | Near Certain                           | C3          | Residential                | Dwellings              | 4000          | 0          | 4000                        | 0        | 1320                         | 0        | 4000                         | 0        | 4000                       | with roundabout junctions  New link road between London Road and Buckenham road to south of Attleborough                                                                                                                                                                                       |
| A5                 | 3PL/2015/0546/O                              | Former Grampian Food Site                                                                                                                                                      | 605582           | 294976           | Breckland              | Near Certain                           | C3          | Residential                | Dwellings              | 165           | 0          | 165                         | 0        | 54                           | 0        | 165                          | 0        | 165                        | with roundabout junctions Priority junction onto Buckenham Road                                                                                                                                                                                                                                |
| A6<br>A7           | 3PL/2012/0958/H<br>3PL/2017/1615/D           | Land at London Road<br>Land North of Norwich Road                                                                                                                              | 603220<br>605798 | 293628<br>296177 | Breckland<br>Breckland | Near Certain<br>Near Certain           | C3          | Residential<br>Residential | Dwellings<br>Dwellings | 375<br>327    | 0          | 375<br>327                  | 0        | 375<br>82                    | 0        | 375<br>327                   | 0        | 375<br>327                 | Priority junction onto London Road Priority junctions onto Norwich Road                                                                                                                                                                                                                        |
| A8                 | 3PL/2016/0325/F                              | Land at Haverscroft House Farm                                                                                                                                                 | 603402           | 294093           | Breckland              | Near Certain                           | C3          | Residential                | Dwellings              | 200           | 0          | 200                         | 0        | 50                           | 0        | 200                          | 0        | 200                        | Priority junction onto London Road                                                                                                                                                                                                                                                             |
| A9<br>A10          | 3PL/2016/1454/H<br>3PL/2017/0563/O           | Former Malthouse<br>Westfield Road                                                                                                                                             | 599490<br>599482 | 313161<br>311559 | Breckland<br>Breckland | Near Certain<br>Near Certain           | C3          | Residential<br>Residential | Dwellings<br>Dwellings | 127<br>100    | 0          | 127<br>100                  | 0        | 32<br>25                     | 0        | 127<br>100                   | 0        | 127<br>100                 | #N/A<br>priority junction onto Westfield Road                                                                                                                                                                                                                                                  |
| A11<br>A12         | 3PL/2015/1487/O<br>3PL/2016/1397/F           | Land off Swanton Road<br>Land at Greenfields Road                                                                                                                              | 599514<br>600321 | 314166<br>312841 | Breckland<br>Breckland | Near Certain<br>Near Certain           | C3          | Residential<br>Residential | Dwellings<br>Dwellings | 216<br>279    | 0          | 216<br>279                  | 0        | 54<br>70                     | 0        | 216<br>279                   | 0        | 216<br>279                 | Access from new roundabout on Swanton Road  Completion of link between Greenfields Road and Wheatcroft Way                                                                                                                                                                                     |
| A13                | 3PL/2015/1155/O                              | Land off Sporle Road                                                                                                                                                           | 582546           | 309510           | Breckland              | Near Certain                           | C3          | Residential                | Dwellings              | 130           | 0          | 130                         | 0        | 40<br>46                     | 0        | 130                          | 0        | 130                        | Priority junction on Sporle Road                                                                                                                                                                                                                                                               |
| A14<br>A15         | 3PL/2015/0917/0<br>3PL/2017/1487/0           | Norwich Road, Swaffham<br>Land to the West of Brandon Road                                                                                                                     | 582975<br>581911 | 309061<br>307314 | Breckland<br>Breckland | Near Certain<br>Near Certain           | C3<br>A1    | Residential<br>Retail      | Dwellings<br>SQM       | 185<br>650    | 43         | 185<br>0                    | 9        | 0                            | 0<br>43  | 185<br>0                     | 43       | 185<br>0                   | Priority junction on Norwich Road Access from creation of 4th leg onto existing roundabout                                                                                                                                                                                                     |
| A16<br>A17         | 3PL/2017/1487/O<br>3PL/2017/1487/O           | Land to the West of Brandon Road Land to the West of Brandon Road                                                                                                              | 581911<br>581911 | 307314<br>307314 | Breckland<br>Breckland | Near Certain<br>Near Certain           | C2<br>C3    | Residential<br>Residential | Beds<br>Dwellings      | 104<br>160    | 21<br>0    | 104<br>160                  | 0        | 0<br>40                      | 0        | 0<br>160                     | 0        | 104                        | Access from creation of 4th leg onto existing roundabout  Access from creation of 4th leg onto existing roundabout                                                                                                                                                                             |
| A18                | 3PL/2019/0270/D                              | Land to the north of Norwich Road Swaffham                                                                                                                                     | 582844           | 309080           | Breckland              | Near Certain                           | C3          | Residential                | Dwellings              | 165           | 0          | 165                         | 0        | 41                           | 0        | 165                          | 0        | 165                        | Priority junction on Norwich Road                                                                                                                                                                                                                                                              |
| A19                | 3PL/2019/0713/D                              | Land to the west of Watton Road Swaffham                                                                                                                                       | 582559           | 307511           | Breckland              | Near Certain                           | C3          | Residential                | Dwellings              | 175           | 0          | 175                         | 0        | 44                           | 0        | 175                          | 0        | 175                        | Access through earlier phase and existing priority junctions onto Brandon Road                                                                                                                                                                                                                 |
| A20                | 3PL/2011/0805/O                              | Land North of Red House Norwich Road, Thetford, Croxton & Kilverstone                                                                                                          | 587697           | 284986           | Breckland              | Near Certain                           | C3          | Residential                | Dwellings              | 5000          | 0          | 5000                        | 0        | 1250                         | 0        | 5000                         | 0        | 5000                       | 3 x Traffic signals at A1075 Norwich Rd, signals at Croxton Rd, priority at Kilverstone Rd. Improvement at A1075/A1066 roundabout and at A11 junctions.                                                                                                                                        |
| A21                | 3PL/2011/0805/O                              | Land North of Red House Norwich Road, Thetford, Croxton & Kilverstone                                                                                                          | 587697           | 284986           | Breckland              | Near Certain                           | B1,B2,B8    | Mixed Business             | SQM                    | 22500         | 360        | 0                           | 72       | 0                            | 360      | 0                            | 360      | 0                          | 3 x Traffic signals at A1075 Norwich Rd, signals at Croxton Rd, priority at Kilverstone Rd. Improvement at A1075/A1066 roundabout and at A11 junctions.                                                                                                                                        |
| A22                | 3PL/2017/1576/D                              | Land North of Red House Norwich Road, Thetford, Croxton & Kilverstone                                                                                                          | 588421           | 284311           | Breckland              | Near Certain                           | C3          | Residential                | Dwellings              | 343           | 0          | 343                         | 0        | 69                           | 0        | 343                          | 0        | 343                        | Part of Thetford SUE - application from new signal junction onto Norwich Road -<br>built                                                                                                                                                                                                       |
| A23<br>A24         | 3PL/2018/0952/O<br>3PL/2015/0254/O           | Land at Thetford Road<br>Land south of Mallard Road                                                                                                                            | 591708<br>590754 | 300673<br>300332 | Breckland<br>Breckland | Near Certain<br>Near Certain           | C3          | Residential<br>Residential | Dwellings<br>Dwellings | 180<br>177    | 0          | 180<br>177                  | 0        | 36<br>35                     | 0        | 180<br>177                   | 0        | 180<br>177                 | Access from new roundabout and priority junction on Thetford Road.  Access through existing housing estate to Mallard Road roundabout                                                                                                                                                          |
| A25                | 3PL/2011/0088/D                              | Former RAF Radar Site                                                                                                                                                          | 592322           | 300498           | Breckland              | Near Certain                           | C3          | Residential                | Dwellings              | 113           | 0          | 113                         | 0        | 113                          | 0        | 113                          | 0        | 113                        | access from mini-roundabout on Norwich Road - built                                                                                                                                                                                                                                            |
| A26<br>A27         | 3PL/2016/0084/F<br>LP[025]011                | Lancaster Avenue<br>Land to the west of Shipdham Road                                                                                                                          | 593402<br>595539 | 300512<br>311802 | Breckland<br>Breckland | Near Certain<br>More than likely       | C3<br>C3    | Residential<br>Residential | Dwellings<br>Dwellings | 106<br>130    | 0          | 106<br>130                  | 0        | 21<br>80                     | 0        | 106<br>130                   | 0        | 106<br>130                 | Access from existing roundabout and priority junction onto Norwich Road. #N/A                                                                                                                                                                                                                  |
| A28<br>A29         | LP[025]023<br>LP[025]030                     | Land off Shipdham Road Land to the east of Shipdham Road                                                                                                                       | 595539<br>595539 | 311802<br>311802 | Breckland<br>Breckland | More than likely<br>More than likely   | C3          | Residential<br>Residential | Dwellings<br>Dwellings | 210<br>290    | 0          | 210<br>290                  | 0        | 60<br>115                    | 0        | 210<br>290                   | 0        | 210<br>290                 | #N/A<br>#N/A                                                                                                                                                                                                                                                                                   |
| A30                | LP[097]009                                   | Land to the east of Brandon Road                                                                                                                                               | 581933           | 306859           | Breckland              | More than likely                       | C3          | Residential                | Dwellings              | 175           | 0          | 175                         | 0        | 75                           | 0        | 175                          | 0        | 175                        | #N/A                                                                                                                                                                                                                                                                                           |
| A31<br>A32         | LP[097]010<br>LP[097]018                     | Land to the south of Norwich Road<br>Land to the north of Norwich Road                                                                                                         | 582667<br>582380 | 308865<br>309562 | Breckland<br>Breckland | More than likely More than likely      | C3          | Residential<br>Residential | Dwellings<br>Dwellings | 185<br>165    | 0          | 185<br>165                  | 0        | 85<br>65                     | 0        | 185<br>165                   | 0        | 185<br>165                 | #N/A<br>#N/A                                                                                                                                                                                                                                                                                   |
| A33<br>A34         | 3PL/2019/0722/F<br>3PL/2017/1552/F           | Shipdham Airfield Industrial Estate Trox UK Ltd,Caxton Way Thetford                                                                                                            | 598093<br>585439 | 307117<br>282462 | Breckland<br>Breckland | Near Certain<br>Near Certain           | B2<br>B8    | Industrial<br>Warehouse    | SQM<br>SQM             | 980<br>1841   | 11<br>9    | 0                           | 11<br>9  | 0                            | 11<br>9  | 0                            | 11<br>9  | 0                          | #N/A<br>#N/A                                                                                                                                                                                                                                                                                   |
| A35                | 3PL/2017/0840/O                              | Tulip Viking, Caxton Road, Thetford                                                                                                                                            | 585439           | 282462           | Breckland              | Near Certain                           | B1a         | Office                     | SQM                    | 557           | 19         | 0                           | 19       | 0                            | 19       | 0                            | 19       | 0                          | #N/A                                                                                                                                                                                                                                                                                           |
| A36<br>A37         | 3PL/2017/0840/O<br>3PL/2019/1167/O           | Tulip Viking, Caxton Road, Thetford Land to the west of Caxton Way Thetford                                                                                                    | 585439<br>585439 | 282462<br>282462 | Breckland<br>Breckland | Near Certain<br>Near Certain           | B1,B8<br>B1 | Mixed Business<br>Business | SQM<br>SQM             | 13338<br>5000 | 85<br>44   | 0                           | 17<br>9  | 0                            | 85<br>44 | 0                            | 85<br>44 | 0                          | #N/A<br>#N/A                                                                                                                                                                                                                                                                                   |
| A38<br>A39         | 3PL/2019/1167/O<br>3PL/2019/1167/O           | Land to the west of Caxton Way Thetford Land to the west of Caxton Way Thetford                                                                                                | 585439<br>585439 | 282462<br>282462 | Breckland<br>Breckland | Near Certain<br>Near Certain           | B2<br>B8    | Industrial<br>Warehouse    | SQM<br>SQM             | 5000<br>5000  | 56<br>25   | 0                           | 11<br>5  | 0                            | 56<br>25 | 0                            | 56<br>25 | 0                          | #N/A<br>#N/A                                                                                                                                                                                                                                                                                   |
| A40                | 3PL/2012/1045/O, 3PL/2017/0773/D             | Quantrill Structural Engineers Ltd Church Road, Griston IP25 6QA                                                                                                               | 594279           | 299152           | Breckland              | Near Certain                           | B2          | Industrial                 | SQM                    | 270           | 3          | 0                           | 3        | 0                            | 3        | 0                            | 3        | 0                          | #N/A                                                                                                                                                                                                                                                                                           |
| A41<br>B1          | 3PL/2012/1045/O, 3PL/2017/0773/D<br>20140787 | Quantrill Structural Engineers Ltd Church Road, Griston IP25 6QA Land to North of, Springfield, Acle, Norwich, NR13 3JW                                                        | 594279<br>640498 | 299152<br>310435 | Breckland<br>Broadland | Near Certain<br>Near Certain           | B1<br>C3    | Business<br>Residential    | SQM<br>Dwellings       | 390<br>6      | 3          | 6                           | 0        | 1                            | 0        | 6                            | 0        | 6                          | #N/A<br>N/A                                                                                                                                                                                                                                                                                    |
| B2<br>B3           | 20152044<br>20172189                         | Land to North of, Springfield, Acle, Norwich, NR13 3JW Land north of Norwich Road, Acle, Norwich                                                                               | 640608<br>639738 | 310555<br>310382 | Broadland<br>Broadland | Near Certain<br>Near Certain           | C3          | Residential<br>Residential | Dwellings<br>Dwellings | 4<br>140      | 0          | 4<br>140                    | 0        | 1 132                        | 0        | 4<br>140                     | 0        | 4<br>140                   | N/A Access from creation of 4th leg onto existing roundabout                                                                                                                                                                                                                                   |
| B4                 | 20180941                                     | Land Adj. Hillside Farm,,,, Reedham Road, Acle, Norwich, NR13 3DF                                                                                                              | 640113           | 310009           | Broadland              | Near Certain                           | C3          | Residential                | Dwellings              | 30            | 0          | 30                          | 0        | 30                           | 0        | 30                           | 0        | 30                         | N/A                                                                                                                                                                                                                                                                                            |
| B5<br>B6           | 20140298<br>20161711                         | Land North of, Sir William's Lane,, Aylsham, Norwich  Aegel House, Burgh Road, Aylsham, Norwich, NR11 6AS                                                                      | 619925<br>619959 | 326947<br>326643 | Broadland<br>Broadland | Near Certain<br>Near Certain           | C3          | Residential<br>Residential | Dwellings<br>Dwellings | 40<br>22      | 0          | 40<br>22                    | 0        | 40<br>22                     | 0        | 40<br>22                     | 0        | 40<br>22                   | N/A<br>N/A                                                                                                                                                                                                                                                                                     |
| B7                 | 20141710                                     | Land Adj. 20, Yarmouth Road, Blofield, Norwich, NR13 4JS                                                                                                                       | 633095           | 309389           | Broadland              | Near Certain                           | C3          | Residential                | Dwellings              | 6             | 0          | 6                           | 0        | 6                            | 0        | 6                            | 0        | 6                          | N/A                                                                                                                                                                                                                                                                                            |
| B8<br>B9           | 20150262<br>20150700                         | Former Piggeries, Manor Farm, Yarmouth Road, Blofield, Norwich, NR13 4JS Garden Farm, Land South of Yarmouth Road and North of Lingwood Road, Blofield, Norw                   | 632881<br>634055 | _                | Broadland<br>Broadland | Near Certain<br>Near Certain           | C3          | Residential<br>Residential | Dwellings              | 13<br>21      | 0          | 13<br>21                    | 0        | 13<br>21                     | 0        | 13<br>21                     | 0        | 13<br>21                   | N/A                                                                                                                                                                                                                                                                                            |
| B10<br>B11         | 20150794<br>20162199                         | Garden Farm, Phase 2, Land South of Yarmouth Road, Blofield, Norwich, NR13 4JG Land off Blofield Corner Road, Blofield Heath, Norwich                                          | 634044<br>632415 | 309591<br>311326 | Broadland<br>Broadland | Near Certain<br>Near Certain           | C3          | Residential<br>Residential | Dwellings<br>Dwellings | 20<br>36      | 0          | 20<br>36                    | 0        | 20<br>36                     | 0        | 20<br>36                     | 0        | 20<br>36                   | N/A                                                                                                                                                                                                                                                                                            |
| B12                | 20172131                                     | Land to the north of Yarmouth Road, Blofield, Norwich                                                                                                                          | 632897           | 309699           | Broadland              | Near Certain                           | C3          | Residential                | Dwellings              | 163           | 0          | 163                         | 0        | 163                          | 0        | 163                          | 0        | 163                        | Access from new priority junction on Yarmouth Road                                                                                                                                                                                                                                             |
| B13<br>B14         | 20161483<br>20150082                         | Land at Yarmouth Road, Postwick/Brundall, Norwich  Land North of Mead Close, Buxton With Lamas, Norwich, NR10 5EL                                                              | 632163<br>622834 | 309115<br>322532 | Broadland<br>Broadland | More than Likely<br>More than Likely   | C3          | Residential<br>Residential | Dwellings<br>Dwellings | 155<br>20     | 0          | 155<br>20                   | 0        | 88<br>20                     | 0        | 155<br>20                    | 0        | 155<br>20                  | Access from new priority junction on Yarmouth Road and link to Berryfields  N/A                                                                                                                                                                                                                |
| B15                | CAW2                                         | Land East of Gayford Road<br>Land adj former Railway Line, Rectory Road, Coltishall, Norwich, NR12 7HR                                                                         | 613892           | 323813           | Broadland              | Reasonably Foreseeable                 | C3          | Residential                | Dwellings              | 20            | 0          | 20                          | 0        | 0                            | 0        | 20                           | 0        | 20                         | N/A<br>N/A                                                                                                                                                                                                                                                                                     |
| B16<br>B17         | 20170075<br>COL2                             | Land at Jordan's Scrapyard                                                                                                                                                     | 627167<br>626864 | 320392<br>320101 | Broadland<br>Broadland | Near Certain<br>Reasonably Foreseeable | C3          | Residential<br>Residential | Dwellings<br>Dwellings | 30<br>30      | 0          | 30<br>30                    | 0        | 30<br>30                     | 0        | 30<br>30                     | 0        | 30<br>30                   | N/A                                                                                                                                                                                                                                                                                            |
| B18<br>B19         | 20150991<br>20170196                         | Land adj St Marys Care Home, North Walsham Road, Spixworth, Norwich, NR12 7BZ Former David Rice Hospital Site, Drayton High Road, Drayton, Norwich                             | 625330<br>618971 | 315119<br>313031 | Broadland<br>Broadland | Near Certain<br>Near Certain           | C3          | Residential<br>Residential | Dwellings<br>Dwellings | 18<br>29      | 0          | 18<br>29                    | 0        | 18<br>10                     | 0        | 18<br>29                     | 0        | 18<br>29                   | N/A requires construction of right turn lane at former hospital access                                                                                                                                                                                                                         |
| B20                | 20170212                                     | Land off Drayton High Road, Drayton, Norwich                                                                                                                                   | 618329           | 313346           | Broadland              | Near Certain                           | C3          | Residential                | Dwellings              | 71            | 0          | 71                          | 0        | 71                           | 0        | 71                           | 0        | 71                         | access from new priority junction onto Drayton High Road                                                                                                                                                                                                                                       |
| B21                | DRA1                                         | Land Adj., Hall Lane, Drayton, Norwich                                                                                                                                         | 618149           | 314151           | Broadland              | Near Certain                           | C3          | Residential                | Dwellings              | 200           | 0          | 200                         | 0        | 25                           | 0        | 200                          | 0        | 200                        | Access from new priority junctions onto Hall Lane and School Road with connecting link road                                                                                                                                                                                                    |
| B22<br>B23         | DRA2<br>20160632                             | Land East of School Road Aitchison Brothers Garage, 75 The Green, Freethorpe, Norwich, NR13 3NY                                                                                | 618150<br>640946 |                  | Broadland<br>Broadland | Hypothetical<br>Near Certain           | C3          | Residential<br>Residential | Dwellings<br>Dwellings | 20<br>19      | 0          | 20<br>19                    | 0        | 0                            | 0        | 20<br>19                     | 0        | 20<br>19                   | N/A<br>N/A                                                                                                                                                                                                                                                                                     |
| B24                | FRE1                                         | Land north of Palmers Lane                                                                                                                                                     | 641074           | 305422           | Broadland              | More than Likely                       | C3          | Residential                | Dwellings              | 10            | 0          | 10                          | 0        | 9                            | 0        | 10                           | 0        | 10                         | N/A                                                                                                                                                                                                                                                                                            |
| B25<br>B26         | 20130906<br>20160808                         | Land at Former Little Plumstead Hospital, Hospital Road, Great Little Plumstead, Norwicl<br>Little Plumstead Hospital West, Hospital Road, Little Plumstead, Norwich, NR13 5EW | 630676<br>630676 | 310735<br>310735 | Broadland<br>Broadland | Near Certain<br>Near Certain           | C3          | Residential<br>Residential | Dwellings<br>Dwellings | 21<br>35      | 0          | 21<br>35                    | 0        | 0<br>35                      | 0        | 21<br>35                     | 0        | 21<br>35                   | N/A<br>N/A                                                                                                                                                                                                                                                                                     |
| B27<br>B28         | 20161151<br>20171999                         | Land to the North East Side of, Church Road, Great Plumstead, Norwich Land off Rosebery Road, Great Plumstead, Norwich, NR13 5EA                                               | 630041<br>630396 | 310186<br>309924 | Broadland<br>Broadland | Near Certain<br>Near Certain           | C3          | Residential<br>Residential | Dwellings<br>Dwellings | 11<br>22      | 0          | 11<br>22                    | 0        | 11<br>22                     | 0        | 11<br>22                     | 0        | 11<br>22                   | N/A<br>N/A                                                                                                                                                                                                                                                                                     |
| B29                | 20171514                                     | Phase 1, Royal Norwich Golf Club, Drayton High Road, Hellesdon, Norwich, NR6 5AH                                                                                               | 620504           |                  | Broadland              | Near Certain                           | C3          | Residential                | Dwellings              | 95            | 0          | 95                          | 0        | 95                           | 0        | 95                           | 0        | 95                         | Accessed from new junction onto Drayton High Road - built                                                                                                                                                                                                                                      |
| B30                | 20151770                                     | Royal Norwich Golf Club, Drayton High Road, Hellesdon, Norwich, NR6 5AH                                                                                                        | 620504           | 311520           | Broadland              | Near Certain                           | C3          | Residential                | Dwellings              | 892           | 0          | 892                         | 0        | 267                          | 0        | 892                          | 0        | 892                        | Post phase 1 accessed via traffic signal cross road junction at A1067 west of existing<br>new access and a priority junction (more likely than consented roundabout) at<br>Hospital Lane. A1067/Middleton's Lane signals to be improved & A1067 right turn<br>to Sweetbriar Rd to be improved. |
| B31                |                                              | Land at Hospital Grounds, southwest of Drayton Road                                                                                                                            | 619863<br>618787 |                  | Broadland              | Reasonably Foreseeable                 | C3<br>C3    | Residential                | Dwellings<br>Dwellings | 300           | 0          | 300<br>254                  | 0        | 25                           | 0        | 300                          | 0        | 300                        | Principal access via priority junction with right turn facility east of Hammond Rd. Em<br>Accessed from new roundabout on Holt Road - built                                                                                                                                                    |
|                    | 20161770<br>20181136                         | Land West of Holt Road, Horsford, Norwich                                                                                                                                      | 619519           | 315462           | Broadland<br>Broadland | Near Certain<br>Near Certain           | C3          | Residential<br>Residential | Dwellings              | 254<br>84     | 0          | 84                          | 0        | 254<br>84                    | 0        | 254<br>84                    | 0        | 254<br>84                  | N/A                                                                                                                                                                                                                                                                                            |
| B34<br>B35         | HNF1<br>20160525                             | Land East of Manor Road Offices, Atlas Works, Norwich Road, Lenwade, Norwich, NR9 5SL                                                                                          | 621924<br>611331 |                  | Broadland<br>Broadland | Near Certain<br>Hypothetical           | C3          | Residential<br>Residential | Dwellings<br>Dwellings | 69<br>22      | 0          | 69<br>22                    | 0        | 69<br>0                      | 0        | 69<br>22                     | 0        | 69<br>22                   | N/A<br>N/A                                                                                                                                                                                                                                                                                     |
| B36                | 20171116                                     | Oaks Lane, Postwick, Norwich, NR13 5HD                                                                                                                                         | 629418           | 307952           | Broadland              | Near Certain                           | C3          | Residential                | Dwellings              | 12            | 0          | 12                          | 0        | 12                           | 0        | 12                           | 0        | 12                         | N/A                                                                                                                                                                                                                                                                                            |
| B37<br>B38         | 20151061<br>871709                           | Land at Station Road, Reedham, Norwich New Road, Reepham                                                                                                                       | 610102<br>610293 | 323497<br>323399 | Broadland<br>Broadland | Near Certain<br>Reasonably Foreseeable | C3          | Residential<br>Residential | Dwellings<br>Dwellings | 19<br>9       | 0          | 19<br>9                     | 0        | 19<br>0                      | 0        | 19<br>9                      | 0        | 19<br>9                    | N/A<br>N/A                                                                                                                                                                                                                                                                                     |
| B39                | REP1                                         | Land off Broomhill Lane                                                                                                                                                        | 609508           | 322498           | Broadland              | More than Likely                       | C3          | Residential                | Dwellings              | 120           | 0          | 120                         | 0        | 20                           | 0        | 120                          | 0        | 120                        | Access from existing junction - no additional infrastructure                                                                                                                                                                                                                                   |
| B40<br>B41         | 20161643<br>20150188                         | Land West of Burlingham Road, South Walsham, Norwich, NR13 6DN<br>Former Hamper People, 31, Norwich Road, Strumpshaw, Norwich, NR13 4AG                                        | 636011<br>635350 | 312863<br>308039 | Broadland<br>Broadland | Near Certain<br>Near Certain           | C3          | Residential<br>Residential | Dwellings<br>Dwellings | 21<br>10      | 0          | 21<br>10                    | 0        | 21<br>10                     | 0        | 21<br>10                     | 0        | 21<br>10                   | N/A<br>N/A                                                                                                                                                                                                                                                                                     |
| B42                | 20171622                                     | Land at Mill Road, Strumpshaw, Norwich                                                                                                                                         | 635137           | 307809           | Broadland              | Near Certain                           | C3          | Residential                | Dwellings              | 10            | 0          | 10                          | 0        | 10                           | 0        | 10                           | 0        | 10                         | N/A                                                                                                                                                                                                                                                                                            |
| B43                | 20181400                                     | 1-4 Station Road, Swannington, Norwich, NR9 5SY                                                                                                                                | 613090           | 31/852           | Broadland              | Near Certain                           | C3          | Residential                | Dwellings              | 6             | 0          | 6                           | 0        | 6                            | 0        | 6                            | 0        | 6                          | N/A                                                                                                                                                                                                                                                                                            |