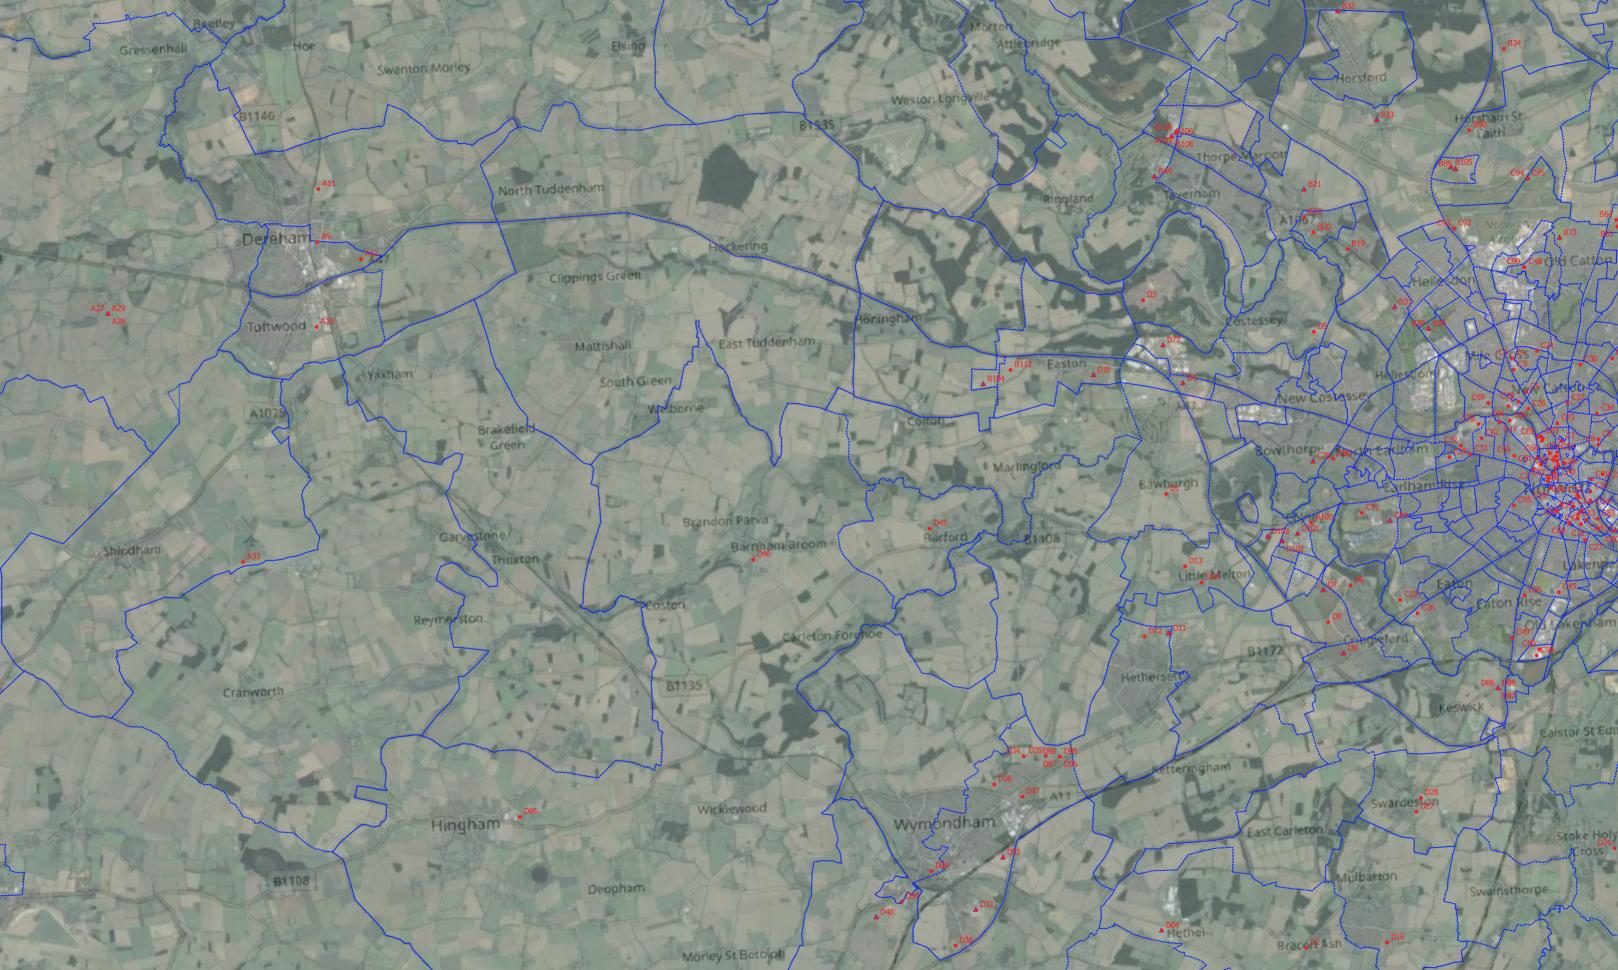

## Appendix A

**UNCERTAINTY LOG** 

Norwich Western Link Project No.: 70067230 | Our Ref No.: 70067230-003 Norfolk County Council **WSP** March 2021

| Model<br>Reference | Application Number                           | Site Name                                                                                                                                                                      | Easting          | Northing         | District               | Uncertainty                            | Landuse     | Site Type                  | Unit                   | Total Size    | Total Jobs | TotalDwell /<br>Beds / Area | 2025Jobs | 2025Dwell<br>/ Beds /<br>Sqm | 2040Jobs | 2040Dwell<br>/ Beds /<br>Sqm | 2050Jobs | 2050Dwells<br>/ Beds / Sqn | Associated Infrastructure                                                                                                                                                                                                                                                                      |
|--------------------|----------------------------------------------|--------------------------------------------------------------------------------------------------------------------------------------------------------------------------------|------------------|------------------|------------------------|----------------------------------------|-------------|----------------------------|------------------------|---------------|------------|-----------------------------|----------|------------------------------|----------|------------------------------|----------|----------------------------|------------------------------------------------------------------------------------------------------------------------------------------------------------------------------------------------------------------------------------------------------------------------------------------------|
| A1                 | 3PL/2017/0996/O                              | Attleborough Sue (emp)                                                                                                                                                         | 603995           | 293679           | Breckland              | Near Certain                           | A1          | Retail                     | SQM                    | 2600          | 173        | 0                           | 0        | 0                            | 173      | 0                            | 173      | 0                          | New link road between London Road and Buckenham road to south of Attleborough with roundabout junctions                                                                                                                                                                                        |
| A2                 | 3PL/2017/0996/O                              | Attleborough Sue (emp)                                                                                                                                                         | 603995           | 293679           | Breckland              | Near Certain                           | A2          | Financial                  | SQM                    | 1400          | 88         | 0                           | 0        | 0                            | 88       | 0                            | 88       | 0                          | New link road between London Road and Buckenham road to south of Attleborough with roundabout junctions                                                                                                                                                                                        |
| A3                 | 3PL/2017/0996/O                              | Attleborough Sue (emp)                                                                                                                                                         | 603995           | 293679           | Breckland              | Near Certain                           | D1          | Leisure                    | SQM                    | 2100          | 8          | 0                           | 0        | 0                            | 8        | 0                            | 8        | 0                          | New link road between London Road and Buckenham road to south of Attleborough                                                                                                                                                                                                                  |
| A4                 | 3PL/2017/0996/O                              | Attleborough Sue (res)                                                                                                                                                         | 603995           | 293679           | Breckland              | Near Certain                           | C3          | Residential                | Dwellings              | 4000          | 0          | 4000                        | 0        | 1320                         | 0        | 4000                         | 0        | 4000                       | with roundabout junctions  New link road between London Road and Buckenham road to south of Attleborough                                                                                                                                                                                       |
| A5                 | 3PL/2015/0546/O                              | Former Grampian Food Site                                                                                                                                                      | 605582           | 294976           | Breckland              | Near Certain                           | C3          | Residential                | Dwellings              | 165           | 0          | 165                         | 0        | 54                           | 0        | 165                          | 0        | 165                        | with roundabout junctions Priority junction onto Buckenham Road                                                                                                                                                                                                                                |
| A6<br>A7           | 3PL/2012/0958/H<br>3PL/2017/1615/D           | Land at London Road<br>Land North of Norwich Road                                                                                                                              | 603220<br>605798 | 293628<br>296177 | Breckland<br>Breckland | Near Certain<br>Near Certain           | C3          | Residential<br>Residential | Dwellings<br>Dwellings | 375<br>327    | 0          | 375<br>327                  | 0        | 375<br>82                    | 0        | 375<br>327                   | 0        | 375<br>327                 | Priority junction onto London Road Priority junctions onto Norwich Road                                                                                                                                                                                                                        |
| A8                 | 3PL/2016/0325/F                              | Land at Haverscroft House Farm                                                                                                                                                 | 603402           | 294093           | Breckland              | Near Certain                           | C3          | Residential                | Dwellings              | 200           | 0          | 200                         | 0        | 50                           | 0        | 200                          | 0        | 200                        | Priority junction onto London Road                                                                                                                                                                                                                                                             |
| A9<br>A10          | 3PL/2016/1454/H<br>3PL/2017/0563/O           | Former Malthouse<br>Westfield Road                                                                                                                                             | 599490<br>599482 | 313161<br>311559 | Breckland<br>Breckland | Near Certain<br>Near Certain           | C3          | Residential<br>Residential | Dwellings<br>Dwellings | 127<br>100    | 0          | 127<br>100                  | 0        | 32<br>25                     | 0        | 127<br>100                   | 0        | 127<br>100                 | #N/A<br>priority junction onto Westfield Road                                                                                                                                                                                                                                                  |
| A11<br>A12         | 3PL/2015/1487/O<br>3PL/2016/1397/F           | Land off Swanton Road<br>Land at Greenfields Road                                                                                                                              | 599514<br>600321 | 314166<br>312841 | Breckland<br>Breckland | Near Certain<br>Near Certain           | C3          | Residential<br>Residential | Dwellings<br>Dwellings | 216<br>279    | 0          | 216<br>279                  | 0        | 54<br>70                     | 0        | 216<br>279                   | 0        | 216<br>279                 | Access from new roundabout on Swanton Road  Completion of link between Greenfields Road and Wheatcroft Way                                                                                                                                                                                     |
| A13                | 3PL/2015/1155/O                              | Land off Sporle Road                                                                                                                                                           | 582546           | 309510           | Breckland              | Near Certain                           | C3          | Residential                | Dwellings              | 130           | 0          | 130                         | 0        | 40<br>46                     | 0        | 130                          | 0        | 130                        | Priority junction on Sporle Road                                                                                                                                                                                                                                                               |
| A14<br>A15         | 3PL/2015/0917/0<br>3PL/2017/1487/0           | Norwich Road, Swaffham<br>Land to the West of Brandon Road                                                                                                                     | 582975<br>581911 | 309061<br>307314 | Breckland<br>Breckland | Near Certain<br>Near Certain           | C3<br>A1    | Residential<br>Retail      | Dwellings<br>SQM       | 185<br>650    | 43         | 185<br>0                    | 9        | 0                            | 0<br>43  | 185<br>0                     | 43       | 185<br>0                   | Priority junction on Norwich Road Access from creation of 4th leg onto existing roundabout                                                                                                                                                                                                     |
| A16<br>A17         | 3PL/2017/1487/O<br>3PL/2017/1487/O           | Land to the West of Brandon Road Land to the West of Brandon Road                                                                                                              | 581911<br>581911 | 307314<br>307314 | Breckland<br>Breckland | Near Certain<br>Near Certain           | C2<br>C3    | Residential<br>Residential | Beds<br>Dwellings      | 104<br>160    | 21<br>0    | 104<br>160                  | 0        | 0<br>40                      | 0        | 0<br>160                     | 0        | 104                        | Access from creation of 4th leg onto existing roundabout  Access from creation of 4th leg onto existing roundabout                                                                                                                                                                             |
| A18                | 3PL/2019/0270/D                              | Land to the north of Norwich Road Swaffham                                                                                                                                     | 582844           | 309080           | Breckland              | Near Certain                           | C3          | Residential                | Dwellings              | 165           | 0          | 165                         | 0        | 41                           | 0        | 165                          | 0        | 165                        | Priority junction on Norwich Road                                                                                                                                                                                                                                                              |
| A19                | 3PL/2019/0713/D                              | Land to the west of Watton Road Swaffham                                                                                                                                       | 582559           | 307511           | Breckland              | Near Certain                           | C3          | Residential                | Dwellings              | 175           | 0          | 175                         | 0        | 44                           | 0        | 175                          | 0        | 175                        | Access through earlier phase and existing priority junctions onto Brandon Road                                                                                                                                                                                                                 |
| A20                | 3PL/2011/0805/O                              | Land North of Red House Norwich Road, Thetford, Croxton & Kilverstone                                                                                                          | 587697           | 284986           | Breckland              | Near Certain                           | C3          | Residential                | Dwellings              | 5000          | 0          | 5000                        | 0        | 1250                         | 0        | 5000                         | 0        | 5000                       | 3 x Traffic signals at A1075 Norwich Rd, signals at Croxton Rd, priority at Kilverstone Rd. Improvement at A1075/A1066 roundabout and at A11 junctions.                                                                                                                                        |
| A21                | 3PL/2011/0805/O                              | Land North of Red House Norwich Road, Thetford, Croxton & Kilverstone                                                                                                          | 587697           | 284986           | Breckland              | Near Certain                           | B1,B2,B8    | Mixed Business             | SQM                    | 22500         | 360        | 0                           | 72       | 0                            | 360      | 0                            | 360      | 0                          | 3 x Traffic signals at A1075 Norwich Rd, signals at Croxton Rd, priority at Kilverstone Rd. Improvement at A1075/A1066 roundabout and at A11 junctions.                                                                                                                                        |
| A22                | 3PL/2017/1576/D                              | Land North of Red House Norwich Road, Thetford, Croxton & Kilverstone                                                                                                          | 588421           | 284311           | Breckland              | Near Certain                           | C3          | Residential                | Dwellings              | 343           | 0          | 343                         | 0        | 69                           | 0        | 343                          | 0        | 343                        | Part of Thetford SUE - application from new signal junction onto Norwich Road -<br>built                                                                                                                                                                                                       |
| A23<br>A24         | 3PL/2018/0952/O<br>3PL/2015/0254/O           | Land at Thetford Road<br>Land south of Mallard Road                                                                                                                            | 591708<br>590754 | 300673<br>300332 | Breckland<br>Breckland | Near Certain<br>Near Certain           | C3          | Residential<br>Residential | Dwellings<br>Dwellings | 180<br>177    | 0          | 180<br>177                  | 0        | 36<br>35                     | 0        | 180<br>177                   | 0        | 180<br>177                 | Access from new roundabout and priority junction on Thetford Road.  Access through existing housing estate to Mallard Road roundabout                                                                                                                                                          |
| A25                | 3PL/2011/0088/D                              | Former RAF Radar Site                                                                                                                                                          | 592322           | 300498           | Breckland              | Near Certain                           | C3          | Residential                | Dwellings              | 113           | 0          | 113                         | 0        | 113                          | 0        | 113                          | 0        | 113                        | access from mini-roundabout on Norwich Road - built                                                                                                                                                                                                                                            |
| A26<br>A27         | 3PL/2016/0084/F<br>LP[025]011                | Lancaster Avenue<br>Land to the west of Shipdham Road                                                                                                                          | 593402<br>595539 | 300512<br>311802 | Breckland<br>Breckland | Near Certain<br>More than likely       | C3<br>C3    | Residential<br>Residential | Dwellings<br>Dwellings | 106<br>130    | 0          | 106<br>130                  | 0        | 21<br>80                     | 0        | 106<br>130                   | 0        | 106<br>130                 | Access from existing roundabout and priority junction onto Norwich Road. #N/A                                                                                                                                                                                                                  |
| A28<br>A29         | LP[025]023<br>LP[025]030                     | Land off Shipdham Road Land to the east of Shipdham Road                                                                                                                       | 595539<br>595539 | 311802<br>311802 | Breckland<br>Breckland | More than likely<br>More than likely   | C3          | Residential<br>Residential | Dwellings<br>Dwellings | 210<br>290    | 0          | 210<br>290                  | 0        | 60<br>115                    | 0        | 210<br>290                   | 0        | 210<br>290                 | #N/A<br>#N/A                                                                                                                                                                                                                                                                                   |
| A30                | LP[097]009                                   | Land to the east of Brandon Road                                                                                                                                               | 581933           | 306859           | Breckland              | More than likely                       | C3          | Residential                | Dwellings              | 175           | 0          | 175                         | 0        | 75                           | 0        | 175                          | 0        | 175                        | #N/A                                                                                                                                                                                                                                                                                           |
| A31<br>A32         | LP[097]010<br>LP[097]018                     | Land to the south of Norwich Road<br>Land to the north of Norwich Road                                                                                                         | 582667<br>582380 | 308865<br>309562 | Breckland<br>Breckland | More than likely More than likely      | C3          | Residential<br>Residential | Dwellings<br>Dwellings | 185<br>165    | 0          | 185<br>165                  | 0        | 85<br>65                     | 0        | 185<br>165                   | 0        | 185<br>165                 | #N/A<br>#N/A                                                                                                                                                                                                                                                                                   |
| A33<br>A34         | 3PL/2019/0722/F<br>3PL/2017/1552/F           | Shipdham Airfield Industrial Estate Trox UK Ltd,Caxton Way Thetford                                                                                                            | 598093<br>585439 | 307117<br>282462 | Breckland<br>Breckland | Near Certain<br>Near Certain           | B2<br>B8    | Industrial<br>Warehouse    | SQM<br>SQM             | 980<br>1841   | 11<br>9    | 0                           | 11<br>9  | 0                            | 11<br>9  | 0                            | 11<br>9  | 0                          | #N/A<br>#N/A                                                                                                                                                                                                                                                                                   |
| A35                | 3PL/2017/0840/O                              | Tulip Viking, Caxton Road, Thetford                                                                                                                                            | 585439           | 282462           | Breckland              | Near Certain                           | B1a         | Office                     | SQM                    | 557           | 19         | 0                           | 19       | 0                            | 19       | 0                            | 19       | 0                          | #N/A                                                                                                                                                                                                                                                                                           |
| A36<br>A37         | 3PL/2017/0840/O<br>3PL/2019/1167/O           | Tulip Viking, Caxton Road, Thetford Land to the west of Caxton Way Thetford                                                                                                    | 585439<br>585439 | 282462<br>282462 | Breckland<br>Breckland | Near Certain<br>Near Certain           | B1,B8<br>B1 | Mixed Business<br>Business | SQM<br>SQM             | 13338<br>5000 | 85<br>44   | 0                           | 17<br>9  | 0                            | 85<br>44 | 0                            | 85<br>44 | 0                          | #N/A<br>#N/A                                                                                                                                                                                                                                                                                   |
| A38<br>A39         | 3PL/2019/1167/O<br>3PL/2019/1167/O           | Land to the west of Caxton Way Thetford Land to the west of Caxton Way Thetford                                                                                                | 585439<br>585439 | 282462<br>282462 | Breckland<br>Breckland | Near Certain<br>Near Certain           | B2<br>B8    | Industrial<br>Warehouse    | SQM<br>SQM             | 5000<br>5000  | 56<br>25   | 0                           | 11<br>5  | 0                            | 56<br>25 | 0                            | 56<br>25 | 0                          | #N/A<br>#N/A                                                                                                                                                                                                                                                                                   |
| A40                | 3PL/2012/1045/O, 3PL/2017/0773/D             | Quantrill Structural Engineers Ltd Church Road, Griston IP25 6QA                                                                                                               | 594279           | 299152           | Breckland              | Near Certain                           | B2          | Industrial                 | SQM                    | 270           | 3          | 0                           | 3        | 0                            | 3        | 0                            | 3        | 0                          | #N/A                                                                                                                                                                                                                                                                                           |
| A41<br>B1          | 3PL/2012/1045/O, 3PL/2017/0773/D<br>20140787 | Quantrill Structural Engineers Ltd Church Road, Griston IP25 6QA Land to North of, Springfield, Acle, Norwich, NR13 3JW                                                        | 594279<br>640498 | 299152<br>310435 | Breckland<br>Broadland | Near Certain<br>Near Certain           | B1<br>C3    | Business<br>Residential    | SQM<br>Dwellings       | 390<br>6      | 3          | 6                           | 0        | 1                            | 0        | 6                            | 0        | 6                          | #N/A<br>N/A                                                                                                                                                                                                                                                                                    |
| B2<br>B3           | 20152044<br>20172189                         | Land to North of, Springfield, Acle, Norwich, NR13 3JW Land north of Norwich Road, Acle, Norwich                                                                               | 640608<br>639738 | 310555<br>310382 | Broadland<br>Broadland | Near Certain<br>Near Certain           | C3          | Residential<br>Residential | Dwellings<br>Dwellings | 4<br>140      | 0          | 4<br>140                    | 0        | 1 132                        | 0        | 4<br>140                     | 0        | 4<br>140                   | N/A Access from creation of 4th leg onto existing roundabout                                                                                                                                                                                                                                   |
| B4                 | 20180941                                     | Land Adj. Hillside Farm,,,, Reedham Road, Acle, Norwich, NR13 3DF                                                                                                              | 640113           | 310009           | Broadland              | Near Certain                           | C3          | Residential                | Dwellings              | 30            | 0          | 30                          | 0        | 30                           | 0        | 30                           | 0        | 30                         | N/A                                                                                                                                                                                                                                                                                            |
| B5<br>B6           | 20140298<br>20161711                         | Land North of, Sir William's Lane,, Aylsham, Norwich  Aegel House, Burgh Road, Aylsham, Norwich, NR11 6AS                                                                      | 619925<br>619959 | 326947<br>326643 | Broadland<br>Broadland | Near Certain<br>Near Certain           | C3          | Residential<br>Residential | Dwellings<br>Dwellings | 40<br>22      | 0          | 40<br>22                    | 0        | 40<br>22                     | 0        | 40<br>22                     | 0        | 40<br>22                   | N/A<br>N/A                                                                                                                                                                                                                                                                                     |
| B7                 | 20141710                                     | Land Adj. 20, Yarmouth Road, Blofield, Norwich, NR13 4JS                                                                                                                       | 633095           | 309389           | Broadland              | Near Certain                           | C3          | Residential                | Dwellings              | 6             | 0          | 6                           | 0        | 6                            | 0        | 6                            | 0        | 6                          | N/A                                                                                                                                                                                                                                                                                            |
| B8<br>B9           | 20150262<br>20150700                         | Former Piggeries, Manor Farm, Yarmouth Road, Blofield, Norwich, NR13 4JS Garden Farm, Land South of Yarmouth Road and North of Lingwood Road, Blofield, Norw                   | 632881<br>634055 | _                | Broadland<br>Broadland | Near Certain<br>Near Certain           | C3          | Residential<br>Residential | Dwellings              | 13<br>21      | 0          | 13<br>21                    | 0        | 13<br>21                     | 0        | 13<br>21                     | 0        | 13<br>21                   | N/A                                                                                                                                                                                                                                                                                            |
| B10<br>B11         | 20150794<br>20162199                         | Garden Farm, Phase 2, Land South of Yarmouth Road, Blofield, Norwich, NR13 4JG Land off Blofield Corner Road, Blofield Heath, Norwich                                          | 634044<br>632415 | 309591<br>311326 | Broadland<br>Broadland | Near Certain<br>Near Certain           | C3          | Residential<br>Residential | Dwellings<br>Dwellings | 20<br>36      | 0          | 20<br>36                    | 0        | 20<br>36                     | 0        | 20<br>36                     | 0        | 20<br>36                   | N/A                                                                                                                                                                                                                                                                                            |
| B12                | 20172131                                     | Land to the north of Yarmouth Road, Blofield, Norwich                                                                                                                          | 632897           | 309699           | Broadland              | Near Certain                           | C3          | Residential                | Dwellings              | 163           | 0          | 163                         | 0        | 163                          | 0        | 163                          | 0        | 163                        | Access from new priority junction on Yarmouth Road                                                                                                                                                                                                                                             |
| B13<br>B14         | 20161483<br>20150082                         | Land at Yarmouth Road, Postwick/Brundall, Norwich  Land North of Mead Close, Buxton With Lamas, Norwich, NR10 5EL                                                              | 632163<br>622834 | 309115<br>322532 | Broadland<br>Broadland | More than Likely<br>More than Likely   | C3          | Residential<br>Residential | Dwellings<br>Dwellings | 155<br>20     | 0          | 155<br>20                   | 0        | 88<br>20                     | 0        | 155<br>20                    | 0        | 155<br>20                  | Access from new priority junction on Yarmouth Road and link to Berryfields  N/A                                                                                                                                                                                                                |
| B15                | CAW2                                         | Land East of Gayford Road<br>Land adj former Railway Line, Rectory Road, Coltishall, Norwich, NR12 7HR                                                                         | 613892           | 323813           | Broadland              | Reasonably Foreseeable                 | C3          | Residential                | Dwellings              | 20            | 0          | 20                          | 0        | 0                            | 0        | 20                           | 0        | 20                         | N/A<br>N/A                                                                                                                                                                                                                                                                                     |
| B16<br>B17         | 20170075<br>COL2                             | Land at Jordan's Scrapyard                                                                                                                                                     | 627167<br>626864 | 320392<br>320101 | Broadland<br>Broadland | Near Certain<br>Reasonably Foreseeable | C3          | Residential<br>Residential | Dwellings<br>Dwellings | 30<br>30      | 0          | 30<br>30                    | 0        | 30<br>30                     | 0        | 30<br>30                     | 0        | 30<br>30                   | N/A                                                                                                                                                                                                                                                                                            |
| B18<br>B19         | 20150991<br>20170196                         | Land adj St Marys Care Home, North Walsham Road, Spixworth, Norwich, NR12 7BZ Former David Rice Hospital Site, Drayton High Road, Drayton, Norwich                             | 625330<br>618971 | 315119<br>313031 | Broadland<br>Broadland | Near Certain<br>Near Certain           | C3          | Residential<br>Residential | Dwellings<br>Dwellings | 18<br>29      | 0          | 18<br>29                    | 0        | 18<br>10                     | 0        | 18<br>29                     | 0        | 18<br>29                   | N/A requires construction of right turn lane at former hospital access                                                                                                                                                                                                                         |
| B20                | 20170212                                     | Land off Drayton High Road, Drayton, Norwich                                                                                                                                   | 618329           | 313346           | Broadland              | Near Certain                           | C3          | Residential                | Dwellings              | 71            | 0          | 71                          | 0        | 71                           | 0        | 71                           | 0        | 71                         | access from new priority junction onto Drayton High Road                                                                                                                                                                                                                                       |
| B21                | DRA1                                         | Land Adj., Hall Lane, Drayton, Norwich                                                                                                                                         | 618149           | 314151           | Broadland              | Near Certain                           | C3          | Residential                | Dwellings              | 200           | 0          | 200                         | 0        | 25                           | 0        | 200                          | 0        | 200                        | Access from new priority junctions onto Hall Lane and School Road with connecting link road                                                                                                                                                                                                    |
| B22<br>B23         | DRA2<br>20160632                             | Land East of School Road Aitchison Brothers Garage, 75 The Green, Freethorpe, Norwich, NR13 3NY                                                                                | 618150<br>640946 |                  | Broadland<br>Broadland | Hypothetical<br>Near Certain           | C3          | Residential<br>Residential | Dwellings<br>Dwellings | 20<br>19      | 0          | 20<br>19                    | 0        | 0                            | 0        | 20<br>19                     | 0        | 20<br>19                   | N/A<br>N/A                                                                                                                                                                                                                                                                                     |
| B24                | FRE1                                         | Land north of Palmers Lane                                                                                                                                                     | 641074           | 305422           | Broadland              | More than Likely                       | C3          | Residential                | Dwellings              | 10            | 0          | 10                          | 0        | 9                            | 0        | 10                           | 0        | 10                         | N/A                                                                                                                                                                                                                                                                                            |
| B25<br>B26         | 20130906<br>20160808                         | Land at Former Little Plumstead Hospital, Hospital Road, Great Little Plumstead, Norwicl<br>Little Plumstead Hospital West, Hospital Road, Little Plumstead, Norwich, NR13 5EW | 630676<br>630676 | 310735<br>310735 | Broadland<br>Broadland | Near Certain<br>Near Certain           | C3          | Residential<br>Residential | Dwellings<br>Dwellings | 21<br>35      | 0          | 21<br>35                    | 0        | 0<br>35                      | 0        | 21<br>35                     | 0        | 21<br>35                   | N/A<br>N/A                                                                                                                                                                                                                                                                                     |
| B27<br>B28         | 20161151<br>20171999                         | Land to the North East Side of, Church Road, Great Plumstead, Norwich Land off Rosebery Road, Great Plumstead, Norwich, NR13 5EA                                               | 630041<br>630396 | 310186<br>309924 | Broadland<br>Broadland | Near Certain<br>Near Certain           | C3          | Residential<br>Residential | Dwellings<br>Dwellings | 11<br>22      | 0          | 11<br>22                    | 0        | 11<br>22                     | 0        | 11<br>22                     | 0        | 11<br>22                   | N/A<br>N/A                                                                                                                                                                                                                                                                                     |
| B29                | 20171514                                     | Phase 1, Royal Norwich Golf Club, Drayton High Road, Hellesdon, Norwich, NR6 5AH                                                                                               | 620504           |                  | Broadland              | Near Certain                           | C3          | Residential                | Dwellings              | 95            | 0          | 95                          | 0        | 95                           | 0        | 95                           | 0        | 95                         | Accessed from new junction onto Drayton High Road - built                                                                                                                                                                                                                                      |
| B30                | 20151770                                     | Royal Norwich Golf Club, Drayton High Road, Hellesdon, Norwich, NR6 5AH                                                                                                        | 620504           | 311520           | Broadland              | Near Certain                           | C3          | Residential                | Dwellings              | 892           | 0          | 892                         | 0        | 267                          | 0        | 892                          | 0        | 892                        | Post phase 1 accessed via traffic signal cross road junction at A1067 west of existing<br>new access and a priority junction (more likely than consented roundabout) at<br>Hospital Lane. A1067/Middleton's Lane signals to be improved & A1067 right turn<br>to Sweetbriar Rd to be improved. |
| B31                |                                              | Land at Hospital Grounds, southwest of Drayton Road                                                                                                                            | 619863<br>618787 |                  | Broadland              | Reasonably Foreseeable                 | C3<br>C3    | Residential                | Dwellings<br>Dwellings | 300           | 0          | 300<br>254                  | 0        | 25                           | 0        | 300                          | 0        | 300                        | Principal access via priority junction with right turn facility east of Hammond Rd. Em<br>Accessed from new roundabout on Holt Road - built                                                                                                                                                    |
|                    | 20161770<br>20181136                         | Land West of Holt Road, Horsford, Norwich                                                                                                                                      | 619519           | 315462           | Broadland<br>Broadland | Near Certain<br>Near Certain           | C3          | Residential<br>Residential | Dwellings              | 254<br>84     | 0          | 84                          | 0        | 254<br>84                    | 0        | 254<br>84                    | 0        | 254<br>84                  | N/A                                                                                                                                                                                                                                                                                            |
| B34<br>B35         | HNF1<br>20160525                             | Land East of Manor Road Offices, Atlas Works, Norwich Road, Lenwade, Norwich, NR9 5SL                                                                                          | 621924<br>611331 |                  | Broadland<br>Broadland | Near Certain<br>Hypothetical           | C3          | Residential<br>Residential | Dwellings<br>Dwellings | 69<br>22      | 0          | 69<br>22                    | 0        | 69<br>0                      | 0        | 69<br>22                     | 0        | 69<br>22                   | N/A<br>N/A                                                                                                                                                                                                                                                                                     |
| B36                | 20171116                                     | Oaks Lane, Postwick, Norwich, NR13 5HD                                                                                                                                         | 629418           | 307952           | Broadland              | Near Certain                           | C3          | Residential                | Dwellings              | 12            | 0          | 12                          | 0        | 12                           | 0        | 12                           | 0        | 12                         | N/A                                                                                                                                                                                                                                                                                            |
| B37<br>B38         | 20151061<br>871709                           | Land at Station Road, Reedham, Norwich New Road, Reepham                                                                                                                       | 610102<br>610293 | 323497<br>323399 | Broadland<br>Broadland | Near Certain<br>Reasonably Foreseeable | C3          | Residential<br>Residential | Dwellings<br>Dwellings | 19<br>9       | 0          | 19<br>9                     | 0        | 19<br>0                      | 0        | 19<br>9                      | 0        | 19<br>9                    | N/A<br>N/A                                                                                                                                                                                                                                                                                     |
| B39                | REP1                                         | Land off Broomhill Lane                                                                                                                                                        | 609508           | 322498           | Broadland              | More than Likely                       | C3          | Residential                | Dwellings              | 120           | 0          | 120                         | 0        | 20                           | 0        | 120                          | 0        | 120                        | Access from existing junction - no additional infrastructure                                                                                                                                                                                                                                   |
| B40<br>B41         | 20161643<br>20150188                         | Land West of Burlingham Road, South Walsham, Norwich, NR13 6DN<br>Former Hamper People, 31, Norwich Road, Strumpshaw, Norwich, NR13 4AG                                        | 636011<br>635350 | 312863<br>308039 | Broadland<br>Broadland | Near Certain<br>Near Certain           | C3          | Residential<br>Residential | Dwellings<br>Dwellings | 21<br>10      | 0          | 21<br>10                    | 0        | 21<br>10                     | 0        | 21<br>10                     | 0        | 21<br>10                   | N/A<br>N/A                                                                                                                                                                                                                                                                                     |
| B42                | 20171622                                     | Land at Mill Road, Strumpshaw, Norwich                                                                                                                                         | 635137           | 307809           | Broadland              | Near Certain                           | C3          | Residential                | Dwellings              | 10            | 0          | 10                          | 0        | 10                           | 0        | 10                           | 0        | 10                         | N/A                                                                                                                                                                                                                                                                                            |
| B43                | 20181400                                     | 1-4 Station Road, Swannington, Norwich, NR9 5SY                                                                                                                                | 613090           | 31/852           | Broadland              | Near Certain                           | C3          | Residential                | Dwellings              | 6             | 0          | 6                           | 0        | 6                            | 0        | 6                            | 0        | 6                          | N/A                                                                                                                                                                                                                                                                                            |