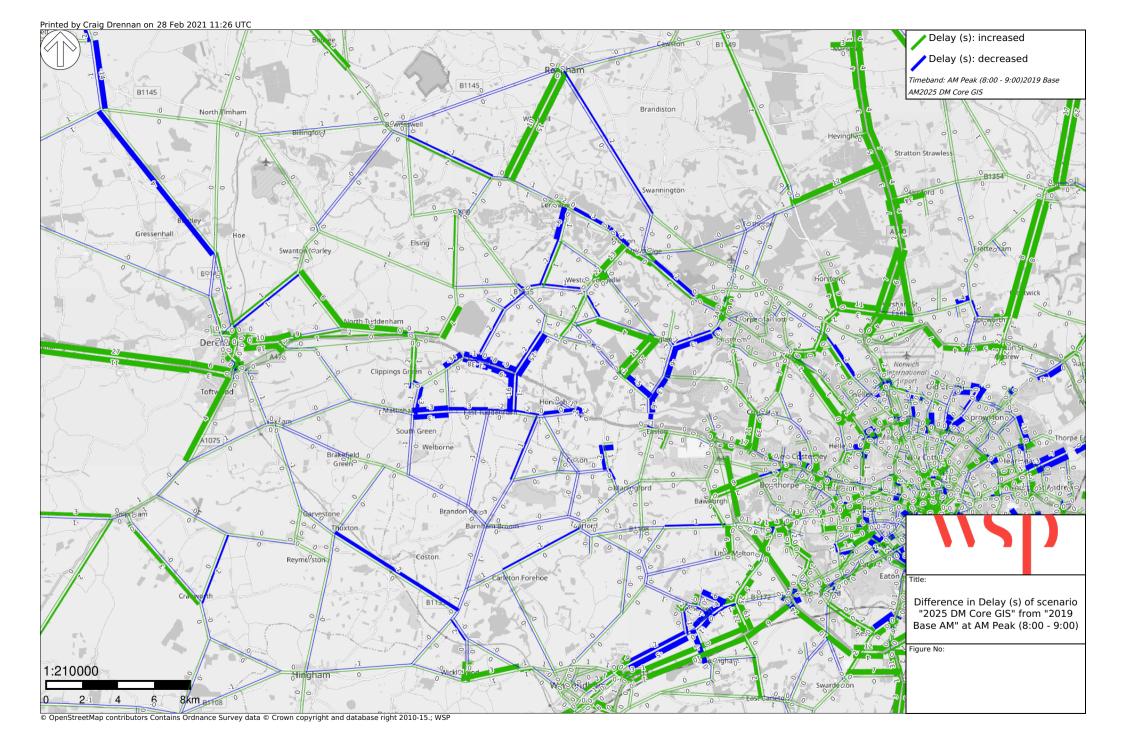

D                           | SQM       | 47580  | 381  | 0   | 381  | 0   | 159 | 23  | 9   | 13  | 33   | 126 | 172 | 56       | 136 | 2  | 1  | 1 | 2  | 1  | 1 | 3 | 2 2   |
| 1                                  | 1                                                                                                          | ı             | 1                                      |          | 1                             |           |        | 1    | 1   | 1    | 1   | 1   | 1 1 |     |     | 1    |     | 1 1 |          | 1   |    | 1  | 1 | 1  | 1  | 1 | 1 | 1     |











## **Appendix B**

CORE GROWTH: 2025 DM VERSUS 2019 BASE YEAR (AM PEAK, INTER PEAK AND PM PEAK)





Norwich Western Link Project No.: 70067230 | Our Ref No.: 70067230-003 Norfolk County Council **WSP** March 2021













## Appendix C

CORE GROWTH: 2025 DS VERSUS 2025 DM (AM PEAK, INTER PEAK AND PM PEAK)





Norwich Western Link Project No.: 70067230 | Our Ref No.: 70067230-003 Norfolk County Council **WSP** March 2021











<sup>©</sup> OpenStreetMap contributors Contains Ordnance Survey data © Crown copyright and database right 2010-15.; WSP



## **Appendix D**

CORE GROWTH - 2025 AND 2040 AADT FLOW PLOTS







CONTAINS ORDNANCE SURVEY DATA © CROWN COPYRIGHT AND DATABASE RIGHT 2020, ENVIRONMENT AGENCY INFORMATION © ENVIRONMENT AGENCY AND DATABASE RIGHT 2020



CONTAINS ORDNANCE SURVEY DATA © CROWN COPYRIGHT AND DATABASE RIGHT 2020, ENVIRONMENT AGENCY INFORMATION © ENVIRONMENT AGENCY AND DATABASE RIGHT 2020

### Appendix E

LOW GROWTH: 2025 DS VERSUS 2019 BASE YEAR (AM PEAK, INTER PEAK A