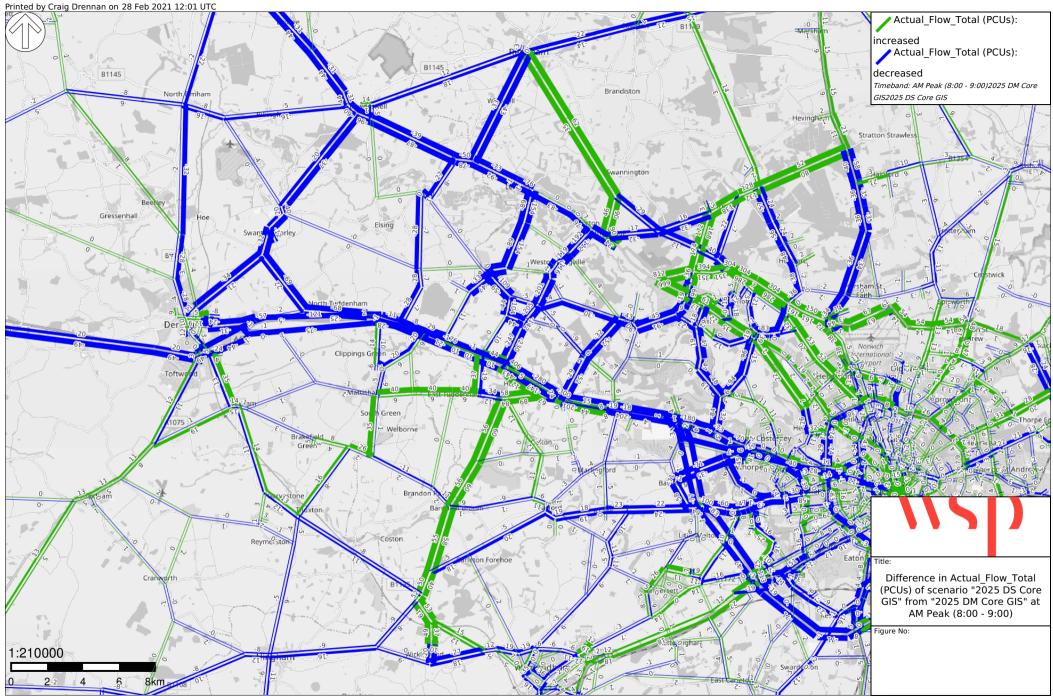

## Appendix A

**UNCERTAINTY LOG** 

Norwich Western Link Project No.: 70067230 | Our Ref No.: 70067230-003 Norfolk County Council **WSP** March 2021

| Model<br>Reference | Application Number                           | Site Name                                                                                                                                                                      | Easting          | Northing         | District               | Uncertainty                            | Landuse     | Site Type                  | Unit                   | Total Size    | Total Jobs | TotalDwell /<br>Beds / Area | 2025Jobs | 2025Dwell<br>/ Beds /<br>Sqm | 2040Jobs | 2040Dwell<br>/ Beds /<br>Sqm | 2050Jobs | 2050Dwells<br>/ Beds / Sqn | Associated Infrastructure                                                                                                                                                                                                                                                                      |
|--------------------|----------------------------------------------|--------------------------------------------------------------------------------------------------------------------------------------------------------------------------------|------------------|------------------|------------------------|----------------------------------------|-------------|----------------------------|------------------------|---------------|------------|-----------------------------|----------|------------------------------|----------|------------------------------|----------|----------------------------|------------------------------------------------------------------------------------------------------------------------------------------------------------------------------------------------------------------------------------------------------------------------------------------------|
| A1                 | 3PL/2017/0996/O                              | Attleborough Sue (emp)                                                                                                                                                         | 603995           | 293679           | Breckland              | Near Certain                           | A1          | Retail                     | SQM                    | 2600          | 173        | 0                           | 0        | 0                            | 173      | 0                            | 173      | 0                          | New link road between London Road and Buckenham road to south of Attleborough with roundabout junctions                                                                                                                                                                                        |
| A2                 | 3PL/2017/0996/O                              | Attleborough Sue (emp)                                                                                                                                                         | 603995           | 293679           | Breckland              | Near Certain                           | A2          | Financial                  | SQM                    | 1400          | 88         | 0                           | 0        | 0                            | 88       | 0                            | 88       | 0                          | New link road between London Road and Buckenham road to south of Attleborough with roundabout junctions                                                                                                                                                                                        |
| A3                 | 3PL/2017/0996/O                              | Attleborough Sue (emp)                                                                                                                                                         | 603995           | 293679           | Breckland              | Near Certain                           | D1          | Leisure                    | SQM                    | 2100          | 8          | 0                           | 0        | 0                            | 8        | 0                            | 8        | 0                          | New link road between London Road and Buckenham road to south of Attleborough                                                                                                                                                                                                                  |
| A4                 | 3PL/2017/0996/O                              | Attleborough Sue (res)                                                                                                                                                         | 603995           | 293679           | Breckland              | Near Certain                           | C3          | Residential                | Dwellings              | 4000          | 0          | 4000                        | 0        | 1320                         | 0        | 4000                         | 0        | 4000                       | with roundabout junctions  New link road between London Road and Buckenham road to south of Attleborough                                                                                                                                                                                       |
| A5                 | 3PL/2015/0546/O                              | Former Grampian Food Site                                                                                                                                                      | 605582           | 294976           | Breckland              | Near Certain                           | C3          | Residential                | Dwellings              | 165           | 0          | 165                         | 0        | 54                           | 0        | 165                          | 0        | 165                        | with roundabout junctions Priority junction onto Buckenham Road                                                                                                                                                                                                                                |
| A6<br>A7           | 3PL/2012/0958/H<br>3PL/2017/1615/D           | Land at London Road<br>Land North of Norwich Road                                                                                                                              | 603220<br>605798 | 293628<br>296177 | Breckland<br>Breckland | Near Certain<br>Near Certain           | C3          | Residential<br>Residential | Dwellings<br>Dwellings | 375<br>327    | 0          | 375<br>327                  | 0        | 375<br>82                    | 0        | 375<br>327                   | 0        | 375<br>327                 | Priority junction onto London Road Priority junctions onto Norwich Road                                                                                                                                                                                                                        |
| A8                 | 3PL/2016/0325/F                              | Land at Haverscroft House Farm                                                                                                                                                 | 603402           | 294093           | Breckland              | Near Certain                           | C3          | Residential                | Dwellings              | 200           | 0          | 200                         | 0        | 50                           | 0        | 200                          | 0        | 200                        | Priority junction onto London Road                                                                                                                                                                                                                                                             |
| A9<br>A10          | 3PL/2016/1454/H<br>3PL/2017/0563/O           | Former Malthouse<br>Westfield Road                                                                                                                                             | 599490<br>599482 | 313161<br>311559 | Breckland<br>Breckland | Near Certain<br>Near Certain           | C3          | Residential<br>Residential | Dwellings<br>Dwellings | 127<br>100    | 0          | 127<br>100                  | 0        | 32<br>25                     | 0        | 127<br>100                   | 0        | 127<br>100                 | #N/A<br>priority junction onto Westfield Road                                                                                                                                                                                                                                                  |
| A11<br>A12         | 3PL/2015/1487/O<br>3PL/2016/1397/F           | Land off Swanton Road<br>Land at Greenfields Road                                                                                                                              | 599514<br>600321 | 314166<br>312841 | Breckland<br>Breckland | Near Certain<br>Near Certain           | C3          | Residential<br>Residential | Dwellings<br>Dwellings | 216<br>279    | 0          | 216<br>279                  | 0        | 54<br>70                     | 0        | 216<br>279                   | 0        | 216<br>279                 | Access from new roundabout on Swanton Road  Completion of link between Greenfields Road and Wheatcroft Way                                                                                                                                                                                     |
| A13                | 3PL/2015/1155/O                              | Land off Sporle Road                                                                                                                                                           | 582546           | 309510           | Breckland              | Near Certain                           | C3          | Residential                | Dwellings              | 130           | 0          | 130                         | 0        | 40<br>46                     | 0        | 130                          | 0        | 130                        | Priority junction on Sporle Road                                                                                                                                                                                                                                                               |
| A14<br>A15         | 3PL/2015/0917/0<br>3PL/2017/1487/0           | Norwich Road, Swaffham<br>Land to the West of Brandon Road                                                                                                                     | 582975<br>581911 | 309061<br>307314 | Breckland<br>Breckland | Near Certain<br>Near Certain           | C3<br>A1    | Residential<br>Retail      | Dwellings<br>SQM       | 185<br>650    | 43         | 185<br>0                    | 9        | 0                            | 0<br>43  | 185<br>0                     | 43       | 185<br>0                   | Priority junction on Norwich Road Access from creation of 4th leg onto existing roundabout                                                                                                                                                                                                     |
| A16<br>A17         | 3PL/2017/1487/O<br>3PL/2017/1487/O           | Land to the West of Brandon Road Land to the West of Brandon Road                                                                                                              | 581911<br>581911 | 307314<br>307314 | Breckland<br>Breckland | Near Certain<br>Near Certain           | C2<br>C3    | Residential<br>Residential | Beds<br>Dwellings      | 104<br>160    | 21<br>0    | 104<br>160                  | 0        | 0<br>40                      | 0        | 0<br>160                     | 0        | 104                        | Access from creation of 4th leg onto existing roundabout  Access from creation of 4th leg onto existing roundabout                                                                                                                                                                             |
| A18                | 3PL/2019/0270/D                              | Land to the north of Norwich Road Swaffham                                                                                                                                     | 582844           | 309080           | Breckland              | Near Certain                           | C3          | Residential                | Dwellings              | 165           | 0          | 165                         | 0        | 41                           | 0        | 165                          | 0        | 165                        | Priority junction on Norwich Road                                                                                                                                                                                                                                                              |
| A19                | 3PL/2019/0713/D                              | Land to the west of Watton Road Swaffham                                                                                                                                       | 582559           | 307511           | Breckland              | Near Certain                           | C3          | Residential                | Dwellings              | 175           | 0          | 175                         | 0        | 44                           | 0        | 175                          | 0        | 175                        | Access through earlier phase and existing priority junctions onto Brandon Road                                                                                                                                                                                                                 |
| A20                | 3PL/2011/0805/O                              | Land North of Red House Norwich Road, Thetford, Croxton & Kilverstone                                                                                                          | 587697           | 284986           | Breckland              | Near Certain                           | C3          | Residential                | Dwellings              | 5000          | 0          | 5000                        | 0        | 1250                         | 0        | 5000                         | 0        | 5000                       | 3 x Traffic signals at A1075 Norwich Rd, signals at Croxton Rd, priority at Kilverstone Rd. Improvement at A1075/A1066 roundabout and at A11 junctions.                                                                                                                                        |
| A21                | 3PL/2011/0805/O                              | Land North of Red House Norwich Road, Thetford, Croxton & Kilverstone                                                                                                          | 587697           | 284986           | Breckland              | Near Certain                           | B1,B2,B8    | Mixed Business             | SQM                    | 22500         | 360        | 0                           | 72       | 0                            | 360      | 0                            | 360      | 0                          | 3 x Traffic signals at A1075 Norwich Rd, signals at Croxton Rd, priority at Kilverstone Rd. Improvement at A1075/A1066 roundabout and at A11 junctions.                                                                                                                                        |
| A22                | 3PL/2017/1576/D                              | Land North of Red House Norwich Road, Thetford, Croxton & Kilverstone                                                                                                          | 588421           | 284311           | Breckland              | Near Certain                           | C3          | Residential                | Dwellings              | 343           | 0          | 343                         | 0        | 69                           | 0        | 343                          | 0        | 343                        | Part of Thetford SUE - application from new signal junction onto Norwich Road -<br>built                                                                                                                                                                                                       |
| A23<br>A24         | 3PL/2018/0952/O<br>3PL/2015/0254/O           | Land at Thetford Road<br>Land south of Mallard Road                                                                                                                            | 591708<br>590754 | 300673<br>300332 | Breckland<br>Breckland | Near Certain<br>Near Certain           | C3          | Residential<br>Residential | Dwellings<br>Dwellings | 180<br>177    | 0          | 180<br>177                  | 0        | 36<br>35                     | 0        | 180<br>177                   | 0        | 180<br>177                 | Access from new roundabout and priority junction on Thetford Road.  Access through existing housing estate to Mallard Road roundabout                                                                                                                                                          |
| A25                | 3PL/2011/0088/D                              | Former RAF Radar Site                                                                                                                                                          | 592322           | 300498           | Breckland              | Near Certain                           | C3          | Residential                | Dwellings              | 113           | 0          | 113                         | 0        | 113                          | 0        | 113                          | 0        | 113                        | access from mini-roundabout on Norwich Road - built                                                                                                                                                                                                                                            |
| A26<br>A27         | 3PL/2016/0084/F<br>LP[025]011                | Lancaster Avenue<br>Land to the west of Shipdham Road                                                                                                                          | 593402<br>595539 | 300512<br>311802 | Breckland<br>Breckland | Near Certain<br>More than likely       | C3<br>C3    | Residential<br>Residential | Dwellings<br>Dwellings | 106<br>130    | 0          | 106<br>130                  | 0        | 21<br>80                     | 0        | 106<br>130                   | 0        | 106<br>130                 | Access from existing roundabout and priority junction onto Norwich Road. #N/A                                                                                                                                                                                                                  |
| A28<br>A29         | LP[025]023<br>LP[025]030                     | Land off Shipdham Road Land to the east of Shipdham Road                                                                                                                       | 595539<br>595539 | 311802<br>311802 | Breckland<br>Breckland | More than likely<br>More than likely   | C3          | Residential<br>Residential | Dwellings<br>Dwellings | 210<br>290    | 0          | 210<br>290                  | 0        | 60<br>115                    | 0        | 210<br>290                   | 0        | 210<br>290                 | #N/A<br>#N/A                                                                                                                                                                                                                                                                                   |
| A30                | LP[097]009                                   | Land to the east of Brandon Road                                                                                                                                               | 581933           | 306859           | Breckland              | More than likely                       | C3          | Residential                | Dwellings              | 175           | 0          | 175                         | 0        | 75                           | 0        | 175                          | 0        | 175                        | #N/A                                                                                                                                                                                                                                                                                           |
| A31<br>A32         | LP[097]010<br>LP[097]018                     | Land to the south of Norwich Road<br>Land to the north of Norwich Road                                                                                                         | 582667<br>582380 | 308865<br>309562 | Breckland<br>Breckland | More than likely More than likely      | C3          | Residential<br>Residential | Dwellings<br>Dwellings | 185<br>165    | 0          | 185<br>165                  | 0        | 85<br>65                     | 0        | 185<br>165                   | 0        | 185<br>165                 | #N/A<br>#N/A                                                                                                                                                                                                                                                                                   |
| A33<br>A34         | 3PL/2019/0722/F<br>3PL/2017/1552/F           | Shipdham Airfield Industrial Estate Trox UK Ltd,Caxton Way Thetford                                                                                                            | 598093<br>585439 | 307117<br>282462 | Breckland<br>Breckland | Near Certain<br>Near Certain           | B2<br>B8    | Industrial<br>Warehouse    | SQM<br>SQM             | 980<br>1841   | 11<br>9    | 0                           | 11<br>9  | 0                            | 11<br>9  | 0                            | 11<br>9  | 0                          | #N/A<br>#N/A                                                                                                                                                                                                                                                                                   |
| A35                | 3PL/2017/0840/O                              | Tulip Viking, Caxton Road, Thetford                                                                                                                                            | 585439           | 282462           | Breckland              | Near Certain                           | B1a         | Office                     | SQM                    | 557           | 19         | 0                           | 19       | 0                            | 19       | 0                            | 19       | 0                          | #N/A                                                                                                                                                                                                                                                                                           |
| A36<br>A37         | 3PL/2017/0840/O<br>3PL/2019/1167/O           | Tulip Viking, Caxton Road, Thetford Land to the west of Caxton Way Thetford                                                                                                    | 585439<br>585439 | 282462<br>282462 | Breckland<br>Breckland | Near Certain<br>Near Certain           | B1,B8<br>B1 | Mixed Business<br>Business | SQM<br>SQM             | 13338<br>5000 | 85<br>44   | 0                           | 17<br>9  | 0                            | 85<br>44 | 0                            | 85<br>44 | 0                          | #N/A<br>#N/A                                                                                                                                                                                                                                                                                   |
| A38<br>A39         | 3PL/2019/1167/O<br>3PL/2019/1167/O           | Land to the west of Caxton Way Thetford Land to the west of Caxton Way Thetford                                                                                                | 585439<br>585439 | 282462<br>282462 | Breckland<br>Breckland | Near Certain<br>Near Certain           | B2<br>B8    | Industrial<br>Warehouse    | SQM<br>SQM             | 5000<br>5000  | 56<br>25   | 0                           | 11<br>5  | 0                            | 56<br>25 | 0                            | 56<br>25 | 0                          | #N/A<br>#N/A                                                                                                                                                                                                                                                                                   |
| A40                | 3PL/2012/1045/O, 3PL/2017/0773/D             | Quantrill Structural Engineers Ltd Church Road, Griston IP25 6QA                                                                                                               | 594279           | 299152           | Breckland              | Near Certain                           | B2          | Industrial                 | SQM                    | 270           | 3          | 0                           | 3        | 0                            | 3        | 0                            | 3        | 0                          | #N/A                                                                                                                                                                                                                                                                                           |
| A41<br>B1          | 3PL/2012/1045/O, 3PL/2017/0773/D<br>20140787 | Quantrill Structural Engineers Ltd Church Road, Griston IP25 6QA Land to North of, Springfield, Acle, Norwich, NR13 3JW                                                        | 594279<br>640498 | 299152<br>310435 | Breckland<br>Broadland | Near Certain<br>Near Certain           | B1<br>C3    | Business<br>Residential    | SQM<br>Dwellings       | 390<br>6      | 3          | 6                           | 0        | 1                            | 0        | 6                            | 0        | 6                          | #N/A<br>N/A                                                                                                                                                                                                                                                                                    |
| B2<br>B3           | 20152044<br>20172189                         | Land to North of, Springfield, Acle, Norwich, NR13 3JW Land north of Norwich Road, Acle, Norwich                                                                               | 640608<br>639738 | 310555<br>310382 | Broadland<br>Broadland | Near Certain<br>Near Certain           | C3          | Residential<br>Residential | Dwellings<br>Dwellings | 4<br>140      | 0          | 4<br>140                    | 0        | 1 132                        | 0        | 4<br>140                     | 0        | 4<br>140                   | N/A Access from creation of 4th leg onto existing roundabout                                                                                                                                                                                                                                   |
| B4                 | 20180941                                     | Land Adj. Hillside Farm,,,, Reedham Road, Acle, Norwich, NR13 3DF                                                                                                              | 640113           | 310009           | Broadland              | Near Certain                           | C3          | Residential                | Dwellings              | 30            | 0          | 30                          | 0        | 30                           | 0        | 30                           | 0        | 30                         | N/A                                                                                                                                                                                                                                                                                            |
| B5<br>B6           | 20140298<br>20161711                         | Land North of, Sir William's Lane,, Aylsham, Norwich  Aegel House, Burgh Road, Aylsham, Norwich, NR11 6AS                                                                      | 619925<br>619959 | 326947<br>326643 | Broadland<br>Broadland | Near Certain<br>Near Certain           | C3          | Residential<br>Residential | Dwellings<br>Dwellings | 40<br>22      | 0          | 40<br>22                    | 0        | 40<br>22                     | 0        | 40<br>22                     | 0        | 40<br>22                   | N/A<br>N/A                                                                                                                                                                                                                                                                                     |
| B7                 | 20141710                                     | Land Adj. 20, Yarmouth Road, Blofield, Norwich, NR13 4JS                                                                                                                       | 633095           | 309389           | Broadland              | Near Certain                           | C3          | Residential                | Dwellings              | 6             | 0          | 6                           | 0        | 6                            | 0        | 6                            | 0        | 6                          | N/A                                                                                                                                                                                                                                                                                            |
| B8<br>B9           | 20150262<br>20150700                         | Former Piggeries, Manor Farm, Yarmouth Road, Blofield, Norwich, NR13 4JS Garden Farm, Land South of Yarmouth Road and North of Lingwood Road, Blofield, Norw                   | 632881<br>634055 | _                | Broadland<br>Broadland | Near Certain<br>Near Certain           | C3          | Residential<br>Residential | Dwellings              | 13<br>21      | 0          | 13<br>21                    | 0        | 13<br>21                     | 0        | 13<br>21                     | 0        | 13<br>21                   | N/A                                                                                                                                                                                                                                                                                            |
| B10<br>B11         | 20150794<br>20162199                         | Garden Farm, Phase 2, Land South of Yarmouth Road, Blofield, Norwich, NR13 4JG Land off Blofield Corner Road, Blofield Heath, Norwich                                          | 634044<br>632415 | 309591<br>311326 | Broadland<br>Broadland | Near Certain<br>Near Certain           | C3          | Residential<br>Residential | Dwellings<br>Dwellings | 20<br>36      | 0          | 20<br>36                    | 0        | 20<br>36                     | 0        | 20<br>36                     | 0        | 20<br>36                   | N/A                                                                                                                                                                                                                                                                                            |
| B12                | 20172131                                     | Land to the north of Yarmouth Road, Blofield, Norwich                                                                                                                          | 632897           | 309699           | Broadland              | Near Certain                           | C3          | Residential                | Dwellings              | 163           | 0          | 163                         | 0        | 163                          | 0        | 163                          | 0        | 163                        | Access from new priority junction on Yarmouth Road                                                                                                                                                                                                                                             |
| B13<br>B14         | 20161483<br>20150082                         | Land at Yarmouth Road, Postwick/Brundall, Norwich  Land North of Mead Close, Buxton With Lamas, Norwich, NR10 5EL                                                              | 632163<br>622834 | 309115<br>322532 | Broadland<br>Broadland | More than Likely<br>More than Likely   | C3          | Residential<br>Residential | Dwellings<br>Dwellings | 155<br>20     | 0          | 155<br>20                   | 0        | 88<br>20                     | 0        | 155<br>20                    | 0        | 155<br>20                  | Access from new priority junction on Yarmouth Road and link to Berryfields  N/A                                                                                                                                                                                                                |
| B15                | CAW2                                         | Land East of Gayford Road<br>Land adj former Railway Line, Rectory Road, Coltishall, Norwich, NR12 7HR                                                                         | 613892           | 323813           | Broadland              | Reasonably Foreseeable                 | C3          | Residential                | Dwellings              | 20            | 0          | 20                          | 0        | 0                            | 0        | 20                           | 0        | 20                         | N/A<br>N/A                                                                                                                                                                                                                                                                                     |
| B16<br>B17         | 20170075<br>COL2                             | Land at Jordan's Scrapyard                                                                                                                                                     | 627167<br>626864 | 320392<br>320101 | Broadland<br>Broadland | Near Certain<br>Reasonably Foreseeable | C3          | Residential<br>Residential | Dwellings<br>Dwellings | 30<br>30      | 0          | 30<br>30                    | 0        | 30<br>30                     | 0        | 30<br>30                     | 0        | 30<br>30                   | N/A                                                                                                                                                                                                                                                                                            |
| B18<br>B19         | 20150991<br>20170196                         | Land adj St Marys Care Home, North Walsham Road, Spixworth, Norwich, NR12 7BZ Former David Rice Hospital Site, Drayton High Road, Drayton, Norwich                             | 625330<br>618971 | 315119<br>313031 | Broadland<br>Broadland | Near Certain<br>Near Certain           | C3          | Residential<br>Residential | Dwellings<br>Dwellings | 18<br>29      | 0          | 18<br>29                    | 0        | 18<br>10                     | 0        | 18<br>29                     | 0        | 18<br>29                   | N/A requires construction of right turn lane at former hospital access                                                                                                                                                                                                                         |
| B20                | 20170212                                     | Land off Drayton High Road, Drayton, Norwich                                                                                                                                   | 618329           | 313346           | Broadland              | Near Certain                           | C3          | Residential                | Dwellings              | 71            | 0          | 71                          | 0        | 71                           | 0        | 71                           | 0        | 71                         | access from new priority junction onto Drayton High Road                                                                                                                                                                                                                                       |
| B21                | DRA1                                         | Land Adj., Hall Lane, Drayton, Norwich                                                                                                                                         | 618149           | 314151           | Broadland              | Near Certain                           | C3          | Residential                | Dwellings              | 200           | 0          | 200                         | 0        | 25                           | 0        | 200                          | 0        | 200                        | Access from new priority junctions onto Hall Lane and School Road with connecting link road                                                                                                                                                                                                    |
| B22<br>B23         | DRA2<br>20160632                             | Land East of School Road Aitchison Brothers Garage, 75 The Green, Freethorpe, Norwich, NR13 3NY                                                                                | 618150<br>640946 |                  | Broadland<br>Broadland | Hypothetical<br>Near Certain           | C3          | Residential<br>Residential | Dwellings<br>Dwellings | 20<br>19      | 0          | 20<br>19                    | 0        | 0                            | 0        | 20<br>19                     | 0        | 20<br>19                   | N/A<br>N/A                                                                                                                                                                                                                                                                                     |
| B24                | FRE1                                         | Land north of Palmers Lane                                                                                                                                                     | 641074           | 305422           | Broadland              | More than Likely                       | C3          | Residential                | Dwellings              | 10            | 0          | 10                          | 0        | 9                            | 0        | 10                           | 0        | 10                         | N/A                                                                                                                                                                                                                                                                                            |
| B25<br>B26         | 20130906<br>20160808                         | Land at Former Little Plumstead Hospital, Hospital Road, Great Little Plumstead, Norwicl<br>Little Plumstead Hospital West, Hospital Road, Little Plumstead, Norwich, NR13 5EW | 630676<br>630676 | 310735<br>310735 | Broadland<br>Broadland | Near Certain<br>Near Certain           | C3          | Residential<br>Residential | Dwellings<br>Dwellings | 21<br>35      | 0          | 21<br>35                    | 0        | 0<br>35                      | 0        | 21<br>35                     | 0        | 21<br>35                   | N/A<br>N/A                                                                                                                                                                                                                                                                                     |
| B27<br>B28         | 20161151<br>20171999                         | Land to the North East Side of, Church Road, Great Plumstead, Norwich Land off Rosebery Road, Great Plumstead, Norwich, NR13 5EA                                               | 630041<br>630396 | 310186<br>309924 | Broadland<br>Broadland | Near Certain<br>Near Certain           | C3          | Residential<br>Residential | Dwellings<br>Dwellings | 11<br>22      | 0          | 11<br>22                    | 0        | 11<br>22                     | 0        | 11<br>22                     | 0        | 11<br>22                   | N/A<br>N/A                                                                                                                                                                                                                                                                                     |
| B29                | 20171514                                     | Phase 1, Royal Norwich Golf Club, Drayton High Road, Hellesdon, Norwich, NR6 5AH                                                                                               | 620504           |                  | Broadland              | Near Certain                           | C3          | Residential                | Dwellings              | 95            | 0          | 95                          | 0        | 95                           | 0        | 95                           | 0        | 95                         | Accessed from new junction onto Drayton High Road - built                                                                                                                                                                                                                                      |
| B30                | 20151770                                     | Royal Norwich Golf Club, Drayton High Road, Hellesdon, Norwich, NR6 5AH                                                                                                        | 620504           | 311520           | Broadland              | Near Certain                           | C3          | Residential                | Dwellings              | 892           | 0          | 892                         | 0        | 267                          | 0        | 892                          | 0        | 892                        | Post phase 1 accessed via traffic signal cross road junction at A1067 west of existing<br>new access and a priority junction (more likely than consented roundabout) at<br>Hospital Lane. A1067/Middleton's Lane signals to be improved & A1067 right turn<br>to Sweetbriar Rd to be improved. |
| B31                |                                              | Land at Hospital Grounds, southwest of Drayton Road                                                                                                                            | 619863<br>618787 |                  | Broadland              | Reasonably Foreseeable                 | C3<br>C3    | Residential                | Dwellings<br>Dwellings | 300           | 0          | 300<br>254                  | 0        | 25                           | 0        | 300                          | 0        | 300                        | Principal access via priority junction with right turn facility east of Hammond Rd. Em<br>Accessed from new roundabout on Holt Road - built                                                                                                                                                    |
|                    | 20161770<br>20181136                         | Land West of Holt Road, Horsford, Norwich                                                                                                                                      | 619519           | 315462           | Broadland<br>Broadland | Near Certain<br>Near Certain           | C3          | Residential<br>Residential | Dwellings              | 254<br>84     | 0          | 84                          | 0        | 254<br>84                    | 0        | 254<br>84                    | 0        | 254<br>84                  | N/A                                                                                                                                                                                                                                                                                            |
| B34<br>B35         | HNF1<br>20160525                             | Land East of Manor Road Offices, Atlas Works, Norwich Road, Lenwade, Norwich, NR9 5SL                                                                                          | 621924<br>611331 |                  | Broadland<br>Broadland | Near Certain<br>Hypothetical           | C3          | Residential<br>Residential | Dwellings<br>Dwellings | 69<br>22      | 0          | 69<br>22                    | 0        | 69<br>0                      | 0        | 69<br>22                     | 0        | 69<br>22                   | N/A<br>N/A                                                                                                                                                                                                                                                                                     |
| B36                | 20171116                                     | Oaks Lane, Postwick, Norwich, NR13 5HD                                                                                                                                         | 629418           | 307952           | Broadland              | Near Certain                           | C3          | Residential                | Dwellings              | 12            | 0          | 12                          | 0        | 12                           | 0        | 12                           | 0        | 12                         | N/A                                                                                                                                                                                                                                                                                            |
| B37<br>B38         | 20151061<br>871709                           | Land at Station Road, Reedham, Norwich New Road, Reepham                                                                                                                       | 610102<br>610293 | 323497<br>323399 | Broadland<br>Broadland | Near Certain<br>Reasonably Foreseeable | C3          | Residential<br>Residential | Dwellings<br>Dwellings | 19<br>9       | 0          | 19<br>9                     | 0        | 19<br>0                      | 0        | 19<br>9                      | 0        | 19<br>9                    | N/A<br>N/A                                                                                                                                                                                                                                                                                     |
| B39                | REP1                                         | Land off Broomhill Lane                                                                                                                                                        | 609508           | 322498           | Broadland              | More than Likely                       | C3          | Residential                | Dwellings              | 120           | 0          | 120                         | 0        | 20                           | 0        | 120                          | 0        | 120                        | Access from existing junction - no additional infrastructure                                                                                                                                                                                                                                   |
| B40<br>B41         | 20161643<br>20150188                         | Land West of Burlingham Road, South Walsham, Norwich, NR13 6DN<br>Former Hamper People, 31, Norwich Road, Strumpshaw, Norwich, NR13 4AG                                        | 636011<br>635350 | 312863<br>308039 | Broadland<br>Broadland | Near Certain<br>Near Certain           | C3          | Residential<br>Residential | Dwellings<br>Dwellings | 21<br>10      | 0          | 21<br>10                    | 0        | 21<br>10                     | 0        | 21<br>10                     | 0        | 21<br>10                   | N/A<br>N/A                                                                                                                                                                                                                                                                                     |
| B42                | 20171622                                     | Land at Mill Road, Strumpshaw, Norwich                                                                                                                                         | 635137           | 307809           | Broadland              | Near Certain                           | C3          | Residential                | Dwellings              | 10            | 0          | 10                          | 0        | 10                           | 0        | 10                           | 0        | 10                         | N/A                                                                                                                                                                                                                                                                                            |
| B43                | 20181400                                     | 1-4 Station Road, Swannington, Norwich, NR9 5SY                                                                                                                                | 613090           | 31/852           | Broadland              | Near Certain                           | C3          | Residential                | Dwellings              | 6             | 0          | 6                           | 0        | 6                            | 0        | 6                            | 0        | 6                          | N/A                                                                                                                                                                                                                                                                                            |