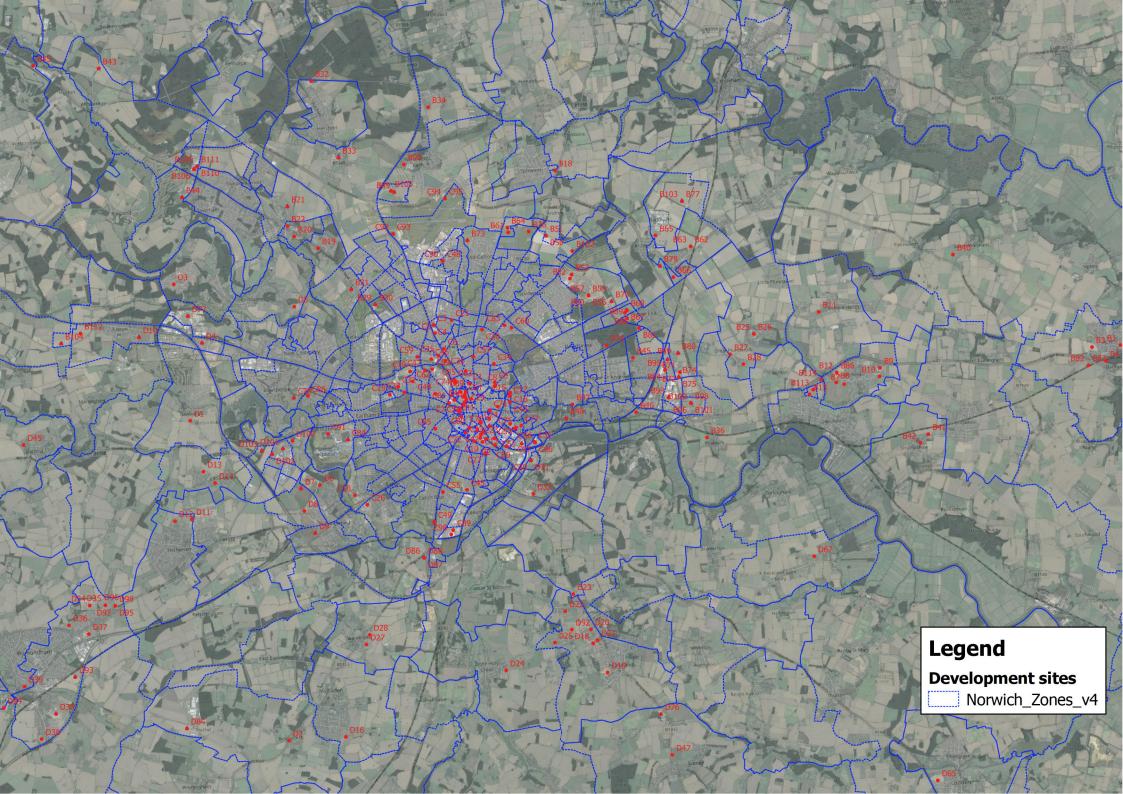

## Appendix A

**UNCERTAINTY LOG** 

Norwich Western Link Project No.: 70067230 | Our Ref No.: 70067230-003 Norfolk County Council **WSP** March 2021

| Model<br>Reference | Application Number                           | Site Name                                                                                                                                                                      | Easting          | Northing         | District               | Uncertainty                            | Landuse     | Site Type                  | Unit                   | Total Size    | Total Jobs | TotalDwell /<br>Beds / Area | 2025Jobs | 2025Dwell<br>/ Beds /<br>Sqm | 2040Jobs | 2040Dwell<br>/ Beds /<br>Sqm | 2050Jobs | 2050Dwells<br>/ Beds / Sqn | Associated Infrastructure                                                                                                                                                                                                                                                                      |
|--------------------|----------------------------------------------|--------------------------------------------------------------------------------------------------------------------------------------------------------------------------------|------------------|------------------|------------------------|----------------------------------------|-------------|----------------------------|------------------------|---------------|------------|-----------------------------|----------|------------------------------|----------|------------------------------|----------|----------------------------|------------------------------------------------------------------------------------------------------------------------------------------------------------------------------------------------------------------------------------------------------------------------------------------------|
| A1                 | 3PL/2017/0996/O                              | Attleborough Sue (emp)                                                                                                                                                         | 603995           | 293679           | Breckland              | Near Certain                           | A1          | Retail                     | SQM                    | 2600          | 173        | 0                           | 0        | 0                            | 173      | 0                            | 173      | 0                          | New link road between London Road and Buckenham road to south of Attleborough with roundabout junctions                                                                                                                                                                                        |
| A2                 | 3PL/2017/0996/O                              | Attleborough Sue (emp)                                                                                                                                                         | 603995           | 293679           | Breckland              | Near Certain                           | A2          | Financial                  | SQM                    | 1400          | 88         | 0                           | 0        | 0                            | 88       | 0                            | 88       | 0                          | New link road between London Road and Buckenham road to south of Attleborough with roundabout junctions                                                                                                                                                                                        |
| A3                 | 3PL/2017/0996/O                              | Attleborough Sue (emp)                                                                                                                                                         | 603995           | 293679           | Breckland              | Near Certain                           | D1          | Leisure                    | SQM                    | 2100          | 8          | 0                           | 0        | 0                            | 8        | 0                            | 8        | 0                          | New link road between London Road and Buckenham road to south of Attleborough                                                                                                                                                                                                                  |
| A4                 | 3PL/2017/0996/O                              | Attleborough Sue (res)                                                                                                                                                         | 603995           | 293679           | Breckland              | Near Certain                           | C3          | Residential                | Dwellings              | 4000          | 0          | 4000                        | 0        | 1320                         | 0        | 4000                         | 0        | 4000                       | with roundabout junctions  New link road between London Road and Buckenham road to south of Attleborough                                                                                                                                                                                       |
| A5                 | 3PL/2015/0546/O                              | Former Grampian Food Site                                                                                                                                                      | 605582           | 294976           | Breckland              | Near Certain                           | C3          | Residential                | Dwellings              | 165           | 0          | 165                         | 0        | 54                           | 0        | 165                          | 0        | 165                        | with roundabout junctions Priority junction onto Buckenham Road                                                                                                                                                                                                                                |
| A6<br>A7           | 3PL/2012/0958/H<br>3PL/2017/1615/D           | Land at London Road<br>Land North of Norwich Road                                                                                                                              | 603220<br>605798 | 293628<br>296177 | Breckland<br>Breckland | Near Certain<br>Near Certain           | C3          | Residential<br>Residential | Dwellings<br>Dwellings | 375<br>327    | 0          | 375<br>327                  | 0        | 375<br>82                    | 0        | 375<br>327                   | 0        | 375<br>327                 | Priority junction onto London Road Priority junctions onto Norwich Road                                                                                                                                                                                                                        |
| A8                 | 3PL/2016/0325/F                              | Land at Haverscroft House Farm                                                                                                                                                 | 603402           | 294093           | Breckland              | Near Certain                           | C3          | Residential                | Dwellings              | 200           | 0          | 200                         | 0        | 50                           | 0        | 200                          | 0        | 200                        | Priority junction onto London Road                                                                                                                                                                                                                                                             |
| A9<br>A10          | 3PL/2016/1454/H<br>3PL/2017/0563/O           | Former Malthouse<br>Westfield Road                                                                                                                                             | 599490<br>599482 | 313161<br>311559 | Breckland<br>Breckland | Near Certain<br>Near Certain           | C3          | Residential<br>Residential | Dwellings<br>Dwellings | 127<br>100    | 0          | 127<br>100                  | 0        | 32<br>25                     | 0        | 127<br>100                   | 0        | 127<br>100                 | #N/A<br>priority junction onto Westfield Road                                                                                                                                                                                                                                                  |
| A11<br>A12         | 3PL/2015/1487/O<br>3PL/2016/1397/F           | Land off Swanton Road<br>Land at Greenfields Road                                                                                                                              | 599514<br>600321 | 314166<br>312841 | Breckland<br>Breckland | Near Certain<br>Near Certain           | C3          | Residential<br>Residential | Dwellings<br>Dwellings | 216<br>279    | 0          | 216<br>279                  | 0        | 54<br>70                     | 0        | 216<br>279                   | 0        | 216<br>279                 | Access from new roundabout on Swanton Road  Completion of link between Greenfields Road and Wheatcroft Way                                                                                                                                                                                     |
| A13                | 3PL/2015/1155/O                              | Land off Sporle Road                                                                                                                                                           | 582546           | 309510           | Breckland              | Near Certain                           | C3          | Residential                | Dwellings              | 130           | 0          | 130                         | 0        | 40<br>46                     | 0        | 130                          | 0        | 130                        | Priority junction on Sporle Road                                                                                                                                                                                                                                                               |
| A14<br>A15         | 3PL/2015/0917/0<br>3PL/2017/1487/0           | Norwich Road, Swaffham<br>Land to the West of Brandon Road                                                                                                                     | 582975<br>581911 | 309061<br>307314 | Breckland<br>Breckland | Near Certain<br>Near Certain           | C3<br>A1    | Residential<br>Retail      | Dwellings<br>SQM       | 185<br>650    | 43         | 185<br>0                    | 9        | 0                            | 0<br>43  | 185<br>0                     | 43       | 185<br>0                   | Priority junction on Norwich Road Access from creation of 4th leg onto existing roundabout                                                                                                                                                                                                     |
| A16<br>A17         | 3PL/2017/1487/O<br>3PL/2017/1487/O           | Land to the West of Brandon Road Land to the West of Brandon Road                                                                                                              | 581911<br>581911 | 307314<br>307314 | Breckland<br>Breckland | Near Certain<br>Near Certain           | C2<br>C3    | Residential<br>Residential | Beds<br>Dwellings      | 104<br>160    | 21<br>0    | 104<br>160                  | 0        | 0<br>40                      | 0        | 0<br>160                     | 0        | 104                        | Access from creation of 4th leg onto existing roundabout  Access from creation of 4th leg onto existing roundabout                                                                                                                                                                             |
| A18                | 3PL/2019/0270/D                              | Land to the north of Norwich Road Swaffham                                                                                                                                     | 582844           | 309080           | Breckland              | Near Certain                           | C3          | Residential                | Dwellings              | 165           | 0          | 165                         | 0        | 41                           | 0        | 165                          | 0        | 165                        | Priority junction on Norwich Road                                                                                                                                                                                                                                                              |
| A19                | 3PL/2019/0713/D                              | Land to the west of Watton Road Swaffham                                                                                                                                       | 582559           | 307511           | Breckland              | Near Certain                           | C3          | Residential                | Dwellings              | 175           | 0          | 175                         | 0        | 44                           | 0        | 175                          | 0        | 175                        | Access through earlier phase and existing priority junctions onto Brandon Road                                                                                                                                                                                                                 |
| A20                | 3PL/2011/0805/O                              | Land North of Red House Norwich Road, Thetford, Croxton & Kilverstone                                                                                                          | 587697           | 284986           | Breckland              | Near Certain                           | C3          | Residential                | Dwellings              | 5000          | 0          | 5000                        | 0        | 1250                         | 0        | 5000                         | 0        | 5000                       | 3 x Traffic signals at A1075 Norwich Rd, signals at Croxton Rd, priority at Kilverstone Rd. Improvement at A1075/A1066 roundabout and at A11 junctions.                                                                                                                                        |
| A21                | 3PL/2011/0805/O                              | Land North of Red House Norwich Road, Thetford, Croxton & Kilverstone                                                                                                          | 587697           | 284986           | Breckland              | Near Certain                           | B1,B2,B8    | Mixed Business             | SQM                    | 22500         | 360        | 0                           | 72       | 0                            | 360      | 0                            | 360      | 0                          | 3 x Traffic signals at A1075 Norwich Rd, signals at Croxton Rd, priority at Kilverstone Rd. Improvement at A1075/A1066 roundabout and at A11 junctions.                                                                                                                                        |
| A22                | 3PL/2017/1576/D                              | Land North of Red House Norwich Road, Thetford, Croxton & Kilverstone                                                                                                          | 588421           | 284311           | Breckland              | Near Certain                           | C3          | Residential                | Dwellings              | 343           | 0          | 343                         | 0        | 69                           | 0        | 343                          | 0        | 343                        | Part of Thetford SUE - application from new signal junction onto Norwich Road -<br>built                                                                                                                                                                                                       |
| A23<br>A24         | 3PL/2018/0952/O<br>3PL/2015/0254/O           | Land at Thetford Road<br>Land south of Mallard Road                                                                                                                            | 591708<br>590754 | 300673<br>300332 | Breckland<br>Breckland | Near Certain<br>Near Certain           | C3          | Residential<br>Residential | Dwellings<br>Dwellings | 180<br>177    | 0          | 180<br>177                  | 0        | 36<br>35                     | 0        | 180<br>177                   | 0        | 180<br>177                 | Access from new roundabout and priority junction on Thetford Road.  Access through existing housing estate to Mallard Road roundabout                                                                                                                                                          |
| A25                | 3PL/2011/0088/D                              | Former RAF Radar Site                                                                                                                                                          | 592322           | 300498           | Breckland              | Near Certain                           | C3          | Residential                | Dwellings              | 113           | 0          | 113                         | 0        | 113                          | 0        | 113                          | 0        | 113                        | access from mini-roundabout on Norwich Road - built                                                                                                                                                                                                                                            |
| A26<br>A27         | 3PL/2016/0084/F<br>LP[025]011                | Lancaster Avenue<br>Land to the west of Shipdham Road                                                                                                                          | 593402<br>595539 | 300512<br>311802 | Breckland<br>Breckland | Near Certain<br>More than likely       | C3<br>C3    | Residential<br>Residential | Dwellings<br>Dwellings | 106<br>130    | 0          | 106<br>130                  | 0        | 21<br>80                     | 0        | 106<br>130                   | 0        | 106<br>130                 | Access from existing roundabout and priority junction onto Norwich Road. #N/A                                                                                                                                                                                                                  |
| A28<br>A29         | LP[025]023<br>LP[025]030                     | Land off Shipdham Road Land to the east of Shipdham Road                                                                                                                       | 595539<br>595539 | 311802<br>311802 | Breckland<br>Breckland | More than likely<br>More than likely   | C3          | Residential<br>Residential | Dwellings<br>Dwellings | 210<br>290    | 0          | 210<br>290                  | 0        | 60<br>115                    | 0        | 210<br>290                   | 0        | 210<br>290                 | #N/A<br>#N/A                                                                                                                                                                                                                                                                                   |
| A30                | LP[097]009                                   | Land to the east of Brandon Road                                                                                                                                               | 581933           | 306859           | Breckland              | More than likely                       | C3          | Residential                | Dwellings              | 175           | 0          | 175                         | 0        | 75                           | 0        | 175                          | 0        | 175                        | #N/A                                                                                                                                                                                                                                                                                           |
| A31<br>A32         | LP[097]010<br>LP[097]018                     | Land to the south of Norwich Road<br>Land to the north of Norwich Road                                                                                                         | 582667<br>582380 | 308865<br>309562 | Breckland<br>Breckland | More than likely More than likely      | C3          | Residential<br>Residential | Dwellings<br>Dwellings | 185<br>165    | 0          | 185<br>165                  | 0        | 85<br>65                     | 0        | 185<br>165                   | 0        | 185<br>165                 | #N/A<br>#N/A                                                                                                                                                                                                                                                                                   |
| A33<br>A34         | 3PL/2019/0722/F<br>3PL/2017/1552/F           | Shipdham Airfield Industrial Estate Trox UK Ltd,Caxton Way Thetford                                                                                                            | 598093<br>585439 | 307117<br>282462 | Breckland<br>Breckland | Near Certain<br>Near Certain           | B2<br>B8    | Industrial<br>Warehouse    | SQM<br>SQM             | 980<br>1841   | 11<br>9    | 0                           | 11<br>9  | 0                            | 11<br>9  | 0                            | 11<br>9  | 0                          | #N/A<br>#N/A                                                                                                                                                                                                                                                                                   |
| A35                | 3PL/2017/0840/O                              | Tulip Viking, Caxton Road, Thetford                                                                                                                                            | 585439           | 282462           | Breckland              | Near Certain                           | B1a         | Office                     | SQM                    | 557           | 19         | 0                           | 19       | 0                            | 19       | 0                            | 19       | 0                          | #N/A                                                                                                                                                                                                                                                                                           |
| A36<br>A37         | 3PL/2017/0840/O<br>3PL/2019/1167/O           | Tulip Viking, Caxton Road, Thetford Land to the west of Caxton Way Thetford                                                                                                    | 585439<br>585439 | 282462<br>282462 | Breckland<br>Breckland | Near Certain<br>Near Certain           | B1,B8<br>B1 | Mixed Business<br>Business | SQM<br>SQM             | 13338<br>5000 | 85<br>44   | 0                           | 17<br>9  | 0                            | 85<br>44 | 0                            | 85<br>44 | 0                          | #N/A<br>#N/A                                                                                                                                                                                                                                                                                   |
| A38<br>A39         | 3PL/2019/1167/O<br>3PL/2019/1167/O           | Land to the west of Caxton Way Thetford Land to the west of Caxton Way Thetford                                                                                                | 585439<br>585439 | 282462<br>282462 | Breckland<br>Breckland | Near Certain<br>Near Certain           | B2<br>B8    | Industrial<br>Warehouse    | SQM<br>SQM             | 5000<br>5000  | 56<br>25   | 0                           | 11<br>5  | 0                            | 56<br>25 | 0                            | 56<br>25 | 0                          | #N/A<br>#N/A                                                                                                                                                                                                                                                                                   |
| A40                | 3PL/2012/1045/O, 3PL/2017/0773/D             | Quantrill Structural Engineers Ltd Church Road, Griston IP25 6QA                                                                                                               | 594279           | 299152           | Breckland              | Near Certain                           | B2          | Industrial                 | SQM                    | 270           | 3          | 0                           | 3        | 0                            | 3        | 0                            | 3        | 0                          | #N/A                                                                                                                                                                                                                                                                                           |
| A41<br>B1          | 3PL/2012/1045/O, 3PL/2017/0773/D<br>20140787 | Quantrill Structural Engineers Ltd Church Road, Griston IP25 6QA Land to North of, Springfield, Acle, Norwich, NR13 3JW                                                        | 594279<br>640498 | 299152<br>310435 | Breckland<br>Broadland | Near Certain<br>Near Certain           | B1<br>C3    | Business<br>Residential    | SQM<br>Dwellings       | 390<br>6      | 3          | 6                           | 0        | 1                            | 0        | 6                            | 0        | 6                          | #N/A<br>N/A                                                                                                                                                                                                                                                                                    |
| B2<br>B3           | 20152044<br>20172189                         | Land to North of, Springfield, Acle, Norwich, NR13 3JW Land north of Norwich Road, Acle, Norwich                                                                               | 640608<br>639738 | 310555<br>310382 | Broadland<br>Broadland | Near Certain<br>Near Certain           | C3          | Residential<br>Residential | Dwellings<br>Dwellings | 4<br>140      | 0          | 4<br>140                    | 0        | 1 132                        | 0        | 4<br>140                     | 0        | 4<br>140                   | N/A Access from creation of 4th leg onto existing roundabout                                                                                                                                                                                                                                   |
| B4                 | 20180941                                     | Land Adj. Hillside Farm,,,, Reedham Road, Acle, Norwich, NR13 3DF                                                                                                              | 640113           | 310009           | Broadland              | Near Certain                           | C3          | Residential                | Dwellings              | 30            | 0          | 30                          | 0        | 30                           | 0        | 30                           | 0        | 30                         | N/A                                                                                                                                                                                                                                                                                            |
| B5<br>B6           | 20140298<br>20161711                         | Land North of, Sir William's Lane,, Aylsham, Norwich  Aegel House, Burgh Road, Aylsham, Norwich, NR11 6AS                                                                      | 619925<br>619959 | 326947<br>326643 | Broadland<br>Broadland | Near Certain<br>Near Certain           | C3          | Residential<br>Residential | Dwellings<br>Dwellings | 40<br>22      | 0          | 40<br>22                    | 0        | 40<br>22                     | 0        | 40<br>22                     | 0        | 40<br>22                   | N/A<br>N/A                                                                                                                                                                                                                                                                                     |
| B7                 | 20141710                                     | Land Adj. 20, Yarmouth Road, Blofield, Norwich, NR13 4JS                                                                                                                       | 633095           | 309389           | Broadland              | Near Certain                           | C3          | Residential                | Dwellings              | 6             | 0          | 6                           | 0        | 6                            | 0        | 6                            | 0        | 6                          | N/A                                                                                                                                                                                                                                                                                            |
| B8<br>B9           | 20150262<br>20150700                         | Former Piggeries, Manor Farm, Yarmouth Road, Blofield, Norwich, NR13 4JS Garden Farm, Land South of Yarmouth Road and North of Lingwood Road, Blofield, Norw                   | 632881<br>634055 | _                | Broadland<br>Broadland | Near Certain<br>Near Certain           | C3          | Residential<br>Residential | Dwellings              | 13<br>21      | 0          | 13<br>21                    | 0        | 13<br>21                     | 0        | 13<br>21                     | 0        | 13<br>21                   | N/A                                                                                                                                                                                                                                                                                            |
| B10<br>B11         | 20150794<br>20162199                         | Garden Farm, Phase 2, Land South of Yarmouth Road, Blofield, Norwich, NR13 4JG Land off Blofield Corner Road, Blofield Heath, Norwich                                          | 634044<br>632415 | 309591<br>311326 | Broadland<br>Broadland | Near Certain<br>Near Certain           | C3          | Residential<br>Residential | Dwellings<br>Dwellings | 20<br>36      | 0          | 20<br>36                    | 0        | 20<br>36                     | 0        | 20<br>36                     | 0        | 20<br>36                   | N/A                                                                                                                                                                                                                                                                                            |
| B12                | 20172131                                     | Land to the north of Yarmouth Road, Blofield, Norwich                                                                                                                          | 632897           | 309699           | Broadland              | Near Certain                           | C3          | Residential                | Dwellings              | 163           | 0          | 163                         | 0        | 163                          | 0        | 163                          | 0        | 163                        | Access from new priority junction on Yarmouth Road                                                                                                                                                                                                                                             |
| B13<br>B14         | 20161483<br>20150082                         | Land at Yarmouth Road, Postwick/Brundall, Norwich  Land North of Mead Close, Buxton With Lamas, Norwich, NR10 5EL                                                              | 632163<br>622834 | 309115<br>322532 | Broadland<br>Broadland | More than Likely<br>More than Likely   | C3          | Residential<br>Residential | Dwellings<br>Dwellings | 155<br>20     | 0          | 155<br>20                   | 0        | 88<br>20                     | 0        | 155<br>20                    | 0        | 155<br>20                  | Access from new priority junction on Yarmouth Road and link to Berryfields  N/A                                                                                                                                                                                                                |
| B15                | CAW2                                         | Land East of Gayford Road<br>Land adj former Railway Line, Rectory Road, Coltishall, Norwich, NR12 7HR                                                                         | 613892           | 323813           | Broadland              | Reasonably Foreseeable                 | C3          | Residential                | Dwellings              | 20            | 0          | 20                          | 0        | 0                            | 0        | 20                           | 0        | 20                         | N/A<br>N/A                                                                                                                                                                                                                                                                                     |
| B16<br>B17         | 20170075<br>COL2                             | Land at Jordan's Scrapyard                                                                                                                                                     | 627167<br>626864 | 320392<br>320101 | Broadland<br>Broadland | Near Certain<br>Reasonably Foreseeable | C3          | Residential<br>Residential | Dwellings<br>Dwellings | 30<br>30      | 0          | 30<br>30                    | 0        | 30<br>30                     | 0        | 30<br>30                     | 0        | 30<br>30                   | N/A                                                                                                                                                                                                                                                                                            |
| B18<br>B19         | 20150991<br>20170196                         | Land adj St Marys Care Home, North Walsham Road, Spixworth, Norwich, NR12 7BZ Former David Rice Hospital Site, Drayton High Road, Drayton, Norwich                             | 625330<br>618971 | 315119<br>313031 | Broadland<br>Broadland | Near Certain<br>Near Certain           | C3          | Residential<br>Residential | Dwellings<br>Dwellings | 18<br>29      | 0          | 18<br>29                    | 0        | 18<br>10                     | 0        | 18<br>29                     | 0        | 18<br>29                   | N/A requires construction of right turn lane at former hospital access                                                                                                                                                                                                                         |
| B20                | 20170212                                     | Land off Drayton High Road, Drayton, Norwich                                                                                                                                   | 618329           | 313346           | Broadland              | Near Certain                           | C3          | Residential                | Dwellings              | 71            | 0          | 71                          | 0        | 71                           | 0        | 71                           | 0        | 71                         | access from new priority junction onto Drayton High Road                                                                                                                                                                                                                                       |
| B21                | DRA1                                         | Land Adj., Hall Lane, Drayton, Norwich                                                                                                                                         | 618149           | 314151           | Broadland              | Near Certain                           | C3          | Residential                | Dwellings              | 200           | 0          | 200                         | 0        | 25                           | 0        | 200                          | 0        | 200                        | Access from new priority junctions onto Hall Lane and School Road with connecting link road                                                                                                                                                                                                    |
| B22<br>B23         | DRA2<br>20160632                             | Land East of School Road Aitchison Brothers Garage, 75 The Green, Freethorpe, Norwich, NR13 3NY                                                                                | 618150<br>640946 |                  | Broadland<br>Broadland | Hypothetical<br>Near Certain           | C3          | Residential<br>Residential | Dwellings<br>Dwellings | 20<br>19      | 0          | 20<br>19                    | 0        | 0                            | 0        | 20<br>19                     | 0        | 20<br>19                   | N/A<br>N/A                                                                                                                                                                                                                                                                                     |
| B24                | FRE1                                         | Land north of Palmers Lane                                                                                                                                                     | 641074           | 305422           | Broadland              | More than Likely                       | C3          | Residential                | Dwellings              | 10            | 0          | 10                          | 0        | 9                            | 0        | 10                           | 0        | 10                         | N/A                                                                                                                                                                                                                                                                                            |
| B25<br>B26         | 20130906<br>20160808                         | Land at Former Little Plumstead Hospital, Hospital Road, Great Little Plumstead, Norwicl<br>Little Plumstead Hospital West, Hospital Road, Little Plumstead, Norwich, NR13 5EW | 630676<br>630676 | 310735<br>310735 | Broadland<br>Broadland | Near Certain<br>Near Certain           | C3          | Residential<br>Residential | Dwellings<br>Dwellings | 21<br>35      | 0          | 21<br>35                    | 0        | 0<br>35                      | 0        | 21<br>35                     | 0        | 21<br>35                   | N/A<br>N/A                                                                                                                                                                                                                                                                                     |
| B27<br>B28         | 20161151<br>20171999                         | Land to the North East Side of, Church Road, Great Plumstead, Norwich Land off Rosebery Road, Great Plumstead, Norwich, NR13 5EA                                               | 630041<br>630396 | 310186<br>309924 | Broadland<br>Broadland | Near Certain<br>Near Certain           | C3          | Residential<br>Residential | Dwellings<br>Dwellings | 11<br>22      | 0          | 11<br>22                    | 0        | 11<br>22                     | 0        | 11<br>22                     | 0        | 11<br>22                   | N/A<br>N/A                                                                                                                                                                                                                                                                                     |
| B29                | 20171514                                     | Phase 1, Royal Norwich Golf Club, Drayton High Road, Hellesdon, Norwich, NR6 5AH                                                                                               | 620504           |                  | Broadland              | Near Certain                           | C3          | Residential                | Dwellings              | 95            | 0          | 95                          | 0        | 95                           | 0        | 95                           | 0        | 95                         | Accessed from new junction onto Drayton High Road - built                                                                                                                                                                                                                                      |
| B30                | 20151770                                     | Royal Norwich Golf Club, Drayton High Road, Hellesdon, Norwich, NR6 5AH                                                                                                        | 620504           | 311520           | Broadland              | Near Certain                           | C3          | Residential                | Dwellings              | 892           | 0          | 892                         | 0        | 267                          | 0        | 892                          | 0        | 892                        | Post phase 1 accessed via traffic signal cross road junction at A1067 west of existing<br>new access and a priority junction (more likely than consented roundabout) at<br>Hospital Lane. A1067/Middleton's Lane signals to be improved & A1067 right turn<br>to Sweetbriar Rd to be improved. |
| B31                |                                              | Land at Hospital Grounds, southwest of Drayton Road                                                                                                                            | 619863<br>618787 |                  | Broadland              | Reasonably Foreseeable                 | C3<br>C3    | Residential                | Dwellings<br>Dwellings | 300           | 0          | 300<br>254                  | 0        | 25                           | 0        | 300                          | 0        | 300                        | Principal access via priority junction with right turn facility east of Hammond Rd. Em<br>Accessed from new roundabout on Holt Road - built                                                                                                                                                    |
|                    | 20161770<br>20181136                         | Land West of Holt Road, Horsford, Norwich                                                                                                                                      | 619519           | 315462           | Broadland<br>Broadland | Near Certain<br>Near Certain           | C3          | Residential<br>Residential | Dwellings              | 254<br>84     | 0          | 84                          | 0        | 254<br>84                    | 0        | 254<br>84                    | 0        | 254<br>84                  | N/A                                                                                                                                                                                                                                                                                            |
| B34<br>B35         | HNF1<br>20160525                             | Land East of Manor Road Offices, Atlas Works, Norwich Road, Lenwade, Norwich, NR9 5SL                                                                                          | 621924<br>611331 |                  | Broadland<br>Broadland | Near Certain<br>Hypothetical           | C3          | Residential<br>Residential | Dwellings<br>Dwellings | 69<br>22      | 0          | 69<br>22                    | 0        | 69<br>0                      | 0        | 69<br>22                     | 0        | 69<br>22                   | N/A<br>N/A                                                                                                                                                                                                                                                                                     |
| B36                | 20171116                                     | Oaks Lane, Postwick, Norwich, NR13 5HD                                                                                                                                         | 629418           | 307952           | Broadland              | Near Certain                           | C3          | Residential                | Dwellings              | 12            | 0          | 12                          | 0        | 12                           | 0        | 12                           | 0        | 12                         | N/A                                                                                                                                                                                                                                                                                            |
| B37<br>B38         | 20151061<br>871709                           | Land at Station Road, Reedham, Norwich New Road, Reepham                                                                                                                       | 610102<br>610293 | 323497<br>323399 | Broadland<br>Broadland | Near Certain<br>Reasonably Foreseeable | C3          | Residential<br>Residential | Dwellings<br>Dwellings | 19<br>9       | 0          | 19<br>9                     | 0        | 19<br>0                      | 0        | 19<br>9                      | 0        | 19<br>9                    | N/A<br>N/A                                                                                                                                                                                                                                                                                     |
| B39                | REP1                                         | Land off Broomhill Lane                                                                                                                                                        | 609508           | 322498           | Broadland              | More than Likely                       | C3          | Residential                | Dwellings              | 120           | 0          | 120                         | 0        | 20                           | 0        | 120                          | 0        | 120                        | Access from existing junction - no additional infrastructure                                                                                                                                                                                                                                   |
| B40<br>B41         | 20161643<br>20150188                         | Land West of Burlingham Road, South Walsham, Norwich, NR13 6DN<br>Former Hamper People, 31, Norwich Road, Strumpshaw, Norwich, NR13 4AG                                        | 636011<br>635350 | 312863<br>308039 | Broadland<br>Broadland | Near Certain<br>Near Certain           | C3          | Residential<br>Residential | Dwellings<br>Dwellings | 21<br>10      | 0          | 21<br>10                    | 0        | 21<br>10                     | 0        | 21<br>10                     | 0        | 21<br>10                   | N/A<br>N/A                                                                                                                                                                                                                                                                                     |
| B42                | 20171622                                     | Land at Mill Road, Strumpshaw, Norwich                                                                                                                                         | 635137           | 307809           | Broadland              | Near Certain                           | C3          | Residential                | Dwellings              | 10            | 0          | 10                          | 0        | 10                           | 0        | 10                           | 0        | 10                         | N/A                                                                                                                                                                                                                                                                                            |
| B43                | 20181400                                     | 1-4 Station Road, Swannington, Norwich, NR9 5SY                                                                                                                                | 613090           | 31/852           | Broadland              | Near Certain                           | C3          | Residential                | Dwellings              | 6             | 0          | 6                           | 0        | 6                            | 0        | 6                            | 0        | 6                          | N/A                                                                                                                                                                                                                                                                                            |