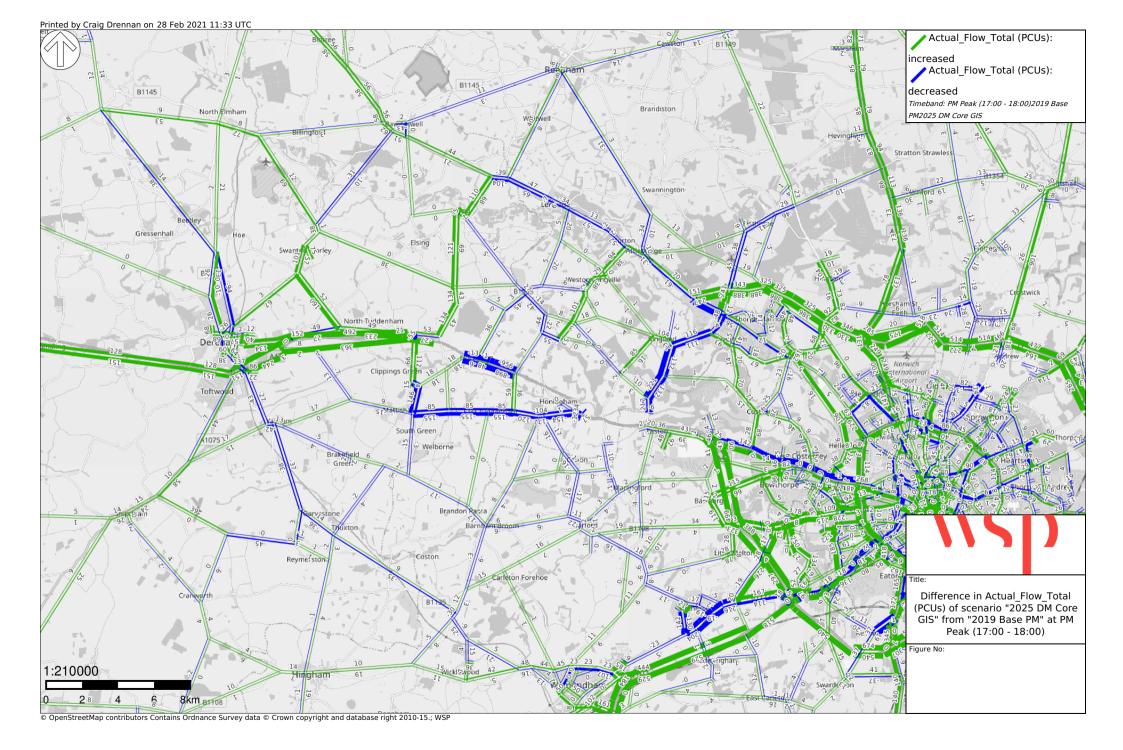

## Appendix A

**UNCERTAINTY LOG** 

Norwich Western Link Project No.: 70067230 | Our Ref No.: 70067230-003 Norfolk County Council **WSP** March 2021

| Model<br>Reference | Application Number                           | Site Name                                                                                                                                                                      | Easting          | Northing         | District               | Uncertainty                            | Landuse     | Site Type                  | Unit                   | Total Size    | Total Jobs | TotalDwell /<br>Beds / Area | 2025Jobs | 2025Dwell<br>/ Beds /<br>Sqm | 2040Jobs | 2040Dwell<br>/ Beds /<br>Sqm | 2050Jobs | 2050Dwells<br>/ Beds / Sqn | Associated Infrastructure                                                                                                                                                                                                                                                                      |
|--------------------|----------------------------------------------|--------------------------------------------------------------------------------------------------------------------------------------------------------------------------------|------------------|------------------|------------------------|----------------------------------------|-------------|----------------------------|------------------------|---------------|------------|-----------------------------|----------|------------------------------|----------|------------------------------|----------|----------------------------|------------------------------------------------------------------------------------------------------------------------------------------------------------------------------------------------------------------------------------------------------------------------------------------------|
| A1                 | 3PL/2017/0996/O                              | Attleborough Sue (emp)                                                                                                                                                         | 603995           | 293679           | Breckland              | Near Certain                           | A1          | Retail                     | SQM                    | 2600          | 173        | 0                           | 0        | 0                            | 173      | 0                            | 173      | 0                          | New link road between London Road and Buckenham road to south of Attleborough with roundabout junctions                                                                                                                                                                                        |
| A2                 | 3PL/2017/0996/O                              | Attleborough Sue (emp)                                                                                                                                                         | 603995           | 293679           | Breckland              | Near Certain                           | A2          | Financial                  | SQM                    | 1400          | 88         | 0                           | 0        | 0                            | 88       | 0                            | 88       | 0                          | New link road between London Road and Buckenham road to south of Attleborough with roundabout junctions                                                                                                                                                                                        |
| A3                 | 3PL/2017/0996/O                              | Attleborough Sue (emp)                                                                                                                                                         | 603995           | 293679           | Breckland              | Near Certain                           | D1          | Leisure                    | SQM                    | 2100          | 8          | 0                           | 0        | 0                            | 8        | 0                            | 8        | 0                          | New link road between London Road and Buckenham road to south of Attleborough                                                                                                                                                                                                                  |
| A4                 | 3PL/2017/0996/O                              | Attleborough Sue (res)                                                                                                                                                         | 603995           | 293679           | Breckland              | Near Certain                           | C3          | Residential                | Dwellings              | 4000          | 0          | 4000                        | 0        | 1320                         | 0        | 4000                         | 0        | 4000                       | with roundabout junctions  New link road between London Road and Buckenham road to south of Attleborough                                                                                                                                                                                       |
| A5                 | 3PL/2015/0546/O                              | Former Grampian Food Site                                                                                                                                                      | 605582           | 294976           | Breckland              | Near Certain                           | C3          | Residential                | Dwellings              | 165           | 0          | 165                         | 0        | 54                           | 0        | 165                          | 0        | 165                        | with roundabout junctions Priority junction onto Buckenham Road                                                                                                                                                                                                                                |
| A6<br>A7           | 3PL/2012/0958/H<br>3PL/2017/1615/D           | Land at London Road<br>Land North of Norwich Road                                                                                                                              | 603220<br>605798 | 293628<br>296177 | Breckland<br>Breckland | Near Certain<br>Near Certain           | C3          | Residential<br>Residential | Dwellings<br>Dwellings | 375<br>327    | 0          | 375<br>327                  | 0        | 375<br>82                    | 0        | 375<br>327                   | 0        | 375<br>327                 | Priority junction onto London Road Priority junctions onto Norwich Road                                                                                                                                                                                                                        |
| A8                 | 3PL/2016/0325/F                              | Land at Haverscroft House Farm                                                                                                                                                 | 603402           | 294093           | Breckland              | Near Certain                           | C3          | Residential                | Dwellings              | 200           | 0          | 200                         | 0        | 50                           | 0        | 200                          | 0        | 200                        | Priority junction onto London Road                                                                                                                                                                                                                                                             |
| A9<br>A10          | 3PL/2016/1454/H<br>3PL/2017/0563/O           | Former Malthouse<br>Westfield Road                                                                                                                                             | 599490<br>599482 | 313161<br>311559 | Breckland<br>Breckland | Near Certain<br>Near Certain           | C3          | Residential<br>Residential | Dwellings<br>Dwellings | 127<br>100    | 0          | 127<br>100                  | 0        | 32<br>25                     | 0        | 127<br>100                   | 0        | 127<br>100                 | #N/A<br>priority junction onto Westfield Road                                                                                                                                                                                                                                                  |
| A11<br>A12         | 3PL/2015/1487/O<br>3PL/2016/1397/F           | Land off Swanton Road<br>Land at Greenfields Road                                                                                                                              | 599514<br>600321 | 314166<br>312841 | Breckland<br>Breckland | Near Certain<br>Near Certain           | C3          | Residential<br>Residential | Dwellings<br>Dwellings | 216<br>279    | 0          | 216<br>279                  | 0        | 54<br>70                     | 0        | 216<br>279                   | 0        | 216<br>279                 | Access from new roundabout on Swanton Road  Completion of link between Greenfields Road and Wheatcroft Way                                                                                                                                                                                     |
| A13                | 3PL/2015/1155/O                              | Land off Sporle Road                                                                                                                                                           | 582546           | 309510           | Breckland              | Near Certain                           | C3          | Residential                | Dwellings              | 130           | 0          | 130                         | 0        | 40<br>46                     | 0        | 130                          | 0        | 130                        | Priority junction on Sporle Road                                                                                                                                                                                                                                                               |
| A14<br>A15         | 3PL/2015/0917/0<br>3PL/2017/1487/0           | Norwich Road, Swaffham<br>Land to the West of Brandon Road                                                                                                                     | 582975<br>581911 | 309061<br>307314 | Breckland<br>Breckland | Near Certain<br>Near Certain           | C3<br>A1    | Residential<br>Retail      | Dwellings<br>SQM       | 185<br>650    | 43         | 185<br>0                    | 9        | 0                            | 0<br>43  | 185<br>0                     | 43       | 185<br>0                   | Priority junction on Norwich Road Access from creation of 4th leg onto existing roundabout                                                                                                                                                                                                     |
| A16<br>A17         | 3PL/2017/1487/O<br>3PL/2017/1487/O           | Land to the West of Brandon Road Land to the West of Brandon Road                                                                                                              | 581911<br>581911 | 307314<br>307314 | Breckland<br>Breckland | Near Certain<br>Near Certain           | C2<br>C3    | Residential<br>Residential | Beds<br>Dwellings      | 104<br>160    | 21<br>0    | 104<br>160                  | 0        | 0<br>40                      | 0        | 0<br>160                     | 0        | 104                        | Access from creation of 4th leg onto existing roundabout  Access from creation of 4th leg onto existing roundabout                                                                                                                                                                             |
| A18                | 3PL/2019/0270/D                              | Land to the north of Norwich Road Swaffham                                                                                                                                     | 582844           | 309080           | Breckland              | Near Certain                           | C3          | Residential                | Dwellings              | 165           | 0          | 165                         | 0        | 41                           | 0        | 165                          | 0        | 165                        | Priority junction on Norwich Road                                                                                                                                                                                                                                                              |
| A19                | 3PL/2019/0713/D                              | Land to the west of Watton Road Swaffham                                                                                                                                       | 582559           | 307511           | Breckland              | Near Certain                           | C3          | Residential                | Dwellings              | 175           | 0          | 175                         | 0        | 44                           | 0        | 175                          | 0        | 175                        | Access through earlier phase and existing priority junctions onto Brandon Road                                                                                                                                                                                                                 |
| A20                | 3PL/2011/0805/O                              | Land North of Red House Norwich Road, Thetford, Croxton & Kilverstone                                                                                                          | 587697           | 284986           | Breckland              | Near Certain                           | C3          | Residential                | Dwellings              | 5000          | 0          | 5000                        | 0        | 1250                         | 0        | 5000                         | 0        | 5000                       | 3 x Traffic signals at A1075 Norwich Rd, signals at Croxton Rd, priority at Kilverstone Rd. Improvement at A1075/A1066 roundabout and at A11 junctions.                                                                                                                                        |
| A21                | 3PL/2011/0805/O                              | Land North of Red House Norwich Road, Thetford, Croxton & Kilverstone                                                                                                          | 587697           | 284986           | Breckland              | Near Certain                           | B1,B2,B8    | Mixed Business             | SQM                    | 22500         | 360        | 0                           | 72       | 0                            | 360      | 0                            | 360      | 0                          | 3 x Traffic signals at A1075 Norwich Rd, signals at Croxton Rd, priority at Kilverstone Rd. Improvement at A1075/A1066 roundabout and at A11 junctions.                                                                                                                                        |
| A22                | 3PL/2017/1576/D                              | Land North of Red House Norwich Road, Thetford, Croxton & Kilverstone                                                                                                          | 588421           | 284311           | Breckland              | Near Certain                           | C3          | Residential                | Dwellings              | 343           | 0          | 343                         | 0        | 69                           | 0        | 343                          | 0        | 343                        | Part of Thetford SUE - application from new signal junction onto Norwich Road -<br>built                                                                                                                                                                                                       |
| A23<br>A24         | 3PL/2018/0952/O<br>3PL/2015/0254/O           | Land at Thetford Road<br>Land south of Mallard Road                                                                                                                            | 591708<br>590754 | 300673<br>300332 | Breckland<br>Breckland | Near Certain<br>Near Certain           | C3          | Residential<br>Residential | Dwellings<br>Dwellings | 180<br>177    | 0          | 180<br>177                  | 0        | 36<br>35                     | 0        | 180<br>177                   | 0        | 180<br>177                 | Access from new roundabout and priority junction on Thetford Road.  Access through existing housing estate to Mallard Road roundabout                                                                                                                                                          |
| A25                | 3PL/2011/0088/D                              | Former RAF Radar Site                                                                                                                                                          | 592322           | 300498           | Breckland              | Near Certain                           | C3          | Residential                | Dwellings              | 113           | 0          | 113                         | 0        | 113                          | 0        | 113                          | 0        | 113                        | access from mini-roundabout on Norwich Road - built                                                                                                                                                                                                                                            |
| A26<br>A27         | 3PL/2016/0084/F<br>LP[025]011                | Lancaster Avenue<br>Land to the west of Shipdham Road                                                                                                                          | 593402<br>595539 | 300512<br>311802 | Breckland<br>Breckland | Near Certain<br>More than likely       | C3<br>C3    | Residential<br>Residential | Dwellings<br>Dwellings | 106<br>130    | 0          | 106<br>130                  | 0        | 21<br>80                     | 0        | 106<br>130                   | 0        | 106<br>130                 | Access from existing roundabout and priority junction onto Norwich Road. #N/A                                                                                                                                                                                                                  |
| A28<br>A29         | LP[025]023<br>LP[025]030                     | Land off Shipdham Road Land to the east of Shipdham Road                                                                                                                       | 595539<br>595539 | 311802<br>311802 | Breckland<br>Breckland | More than likely<br>More than likely   | C3          | Residential<br>Residential | Dwellings<br>Dwellings | 210<br>290    | 0          | 210<br>290                  | 0        | 60<br>115                    | 0        | 210<br>290                   | 0        | 210<br>290                 | #N/A<br>#N/A                                                                                                                                                                                                                                                                                   |
| A30                | LP[097]009                                   | Land to the east of Brandon Road                                                                                                                                               | 581933           | 306859           | Breckland              | More than likely                       | C3          | Residential                | Dwellings              | 175           | 0          | 175                         | 0        | 75                           | 0        | 175                          | 0        | 175                        | #N/A                                                                                                                                                                                                                                                                                           |
| A31<br>A32         | LP[097]010<br>LP[097]018                     | Land to the south of Norwich Road<br>Land to the north of Norwich Road                                                                                                         | 582667<br>582380 | 308865<br>309562 | Breckland<br>Breckland | More than likely More than likely      | C3          | Residential<br>Residential | Dwellings<br>Dwellings | 185<br>165    | 0          | 185<br>165                  | 0        | 85<br>65                     | 0        | 185<br>165                   | 0        | 185<br>165                 | #N/A<br>#N/A                                                                                                                                                                                                                                                                                   |
| A33<br>A34         | 3PL/2019/0722/F<br>3PL/2017/1552/F           | Shipdham Airfield Industrial Estate Trox UK Ltd,Caxton Way Thetford                                                                                                            | 598093<br>585439 | 307117<br>282462 | Breckland<br>Breckland | Near Certain<br>Near Certain           | B2<br>B8    | Industrial<br>Warehouse    | SQM<br>SQM             | 980<br>1841   | 11<br>9    | 0                           | 11<br>9  | 0                            | 11<br>9  | 0                            | 11<br>9  | 0                          | #N/A<br>#N/A                                                                                                                                                                                                                                                                                   |
| A35                | 3PL/2017/0840/O                              | Tulip Viking, Caxton Road, Thetford                                                                                                                                            | 585439           | 282462           | Breckland              | Near Certain                           | B1a         | Office                     | SQM                    | 557           | 19         | 0                           | 19       | 0                            | 19       | 0                            | 19       | 0                          | #N/A                                                                                                                                                                                                                                                                                           |
| A36<br>A37         | 3PL/2017/0840/O<br>3PL/2019/1167/O           | Tulip Viking, Caxton Road, Thetford Land to the west of Caxton Way Thetford                                                                                                    | 585439<br>585439 | 282462<br>282462 | Breckland<br>Breckland | Near Certain<br>Near Certain           | B1,B8<br>B1 | Mixed Business<br>Business | SQM<br>SQM             | 13338<br>5000 | 85<br>44   | 0                           | 17<br>9  | 0                            | 85<br>44 | 0                            | 85<br>44 | 0                          | #N/A<br>#N/A                                                                                                                                                                                                                                                                                   |
| A38<br>A39         | 3PL/2019/1167/O<br>3PL/2019/1167/O           | Land to the west of Caxton Way Thetford Land to the west of Caxton Way Thetford                                                                                                | 585439<br>585439 | 282462<br>282462 | Breckland<br>Breckland | Near Certain<br>Near Certain           | B2<br>B8    | Industrial<br>Warehouse    | SQM<br>SQM             | 5000<br>5000  | 56<br>25   | 0                           | 11<br>5  | 0                            | 56<br>25 | 0                            | 56<br>25 | 0                          | #N/A<br>#N/A                                                                                                                                                                                                                                                                                   |
| A40                | 3PL/2012/1045/O, 3PL/2017/0773/D             | Quantrill Structural Engineers Ltd Church Road, Griston IP25 6QA                                                                                                               | 594279           | 299152           | Breckland              | Near Certain                           | B2          | Industrial                 | SQM                    | 270           | 3          | 0                           | 3        | 0                            | 3        | 0                            | 3        | 0                          | #N/A                                                                                                                                                                                                                                                                                           |
| A41<br>B1          | 3PL/2012/1045/O, 3PL/2017/0773/D<br>20140787 | Quantrill Structural Engineers Ltd Church Road, Griston IP25 6QA Land to North of, Springfield, Acle, Norwich, NR13 3JW                                                        | 594279<br>640498 | 299152<br>310435 | Breckland<br>Broadland | Near Certain<br>Near Certain           | B1<br>C3    | Business<br>Residential    | SQM<br>Dwellings       | 390<br>6      | 3          | 6                           | 0        | 1                            | 0        | 6                            | 0        | 6                          | #N/A<br>N/A                                                                                                                                                                                                                                                                                    |
| B2<br>B3           | 20152044<br>20172189                         | Land to North of, Springfield, Acle, Norwich, NR13 3JW Land north of Norwich Road, Acle, Norwich                                                                               | 640608<br>639738 | 310555<br>310382 | Broadland<br>Broadland | Near Certain<br>Near Certain           | C3          | Residential<br>Residential | Dwellings<br>Dwellings | 4<br>140      | 0          | 4<br>140                    | 0        | 1 132                        | 0        | 4<br>140                     | 0        | 4<br>140                   | N/A Access from creation of 4th leg onto existing roundabout                                                                                                                                                                                                                                   |
| B4                 | 20180941                                     | Land Adj. Hillside Farm,,,, Reedham Road, Acle, Norwich, NR13 3DF                                                                                                              | 640113           | 310009           | Broadland              | Near Certain                           | C3          | Residential                | Dwellings              | 30            | 0          | 30                          | 0        | 30                           | 0        | 30                           | 0        | 30                         | N/A                                                                                                                                                                                                                                                                                            |
| B5<br>B6           | 20140298<br>20161711                         | Land North of, Sir William's Lane,, Aylsham, Norwich  Aegel House, Burgh Road, Aylsham, Norwich, NR11 6AS                                                                      | 619925<br>619959 | 326947<br>326643 | Broadland<br>Broadland | Near Certain<br>Near Certain           | C3          | Residential<br>Residential | Dwellings<br>Dwellings | 40<br>22      | 0          | 40<br>22                    | 0        | 40<br>22                     | 0        | 40<br>22                     | 0        | 40<br>22                   | N/A<br>N/A                                                                                                                                                                                                                                                                                     |
| B7                 | 20141710                                     | Land Adj. 20, Yarmouth Road, Blofield, Norwich, NR13 4JS                                                                                                                       | 633095           | 309389           | Broadland              | Near Certain                           | C3          | Residential                | Dwellings              | 6             | 0          | 6                           | 0        | 6                            | 0        | 6                            | 0        | 6                          | N/A                                                                                                                                                                                                                                                                                            |
| B8<br>B9           | 20150262<br>20150700                         | Former Piggeries, Manor Farm, Yarmouth Road, Blofield, Norwich, NR13 4JS Garden Farm, Land South of Yarmouth Road and North of Lingwood Road, Blofield, Norw                   | 632881<br>634055 | _                | Broadland<br>Broadland | Near Certain<br>Near Certain           | C3          | Residential<br>Residential | Dwellings              | 13<br>21      | 0          | 13<br>21                    | 0        | 13<br>21                     | 0        | 13<br>21                     | 0        | 13<br>21                   | N/A                                                                                                                                                                                                                                                                                            |
| B10<br>B11         | 20150794<br>20162199                         | Garden Farm, Phase 2, Land South of Yarmouth Road, Blofield, Norwich, NR13 4JG Land off Blofield Corner Road, Blofield Heath, Norwich                                          | 634044<br>632415 | 309591<br>311326 | Broadland<br>Broadland | Near Certain<br>Near Certain           | C3          | Residential<br>Residential | Dwellings<br>Dwellings | 20<br>36      | 0          | 20<br>36                    | 0        | 20<br>36                     | 0        | 20<br>36                     | 0        | 20<br>36                   | N/A                                                                                                                                                                                                                                                                                            |
| B12                | 20172131                                     | Land to the north of Yarmouth Road, Blofield, Norwich                                                                                                                          | 632897           | 309699           | Broadland              | Near Certain                           | C3          | Residential                | Dwellings              | 163           | 0          | 163                         | 0        | 163                          | 0        | 163                          | 0        | 163                        | Access from new priority junction on Yarmouth Road                                                                                                                                                                                                                                             |
| B13<br>B14         | 20161483<br>20150082                         | Land at Yarmouth Road, Postwick/Brundall, Norwich  Land North of Mead Close, Buxton With Lamas, Norwich, NR10 5EL                                                              | 632163<br>622834 | 309115<br>322532 | Broadland<br>Broadland | More than Likely<br>More than Likely   | C3          | Residential<br>Residential | Dwellings<br>Dwellings | 155<br>20     | 0          | 155<br>20                   | 0        | 88<br>20                     | 0        | 155<br>20                    | 0        | 155<br>20                  | Access from new priority junction on Yarmouth Road and link to Berryfields  N/A                                                                                                                                                                                                                |
| B15                | CAW2                                         | Land East of Gayford Road<br>Land adj former Railway Line, Rectory Road, Coltishall, Norwich, NR12 7HR                                                                         | 613892           | 323813           | Broadland              | Reasonably Foreseeable                 | C3          | Residential                | Dwellings              | 20            | 0          | 20                          | 0        | 0                            | 0        | 20                           | 0        | 20                         | N/A<br>N/A                                                                                                                                                                                                                                                                                     |
| B16<br>B17         | 20170075<br>COL2                             | Land at Jordan's Scrapyard                                                                                                                                                     | 627167<br>626864 | 320392<br>320101 | Broadland<br>Broadland | Near Certain<br>Reasonably Foreseeable | C3          | Residential<br>Residential | Dwellings<br>Dwellings | 30<br>30      | 0          | 30<br>30                    | 0        | 30<br>30                     | 0        | 30<br>30                     | 0        | 30<br>30                   | N/A                                                                                                                                                                                                                                                                                            |
| B18<br>B19         | 20150991<br>20170196                         | Land adj St Marys Care Home, North Walsham Road, Spixworth, Norwich, NR12 7BZ Former David Rice Hospital Site, Drayton High Road, Drayton, Norwich                             | 625330<br>618971 | 315119<br>313031 | Broadland<br>Broadland | Near Certain<br>Near Certain           | C3          | Residential<br>Residential | Dwellings<br>Dwellings | 18<br>29      | 0          | 18<br>29                    | 0        | 18<br>10                     | 0        | 18<br>29                     | 0        | 18<br>29                   | N/A requires construction of right turn lane at former hospital access                                                                                                                                                                                                                         |
| B20                | 20170212                                     | Land off Drayton High Road, Drayton, Norwich                                                                                                                                   | 618329           | 313346           | Broadland              | Near Certain                           | C3          | Residential                | Dwellings              | 71            | 0          | 71                          | 0        | 71                           | 0        | 71                           | 0        | 71                         | access from new priority junction onto Drayton High Road                                                                                                                                                                                                                                       |
| B21                | DRA1                                         | Land Adj., Hall Lane, Drayton, Norwich                                                                                                                                         | 618149           | 314151           | Broadland              | Near Certain                           | C3          | Residential                | Dwellings              | 200           | 0          | 200                         | 0        | 25                           | 0        | 200                          | 0        | 200                        | Access from new priority junctions onto Hall Lane and School Road with connecting link road                                                                                                                                                                                                    |
| B22<br>B23         | DRA2<br>20160632                             | Land East of School Road Aitchison Brothers Garage, 75 The Green, Freethorpe, Norwich, NR13 3NY                                                                                | 618150<br>640946 |                  | Broadland<br>Broadland | Hypothetical<br>Near Certain           | C3          | Residential<br>Residential | Dwellings<br>Dwellings | 20<br>19      | 0          | 20<br>19                    | 0        | 0                            | 0        | 20<br>19                     | 0        | 20<br>19                   | N/A<br>N/A                                                                                                                                                                                                                                                                                     |
| B24                | FRE1                                         | Land north of Palmers Lane                                                                                                                                                     | 641074           | 305422           | Broadland              | More than Likely                       | C3          | Residential                | Dwellings              | 10            | 0          | 10                          | 0        | 9                            | 0        | 10                           | 0        | 10                         | N/A                                                                                                                                                                                                                                                                                            |
| B25<br>B26         | 20130906<br>20160808                         | Land at Former Little Plumstead Hospital, Hospital Road, Great Little Plumstead, Norwicl<br>Little Plumstead Hospital West, Hospital Road, Little Plumstead, Norwich, NR13 5EW | 630676<br>630676 | 310735<br>310735 | Broadland<br>Broadland | Near Certain<br>Near Certain           | C3          | Residential<br>Residential | Dwellings<br>Dwellings | 21<br>35      | 0          | 21<br>35                    | 0        | 0<br>35                      | 0        | 21<br>35                     | 0        | 21<br>35                   | N/A<br>N/A                                                                                                                                                                                                                                                                                     |
| B27<br>B28         | 20161151<br>20171999                         | Land to the North East Side of, Church Road, Great Plumstead, Norwich Land off Rosebery Road, Great Plumstead, Norwich, NR13 5EA                                               | 630041<br>630396 | 310186<br>309924 | Broadland<br>Broadland | Near Certain<br>Near Certain           | C3          | Residential<br>Residential | Dwellings<br>Dwellings | 11<br>22      | 0          | 11<br>22                    | 0        | 11<br>22                     | 0        | 11<br>22                     | 0        | 11<br>22                   | N/A<br>N/A                                                                                                                                                                                                                                                                                     |
| B29                | 20171514                                     | Phase 1, Royal Norwich Golf Club, Drayton High Road, Hellesdon, Norwich, NR6 5AH                                                                                               | 620504           |                  | Broadland              | Near Certain                           | C3          | Residential                | Dwellings              | 95            | 0          | 95                          | 0        | 95                           | 0        | 95                           | 0        | 95                         | Accessed from new junction onto Drayton High Road - built                                                                                                                                                                                                                                      |
| B30                | 20151770                                     | Royal Norwich Golf Club, Drayton High Road, Hellesdon, Norwich, NR6 5AH                                                                                                        | 620504           | 311520           | Broadland              | Near Certain                           | C3          | Residential                | Dwellings              | 892           | 0          | 892                         | 0        | 267                          | 0        | 892                          | 0        | 892                        | Post phase 1 accessed via traffic signal cross road junction at A1067 west of existing<br>new access and a priority junction (more likely than consented roundabout) at<br>Hospital Lane. A1067/Middleton's Lane signals to be improved & A1067 right turn<br>to Sweetbriar Rd to be improved. |
| B31                |                                              | Land at Hospital Grounds, southwest of Drayton Road                                                                                                                            | 619863<br>618787 |                  | Broadland              | Reasonably Foreseeable                 | C3<br>C3    | Residential                | Dwellings<br>Dwellings | 300           | 0          | 300<br>254                  | 0        | 25                           | 0        | 300                          | 0        | 300                        | Principal access via priority junction with right turn facility east of Hammond Rd. Em<br>Accessed from new roundabout on Holt Road - built                                                                                                                                                    |
|                    | 20161770<br>20181136                         | Land West of Holt Road, Horsford, Norwich                                                                                                                                      | 619519           | 315462           | Broadland<br>Broadland | Near Certain<br>Near Certain           | C3          | Residential<br>Residential | Dwellings              | 254<br>84     | 0          | 84                          | 0        | 254<br>84                    | 0        | 254<br>84                    | 0        | 254<br>84                  | N/A                                                                                                                                                                                                                                                                                            |
| B34<br>B35         | HNF1<br>20160525                             | Land East of Manor Road Offices, Atlas Works, Norwich Road, Lenwade, Norwich, NR9 5SL                                                                                          | 621924<br>611331 |                  | Broadland<br>Broadland | Near Certain<br>Hypothetical           | C3          | Residential<br>Residential | Dwellings<br>Dwellings | 69<br>22      | 0          | 69<br>22                    | 0        | 69<br>0                      | 0        | 69<br>22                     | 0        | 69<br>22                   | N/A<br>N/A                                                                                                                                                                                                                                                                                     |
| B36                | 20171116                                     | Oaks Lane, Postwick, Norwich, NR13 5HD                                                                                                                                         | 629418           | 307952           | Broadland              | Near Certain                           | C3          | Residential                | Dwellings              | 12            | 0          | 12                          | 0        | 12                           | 0        | 12                           | 0        | 12                         | N/A                                                                                                                                                                                                                                                                                            |
| B37<br>B38         | 20151061<br>871709                           | Land at Station Road, Reedham, Norwich New Road, Reepham                                                                                                                       | 610102<br>610293 | 323497<br>323399 | Broadland<br>Broadland | Near Certain<br>Reasonably Foreseeable | C3          | Residential<br>Residential | Dwellings<br>Dwellings | 19<br>9       | 0          | 19<br>9                     | 0        | 19<br>0                      | 0        | 19<br>9                      | 0        | 19<br>9                    | N/A<br>N/A                                                                                                                                                                                                                                                                                     |
| B39                | REP1                                         | Land off Broomhill Lane                                                                                                                                                        | 609508           | 322498           | Broadland              | More than Likely                       | C3          | Residential                | Dwellings              | 120           | 0          | 120                         | 0        | 20                           | 0        | 120                          | 0        | 120                        | Access from existing junction - no additional infrastructure                                                                                                                                                                                                                                   |
| B40<br>B41         | 20161643<br>20150188                         | Land West of Burlingham Road, South Walsham, Norwich, NR13 6DN<br>Former Hamper People, 31, Norwich Road, Strumpshaw, Norwich, NR13 4AG                                        | 636011<br>635350 | 312863<br>308039 | Broadland<br>Broadland | Near Certain<br>Near Certain           | C3          | Residential<br>Residential | Dwellings<br>Dwellings | 21<br>10      | 0          | 21<br>10                    | 0        | 21<br>10                     | 0        | 21<br>10                     | 0        | 21<br>10                   | N/A<br>N/A                                                                                                                                                                                                                                                                                     |
| B42                | 20171622                                     | Land at Mill Road, Strumpshaw, Norwich                                                                                                                                         | 635137           | 307809           | Broadland              | Near Certain                           | C3          | Residential                | Dwellings              | 10            | 0          | 10                          | 0        | 10                           | 0        | 10                           | 0        | 10                         | N/A                                                                                                                                                                                                                                                                                            |
| B43                | 20181400                                     | 1-4 Station Road, Swannington, Norwich, NR9 5SY                                                                                                                                | 613090           | 31/852           | Broadland              | Near Certain                           | C3          | Residential                | Dwellings              | 6             | 0          | 6                           | 0        | 6                            | 0        | 6                            | 0        | 6                          | N/A                                                                                                                                                                                                                                                                                            |