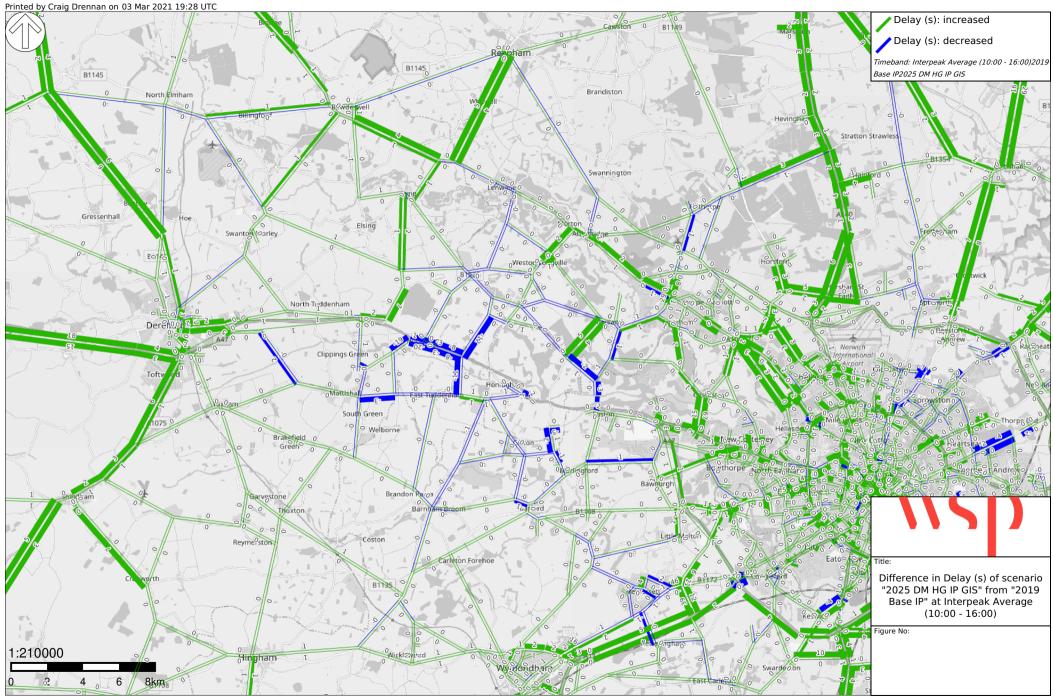

ors Contains Ordnance Survey data © Crown copyright and database right 2010-15.; WSP





<sup>©</sup> OpenStreetMap contributors Contains Ordnance Survey data © Crown copyright and database right 2010-15.; WSP







### **Appendix F**

LOW GROWTH: 2025 DS VERSUS 2025 DM (AM PEAK, INTER PEAK AND PM PEAK)

















#### Appendix G

LOW GROWTH: 2025 AND 2040 AADT FLOW PLOTS







CONTAINS ORDNANCE SURVEY DATA © CROWN COPYRIGHT AND DATABASE RIGHT 2020, ENVIRONMENT AGENCY INFORMATION © ENVIRONMENT AGENCY AND DATABASE RIGHT 2020



CONTAINS ORDNANCE SURVEY DATA © CROWN COPYRIGHT AND DATABASE RIGHT 2020, ENVIRONMENT AGENCY INFORMATION © ENVIRONMENT AGENCY AND DATABASE RIGHT 2020

### **Appendix H**

HIGH GROWTH: 2025 DS VERSUS 2019 BASE YEAR (AM PEAK, INTER PEAK AND PM PEAK)

















## Appendix I

HIGH GROWTH: 2025 DS VERSUS 2025 DM (AM PEAK, INTER PEAK AND PM PEAK)







<sup>©</sup> OpenStreetMap contributors Contains Ordnance Survey data © Crown copyright and database right 2010-15.; WSP





<sup>©</sup> OpenStreetMap contributors Contains Ordnance Survey data © Crown copyright and database right 2010-15.; WSP





<sup>©</sup> OpenStreetMap contributors Contains Ordnance Survey data © Crown copyright and database right 2010-15.; WSP



### Appendix J

HIGH GROWTH: 2025 AND 2040 AADT FLOW PLOTS







CONTAINS ORDNANCE SURVEY DATA © CROWN COPYRIGHT AND DATABASE RIGHT 2020, ENVIRONMENT AGENCY INFORMATION © ENVIRONMENT AGENCY AND DATABASE RIGHT 2020



CONTAINS ORDNANCE SURVEY DATA © CROWN COPYRIGHT AND DATABASE RIGHT 2020, ENVIRONMENT AGENCY INFORMATION © EN