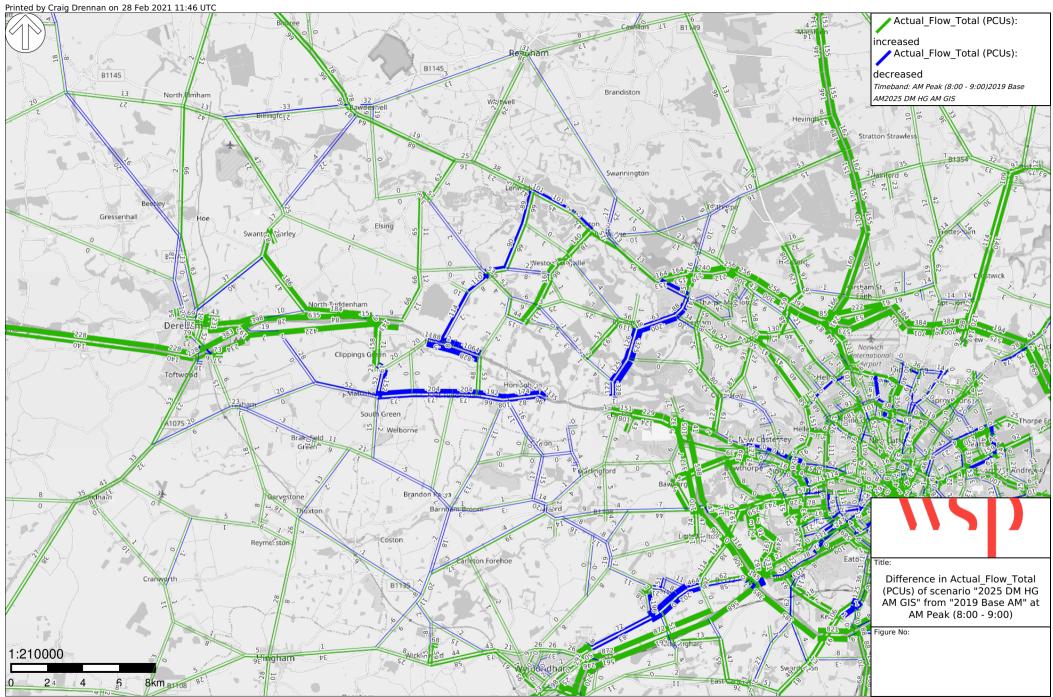

## Appendix A

**UNCERTAINTY LOG** 

Norwich Western Link Project No.: 70067230 | Our Ref No.: 70067230-003 Norfolk County Council **WSP** March 2021

| Model<br>Reference | Application Number                           | Site Name                                                                                                                                                                      | Easting          | Northing         | District               | Uncertainty                            | Landuse     | Site Type                  | Unit                   | Total Size    | Total Jobs | TotalDwell /<br>Beds / Area | 2025Jobs | 2025Dwell<br>/ Beds /<br>Sqm | 2040Jobs | 2040Dwell<br>/ Beds /<br>Sqm | 2050Jobs | 2050Dwells<br>/ Beds / Sqn | Associated Infrastructure                                                                                                                                                                                                                                                                      |
|--------------------|----------------------------------------------|--------------------------------------------------------------------------------------------------------------------------------------------------------------------------------|------------------|------------------|------------------------|----------------------------------------|-------------|----------------------------|------------------------|---------------|------------|-----------------------------|----------|------------------------------|----------|------------------------------|----------|----------------------------|------------------------------------------------------------------------------------------------------------------------------------------------------------------------------------------------------------------------------------------------------------------------------------------------|
| A1                 | 3PL/2017/0996/O                              | Attleborough Sue (emp)                                                                                                                                                         | 603995           | 293679           | Breckland              | Near Certain                           | A1          | Retail                     | SQM                    | 2600          | 173        | 0                           | 0        | 0                            | 173      | 0                            | 173      | 0                          | New link road between London Road and Buckenham road to south of Attleborough with roundabout junctions                                                                                                                                                                                        |
| A2                 | 3PL/2017/0996/O                              | Attleborough Sue (emp)                                                                                                                                                         | 603995           | 293679           | Breckland              | Near Certain                           | A2          | Financial                  | SQM                    | 1400          | 88         | 0                           | 0        | 0                            | 88       | 0                            | 88       | 0                          | New link road between London Road and Buckenham road to south of Attleborough with roundabout junctions                                                                                                                                                                                        |
| A3                 | 3PL/2017/0996/O                              | Attleborough Sue (emp)                                                                                                                                                         | 603995           | 293679           | Breckland              | Near Certain                           | D1          | Leisure                    | SQM                    | 2100          | 8          | 0                           | 0        | 0                            | 8        | 0                            | 8        | 0                          | New link road between London Road and Buckenham road to south of Attleborough                                                                                                                                                                                                                  |
| A4                 | 3PL/2017/0996/O                              | Attleborough Sue (res)                                                                                                                                                         | 603995           | 293679           | Breckland              | Near Certain                           | C3          | Residential                | Dwellings              | 4000          | 0          | 4000                        | 0        | 1320                         | 0        | 4000                         | 0        | 4000                       | with roundabout junctions  New link road between London Road and Buckenham road to south of Attleborough                                                                                                                                                                                       |
| A5                 | 3PL/2015/0546/O                              | Former Grampian Food Site                                                                                                                                                      | 605582           | 294976           | Breckland              | Near Certain                           | C3          | Residential                | Dwellings              | 165           | 0          | 165                         | 0        | 54                           | 0        | 165                          | 0        | 165                        | with roundabout junctions Priority junction onto Buckenham Road                                                                                                                                                                                                                                |
| A6<br>A7           | 3PL/2012/0958/H<br>3PL/2017/1615/D           | Land at London Road<br>Land North of Norwich Road                                                                                                                              | 603220<br>605798 | 293628<br>296177 | Breckland<br>Breckland | Near Certain<br>Near Certain           | C3          | Residential<br>Residential | Dwellings<br>Dwellings | 375<br>327    | 0          | 375<br>327                  | 0        | 375<br>82                    | 0        | 375<br>327                   | 0        | 375<br>327                 | Priority junction onto London Road Priority junctions onto Norwich Road                                                                                                                                                                                                                        |
| A8                 | 3PL/2016/0325/F                              | Land at Haverscroft House Farm                                                                                                                                                 | 603402           | 294093           | Breckland              | Near Certain                           | C3          | Residential                | Dwellings              | 200           | 0          | 200                         | 0        | 50                           | 0        | 200                          | 0        | 200                        | Priority junction onto London Road                                                                                                                                                                                                                                                             |
| A9<br>A10          | 3PL/2016/1454/H<br>3PL/2017/0563/O           | Former Malthouse<br>Westfield Road                                                                                                                                             | 599490<br>599482 | 313161<br>311559 | Breckland<br>Breckland | Near Certain<br>Near Certain           | C3          | Residential<br>Residential | Dwellings<br>Dwellings | 127<br>100    | 0          | 127<br>100                  | 0        | 32<br>25                     | 0        | 127<br>100                   | 0        | 127<br>100                 | #N/A<br>priority junction onto Westfield Road                                                                                                                                                                                                                                                  |
| A11<br>A12         | 3PL/2015/1487/O<br>3PL/2016/1397/F           | Land off Swanton Road<br>Land at Greenfields Road                                                                                                                              | 599514<br>600321 | 314166<br>312841 | Breckland<br>Breckland | Near Certain<br>Near Certain           | C3          | Residential<br>Residential | Dwellings<br>Dwellings | 216<br>279    | 0          | 216<br>279                  | 0        | 54<br>70                     | 0        | 216<br>279                   | 0        | 216<br>279                 | Access from new roundabout on Swanton Road  Completion of link between Greenfields Road and Wheatcroft Way                                                                                                                                                                                     |
| A13                | 3PL/2015/1155/O                              | Land off Sporle Road                                                                                                                                                           | 582546           | 309510           | Breckland              | Near Certain                           | C3          | Residential                | Dwellings              | 130           | 0          | 130                         | 0        | 40<br>46                     | 0        | 130                          | 0        | 130                        | Priority junction on Sporle Road                                                                                                                                                                                                                                                               |
| A14<br>A15         | 3PL/2015/0917/0<br>3PL/2017/1487/0           | Norwich Road, Swaffham<br>Land to the West of Brandon Road                                                                                                                     | 582975<br>581911 | 309061<br>307314 | Breckland<br>Breckland | Near Certain<br>Near Certain           | C3<br>A1    | Residential<br>Retail      | Dwellings<br>SQM       | 185<br>650    | 43         | 185<br>0                    | 9        | 0                            | 0<br>43  | 185<br>0                     | 43       | 185<br>0                   | Priority junction on Norwich Road Access from creation of 4th leg onto existing roundabout                                                                                                                                                                                                     |
| A16<br>A17         | 3PL/2017/1487/O<br>3PL/2017/1487/O           | Land to the West of Brandon Road Land to the West of Brandon Road                                                                                                              | 581911<br>581911 | 307314<br>307314 | Breckland<br>Breckland | Near Certain<br>Near Certain           | C2<br>C3    | Residential<br>Residential | Beds<br>Dwellings      | 104<br>160    | 21<br>0    | 104<br>160                  | 0        | 0<br>40                      | 0        | 0<br>160                     | 0        | 104                        | Access from creation of 4th leg onto existing roundabout  Access from creation of 4th leg onto existing roundabout                                                                                                                                                                             |
| A18                | 3PL/2019/0270/D                              | Land to the north of Norwich Road Swaffham                                                                                                                                     | 582844           | 309080           | Breckland              | Near Certain                           | C3          | Residential                | Dwellings              | 165           | 0          | 165                         | 0        | 41                           | 0        | 165                          | 0        | 165                        | Priority junction on Norwich Road                                                                                                                                                                                                                                                              |
| A19                | 3PL/2019/0713/D                              | Land to the west of Watton Road Swaffham                                                                                                                                       | 582559           | 307511           | Breckland              | Near Certain                           | C3          | Residential                | Dwellings              | 175           | 0          | 175                         | 0        | 44                           | 0        | 175                          | 0        | 175                        | Access through earlier phase and existing priority junctions onto Brandon Road                                                                                                                                                                                                                 |
| A20                | 3PL/2011/0805/O                              | Land North of Red House Norwich Road, Thetford, Croxton & Kilverstone                                                                                                          | 587697           | 284986           | Breckland              | Near Certain                           | C3          | Residential                | Dwellings              | 5000          | 0          | 5000                        | 0        | 1250                         | 0        | 5000                         | 0        | 5000                       | 3 x Traffic signals at A1075 Norwich Rd, signals at Croxton Rd, priority at Kilverstone Rd. Improvement at A1075/A1066 roundabout and at A11 junctions.                                                                                                                                        |
| A21                | 3PL/2011/0805/O                              | Land North of Red House Norwich Road, Thetford, Croxton & Kilverstone                                                                                                          | 587697           | 284986           | Breckland              | Near Certain                           | B1,B2,B8    | Mixed Business             | SQM                    | 22500         | 360        | 0                           | 72       | 0                            | 360      | 0                            | 360      | 0                          | 3 x Traffic signals at A1075 Norwich Rd, signals at Croxton Rd, priority at Kilverstone Rd. Improvement at A1075/A1066 roundabout and at A11 junctions.                                                                                                                                        |
| A22                | 3PL/2017/1576/D                              | Land North of Red House Norwich Road, Thetford, Croxton & Kilverstone                                                                                                          | 588421           | 284311           | Breckland              | Near Certain                           | C3          | Residential                | Dwellings              | 343           | 0          | 343                         | 0        | 69                           | 0        | 343                          | 0        | 343                        | Part of Thetford SUE - application from new signal junction onto Norwich Road -<br>built                                                                                                                                                                                                       |
| A23<br>A24         | 3PL/2018/0952/O<br>3PL/2015/0254/O           | Land at Thetford Road<br>Land south of Mallard Road                                                                                                                            | 591708<br>590754 | 300673<br>300332 | Breckland<br>Breckland | Near Certain<br>Near Certain           | C3          | Residential<br>Residential | Dwellings<br>Dwellings | 180<br>177    | 0          | 180<br>177                  | 0        | 36<br>35                     | 0        | 180<br>177                   | 0        | 180<br>177                 | Access from new roundabout and priority junction on Thetford Road.  Access through existing housing estate to Mallard Road roundabout                                                                                                                                                          |
| A25                | 3PL/2011/0088/D                              | Former RAF Radar Site                                                                                                                                                          | 592322           | 300498           | Breckland              | Near Certain                           | C3          | Residential                | Dwellings              | 113           | 0          | 113                         | 0        | 113                          | 0        | 113                          | 0        | 113                        | access from mini-roundabout on Norwich Road - built                                                                                                                                                                                                                                            |
| A26<br>A27         | 3PL/2016/0084/F<br>LP[025]011                | Lancaster Avenue<br>Land to the west of Shipdham Road                                                                                                                          | 593402<br>595539 | 300512<br>311802 | Breckland<br>Breckland | Near Certain<br>More than likely       | C3<br>C3    | Residential<br>Residential | Dwellings<br>Dwellings | 106<br>130    | 0          | 106<br>130                  | 0        | 21<br>80                     | 0        | 106<br>130                   | 0        | 106<br>130                 | Access from existing roundabout and priority junction onto Norwich Road. #N/A                                                                                                                                                                                                                  |
| A28<br>A29         | LP[025]023<br>LP[025]030                     | Land off Shipdham Road Land to the east of Shipdham Road                                                                                                                       | 595539<br>595539 | 311802<br>311802 | Breckland<br>Breckland | More than likely<br>More than likely   | C3          | Residential<br>Residential | Dwellings<br>Dwellings | 210<br>290    | 0          | 210<br>290                  | 0        | 60<br>115                    | 0        | 210<br>290                   | 0        | 210<br>290                 | #N/A<br>#N/A                                                                                                                                                                                                                                                                                   |
| A30                | LP[097]009                                   | Land to the east of Brandon Road                                                                                                                                               | 581933           | 306859           | Breckland              | More than likely                       | C3          | Residential                | Dwellings              | 175           | 0          | 175                         | 0        | 75                           | 0        | 175                          | 0        | 175                        | #N/A                                                                                                                                                                                                                                                                                           |
| A31<br>A32         | LP[097]010<br>LP[097]018                     | Land to the south of Norwich Road<br>Land to the north of Norwich Road                                                                                                         | 582667<br>582380 | 308865<br>309562 | Breckland<br>Breckland | More than likely More than likely      | C3          | Residential<br>Residential | Dwellings<br>Dwellings | 185<br>165    | 0          | 185<br>165                  | 0        | 85<br>65                     | 0        | 185<br>165                   | 0        | 185<br>165                 | #N/A<br>#N/A                                                                                                                                                                                                                                                                                   |
| A33<br>A34         | 3PL/2019/0722/F<br>3PL/2017/1552/F           | Shipdham Airfield Industrial Estate Trox UK Ltd,Caxton Way Thetford                                                                                                            | 598093<br>585439 | 307117<br>282462 | Breckland<br>Breckland | Near Certain<br>Near Certain           | B2<br>B8    | Industrial<br>Warehouse    | SQM<br>SQM             | 980<br>1841   | 11<br>9    | 0                           | 11<br>9  | 0                            | 11<br>9  | 0                            | 11<br>9  | 0                          | #N/A<br>#N/A                                                                                                                                                                                                                                                                                   |
| A35                | 3PL/2017/0840/O                              | Tulip Viking, Caxton Road, Thetford                                                                                                                                            | 585439           | 282462           | Breckland              | Near Certain                           | B1a         | Office                     | SQM                    | 557           | 19         | 0                           | 19       | 0                            | 19       | 0                            | 19       | 0                          | #N/A                                                                                                                                                                                                                                                                                           |
| A36<br>A37         | 3PL/2017/0840/O<br>3PL/2019/1167/O           | Tulip Viking, Caxton Road, Thetford Land to the west of Caxton Way Thetford                                                                                                    | 585439<br>585439 | 282462<br>282462 | Breckland<br>Breckland | Near Certain<br>Near Certain           | B1,B8<br>B1 | Mixed Business<br>Business | SQM<br>SQM             | 13338<br>5000 | 85<br>44   | 0                           | 17<br>9  | 0                            | 85<br>44 | 0                            | 85<br>44 | 0                          | #N/A<br>#N/A                                                                                                                                                                                                                                                                                   |
| A38<br>A39         | 3PL/2019/1167/O<br>3PL/2019/1167/O           | Land to the west of Caxton Way Thetford Land to the west of Caxton Way Thetford                                                                                                | 585439<br>585439 | 282462<br>282462 | Breckland<br>Breckland | Near Certain<br>Near Certain           | B2<br>B8    | Industrial<br>Warehouse    | SQM<br>SQM             | 5000<br>5000  | 56<br>25   | 0                           | 11<br>5  | 0                            | 56<br>25 | 0                            | 56<br>25 | 0                          | #N/A<br>#N/A                                                                                                                                                                                                                                                                                   |
| A40                | 3PL/2012/1045/O, 3PL/2017/0773/D             | Quantrill Structural Engineers Ltd Church Road, Griston IP25 6QA                                                                                                               | 594279           | 299152           | Breckland              | Near Certain                           | B2          | Industrial                 | SQM                    | 270           | 3          | 0                           | 3        | 0                            | 3        | 0                            | 3        | 0                          | #N/A                                                                                                                                                                                                                                                                                           |
| A41<br>B1          | 3PL/2012/1045/O, 3PL/2017/0773/D<br>20140787 | Quantrill Structural Engineers Ltd Church Road, Griston IP25 6QA Land to North of, Springfield, Acle, Norwich, NR13 3JW                                                        | 594279<br>640498 | 299152<br>310435 | Breckland<br>Broadland | Near Certain<br>Near Certain           | B1<br>C3    | Business<br>Residential    | SQM<br>Dwellings       | 390<br>6      | 3          | 6                           | 0        | 1                            | 0        | 6                            | 0        | 6                          | #N/A<br>N/A                                                                                                                                                                                                                                                                                    |
| B2<br>B3           | 20152044<br>20172189                         | Land to North of, Springfield, Acle, Norwich, NR13 3JW Land north of Norwich Road, Acle, Norwich                                                                               | 640608<br>639738 | 310555<br>310382 | Broadland<br>Broadland | Near Certain<br>Near Certain           | C3          | Residential<br>Residential | Dwellings<br>Dwellings | 4<br>140      | 0          | 4<br>140                    | 0        | 1 132                        | 0        | 4<br>140                     | 0        | 4<br>140                   | N/A Access from creation of 4th leg onto existing roundabout                                                                                                                                                                                                                                   |
| B4                 | 20180941                                     | Land Adj. Hillside Farm,,,, Reedham Road, Acle, Norwich, NR13 3DF                                                                                                              | 640113           | 310009           | Broadland              | Near Certain                           | C3          | Residential                | Dwellings              | 30            | 0          | 30                          | 0        | 30                           | 0        | 30                           | 0        | 30                         | N/A                                                                                                                                                                                                                                                                                            |
| B5<br>B6           | 20140298<br>20161711                         | Land North of, Sir William's Lane,, Aylsham, Norwich  Aegel House, Burgh Road, Aylsham, Norwich, NR11 6AS                                                                      | 619925<br>619959 | 326947<br>326643 | Broadland<br>Broadland | Near Certain<br>Near Certain           | C3          | Residential<br>Residential | Dwellings<br>Dwellings | 40<br>22      | 0          | 40<br>22                    | 0        | 40<br>22                     | 0        | 40<br>22                     | 0        | 40<br>22                   | N/A<br>N/A                                                                                                                                                                                                                                                                                     |
| B7                 | 20141710                                     | Land Adj. 20, Yarmouth Road, Blofield, Norwich, NR13 4JS                                                                                                                       | 633095           | 309389           | Broadland              | Near Certain                           | C3          | Residential                | Dwellings              | 6             | 0          | 6                           | 0        | 6                            | 0        | 6                            | 0        | 6                          | N/A                                                                                                                                                                                                                                                                                            |
| B8<br>B9           | 20150262<br>20150700                         | Former Piggeries, Manor Farm, Yarmouth Road, Blofield, Norwich, NR13 4JS Garden Farm, Land South of Yarmouth Road and North of Lingwood Road, Blofield, Norw                   | 632881<br>634055 | _                | Broadland<br>Broadland | Near Certain<br>Near Certain           | C3          | Residential<br>Residential | Dwellings              | 13<br>21      | 0          | 13<br>21                    | 0        | 13<br>21                     | 0        | 13<br>21                     | 0        | 13<br>21                   | N/A                                                                                                                                                                                                                                                                                            |
| B10<br>B11         | 20150794<br>20162199                         | Garden Farm, Phase 2, Land South of Yarmouth Road, Blofield, Norwich, NR13 4JG Land off Blofield Corner Road, Blofield Heath, Norwich                                          | 634044<br>632415 | 309591<br>311326 | Broadland<br>Broadland | Near Certain<br>Near Certain           | C3          | Residential<br>Residential | Dwellings<br>Dwellings | 20<br>36      | 0          | 20<br>36                    | 0        | 20<br>36                     | 0        | 20<br>36                     | 0        | 20<br>36                   | N/A                                                                                                                                                                                                                                                                                            |
| B12                | 20172131                                     | Land to the north of Yarmouth Road, Blofield, Norwich                                                                                                                          | 632897           | 309699           | Broadland              | Near Certain                           | C3          | Residential                | Dwellings              | 163           | 0          | 163                         | 0        | 163                          | 0        | 163                          | 0        | 163                        | Access from new priority junction on Yarmouth Road                                                                                                                                                                                                                                             |
| B13<br>B14         | 20161483<br>20150082                         | Land at Yarmouth Road, Postwick/Brundall, Norwich  Land North of Mead Close, Buxton With Lamas, Norwich, NR10 5EL                                                              | 632163<br>622834 | 309115<br>322532 | Broadland<br>Broadland | More than Likely<br>More than Likely   | C3          | Residential<br>Residential | Dwellings<br>Dwellings | 155<br>20     | 0          | 155<br>20                   | 0        | 88<br>20                     | 0        | 155<br>20                    | 0        | 155<br>20                  | Access from new priority junction on Yarmouth Road and link to Berryfields  N/A                                                                                                                                                                                                                |
| B15                | CAW2                                         | Land East of Gayford Road<br>Land adj former Railway Line, Rectory Road, Coltishall, Norwich, NR12 7HR                                                                         | 613892           | 323813           | Broadland              | Reasonably Foreseeable                 | C3          | Residential                | Dwellings              | 20            | 0          | 20                          | 0        | 0                            | 0        | 20                           | 0        | 20                         | N/A<br>N/A                                                                                                                                                                                                                                                                                     |
| B16<br>B17         | 20170075<br>COL2                             | Land at Jordan's Scrapyard                                                                                                                                                     | 627167<br>626864 | 320392<br>320101 | Broadland<br>Broadland | Near Certain<br>Reasonably Foreseeable | C3          | Residential<br>Residential | Dwellings<br>Dwellings | 30<br>30      | 0          | 30<br>30                    | 0        | 30<br>30                     | 0        | 30<br>30                     | 0        | 30<br>30                   | N/A                                                                                                                                                                                                                                                                                            |
| B18<br>B19         | 20150991<br>20170196                         | Land adj St Marys Care Home, North Walsham Road, Spixworth, Norwich, NR12 7BZ Former David Rice Hospital Site, Drayton High Road, Drayton, Norwich                             | 625330<br>618971 | 315119<br>313031 | Broadland<br>Broadland | Near Certain<br>Near Certain           | C3          | Residential<br>Residential | Dwellings<br>Dwellings | 18<br>29      | 0          | 18<br>29                    | 0        | 18<br>10                     | 0        | 18<br>29                     | 0        | 18<br>29                   | N/A requires construction of right turn lane at former hospital access                                                                                                                                                                                                                         |
| B20                | 20170212                                     | Land off Drayton High Road, Drayton, Norwich                                                                                                                                   | 618329           | 313346           | Broadland              | Near Certain                           | C3          | Residential                | Dwellings              | 71            | 0          | 71                          | 0        | 71                           | 0        | 71                           | 0        | 71                         | access from new priority junction onto Drayton High Road                                                                                                                                                                                                                                       |
| B21                | DRA1                                         | Land Adj., Hall Lane, Drayton, Norwich                                                                                                                                         | 618149           | 314151           | Broadland              | Near Certain                           | C3          | Residential                | Dwellings              | 200           | 0          | 200                         | 0        | 25                           | 0        | 200                          | 0        | 200                        | Access from new priority junctions onto Hall Lane and School Road with connecting link road                                                                                                                                                                                                    |
| B22<br>B23         | DRA2<br>20160632                             | Land East of School Road Aitchison Brothers Garage, 75 The Green, Freethorpe, Norwich, NR13 3NY                                                                                | 618150<br>640946 |                  | Broadland<br>Broadland | Hypothetical<br>Near Certain           | C3          | Residential<br>Residential | Dwellings<br>Dwellings | 20<br>19      | 0          | 20<br>19                    | 0        | 0                            | 0        | 20<br>19                     | 0        | 20<br>19                   | N/A<br>N/A                                                                                                                                                                                                                                                                                     |
| B24                | FRE1                                         | Land north of Palmers Lane                                                                                                                                                     | 641074           | 305422           | Broadland              | More than Likely                       | C3          | Residential                | Dwellings              | 10            | 0          | 10                          | 0        | 9                            | 0        | 10                           | 0        | 10                         | N/A                                                                                                                                                                                                                                                                                            |
| B25<br>B26         | 20130906<br>20160808                         | Land at Former Little Plumstead Hospital, Hospital Road, Great Little Plumstead, Norwicl<br>Little Plumstead Hospital West, Hospital Road, Little Plumstead, Norwich, NR13 5EW | 630676<br>630676 | 310735<br>310735 | Broadland<br>Broadland | Near Certain<br>Near Certain           | C3          | Residential<br>Residential | Dwellings<br>Dwellings | 21<br>35      | 0          | 21<br>35                    | 0        | 0<br>35                      | 0        | 21<br>35                     | 0        | 21<br>35                   | N/A<br>N/A                                                                                                                                                                                                                                                                                     |
| B27<br>B28         | 20161151<br>20171999                         | Land to the North East Side of, Church Road, Great Plumstead, Norwich Land off Rosebery Road, Great Plumstead, Norwich, NR13 5EA                                               | 630041<br>630396 | 310186<br>309924 | Broadland<br>Broadland | Near Certain<br>Near Certain           | C3          | Residential<br>Residential | Dwellings<br>Dwellings | 11<br>22      | 0          | 11<br>22                    | 0        | 11<br>22                     | 0        | 11<br>22                     | 0        | 11<br>22                   | N/A<br>N/A                                                                                                                                                                                                                                                                                     |
| B29                | 20171514                                     | Phase 1, Royal Norwich Golf Club, Drayton High Road, Hellesdon, Norwich, NR6 5AH                                                                                               | 620504           |                  | Broadland              | Near Certain                           | C3          | Residential                | Dwellings              | 95            | 0          | 95                          | 0        | 95                           | 0        | 95                           | 0        | 95                         | Accessed from new junction onto Drayton High Road - built                                                                                                                                                                                                                                      |
| B30                | 20151770                                     | Royal Norwich Golf Club, Drayton High Road, Hellesdon, Norwich, NR6 5AH                                                                                                        | 620504           | 311520           | Broadland              | Near Certain                           | C3          | Residential                | Dwellings              | 892           | 0          | 892                         | 0        | 267                          | 0        | 892                          | 0        | 892                        | Post phase 1 accessed via traffic signal cross road junction at A1067 west of existing<br>new access and a priority junction (more likely than consented roundabout) at<br>Hospital Lane. A1067/Middleton's Lane signals to be improved & A1067 right turn<br>to Sweetbriar Rd to be improved. |
| B31                |                                              | Land at Hospital Grounds, southwest of Drayton Road                                                                                                                            | 619863<br>618787 |                  | Broadland              | Reasonably Foreseeable                 | C3<br>C3    | Residential                | Dwellings<br>Dwellings | 300           | 0          | 300<br>254                  | 0        | 25                           | 0        | 300                          | 0        | 300                        | Principal access via priority junction with right turn facility east of Hammond Rd. Em<br>Accessed from new roundabout on Holt Road - built                                                                                                                                                    |
|                    | 20161770<br>20181136                         | Land West of Holt Road, Horsford, Norwich                                                                                                                                      | 619519           | 315462           | Broadland<br>Broadland | Near Certain<br>Near Certain           | C3          | Residential<br>Residential | Dwellings              | 254<br>84     | 0          | 84                          | 0        | 254<br>84                    | 0        | 254<br>84                    | 0        | 254<br>84                  | N/A                                                                                                                                                                                                                                                                                            |
| B34<br>B35         | HNF1<br>20160525                             | Land East of Manor Road Offices, Atlas Works, Norwich Road, Lenwade, Norwich, NR9 5SL                                                                                          | 621924<br>611331 |                  | Broadland<br>Broadland | Near Certain<br>Hypothetical           | C3          | Residential<br>Residential | Dwellings<br>Dwellings | 69<br>22      | 0          | 69<br>22                    | 0        | 69<br>0                      | 0        | 69<br>22                     | 0        | 69<br>22                   | N/A<br>N/A                                                                                                                                                                                                                                                                                     |
| B36                | 20171116                                     | Oaks Lane, Postwick, Norwich, NR13 5HD                                                                                                                                         | 629418           | 307952           | Broadland              | Near Certain                           | C3          | Residential                | Dwellings              | 12            | 0          | 12                          | 0        | 12                           | 0        | 12                           | 0        | 12                         | N/A                                                                                                                                                                                                                                                                                            |
| B37<br>B38         | 20151061<br>871709                           | Land at Station Road, Reedham, Norwich New Road, Reepham                                                                                                                       | 610102<br>610293 | 323497<br>323399 | Broadland<br>Broadland | Near Certain<br>Reasonably Foreseeable | C3          | Residential<br>Residential | Dwellings<br>Dwellings | 19<br>9       | 0          | 19<br>9                     | 0        | 19<br>0                      | 0        | 19<br>9                      | 0        | 19<br>9                    | N/A<br>N/A                                                                                                                                                                                                                                                                                     |
| B39                | REP1                                         | Land off Broomhill Lane                                                                                                                                                        | 609508           | 322498           | Broadland              | More than Likely                       | C3          | Residential                | Dwellings              | 120           | 0          | 120                         | 0        | 20                           | 0        | 120                          | 0        | 120                        | Access from existing junction - no additional infrastructure                                                                                                                                                                                                                                   |
| B40<br>B41         | 20161643<br>20150188                         | Land West of Burlingham Road, South Walsham, Norwich, NR13 6DN<br>Former Hamper People, 31, Norwich Road, Strumpshaw, Norwich, NR13 4AG                                        | 636011<br>635350 | 312863<br>308039 | Broadland<br>Broadland | Near Certain<br>Near Certain           | C3          | Residential<br>Residential | Dwellings<br>Dwellings | 21<br>10      | 0          | 21<br>10                    | 0        | 21<br>10                     | 0        | 21<br>10                     | 0        | 21<br>10                   | N/A<br>N/A                                                                                                                                                                                                                                                                                     |
| B42                | 20171622                                     | Land at Mill Road, Strumpshaw, Norwich                                                                                                                                         | 635137           | 307809           | Broadland              | Near Certain                           | C3          | Residential                | Dwellings              | 10            | 0          | 10                          | 0        | 10                           | 0        | 10                           | 0        | 10                         | N/A                                                                                                                                                                                                                                                                                            |
| B43                | 20181400                                     | 1-4 Station Road, Swannington, Norwich, NR9 5SY                                                                                                                                | 613090           | 31/852           | Broadland              | Near Certain                           | C3          | Residential                | Dwellings              | 6             | 0          | 6                           | 0        | 6                            | 0        | 6                            | 0        | 6                          | N/A                                                                                                                                                                                                                                                                                            |