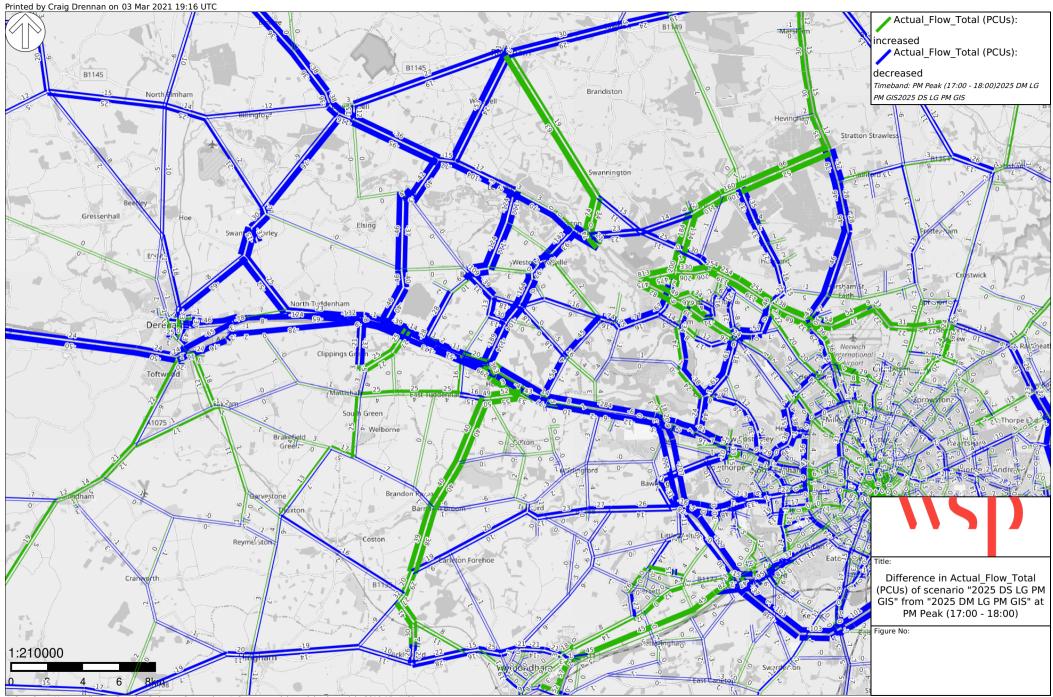

## Appendix A

**UNCERTAINTY LOG** 

Norwich Western Link Project No.: 70067230 | Our Ref No.: 70067230-003 Norfolk County Council **WSP** March 2021

| Model<br>Reference | Application Number                           | Site Name                                                                                                                                                                      | Easting          | Northing         | District               | Uncertainty                            | Landuse     | Site Type                  | Unit                   | Total Size    | Total Jobs | TotalDwell /<br>Beds / Area | 2025Jobs | 2025Dwell<br>/ Beds /<br>Sqm | 2040Jobs | 2040Dwell<br>/ Beds /<br>Sqm | 2050Jobs | 2050Dwells<br>/ Beds / Sqn | Associated Infrastructure                                                                                                                                                                                                                                                                      |
|--------------------|----------------------------------------------|--------------------------------------------------------------------------------------------------------------------------------------------------------------------------------|------------------|------------------|------------------------|----------------------------------------|-------------|----------------------------|------------------------|---------------|------------|-----------------------------|----------|------------------------------|----------|------------------------------|----------|----------------------------|------------------------------------------------------------------------------------------------------------------------------------------------------------------------------------------------------------------------------------------------------------------------------------------------|
| A1                 | 3PL/2017/0996/O                              | Attleborough Sue (emp)                                                                                                                                                         | 603995           | 293679           | Breckland              | Near Certain                           | A1          | Retail                     | SQM                    | 2600          | 173        | 0                           | 0        | 0                            | 173      | 0                            | 173      | 0                          | New link road between London Road and Buckenham road to south of Attleborough with roundabout junctions                                                                                                                                                                                        |
| A2                 | 3PL/2017/0996/O                              | Attleborough Sue (emp)                                                                                                                                                         | 603995           | 293679           | Breckland              | Near Certain                           | A2          | Financial                  | SQM                    | 1400          | 88         | 0                           | 0        | 0                            | 88       | 0                            | 88       | 0                          | New link road between London Road and Buckenham road to south of Attleborough with roundabout junctions                                                                                                                                                                                        |
| A3                 | 3PL/2017/0996/O                              | Attleborough Sue (emp)                                                                                                                                                         | 603995           | 293679           | Breckland              | Near Certain                           | D1          | Leisure                    | SQM                    | 2100          | 8          | 0                           | 0        | 0                            | 8        | 0                            | 8        | 0                          | New link road between London Road and Buckenham road to south of Attleborough                                                                                                                                                                                                                  |
| A4                 | 3PL/2017/0996/O                              | Attleborough Sue (res)                                                                                                                                                         | 603995           | 293679           | Breckland              | Near Certain                           | C3          | Residential                | Dwellings              | 4000          | 0          | 4000                        | 0        | 1320                         | 0        | 4000                         | 0        | 4000                       | with roundabout junctions  New link road between London Road and Buckenham road to south of Attleborough                                                                                                                                                                                       |
| A5                 | 3PL/2015/0546/O                              | Former Grampian Food Site                                                                                                                                                      | 605582           | 294976           | Breckland              | Near Certain                           | C3          | Residential                | Dwellings              | 165           | 0          | 165                         | 0        | 54                           | 0        | 165                          | 0        | 165                        | with roundabout junctions Priority junction onto Buckenham Road                                                                                                                                                                                                                                |
| A6<br>A7           | 3PL/2012/0958/H<br>3PL/2017/1615/D           | Land at London Road<br>Land North of Norwich Road                                                                                                                              | 603220<br>605798 | 293628<br>296177 | Breckland<br>Breckland | Near Certain<br>Near Certain           | C3          | Residential<br>Residential | Dwellings<br>Dwellings | 375<br>327    | 0          | 375<br>327                  | 0        | 375<br>82                    | 0        | 375<br>327                   | 0        | 375<br>327                 | Priority junction onto London Road Priority junctions onto Norwich Road                                                                                                                                                                                                                        |
| A8                 | 3PL/2016/0325/F                              | Land at Haverscroft House Farm                                                                                                                                                 | 603402           | 294093           | Breckland              | Near Certain                           | C3          | Residential                | Dwellings              | 200           | 0          | 200                         | 0        | 50                           | 0        | 200                          | 0        | 200                        | Priority junction onto London Road                                                                                                                                                                                                                                                             |
| A9<br>A10          | 3PL/2016/1454/H<br>3PL/2017/0563/O           | Former Malthouse<br>Westfield Road                                                                                                                                             | 599490<br>599482 | 313161<br>311559 | Breckland<br>Breckland | Near Certain<br>Near Certain           | C3          | Residential<br>Residential | Dwellings<br>Dwellings | 127<br>100    | 0          | 127<br>100                  | 0        | 32<br>25                     | 0        | 127<br>100                   | 0        | 127<br>100                 | #N/A<br>priority junction onto Westfield Road                                                                                                                                                                                                                                                  |
| A11<br>A12         | 3PL/2015/1487/O<br>3PL/2016/1397/F           | Land off Swanton Road<br>Land at Greenfields Road                                                                                                                              | 599514<br>600321 | 314166<br>312841 | Breckland<br>Breckland | Near Certain<br>Near Certain           | C3          | Residential<br>Residential | Dwellings<br>Dwellings | 216<br>279    | 0          | 216<br>279                  | 0        | 54<br>70                     | 0        | 216<br>279                   | 0        | 216<br>279                 | Access from new roundabout on Swanton Road  Completion of link between Greenfields Road and Wheatcroft Way                                                                                                                                                                                     |
| A13                | 3PL/2015/1155/O                              | Land off Sporle Road                                                                                                                                                           | 582546           | 309510           | Breckland              | Near Certain                           | C3          | Residential                | Dwellings              | 130           | 0          | 130                         | 0        | 40<br>46                     | 0        | 130                          | 0        | 130                        | Priority junction on Sporle Road                                                                                                                                                                                                                                                               |
| A14<br>A15         | 3PL/2015/0917/0<br>3PL/2017/1487/0           | Norwich Road, Swaffham<br>Land to the West of Brandon Road                                                                                                                     | 582975<br>581911 | 309061<br>307314 | Breckland<br>Breckland | Near Certain<br>Near Certain           | C3<br>A1    | Residential<br>Retail      | Dwellings<br>SQM       | 185<br>650    | 43         | 185<br>0                    | 9        | 0                            | 0<br>43  | 185<br>0                     | 43       | 185<br>0                   | Priority junction on Norwich Road Access from creation of 4th leg onto existing roundabout                                                                                                                                                                                                     |
| A16<br>A17         | 3PL/2017/1487/O<br>3PL/2017/1487/O           | Land to the West of Brandon Road Land to the West of Brandon Road                                                                                                              | 581911<br>581911 | 307314<br>307314 | Breckland<br>Breckland | Near Certain<br>Near Certain           | C2<br>C3    | Residential<br>Residential | Beds<br>Dwellings      | 104<br>160    | 21<br>0    | 104<br>160                  | 0        | 0<br>40                      | 0        | 0<br>160                     | 0        | 104                        | Access from creation of 4th leg onto existing roundabout  Access from creation of 4th leg onto existing roundabout                                                                                                                                                                             |
| A18                | 3PL/2019/0270/D                              | Land to the north of Norwich Road Swaffham                                                                                                                                     | 582844           | 309080           | Breckland              | Near Certain                           | C3          | Residential                | Dwellings              | 165           | 0          | 165                         | 0        | 41                           | 0        | 165                          | 0        | 165                        | Priority junction on Norwich Road                                                                                                                                                                                                                                                              |
| A19                | 3PL/2019/0713/D                              | Land to the west of Watton Road Swaffham                                                                                                                                       | 582559           | 307511           | Breckland              | Near Certain                           | C3          | Residential                | Dwellings              | 175           | 0          | 175                         | 0        | 44                           | 0        | 175                          | 0        | 175                        | Access through earlier phase and existing priority junctions onto Brandon Road                                                                                                                                                                                                                 |
| A20                | 3PL/2011/0805/O                              | Land North of Red House Norwich Road, Thetford, Croxton & Kilverstone                                                                                                          | 587697           | 284986           | Breckland              | Near Certain                           | C3          | Residential                | Dwellings              | 5000          | 0          | 5000                        | 0        | 1250                         | 0        | 5000                         | 0        | 5000                       | 3 x Traffic signals at A1075 Norwich Rd, signals at Croxton Rd, priority at Kilverstone Rd. Improvement at A1075/A1066 roundabout and at A11 junctions.                                                                                                                                        |
| A21                | 3PL/2011/0805/O                              | Land North of Red House Norwich Road, Thetford, Croxton & Kilverstone                                                                                                          | 587697           | 284986           | Breckland              | Near Certain                           | B1,B2,B8    | Mixed Business             | SQM                    | 22500         | 360        | 0                           | 72       | 0                            | 360      | 0                            | 360      | 0                          | 3 x Traffic signals at A1075 Norwich Rd, signals at Croxton Rd, priority at Kilverstone Rd. Improvement at A1075/A1066 roundabout and at A11 junctions.                                                                                                                                        |
| A22                | 3PL/2017/1576/D                              | Land North of Red House Norwich Road, Thetford, Croxton & Kilverstone                                                                                                          | 588421           | 284311           | Breckland              | Near Certain                           | C3          | Residential                | Dwellings              | 343           | 0          | 343                         | 0        | 69                           | 0        | 343                          | 0        | 343                        | Part of Thetford SUE - application from new signal junction onto Norwich Road -<br>built                                                                                                                                                                                                       |
| A23<br>A24         | 3PL/2018/0952/O<br>3PL/2015/0254/O           | Land at Thetford Road<br>Land south of Mallard Road                                                                                                                            | 591708<br>590754 | 300673<br>300332 | Breckland<br>Breckland | Near Certain<br>Near Certain           | C3          | Residential<br>Residential | Dwellings<br>Dwellings | 180<br>177    | 0          | 180<br>177                  | 0        | 36<br>35                     | 0        | 180<br>177                   | 0        | 180<br>177                 | Access from new roundabout and priority junction on Thetford Road.  Access through existing housing estate to Mallard Road roundabout                                                                                                                                                          |
| A25                | 3PL/2011/0088/D                              | Former RAF Radar Site                                                                                                                                                          | 592322           | 300498           | Breckland              | Near Certain                           | C3          | Residential                | Dwellings              | 113           | 0          | 113                         | 0        | 113                          | 0        | 113                          | 0        | 113                        | access from mini-roundabout on Norwich Road - built                                                                                                                                                                                                                                            |
| A26<br>A27         | 3PL/2016/0084/F<br>LP[025]011                | Lancaster Avenue<br>Land to the west of Shipdham Road                                                                                                                          | 593402<br>595539 | 300512<br>311802 | Breckland<br>Breckland | Near Certain<br>More than likely       | C3<br>C3    | Residential<br>Residential | Dwellings<br>Dwellings | 106<br>130    | 0          | 106<br>130                  | 0        | 21<br>80                     | 0        | 106<br>130                   | 0        | 106<br>130                 | Access from existing roundabout and priority junction onto Norwich Road. #N/A                                                                                                                                                                                                                  |
| A28<br>A29         | LP[025]023<br>LP[025]030                     | Land off Shipdham Road Land to the east of Shipdham Road                                                                                                                       | 595539<br>595539 | 311802<br>311802 | Breckland<br>Breckland | More than likely<br>More than likely   | C3          | Residential<br>Residential | Dwellings<br>Dwellings | 210<br>290    | 0          | 210<br>290                  | 0        | 60<br>115                    | 0        | 210<br>290                   | 0        | 210<br>290                 | #N/A<br>#N/A                                                                                                                                                                                                                                                                                   |
| A30                | LP[097]009                                   | Land to the east of Brandon Road                                                                                                                                               | 581933           | 306859           | Breckland              | More than likely                       | C3          | Residential                | Dwellings              | 175           | 0          | 175                         | 0        | 75                           | 0        | 175                          | 0        | 175                        | #N/A                                                                                                                                                                                                                                                                                           |
| A31<br>A32         | LP[097]010<br>LP[097]018                     | Land to the south of Norwich Road<br>Land to the north of Norwich Road                                                                                                         | 582667<br>582380 | 308865<br>309562 | Breckland<br>Breckland | More than likely More than likely      | C3          | Residential<br>Residential | Dwellings<br>Dwellings | 185<br>165    | 0          | 185<br>165                  | 0        | 85<br>65                     | 0        | 185<br>165                   | 0        | 185<br>165                 | #N/A<br>#N/A                                                                                                                                                                                                                                                                                   |
| A33<br>A34         | 3PL/2019/0722/F<br>3PL/2017/1552/F           | Shipdham Airfield Industrial Estate Trox UK Ltd,Caxton Way Thetford                                                                                                            | 598093<br>585439 | 307117<br>282462 | Breckland<br>Breckland | Near Certain<br>Near Certain           | B2<br>B8    | Industrial<br>Warehouse    | SQM<br>SQM             | 980<br>1841   | 11<br>9    | 0                           | 11<br>9  | 0                            | 11<br>9  | 0                            | 11<br>9  | 0                          | #N/A<br>#N/A                                                                                                                                                                                                                                                                                   |
| A35                | 3PL/2017/0840/O                              | Tulip Viking, Caxton Road, Thetford                                                                                                                                            | 585439           | 282462           | Breckland              | Near Certain                           | B1a         | Office                     | SQM                    | 557           | 19         | 0                           | 19       | 0                            | 19       | 0                            | 19       | 0                          | #N/A                                                                                                                                                                                                                                                                                           |
| A36<br>A37         | 3PL/2017/0840/O<br>3PL/2019/1167/O           | Tulip Viking, Caxton Road, Thetford Land to the west of Caxton Way Thetford                                                                                                    | 585439<br>585439 | 282462<br>282462 | Breckland<br>Breckland | Near Certain<br>Near Certain           | B1,B8<br>B1 | Mixed Business<br>Business | SQM<br>SQM             | 13338<br>5000 | 85<br>44   | 0                           | 17<br>9  | 0                            | 85<br>44 | 0                            | 85<br>44 | 0                          | #N/A<br>#N/A                                                                                                                                                                                                                                                                                   |
| A38<br>A39         | 3PL/2019/1167/O<br>3PL/2019/1167/O           | Land to the west of Caxton Way Thetford Land to the west of Caxton Way Thetford                                                                                                | 585439<br>585439 | 282462<br>282462 | Breckland<br>Breckland | Near Certain<br>Near Certain           | B2<br>B8    | Industrial<br>Warehouse    | SQM<br>SQM             | 5000<br>5000  | 56<br>25   | 0                           | 11<br>5  | 0                            | 56<br>25 | 0                            | 56<br>25 | 0                          | #N/A<br>#N/A                                                                                                                                                                                                                                                                                   |
| A40                | 3PL/2012/1045/O, 3PL/2017/0773/D             | Quantrill Structural Engineers Ltd Church Road, Griston IP25 6QA                                                                                                               | 594279           | 299152           | Breckland              | Near Certain                           | B2          | Industrial                 | SQM                    | 270           | 3          | 0                           | 3        | 0                            | 3        | 0                            | 3        | 0                          | #N/A                                                                                                                                                                                                                                                                                           |
| A41<br>B1          | 3PL/2012/1045/O, 3PL/2017/0773/D<br>20140787 | Quantrill Structural Engineers Ltd Church Road, Griston IP25 6QA Land to North of, Springfield, Acle, Norwich, NR13 3JW                                                        | 594279<br>640498 | 299152<br>310435 | Breckland<br>Broadland | Near Certain<br>Near Certain           | B1<br>C3    | Business<br>Residential    | SQM<br>Dwellings       | 390<br>6      | 3          | 6                           | 0        | 1                            | 0        | 6                            | 0        | 6                          | #N/A<br>N/A                                                                                                                                                                                                                                                                                    |
| B2<br>B3           | 20152044<br>20172189                         | Land to North of, Springfield, Acle, Norwich, NR13 3JW Land north of Norwich Road, Acle, Norwich                                                                               | 640608<br>639738 | 310555<br>310382 | Broadland<br>Broadland | Near Certain<br>Near Certain           | C3          | Residential<br>Residential | Dwellings<br>Dwellings | 4<br>140      | 0          | 4<br>140                    | 0        | 1 132                        | 0        | 4<br>140                     | 0        | 4<br>140                   | N/A Access from creation of 4th leg onto existing roundabout                                                                                                                                                                                                                                   |
| B4                 | 20180941                                     | Land Adj. Hillside Farm,,,, Reedham Road, Acle, Norwich, NR13 3DF                                                                                                              | 640113           | 310009           | Broadland              | Near Certain                           | C3          | Residential                | Dwellings              | 30            | 0          | 30                          | 0        | 30                           | 0        | 30                           | 0        | 30                         | N/A                                                                                                                                                                                                                                                                                            |
| B5<br>B6           | 20140298<br>20161711                         | Land North of, Sir William's Lane,, Aylsham, Norwich  Aegel House, Burgh Road, Aylsham, Norwich, NR11 6AS                                                                      | 619925<br>619959 | 326947<br>326643 | Broadland<br>Broadland | Near Certain<br>Near Certain           | C3          | Residential<br>Residential | Dwellings<br>Dwellings | 40<br>22      | 0          | 40<br>22                    | 0        | 40<br>22                     | 0        | 40<br>22                     | 0        | 40<br>22                   | N/A<br>N/A                                                                                                                                                                                                                                                                                     |
| B7                 | 20141710                                     | Land Adj. 20, Yarmouth Road, Blofield, Norwich, NR13 4JS                                                                                                                       | 633095           | 309389           | Broadland              | Near Certain                           | C3          | Residential                | Dwellings              | 6             | 0          | 6                           | 0        | 6                            | 0        | 6                            | 0        | 6                          | N/A                                                                                                                                                                                                                                                                                            |
| B8<br>B9           | 20150262<br>20150700                         | Former Piggeries, Manor Farm, Yarmouth Road, Blofield, Norwich, NR13 4JS Garden Farm, Land South of Yarmouth Road and North of Lingwood Road, Blofield, Norw                   | 632881<br>634055 | _                | Broadland<br>Broadland | Near Certain<br>Near Certain           | C3          | Residential<br>Residential | Dwellings              | 13<br>21      | 0          | 13<br>21                    | 0        | 13<br>21                     | 0        | 13<br>21                     | 0        | 13<br>21                   | N/A                                                                                                                                                                                                                                                                                            |
| B10<br>B11         | 20150794<br>20162199                         | Garden Farm, Phase 2, Land South of Yarmouth Road, Blofield, Norwich, NR13 4JG Land off Blofield Corner Road, Blofield Heath, Norwich                                          | 634044<br>632415 | 309591<br>311326 | Broadland<br>Broadland | Near Certain<br>Near Certain           | C3          | Residential<br>Residential | Dwellings<br>Dwellings | 20<br>36      | 0          | 20<br>36                    | 0        | 20<br>36                     | 0        | 20<br>36                     | 0        | 20<br>36                   | N/A                                                                                                                                                                                                                                                                                            |
| B12                | 20172131                                     | Land to the north of Yarmouth Road, Blofield, Norwich                                                                                                                          | 632897           | 309699           | Broadland              | Near Certain                           | C3          | Residential                | Dwellings              | 163           | 0          | 163                         | 0        | 163                          | 0        | 163                          | 0        | 163                        | Access from new priority junction on Yarmouth Road                                                                                                                                                                                                                                             |
| B13<br>B14         | 20161483<br>20150082                         | Land at Yarmouth Road, Postwick/Brundall, Norwich  Land North of Mead Close, Buxton With Lamas, Norwich, NR10 5EL                                                              | 632163<br>622834 | 309115<br>322532 | Broadland<br>Broadland | More than Likely<br>More than Likely   | C3          | Residential<br>Residential | Dwellings<br>Dwellings | 155<br>20     | 0          | 155<br>20                   | 0        | 88<br>20                     | 0        | 155<br>20                    | 0        | 155<br>20                  | Access from new priority junction on Yarmouth Road and link to Berryfields  N/A                                                                                                                                                                                                                |
| B15                | CAW2                                         | Land East of Gayford Road<br>Land adj former Railway Line, Rectory Road, Coltishall, Norwich, NR12 7HR                                                                         | 613892           | 323813           | Broadland              | Reasonably Foreseeable                 | C3          | Residential                | Dwellings              | 20            | 0          | 20                          | 0        | 0                            | 0        | 20                           | 0        | 20                         | N/A<br>N/A                                                                                                                                                                                                                                                                                     |
| B16<br>B17         | 20170075<br>COL2                             | Land at Jordan's Scrapyard                                                                                                                                                     | 627167<br>626864 | 320392<br>320101 | Broadland<br>Broadland | Near Certain<br>Reasonably Foreseeable | C3          | Residential<br>Residential | Dwellings<br>Dwellings | 30<br>30      | 0          | 30<br>30                    | 0        | 30<br>30                     | 0        | 30<br>30                     | 0        | 30<br>30                   | N/A                                                                                                                                                                                                                                                                                            |
| B18<br>B19         | 20150991<br>20170196                         | Land adj St Marys Care Home, North Walsham Road, Spixworth, Norwich, NR12 7BZ Former David Rice Hospital Site, Drayton High Road, Drayton, Norwich                             | 625330<br>618971 | 315119<br>313031 | Broadland<br>Broadland | Near Certain<br>Near Certain           | C3          | Residential<br>Residential | Dwellings<br>Dwellings | 18<br>29      | 0          | 18<br>29                    | 0        | 18<br>10                     | 0        | 18<br>29                     | 0        | 18<br>29                   | N/A requires construction of right turn lane at former hospital access                                                                                                                                                                                                                         |
| B20                | 20170212                                     | Land off Drayton High Road, Drayton, Norwich                                                                                                                                   | 618329           | 313346           | Broadland              | Near Certain                           | C3          | Residential                | Dwellings              | 71            | 0          | 71                          | 0        | 71                           | 0        | 71                           | 0        | 71                         | access from new priority junction onto Drayton High Road                                                                                                                                                                                                                                       |
| B21                | DRA1                                         | Land Adj., Hall Lane, Drayton, Norwich                                                                                                                                         | 618149           | 314151           | Broadland              | Near Certain                           | C3          | Residential                | Dwellings              | 200           | 0          | 200                         | 0        | 25                           | 0        | 200                          | 0        | 200                        | Access from new priority junctions onto Hall Lane and School Road with connecting link road                                                                                                                                                                                                    |
| B22<br>B23         | DRA2<br>20160632                             | Land East of School Road Aitchison Brothers Garage, 75 The Green, Freethorpe, Norwich, NR13 3NY                                                                                | 618150<br>640946 |                  | Broadland<br>Broadland | Hypothetical<br>Near Certain           | C3          | Residential<br>Residential | Dwellings<br>Dwellings | 20<br>19      | 0          | 20<br>19                    | 0        | 0                            | 0        | 20<br>19                     | 0        | 20<br>19                   | N/A<br>N/A                                                                                                                                                                                                                                                                                     |
| B24                | FRE1                                         | Land north of Palmers Lane                                                                                                                                                     | 641074           | 305422           | Broadland              | More than Likely                       | C3          | Residential                | Dwellings              | 10            | 0          | 10                          | 0        | 9                            | 0        | 10                           | 0        | 10                         | N/A                                                                                                                                                                                                                                                                                            |
| B25<br>B26         | 20130906<br>20160808                         | Land at Former Little Plumstead Hospital, Hospital Road, Great Little Plumstead, Norwicl<br>Little Plumstead Hospital West, Hospital Road, Little Plumstead, Norwich, NR13 5EW | 630676<br>630676 | 310735<br>310735 | Broadland<br>Broadland | Near Certain<br>Near Certain           | C3          | Residential<br>Residential | Dwellings<br>Dwellings | 21<br>35      | 0          | 21<br>35                    | 0        | 0<br>35                      | 0        | 21<br>35                     | 0        | 21<br>35                   | N/A<br>N/A                                                                                                                                                                                                                                                                                     |
| B27<br>B28         | 20161151<br>20171999                         | Land to the North East Side of, Church Road, Great Plumstead, Norwich Land off Rosebery Road, Great Plumstead, Norwich, NR13 5EA                                               | 630041<br>630396 | 310186<br>309924 | Broadland<br>Broadland | Near Certain<br>Near Certain           | C3          | Residential<br>Residential | Dwellings<br>Dwellings | 11<br>22      | 0          | 11<br>22                    | 0        | 11<br>22                     | 0        | 11<br>22                     | 0        | 11<br>22                   | N/A<br>N/A                                                                                                                                                                                                                                                                                     |
| B29                | 20171514                                     | Phase 1, Royal Norwich Golf Club, Drayton High Road, Hellesdon, Norwich, NR6 5AH                                                                                               | 620504           |                  | Broadland              | Near Certain                           | C3          | Residential                | Dwellings              | 95            | 0          | 95                          | 0        | 95                           | 0        | 95                           | 0        | 95                         | Accessed from new junction onto Drayton High Road - built                                                                                                                                                                                                                                      |
| B30                | 20151770                                     | Royal Norwich Golf Club, Drayton High Road, Hellesdon, Norwich, NR6 5AH                                                                                                        | 620504           | 311520           | Broadland              | Near Certain                           | C3          | Residential                | Dwellings              | 892           | 0          | 892                         | 0        | 267                          | 0        | 892                          | 0        | 892                        | Post phase 1 accessed via traffic signal cross road junction at A1067 west of existing<br>new access and a priority junction (more likely than consented roundabout) at<br>Hospital Lane. A1067/Middleton's Lane signals to be improved & A1067 right turn<br>to Sweetbriar Rd to be improved. |
| B31                |                                              | Land at Hospital Grounds, southwest of Drayton Road                                                                                                                            | 619863<br>618787 |                  | Broadland              | Reasonably Foreseeable                 | C3<br>C3    | Residential                | Dwellings<br>Dwellings | 300           | 0          | 300<br>254                  | 0        | 25                           | 0        | 300                          | 0        | 300                        | Principal access via priority junction with right turn facility east of Hammond Rd. Em<br>Accessed from new roundabout on Holt Road - built                                                                                                                                                    |
|                    | 20161770<br>20181136                         | Land West of Holt Road, Horsford, Norwich                                                                                                                                      | 619519           | 315462           | Broadland<br>Broadland | Near Certain<br>Near Certain           | C3          | Residential<br>Residential | Dwellings              | 254<br>84     | 0          | 84                          | 0        | 254<br>84                    | 0        | 254<br>84                    | 0        | 254<br>84                  | N/A                                                                                                                                                                                                                                                                                            |
| B34<br>B35         | HNF1<br>20160525                             | Land East of Manor Road Offices, Atlas Works, Norwich Road, Lenwade, Norwich, NR9 5SL                                                                                          | 621924<br>611331 |                  | Broadland<br>Broadland | Near Certain<br>Hypothetical           | C3          | Residential<br>Residential | Dwellings<br>Dwellings | 69<br>22      | 0          | 69<br>22                    | 0        | 69<br>0                      | 0        | 69<br>22                     | 0        | 69<br>22                   | N/A<br>N/A                                                                                                                                                                                                                                                                                     |
| B36                | 20171116                                     | Oaks Lane, Postwick, Norwich, NR13 5HD                                                                                                                                         | 629418           | 307952           | Broadland              | Near Certain                           | C3          | Residential                | Dwellings              | 12            | 0          | 12                          | 0        | 12                           | 0        | 12                           | 0        | 12                         | N/A                                                                                                                                                                                                                                                                                            |
| B37<br>B38         | 20151061<br>871709                           | Land at Station Road, Reedham, Norwich New Road, Reepham                                                                                                                       | 610102<br>610293 | 323497<br>323399 | Broadland<br>Broadland | Near Certain<br>Reasonably Foreseeable | C3          | Residential<br>Residential | Dwellings<br>Dwellings | 19<br>9       | 0          | 19<br>9                     | 0        | 19<br>0                      | 0        | 19<br>9                      | 0        | 19<br>9                    | N/A<br>N/A                                                                                                                                                                                                                                                                                     |
| B39                | REP1                                         | Land off Broomhill Lane                                                                                                                                                        | 609508           | 322498           | Broadland              | More than Likely                       | C3          | Residential                | Dwellings              | 120           | 0          | 120                         | 0        | 20                           | 0        | 120                          | 0        | 120                        | Access from existing junction - no additional infrastructure                                                                                                                                                                                                                                   |
| B40<br>B41         | 20161643<br>20150188                         | Land West of Burlingham Road, South Walsham, Norwich, NR13 6DN<br>Former Hamper People, 31, Norwich Road, Strumpshaw, Norwich, NR13 4AG                                        | 636011<br>635350 | 312863<br>308039 | Broadland<br>Broadland | Near Certain<br>Near Certain           | C3          | Residential<br>Residential | Dwellings<br>Dwellings | 21<br>10      | 0          | 21<br>10                    | 0        | 21<br>10                     | 0        | 21<br>10                     | 0        | 21<br>10                   | N/A<br>N/A                                                                                                                                                                                                                                                                                     |
| B42                | 20171622                                     | Land at Mill Road, Strumpshaw, Norwich                                                                                                                                         | 635137           | 307809           | Broadland              | Near Certain                           | C3          | Residential                | Dwellings              | 10            | 0          | 10                          | 0        | 10                           | 0        | 10                           | 0        | 10                         | N/A                                                                                                                                                                                                                                                                                            |
| B43                | 20181400                                     | 1-4 Station Road, Swannington, Norwich, NR9 5SY                                                                                                                                | 613090           | 31/852           | Broadland              | Near Certain                           | C3          | Residential                | Dwellings              | 6             | 0          | 6                           | 0        | 6                            | 0        | 6                            | 0        | 6                          | N/A                                                                                                                                                                                                                                                                                            |