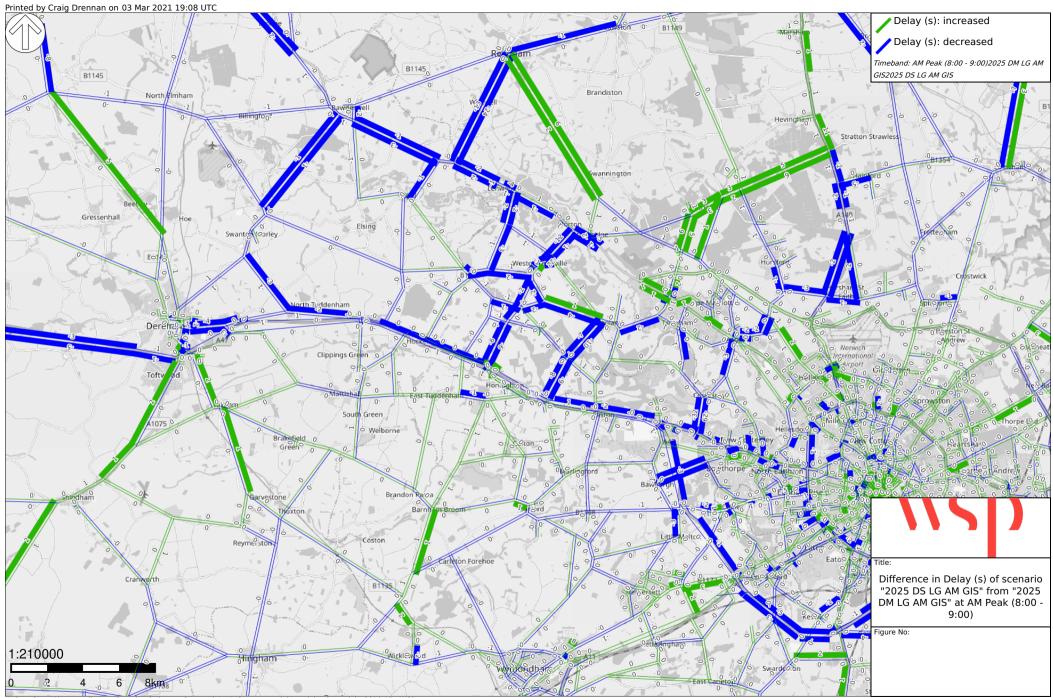

RE GROWTH - 2025 AND 2040 AADT FLOW PLOTS







CONTAINS ORDNANCE SURVEY DATA © CROWN COPYRIGHT AND DATABASE RIGHT 2020, ENVIRONMENT AGENCY INFORMATION © ENVIRONMENT AGENCY AND DATABASE RIGHT 2020



CONTAINS ORDNANCE SURVEY DATA © CROWN COPYRIGHT AND DATABASE RIGHT 2020, ENVIRONMENT AGENCY INFORMATION © ENVIRONMENT AGENCY AND DATABASE RIGHT 2020

### Appendix E

LOW GROWTH: 2025 DS VERSUS 2019 BASE YEAR (AM PEAK, INTER PEAK AND PM PEAK)







<sup>©</sup> OpenStreetMap contributors Contains Ordnance Survey data © Crown copyright and database right 2010-15.; WSP





<sup>©</sup> OpenStreetMap contributors Contains Ordnance Survey data © Crown copyright and database right 2010-15.; WSP







### **Appendix F**

LOW GROWTH: 2025 DS VERSUS 2025 DM (AM PEAK, INTER PEAK AND PM PEAK)

















#### Appendix G

LOW GROWTH: 2025 AND 2040 AADT FLOW PLOTS







CONTAINS ORDNANCE SURVEY DATA © CROWN COPYRIGHT AND DATABASE RIGHT 2020, ENVIRONMENT AGENCY INFORMATION © ENVIRONMENT AGENCY AND DATABASE RIGHT 2020



CONTAINS ORDNANCE SURVEY DATA © CROWN COPYRIGHT AND DATABASE RIGHT 2020, ENVIRONMENT AGENCY INFORMATION © ENVIRONMENT AGENCY AND DATABASE RIGHT 2020

### **Appendix H**

HIGH GROWTH: 2025 DS VERSUS 2019 BASE YEAR (AM PEAK, INTER PEAK AND PM PEAK)

















## Appendix I

HIGH GROWTH: 2025 DS VERSUS 2025 DM (AM PEAK, INTER PEAK AND PM PEAK)







<sup>©</sup> OpenStreetMap contributors Contains Ordnance Survey data © Crown copyright and database right 2010-15.; WSP





<sup>©</sup> OpenStreetMap contributors Contains Ordnance Survey data © Crown copyright an