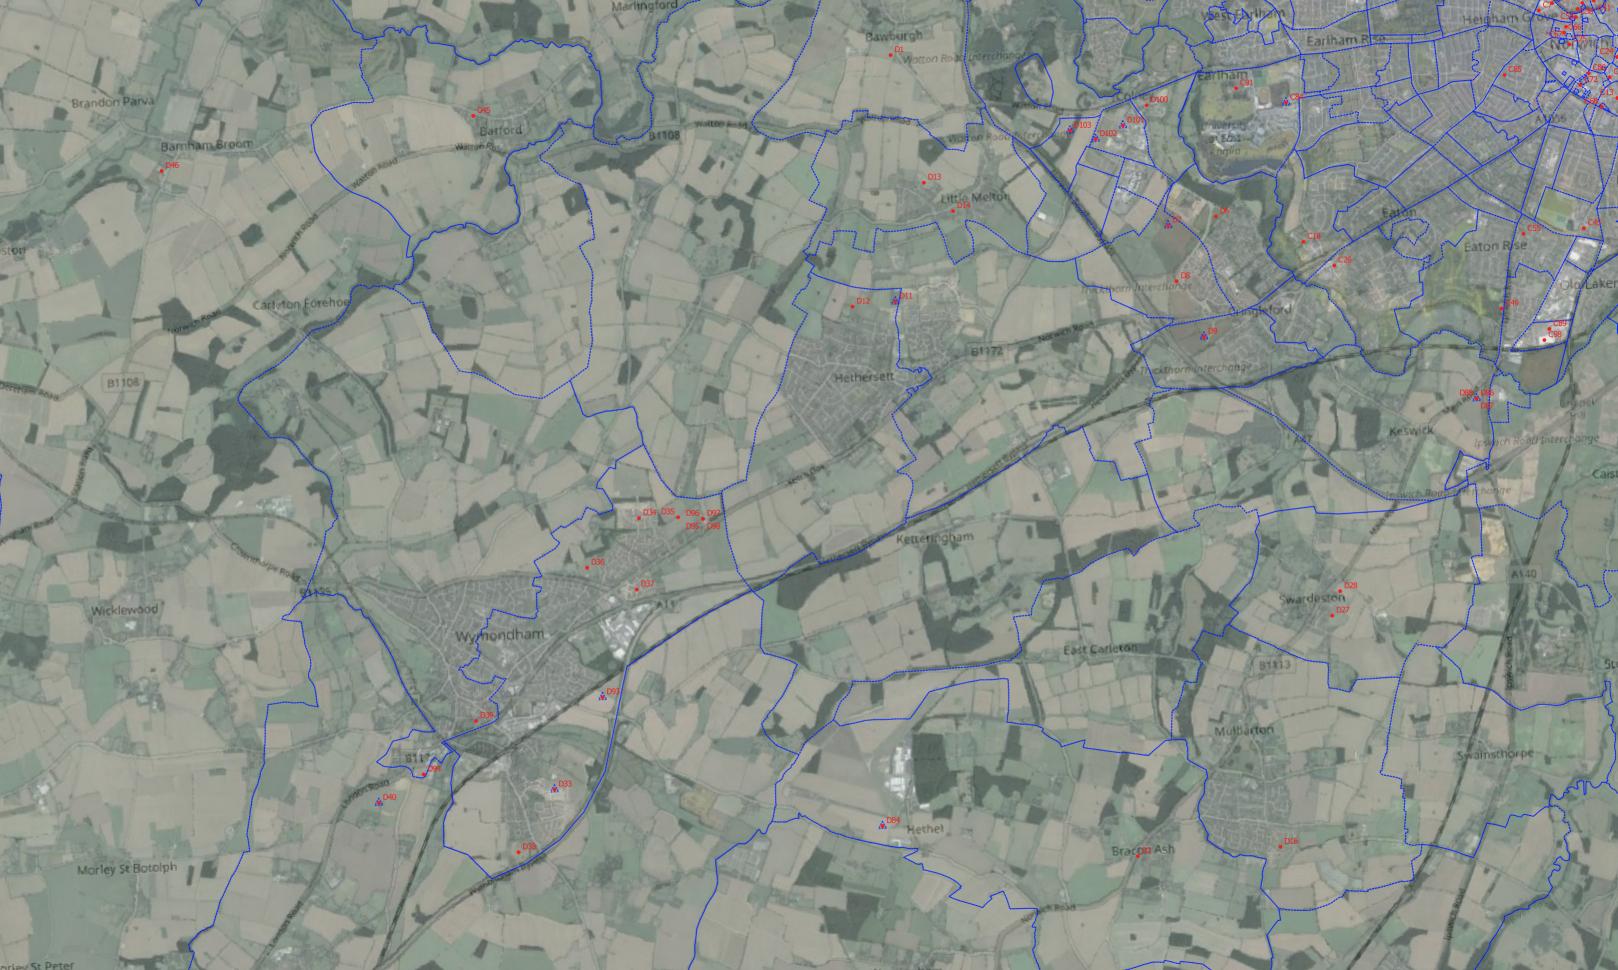

## Appendix A

**UNCERTAINTY LOG** 

Norwich Western Link Project No.: 70067230 | Our Ref No.: 70067230-003 Norfolk County Council **WSP** March 2021

| Model<br>Reference | Application Number                           | Site Name                                                                                                                                                                      | Easting          | Northing         | District               | Uncertainty                            | Landuse     | Site Type                  | Unit                   | Total Size    | Total Jobs | TotalDwell /<br>Beds / Area | 2025Jobs | 2025Dwell<br>/ Beds /<br>Sqm | 2040Jobs | 2040Dwell<br>/ Beds /<br>Sqm | 2050Jobs | 2050Dwells<br>/ Beds / Sqn | Associated Infrastructure                                                                                                                                                                                                                                                                      |
|--------------------|----------------------------------------------|--------------------------------------------------------------------------------------------------------------------------------------------------------------------------------|------------------|------------------|------------------------|----------------------------------------|-------------|----------------------------|------------------------|---------------|------------|-----------------------------|----------|------------------------------|----------|------------------------------|----------|----------------------------|------------------------------------------------------------------------------------------------------------------------------------------------------------------------------------------------------------------------------------------------------------------------------------------------|
| A1                 | 3PL/2017/0996/O                              | Attleborough Sue (emp)                                                                                                                                                         | 603995           | 293679           | Breckland              | Near Certain                           | A1          | Retail                     | SQM                    | 2600          | 173        | 0                           | 0        | 0                            | 173      | 0                            | 173      | 0                          | New link road between London Road and Buckenham road to south of Attleborough with roundabout junctions                                                                                                                                                                                        |
| A2                 | 3PL/2017/0996/O                              | Attleborough Sue (emp)                                                                                                                                                         | 603995           | 293679           | Breckland              | Near Certain                           | A2          | Financial                  | SQM                    | 1400          | 88         | 0                           | 0        | 0                            | 88       | 0                            | 88       | 0                          | New link road between London Road and Buckenham road to south of Attleborough with roundabout junctions                                                                                                                                                                                        |
| A3                 | 3PL/2017/0996/O                              | Attleborough Sue (emp)                                                                                                                                                         | 603995           | 293679           | Breckland              | Near Certain                           | D1          | Leisure                    | SQM                    | 2100          | 8          | 0                           | 0        | 0                            | 8        | 0                            | 8        | 0                          | New link road between London Road and Buckenham road to south of Attleborough                                                                                                                                                                                                                  |
| A4                 | 3PL/2017/0996/O                              | Attleborough Sue (res)                                                                                                                                                         | 603995           | 293679           | Breckland              | Near Certain                           | C3          | Residential                | Dwellings              | 4000          | 0          | 4000                        | 0        | 1320                         | 0        | 4000                         | 0        | 4000                       | with roundabout junctions  New link road between London Road and Buckenham road to south of Attleborough                                                                                                                                                                                       |
| A5                 | 3PL/2015/0546/O                              | Former Grampian Food Site                                                                                                                                                      | 605582           | 294976           | Breckland              | Near Certain                           | C3          | Residential                | Dwellings              | 165           | 0          | 165                         | 0        | 54                           | 0        | 165                          | 0        | 165                        | with roundabout junctions Priority junction onto Buckenham Road                                                                                                                                                                                                                                |
| A6<br>A7           | 3PL/2012/0958/H<br>3PL/2017/1615/D           | Land at London Road<br>Land North of Norwich Road                                                                                                                              | 603220<br>605798 | 293628<br>296177 | Breckland<br>Breckland | Near Certain<br>Near Certain           | C3          | Residential<br>Residential | Dwellings<br>Dwellings | 375<br>327    | 0          | 375<br>327                  | 0        | 375<br>82                    | 0        | 375<br>327                   | 0        | 375<br>327                 | Priority junction onto London Road Priority junctions onto Norwich Road                                                                                                                                                                                                                        |
| A8                 | 3PL/2016/0325/F                              | Land at Haverscroft House Farm                                                                                                                                                 | 603402           | 294093           | Breckland              | Near Certain                           | C3          | Residential                | Dwellings              | 200           | 0          | 200                         | 0        | 50                           | 0        | 200                          | 0        | 200                        | Priority junction onto London Road                                                                                                                                                                                                                                                             |
| A9<br>A10          | 3PL/2016/1454/H<br>3PL/2017/0563/O           | Former Malthouse<br>Westfield Road                                                                                                                                             | 599490<br>599482 | 313161<br>311559 | Breckland<br>Breckland | Near Certain<br>Near Certain           | C3          | Residential<br>Residential | Dwellings<br>Dwellings | 127<br>100    | 0          | 127<br>100                  | 0        | 32<br>25                     | 0        | 127<br>100                   | 0        | 127<br>100                 | #N/A<br>priority junction onto Westfield Road                                                                                                                                                                                                                                                  |
| A11<br>A12         | 3PL/2015/1487/O<br>3PL/2016/1397/F           | Land off Swanton Road<br>Land at Greenfields Road                                                                                                                              | 599514<br>600321 | 314166<br>312841 | Breckland<br>Breckland | Near Certain<br>Near Certain           | C3          | Residential<br>Residential | Dwellings<br>Dwellings | 216<br>279    | 0          | 216<br>279                  | 0        | 54<br>70                     | 0        | 216<br>279                   | 0        | 216<br>279                 | Access from new roundabout on Swanton Road  Completion of link between Greenfields Road and Wheatcroft Way                                                                                                                                                                                     |
| A13                | 3PL/2015/1155/O                              | Land off Sporle Road                                                                                                                                                           | 582546           | 309510           | Breckland              | Near Certain                           | C3          | Residential                | Dwellings              | 130           | 0          | 130                         | 0        | 40<br>46                     | 0        | 130                          | 0        | 130                        | Priority junction on Sporle Road                                                                                                                                                                                                                                                               |
| A14<br>A15         | 3PL/2015/0917/0<br>3PL/2017/1487/0           | Norwich Road, Swaffham<br>Land to the West of Brandon Road                                                                                                                     | 582975<br>581911 | 309061<br>307314 | Breckland<br>Breckland | Near Certain<br>Near Certain           | C3<br>A1    | Residential<br>Retail      | Dwellings<br>SQM       | 185<br>650    | 43         | 185<br>0                    | 9        | 0                            | 0<br>43  | 185<br>0                     | 43       | 185<br>0                   | Priority junction on Norwich Road Access from creation of 4th leg onto existing roundabout                                                                                                                                                                                                     |
| A16<br>A17         | 3PL/2017/1487/O<br>3PL/2017/1487/O           | Land to the West of Brandon Road Land to the West of Brandon Road                                                                                                              | 581911<br>581911 | 307314<br>307314 | Breckland<br>Breckland | Near Certain<br>Near Certain           | C2<br>C3    | Residential<br>Residential | Beds<br>Dwellings      | 104<br>160    | 21<br>0    | 104<br>160                  | 0        | 0<br>40                      | 0        | 0<br>160                     | 0        | 104                        | Access from creation of 4th leg onto existing roundabout  Access from creation of 4th leg onto existing roundabout                                                                                                                                                                             |
| A18                | 3PL/2019/0270/D                              | Land to the north of Norwich Road Swaffham                                                                                                                                     | 582844           | 309080           | Breckland              | Near Certain                           | C3          | Residential                | Dwellings              | 165           | 0          | 165                         | 0        | 41                           | 0        | 165                          | 0        | 165                        | Priority junction on Norwich Road                                                                                                                                                                                                                                                              |
| A19                | 3PL/2019/0713/D                              | Land to the west of Watton Road Swaffham                                                                                                                                       | 582559           | 307511           | Breckland              | Near Certain                           | C3          | Residential                | Dwellings              | 175           | 0          | 175                         | 0        | 44                           | 0        | 175                          | 0        | 175                        | Access through earlier phase and existing priority junctions onto Brandon Road                                                                                                                                                                                                                 |
| A20                | 3PL/2011/0805/O                              | Land North of Red House Norwich Road, Thetford, Croxton & Kilverstone                                                                                                          | 587697           | 284986           | Breckland              | Near Certain                           | C3          | Residential                | Dwellings              | 5000          | 0          | 5000                        | 0        | 1250                         | 0        | 5000                         | 0        | 5000                       | 3 x Traffic signals at A1075 Norwich Rd, signals at Croxton Rd, priority at Kilverstone Rd. Improvement at A1075/A1066 roundabout and at A11 junctions.                                                                                                                                        |
| A21                | 3PL/2011/0805/O                              | Land North of Red House Norwich Road, Thetford, Croxton & Kilverstone                                                                                                          | 587697           | 284986           | Breckland              | Near Certain                           | B1,B2,B8    | Mixed Business             | SQM                    | 22500         | 360        | 0                           | 72       | 0                            | 360      | 0                            | 360      | 0                          | 3 x Traffic signals at A1075 Norwich Rd, signals at Croxton Rd, priority at Kilverstone Rd. Improvement at A1075/A1066 roundabout and at A11 junctions.                                                                                                                                        |
| A22                | 3PL/2017/1576/D                              | Land North of Red House Norwich Road, Thetford, Croxton & Kilverstone                                                                                                          | 588421           | 284311           | Breckland              | Near Certain                           | C3          | Residential                | Dwellings              | 343           | 0          | 343                         | 0        | 69                           | 0        | 343                          | 0        | 343                        | Part of Thetford SUE - application from new signal junction onto Norwich Road -<br>built                                                                                                                                                                                                       |
| A23<br>A24         | 3PL/2018/0952/O<br>3PL/2015/0254/O           | Land at Thetford Road<br>Land south of Mallard Road                                                                                                                            | 591708<br>590754 | 300673<br>300332 | Breckland<br>Breckland | Near Certain<br>Near Certain           | C3          | Residential<br>Residential | Dwellings<br>Dwellings | 180<br>177    | 0          | 180<br>177                  | 0        | 36<br>35                     | 0        | 180<br>177                   | 0        | 180<br>177                 | Access from new roundabout and priority junction on Thetford Road.  Access through existing housing estate to Mallard Road roundabout                                                                                                                                                          |
| A25                | 3PL/2011/0088/D                              | Former RAF Radar Site                                                                                                                                                          | 592322           | 300498           | Breckland              | Near Certain                           | C3          | Residential                | Dwellings              | 113           | 0          | 113                         | 0        | 113                          | 0        | 113                          | 0        | 113                        | access from mini-roundabout on Norwich Road - built                                                                                                                                                                                                                                            |
| A26<br>A27         | 3PL/2016/0084/F<br>LP[025]011                | Lancaster Avenue<br>Land to the west of Shipdham Road                                                                                                                          | 593402<br>595539 | 300512<br>311802 | Breckland<br>Breckland | Near Certain<br>More than likely       | C3<br>C3    | Residential<br>Residential | Dwellings<br>Dwellings | 106<br>130    | 0          | 106<br>130                  | 0        | 21<br>80                     | 0        | 106<br>130                   | 0        | 106<br>130                 | Access from existing roundabout and priority junction onto Norwich Road. #N/A                                                                                                                                                                                                                  |
| A28<br>A29         | LP[025]023<br>LP[025]030                     | Land off Shipdham Road Land to the east of Shipdham Road                                                                                                                       | 595539<br>595539 | 311802<br>311802 | Breckland<br>Breckland | More than likely<br>More than likely   | C3          | Residential<br>Residential | Dwellings<br>Dwellings | 210<br>290    | 0          | 210<br>290                  | 0        | 60<br>115                    | 0        | 210<br>290                   | 0        | 210<br>290                 | #N/A<br>#N/A                                                                                                                                                                                                                                                                                   |
| A30                | LP[097]009                                   | Land to the east of Brandon Road                                                                                                                                               | 581933           | 306859           | Breckland              | More than likely                       | C3          | Residential                | Dwellings              | 175           | 0          | 175                         | 0        | 75                           | 0        | 175                          | 0        | 175                        | #N/A                                                                                                                                                                                                                                                                                           |
| A31<br>A32         | LP[097]010<br>LP[097]018                     | Land to the south of Norwich Road<br>Land to the north of Norwich Road                                                                                                         | 582667<br>582380 | 308865<br>309562 | Breckland<br>Breckland | More than likely More than likely      | C3          | Residential<br>Residential | Dwellings<br>Dwellings | 185<br>165    | 0          | 185<br>165                  | 0        | 85<br>65                     | 0        | 185<br>165                   | 0        | 185<br>165                 | #N/A<br>#N/A                                                                                                                                                                                                                                                                                   |
| A33<br>A34         | 3PL/2019/0722/F<br>3PL/2017/1552/F           | Shipdham Airfield Industrial Estate Trox UK Ltd,Caxton Way Thetford                                                                                                            | 598093<br>585439 | 307117<br>282462 | Breckland<br>Breckland | Near Certain<br>Near Certain           | B2<br>B8    | Industrial<br>Warehouse    | SQM<br>SQM             | 980<br>1841   | 11<br>9    | 0                           | 11<br>9  | 0                            | 11<br>9  | 0                            | 11<br>9  | 0                          | #N/A<br>#N/A                                                                                                                                                                                                                                                                                   |
| A35                | 3PL/2017/0840/O                              | Tulip Viking, Caxton Road, Thetford                                                                                                                                            | 585439           | 282462           | Breckland              | Near Certain                           | B1a         | Office                     | SQM                    | 557           | 19         | 0                           | 19       | 0                            | 19       | 0                            | 19       | 0                          | #N/A                                                                                                                                                                                                                                                                                           |
| A36<br>A37         | 3PL/2017/0840/O<br>3PL/2019/1167/O           | Tulip Viking, Caxton Road, Thetford Land to the west of Caxton Way Thetford                                                                                                    | 585439<br>585439 | 282462<br>282462 | Breckland<br>Breckland | Near Certain<br>Near Certain           | B1,B8<br>B1 | Mixed Business<br>Business | SQM<br>SQM             | 13338<br>5000 | 85<br>44   | 0                           | 17<br>9  | 0                            | 85<br>44 | 0                            | 85<br>44 | 0                          | #N/A<br>#N/A                                                                                                                                                                                                                                                                                   |
| A38<br>A39         | 3PL/2019/1167/O<br>3PL/2019/1167/O           | Land to the west of Caxton Way Thetford Land to the west of Caxton Way Thetford                                                                                                | 585439<br>585439 | 282462<br>282462 | Breckland<br>Breckland | Near Certain<br>Near Certain           | B2<br>B8    | Industrial<br>Warehouse    | SQM<br>SQM             | 5000<br>5000  | 56<br>25   | 0                           | 11<br>5  | 0                            | 56<br>25 | 0                            | 56<br>25 | 0                          | #N/A<br>#N/A                                                                                                                                                                                                                                                                                   |
| A40                | 3PL/2012/1045/O, 3PL/2017/0773/D             | Quantrill Structural Engineers Ltd Church Road, Griston IP25 6QA                                                                                                               | 594279           | 299152           | Breckland              | Near Certain                           | B2          | Industrial                 | SQM                    | 270           | 3          | 0                           | 3        | 0                            | 3        | 0                            | 3        | 0                          | #N/A                                                                                                                                                                                                                                                                                           |
| A41<br>B1          | 3PL/2012/1045/O, 3PL/2017/0773/D<br>20140787 | Quantrill Structural Engineers Ltd Church Road, Griston IP25 6QA Land to North of, Springfield, Acle, Norwich, NR13 3JW                                                        | 594279<br>640498 | 299152<br>310435 | Breckland<br>Broadland | Near Certain<br>Near Certain           | B1<br>C3    | Business<br>Residential    | SQM<br>Dwellings       | 390<br>6      | 3          | 6                           | 0        | 1                            | 0        | 6                            | 0        | 6                          | #N/A<br>N/A                                                                                                                                                                                                                                                                                    |
| B2<br>B3           | 20152044<br>20172189                         | Land to North of, Springfield, Acle, Norwich, NR13 3JW Land north of Norwich Road, Acle, Norwich                                                                               | 640608<br>639738 | 310555<br>310382 | Broadland<br>Broadland | Near Certain<br>Near Certain           | C3          | Residential<br>Residential | Dwellings<br>Dwellings | 4<br>140      | 0          | 4<br>140                    | 0        | 1 132                        | 0        | 4<br>140                     | 0        | 4<br>140                   | N/A Access from creation of 4th leg onto existing roundabout                                                                                                                                                                                                                                   |
| B4                 | 20180941                                     | Land Adj. Hillside Farm,,,, Reedham Road, Acle, Norwich, NR13 3DF                                                                                                              | 640113           | 310009           | Broadland              | Near Certain                           | C3          | Residential                | Dwellings              | 30            | 0          | 30                          | 0        | 30                           | 0        | 30                           | 0        | 30                         | N/A                                                                                                                                                                                                                                                                                            |
| B5<br>B6           | 20140298<br>20161711                         | Land North of, Sir William's Lane,, Aylsham, Norwich  Aegel House, Burgh Road, Aylsham, Norwich, NR11 6AS                                                                      | 619925<br>619959 | 326947<br>326643 | Broadland<br>Broadland | Near Certain<br>Near Certain           | C3          | Residential<br>Residential | Dwellings<br>Dwellings | 40<br>22      | 0          | 40<br>22                    | 0        | 40<br>22                     | 0        | 40<br>22                     | 0        | 40<br>22                   | N/A<br>N/A                                                                                                                                                                                                                                                                                     |
| B7                 | 20141710                                     | Land Adj. 20, Yarmouth Road, Blofield, Norwich, NR13 4JS                                                                                                                       | 633095           | 309389           | Broadland              | Near Certain                           | C3          | Residential                | Dwellings              | 6             | 0          | 6                           | 0        | 6                            | 0        | 6                            | 0        | 6                          | N/A                                                                                                                                                                                                                                                                                            |
| B8<br>B9           | 20150262<br>20150700                         | Former Piggeries, Manor Farm, Yarmouth Road, Blofield, Norwich, NR13 4JS Garden Farm, Land South of Yarmouth Road and North of Lingwood Road, Blofield, Norw                   | 632881<br>634055 | _                | Broadland<br>Broadland | Near Certain<br>Near Certain           | C3          | Residential<br>Residential | Dwellings              | 13<br>21      | 0          | 13<br>21                    | 0        | 13<br>21                     | 0        | 13<br>21                     | 0        | 13<br>21                   | N/A                                                                                                                                                                                                                                                                                            |
| B10<br>B11         | 20150794<br>20162199                         | Garden Farm, Phase 2, Land South of Yarmouth Road, Blofield, Norwich, NR13 4JG Land off Blofield Corner Road, Blofield Heath, Norwich                                          | 634044<br>632415 | 309591<br>311326 | Broadland<br>Broadland | Near Certain<br>Near Certain           | C3          | Residential<br>Residential | Dwellings<br>Dwellings | 20<br>36      | 0          | 20<br>36                    | 0        | 20<br>36                     | 0        | 20<br>36                     | 0        | 20<br>36                   | N/A                                                                                                                                                                                                                                                                                            |
| B12                | 20172131                                     | Land to the north of Yarmouth Road, Blofield, Norwich                                                                                                                          | 632897           | 309699           | Broadland              | Near Certain                           | C3          | Residential                | Dwellings              | 163           | 0          | 163                         | 0        | 163                          | 0        | 163                          | 0        | 163                        | Access from new priority junction on Yarmouth Road                                                                                                                                                                                                                                             |
| B13<br>B14         | 20161483<br>20150082                         | Land at Yarmouth Road, Postwick/Brundall, Norwich  Land North of Mead Close, Buxton With Lamas, Norwich, NR10 5EL                                                              | 632163<br>622834 | 309115<br>322532 | Broadland<br>Broadland | More than Likely<br>More than Likely   | C3          | Residential<br>Residential | Dwellings<br>Dwellings | 155<br>20     | 0          | 155<br>20                   | 0        | 88<br>20                     | 0        | 155<br>20                    | 0        | 155<br>20                  | Access from new priority junction on Yarmouth Road and link to Berryfields  N/A                                                                                                                                                                                                                |
| B15                | CAW2                                         | Land East of Gayford Road<br>Land adj former Railway Line, Rectory Road, Coltishall, Norwich, NR12 7HR                                                                         | 613892           | 323813           | Broadland              | Reasonably Foreseeable                 | C3          | Residential                | Dwellings              | 20            | 0          | 20                          | 0        | 0                            | 0        | 20                           | 0        | 20                         | N/A<br>N/A                                                                                                                                                                                                                                                                                     |
| B16<br>B17         | 20170075<br>COL2                             | Land at Jordan's Scrapyard                                                                                                                                                     | 627167<br>626864 | 320392<br>320101 | Broadland<br>Broadland | Near Certain<br>Reasonably Foreseeable | C3          | Residential<br>Residential | Dwellings<br>Dwellings | 30<br>30      | 0          | 30<br>30                    | 0        | 30<br>30                     | 0        | 30<br>30                     | 0        | 30<br>30                   | N/A                                                                                                                                                                                                                                                                                            |
| B18<br>B19         | 20150991<br>20170196                         | Land adj St Marys Care Home, North Walsham Road, Spixworth, Norwich, NR12 7BZ Former David Rice Hospital Site, Drayton High Road, Drayton, Norwich                             | 625330<br>618971 | 315119<br>313031 | Broadland<br>Broadland | Near Certain<br>Near Certain           | C3          | Residential<br>Residential | Dwellings<br>Dwellings | 18<br>29      | 0          | 18<br>29                    | 0        | 18<br>10                     | 0        | 18<br>29                     | 0        | 18<br>29                   | N/A requires construction of right turn lane at former hospital access                                                                                                                                                                                                                         |
| B20                | 20170212                                     | Land off Drayton High Road, Drayton, Norwich                                                                                                                                   | 618329           | 313346           | Broadland              | Near Certain                           | C3          | Residential                | Dwellings              | 71            | 0          | 71                          | 0        | 71                           | 0        | 71                           | 0        | 71                         | access from new priority junction onto Drayton High Road                                                                                                                                                                                                                                       |
| B21                | DRA1                                         | Land Adj., Hall Lane, Drayton, Norwich                                                                                                                                         | 618149           | 314151           | Broadland              | Near Certain                           | C3          | Residential                | Dwellings              | 200           | 0          | 200                         | 0        | 25                           | 0        | 200                          | 0        | 200                        | Access from new priority junctions onto Hall Lane and School Road with connecting link road                                                                                                                                                                                                    |
| B22<br>B23         | DRA2<br>20160632                             | Land East of School Road Aitchison Brothers Garage, 75 The Green, Freethorpe, Norwich, NR13 3NY                                                                                | 618150<br>640946 |                  | Broadland<br>Broadland | Hypothetical<br>Near Certain           | C3          | Residential<br>Residential | Dwellings<br>Dwellings | 20<br>19      | 0          | 20<br>19                    | 0        | 0                            | 0        | 20<br>19                     | 0        | 20<br>19                   | N/A<br>N/A                                                                                                                                                                                                                                                                                     |
| B24                | FRE1                                         | Land north of Palmers Lane                                                                                                                                                     | 641074           | 305422           | Broadland              | More than Likely                       | C3          | Residential                | Dwellings              | 10            | 0          | 10                          | 0        | 9                            | 0        | 10                           | 0        | 10                         | N/A                                                                                                                                                                                                                                                                                            |
| B25<br>B26         | 20130906<br>20160808                         | Land at Former Little Plumstead Hospital, Hospital Road, Great Little Plumstead, Norwicl<br>Little Plumstead Hospital West, Hospital Road, Little Plumstead, Norwich, NR13 5EW | 630676<br>630676 | 310735<br>310735 | Broadland<br>Broadland | Near Certain<br>Near Certain           | C3          | Residential<br>Residential | Dwellings<br>Dwellings | 21<br>35      | 0          | 21<br>35                    | 0        | 0<br>35                      | 0        | 21<br>35                     | 0        | 21<br>35                   | N/A<br>N/A                                                                                                                                                                                                                                                                                     |
| B27<br>B28         | 20161151<br>20171999                         | Land to the North East Side of, Church Road, Great Plumstead, Norwich Land off Rosebery Road, Great Plumstead, Norwich, NR13 5EA                                               | 630041<br>630396 | 310186<br>309924 | Broadland<br>Broadland | Near Certain<br>Near Certain           | C3          | Residential<br>Residential | Dwellings<br>Dwellings | 11<br>22      | 0          | 11<br>22                    | 0        | 11<br>22                     | 0        | 11<br>22                     | 0        | 11<br>22                   | N/A<br>N/A                                                                                                                                                                                                                                                                                     |
| B29                | 20171514                                     | Phase 1, Royal Norwich Golf Club, Drayton High Road, Hellesdon, Norwich, NR6 5AH                                                                                               | 620504           |                  | Broadland              | Near Certain                           | C3          | Residential                | Dwellings              | 95            | 0          | 95                          | 0        | 95                           | 0        | 95                           | 0        | 95                         | Accessed from new junction onto Drayton High Road - built                                                                                                                                                                                                                                      |
| B30                | 20151770                                     | Royal Norwich Golf Club, Drayton High Road, Hellesdon, Norwich, NR6 5AH                                                                                                        | 620504           | 311520           | Broadland              | Near Certain                           | C3          | Residential                | Dwellings              | 892           | 0          | 892                         | 0        | 267                          | 0        | 892                          | 0        | 892                        | Post phase 1 accessed via traffic signal cross road junction at A1067 west of existing<br>new access and a priority junction (more likely than consented roundabout) at<br>Hospital Lane. A1067/Middleton's Lane signals to be improved & A1067 right turn<br>to Sweetbriar Rd to be improved. |
| B31                |                                              | Land at Hospital Grounds, southwest of Drayton Road                                                                                                                            | 619863<br>618787 |                  | Broadland              | Reasonably Foreseeable                 | C3<br>C3    | Residential                | Dwellings<br>Dwellings | 300           | 0          | 300<br>254                  | 0        | 25                           | 0        | 300                          | 0        | 300                        | Principal access via priority junction with right turn facility east of Hammond Rd. Em<br>Accessed from new roundabout on Holt Road - built                                                                                                                                                    |
|                    | 20161770<br>20181136                         | Land West of Holt Road, Horsford, Norwich                                                                                                                                      | 619519           | 315462           | Broadland<br>Broadland | Near Certain<br>Near Certain           | C3          | Residential<br>Residential | Dwellings              | 254<br>84     | 0          | 84                          | 0        | 254<br>84                    | 0        | 254<br>84                    | 0        | 254<br>84                  | N/A                                                                                                                                                                                                                                                                                            |
| B34<br>B35         | HNF1<br>20160525                             | Land East of Manor Road Offices, Atlas Works, Norwich Road, Lenwade, Norwich, NR9 5SL                                                                                          | 621924<br>611331 |                  | Broadland<br>Broadland | Near Certain<br>Hypothetical           | C3          | Residential<br>Residential | Dwellings<br>Dwellings | 69<br>22      | 0          | 69<br>22                    | 0        | 69<br>0                      | 0        | 69<br>22                     | 0        | 69<br>22                   | N/A<br>N/A                                                                                                                                                                                                                                                                                     |
| B36                | 20171116                                     | Oaks Lane, Postwick, Norwich, NR13 5HD                                                                                                                                         | 629418           | 307952           | Broadland              | Near Certain                           | C3          | Residential                | Dwellings              | 12            | 0          | 12                          | 0        | 12                           | 0        | 12                           | 0        | 12                         | N/A                                                                                                                                                                                                                                                                                            |
| B37<br>B38         | 20151061<br>871709                           | Land at Station Road, Reedham, Norwich New Road, Reepham                                                                                                                       | 610102<br>610293 | 323497<br>323399 | Broadland<br>Broadland | Near Certain<br>Reasonably Foreseeable | C3          | Residential<br>Residential | Dwellings<br>Dwellings | 19<br>9       | 0          | 19<br>9                     | 0        | 19<br>0                      | 0        | 19<br>9                      | 0        | 19<br>9                    | N/A<br>N/A                                                                                                                                                                                                                                                                                     |
| B39                | REP1                                         | Land off Broomhill Lane                                                                                                                                                        | 609508           | 322498           | Broadland              | More than Likely                       | C3          | Residential                | Dwellings              | 120           | 0          | 120                         | 0        | 20                           | 0        | 120                          | 0        | 120                        | Access from existing junction - no additional infrastructure                                                                                                                                                                                                                                   |
| B40<br>B41         | 20161643<br>20150188                         | Land West of Burlingham Road, South Walsham, Norwich, NR13 6DN<br>Former Hamper People, 31, Norwich Road, Strumpshaw, Norwich, NR13 4AG                                        | 636011<br>635350 | 312863<br>308039 | Broadland<br>Broadland | Near Certain<br>Near Certain           | C3          | Residential<br>Residential | Dwellings<br>Dwellings | 21<br>10      | 0          | 21<br>10                    | 0        | 21<br>10                     | 0        | 21<br>10                     | 0        | 21<br>10                   | N/A<br>N/A                                                                                                                                                                                                                                                                                     |
| B42                | 20171622                                     | Land at Mill Road, Strumpshaw, Norwich                                                                                                                                         | 635137           | 307809           | Broadland              | Near Certain                           | C3          | Residential                | Dwellings              | 10            | 0          | 10                          | 0        | 10                           | 0        | 10                           | 0        | 10                         | N/A                                                                                                                                                                                                                                                                                            |
| B43                | 20181400                                     | 1-4 Station Road, Swannington, Norwich, NR9 5SY                                                                                                                                | 613090           | 31/852           | Broadland              | Near Certain                           | C3          | Residential                | Dwellings              | 6             | 0          | 6                           | 0        | 6                            | 0        | 6                            | 0        | 6                          | N/A                                                                                                                                                                                                                                                                                            |