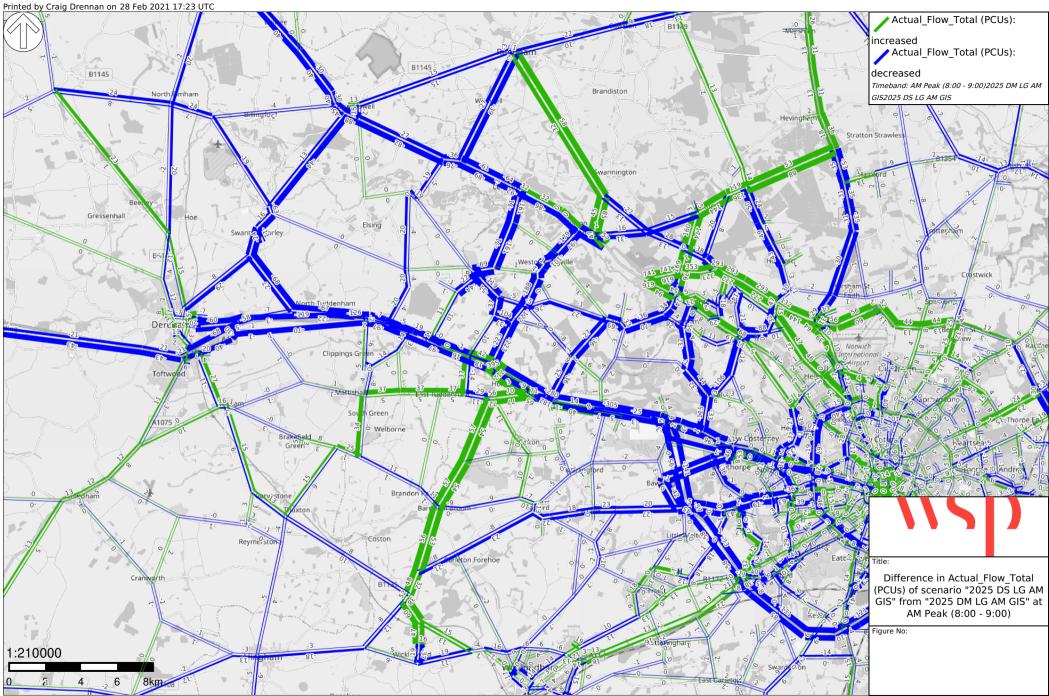

CORE GROWTH - 2025 AND 2040 AADT FLOW PLOTS







CONTAINS ORDNANCE SURVEY DATA © CROWN COPYRIGHT AND DATABASE RIGHT 2020, ENVIRONMENT AGENCY INFORMATION © ENVIRONMENT AGENCY AND DATABASE RIGHT 2020



CONTAINS ORDNANCE SURVEY DATA © CROWN COPYRIGHT AND DATABASE RIGHT 2020, ENVIRONMENT AGENCY INFORMATION © ENVIRONMENT AGENCY AND DATABASE RIGHT 2020

### Appendix E

LOW GROWTH: 2025 DS VERSUS 2019 BASE YEAR (AM PEAK, INTER PEAK AND PM PEAK)







<sup>©</sup> OpenStreetMap contributors Contains Ordnance Survey data © Crown copyright and database right 2010-15.; WSP





<sup>©</sup> OpenStreetMap contributors Contains Ordnance Survey data © Crown copyright and database right 2010-15.; WSP







### **Appendix F**

LOW GROWTH: 2025 DS VERSUS 2025 DM (AM PEAK, INTER PEAK AND PM PEAK)

















#### Appendix G

LOW GROWTH: 2025 AND 2040 AADT FLOW PLOTS







CONTAINS ORDNANCE SURVEY DATA © CROWN COPYRIGHT AND DATABASE RIGHT 2020, ENVIRONMENT AGENCY INFORMATION © ENVIRONMENT AGENCY AND DATABASE RIGHT 2020



CONTAINS ORDNANCE SURVEY DATA © CROWN COPYRIGHT AND DATABASE RIGHT 2020, ENVIRONMENT AGENCY INFORMATION © ENVIRONMENT AGENCY AND DATABASE RIGHT 2020

### **Appendix H**

HIGH GROWTH: 2025 DS VERSUS 2019 BASE YEAR (AM PEAK, INTER PEAK AND PM PEAK)

















## Appendix I

HIGH GROWTH: 2025 DS VERSUS 2025 DM (AM PEAK, INTER PEAK AND PM PEAK)







<sup>©</sup> OpenStreetMap contributors Contains Ordnance Survey data © Crown copyright and database right 2010-15.; WSP





<sup>©</sup> OpenStreetMap contributors Contains Ordnance Survey data © Crown copyright