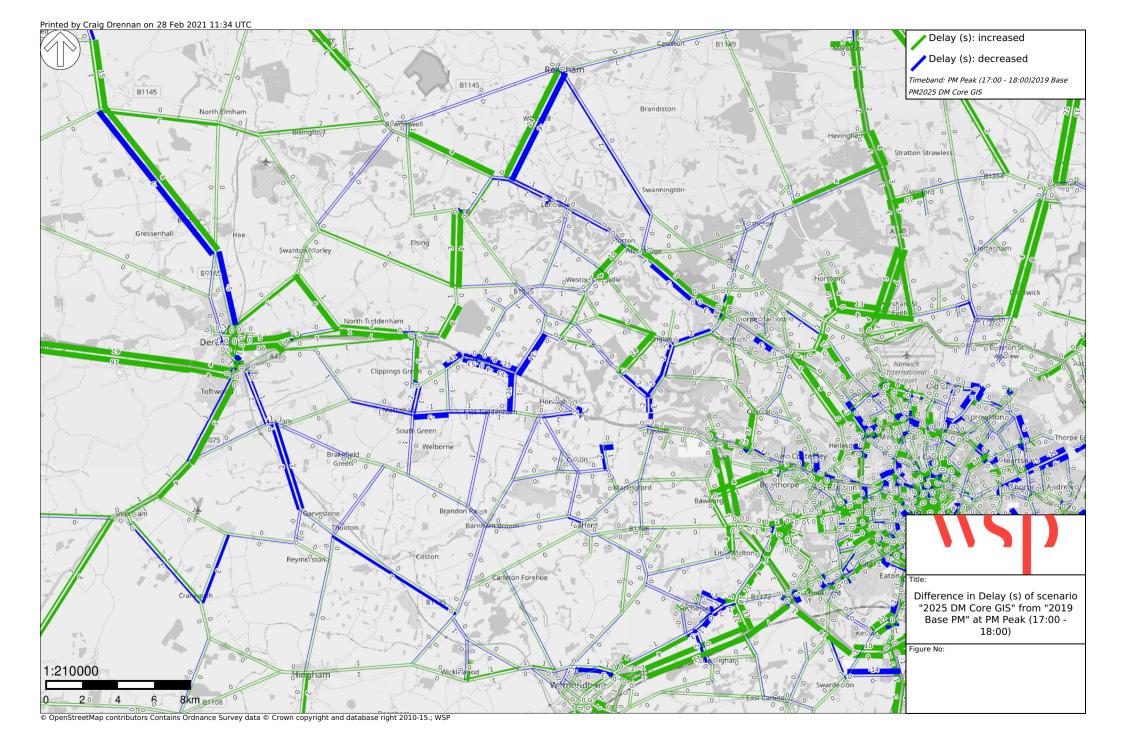

## Appendix A

**UNCERTAINTY LOG** 

Norwich Western Link Project No.: 70067230 | Our Ref No.: 70067230-003 Norfolk County Council **WSP** March 2021

| Model<br>Reference | Application Number                           | Site Name                                                                                                                                                                      | Easting          | Northing         | District               | Uncertainty                            | Landuse     | Site Type                  | Unit                   | Total Size    | Total Jobs | TotalDwell /<br>Beds / Area | 2025Jobs | 2025Dwell<br>/ Beds /<br>Sqm | 2040Jobs | 2040Dwell<br>/ Beds /<br>Sqm | 2050Jobs | 2050Dwells<br>/ Beds / Sqn | Associated Infrastructure                                                                                                                                                                                                                                                                      |
|--------------------|----------------------------------------------|--------------------------------------------------------------------------------------------------------------------------------------------------------------------------------|------------------|------------------|------------------------|----------------------------------------|-------------|----------------------------|------------------------|---------------|------------|-----------------------------|----------|------------------------------|----------|------------------------------|----------|----------------------------|------------------------------------------------------------------------------------------------------------------------------------------------------------------------------------------------------------------------------------------------------------------------------------------------|
| A1                 | 3PL/2017/0996/O                              | Attleborough Sue (emp)                                                                                                                                                         | 603995           | 293679           | Breckland              | Near Certain                           | A1          | Retail                     | SQM                    | 2600          | 173        | 0                           | 0        | 0                            | 173      | 0                            | 173      | 0                          | New link road between London Road and Buckenham road to south of Attleborough with roundabout junctions                                                                                                                                                                                        |
| A2                 | 3PL/2017/0996/O                              | Attleborough Sue (emp)                                                                                                                                                         | 603995           | 293679           | Breckland              | Near Certain                           | A2          | Financial                  | SQM                    | 1400          | 88         | 0                           | 0        | 0                            | 88       | 0                            | 88       | 0                          | New link road between London Road and Buckenham road to south of Attleborough with roundabout junctions                                                                                                                                                                                        |
| A3                 | 3PL/2017/0996/O                              | Attleborough Sue (emp)                                                                                                                                                         | 603995           | 293679           | Breckland              | Near Certain                           | D1          | Leisure                    | SQM                    | 2100          | 8          | 0                           | 0        | 0                            | 8        | 0                            | 8        | 0                          | New link road between London Road and Buckenham road to south of Attleborough                                                                                                                                                                                                                  |
| A4                 | 3PL/2017/0996/O                              | Attleborough Sue (res)                                                                                                                                                         | 603995           | 293679           | Breckland              | Near Certain                           | C3          | Residential                | Dwellings              | 4000          | 0          | 4000                        | 0        | 1320                         | 0        | 4000                         | 0        | 4000                       | with roundabout junctions  New link road between London Road and Buckenham road to south of Attleborough                                                                                                                                                                                       |
| A5                 | 3PL/2015/0546/O                              | Former Grampian Food Site                                                                                                                                                      | 605582           | 294976           | Breckland              | Near Certain                           | C3          | Residential                | Dwellings              | 165           | 0          | 165                         | 0        | 54                           | 0        | 165                          | 0        | 165                        | with roundabout junctions Priority junction onto Buckenham Road                                                                                                                                                                                                                                |
| A6<br>A7           | 3PL/2012/0958/H<br>3PL/2017/1615/D           | Land at London Road<br>Land North of Norwich Road                                                                                                                              | 603220<br>605798 | 293628<br>296177 | Breckland<br>Breckland | Near Certain<br>Near Certain           | C3          | Residential<br>Residential | Dwellings<br>Dwellings | 375<br>327    | 0          | 375<br>327                  | 0        | 375<br>82                    | 0        | 375<br>327                   | 0        | 375<br>327                 | Priority junction onto London Road Priority junctions onto Norwich Road                                                                                                                                                                                                                        |
| A8                 | 3PL/2016/0325/F                              | Land at Haverscroft House Farm                                                                                                                                                 | 603402           | 294093           | Breckland              | Near Certain                           | C3          | Residential                | Dwellings              | 200           | 0          | 200                         | 0        | 50                           | 0        | 200                          | 0        | 200                        | Priority junction onto London Road                                                                                                                                                                                                                                                             |
| A9<br>A10          | 3PL/2016/1454/H<br>3PL/2017/0563/O           | Former Malthouse<br>Westfield Road                                                                                                                                             | 599490<br>599482 | 313161<br>311559 | Breckland<br>Breckland | Near Certain<br>Near Certain           | C3          | Residential<br>Residential | Dwellings<br>Dwellings | 127<br>100    | 0          | 127<br>100                  | 0        | 32<br>25                     | 0        | 127<br>100                   | 0        | 127<br>100                 | #N/A<br>priority junction onto Westfield Road                                                                                                                                                                                                                                                  |
| A11<br>A12         | 3PL/2015/1487/O<br>3PL/2016/1397/F           | Land off Swanton Road<br>Land at Greenfields Road                                                                                                                              | 599514<br>600321 | 314166<br>312841 | Breckland<br>Breckland | Near Certain<br>Near Certain           | C3          | Residential<br>Residential | Dwellings<br>Dwellings | 216<br>279    | 0          | 216<br>279                  | 0        | 54<br>70                     | 0        | 216<br>279                   | 0        | 216<br>279                 | Access from new roundabout on Swanton Road  Completion of link between Greenfields Road and Wheatcroft Way                                                                                                                                                                                     |
| A13                | 3PL/2015/1155/O                              | Land off Sporle Road                                                                                                                                                           | 582546           | 309510           | Breckland              | Near Certain                           | C3          | Residential                | Dwellings              | 130           | 0          | 130                         | 0        | 40<br>46                     | 0        | 130                          | 0        | 130                        | Priority junction on Sporle Road                                                                                                                                                                                                                                                               |
| A14<br>A15         | 3PL/2015/0917/0<br>3PL/2017/1487/0           | Norwich Road, Swaffham<br>Land to the West of Brandon Road                                                                                                                     | 582975<br>581911 | 309061<br>307314 | Breckland<br>Breckland | Near Certain<br>Near Certain           | C3<br>A1    | Residential<br>Retail      | Dwellings<br>SQM       | 185<br>650    | 43         | 185<br>0                    | 9        | 0                            | 0<br>43  | 185<br>0                     | 43       | 185<br>0                   | Priority junction on Norwich Road Access from creation of 4th leg onto existing roundabout                                                                                                                                                                                                     |
| A16<br>A17         | 3PL/2017/1487/O<br>3PL/2017/1487/O           | Land to the West of Brandon Road Land to the West of Brandon Road                                                                                                              | 581911<br>581911 | 307314<br>307314 | Breckland<br>Breckland | Near Certain<br>Near Certain           | C2<br>C3    | Residential<br>Residential | Beds<br>Dwellings      | 104<br>160    | 21<br>0    | 104<br>160                  | 0        | 0<br>40                      | 0        | 0<br>160                     | 0        | 104                        | Access from creation of 4th leg onto existing roundabout  Access from creation of 4th leg onto existing roundabout                                                                                                                                                                             |
| A18                | 3PL/2019/0270/D                              | Land to the north of Norwich Road Swaffham                                                                                                                                     | 582844           | 309080           | Breckland              | Near Certain                           | C3          | Residential                | Dwellings              | 165           | 0          | 165                         | 0        | 41                           | 0        | 165                          | 0        | 165                        | Priority junction on Norwich Road                                                                                                                                                                                                                                                              |
| A19                | 3PL/2019/0713/D                              | Land to the west of Watton Road Swaffham                                                                                                                                       | 582559           | 307511           | Breckland              | Near Certain                           | C3          | Residential                | Dwellings              | 175           | 0          | 175                         | 0        | 44                           | 0        | 175                          | 0        | 175                        | Access through earlier phase and existing priority junctions onto Brandon Road                                                                                                                                                                                                                 |
| A20                | 3PL/2011/0805/O                              | Land North of Red House Norwich Road, Thetford, Croxton & Kilverstone                                                                                                          | 587697           | 284986           | Breckland              | Near Certain                           | C3          | Residential                | Dwellings              | 5000          | 0          | 5000                        | 0        | 1250                         | 0        | 5000                         | 0        | 5000                       | 3 x Traffic signals at A1075 Norwich Rd, signals at Croxton Rd, priority at Kilverstone Rd. Improvement at A1075/A1066 roundabout and at A11 junctions.                                                                                                                                        |
| A21                | 3PL/2011/0805/O                              | Land North of Red House Norwich Road, Thetford, Croxton & Kilverstone                                                                                                          | 587697           | 284986           | Breckland              | Near Certain                           | B1,B2,B8    | Mixed Business             | SQM                    | 22500         | 360        | 0                           | 72       | 0                            | 360      | 0                            | 360      | 0                          | 3 x Traffic signals at A1075 Norwich Rd, signals at Croxton Rd, priority at Kilverstone Rd. Improvement at A1075/A1066 roundabout and at A11 junctions.                                                                                                                                        |
| A22                | 3PL/2017/1576/D                              | Land North of Red House Norwich Road, Thetford, Croxton & Kilverstone                                                                                                          | 588421           | 284311           | Breckland              | Near Certain                           | C3          | Residential                | Dwellings              | 343           | 0          | 343                         | 0        | 69                           | 0        | 343                          | 0        | 343                        | Part of Thetford SUE - application from new signal junction onto Norwich Road -<br>built                                                                                                                                                                                                       |
| A23<br>A24         | 3PL/2018/0952/O<br>3PL/2015/0254/O           | Land at Thetford Road<br>Land south of Mallard Road                                                                                                                            | 591708<br>590754 | 300673<br>300332 | Breckland<br>Breckland | Near Certain<br>Near Certain           | C3          | Residential<br>Residential | Dwellings<br>Dwellings | 180<br>177    | 0          | 180<br>177                  | 0        | 36<br>35                     | 0        | 180<br>177                   | 0        | 180<br>177                 | Access from new roundabout and priority junction on Thetford Road.  Access through existing housing estate to Mallard Road roundabout                                                                                                                                                          |
| A25                | 3PL/2011/0088/D                              | Former RAF Radar Site                                                                                                                                                          | 592322           | 300498           | Breckland              | Near Certain                           | C3          | Residential                | Dwellings              | 113           | 0          | 113                         | 0        | 113                          | 0        | 113                          | 0        | 113                        | access from mini-roundabout on Norwich Road - built                                                                                                                                                                                                                                            |
| A26<br>A27         | 3PL/2016/0084/F<br>LP[025]011                | Lancaster Avenue<br>Land to the west of Shipdham Road                                                                                                                          | 593402<br>595539 | 300512<br>311802 | Breckland<br>Breckland | Near Certain<br>More than likely       | C3<br>C3    | Residential<br>Residential | Dwellings<br>Dwellings | 106<br>130    | 0          | 106<br>130                  | 0        | 21<br>80                     | 0        | 106<br>130                   | 0        | 106<br>130                 | Access from existing roundabout and priority junction onto Norwich Road. #N/A                                                                                                                                                                                                                  |
| A28<br>A29         | LP[025]023<br>LP[025]030                     | Land off Shipdham Road Land to the east of Shipdham Road                                                                                                                       | 595539<br>595539 | 311802<br>311802 | Breckland<br>Breckland | More than likely<br>More than likely   | C3          | Residential<br>Residential | Dwellings<br>Dwellings | 210<br>290    | 0          | 210<br>290                  | 0        | 60<br>115                    | 0        | 210<br>290                   | 0        | 210<br>290                 | #N/A<br>#N/A                                                                                                                                                                                                                                                                                   |
| A30                | LP[097]009                                   | Land to the east of Brandon Road                                                                                                                                               | 581933           | 306859           | Breckland              | More than likely                       | C3          | Residential                | Dwellings              | 175           | 0          | 175                         | 0        | 75                           | 0        | 175                          | 0        | 175                        | #N/A                                                                                                                                                                                                                                                                                           |
| A31<br>A32         | LP[097]010<br>LP[097]018                     | Land to the south of Norwich Road<br>Land to the north of Norwich Road                                                                                                         | 582667<br>582380 | 308865<br>309562 | Breckland<br>Breckland | More than likely More than likely      | C3          | Residential<br>Residential | Dwellings<br>Dwellings | 185<br>165    | 0          | 185<br>165                  | 0        | 85<br>65                     | 0        | 185<br>165                   | 0        | 185<br>165                 | #N/A<br>#N/A                                                                                                                                                                                                                                                                                   |
| A33<br>A34         | 3PL/2019/0722/F<br>3PL/2017/1552/F           | Shipdham Airfield Industrial Estate Trox UK Ltd,Caxton Way Thetford                                                                                                            | 598093<br>585439 | 307117<br>282462 | Breckland<br>Breckland | Near Certain<br>Near Certain           | B2<br>B8    | Industrial<br>Warehouse    | SQM<br>SQM             | 980<br>1841   | 11<br>9    | 0                           | 11<br>9  | 0                            | 11<br>9  | 0                            | 11<br>9  | 0                          | #N/A<br>#N/A                                                                                                                                                                                                                                                                                   |
| A35                | 3PL/2017/0840/O                              | Tulip Viking, Caxton Road, Thetford                                                                                                                                            | 585439           | 282462           | Breckland              | Near Certain                           | B1a         | Office                     | SQM                    | 557           | 19         | 0                           | 19       | 0                            | 19       | 0                            | 19       | 0                          | #N/A                                                                                                                                                                                                                                                                                           |
| A36<br>A37         | 3PL/2017/0840/O<br>3PL/2019/1167/O           | Tulip Viking, Caxton Road, Thetford Land to the west of Caxton Way Thetford                                                                                                    | 585439<br>585439 | 282462<br>282462 | Breckland<br>Breckland | Near Certain<br>Near Certain           | B1,B8<br>B1 | Mixed Business<br>Business | SQM<br>SQM             | 13338<br>5000 | 85<br>44   | 0                           | 17<br>9  | 0                            | 85<br>44 | 0                            | 85<br>44 | 0                          | #N/A<br>#N/A                                                                                                                                                                                                                                                                                   |
| A38<br>A39         | 3PL/2019/1167/O<br>3PL/2019/1167/O           | Land to the west of Caxton Way Thetford Land to the west of Caxton Way Thetford                                                                                                | 585439<br>585439 | 282462<br>282462 | Breckland<br>Breckland | Near Certain<br>Near Certain           | B2<br>B8    | Industrial<br>Warehouse    | SQM<br>SQM             | 5000<br>5000  | 56<br>25   | 0                           | 11<br>5  | 0                            | 56<br>25 | 0                            | 56<br>25 | 0                          | #N/A<br>#N/A                                                                                                                                                                                                                                                                                   |
| A40                | 3PL/2012/1045/O, 3PL/2017/0773/D             | Quantrill Structural Engineers Ltd Church Road, Griston IP25 6QA                                                                                                               | 594279           | 299152           | Breckland              | Near Certain                           | B2          | Industrial                 | SQM                    | 270           | 3          | 0                           | 3        | 0                            | 3        | 0                            | 3        | 0                          | #N/A                                                                                                                                                                                                                                                                                           |
| A41<br>B1          | 3PL/2012/1045/O, 3PL/2017/0773/D<br>20140787 | Quantrill Structural Engineers Ltd Church Road, Griston IP25 6QA Land to North of, Springfield, Acle, Norwich, NR13 3JW                                                        | 594279<br>640498 | 299152<br>310435 | Breckland<br>Broadland | Near Certain<br>Near Certain           | B1<br>C3    | Business<br>Residential    | SQM<br>Dwellings       | 390<br>6      | 3          | 6                           | 0        | 1                            | 0        | 6                            | 0        | 6                          | #N/A<br>N/A                                                                                                                                                                                                                                                                                    |
| B2<br>B3           | 20152044<br>20172189                         | Land to North of, Springfield, Acle, Norwich, NR13 3JW Land north of Norwich Road, Acle, Norwich                                                                               | 640608<br>639738 | 310555<br>310382 | Broadland<br>Broadland | Near Certain<br>Near Certain           | C3          | Residential<br>Residential | Dwellings<br>Dwellings | 4<br>140      | 0          | 4<br>140                    | 0        | 1 132                        | 0        | 4<br>140                     | 0        | 4<br>140                   | N/A Access from creation of 4th leg onto existing roundabout                                                                                                                                                                                                                                   |
| B4                 | 20180941                                     | Land Adj. Hillside Farm,,,, Reedham Road, Acle, Norwich, NR13 3DF                                                                                                              | 640113           | 310009           | Broadland              | Near Certain                           | C3          | Residential                | Dwellings              | 30            | 0          | 30                          | 0        | 30                           | 0        | 30                           | 0        | 30                         | N/A                                                                                                                                                                                                                                                                                            |
| B5<br>B6           | 20140298<br>20161711                         | Land North of, Sir William's Lane,, Aylsham, Norwich  Aegel House, Burgh Road, Aylsham, Norwich, NR11 6AS                                                                      | 619925<br>619959 | 326947<br>326643 | Broadland<br>Broadland | Near Certain<br>Near Certain           | C3          | Residential<br>Residential | Dwellings<br>Dwellings | 40<br>22      | 0          | 40<br>22                    | 0        | 40<br>22                     | 0        | 40<br>22                     | 0        | 40<br>22                   | N/A<br>N/A                                                                                                                                                                                                                                                                                     |
| B7                 | 20141710                                     | Land Adj. 20, Yarmouth Road, Blofield, Norwich, NR13 4JS                                                                                                                       | 633095           | 309389           | Broadland              | Near Certain                           | C3          | Residential                | Dwellings              | 6             | 0          | 6                           | 0        | 6                            | 0        | 6                            | 0        | 6                          | N/A                                                                                                                                                                                                                                                                                            |
| B8<br>B9           | 20150262<br>20150700                         | Former Piggeries, Manor Farm, Yarmouth Road, Blofield, Norwich, NR13 4JS Garden Farm, Land South of Yarmouth Road and North of Lingwood Road, Blofield, Norw                   | 632881<br>634055 | _                | Broadland<br>Broadland | Near Certain<br>Near Certain           | C3          | Residential<br>Residential | Dwellings              | 13<br>21      | 0          | 13<br>21                    | 0        | 13<br>21                     | 0        | 13<br>21                     | 0        | 13<br>21                   | N/A                                                                                                                                                                                                                                                                                            |
| B10<br>B11         | 20150794<br>20162199                         | Garden Farm, Phase 2, Land South of Yarmouth Road, Blofield, Norwich, NR13 4JG Land off Blofield Corner Road, Blofield Heath, Norwich                                          | 634044<br>632415 | 309591<br>311326 | Broadland<br>Broadland | Near Certain<br>Near Certain           | C3          | Residential<br>Residential | Dwellings<br>Dwellings | 20<br>36      | 0          | 20<br>36                    | 0        | 20<br>36                     | 0        | 20<br>36                     | 0        | 20<br>36                   | N/A                                                                                                                                                                                                                                                                                            |
| B12                | 20172131                                     | Land to the north of Yarmouth Road, Blofield, Norwich                                                                                                                          | 632897           | 309699           | Broadland              | Near Certain                           | C3          | Residential                | Dwellings              | 163           | 0          | 163                         | 0        | 163                          | 0        | 163                          | 0        | 163                        | Access from new priority junction on Yarmouth Road                                                                                                                                                                                                                                             |
| B13<br>B14         | 20161483<br>20150082                         | Land at Yarmouth Road, Postwick/Brundall, Norwich  Land North of Mead Close, Buxton With Lamas, Norwich, NR10 5EL                                                              | 632163<br>622834 | 309115<br>322532 | Broadland<br>Broadland | More than Likely<br>More than Likely   | C3          | Residential<br>Residential | Dwellings<br>Dwellings | 155<br>20     | 0          | 155<br>20                   | 0        | 88<br>20                     | 0        | 155<br>20                    | 0        | 155<br>20                  | Access from new priority junction on Yarmouth Road and link to Berryfields  N/A                                                                                                                                                                                                                |
| B15                | CAW2                                         | Land East of Gayford Road<br>Land adj former Railway Line, Rectory Road, Coltishall, Norwich, NR12 7HR                                                                         | 613892           | 323813           | Broadland              | Reasonably Foreseeable                 | C3          | Residential                | Dwellings              | 20            | 0          | 20                          | 0        | 0                            | 0        | 20                           | 0        | 20                         | N/A<br>N/A                                                                                                                                                                                                                                                                                     |
| B16<br>B17         | 20170075<br>COL2                             | Land at Jordan's Scrapyard                                                                                                                                                     | 627167<br>626864 | 320392<br>320101 | Broadland<br>Broadland | Near Certain<br>Reasonably Foreseeable | C3          | Residential<br>Residential | Dwellings<br>Dwellings | 30<br>30      | 0          | 30<br>30                    | 0        | 30<br>30                     | 0        | 30<br>30                     | 0        | 30<br>30                   | N/A                                                                                                                                                                                                                                                                                            |
| B18<br>B19         | 20150991<br>20170196                         | Land adj St Marys Care Home, North Walsham Road, Spixworth, Norwich, NR12 7BZ Former David Rice Hospital Site, Drayton High Road, Drayton, Norwich                             | 625330<br>618971 | 315119<br>313031 | Broadland<br>Broadland | Near Certain<br>Near Certain           | C3          | Residential<br>Residential | Dwellings<br>Dwellings | 18<br>29      | 0          | 18<br>29                    | 0        | 18<br>10                     | 0        | 18<br>29                     | 0        | 18<br>29                   | N/A requires construction of right turn lane at former hospital access                                                                                                                                                                                                                         |
| B20                | 20170212                                     | Land off Drayton High Road, Drayton, Norwich                                                                                                                                   | 618329           | 313346           | Broadland              | Near Certain                           | C3          | Residential                | Dwellings              | 71            | 0          | 71                          | 0        | 71                           | 0        | 71                           | 0        | 71                         | access from new priority junction onto Drayton High Road                                                                                                                                                                                                                                       |
| B21                | DRA1                                         | Land Adj., Hall Lane, Drayton, Norwich                                                                                                                                         | 618149           | 314151           | Broadland              | Near Certain                           | C3          | Residential                | Dwellings              | 200           | 0          | 200                         | 0        | 25                           | 0        | 200                          | 0        | 200                        | Access from new priority junctions onto Hall Lane and School Road with connecting link road                                                                                                                                                                                                    |
| B22<br>B23         | DRA2<br>20160632                             | Land East of School Road Aitchison Brothers Garage, 75 The Green, Freethorpe, Norwich, NR13 3NY                                                                                | 618150<br>640946 |                  | Broadland<br>Broadland | Hypothetical<br>Near Certain           | C3          | Residential<br>Residential | Dwellings<br>Dwellings | 20<br>19      | 0          | 20<br>19                    | 0        | 0                            | 0        | 20<br>19                     | 0        | 20<br>19                   | N/A<br>N/A                                                                                                                                                                                                                                                                                     |
| B24                | FRE1                                         | Land north of Palmers Lane                                                                                                                                                     | 641074           | 305422           | Broadland              | More than Likely                       | C3          | Residential                | Dwellings              | 10            | 0          | 10                          | 0        | 9                            | 0        | 10                           | 0        | 10                         | N/A                                                                                                                                                                                                                                                                                            |
| B25<br>B26         | 20130906<br>20160808                         | Land at Former Little Plumstead Hospital, Hospital Road, Great Little Plumstead, Norwicl<br>Little Plumstead Hospital West, Hospital Road, Little Plumstead, Norwich, NR13 5EW | 630676<br>630676 | 310735<br>310735 | Broadland<br>Broadland | Near Certain<br>Near Certain           | C3          | Residential<br>Residential | Dwellings<br>Dwellings | 21<br>35      | 0          | 21<br>35                    | 0        | 0<br>35                      | 0        | 21<br>35                     | 0        | 21<br>35                   | N/A<br>N/A                                                                                                                                                                                                                                                                                     |
| B27<br>B28         | 20161151<br>20171999                         | Land to the North East Side of, Church Road, Great Plumstead, Norwich Land off Rosebery Road, Great Plumstead, Norwich, NR13 5EA                                               | 630041<br>630396 | 310186<br>309924 | Broadland<br>Broadland | Near Certain<br>Near Certain           | C3          | Residential<br>Residential | Dwellings<br>Dwellings | 11<br>22      | 0          | 11<br>22                    | 0        | 11<br>22                     | 0        | 11<br>22                     | 0        | 11<br>22                   | N/A<br>N/A                                                                                                                                                                                                                                                                                     |
| B29                | 20171514                                     | Phase 1, Royal Norwich Golf Club, Drayton High Road, Hellesdon, Norwich, NR6 5AH                                                                                               | 620504           |                  | Broadland              | Near Certain                           | C3          | Residential                | Dwellings              | 95            | 0          | 95                          | 0        | 95                           | 0        | 95                           | 0        | 95                         | Accessed from new junction onto Drayton High Road - built                                                                                                                                                                                                                                      |
| B30                | 20151770                                     | Royal Norwich Golf Club, Drayton High Road, Hellesdon, Norwich, NR6 5AH                                                                                                        | 620504           | 311520           | Broadland              | Near Certain                           | C3          | Residential                | Dwellings              | 892           | 0          | 892                         | 0        | 267                          | 0        | 892                          | 0        | 892                        | Post phase 1 accessed via traffic signal cross road junction at A1067 west of existing<br>new access and a priority junction (more likely than consented roundabout) at<br>Hospital Lane. A1067/Middleton's Lane signals to be improved & A1067 right turn<br>to Sweetbriar Rd to be improved. |
| B31                |                                              | Land at Hospital Grounds, southwest of Drayton Road                                                                                                                            | 619863<br>618787 |                  | Broadland              | Reasonably Foreseeable                 | C3<br>C3    | Residential                | Dwellings<br>Dwellings | 300           | 0          | 300<br>254                  | 0        | 25                           | 0        | 300                          | 0        | 300                        | Principal access via priority junction with right turn facility east of Hammond Rd. Em<br>Accessed from new roundabout on Holt Road - built                                                                                                                                                    |
|                    | 20161770<br>20181136                         | Land West of Holt Road, Horsford, Norwich                                                                                                                                      | 619519           | 315462           | Broadland<br>Broadland | Near Certain<br>Near Certain           | C3          | Residential<br>Residential | Dwellings              | 254<br>84     | 0          | 84                          | 0        | 254<br>84                    | 0        | 254<br>84                    | 0        | 254<br>84                  | N/A                                                                                                                                                                                                                                                                                            |
| B34<br>B35         | HNF1<br>20160525                             | Land East of Manor Road Offices, Atlas Works, Norwich Road, Lenwade, Norwich, NR9 5SL                                                                                          | 621924<br>611331 |                  | Broadland<br>Broadland | Near Certain<br>Hypothetical           | C3          | Residential<br>Residential | Dwellings<br>Dwellings | 69<br>22      | 0          | 69<br>22                    | 0        | 69<br>0                      | 0        | 69<br>22                     | 0        | 69<br>22                   | N/A<br>N/A                                                                                                                                                                                                                                                                                     |
| B36                | 20171116                                     | Oaks Lane, Postwick, Norwich, NR13 5HD                                                                                                                                         | 629418           | 307952           | Broadland              | Near Certain                           | C3          | Residential                | Dwellings              | 12            | 0          | 12                          | 0        | 12                           | 0        | 12                           | 0        | 12                         | N/A                                                                                                                                                                                                                                                                                            |
| B37<br>B38         | 20151061<br>871709                           | Land at Station Road, Reedham, Norwich New Road, Reepham                                                                                                                       | 610102<br>610293 | 323497<br>323399 | Broadland<br>Broadland | Near Certain<br>Reasonably Foreseeable | C3          | Residential<br>Residential | Dwellings<br>Dwellings | 19<br>9       | 0          | 19<br>9                     | 0        | 19<br>0                      | 0        | 19<br>9                      | 0        | 19<br>9                    | N/A<br>N/A                                                                                                                                                                                                                                                                                     |
| B39                | REP1                                         | Land off Broomhill Lane                                                                                                                                                        | 609508           | 322498           | Broadland              | More than Likely                       | C3          | Residential                | Dwellings              | 120           | 0          | 120                         | 0        | 20                           | 0        | 120                          | 0        | 120                        | Access from existing junction - no additional infrastructure                                                                                                                                                                                                                                   |
| B40<br>B41         | 20161643<br>20150188                         | Land West of Burlingham Road, South Walsham, Norwich, NR13 6DN<br>Former Hamper People, 31, Norwich Road, Strumpshaw, Norwich, NR13 4AG                                        | 636011<br>635350 | 312863<br>308039 | Broadland<br>Broadland | Near Certain<br>Near Certain           | C3          | Residential<br>Residential | Dwellings<br>Dwellings | 21<br>10      | 0          | 21<br>10                    | 0        | 21<br>10                     | 0        | 21<br>10                     | 0        | 21<br>10                   | N/A<br>N/A                                                                                                                                                                                                                                                                                     |
| B42                | 20171622                                     | Land at Mill Road, Strumpshaw, Norwich                                                                                                                                         | 635137           | 307809           | Broadland              | Near Certain                           | C3          | Residential                | Dwellings              | 10            | 0          | 10                          | 0        | 10                           | 0        | 10                           | 0        | 10                         | N/A                                                                                                                                                                                                                                                                                            |
| B43                | 20181400                                     | 1-4 Station Road, Swannington, Norwich, NR9 5SY                                                                                                                                | 613090           | 31/852           | Broadland              | Near Certain                           | C3          | Residential                | Dwellings              | 6             | 0          | 6                           | 0        | 6                            | 0        | 6                            | 0        | 6                          | N/A                                                                                                                                                                                                                                                                                            |