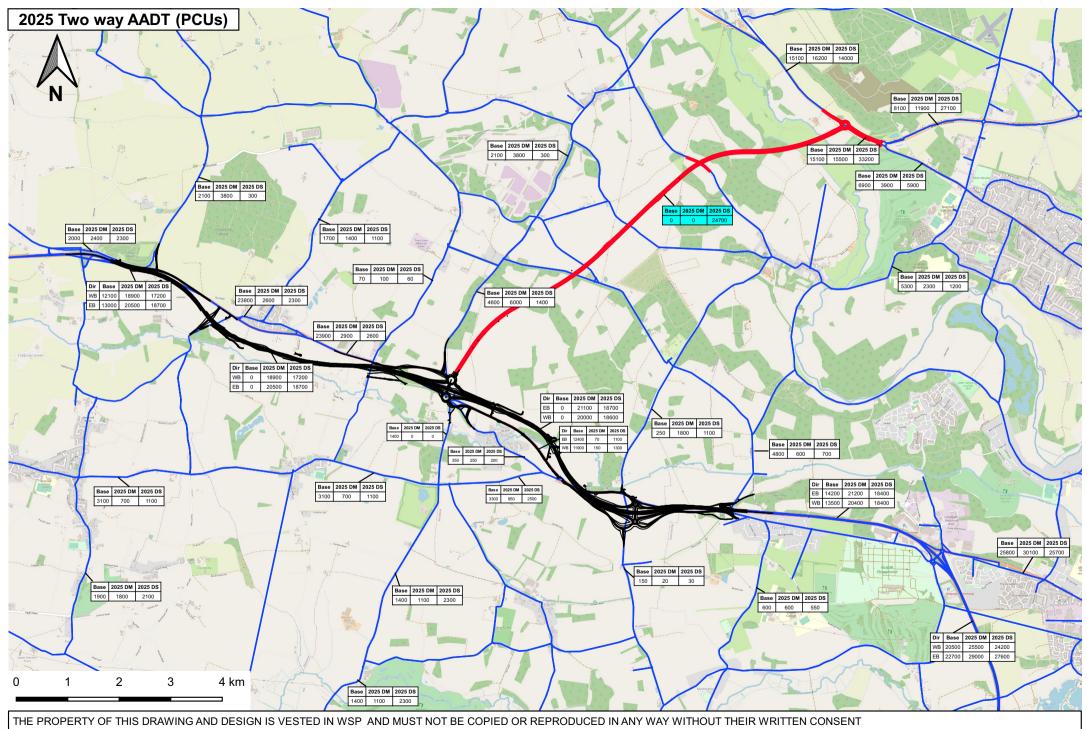

## Appendix A

**UNCERTAINTY LOG** 

Norwich Western Link Project No.: 70067230 | Our Ref No.: 70067230-003 Norfolk County Council **WSP** March 2021

| Model<br>Reference | Application Number                           | Site Name                                                                                                                                                                      | Easting          | Northing         | District               | Uncertainty                            | Landuse     | Site Type                  | Unit                   | Total Size    | Total Jobs | TotalDwell /<br>Beds / Area | 2025Jobs | 2025Dwell<br>/ Beds /<br>Sqm | 2040Jobs | 2040Dwell<br>/ Beds /<br>Sqm | 2050Jobs | 2050Dwells<br>/ Beds / Sqn | Associated Infrastructure                                                                                                                                                                                                                                                                      |
|--------------------|----------------------------------------------|--------------------------------------------------------------------------------------------------------------------------------------------------------------------------------|------------------|------------------|------------------------|----------------------------------------|-------------|----------------------------|------------------------|---------------|------------|-----------------------------|----------|------------------------------|----------|------------------------------|----------|----------------------------|------------------------------------------------------------------------------------------------------------------------------------------------------------------------------------------------------------------------------------------------------------------------------------------------|
| A1                 | 3PL/2017/0996/O                              | Attleborough Sue (emp)                                                                                                                                                         | 603995           | 293679           | Breckland              | Near Certain                           | A1          | Retail                     | SQM                    | 2600          | 173        | 0                           | 0        | 0                            | 173      | 0                            | 173      | 0                          | New link road between London Road and Buckenham road to south of Attleborough with roundabout junctions                                                                                                                                                                                        |
| A2                 | 3PL/2017/0996/O                              | Attleborough Sue (emp)                                                                                                                                                         | 603995           | 293679           | Breckland              | Near Certain                           | A2          | Financial                  | SQM                    | 1400          | 88         | 0                           | 0        | 0                            | 88       | 0                            | 88       | 0                          | New link road between London Road and Buckenham road to south of Attleborough with roundabout junctions                                                                                                                                                                                        |
| A3                 | 3PL/2017/0996/O                              | Attleborough Sue (emp)                                                                                                                                                         | 603995           | 293679           | Breckland              | Near Certain                           | D1          | Leisure                    | SQM                    | 2100          | 8          | 0                           | 0        | 0                            | 8        | 0                            | 8        | 0                          | New link road between London Road and Buckenham road to south of Attleborough                                                                                                                                                                                                                  |
| A4                 | 3PL/2017/0996/O                              | Attleborough Sue (res)                                                                                                                                                         | 603995           | 293679           | Breckland              | Near Certain                           | C3          | Residential                | Dwellings              | 4000          | 0          | 4000                        | 0        | 1320                         | 0        | 4000                         | 0        | 4000                       | with roundabout junctions  New link road between London Road and Buckenham road to south of Attleborough                                                                                                                                                                                       |
| A5                 | 3PL/2015/0546/O                              | Former Grampian Food Site                                                                                                                                                      | 605582           | 294976           | Breckland              | Near Certain                           | C3          | Residential                | Dwellings              | 165           | 0          | 165                         | 0        | 54                           | 0        | 165                          | 0        | 165                        | with roundabout junctions Priority junction onto Buckenham Road                                                                                                                                                                                                                                |
| A6<br>A7           | 3PL/2012/0958/H<br>3PL/2017/1615/D           | Land at London Road<br>Land North of Norwich Road                                                                                                                              | 603220<br>605798 | 293628<br>296177 | Breckland<br>Breckland | Near Certain<br>Near Certain           | C3          | Residential<br>Residential | Dwellings<br>Dwellings | 375<br>327    | 0          | 375<br>327                  | 0        | 375<br>82                    | 0        | 375<br>327                   | 0        | 375<br>327                 | Priority junction onto London Road Priority junctions onto Norwich Road                                                                                                                                                                                                                        |
| A8                 | 3PL/2016/0325/F                              | Land at Haverscroft House Farm                                                                                                                                                 | 603402           | 294093           | Breckland              | Near Certain                           | C3          | Residential                | Dwellings              | 200           | 0          | 200                         | 0        | 50                           | 0        | 200                          | 0        | 200                        | Priority junction onto London Road                                                                                                                                                                                                                                                             |
| A9<br>A10          | 3PL/2016/1454/H<br>3PL/2017/0563/O           | Former Malthouse<br>Westfield Road                                                                                                                                             | 599490<br>599482 | 313161<br>311559 | Breckland<br>Breckland | Near Certain<br>Near Certain           | C3          | Residential<br>Residential | Dwellings<br>Dwellings | 127<br>100    | 0          | 127<br>100                  | 0        | 32<br>25                     | 0        | 127<br>100                   | 0        | 127<br>100                 | #N/A<br>priority junction onto Westfield Road                                                                                                                                                                                                                                                  |
| A11<br>A12         | 3PL/2015/1487/O<br>3PL/2016/1397/F           | Land off Swanton Road<br>Land at Greenfields Road                                                                                                                              | 599514<br>600321 | 314166<br>312841 | Breckland<br>Breckland | Near Certain<br>Near Certain           | C3          | Residential<br>Residential | Dwellings<br>Dwellings | 216<br>279    | 0          | 216<br>279                  | 0        | 54<br>70                     | 0        | 216<br>279                   | 0        | 216<br>279                 | Access from new roundabout on Swanton Road  Completion of link between Greenfields Road and Wheatcroft Way                                                                                                                                                                                     |
| A13                | 3PL/2015/1155/O                              | Land off Sporle Road                                                                                                                                                           | 582546           | 309510           | Breckland              | Near Certain                           | C3          | Residential                | Dwellings              | 130           | 0          | 130                         | 0        | 40<br>46                     | 0        | 130                          | 0        | 130                        | Priority junction on Sporle Road                                                                                                                                                                                                                                                               |
| A14<br>A15         | 3PL/2015/0917/0<br>3PL/2017/1487/0           | Norwich Road, Swaffham<br>Land to the West of Brandon Road                                                                                                                     | 582975<br>581911 | 309061<br>307314 | Breckland<br>Breckland | Near Certain<br>Near Certain           | C3<br>A1    | Residential<br>Retail      | Dwellings<br>SQM       | 185<br>650    | 43         | 185<br>0                    | 9        | 0                            | 0<br>43  | 185<br>0                     | 43       | 185<br>0                   | Priority junction on Norwich Road Access from creation of 4th leg onto existing roundabout                                                                                                                                                                                                     |
| A16<br>A17         | 3PL/2017/1487/O<br>3PL/2017/1487/O           | Land to the West of Brandon Road Land to the West of Brandon Road                                                                                                              | 581911<br>581911 | 307314<br>307314 | Breckland<br>Breckland | Near Certain<br>Near Certain           | C2<br>C3    | Residential<br>Residential | Beds<br>Dwellings      | 104<br>160    | 21<br>0    | 104<br>160                  | 0        | 0<br>40                      | 0        | 0<br>160                     | 0        | 104                        | Access from creation of 4th leg onto existing roundabout  Access from creation of 4th leg onto existing roundabout                                                                                                                                                                             |
| A18                | 3PL/2019/0270/D                              | Land to the north of Norwich Road Swaffham                                                                                                                                     | 582844           | 309080           | Breckland              | Near Certain                           | C3          | Residential                | Dwellings              | 165           | 0          | 165                         | 0        | 41                           | 0        | 165                          | 0        | 165                        | Priority junction on Norwich Road                                                                                                                                                                                                                                                              |
| A19                | 3PL/2019/0713/D                              | Land to the west of Watton Road Swaffham                                                                                                                                       | 582559           | 307511           | Breckland              | Near Certain                           | C3          | Residential                | Dwellings              | 175           | 0          | 175                         | 0        | 44                           | 0        | 175                          | 0        | 175                        | Access through earlier phase and existing priority junctions onto Brandon Road                                                                                                                                                                                                                 |
| A20                | 3PL/2011/0805/O                              | Land North of Red House Norwich Road, Thetford, Croxton & Kilverstone                                                                                                          | 587697           | 284986           | Breckland              | Near Certain                           | C3          | Residential                | Dwellings              | 5000          | 0          | 5000                        | 0        | 1250                         | 0        | 5000                         | 0        | 5000                       | 3 x Traffic signals at A1075 Norwich Rd, signals at Croxton Rd, priority at Kilverstone Rd. Improvement at A1075/A1066 roundabout and at A11 junctions.                                                                                                                                        |
| A21                | 3PL/2011/0805/O                              | Land North of Red House Norwich Road, Thetford, Croxton & Kilverstone                                                                                                          | 587697           | 284986           | Breckland              | Near Certain                           | B1,B2,B8    | Mixed Business             | SQM                    | 22500         | 360        | 0                           | 72       | 0                            | 360      | 0                            | 360      | 0                          | 3 x Traffic signals at A1075 Norwich Rd, signals at Croxton Rd, priority at Kilverstone Rd. Improvement at A1075/A1066 roundabout and at A11 junctions.                                                                                                                                        |
| A22                | 3PL/2017/1576/D                              | Land North of Red House Norwich Road, Thetford, Croxton & Kilverstone                                                                                                          | 588421           | 284311           | Breckland              | Near Certain                           | C3          | Residential                | Dwellings              | 343           | 0          | 343                         | 0        | 69                           | 0        | 343                          | 0        | 343                        | Part of Thetford SUE - application from new signal junction onto Norwich Road -<br>built                                                                                                                                                                                                       |
| A23<br>A24         | 3PL/2018/0952/O<br>3PL/2015/0254/O           | Land at Thetford Road<br>Land south of Mallard Road                                                                                                                            | 591708<br>590754 | 300673<br>300332 | Breckland<br>Breckland | Near Certain<br>Near Certain           | C3          | Residential<br>Residential | Dwellings<br>Dwellings | 180<br>177    | 0          | 180<br>177                  | 0        | 36<br>35                     | 0        | 180<br>177                   | 0        | 180<br>177                 | Access from new roundabout and priority junction on Thetford Road.  Access through existing housing estate to Mallard Road roundabout                                                                                                                                                          |
| A25                | 3PL/2011/0088/D                              | Former RAF Radar Site                                                                                                                                                          | 592322           | 300498           | Breckland              | Near Certain                           | C3          | Residential                | Dwellings              | 113           | 0          | 113                         | 0        | 113                          | 0        | 113                          | 0        | 113                        | access from mini-roundabout on Norwich Road - built                                                                                                                                                                                                                                            |
| A26<br>A27         | 3PL/2016/0084/F<br>LP[025]011                | Lancaster Avenue<br>Land to the west of Shipdham Road                                                                                                                          | 593402<br>595539 | 300512<br>311802 | Breckland<br>Breckland | Near Certain<br>More than likely       | C3<br>C3    | Residential<br>Residential | Dwellings<br>Dwellings | 106<br>130    | 0          | 106<br>130                  | 0        | 21<br>80                     | 0        | 106<br>130                   | 0        | 106<br>130                 | Access from existing roundabout and priority junction onto Norwich Road. #N/A                                                                                                                                                                                                                  |
| A28<br>A29         | LP[025]023<br>LP[025]030                     | Land off Shipdham Road Land to the east of Shipdham Road                                                                                                                       | 595539<br>595539 | 311802<br>311802 | Breckland<br>Breckland | More than likely<br>More than likely   | C3          | Residential<br>Residential | Dwellings<br>Dwellings | 210<br>290    | 0          | 210<br>290                  | 0        | 60<br>115                    | 0        | 210<br>290                   | 0        | 210<br>290                 | #N/A<br>#N/A                                                                                                                                                                                                                                                                                   |
| A30                | LP[097]009                                   | Land to the east of Brandon Road                                                                                                                                               | 581933           | 306859           | Breckland              | More than likely                       | C3          | Residential                | Dwellings              | 175           | 0          | 175                         | 0        | 75                           | 0        | 175                          | 0        | 175                        | #N/A                                                                                                                                                                                                                                                                                           |
| A31<br>A32         | LP[097]010<br>LP[097]018                     | Land to the south of Norwich Road<br>Land to the north of Norwich Road                                                                                                         | 582667<br>582380 | 308865<br>309562 | Breckland<br>Breckland | More than likely More than likely      | C3          | Residential<br>Residential | Dwellings<br>Dwellings | 185<br>165    | 0          | 185<br>165                  | 0        | 85<br>65                     | 0        | 185<br>165                   | 0        | 185<br>165                 | #N/A<br>#N/A                                                                                                                                                                                                                                                                                   |
| A33<br>A34         | 3PL/2019/0722/F<br>3PL/2017/1552/F           | Shipdham Airfield Industrial Estate Trox UK Ltd,Caxton Way Thetford                                                                                                            | 598093<br>585439 | 307117<br>282462 | Breckland<br>Breckland | Near Certain<br>Near Certain           | B2<br>B8    | Industrial<br>Warehouse    | SQM<br>SQM             | 980<br>1841   | 11<br>9    | 0                           | 11<br>9  | 0                            | 11<br>9  | 0                            | 11<br>9  | 0                          | #N/A<br>#N/A                                                                                                                                                                                                                                                                                   |
| A35                | 3PL/2017/0840/O                              | Tulip Viking, Caxton Road, Thetford                                                                                                                                            | 585439           | 282462           | Breckland              | Near Certain                           | B1a         | Office                     | SQM                    | 557           | 19         | 0                           | 19       | 0                            | 19       | 0                            | 19       | 0                          | #N/A                                                                                                                                                                                                                                                                                           |
| A36<br>A37         | 3PL/2017/0840/O<br>3PL/2019/1167/O           | Tulip Viking, Caxton Road, Thetford Land to the west of Caxton Way Thetford                                                                                                    | 585439<br>585439 | 282462<br>282462 | Breckland<br>Breckland | Near Certain<br>Near Certain           | B1,B8<br>B1 | Mixed Business<br>Business | SQM<br>SQM             | 13338<br>5000 | 85<br>44   | 0                           | 17<br>9  | 0                            | 85<br>44 | 0                            | 85<br>44 | 0                          | #N/A<br>#N/A                                                                                                                                                                                                                                                                                   |
| A38<br>A39         | 3PL/2019/1167/O<br>3PL/2019/1167/O           | Land to the west of Caxton Way Thetford Land to the west of Caxton Way Thetford                                                                                                | 585439<br>585439 | 282462<br>282462 | Breckland<br>Breckland | Near Certain<br>Near Certain           | B2<br>B8    | Industrial<br>Warehouse    | SQM<br>SQM             | 5000<br>5000  | 56<br>25   | 0                           | 11<br>5  | 0                            | 56<br>25 | 0                            | 56<br>25 | 0                          | #N/A<br>#N/A                                                                                                                                                                                                                                                                                   |
| A40                | 3PL/2012/1045/O, 3PL/2017/0773/D             | Quantrill Structural Engineers Ltd Church Road, Griston IP25 6QA                                                                                                               | 594279           | 299152           | Breckland              | Near Certain                           | B2          | Industrial                 | SQM                    | 270           | 3          | 0                           | 3        | 0                            | 3        | 0                            | 3        | 0                          | #N/A                                                                                                                                                                                                                                                                                           |
| A41<br>B1          | 3PL/2012/1045/O, 3PL/2017/0773/D<br>20140787 | Quantrill Structural Engineers Ltd Church Road, Griston IP25 6QA Land to North of, Springfield, Acle, Norwich, NR13 3JW                                                        | 594279<br>640498 | 299152<br>310435 | Breckland<br>Broadland | Near Certain<br>Near Certain           | B1<br>C3    | Business<br>Residential    | SQM<br>Dwellings       | 390<br>6      | 3          | 6                           | 0        | 1                            | 0        | 6                            | 0        | 6                          | #N/A<br>N/A                                                                                                                                                                                                                                                                                    |
| B2<br>B3           | 20152044<br>20172189                         | Land to North of, Springfield, Acle, Norwich, NR13 3JW Land north of Norwich Road, Acle, Norwich                                                                               | 640608<br>639738 | 310555<br>310382 | Broadland<br>Broadland | Near Certain<br>Near Certain           | C3          | Residential<br>Residential | Dwellings<br>Dwellings | 4<br>140      | 0          | 4<br>140                    | 0        | 1 132                        | 0        | 4<br>140                     | 0        | 4<br>140                   | N/A Access from creation of 4th leg onto existing roundabout                                                                                                                                                                                                                                   |
| B4                 | 20180941                                     | Land Adj. Hillside Farm,,,, Reedham Road, Acle, Norwich, NR13 3DF                                                                                                              | 640113           | 310009           | Broadland              | Near Certain                           | C3          | Residential                | Dwellings              | 30            | 0          | 30                          | 0        | 30                           | 0        | 30                           | 0        | 30                         | N/A                                                                                                                                                                                                                                                                                            |
| B5<br>B6           | 20140298<br>20161711                         | Land North of, Sir William's Lane,, Aylsham, Norwich  Aegel House, Burgh Road, Aylsham, Norwich, NR11 6AS                                                                      | 619925<br>619959 | 326947<br>326643 | Broadland<br>Broadland | Near Certain<br>Near Certain           | C3          | Residential<br>Residential | Dwellings<br>Dwellings | 40<br>22      | 0          | 40<br>22                    | 0        | 40<br>22                     | 0        | 40<br>22                     | 0        | 40<br>22                   | N/A<br>N/A                                                                                                                                                                                                                                                                                     |
| B7                 | 20141710                                     | Land Adj. 20, Yarmouth Road, Blofield, Norwich, NR13 4JS                                                                                                                       | 633095           | 309389           | Broadland              | Near Certain                           | C3          | Residential                | Dwellings              | 6             | 0          | 6                           | 0        | 6                            | 0        | 6                            | 0        | 6                          | N/A                                                                                                                                                                                                                                                                                            |
| B8<br>B9           | 20150262<br>20150700                         | Former Piggeries, Manor Farm, Yarmouth Road, Blofield, Norwich, NR13 4JS Garden Farm, Land South of Yarmouth Road and North of Lingwood Road, Blofield, Norw                   | 632881<br>634055 | _                | Broadland<br>Broadland | Near Certain<br>Near Certain           | C3          | Residential<br>Residential | Dwellings              | 13<br>21      | 0          | 13<br>21                    | 0        | 13<br>21                     | 0        | 13<br>21                     | 0        | 13<br>21                   | N/A                                                                                                                                                                                                                                                                                            |
| B10<br>B11         | 20150794<br>20162199                         | Garden Farm, Phase 2, Land South of Yarmouth Road, Blofield, Norwich, NR13 4JG Land off Blofield Corner Road, Blofield Heath, Norwich                                          | 634044<br>632415 | 309591<br>311326 | Broadland<br>Broadland | Near Certain<br>Near Certain           | C3          | Residential<br>Residential | Dwellings<br>Dwellings | 20<br>36      | 0          | 20<br>36                    | 0        | 20<br>36                     | 0        | 20<br>36                     | 0        | 20<br>36                   | N/A                                                                                                                                                                                                                                                                                            |
| B12                | 20172131                                     | Land to the north of Yarmouth Road, Blofield, Norwich                                                                                                                          | 632897           | 309699           | Broadland              | Near Certain                           | C3          | Residential                | Dwellings              | 163           | 0          | 163                         | 0        | 163                          | 0        | 163                          | 0        | 163                        | Access from new priority junction on Yarmouth Road                                                                                                                                                                                                                                             |
| B13<br>B14         | 20161483<br>20150082                         | Land at Yarmouth Road, Postwick/Brundall, Norwich  Land North of Mead Close, Buxton With Lamas, Norwich, NR10 5EL                                                              | 632163<br>622834 | 309115<br>322532 | Broadland<br>Broadland | More than Likely<br>More than Likely   | C3          | Residential<br>Residential | Dwellings<br>Dwellings | 155<br>20     | 0          | 155<br>20                   | 0        | 88<br>20                     | 0        | 155<br>20                    | 0        | 155<br>20                  | Access from new priority junction on Yarmouth Road and link to Berryfields  N/A                                                                                                                                                                                                                |
| B15                | CAW2                                         | Land East of Gayford Road<br>Land adj former Railway Line, Rectory Road, Coltishall, Norwich, NR12 7HR                                                                         | 613892           | 323813           | Broadland              | Reasonably Foreseeable                 | C3          | Residential                | Dwellings              | 20            | 0          | 20                          | 0        | 0                            | 0        | 20                           | 0        | 20                         | N/A<br>N/A                                                                                                                                                                                                                                                                                     |
| B16<br>B17         | 20170075<br>COL2                             | Land at Jordan's Scrapyard                                                                                                                                                     | 627167<br>626864 | 320392<br>320101 | Broadland<br>Broadland | Near Certain<br>Reasonably Foreseeable | C3          | Residential<br>Residential | Dwellings<br>Dwellings | 30<br>30      | 0          | 30<br>30                    | 0        | 30<br>30                     | 0        | 30<br>30                     | 0        | 30<br>30                   | N/A                                                                                                                                                                                                                                                                                            |
| B18<br>B19         | 20150991<br>20170196                         | Land adj St Marys Care Home, North Walsham Road, Spixworth, Norwich, NR12 7BZ Former David Rice Hospital Site, Drayton High Road, Drayton, Norwich                             | 625330<br>618971 | 315119<br>313031 | Broadland<br>Broadland | Near Certain<br>Near Certain           | C3          | Residential<br>Residential | Dwellings<br>Dwellings | 18<br>29      | 0          | 18<br>29                    | 0        | 18<br>10                     | 0        | 18<br>29                     | 0        | 18<br>29                   | N/A requires construction of right turn lane at former hospital access                                                                                                                                                                                                                         |
| B20                | 20170212                                     | Land off Drayton High Road, Drayton, Norwich                                                                                                                                   | 618329           | 313346           | Broadland              | Near Certain                           | C3          | Residential                | Dwellings              | 71            | 0          | 71                          | 0        | 71                           | 0        | 71                           | 0        | 71                         | access from new priority junction onto Drayton High Road                                                                                                                                                                                                                                       |
| B21                | DRA1                                         | Land Adj., Hall Lane, Drayton, Norwich                                                                                                                                         | 618149           | 314151           | Broadland              | Near Certain                           | C3          | Residential                | Dwellings              | 200           | 0          | 200                         | 0        | 25                           | 0        | 200                          | 0        | 200                        | Access from new priority junctions onto Hall Lane and School Road with connecting link road                                                                                                                                                                                                    |
| B22<br>B23         | DRA2<br>20160632                             | Land East of School Road Aitchison Brothers Garage, 75 The Green, Freethorpe, Norwich, NR13 3NY                                                                                | 618150<br>640946 |                  | Broadland<br>Broadland | Hypothetical<br>Near Certain           | C3          | Residential<br>Residential | Dwellings<br>Dwellings | 20<br>19      | 0          | 20<br>19                    | 0        | 0                            | 0        | 20<br>19                     | 0        | 20<br>19                   | N/A<br>N/A                                                                                                                                                                                                                                                                                     |
| B24                | FRE1                                         | Land north of Palmers Lane                                                                                                                                                     | 641074           | 305422           | Broadland              | More than Likely                       | C3          | Residential                | Dwellings              | 10            | 0          | 10                          | 0        | 9                            | 0        | 10                           | 0        | 10                         | N/A                                                                                                                                                                                                                                                                                            |
| B25<br>B26         | 20130906<br>20160808                         | Land at Former Little Plumstead Hospital, Hospital Road, Great Little Plumstead, Norwicl<br>Little Plumstead Hospital West, Hospital Road, Little Plumstead, Norwich, NR13 5EW | 630676<br>630676 | 310735<br>310735 | Broadland<br>Broadland | Near Certain<br>Near Certain           | C3          | Residential<br>Residential | Dwellings<br>Dwellings | 21<br>35      | 0          | 21<br>35                    | 0        | 0<br>35                      | 0        | 21<br>35                     | 0        | 21<br>35                   | N/A<br>N/A                                                                                                                                                                                                                                                                                     |
| B27<br>B28         | 20161151<br>20171999                         | Land to the North East Side of, Church Road, Great Plumstead, Norwich Land off Rosebery Road, Great Plumstead, Norwich, NR13 5EA                                               | 630041<br>630396 | 310186<br>309924 | Broadland<br>Broadland | Near Certain<br>Near Certain           | C3          | Residential<br>Residential | Dwellings<br>Dwellings | 11<br>22      | 0          | 11<br>22                    | 0        | 11<br>22                     | 0        | 11<br>22                     | 0        | 11<br>22                   | N/A<br>N/A                                                                                                                                                                                                                                                                                     |
| B29                | 20171514                                     | Phase 1, Royal Norwich Golf Club, Drayton High Road, Hellesdon, Norwich, NR6 5AH                                                                                               | 620504           |                  | Broadland              | Near Certain                           | C3          | Residential                | Dwellings              | 95            | 0          | 95                          | 0        | 95                           | 0        | 95                           | 0        | 95                         | Accessed from new junction onto Drayton High Road - built                                                                                                                                                                                                                                      |
| B30                | 20151770                                     | Royal Norwich Golf Club, Drayton High Road, Hellesdon, Norwich, NR6 5AH                                                                                                        | 620504           | 311520           | Broadland              | Near Certain                           | C3          | Residential                | Dwellings              | 892           | 0          | 892                         | 0        | 267                          | 0        | 892                          | 0        | 892                        | Post phase 1 accessed via traffic signal cross road junction at A1067 west of existing<br>new access and a priority junction (more likely than consented roundabout) at<br>Hospital Lane. A1067/Middleton's Lane signals to be improved & A1067 right turn<br>to Sweetbriar Rd to be improved. |
| B31                |                                              | Land at Hospital Grounds, southwest of Drayton Road                                                                                                                            | 619863<br>618787 |                  | Broadland              | Reasonably Foreseeable                 | C3<br>C3    | Residential                | Dwellings<br>Dwellings | 300           | 0          | 300<br>254                  | 0        | 25                           | 0        | 300                          | 0        | 300                        | Principal access via priority junction with right turn facility east of Hammond Rd. Em<br>Accessed from new roundabout on Holt Road - built                                                                                                                                                    |
|                    | 20161770<br>20181136                         | Land West of Holt Road, Horsford, Norwich                                                                                                                                      | 619519           | 315462           | Broadland<br>Broadland | Near Certain<br>Near Certain           | C3          | Residential<br>Residential | Dwellings              | 254<br>84     | 0          | 84                          | 0        | 254<br>84                    | 0        | 254<br>84                    | 0        | 254<br>84                  | N/A                                                                                                                                                                                                                                                                                            |
| B34<br>B35         | HNF1<br>20160525                             | Land East of Manor Road Offices, Atlas Works, Norwich Road, Lenwade, Norwich, NR9 5SL                                                                                          | 621924<br>611331 |                  | Broadland<br>Broadland | Near Certain<br>Hypothetical           | C3          | Residential<br>Residential | Dwellings<br>Dwellings | 69<br>22      | 0          | 69<br>22                    | 0        | 69<br>0                      | 0        | 69<br>22                     | 0        | 69<br>22                   | N/A<br>N/A                                                                                                                                                                                                                                                                                     |
| B36                | 20171116                                     | Oaks Lane, Postwick, Norwich, NR13 5HD                                                                                                                                         | 629418           | 307952           | Broadland              | Near Certain                           | C3          | Residential                | Dwellings              | 12            | 0          | 12                          | 0        | 12                           | 0        | 12                           | 0        | 12                         | N/A                                                                                                                                                                                                                                                                                            |
| B37<br>B38         | 20151061<br>871709                           | Land at Station Road, Reedham, Norwich New Road, Reepham                                                                                                                       | 610102<br>610293 | 323497<br>323399 | Broadland<br>Broadland | Near Certain<br>Reasonably Foreseeable | C3          | Residential<br>Residential | Dwellings<br>Dwellings | 19<br>9       | 0          | 19<br>9                     | 0        | 19<br>0                      | 0        | 19<br>9                      | 0        | 19<br>9                    | N/A<br>N/A                                                                                                                                                                                                                                                                                     |
| B39                | REP1                                         | Land off Broomhill Lane                                                                                                                                                        | 609508           | 322498           | Broadland              | More than Likely                       | C3          | Residential                | Dwellings              | 120           | 0          | 120                         | 0        | 20                           | 0        | 120                          | 0        | 120                        | Access from existing junction - no additional infrastructure                                                                                                                                                                                                                                   |
| B40<br>B41         | 20161643<br>20150188                         | Land West of Burlingham Road, South Walsham, Norwich, NR13 6DN<br>Former Hamper People, 31, Norwich Road, Strumpshaw, Norwich, NR13 4AG                                        | 636011<br>635350 | 312863<br>308039 | Broadland<br>Broadland | Near Certain<br>Near Certain           | C3          | Residential<br>Residential | Dwellings<br>Dwellings | 21<br>10      | 0          | 21<br>10                    | 0        | 21<br>10                     | 0        | 21<br>10                     | 0        | 21<br>10                   | N/A<br>N/A                                                                                                                                                                                                                                                                                     |
| B42                | 20171622                                     | Land at Mill Road, Strumpshaw, Norwich                                                                                                                                         | 635137           | 307809           | Broadland              | Near Certain                           | C3          | Residential                | Dwellings              | 10            | 0          | 10                          | 0        | 10                           | 0        | 10                           | 0        | 10                         | N/A                                                                                                                                                                                                                                                                                            |
| B43                | 20181400                                     | 1-4 Station Road, Swannington, Norwich, NR9 5SY                                                                                                                                | 613090           | 31/852           | Broadland              | Near Certain                           | C3          | Residential                | Dwellings              | 6             | 0          | 6                           | 0        | 6                            | 0        | 6                            | 0        | 6                          | N/A                                                                                                                                                                                                                                                                                            |