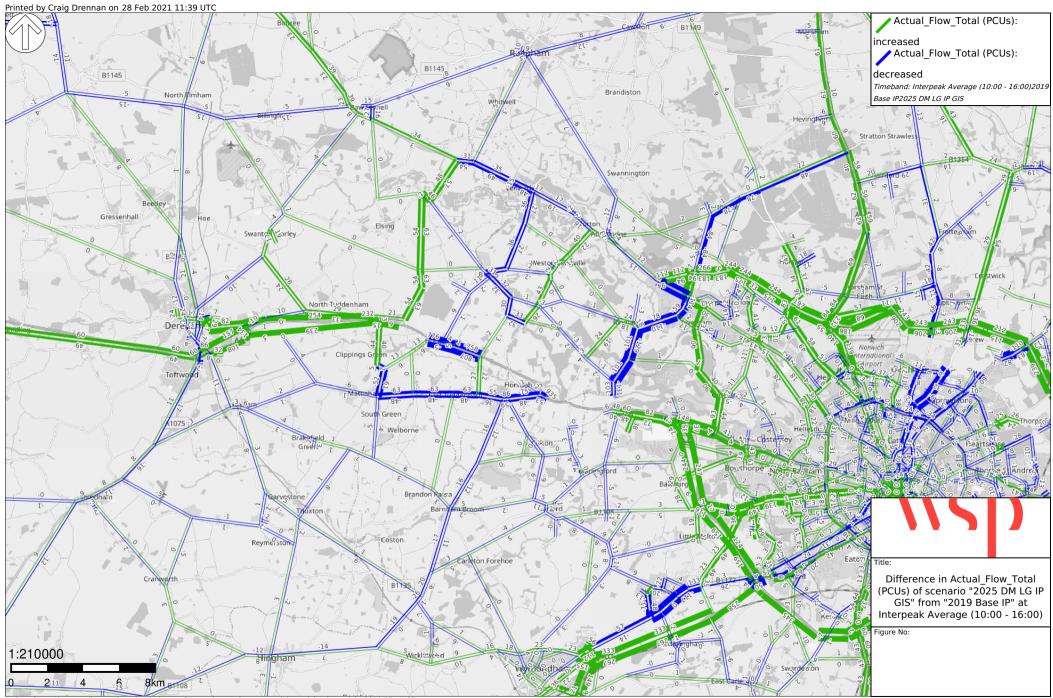

| Our Ref No.: 70067230-003 Norfolk County Council **WSP** March 2021











<sup>©</sup> OpenStreetMap contributors Contains Ordnance Survey data © Crown copyright and database right 2010-15.; WSP



## **Appendix D**

CORE GROWTH - 2025 AND 2040 AADT FLOW PLOTS







CONTAINS ORDNANCE SURVEY DATA © CROWN COPYRIGHT AND DATABASE RIGHT 2020, ENVIRONMENT AGENCY INFORMATION © ENVIRONMENT AGENCY AND DATABASE RIGHT 2020



CONTAINS ORDNANCE SURVEY DATA © CROWN COPYRIGHT AND DATABASE RIGHT 2020, ENVIRONMENT AGENCY INFORMATION © ENVIRONMENT AGENCY AND DATABASE RIGHT 2020

### Appendix E

LOW GROWTH: 2025 DS VERSUS 2019 BASE YEAR (AM PEAK, INTER PEAK AND PM PEAK)







<sup>©</sup> OpenStreetMap contributors Contains Ordnance Survey data © Crown copyright and database right 2010-15.; WSP





<sup>©</sup> OpenStreetMap contributors Contains Ordnance Survey data © Crown copyright and database right 2010-15.; WSP







### **Appendix F**

LOW GROWTH: 2025 DS VERSUS 2025 DM (AM PEAK, INTER PEAK AND PM PEAK)

















#### Appendix G

LOW GROWTH: 2025 AND 2040 AADT FLOW PLOTS







CONTAINS ORDNANCE SURVEY DATA © CROWN COPYRIGHT AND DATABASE RIGHT 2020, ENVIRONMENT AGENCY INFORMATION © ENVIRONMENT AGENCY AND DATABASE RIGHT 2020



CONTAINS ORDNANCE SURVEY DATA © CROWN COPYRIGHT AND DATABASE RIGHT 2020, ENVIRONMENT AGENCY INFORMATION © ENVIRONMENT AGENCY AND DATABASE RIGHT 2020

### **Appendix H**

HIGH GROWTH: 2025 DS VERSUS 2019 BASE YEAR (AM PEAK, INTER PEAK AND PM PEAK)

















## Appendix I

HIGH GROWTH: 2025 DS VERSUS 2025 DM (AM PEAK, INTER PEAK AND PM PEA