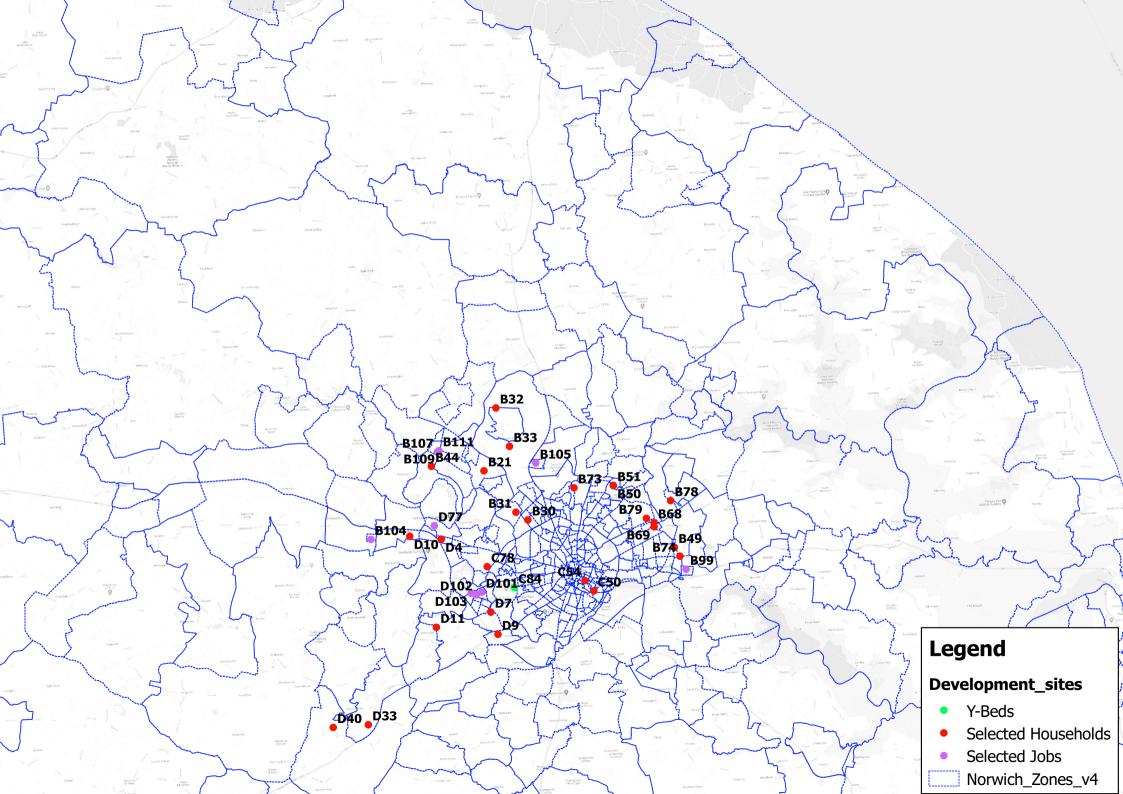

## Appendix A

**UNCERTAINTY LOG** 

Norwich Western Link Project No.: 70067230 | Our Ref No.: 70067230-003 Norfolk County Council **WSP** March 2021

| Model<br>Reference | Application Number                           | Site Name                                                                                                                                                                      | Easting          | Northing         | District               | Uncertainty                            | Landuse     | Site Type                  | Unit                   | Total Size    | Total Jobs | TotalDwell /<br>Beds / Area | 2025Jobs | 2025Dwell<br>/ Beds /<br>Sqm | 2040Jobs | 2040Dwell<br>/ Beds /<br>Sqm | 2050Jobs | 2050Dwells<br>/ Beds / Sqn | Associated Infrastructure                                                                                                                                                                                                                                                                      |
|--------------------|----------------------------------------------|--------------------------------------------------------------------------------------------------------------------------------------------------------------------------------|------------------|------------------|------------------------|----------------------------------------|-------------|----------------------------|------------------------|---------------|------------|-----------------------------|----------|------------------------------|----------|------------------------------|----------|----------------------------|------------------------------------------------------------------------------------------------------------------------------------------------------------------------------------------------------------------------------------------------------------------------------------------------|
| A1                 | 3PL/2017/0996/O                              | Attleborough Sue (emp)                                                                                                                                                         | 603995           | 293679           | Breckland              | Near Certain                           | A1          | Retail                     | SQM                    | 2600          | 173        | 0                           | 0        | 0                            | 173      | 0                            | 173      | 0                          | New link road between London Road and Buckenham road to south of Attleborough with roundabout junctions                                                                                                                                                                                        |
| A2                 | 3PL/2017/0996/O                              | Attleborough Sue (emp)                                                                                                                                                         | 603995           | 293679           | Breckland              | Near Certain                           | A2          | Financial                  | SQM                    | 1400          | 88         | 0                           | 0        | 0                            | 88       | 0                            | 88       | 0                          | New link road between London Road and Buckenham road to south of Attleborough with roundabout junctions                                                                                                                                                                                        |
| A3                 | 3PL/2017/0996/O                              | Attleborough Sue (emp)                                                                                                                                                         | 603995           | 293679           | Breckland              | Near Certain                           | D1          | Leisure                    | SQM                    | 2100          | 8          | 0                           | 0        | 0                            | 8        | 0                            | 8        | 0                          | New link road between London Road and Buckenham road to south of Attleborough                                                                                                                                                                                                                  |
| A4                 | 3PL/2017/0996/O                              | Attleborough Sue (res)                                                                                                                                                         | 603995           | 293679           | Breckland              | Near Certain                           | C3          | Residential                | Dwellings              | 4000          | 0          | 4000                        | 0        | 1320                         | 0        | 4000                         | 0        | 4000                       | with roundabout junctions  New link road between London Road and Buckenham road to south of Attleborough                                                                                                                                                                                       |
| A5                 | 3PL/2015/0546/O                              | Former Grampian Food Site                                                                                                                                                      | 605582           | 294976           | Breckland              | Near Certain                           | C3          | Residential                | Dwellings              | 165           | 0          | 165                         | 0        | 54                           | 0        | 165                          | 0        | 165                        | with roundabout junctions Priority junction onto Buckenham Road                                                                                                                                                                                                                                |
| A6<br>A7           | 3PL/2012/0958/H<br>3PL/2017/1615/D           | Land at London Road<br>Land North of Norwich Road                                                                                                                              | 603220<br>605798 | 293628<br>296177 | Breckland<br>Breckland | Near Certain<br>Near Certain           | C3          | Residential<br>Residential | Dwellings<br>Dwellings | 375<br>327    | 0          | 375<br>327                  | 0        | 375<br>82                    | 0        | 375<br>327                   | 0        | 375<br>327                 | Priority junction onto London Road Priority junctions onto Norwich Road                                                                                                                                                                                                                        |
| A8                 | 3PL/2016/0325/F                              | Land at Haverscroft House Farm                                                                                                                                                 | 603402           | 294093           | Breckland              | Near Certain                           | C3          | Residential                | Dwellings              | 200           | 0          | 200                         | 0        | 50                           | 0        | 200                          | 0        | 200                        | Priority junction onto London Road                                                                                                                                                                                                                                                             |
| A9<br>A10          | 3PL/2016/1454/H<br>3PL/2017/0563/O           | Former Malthouse<br>Westfield Road                                                                                                                                             | 599490<br>599482 | 313161<br>311559 | Breckland<br>Breckland | Near Certain<br>Near Certain           | C3          | Residential<br>Residential | Dwellings<br>Dwellings | 127<br>100    | 0          | 127<br>100                  | 0        | 32<br>25                     | 0        | 127<br>100                   | 0        | 127<br>100                 | #N/A<br>priority junction onto Westfield Road                                                                                                                                                                                                                                                  |
| A11<br>A12         | 3PL/2015/1487/O<br>3PL/2016/1397/F           | Land off Swanton Road<br>Land at Greenfields Road                                                                                                                              | 599514<br>600321 | 314166<br>312841 | Breckland<br>Breckland | Near Certain<br>Near Certain           | C3          | Residential<br>Residential | Dwellings<br>Dwellings | 216<br>279    | 0          | 216<br>279                  | 0        | 54<br>70                     | 0        | 216<br>279                   | 0        | 216<br>279                 | Access from new roundabout on Swanton Road  Completion of link between Greenfields Road and Wheatcroft Way                                                                                                                                                                                     |
| A13                | 3PL/2015/1155/O                              | Land off Sporle Road                                                                                                                                                           | 582546           | 309510           | Breckland              | Near Certain                           | C3          | Residential                | Dwellings              | 130           | 0          | 130                         | 0        | 40<br>46                     | 0        | 130                          | 0        | 130                        | Priority junction on Sporle Road                                                                                                                                                                                                                                                               |
| A14<br>A15         | 3PL/2015/0917/0<br>3PL/2017/1487/0           | Norwich Road, Swaffham<br>Land to the West of Brandon Road                                                                                                                     | 582975<br>581911 | 309061<br>307314 | Breckland<br>Breckland | Near Certain<br>Near Certain           | C3<br>A1    | Residential<br>Retail      | Dwellings<br>SQM       | 185<br>650    | 43         | 185<br>0                    | 9        | 0                            | 0<br>43  | 185<br>0                     | 43       | 185<br>0                   | Priority junction on Norwich Road Access from creation of 4th leg onto existing roundabout                                                                                                                                                                                                     |
| A16<br>A17         | 3PL/2017/1487/O<br>3PL/2017/1487/O           | Land to the West of Brandon Road Land to the West of Brandon Road                                                                                                              | 581911<br>581911 | 307314<br>307314 | Breckland<br>Breckland | Near Certain<br>Near Certain           | C2<br>C3    | Residential<br>Residential | Beds<br>Dwellings      | 104<br>160    | 21<br>0    | 104<br>160                  | 0        | 0<br>40                      | 0        | 0<br>160                     | 0        | 104                        | Access from creation of 4th leg onto existing roundabout  Access from creation of 4th leg onto existing roundabout                                                                                                                                                                             |
| A18                | 3PL/2019/0270/D                              | Land to the north of Norwich Road Swaffham                                                                                                                                     | 582844           | 309080           | Breckland              | Near Certain                           | C3          | Residential                | Dwellings              | 165           | 0          | 165                         | 0        | 41                           | 0        | 165                          | 0        | 165                        | Priority junction on Norwich Road                                                                                                                                                                                                                                                              |
| A19                | 3PL/2019/0713/D                              | Land to the west of Watton Road Swaffham                                                                                                                                       | 582559           | 307511           | Breckland              | Near Certain                           | C3          | Residential                | Dwellings              | 175           | 0          | 175                         | 0        | 44                           | 0        | 175                          | 0        | 175                        | Access through earlier phase and existing priority junctions onto Brandon Road                                                                                                                                                                                                                 |
| A20                | 3PL/2011/0805/O                              | Land North of Red House Norwich Road, Thetford, Croxton & Kilverstone                                                                                                          | 587697           | 284986           | Breckland              | Near Certain                           | C3          | Residential                | Dwellings              | 5000          | 0          | 5000                        | 0        | 1250                         | 0        | 5000                         | 0        | 5000                       | 3 x Traffic signals at A1075 Norwich Rd, signals at Croxton Rd, priority at Kilverstone Rd. Improvement at A1075/A1066 roundabout and at A11 junctions.                                                                                                                                        |
| A21                | 3PL/2011/0805/O                              | Land North of Red House Norwich Road, Thetford, Croxton & Kilverstone                                                                                                          | 587697           | 284986           | Breckland              | Near Certain                           | B1,B2,B8    | Mixed Business             | SQM                    | 22500         | 360        | 0                           | 72       | 0                            | 360      | 0                            | 360      | 0                          | 3 x Traffic signals at A1075 Norwich Rd, signals at Croxton Rd, priority at Kilverstone Rd. Improvement at A1075/A1066 roundabout and at A11 junctions.                                                                                                                                        |
| A22                | 3PL/2017/1576/D                              | Land North of Red House Norwich Road, Thetford, Croxton & Kilverstone                                                                                                          | 588421           | 284311           | Breckland              | Near Certain                           | C3          | Residential                | Dwellings              | 343           | 0          | 343                         | 0        | 69                           | 0        | 343                          | 0        | 343                        | Part of Thetford SUE - application from new signal junction onto Norwich Road -<br>built                                                                                                                                                                                                       |
| A23<br>A24         | 3PL/2018/0952/O<br>3PL/2015/0254/O           | Land at Thetford Road<br>Land south of Mallard Road                                                                                                                            | 591708<br>590754 | 300673<br>300332 | Breckland<br>Breckland | Near Certain<br>Near Certain           | C3          | Residential<br>Residential | Dwellings<br>Dwellings | 180<br>177    | 0          | 180<br>177                  | 0        | 36<br>35                     | 0        | 180<br>177                   | 0        | 180<br>177                 | Access from new roundabout and priority junction on Thetford Road.  Access through existing housing estate to Mallard Road roundabout                                                                                                                                                          |
| A25                | 3PL/2011/0088/D                              | Former RAF Radar Site                                                                                                                                                          | 592322           | 300498           | Breckland              | Near Certain                           | C3          | Residential                | Dwellings              | 113           | 0          | 113                         | 0        | 113                          | 0        | 113                          | 0        | 113                        | access from mini-roundabout on Norwich Road - built                                                                                                                                                                                                                                            |
| A26<br>A27         | 3PL/2016/0084/F<br>LP[025]011                | Lancaster Avenue<br>Land to the west of Shipdham Road                                                                                                                          | 593402<br>595539 | 300512<br>311802 | Breckland<br>Breckland | Near Certain<br>More than likely       | C3<br>C3    | Residential<br>Residential | Dwellings<br>Dwellings | 106<br>130    | 0          | 106<br>130                  | 0        | 21<br>80                     | 0        | 106<br>130                   | 0        | 106<br>130                 | Access from existing roundabout and priority junction onto Norwich Road. #N/A                                                                                                                                                                                                                  |
| A28<br>A29         | LP[025]023<br>LP[025]030                     | Land off Shipdham Road Land to the east of Shipdham Road                                                                                                                       | 595539<br>595539 | 311802<br>311802 | Breckland<br>Breckland | More than likely<br>More than likely   | C3          | Residential<br>Residential | Dwellings<br>Dwellings | 210<br>290    | 0          | 210<br>290                  | 0        | 60<br>115                    | 0        | 210<br>290                   | 0        | 210<br>290                 | #N/A<br>#N/A                                                                                                                                                                                                                                                                                   |
| A30                | LP[097]009                                   | Land to the east of Brandon Road                                                                                                                                               | 581933           | 306859           | Breckland              | More than likely                       | C3          | Residential                | Dwellings              | 175           | 0          | 175                         | 0        | 75                           | 0        | 175                          | 0        | 175                        | #N/A                                                                                                                                                                                                                                                                                           |
| A31<br>A32         | LP[097]010<br>LP[097]018                     | Land to the south of Norwich Road<br>Land to the north of Norwich Road                                                                                                         | 582667<br>582380 | 308865<br>309562 | Breckland<br>Breckland | More than likely More than likely      | C3          | Residential<br>Residential | Dwellings<br>Dwellings | 185<br>165    | 0          | 185<br>165                  | 0        | 85<br>65                     | 0        | 185<br>165                   | 0        | 185<br>165                 | #N/A<br>#N/A                                                                                                                                                                                                                                                                                   |
| A33<br>A34         | 3PL/2019/0722/F<br>3PL/2017/1552/F           | Shipdham Airfield Industrial Estate Trox UK Ltd,Caxton Way Thetford                                                                                                            | 598093<br>585439 | 307117<br>282462 | Breckland<br>Breckland | Near Certain<br>Near Certain           | B2<br>B8    | Industrial<br>Warehouse    | SQM<br>SQM             | 980<br>1841   | 11<br>9    | 0                           | 11<br>9  | 0                            | 11<br>9  | 0                            | 11<br>9  | 0                          | #N/A<br>#N/A                                                                                                                                                                                                                                                                                   |
| A35                | 3PL/2017/0840/O                              | Tulip Viking, Caxton Road, Thetford                                                                                                                                            | 585439           | 282462           | Breckland              | Near Certain                           | B1a         | Office                     | SQM                    | 557           | 19         | 0                           | 19       | 0                            | 19       | 0                            | 19       | 0                          | #N/A                                                                                                                                                                                                                                                                                           |
| A36<br>A37         | 3PL/2017/0840/O<br>3PL/2019/1167/O           | Tulip Viking, Caxton Road, Thetford Land to the west of Caxton Way Thetford                                                                                                    | 585439<br>585439 | 282462<br>282462 | Breckland<br>Breckland | Near Certain<br>Near Certain           | B1,B8<br>B1 | Mixed Business<br>Business | SQM<br>SQM             | 13338<br>5000 | 85<br>44   | 0                           | 17<br>9  | 0                            | 85<br>44 | 0                            | 85<br>44 | 0                          | #N/A<br>#N/A                                                                                                                                                                                                                                                                                   |
| A38<br>A39         | 3PL/2019/1167/O<br>3PL/2019/1167/O           | Land to the west of Caxton Way Thetford Land to the west of Caxton Way Thetford                                                                                                | 585439<br>585439 | 282462<br>282462 | Breckland<br>Breckland | Near Certain<br>Near Certain           | B2<br>B8    | Industrial<br>Warehouse    | SQM<br>SQM             | 5000<br>5000  | 56<br>25   | 0                           | 11<br>5  | 0                            | 56<br>25 | 0                            | 56<br>25 | 0                          | #N/A<br>#N/A                                                                                                                                                                                                                                                                                   |
| A40                | 3PL/2012/1045/O, 3PL/2017/0773/D             | Quantrill Structural Engineers Ltd Church Road, Griston IP25 6QA                                                                                                               | 594279           | 299152           | Breckland              | Near Certain                           | B2          | Industrial                 | SQM                    | 270           | 3          | 0                           | 3        | 0                            | 3        | 0                            | 3        | 0                          | #N/A                                                                                                                                                                                                                                                                                           |
| A41<br>B1          | 3PL/2012/1045/O, 3PL/2017/0773/D<br>20140787 | Quantrill Structural Engineers Ltd Church Road, Griston IP25 6QA Land to North of, Springfield, Acle, Norwich, NR13 3JW                                                        | 594279<br>640498 | 299152<br>310435 | Breckland<br>Broadland | Near Certain<br>Near Certain           | B1<br>C3    | Business<br>Residential    | SQM<br>Dwellings       | 390<br>6      | 3          | 6                           | 0        | 1                            | 0        | 6                            | 0        | 6                          | #N/A<br>N/A                                                                                                                                                                                                                                                                                    |
| B2<br>B3           | 20152044<br>20172189                         | Land to North of, Springfield, Acle, Norwich, NR13 3JW Land north of Norwich Road, Acle, Norwich                                                                               | 640608<br>639738 | 310555<br>310382 | Broadland<br>Broadland | Near Certain<br>Near Certain           | C3          | Residential<br>Residential | Dwellings<br>Dwellings | 4<br>140      | 0          | 4<br>140                    | 0        | 1 132                        | 0        | 4<br>140                     | 0        | 4<br>140                   | N/A Access from creation of 4th leg onto existing roundabout                                                                                                                                                                                                                                   |
| B4                 | 20180941                                     | Land Adj. Hillside Farm,,,, Reedham Road, Acle, Norwich, NR13 3DF                                                                                                              | 640113           | 310009           | Broadland              | Near Certain                           | C3          | Residential                | Dwellings              | 30            | 0          | 30                          | 0        | 30                           | 0        | 30                           | 0        | 30                         | N/A                                                                                                                                                                                                                                                                                            |
| B5<br>B6           | 20140298<br>20161711                         | Land North of, Sir William's Lane,, Aylsham, Norwich  Aegel House, Burgh Road, Aylsham, Norwich, NR11 6AS                                                                      | 619925<br>619959 | 326947<br>326643 | Broadland<br>Broadland | Near Certain<br>Near Certain           | C3          | Residential<br>Residential | Dwellings<br>Dwellings | 40<br>22      | 0          | 40<br>22                    | 0        | 40<br>22                     | 0        | 40<br>22                     | 0        | 40<br>22                   | N/A<br>N/A                                                                                                                                                                                                                                                                                     |
| B7                 | 20141710                                     | Land Adj. 20, Yarmouth Road, Blofield, Norwich, NR13 4JS                                                                                                                       | 633095           | 309389           | Broadland              | Near Certain                           | C3          | Residential                | Dwellings              | 6             | 0          | 6                           | 0        | 6                            | 0        | 6                            | 0        | 6                          | N/A                                                                                                                                                                                                                                                                                            |
| B8<br>B9           | 20150262<br>20150700                         | Former Piggeries, Manor Farm, Yarmouth Road, Blofield, Norwich, NR13 4JS Garden Farm, Land South of Yarmouth Road and North of Lingwood Road, Blofield, Norw                   | 632881<br>634055 | _                | Broadland<br>Broadland | Near Certain<br>Near Certain           | C3          | Residential<br>Residential | Dwellings              | 13<br>21      | 0          | 13<br>21                    | 0        | 13<br>21                     | 0        | 13<br>21                     | 0        | 13<br>21                   | N/A                                                                                                                                                                                                                                                                                            |
| B10<br>B11         | 20150794<br>20162199                         | Garden Farm, Phase 2, Land South of Yarmouth Road, Blofield, Norwich, NR13 4JG Land off Blofield Corner Road, Blofield Heath, Norwich                                          | 634044<br>632415 | 309591<br>311326 | Broadland<br>Broadland | Near Certain<br>Near Certain           | C3          | Residential<br>Residential | Dwellings<br>Dwellings | 20<br>36      | 0          | 20<br>36                    | 0        | 20<br>36                     | 0        | 20<br>36                     | 0        | 20<br>36                   | N/A                                                                                                                                                                                                                                                                                            |
| B12                | 20172131                                     | Land to the north of Yarmouth Road, Blofield, Norwich                                                                                                                          | 632897           | 309699           | Broadland              | Near Certain                           | C3          | Residential                | Dwellings              | 163           | 0          | 163                         | 0        | 163                          | 0        | 163                          | 0        | 163                        | Access from new priority junction on Yarmouth Road                                                                                                                                                                                                                                             |
| B13<br>B14         | 20161483<br>20150082                         | Land at Yarmouth Road, Postwick/Brundall, Norwich  Land North of Mead Close, Buxton With Lamas, Norwich, NR10 5EL                                                              | 632163<br>622834 | 309115<br>322532 | Broadland<br>Broadland | More than Likely<br>More than Likely   | C3          | Residential<br>Residential | Dwellings<br>Dwellings | 155<br>20     | 0          | 155<br>20                   | 0        | 88<br>20                     | 0        | 155<br>20                    | 0        | 155<br>20                  | Access from new priority junction on Yarmouth Road and link to Berryfields  N/A                                                                                                                                                                                                                |
| B15                | CAW2                                         | Land East of Gayford Road<br>Land adj former Railway Line, Rectory Road, Coltishall, Norwich, NR12 7HR                                                                         | 613892           | 323813           | Broadland              | Reasonably Foreseeable                 | C3          | Residential                | Dwellings              | 20            | 0          | 20                          | 0        | 0                            | 0        | 20                           | 0        | 20                         | N/A<br>N/A                                                                                                                                                                                                                                                                                     |
| B16<br>B17         | 20170075<br>COL2                             | Land at Jordan's Scrapyard                                                                                                                                                     | 627167<br>626864 | 320392<br>320101 | Broadland<br>Broadland | Near Certain<br>Reasonably Foreseeable | C3          | Residential<br>Residential | Dwellings<br>Dwellings | 30<br>30      | 0          | 30<br>30                    | 0        | 30<br>30                     | 0        | 30<br>30                     | 0        | 30<br>30                   | N/A                                                                                                                                                                                                                                                                                            |
| B18<br>B19         | 20150991<br>20170196                         | Land adj St Marys Care Home, North Walsham Road, Spixworth, Norwich, NR12 7BZ Former David Rice Hospital Site, Drayton High Road, Drayton, Norwich                             | 625330<br>618971 | 315119<br>313031 | Broadland<br>Broadland | Near Certain<br>Near Certain           | C3          | Residential<br>Residential | Dwellings<br>Dwellings | 18<br>29      | 0          | 18<br>29                    | 0        | 18<br>10                     | 0        | 18<br>29                     | 0        | 18<br>29                   | N/A requires construction of right turn lane at former hospital access                                                                                                                                                                                                                         |
| B20                | 20170212                                     | Land off Drayton High Road, Drayton, Norwich                                                                                                                                   | 618329           | 313346           | Broadland              | Near Certain                           | C3          | Residential                | Dwellings              | 71            | 0          | 71                          | 0        | 71                           | 0        | 71                           | 0        | 71                         | access from new priority junction onto Drayton High Road                                                                                                                                                                                                                                       |
| B21                | DRA1                                         | Land Adj., Hall Lane, Drayton, Norwich                                                                                                                                         | 618149           | 314151           | Broadland              | Near Certain                           | C3          | Residential                | Dwellings              | 200           | 0          | 200                         | 0        | 25                           | 0        | 200                          | 0        | 200                        | Access from new priority junctions onto Hall Lane and School Road with connecting link road                                                                                                                                                                                                    |
| B22<br>B23         | DRA2<br>20160632                             | Land East of School Road Aitchison Brothers Garage, 75 The Green, Freethorpe, Norwich, NR13 3NY                                                                                | 618150<br>640946 |                  | Broadland<br>Broadland | Hypothetical<br>Near Certain           | C3          | Residential<br>Residential | Dwellings<br>Dwellings | 20<br>19      | 0          | 20<br>19                    | 0        | 0                            | 0        | 20<br>19                     | 0        | 20<br>19                   | N/A<br>N/A                                                                                                                                                                                                                                                                                     |
| B24                | FRE1                                         | Land north of Palmers Lane                                                                                                                                                     | 641074           | 305422           | Broadland              | More than Likely                       | C3          | Residential                | Dwellings              | 10            | 0          | 10                          | 0        | 9                            | 0        | 10                           | 0        | 10                         | N/A                                                                                                                                                                                                                                                                                            |
| B25<br>B26         | 20130906<br>20160808                         | Land at Former Little Plumstead Hospital, Hospital Road, Great Little Plumstead, Norwicl<br>Little Plumstead Hospital West, Hospital Road, Little Plumstead, Norwich, NR13 5EW | 630676<br>630676 | 310735<br>310735 | Broadland<br>Broadland | Near Certain<br>Near Certain           | C3          | Residential<br>Residential | Dwellings<br>Dwellings | 21<br>35      | 0          | 21<br>35                    | 0        | 0<br>35                      | 0        | 21<br>35                     | 0        | 21<br>35                   | N/A<br>N/A                                                                                                                                                                                                                                                                                     |
| B27<br>B28         | 20161151<br>20171999                         | Land to the North East Side of, Church Road, Great Plumstead, Norwich Land off Rosebery Road, Great Plumstead, Norwich, NR13 5EA                                               | 630041<br>630396 | 310186<br>309924 | Broadland<br>Broadland | Near Certain<br>Near Certain           | C3          | Residential<br>Residential | Dwellings<br>Dwellings | 11<br>22      | 0          | 11<br>22                    | 0        | 11<br>22                     | 0        | 11<br>22                     | 0        | 11<br>22                   | N/A<br>N/A                                                                                                                                                                                                                                                                                     |
| B29                | 20171514                                     | Phase 1, Royal Norwich Golf Club, Drayton High Road, Hellesdon, Norwich, NR6 5AH                                                                                               | 620504           |                  | Broadland              | Near Certain                           | C3          | Residential                | Dwellings              | 95            | 0          | 95                          | 0        | 95                           | 0        | 95                           | 0        | 95                         | Accessed from new junction onto Drayton High Road - built                                                                                                                                                                                                                                      |
| B30                | 20151770                                     | Royal Norwich Golf Club, Drayton High Road, Hellesdon, Norwich, NR6 5AH                                                                                                        | 620504           | 311520           | Broadland              | Near Certain                           | C3          | Residential                | Dwellings              | 892           | 0          | 892                         | 0        | 267                          | 0        | 892                          | 0        | 892                        | Post phase 1 accessed via traffic signal cross road junction at A1067 west of existing<br>new access and a priority junction (more likely than consented roundabout) at<br>Hospital Lane. A1067/Middleton's Lane signals to be improved & A1067 right turn<br>to Sweetbriar Rd to be improved. |
| B31                |                                              | Land at Hospital Grounds, southwest of Drayton Road                                                                                                                            | 619863<br>618787 |                  | Broadland              | Reasonably Foreseeable                 | C3<br>C3    | Residential                | Dwellings<br>Dwellings | 300           | 0          | 300<br>254                  | 0        | 25                           | 0        | 300                          | 0        | 300                        | Principal access via priority junction with right turn facility east of Hammond Rd. Em<br>Accessed from new roundabout on Holt Road - built                                                                                                                                                    |
|                    | 20161770<br>20181136                         | Land West of Holt Road, Horsford, Norwich                                                                                                                                      | 619519           | 315462           | Broadland<br>Broadland | Near Certain<br>Near Certain           | C3          | Residential<br>Residential | Dwellings              | 254<br>84     | 0          | 84                          | 0        | 254<br>84                    | 0        | 254<br>84                    | 0        | 254<br>84                  | N/A                                                                                                                                                                                                                                                                                            |
| B34<br>B35         | HNF1<br>20160525                             | Land East of Manor Road Offices, Atlas Works, Norwich Road, Lenwade, Norwich, NR9 5SL                                                                                          | 621924<br>611331 |                  | Broadland<br>Broadland | Near Certain<br>Hypothetical           | C3          | Residential<br>Residential | Dwellings<br>Dwellings | 69<br>22      | 0          | 69<br>22                    | 0        | 69<br>0                      | 0        | 69<br>22                     | 0        | 69<br>22                   | N/A<br>N/A                                                                                                                                                                                                                                                                                     |
| B36                | 20171116                                     | Oaks Lane, Postwick, Norwich, NR13 5HD                                                                                                                                         | 629418           | 307952           | Broadland              | Near Certain                           | C3          | Residential                | Dwellings              | 12            | 0          | 12                          | 0        | 12                           | 0        | 12                           | 0        | 12                         | N/A                                                                                                                                                                                                                                                                                            |
| B37<br>B38         | 20151061<br>871709                           | Land at Station Road, Reedham, Norwich New Road, Reepham                                                                                                                       | 610102<br>610293 | 323497<br>323399 | Broadland<br>Broadland | Near Certain<br>Reasonably Foreseeable | C3          | Residential<br>Residential | Dwellings<br>Dwellings | 19<br>9       | 0          | 19<br>9                     | 0        | 19<br>0                      | 0        | 19<br>9                      | 0        | 19<br>9                    | N/A<br>N/A                                                                                                                                                                                                                                                                                     |
| B39                | REP1                                         | Land off Broomhill Lane                                                                                                                                                        | 609508           | 322498           | Broadland              | More than Likely                       | C3          | Residential                | Dwellings              | 120           | 0          | 120                         | 0        | 20                           | 0        | 120                          | 0        | 120                        | Access from existing junction - no additional infrastructure                                                                                                                                                                                                                                   |
| B40<br>B41         | 20161643<br>20150188                         | Land West of Burlingham Road, South Walsham, Norwich, NR13 6DN<br>Former Hamper People, 31, Norwich Road, Strumpshaw, Norwich, NR13 4AG                                        | 636011<br>635350 | 312863<br>308039 | Broadland<br>Broadland | Near Certain<br>Near Certain           | C3          | Residential<br>Residential | Dwellings<br>Dwellings | 21<br>10      | 0          | 21<br>10                    | 0        | 21<br>10                     | 0        | 21<br>10                     | 0        | 21<br>10                   | N/A<br>N/A                                                                                                                                                                                                                                                                                     |
| B42                | 20171622                                     | Land at Mill Road, Strumpshaw, Norwich                                                                                                                                         | 635137           | 307809           | Broadland              | Near Certain                           | C3          | Residential                | Dwellings              | 10            | 0          | 10                          | 0        | 10                           | 0        | 10                           | 0        | 10                         | N/A                                                                                                                                                                                                                                                                                            |
| B43                | 20181400                                     | 1-4 Station Road, Swannington, Norwich, NR9 5SY                                                                                                                                | 613090           | 31/852           | Broadland              | Near Certain                           | C3          | Residential                | Dwellings              | 6             | 0          | 6                           | 0        | 6                            | 0        | 6                            | 0        | 6                          | N/A                                                                                                                                                                                                                                                                                            |