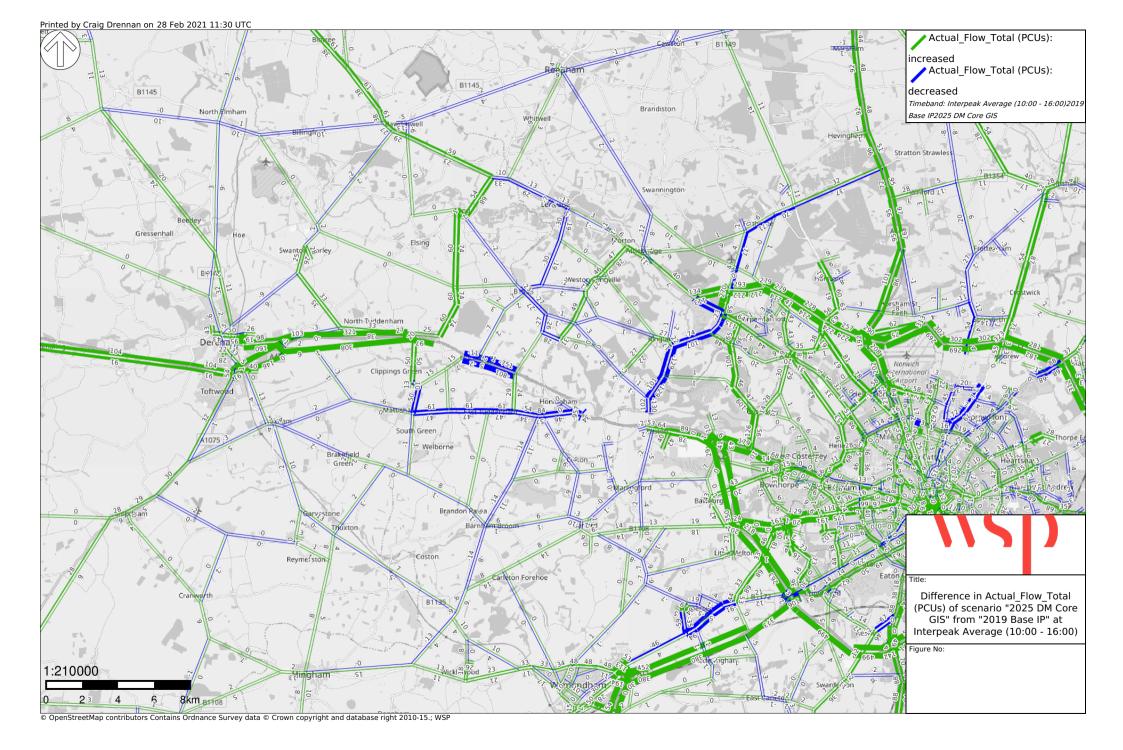

| SQM       | 47580  | 381  | 0   | 381  | 0   | 159 | 23  | 9   | 13  | 33   | 126 | 172 | 56       | 136 | 2  | 1  | 1 | 2  | 1  | 1 | 3 | 2 2   |
| 1                                  | 1                                                                                                          | ı             | 1                                      |          | 1                             |           |        | 1    | 1   | 1    | 1   | 1   | 1 1 |     |     | 1    |     | 1 1 |          | 1   |    | 1  | 1 | 1  | 1  | 1 | 1 | 1     |











## **Appendix B**

CORE GROWTH: 2025 DM VERSUS 2019 BASE YEAR (AM PEAK, INTER PEAK AND PM PEAK)





Norwich Western Link Project No.: 70067230 | Our Ref No.: 70067230-003 Norfolk County Council **WSP** March 2021













## Appendix C

CORE GROWTH: 2025 DS VERSUS 2025 DM (AM PEAK, INTER PEAK AND PM PEAK)





Norwich Western Link Project No.: 70067230 | Our Ref No.: 70067230-003 Norfolk County Council **WSP** March 2021











<sup>©</sup> OpenStreetMap contributors Contains Ordnance Survey data © Crown copyright and database right 2010-15.; WSP



## **Appendix D**

CORE GROWTH - 2025 AND 2040 AADT FLOW PLOTS







CONTAINS ORDNANCE SURVEY DATA © CROWN COPYRIGHT AND DATABASE RIGHT 2020, ENVIRONMENT AGENCY INFORMATION © ENVIRONMENT AGENCY AND DATABASE RIGHT 2020



CONTAINS ORDNANCE SURVEY DATA © CROWN COPYRIGHT AND DATABASE RIGHT 2020, ENVIRONMENT AGENCY INFORMATION © ENVIRONMENT AGENCY AND DATABASE RIGHT 2020

### Appendix E

LOW GROWTH: 2025 DS VERSUS 2019 BASE YEAR (AM PEAK, INTER PEAK AND