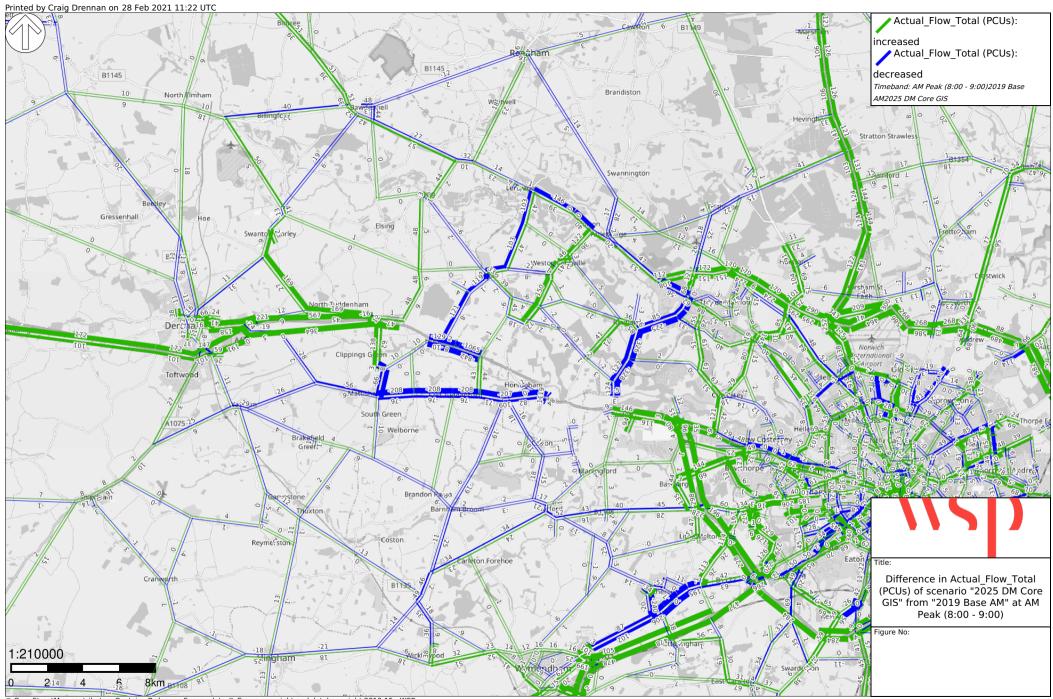

R&D                           | SQM       | 47580  | 381  | 0   | 381  | 0   | 159 | 23  | 9   | 13  | 33   | 126 | 172 | 56       | 136 | 2  | 1  | 1 | 2  | 1  | 1 | 3 | 2 2   |
| 1                                  | 1                                                                                                          | ı             | 1                                      |          | 1                             |           |        | 1    | 1   | 1    | 1   | 1   | 1 1 |     |     | 1    |     | 1 1 |          | 1   |    | 1  | 1 | 1  | 1  | 1 | 1 | 1     |











## **Appendix B**

CORE GROWTH: 2025 DM VERSUS 2019 BASE YEAR (AM PEAK, INTER PEAK AND PM PEAK)





Norwich Western Link Project No.: 70067230 | Our Ref No.: 70067230-003 Norfolk County Council **WSP** March 2021













## Appendix C

CORE GROWTH: 2025 DS VERSUS 2025 DM (AM PEAK, INTER PEAK AND PM PEAK)





Norwich Western Link Project No.: 70067230 | Our Ref No.: 70067230-003 Norfolk County Council **WSP** March 2021











<sup>©</sup> OpenStreetMap contributors Contains Ordnance Survey data © Crown copyright and database right 2010-15.; WSP



## **Appendix D**

CORE GROWTH - 2025 AND 2040 AADT FLOW PLOTS







CONTAINS ORDNANCE SURVEY DATA © CROWN COPYRIGHT AND DATABASE RIGHT 2020, ENVIRONMENT AGENCY INFORMATION © ENVIRONMENT AGENCY AND DATABASE RIGHT 2020



CONTAINS ORDNANCE SURVEY DATA © CROWN COPYRIGHT AND DATABASE RIGHT 2020, ENVIRONMENT AGENCY INFORMATION © ENVIRONMENT AGENCY AND DATABASE RIGHT 2020

### Appendix E

LOW GROWTH: 2025 DS VERSUS 2019 BASE YEAR (AM PEAK, INTER PEAK