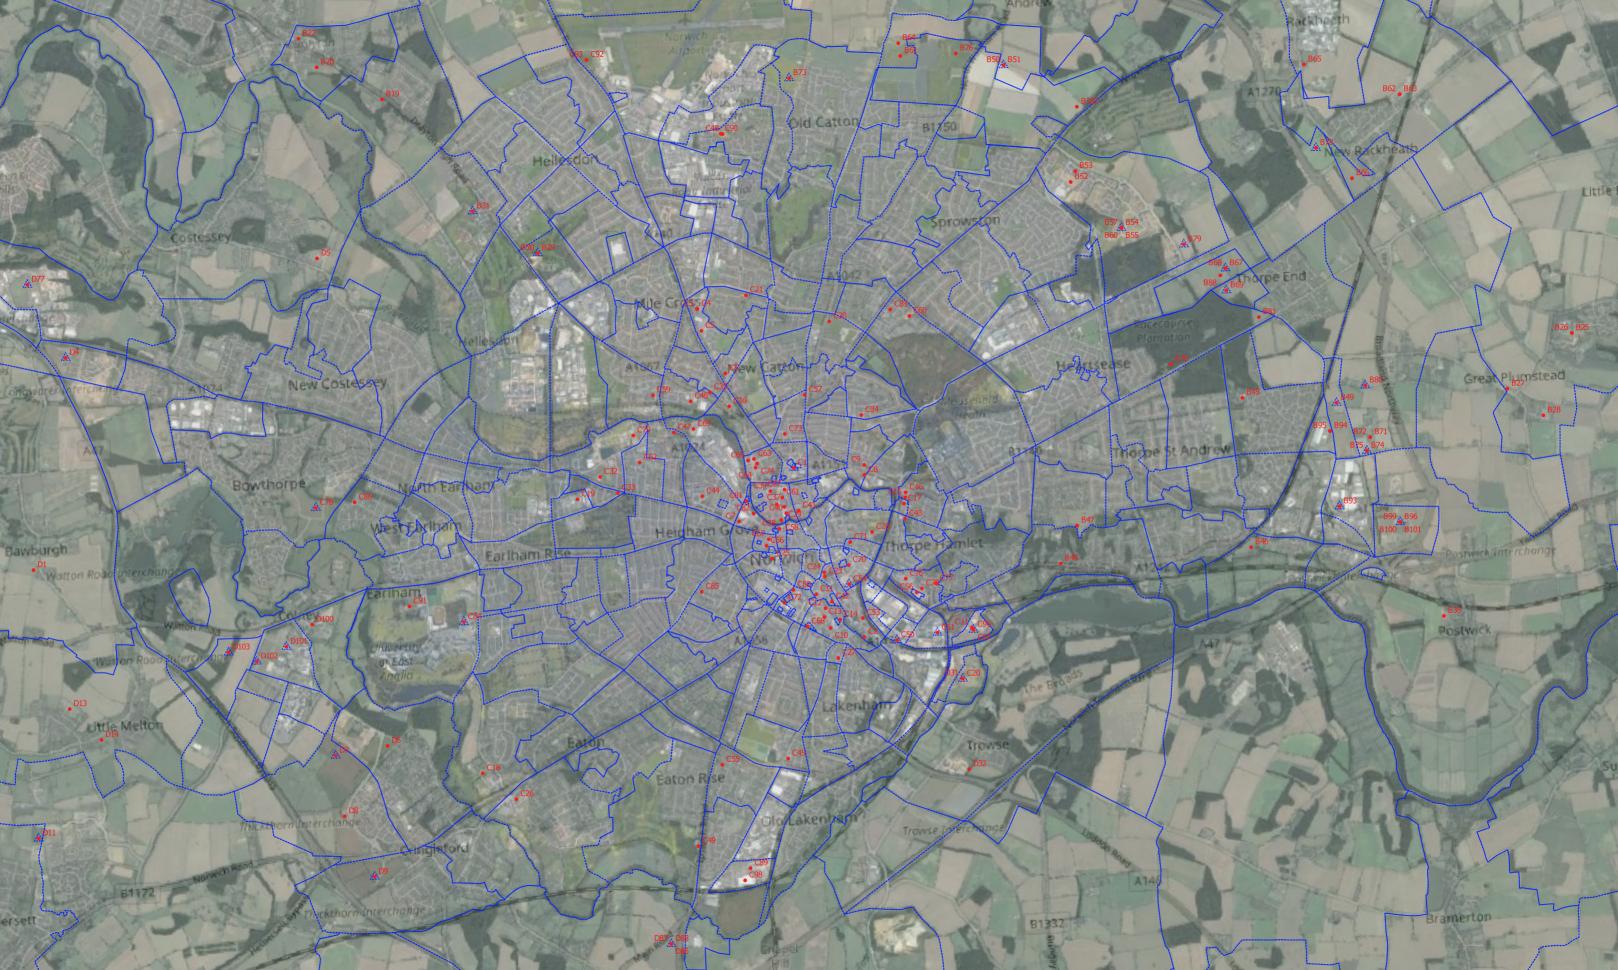

## Appendix A

**UNCERTAINTY LOG** 

Norwich Western Link Project No.: 70067230 | Our Ref No.: 70067230-003 Norfolk County Council **WSP** March 2021

| Model<br>Reference | Application Number                           | Site Name                                                                                                                                                                      | Easting          | Northing         | District               | Uncertainty                            | Landuse     | Site Type                  | Unit                   | Total Size    | Total Jobs | TotalDwell /<br>Beds / Area | 2025Jobs | 2025Dwell<br>/ Beds /<br>Sqm | 2040Jobs | 2040Dwell<br>/ Beds /<br>Sqm | 2050Jobs | 2050Dwells<br>/ Beds / Sqn | Associated Infrastructure                                                                                                                                                                                                                                                                      |
|--------------------|----------------------------------------------|--------------------------------------------------------------------------------------------------------------------------------------------------------------------------------|------------------|------------------|------------------------|----------------------------------------|-------------|----------------------------|------------------------|---------------|------------|-----------------------------|----------|------------------------------|----------|------------------------------|----------|----------------------------|------------------------------------------------------------------------------------------------------------------------------------------------------------------------------------------------------------------------------------------------------------------------------------------------|
| A1                 | 3PL/2017/0996/O                              | Attleborough Sue (emp)                                                                                                                                                         | 603995           | 293679           | Breckland              | Near Certain                           | A1          | Retail                     | SQM                    | 2600          | 173        | 0                           | 0        | 0                            | 173      | 0                            | 173      | 0                          | New link road between London Road and Buckenham road to south of Attleborough with roundabout junctions                                                                                                                                                                                        |
| A2                 | 3PL/2017/0996/O                              | Attleborough Sue (emp)                                                                                                                                                         | 603995           | 293679           | Breckland              | Near Certain                           | A2          | Financial                  | SQM                    | 1400          | 88         | 0                           | 0        | 0                            | 88       | 0                            | 88       | 0                          | New link road between London Road and Buckenham road to south of Attleborough with roundabout junctions                                                                                                                                                                                        |
| A3                 | 3PL/2017/0996/O                              | Attleborough Sue (emp)                                                                                                                                                         | 603995           | 293679           | Breckland              | Near Certain                           | D1          | Leisure                    | SQM                    | 2100          | 8          | 0                           | 0        | 0                            | 8        | 0                            | 8        | 0                          | New link road between London Road and Buckenham road to south of Attleborough                                                                                                                                                                                                                  |
| A4                 | 3PL/2017/0996/O                              | Attleborough Sue (res)                                                                                                                                                         | 603995           | 293679           | Breckland              | Near Certain                           | C3          | Residential                | Dwellings              | 4000          | 0          | 4000                        | 0        | 1320                         | 0        | 4000                         | 0        | 4000                       | with roundabout junctions  New link road between London Road and Buckenham road to south of Attleborough                                                                                                                                                                                       |
| A5                 | 3PL/2015/0546/O                              | Former Grampian Food Site                                                                                                                                                      | 605582           | 294976           | Breckland              | Near Certain                           | C3          | Residential                | Dwellings              | 165           | 0          | 165                         | 0        | 54                           | 0        | 165                          | 0        | 165                        | with roundabout junctions Priority junction onto Buckenham Road                                                                                                                                                                                                                                |
| A6<br>A7           | 3PL/2012/0958/H<br>3PL/2017/1615/D           | Land at London Road<br>Land North of Norwich Road                                                                                                                              | 603220<br>605798 | 293628<br>296177 | Breckland<br>Breckland | Near Certain<br>Near Certain           | C3          | Residential<br>Residential | Dwellings<br>Dwellings | 375<br>327    | 0          | 375<br>327                  | 0        | 375<br>82                    | 0        | 375<br>327                   | 0        | 375<br>327                 | Priority junction onto London Road Priority junctions onto Norwich Road                                                                                                                                                                                                                        |
| A8                 | 3PL/2016/0325/F                              | Land at Haverscroft House Farm                                                                                                                                                 | 603402           | 294093           | Breckland              | Near Certain                           | C3          | Residential                | Dwellings              | 200           | 0          | 200                         | 0        | 50                           | 0        | 200                          | 0        | 200                        | Priority junction onto London Road                                                                                                                                                                                                                                                             |
| A9<br>A10          | 3PL/2016/1454/H<br>3PL/2017/0563/O           | Former Malthouse<br>Westfield Road                                                                                                                                             | 599490<br>599482 | 313161<br>311559 | Breckland<br>Breckland | Near Certain<br>Near Certain           | C3          | Residential<br>Residential | Dwellings<br>Dwellings | 127<br>100    | 0          | 127<br>100                  | 0        | 32<br>25                     | 0        | 127<br>100                   | 0        | 127<br>100                 | #N/A<br>priority junction onto Westfield Road                                                                                                                                                                                                                                                  |
| A11<br>A12         | 3PL/2015/1487/O<br>3PL/2016/1397/F           | Land off Swanton Road<br>Land at Greenfields Road                                                                                                                              | 599514<br>600321 | 314166<br>312841 | Breckland<br>Breckland | Near Certain<br>Near Certain           | C3          | Residential<br>Residential | Dwellings<br>Dwellings | 216<br>279    | 0          | 216<br>279                  | 0        | 54<br>70                     | 0        | 216<br>279                   | 0        | 216<br>279                 | Access from new roundabout on Swanton Road  Completion of link between Greenfields Road and Wheatcroft Way                                                                                                                                                                                     |
| A13                | 3PL/2015/1155/O                              | Land off Sporle Road                                                                                                                                                           | 582546           | 309510           | Breckland              | Near Certain                           | C3          | Residential                | Dwellings              | 130           | 0          | 130                         | 0        | 40<br>46                     | 0        | 130                          | 0        | 130                        | Priority junction on Sporle Road                                                                                                                                                                                                                                                               |
| A14<br>A15         | 3PL/2015/0917/0<br>3PL/2017/1487/0           | Norwich Road, Swaffham<br>Land to the West of Brandon Road                                                                                                                     | 582975<br>581911 | 309061<br>307314 | Breckland<br>Breckland | Near Certain<br>Near Certain           | C3<br>A1    | Residential<br>Retail      | Dwellings<br>SQM       | 185<br>650    | 43         | 185<br>0                    | 9        | 0                            | 0<br>43  | 185<br>0                     | 43       | 185<br>0                   | Priority junction on Norwich Road Access from creation of 4th leg onto existing roundabout                                                                                                                                                                                                     |
| A16<br>A17         | 3PL/2017/1487/O<br>3PL/2017/1487/O           | Land to the West of Brandon Road Land to the West of Brandon Road                                                                                                              | 581911<br>581911 | 307314<br>307314 | Breckland<br>Breckland | Near Certain<br>Near Certain           | C2<br>C3    | Residential<br>Residential | Beds<br>Dwellings      | 104<br>160    | 21<br>0    | 104<br>160                  | 0        | 0<br>40                      | 0        | 0<br>160                     | 0        | 104                        | Access from creation of 4th leg onto existing roundabout  Access from creation of 4th leg onto existing roundabout                                                                                                                                                                             |
| A18                | 3PL/2019/0270/D                              | Land to the north of Norwich Road Swaffham                                                                                                                                     | 582844           | 309080           | Breckland              | Near Certain                           | C3          | Residential                | Dwellings              | 165           | 0          | 165                         | 0        | 41                           | 0        | 165                          | 0        | 165                        | Priority junction on Norwich Road                                                                                                                                                                                                                                                              |
| A19                | 3PL/2019/0713/D                              | Land to the west of Watton Road Swaffham                                                                                                                                       | 582559           | 307511           | Breckland              | Near Certain                           | C3          | Residential                | Dwellings              | 175           | 0          | 175                         | 0        | 44                           | 0        | 175                          | 0        | 175                        | Access through earlier phase and existing priority junctions onto Brandon Road                                                                                                                                                                                                                 |
| A20                | 3PL/2011/0805/O                              | Land North of Red House Norwich Road, Thetford, Croxton & Kilverstone                                                                                                          | 587697           | 284986           | Breckland              | Near Certain                           | C3          | Residential                | Dwellings              | 5000          | 0          | 5000                        | 0        | 1250                         | 0        | 5000                         | 0        | 5000                       | 3 x Traffic signals at A1075 Norwich Rd, signals at Croxton Rd, priority at Kilverstone Rd. Improvement at A1075/A1066 roundabout and at A11 junctions.                                                                                                                                        |
| A21                | 3PL/2011/0805/O                              | Land North of Red House Norwich Road, Thetford, Croxton & Kilverstone                                                                                                          | 587697           | 284986           | Breckland              | Near Certain                           | B1,B2,B8    | Mixed Business             | SQM                    | 22500         | 360        | 0                           | 72       | 0                            | 360      | 0                            | 360      | 0                          | 3 x Traffic signals at A1075 Norwich Rd, signals at Croxton Rd, priority at Kilverstone Rd. Improvement at A1075/A1066 roundabout and at A11 junctions.                                                                                                                                        |
| A22                | 3PL/2017/1576/D                              | Land North of Red House Norwich Road, Thetford, Croxton & Kilverstone                                                                                                          | 588421           | 284311           | Breckland              | Near Certain                           | C3          | Residential                | Dwellings              | 343           | 0          | 343                         | 0        | 69                           | 0        | 343                          | 0        | 343                        | Part of Thetford SUE - application from new signal junction onto Norwich Road -<br>built                                                                                                                                                                                                       |
| A23<br>A24         | 3PL/2018/0952/O<br>3PL/2015/0254/O           | Land at Thetford Road<br>Land south of Mallard Road                                                                                                                            | 591708<br>590754 | 300673<br>300332 | Breckland<br>Breckland | Near Certain<br>Near Certain           | C3          | Residential<br>Residential | Dwellings<br>Dwellings | 180<br>177    | 0          | 180<br>177                  | 0        | 36<br>35                     | 0        | 180<br>177                   | 0        | 180<br>177                 | Access from new roundabout and priority junction on Thetford Road.  Access through existing housing estate to Mallard Road roundabout                                                                                                                                                          |
| A25                | 3PL/2011/0088/D                              | Former RAF Radar Site                                                                                                                                                          | 592322           | 300498           | Breckland              | Near Certain                           | C3          | Residential                | Dwellings              | 113           | 0          | 113                         | 0        | 113                          | 0        | 113                          | 0        | 113                        | access from mini-roundabout on Norwich Road - built                                                                                                                                                                                                                                            |
| A26<br>A27         | 3PL/2016/0084/F<br>LP[025]011                | Lancaster Avenue<br>Land to the west of Shipdham Road                                                                                                                          | 593402<br>595539 | 300512<br>311802 | Breckland<br>Breckland | Near Certain<br>More than likely       | C3<br>C3    | Residential<br>Residential | Dwellings<br>Dwellings | 106<br>130    | 0          | 106<br>130                  | 0        | 21<br>80                     | 0        | 106<br>130                   | 0        | 106<br>130                 | Access from existing roundabout and priority junction onto Norwich Road. #N/A                                                                                                                                                                                                                  |
| A28<br>A29         | LP[025]023<br>LP[025]030                     | Land off Shipdham Road Land to the east of Shipdham Road                                                                                                                       | 595539<br>595539 | 311802<br>311802 | Breckland<br>Breckland | More than likely<br>More than likely   | C3          | Residential<br>Residential | Dwellings<br>Dwellings | 210<br>290    | 0          | 210<br>290                  | 0        | 60<br>115                    | 0        | 210<br>290                   | 0        | 210<br>290                 | #N/A<br>#N/A                                                                                                                                                                                                                                                                                   |
| A30                | LP[097]009                                   | Land to the east of Brandon Road                                                                                                                                               | 581933           | 306859           | Breckland              | More than likely                       | C3          | Residential                | Dwellings              | 175           | 0          | 175                         | 0        | 75                           | 0        | 175                          | 0        | 175                        | #N/A                                                                                                                                                                                                                                                                                           |
| A31<br>A32         | LP[097]010<br>LP[097]018                     | Land to the south of Norwich Road<br>Land to the north of Norwich Road                                                                                                         | 582667<br>582380 | 308865<br>309562 | Breckland<br>Breckland | More than likely More than likely      | C3          | Residential<br>Residential | Dwellings<br>Dwellings | 185<br>165    | 0          | 185<br>165                  | 0        | 85<br>65                     | 0        | 185<br>165                   | 0        | 185<br>165                 | #N/A<br>#N/A                                                                                                                                                                                                                                                                                   |
| A33<br>A34         | 3PL/2019/0722/F<br>3PL/2017/1552/F           | Shipdham Airfield Industrial Estate Trox UK Ltd,Caxton Way Thetford                                                                                                            | 598093<br>585439 | 307117<br>282462 | Breckland<br>Breckland | Near Certain<br>Near Certain           | B2<br>B8    | Industrial<br>Warehouse    | SQM<br>SQM             | 980<br>1841   | 11<br>9    | 0                           | 11<br>9  | 0                            | 11<br>9  | 0                            | 11<br>9  | 0                          | #N/A<br>#N/A                                                                                                                                                                                                                                                                                   |
| A35                | 3PL/2017/0840/O                              | Tulip Viking, Caxton Road, Thetford                                                                                                                                            | 585439           | 282462           | Breckland              | Near Certain                           | B1a         | Office                     | SQM                    | 557           | 19         | 0                           | 19       | 0                            | 19       | 0                            | 19       | 0                          | #N/A                                                                                                                                                                                                                                                                                           |
| A36<br>A37         | 3PL/2017/0840/O<br>3PL/2019/1167/O           | Tulip Viking, Caxton Road, Thetford Land to the west of Caxton Way Thetford                                                                                                    | 585439<br>585439 | 282462<br>282462 | Breckland<br>Breckland | Near Certain<br>Near Certain           | B1,B8<br>B1 | Mixed Business<br>Business | SQM<br>SQM             | 13338<br>5000 | 85<br>44   | 0                           | 17<br>9  | 0                            | 85<br>44 | 0                            | 85<br>44 | 0                          | #N/A<br>#N/A                                                                                                                                                                                                                                                                                   |
| A38<br>A39         | 3PL/2019/1167/O<br>3PL/2019/1167/O           | Land to the west of Caxton Way Thetford Land to the west of Caxton Way Thetford                                                                                                | 585439<br>585439 | 282462<br>282462 | Breckland<br>Breckland | Near Certain<br>Near Certain           | B2<br>B8    | Industrial<br>Warehouse    | SQM<br>SQM             | 5000<br>5000  | 56<br>25   | 0                           | 11<br>5  | 0                            | 56<br>25 | 0                            | 56<br>25 | 0                          | #N/A<br>#N/A                                                                                                                                                                                                                                                                                   |
| A40                | 3PL/2012/1045/O, 3PL/2017/0773/D             | Quantrill Structural Engineers Ltd Church Road, Griston IP25 6QA                                                                                                               | 594279           | 299152           | Breckland              | Near Certain                           | B2          | Industrial                 | SQM                    | 270           | 3          | 0                           | 3        | 0                            | 3        | 0                            | 3        | 0                          | #N/A                                                                                                                                                                                                                                                                                           |
| A41<br>B1          | 3PL/2012/1045/O, 3PL/2017/0773/D<br>20140787 | Quantrill Structural Engineers Ltd Church Road, Griston IP25 6QA Land to North of, Springfield, Acle, Norwich, NR13 3JW                                                        | 594279<br>640498 | 299152<br>310435 | Breckland<br>Broadland | Near Certain<br>Near Certain           | B1<br>C3    | Business<br>Residential    | SQM<br>Dwellings       | 390<br>6      | 3          | 6                           | 0        | 1                            | 0        | 6                            | 0        | 6                          | #N/A<br>N/A                                                                                                                                                                                                                                                                                    |
| B2<br>B3           | 20152044<br>20172189                         | Land to North of, Springfield, Acle, Norwich, NR13 3JW Land north of Norwich Road, Acle, Norwich                                                                               | 640608<br>639738 | 310555<br>310382 | Broadland<br>Broadland | Near Certain<br>Near Certain           | C3          | Residential<br>Residential | Dwellings<br>Dwellings | 4<br>140      | 0          | 4<br>140                    | 0        | 1 132                        | 0        | 4<br>140                     | 0        | 4<br>140                   | N/A Access from creation of 4th leg onto existing roundabout                                                                                                                                                                                                                                   |
| B4                 | 20180941                                     | Land Adj. Hillside Farm,,,, Reedham Road, Acle, Norwich, NR13 3DF                                                                                                              | 640113           | 310009           | Broadland              | Near Certain                           | C3          | Residential                | Dwellings              | 30            | 0          | 30                          | 0        | 30                           | 0        | 30                           | 0        | 30                         | N/A                                                                                                                                                                                                                                                                                            |
| B5<br>B6           | 20140298<br>20161711                         | Land North of, Sir William's Lane,, Aylsham, Norwich  Aegel House, Burgh Road, Aylsham, Norwich, NR11 6AS                                                                      | 619925<br>619959 | 326947<br>326643 | Broadland<br>Broadland | Near Certain<br>Near Certain           | C3          | Residential<br>Residential | Dwellings<br>Dwellings | 40<br>22      | 0          | 40<br>22                    | 0        | 40<br>22                     | 0        | 40<br>22                     | 0        | 40<br>22                   | N/A<br>N/A                                                                                                                                                                                                                                                                                     |
| B7                 | 20141710                                     | Land Adj. 20, Yarmouth Road, Blofield, Norwich, NR13 4JS                                                                                                                       | 633095           | 309389           | Broadland              | Near Certain                           | C3          | Residential                | Dwellings              | 6             | 0          | 6                           | 0        | 6                            | 0        | 6                            | 0        | 6                          | N/A                                                                                                                                                                                                                                                                                            |
| B8<br>B9           | 20150262<br>20150700                         | Former Piggeries, Manor Farm, Yarmouth Road, Blofield, Norwich, NR13 4JS Garden Farm, Land South of Yarmouth Road and North of Lingwood Road, Blofield, Norw                   | 632881<br>634055 | _                | Broadland<br>Broadland | Near Certain<br>Near Certain           | C3          | Residential<br>Residential | Dwellings              | 13<br>21      | 0          | 13<br>21                    | 0        | 13<br>21                     | 0        | 13<br>21                     | 0        | 13<br>21                   | N/A                                                                                                                                                                                                                                                                                            |
| B10<br>B11         | 20150794<br>20162199                         | Garden Farm, Phase 2, Land South of Yarmouth Road, Blofield, Norwich, NR13 4JG Land off Blofield Corner Road, Blofield Heath, Norwich                                          | 634044<br>632415 | 309591<br>311326 | Broadland<br>Broadland | Near Certain<br>Near Certain           | C3          | Residential<br>Residential | Dwellings<br>Dwellings | 20<br>36      | 0          | 20<br>36                    | 0        | 20<br>36                     | 0        | 20<br>36                     | 0        | 20<br>36                   | N/A                                                                                                                                                                                                                                                                                            |
| B12                | 20172131                                     | Land to the north of Yarmouth Road, Blofield, Norwich                                                                                                                          | 632897           | 309699           | Broadland              | Near Certain                           | C3          | Residential                | Dwellings              | 163           | 0          | 163                         | 0        | 163                          | 0        | 163                          | 0        | 163                        | Access from new priority junction on Yarmouth Road                                                                                                                                                                                                                                             |
| B13<br>B14         | 20161483<br>20150082                         | Land at Yarmouth Road, Postwick/Brundall, Norwich  Land North of Mead Close, Buxton With Lamas, Norwich, NR10 5EL                                                              | 632163<br>622834 | 309115<br>322532 | Broadland<br>Broadland | More than Likely<br>More than Likely   | C3          | Residential<br>Residential | Dwellings<br>Dwellings | 155<br>20     | 0          | 155<br>20                   | 0        | 88<br>20                     | 0        | 155<br>20                    | 0        | 155<br>20                  | Access from new priority junction on Yarmouth Road and link to Berryfields  N/A                                                                                                                                                                                                                |
| B15                | CAW2                                         | Land East of Gayford Road<br>Land adj former Railway Line, Rectory Road, Coltishall, Norwich, NR12 7HR                                                                         | 613892           | 323813           | Broadland              | Reasonably Foreseeable                 | C3          | Residential                | Dwellings              | 20            | 0          | 20                          | 0        | 0                            | 0        | 20                           | 0        | 20                         | N/A<br>N/A                                                                                                                                                                                                                                                                                     |
| B16<br>B17         | 20170075<br>COL2                             | Land at Jordan's Scrapyard                                                                                                                                                     | 627167<br>626864 | 320392<br>320101 | Broadland<br>Broadland | Near Certain<br>Reasonably Foreseeable | C3          | Residential<br>Residential | Dwellings<br>Dwellings | 30<br>30      | 0          | 30<br>30                    | 0        | 30<br>30                     | 0        | 30<br>30                     | 0        | 30<br>30                   | N/A                                                                                                                                                                                                                                                                                            |
| B18<br>B19         | 20150991<br>20170196                         | Land adj St Marys Care Home, North Walsham Road, Spixworth, Norwich, NR12 7BZ Former David Rice Hospital Site, Drayton High Road, Drayton, Norwich                             | 625330<br>618971 | 315119<br>313031 | Broadland<br>Broadland | Near Certain<br>Near Certain           | C3          | Residential<br>Residential | Dwellings<br>Dwellings | 18<br>29      | 0          | 18<br>29                    | 0        | 18<br>10                     | 0        | 18<br>29                     | 0        | 18<br>29                   | N/A requires construction of right turn lane at former hospital access                                                                                                                                                                                                                         |
| B20                | 20170212                                     | Land off Drayton High Road, Drayton, Norwich                                                                                                                                   | 618329           | 313346           | Broadland              | Near Certain                           | C3          | Residential                | Dwellings              | 71            | 0          | 71                          | 0        | 71                           | 0        | 71                           | 0        | 71                         | access from new priority junction onto Drayton High Road                                                                                                                                                                                                                                       |
| B21                | DRA1                                         | Land Adj., Hall Lane, Drayton, Norwich                                                                                                                                         | 618149           | 314151           | Broadland              | Near Certain                           | C3          | Residential                | Dwellings              | 200           | 0          | 200                         | 0        | 25                           | 0        | 200                          | 0        | 200                        | Access from new priority junctions onto Hall Lane and School Road with connecting link road                                                                                                                                                                                                    |
| B22<br>B23         | DRA2<br>20160632                             | Land East of School Road Aitchison Brothers Garage, 75 The Green, Freethorpe, Norwich, NR13 3NY                                                                                | 618150<br>640946 |                  | Broadland<br>Broadland | Hypothetical<br>Near Certain           | C3          | Residential<br>Residential | Dwellings<br>Dwellings | 20<br>19      | 0          | 20<br>19                    | 0        | 0                            | 0        | 20<br>19                     | 0        | 20<br>19                   | N/A<br>N/A                                                                                                                                                                                                                                                                                     |
| B24                | FRE1                                         | Land north of Palmers Lane                                                                                                                                                     | 641074           | 305422           | Broadland              | More than Likely                       | C3          | Residential                | Dwellings              | 10            | 0          | 10                          | 0        | 9                            | 0        | 10                           | 0        | 10                         | N/A                                                                                                                                                                                                                                                                                            |
| B25<br>B26         | 20130906<br>20160808                         | Land at Former Little Plumstead Hospital, Hospital Road, Great Little Plumstead, Norwicl<br>Little Plumstead Hospital West, Hospital Road, Little Plumstead, Norwich, NR13 5EW | 630676<br>630676 | 310735<br>310735 | Broadland<br>Broadland | Near Certain<br>Near Certain           | C3          | Residential<br>Residential | Dwellings<br>Dwellings | 21<br>35      | 0          | 21<br>35                    | 0        | 0<br>35                      | 0        | 21<br>35                     | 0        | 21<br>35                   | N/A<br>N/A                                                                                                                                                                                                                                                                                     |
| B27<br>B28         | 20161151<br>20171999                         | Land to the North East Side of, Church Road, Great Plumstead, Norwich Land off Rosebery Road, Great Plumstead, Norwich, NR13 5EA                                               | 630041<br>630396 | 310186<br>309924 | Broadland<br>Broadland | Near Certain<br>Near Certain           | C3          | Residential<br>Residential | Dwellings<br>Dwellings | 11<br>22      | 0          | 11<br>22                    | 0        | 11<br>22                     | 0        | 11<br>22                     | 0        | 11<br>22                   | N/A<br>N/A                                                                                                                                                                                                                                                                                     |
| B29                | 20171514                                     | Phase 1, Royal Norwich Golf Club, Drayton High Road, Hellesdon, Norwich, NR6 5AH                                                                                               | 620504           |                  | Broadland              | Near Certain                           | C3          | Residential                | Dwellings              | 95            | 0          | 95                          | 0        | 95                           | 0        | 95                           | 0        | 95                         | Accessed from new junction onto Drayton High Road - built                                                                                                                                                                                                                                      |
| B30                | 20151770                                     | Royal Norwich Golf Club, Drayton High Road, Hellesdon, Norwich, NR6 5AH                                                                                                        | 620504           | 311520           | Broadland              | Near Certain                           | C3          | Residential                | Dwellings              | 892           | 0          | 892                         | 0        | 267                          | 0        | 892                          | 0        | 892                        | Post phase 1 accessed via traffic signal cross road junction at A1067 west of existing<br>new access and a priority junction (more likely than consented roundabout) at<br>Hospital Lane. A1067/Middleton's Lane signals to be improved & A1067 right turn<br>to Sweetbriar Rd to be improved. |
| B31                |                                              | Land at Hospital Grounds, southwest of Drayton Road                                                                                                                            | 619863<br>618787 |                  | Broadland              | Reasonably Foreseeable                 | C3<br>C3    | Residential                | Dwellings<br>Dwellings | 300           | 0          | 300<br>254                  | 0        | 25                           | 0        | 300                          | 0        | 300                        | Principal access via priority junction with right turn facility east of Hammond Rd. Em<br>Accessed from new roundabout on Holt Road - built                                                                                                                                                    |
|                    | 20161770<br>20181136                         | Land West of Holt Road, Horsford, Norwich                                                                                                                                      | 619519           | 315462           | Broadland<br>Broadland | Near Certain<br>Near Certain           | C3          | Residential<br>Residential | Dwellings              | 254<br>84     | 0          | 84                          | 0        | 254<br>84                    | 0        | 254<br>84                    | 0        | 254<br>84                  | N/A                                                                                                                                                                                                                                                                                            |
| B34<br>B35         | HNF1<br>20160525                             | Land East of Manor Road Offices, Atlas Works, Norwich Road, Lenwade, Norwich, NR9 5SL                                                                                          | 621924<br>611331 |                  | Broadland<br>Broadland | Near Certain<br>Hypothetical           | C3          | Residential<br>Residential | Dwellings<br>Dwellings | 69<br>22      | 0          | 69<br>22                    | 0        | 69<br>0                      | 0        | 69<br>22                     | 0        | 69<br>22                   | N/A<br>N/A                                                                                                                                                                                                                                                                                     |
| B36                | 20171116                                     | Oaks Lane, Postwick, Norwich, NR13 5HD                                                                                                                                         | 629418           | 307952           | Broadland              | Near Certain                           | C3          | Residential                | Dwellings              | 12            | 0          | 12                          | 0        | 12                           | 0        | 12                           | 0        | 12                         | N/A                                                                                                                                                                                                                                                                                            |
| B37<br>B38         | 20151061<br>871709                           | Land at Station Road, Reedham, Norwich New Road, Reepham                                                                                                                       | 610102<br>610293 | 323497<br>323399 | Broadland<br>Broadland | Near Certain<br>Reasonably Foreseeable | C3          | Residential<br>Residential | Dwellings<br>Dwellings | 19<br>9       | 0          | 19<br>9                     | 0        | 19<br>0                      | 0        | 19<br>9                      | 0        | 19<br>9                    | N/A<br>N/A                                                                                                                                                                                                                                                                                     |
| B39                | REP1                                         | Land off Broomhill Lane                                                                                                                                                        | 609508           | 322498           | Broadland              | More than Likely                       | C3          | Residential                | Dwellings              | 120           | 0          | 120                         | 0        | 20                           | 0        | 120                          | 0        | 120                        | Access from existing junction - no additional infrastructure                                                                                                                                                                                                                                   |
| B40<br>B41         | 20161643<br>20150188                         | Land West of Burlingham Road, South Walsham, Norwich, NR13 6DN<br>Former Hamper People, 31, Norwich Road, Strumpshaw, Norwich, NR13 4AG                                        | 636011<br>635350 | 312863<br>308039 | Broadland<br>Broadland | Near Certain<br>Near Certain           | C3          | Residential<br>Residential | Dwellings<br>Dwellings | 21<br>10      | 0          | 21<br>10                    | 0        | 21<br>10                     | 0        | 21<br>10                     | 0        | 21<br>10                   | N/A<br>N/A                                                                                                                                                                                                                                                                                     |
| B42                | 20171622                                     | Land at Mill Road, Strumpshaw, Norwich                                                                                                                                         | 635137           | 307809           | Broadland              | Near Certain                           | C3          | Residential                | Dwellings              | 10            | 0          | 10                          | 0        | 10                           | 0        | 10                           | 0        | 10                         | N/A                                                                                                                                                                                                                                                                                            |
| B43                | 20181400                                     | 1-4 Station Road, Swannington, Norwich, NR9 5SY                                                                                                                                | 613090           | 31/852           | Broadland              | Near Certain                           | C3          | Residential                | Dwellings              | 6             | 0          | 6                           | 0        | 6                            | 0        | 6                            | 0        | 6                          | N/A                                                                                                                                                                                                                                                                                            |