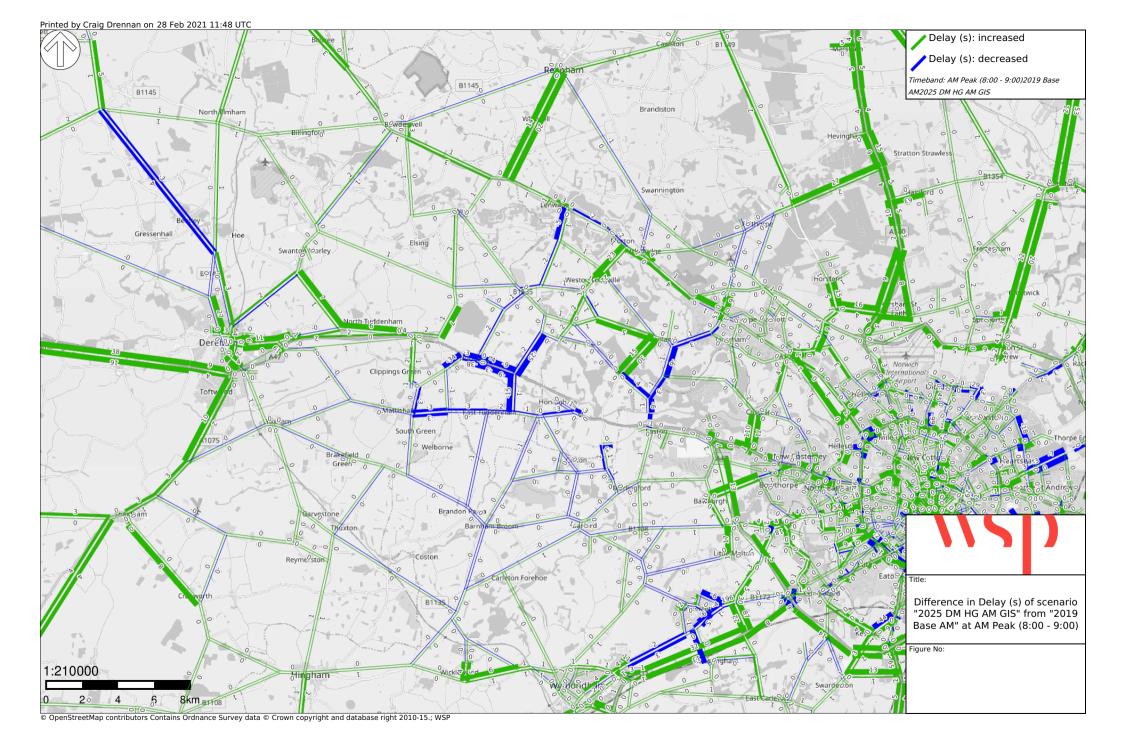

## Appendix A

**UNCERTAINTY LOG** 

Norwich Western Link Project No.: 70067230 | Our Ref No.: 70067230-003 Norfolk County Council **WSP** March 2021

| Model<br>Reference | Application Number                           | Site Name                                                                                                                                                                      | Easting          | Northing         | District               | Uncertainty                            | Landuse     | Site Type                  | Unit                   | Total Size    | Total Jobs | TotalDwell /<br>Beds / Area | 2025Jobs | 2025Dwell<br>/ Beds /<br>Sqm | 2040Jobs | 2040Dwell<br>/ Beds /<br>Sqm | 2050Jobs | 2050Dwells<br>/ Beds / Sqn | Associated Infrastructure                                                                                                                                                                                                                                                                      |
|--------------------|----------------------------------------------|--------------------------------------------------------------------------------------------------------------------------------------------------------------------------------|------------------|------------------|------------------------|----------------------------------------|-------------|----------------------------|------------------------|---------------|------------|-----------------------------|----------|------------------------------|----------|------------------------------|----------|----------------------------|------------------------------------------------------------------------------------------------------------------------------------------------------------------------------------------------------------------------------------------------------------------------------------------------|
| A1                 | 3PL/2017/0996/O                              | Attleborough Sue (emp)                                                                                                                                                         | 603995           | 293679           | Breckland              | Near Certain                           | A1          | Retail                     | SQM                    | 2600          | 173        | 0                           | 0        | 0                            | 173      | 0                            | 173      | 0                          | New link road between London Road and Buckenham road to south of Attleborough with roundabout junctions                                                                                                                                                                                        |
| A2                 | 3PL/2017/0996/O                              | Attleborough Sue (emp)                                                                                                                                                         | 603995           | 293679           | Breckland              | Near Certain                           | A2          | Financial                  | SQM                    | 1400          | 88         | 0                           | 0        | 0                            | 88       | 0                            | 88       | 0                          | New link road between London Road and Buckenham road to south of Attleborough with roundabout junctions                                                                                                                                                                                        |
| A3                 | 3PL/2017/0996/O                              | Attleborough Sue (emp)                                                                                                                                                         | 603995           | 293679           | Breckland              | Near Certain                           | D1          | Leisure                    | SQM                    | 2100          | 8          | 0                           | 0        | 0                            | 8        | 0                            | 8        | 0                          | New link road between London Road and Buckenham road to south of Attleborough                                                                                                                                                                                                                  |
| A4                 | 3PL/2017/0996/O                              | Attleborough Sue (res)                                                                                                                                                         | 603995           | 293679           | Breckland              | Near Certain                           | C3          | Residential                | Dwellings              | 4000          | 0          | 4000                        | 0        | 1320                         | 0        | 4000                         | 0        | 4000                       | with roundabout junctions  New link road between London Road and Buckenham road to south of Attleborough                                                                                                                                                                                       |
| A5                 | 3PL/2015/0546/O                              | Former Grampian Food Site                                                                                                                                                      | 605582           | 294976           | Breckland              | Near Certain                           | C3          | Residential                | Dwellings              | 165           | 0          | 165                         | 0        | 54                           | 0        | 165                          | 0        | 165                        | with roundabout junctions Priority junction onto Buckenham Road                                                                                                                                                                                                                                |
| A6<br>A7           | 3PL/2012/0958/H<br>3PL/2017/1615/D           | Land at London Road<br>Land North of Norwich Road                                                                                                                              | 603220<br>605798 | 293628<br>296177 | Breckland<br>Breckland | Near Certain<br>Near Certain           | C3          | Residential<br>Residential | Dwellings<br>Dwellings | 375<br>327    | 0          | 375<br>327                  | 0        | 375<br>82                    | 0        | 375<br>327                   | 0        | 375<br>327                 | Priority junction onto London Road Priority junctions onto Norwich Road                                                                                                                                                                                                                        |
| A8                 | 3PL/2016/0325/F                              | Land at Haverscroft House Farm                                                                                                                                                 | 603402           | 294093           | Breckland              | Near Certain                           | C3          | Residential                | Dwellings              | 200           | 0          | 200                         | 0        | 50                           | 0        | 200                          | 0        | 200                        | Priority junction onto London Road                                                                                                                                                                                                                                                             |
| A9<br>A10          | 3PL/2016/1454/H<br>3PL/2017/0563/O           | Former Malthouse<br>Westfield Road                                                                                                                                             | 599490<br>599482 | 313161<br>311559 | Breckland<br>Breckland | Near Certain<br>Near Certain           | C3          | Residential<br>Residential | Dwellings<br>Dwellings | 127<br>100    | 0          | 127<br>100                  | 0        | 32<br>25                     | 0        | 127<br>100                   | 0        | 127<br>100                 | #N/A<br>priority junction onto Westfield Road                                                                                                                                                                                                                                                  |
| A11<br>A12         | 3PL/2015/1487/O<br>3PL/2016/1397/F           | Land off Swanton Road<br>Land at Greenfields Road                                                                                                                              | 599514<br>600321 | 314166<br>312841 | Breckland<br>Breckland | Near Certain<br>Near Certain           | C3          | Residential<br>Residential | Dwellings<br>Dwellings | 216<br>279    | 0          | 216<br>279                  | 0        | 54<br>70                     | 0        | 216<br>279                   | 0        | 216<br>279                 | Access from new roundabout on Swanton Road  Completion of link between Greenfields Road and Wheatcroft Way                                                                                                                                                                                     |
| A13                | 3PL/2015/1155/O                              | Land off Sporle Road                                                                                                                                                           | 582546           | 309510           | Breckland              | Near Certain                           | C3          | Residential                | Dwellings              | 130           | 0          | 130                         | 0        | 40<br>46                     | 0        | 130                          | 0        | 130                        | Priority junction on Sporle Road                                                                                                                                                                                                                                                               |
| A14<br>A15         | 3PL/2015/0917/0<br>3PL/2017/1487/0           | Norwich Road, Swaffham<br>Land to the West of Brandon Road                                                                                                                     | 582975<br>581911 | 309061<br>307314 | Breckland<br>Breckland | Near Certain<br>Near Certain           | C3<br>A1    | Residential<br>Retail      | Dwellings<br>SQM       | 185<br>650    | 43         | 185<br>0                    | 9        | 0                            | 0<br>43  | 185<br>0                     | 43       | 185<br>0                   | Priority junction on Norwich Road Access from creation of 4th leg onto existing roundabout                                                                                                                                                                                                     |
| A16<br>A17         | 3PL/2017/1487/O<br>3PL/2017/1487/O           | Land to the West of Brandon Road Land to the West of Brandon Road                                                                                                              | 581911<br>581911 | 307314<br>307314 | Breckland<br>Breckland | Near Certain<br>Near Certain           | C2<br>C3    | Residential<br>Residential | Beds<br>Dwellings      | 104<br>160    | 21<br>0    | 104<br>160                  | 0        | 0<br>40                      | 0        | 0<br>160                     | 0        | 104                        | Access from creation of 4th leg onto existing roundabout  Access from creation of 4th leg onto existing roundabout                                                                                                                                                                             |
| A18                | 3PL/2019/0270/D                              | Land to the north of Norwich Road Swaffham                                                                                                                                     | 582844           | 309080           | Breckland              | Near Certain                           | C3          | Residential                | Dwellings              | 165           | 0          | 165                         | 0        | 41                           | 0        | 165                          | 0        | 165                        | Priority junction on Norwich Road                                                                                                                                                                                                                                                              |
| A19                | 3PL/2019/0713/D                              | Land to the west of Watton Road Swaffham                                                                                                                                       | 582559           | 307511           | Breckland              | Near Certain                           | C3          | Residential                | Dwellings              | 175           | 0          | 175                         | 0        | 44                           | 0        | 175                          | 0        | 175                        | Access through earlier phase and existing priority junctions onto Brandon Road                                                                                                                                                                                                                 |
| A20                | 3PL/2011/0805/O                              | Land North of Red House Norwich Road, Thetford, Croxton & Kilverstone                                                                                                          | 587697           | 284986           | Breckland              | Near Certain                           | C3          | Residential                | Dwellings              | 5000          | 0          | 5000                        | 0        | 1250                         | 0        | 5000                         | 0        | 5000                       | 3 x Traffic signals at A1075 Norwich Rd, signals at Croxton Rd, priority at Kilverstone Rd. Improvement at A1075/A1066 roundabout and at A11 junctions.                                                                                                                                        |
| A21                | 3PL/2011/0805/O                              | Land North of Red House Norwich Road, Thetford, Croxton & Kilverstone                                                                                                          | 587697           | 284986           | Breckland              | Near Certain                           | B1,B2,B8    | Mixed Business             | SQM                    | 22500         | 360        | 0                           | 72       | 0                            | 360      | 0                            | 360      | 0                          | 3 x Traffic signals at A1075 Norwich Rd, signals at Croxton Rd, priority at Kilverstone Rd. Improvement at A1075/A1066 roundabout and at A11 junctions.                                                                                                                                        |
| A22                | 3PL/2017/1576/D                              | Land North of Red House Norwich Road, Thetford, Croxton & Kilverstone                                                                                                          | 588421           | 284311           | Breckland              | Near Certain                           | C3          | Residential                | Dwellings              | 343           | 0          | 343                         | 0        | 69                           | 0        | 343                          | 0        | 343                        | Part of Thetford SUE - application from new signal junction onto Norwich Road -<br>built                                                                                                                                                                                                       |
| A23<br>A24         | 3PL/2018/0952/O<br>3PL/2015/0254/O           | Land at Thetford Road<br>Land south of Mallard Road                                                                                                                            | 591708<br>590754 | 300673<br>300332 | Breckland<br>Breckland | Near Certain<br>Near Certain           | C3          | Residential<br>Residential | Dwellings<br>Dwellings | 180<br>177    | 0          | 180<br>177                  | 0        | 36<br>35                     | 0        | 180<br>177                   | 0        | 180<br>177                 | Access from new roundabout and priority junction on Thetford Road.  Access through existing housing estate to Mallard Road roundabout                                                                                                                                                          |
| A25                | 3PL/2011/0088/D                              | Former RAF Radar Site                                                                                                                                                          | 592322           | 300498           | Breckland              | Near Certain                           | C3          | Residential                | Dwellings              | 113           | 0          | 113                         | 0        | 113                          | 0        | 113                          | 0        | 113                        | access from mini-roundabout on Norwich Road - built                                                                                                                                                                                                                                            |
| A26<br>A27         | 3PL/2016/0084/F<br>LP[025]011                | Lancaster Avenue<br>Land to the west of Shipdham Road                                                                                                                          | 593402<br>595539 | 300512<br>311802 | Breckland<br>Breckland | Near Certain<br>More than likely       | C3<br>C3    | Residential<br>Residential | Dwellings<br>Dwellings | 106<br>130    | 0          | 106<br>130                  | 0        | 21<br>80                     | 0        | 106<br>130                   | 0        | 106<br>130                 | Access from existing roundabout and priority junction onto Norwich Road. #N/A                                                                                                                                                                                                                  |
| A28<br>A29         | LP[025]023<br>LP[025]030                     | Land off Shipdham Road Land to the east of Shipdham Road                                                                                                                       | 595539<br>595539 | 311802<br>311802 | Breckland<br>Breckland | More than likely<br>More than likely   | C3          | Residential<br>Residential | Dwellings<br>Dwellings | 210<br>290    | 0          | 210<br>290                  | 0        | 60<br>115                    | 0        | 210<br>290                   | 0        | 210<br>290                 | #N/A<br>#N/A                                                                                                                                                                                                                                                                                   |
| A30                | LP[097]009                                   | Land to the east of Brandon Road                                                                                                                                               | 581933           | 306859           | Breckland              | More than likely                       | C3          | Residential                | Dwellings              | 175           | 0          | 175                         | 0        | 75                           | 0        | 175                          | 0        | 175                        | #N/A                                                                                                                                                                                                                                                                                           |
| A31<br>A32         | LP[097]010<br>LP[097]018                     | Land to the south of Norwich Road<br>Land to the north of Norwich Road                                                                                                         | 582667<br>582380 | 308865<br>309562 | Breckland<br>Breckland | More than likely More than likely      | C3          | Residential<br>Residential | Dwellings<br>Dwellings | 185<br>165    | 0          | 185<br>165                  | 0        | 85<br>65                     | 0        | 185<br>165                   | 0        | 185<br>165                 | #N/A<br>#N/A                                                                                                                                                                                                                                                                                   |
| A33<br>A34         | 3PL/2019/0722/F<br>3PL/2017/1552/F           | Shipdham Airfield Industrial Estate Trox UK Ltd,Caxton Way Thetford                                                                                                            | 598093<br>585439 | 307117<br>282462 | Breckland<br>Breckland | Near Certain<br>Near Certain           | B2<br>B8    | Industrial<br>Warehouse    | SQM<br>SQM             | 980<br>1841   | 11<br>9    | 0                           | 11<br>9  | 0                            | 11<br>9  | 0                            | 11<br>9  | 0                          | #N/A<br>#N/A                                                                                                                                                                                                                                                                                   |
| A35                | 3PL/2017/0840/O                              | Tulip Viking, Caxton Road, Thetford                                                                                                                                            | 585439           | 282462           | Breckland              | Near Certain                           | B1a         | Office                     | SQM                    | 557           | 19         | 0                           | 19       | 0                            | 19       | 0                            | 19       | 0                          | #N/A                                                                                                                                                                                                                                                                                           |
| A36<br>A37         | 3PL/2017/0840/O<br>3PL/2019/1167/O           | Tulip Viking, Caxton Road, Thetford Land to the west of Caxton Way Thetford                                                                                                    | 585439<br>585439 | 282462<br>282462 | Breckland<br>Breckland | Near Certain<br>Near Certain           | B1,B8<br>B1 | Mixed Business<br>Business | SQM<br>SQM             | 13338<br>5000 | 85<br>44   | 0                           | 17<br>9  | 0                            | 85<br>44 | 0                            | 85<br>44 | 0                          | #N/A<br>#N/A                                                                                                                                                                                                                                                                                   |
| A38<br>A39         | 3PL/2019/1167/O<br>3PL/2019/1167/O           | Land to the west of Caxton Way Thetford Land to the west of Caxton Way Thetford                                                                                                | 585439<br>585439 | 282462<br>282462 | Breckland<br>Breckland | Near Certain<br>Near Certain           | B2<br>B8    | Industrial<br>Warehouse    | SQM<br>SQM             | 5000<br>5000  | 56<br>25   | 0                           | 11<br>5  | 0                            | 56<br>25 | 0                            | 56<br>25 | 0                          | #N/A<br>#N/A                                                                                                                                                                                                                                                                                   |
| A40                | 3PL/2012/1045/O, 3PL/2017/0773/D             | Quantrill Structural Engineers Ltd Church Road, Griston IP25 6QA                                                                                                               | 594279           | 299152           | Breckland              | Near Certain                           | B2          | Industrial                 | SQM                    | 270           | 3          | 0                           | 3        | 0                            | 3        | 0                            | 3        | 0                          | #N/A                                                                                                                                                                                                                                                                                           |
| A41<br>B1          | 3PL/2012/1045/O, 3PL/2017/0773/D<br>20140787 | Quantrill Structural Engineers Ltd Church Road, Griston IP25 6QA Land to North of, Springfield, Acle, Norwich, NR13 3JW                                                        | 594279<br>640498 | 299152<br>310435 | Breckland<br>Broadland | Near Certain<br>Near Certain           | B1<br>C3    | Business<br>Residential    | SQM<br>Dwellings       | 390<br>6      | 3          | 6                           | 0        | 1                            | 0        | 6                            | 0        | 6                          | #N/A<br>N/A                                                                                                                                                                                                                                                                                    |
| B2<br>B3           | 20152044<br>20172189                         | Land to North of, Springfield, Acle, Norwich, NR13 3JW Land north of Norwich Road, Acle, Norwich                                                                               | 640608<br>639738 | 310555<br>310382 | Broadland<br>Broadland | Near Certain<br>Near Certain           | C3          | Residential<br>Residential | Dwellings<br>Dwellings | 4<br>140      | 0          | 4<br>140                    | 0        | 1 132                        | 0        | 4<br>140                     | 0        | 4<br>140                   | N/A Access from creation of 4th leg onto existing roundabout                                                                                                                                                                                                                                   |
| B4                 | 20180941                                     | Land Adj. Hillside Farm,,,, Reedham Road, Acle, Norwich, NR13 3DF                                                                                                              | 640113           | 310009           | Broadland              | Near Certain                           | C3          | Residential                | Dwellings              | 30            | 0          | 30                          | 0        | 30                           | 0        | 30                           | 0        | 30                         | N/A                                                                                                                                                                                                                                                                                            |
| B5<br>B6           | 20140298<br>20161711                         | Land North of, Sir William's Lane,, Aylsham, Norwich  Aegel House, Burgh Road, Aylsham, Norwich, NR11 6AS                                                                      | 619925<br>619959 | 326947<br>326643 | Broadland<br>Broadland | Near Certain<br>Near Certain           | C3          | Residential<br>Residential | Dwellings<br>Dwellings | 40<br>22      | 0          | 40<br>22                    | 0        | 40<br>22                     | 0        | 40<br>22                     | 0        | 40<br>22                   | N/A<br>N/A                                                                                                                                                                                                                                                                                     |
| B7                 | 20141710                                     | Land Adj. 20, Yarmouth Road, Blofield, Norwich, NR13 4JS                                                                                                                       | 633095           | 309389           | Broadland              | Near Certain                           | C3          | Residential                | Dwellings              | 6             | 0          | 6                           | 0        | 6                            | 0        | 6                            | 0        | 6                          | N/A                                                                                                                                                                                                                                                                                            |
| B8<br>B9           | 20150262<br>20150700                         | Former Piggeries, Manor Farm, Yarmouth Road, Blofield, Norwich, NR13 4JS Garden Farm, Land South of Yarmouth Road and North of Lingwood Road, Blofield, Norw                   | 632881<br>634055 | _                | Broadland<br>Broadland | Near Certain<br>Near Certain           | C3          | Residential<br>Residential | Dwellings              | 13<br>21      | 0          | 13<br>21                    | 0        | 13<br>21                     | 0        | 13<br>21                     | 0        | 13<br>21                   | N/A                                                                                                                                                                                                                                                                                            |
| B10<br>B11         | 20150794<br>20162199                         | Garden Farm, Phase 2, Land South of Yarmouth Road, Blofield, Norwich, NR13 4JG Land off Blofield Corner Road, Blofield Heath, Norwich                                          | 634044<br>632415 | 309591<br>311326 | Broadland<br>Broadland | Near Certain<br>Near Certain           | C3          | Residential<br>Residential | Dwellings<br>Dwellings | 20<br>36      | 0          | 20<br>36                    | 0        | 20<br>36                     | 0        | 20<br>36                     | 0        | 20<br>36                   | N/A                                                                                                                                                                                                                                                                                            |
| B12                | 20172131                                     | Land to the north of Yarmouth Road, Blofield, Norwich                                                                                                                          | 632897           | 309699           | Broadland              | Near Certain                           | C3          | Residential                | Dwellings              | 163           | 0          | 163                         | 0        | 163                          | 0        | 163                          | 0        | 163                        | Access from new priority junction on Yarmouth Road                                                                                                                                                                                                                                             |
| B13<br>B14         | 20161483<br>20150082                         | Land at Yarmouth Road, Postwick/Brundall, Norwich  Land North of Mead Close, Buxton With Lamas, Norwich, NR10 5EL                                                              | 632163<br>622834 | 309115<br>322532 | Broadland<br>Broadland | More than Likely<br>More than Likely   | C3          | Residential<br>Residential | Dwellings<br>Dwellings | 155<br>20     | 0          | 155<br>20                   | 0        | 88<br>20                     | 0        | 155<br>20                    | 0        | 155<br>20                  | Access from new priority junction on Yarmouth Road and link to Berryfields  N/A                                                                                                                                                                                                                |
| B15                | CAW2                                         | Land East of Gayford Road<br>Land adj former Railway Line, Rectory Road, Coltishall, Norwich, NR12 7HR                                                                         | 613892           | 323813           | Broadland              | Reasonably Foreseeable                 | C3          | Residential                | Dwellings              | 20            | 0          | 20                          | 0        | 0                            | 0        | 20                           | 0        | 20                         | N/A<br>N/A                                                                                                                                                                                                                                                                                     |
| B16<br>B17         | 20170075<br>COL2                             | Land at Jordan's Scrapyard                                                                                                                                                     | 627167<br>626864 | 320392<br>320101 | Broadland<br>Broadland | Near Certain<br>Reasonably Foreseeable | C3          | Residential<br>Residential | Dwellings<br>Dwellings | 30<br>30      | 0          | 30<br>30                    | 0        | 30<br>30                     | 0        | 30<br>30                     | 0        | 30<br>30                   | N/A                                                                                                                                                                                                                                                                                            |
| B18<br>B19         | 20150991<br>20170196                         | Land adj St Marys Care Home, North Walsham Road, Spixworth, Norwich, NR12 7BZ Former David Rice Hospital Site, Drayton High Road, Drayton, Norwich                             | 625330<br>618971 | 315119<br>313031 | Broadland<br>Broadland | Near Certain<br>Near Certain           | C3          | Residential<br>Residential | Dwellings<br>Dwellings | 18<br>29      | 0          | 18<br>29                    | 0        | 18<br>10                     | 0        | 18<br>29                     | 0        | 18<br>29                   | N/A requires construction of right turn lane at former hospital access                                                                                                                                                                                                                         |
| B20                | 20170212                                     | Land off Drayton High Road, Drayton, Norwich                                                                                                                                   | 618329           | 313346           | Broadland              | Near Certain                           | C3          | Residential                | Dwellings              | 71            | 0          | 71                          | 0        | 71                           | 0        | 71                           | 0        | 71                         | access from new priority junction onto Drayton High Road                                                                                                                                                                                                                                       |
| B21                | DRA1                                         | Land Adj., Hall Lane, Drayton, Norwich                                                                                                                                         | 618149           | 314151           | Broadland              | Near Certain                           | C3          | Residential                | Dwellings              | 200           | 0          | 200                         | 0        | 25                           | 0        | 200                          | 0        | 200                        | Access from new priority junctions onto Hall Lane and School Road with connecting link road                                                                                                                                                                                                    |
| B22<br>B23         | DRA2<br>20160632                             | Land East of School Road Aitchison Brothers Garage, 75 The Green, Freethorpe, Norwich, NR13 3NY                                                                                | 618150<br>640946 |                  | Broadland<br>Broadland | Hypothetical<br>Near Certain           | C3          | Residential<br>Residential | Dwellings<br>Dwellings | 20<br>19      | 0          | 20<br>19                    | 0        | 0                            | 0        | 20<br>19                     | 0        | 20<br>19                   | N/A<br>N/A                                                                                                                                                                                                                                                                                     |
| B24                | FRE1                                         | Land north of Palmers Lane                                                                                                                                                     | 641074           | 305422           | Broadland              | More than Likely                       | C3          | Residential                | Dwellings              | 10            | 0          | 10                          | 0        | 9                            | 0        | 10                           | 0        | 10                         | N/A                                                                                                                                                                                                                                                                                            |
| B25<br>B26         | 20130906<br>20160808                         | Land at Former Little Plumstead Hospital, Hospital Road, Great Little Plumstead, Norwicl<br>Little Plumstead Hospital West, Hospital Road, Little Plumstead, Norwich, NR13 5EW | 630676<br>630676 | 310735<br>310735 | Broadland<br>Broadland | Near Certain<br>Near Certain           | C3          | Residential<br>Residential | Dwellings<br>Dwellings | 21<br>35      | 0          | 21<br>35                    | 0        | 0<br>35                      | 0        | 21<br>35                     | 0        | 21<br>35                   | N/A<br>N/A                                                                                                                                                                                                                                                                                     |
| B27<br>B28         | 20161151<br>20171999                         | Land to the North East Side of, Church Road, Great Plumstead, Norwich Land off Rosebery Road, Great Plumstead, Norwich, NR13 5EA                                               | 630041<br>630396 | 310186<br>309924 | Broadland<br>Broadland | Near Certain<br>Near Certain           | C3          | Residential<br>Residential | Dwellings<br>Dwellings | 11<br>22      | 0          | 11<br>22                    | 0        | 11<br>22                     | 0        | 11<br>22                     | 0        | 11<br>22                   | N/A<br>N/A                                                                                                                                                                                                                                                                                     |
| B29                | 20171514                                     | Phase 1, Royal Norwich Golf Club, Drayton High Road, Hellesdon, Norwich, NR6 5AH                                                                                               | 620504           |                  | Broadland              | Near Certain                           | C3          | Residential                | Dwellings              | 95            | 0          | 95                          | 0        | 95                           | 0        | 95                           | 0        | 95                         | Accessed from new junction onto Drayton High Road - built                                                                                                                                                                                                                                      |
| B30                | 20151770                                     | Royal Norwich Golf Club, Drayton High Road, Hellesdon, Norwich, NR6 5AH                                                                                                        | 620504           | 311520           | Broadland              | Near Certain                           | C3          | Residential                | Dwellings              | 892           | 0          | 892                         | 0        | 267                          | 0        | 892                          | 0        | 892                        | Post phase 1 accessed via traffic signal cross road junction at A1067 west of existing<br>new access and a priority junction (more likely than consented roundabout) at<br>Hospital Lane. A1067/Middleton's Lane signals to be improved & A1067 right turn<br>to Sweetbriar Rd to be improved. |
| B31                |                                              | Land at Hospital Grounds, southwest of Drayton Road                                                                                                                            | 619863<br>618787 |                  | Broadland              | Reasonably Foreseeable                 | C3<br>C3    | Residential                | Dwellings<br>Dwellings | 300           | 0          | 300<br>254                  | 0        | 25                           | 0        | 300                          | 0        | 300                        | Principal access via priority junction with right turn facility east of Hammond Rd. Em<br>Accessed from new roundabout on Holt Road - built                                                                                                                                                    |
|                    | 20161770<br>20181136                         | Land West of Holt Road, Horsford, Norwich                                                                                                                                      | 619519           | 315462           | Broadland<br>Broadland | Near Certain<br>Near Certain           | C3          | Residential<br>Residential | Dwellings              | 254<br>84     | 0          | 84                          | 0        | 254<br>84                    | 0        | 254<br>84                    | 0        | 254<br>84                  | N/A                                                                                                                                                                                                                                                                                            |
| B34<br>B35         | HNF1<br>20160525                             | Land East of Manor Road Offices, Atlas Works, Norwich Road, Lenwade, Norwich, NR9 5SL                                                                                          | 621924<br>611331 |                  | Broadland<br>Broadland | Near Certain<br>Hypothetical           | C3          | Residential<br>Residential | Dwellings<br>Dwellings | 69<br>22      | 0          | 69<br>22                    | 0        | 69<br>0                      | 0        | 69<br>22                     | 0        | 69<br>22                   | N/A<br>N/A                                                                                                                                                                                                                                                                                     |
| B36                | 20171116                                     | Oaks Lane, Postwick, Norwich, NR13 5HD                                                                                                                                         | 629418           | 307952           | Broadland              | Near Certain                           | C3          | Residential                | Dwellings              | 12            | 0          | 12                          | 0        | 12                           | 0        | 12                           | 0        | 12                         | N/A                                                                                                                                                                                                                                                                                            |
| B37<br>B38         | 20151061<br>871709                           | Land at Station Road, Reedham, Norwich New Road, Reepham                                                                                                                       | 610102<br>610293 | 323497<br>323399 | Broadland<br>Broadland | Near Certain<br>Reasonably Foreseeable | C3          | Residential<br>Residential | Dwellings<br>Dwellings | 19<br>9       | 0          | 19<br>9                     | 0        | 19<br>0                      | 0        | 19<br>9                      | 0        | 19<br>9                    | N/A<br>N/A                                                                                                                                                                                                                                                                                     |
| B39                | REP1                                         | Land off Broomhill Lane                                                                                                                                                        | 609508           | 322498           | Broadland              | More than Likely                       | C3          | Residential                | Dwellings              | 120           | 0          | 120                         | 0        | 20                           | 0        | 120                          | 0        | 120                        | Access from existing junction - no additional infrastructure                                                                                                                                                                                                                                   |
| B40<br>B41         | 20161643<br>20150188                         | Land West of Burlingham Road, South Walsham, Norwich, NR13 6DN<br>Former Hamper People, 31, Norwich Road, Strumpshaw, Norwich, NR13 4AG                                        | 636011<br>635350 | 312863<br>308039 | Broadland<br>Broadland | Near Certain<br>Near Certain           | C3          | Residential<br>Residential | Dwellings<br>Dwellings | 21<br>10      | 0          | 21<br>10                    | 0        | 21<br>10                     | 0        | 21<br>10                     | 0        | 21<br>10                   | N/A<br>N/A                                                                                                                                                                                                                                                                                     |
| B42                | 20171622                                     | Land at Mill Road, Strumpshaw, Norwich                                                                                                                                         | 635137           | 307809           | Broadland              | Near Certain                           | C3          | Residential                | Dwellings              | 10            | 0          | 10                          | 0        | 10                           | 0        | 10                           | 0        | 10                         | N/A                                                                                                                                                                                                                                                                                            |
| B43                | 20181400                                     | 1-4 Station Road, Swannington, Norwich, NR9 5SY                                                                                                                                | 613090           | 31/852           | Broadland              | Near Certain                           | C3          | Residential                | Dwellings              | 6             | 0          | 6                           | 0        | 6                            | 0        | 6                            | 0        | 6                          | N/A                                                                                                                                                                                                                                                                                            |