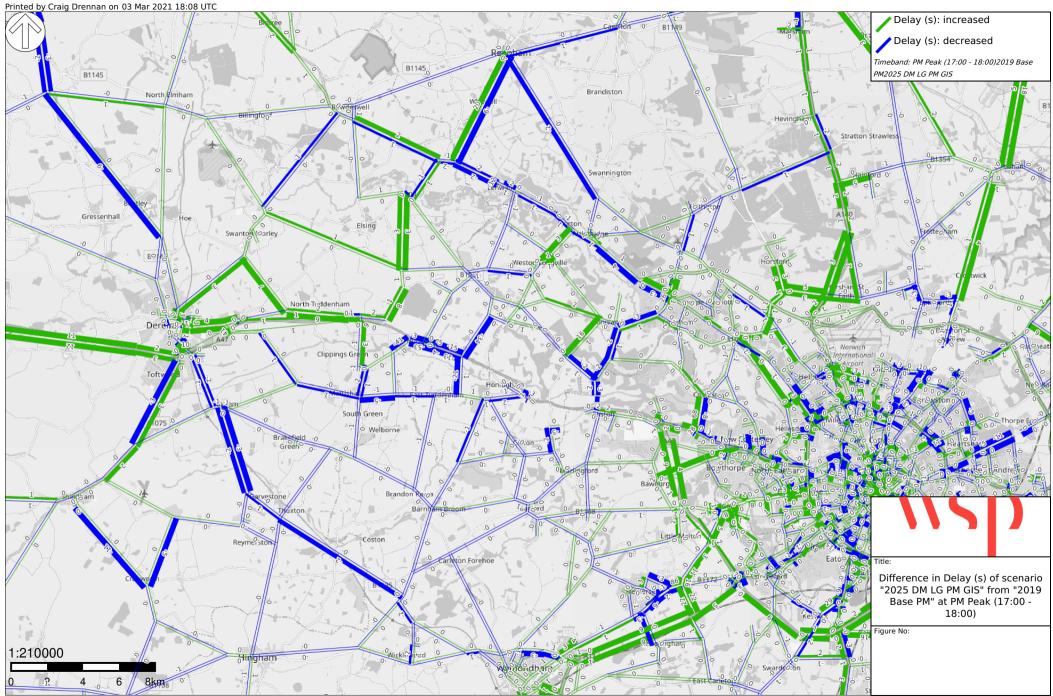

s Ordnance Survey data © Crown copyright and database right 2010-15.; WSP



## **Appendix D**

CORE GROWTH - 2025 AND 2040 AADT FLOW PLOTS







CONTAINS ORDNANCE SURVEY DATA © CROWN COPYRIGHT AND DATABASE RIGHT 2020, ENVIRONMENT AGENCY INFORMATION © ENVIRONMENT AGENCY AND DATABASE RIGHT 2020



CONTAINS ORDNANCE SURVEY DATA © CROWN COPYRIGHT AND DATABASE RIGHT 2020, ENVIRONMENT AGENCY INFORMATION © ENVIRONMENT AGENCY AND DATABASE RIGHT 2020

### Appendix E

LOW GROWTH: 2025 DS VERSUS 2019 BASE YEAR (AM PEAK, INTER PEAK AND PM PEAK)







<sup>©</sup> OpenStreetMap contributors Contains Ordnance Survey data © Crown copyright and database right 2010-15.; WSP





<sup>©</sup> OpenStreetMap contributors Contains Ordnance Survey data © Crown copyright and database right 2010-15.; WSP







### **Appendix F**

LOW GROWTH: 2025 DS VERSUS 2025 DM (AM PEAK, INTER PEAK AND PM PEAK)

















#### Appendix G

LOW GROWTH: 2025 AND 2040 AADT FLOW PLOTS







CONTAINS ORDNANCE SURVEY DATA © CROWN COPYRIGHT AND DATABASE RIGHT 2020, ENVIRONMENT AGENCY INFORMATION © ENVIRONMENT AGENCY AND DATABASE RIGHT 2020



CONTAINS ORDNANCE SURVEY DATA © CROWN COPYRIGHT AND DATABASE RIGHT 2020, ENVIRONMENT AGENCY INFORMATION © ENVIRONMENT AGENCY AND DATABASE RIGHT 2020

### **Appendix H**

HIGH GROWTH: 2025 DS VERSUS 2019 BASE YEAR (AM PEAK, INTER PEAK AND PM PEAK)

















## Appendix I

HIGH GROWTH: 2025 DS VERSUS 2025 DM (AM PEAK, INTER PEAK AND PM PEAK)







<sup>©</sup> OpenStreetMap contributors Contains Ordnance Survey data © Crown copyright and database right 2010-15.; W