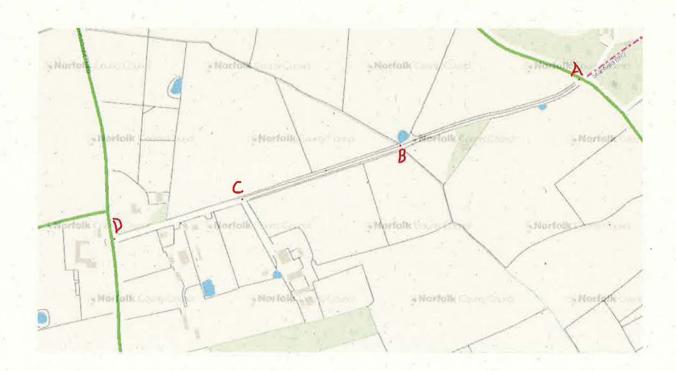

I, lan Mitchell of 5 Montcalm Road, Norwich, NR1 4HX hereby apply for an order under section 53(2) of the Wildlife and Countryside Act 1981 modifying the definitive map and statement for the area by adding the bridleway from Back Lane (point A at grid ref TF 9364 2142) to Whissonsett Road (point D at grid ref TF 9307 2123) in the parish of Stanfield and shown on the map (below) accompanying this application.