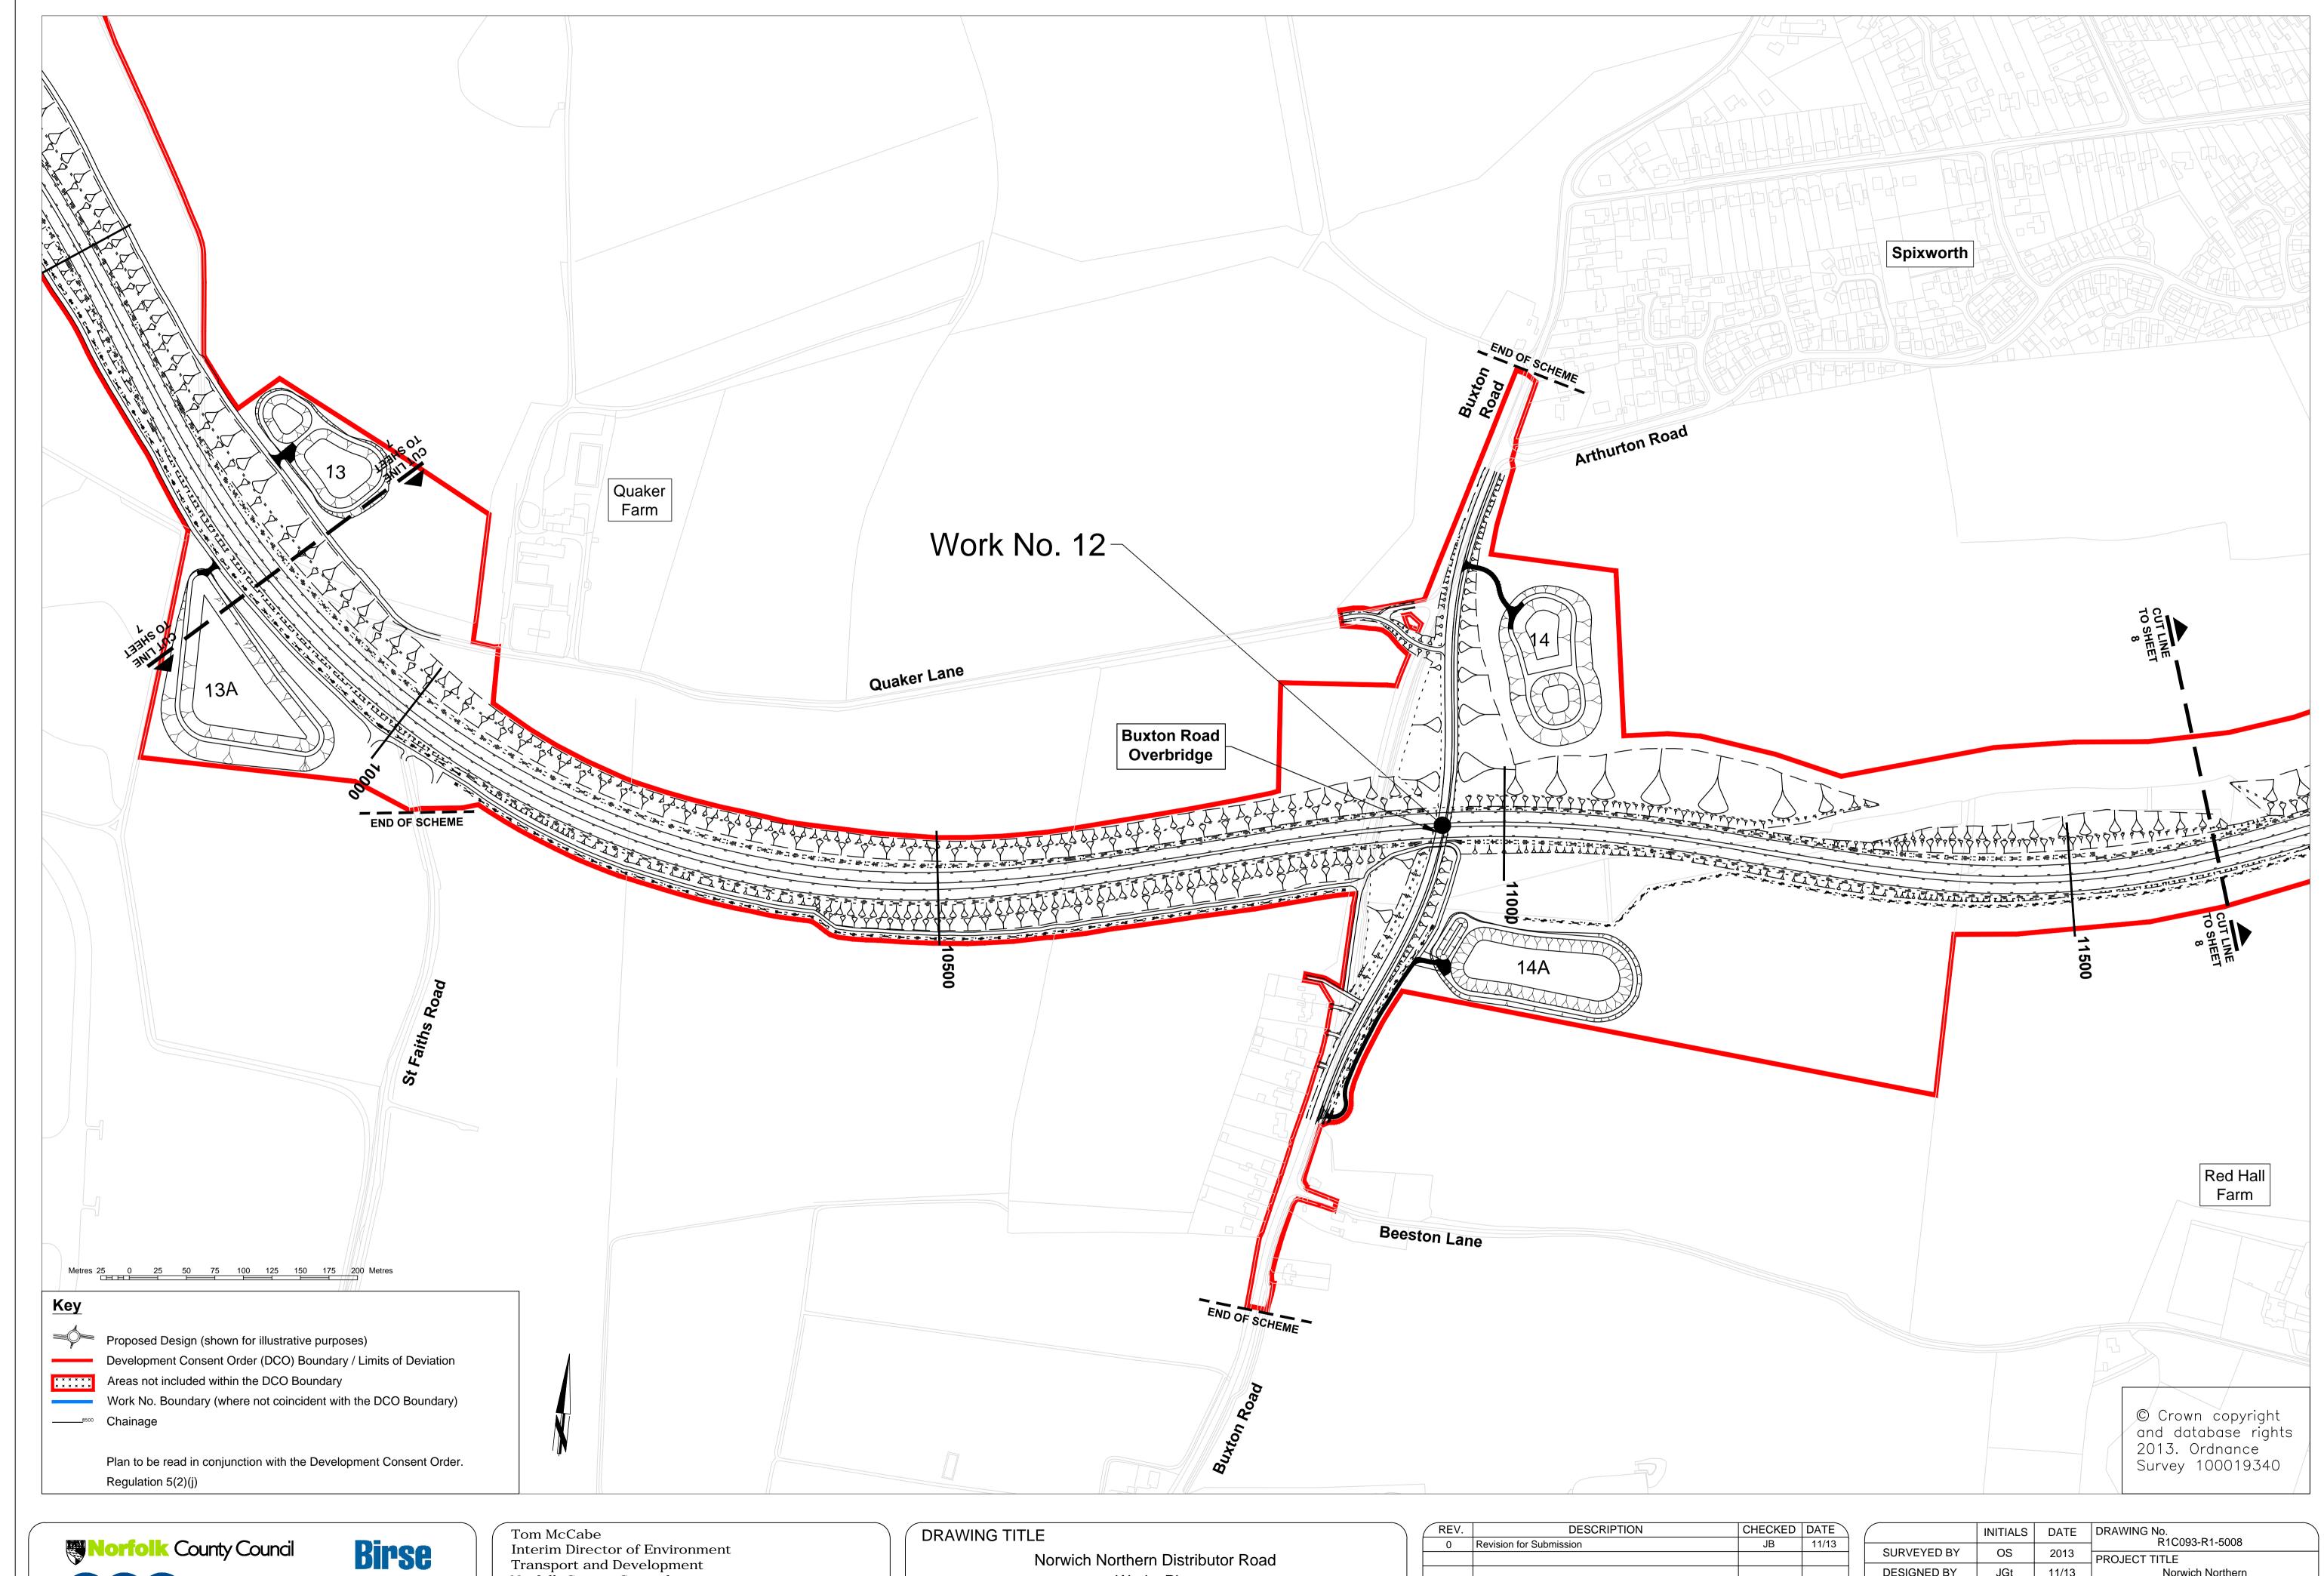

Works Plan Sheet 7 of 12

| / REV. | DESCRIPTION             | CHECKED | DATE \ | , |  |
|--------|-------------------------|---------|--------|---|--|
| 0      | Revision for Submission | JB      | 11/13  | f |  |
|        |                         |         |        |   |  |
|        |                         |         |        |   |  |
|        |                         |         |        | İ |  |
|        |                         |         |        |   |  |
|        |                         |         |        | ' |  |

|             | INITIALS | DATE  | DRAWING No.<br>R1C093-R1-5008   |                    |  |
|-------------|----------|-------|---------------------------------|--------------------|--|
| SURVEYED BY | os       | 2013  | PROJECT TITLE  Norwich Northern |                    |  |
| DESIGNED BY | JGt      | 11/13 |                                 |                    |  |
| DRAWN BY    | JGt      | 11/13 | Distributor Road SCALE FILE No. |                    |  |
| CHECKED BY  | JB       | 11/13 | 1:2500 @ A1                     | FILE No.<br>R1C093 |  |