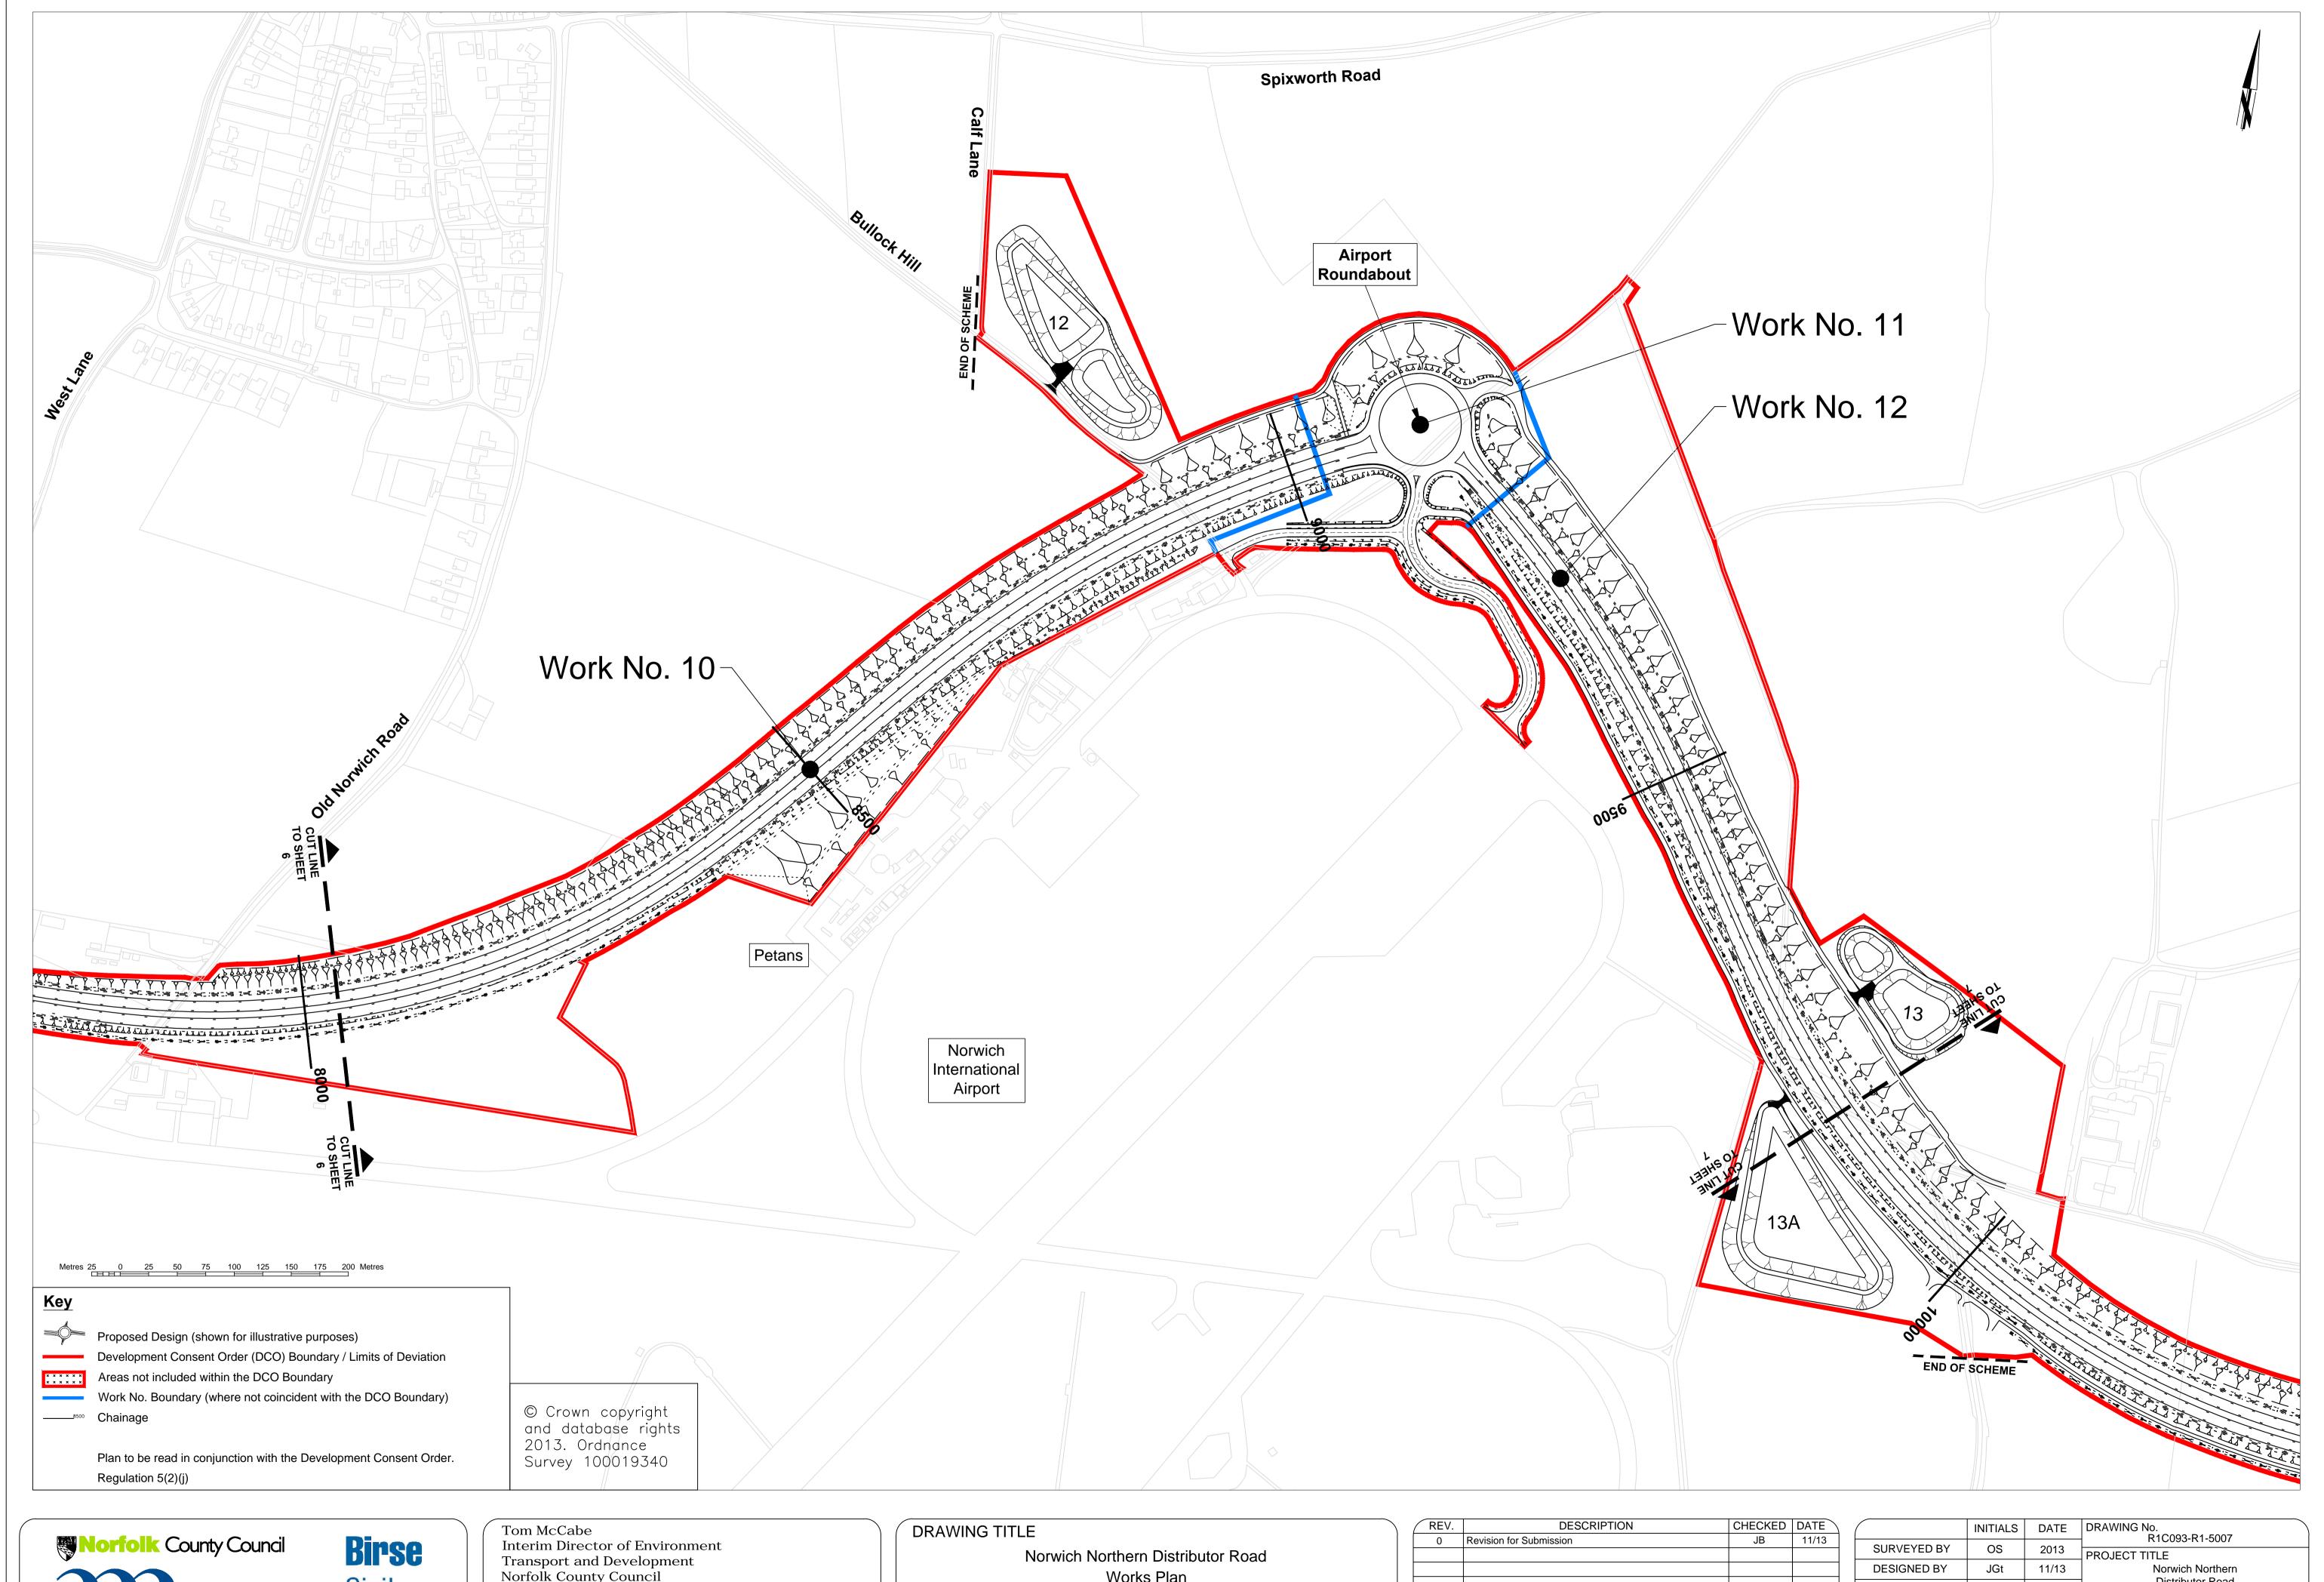

Transport and Development
Norfolk County Council
County Hall, Martineau Lane
Norwich NR1 2SG

Works Plan Sheet 5 of 12

| REV. | DESCRIPTION             | CHECKED | DATE  | 1        |   |
|------|-------------------------|---------|-------|----------|---|
| 0    | Revision for Submission | JB      | 11/13 |          |   |
|      |                         |         |       | L        |   |
|      |                         |         |       |          | [ |
|      |                         |         |       |          | [ |
|      |                         |         |       | $\vdash$ |   |
|      |                         |         |       |          | ( |

|             | INITIALS | DATE  | DRAWING No. R1C093-R1-5006 PROJECT TITLE Norwich Northern Distributor Road |                    |  |
|-------------|----------|-------|----------------------------------------------------------------------------|--------------------|--|
| SURVEYED BY | os       | 2013  |                                                                            |                    |  |
| DESIGNED BY | IC+      | 11/13 |                                                                            |                    |  |
| DESIGNED BY | JGt      |       |                                                                            |                    |  |
| DRAWN BY    | JGt      | 11/13 |                                                                            |                    |  |
| CHECKED BY  | JB       | 11/13 | SCALE<br>1:2500 @ A1                                                       | FILE No.<br>R1C093 |  |