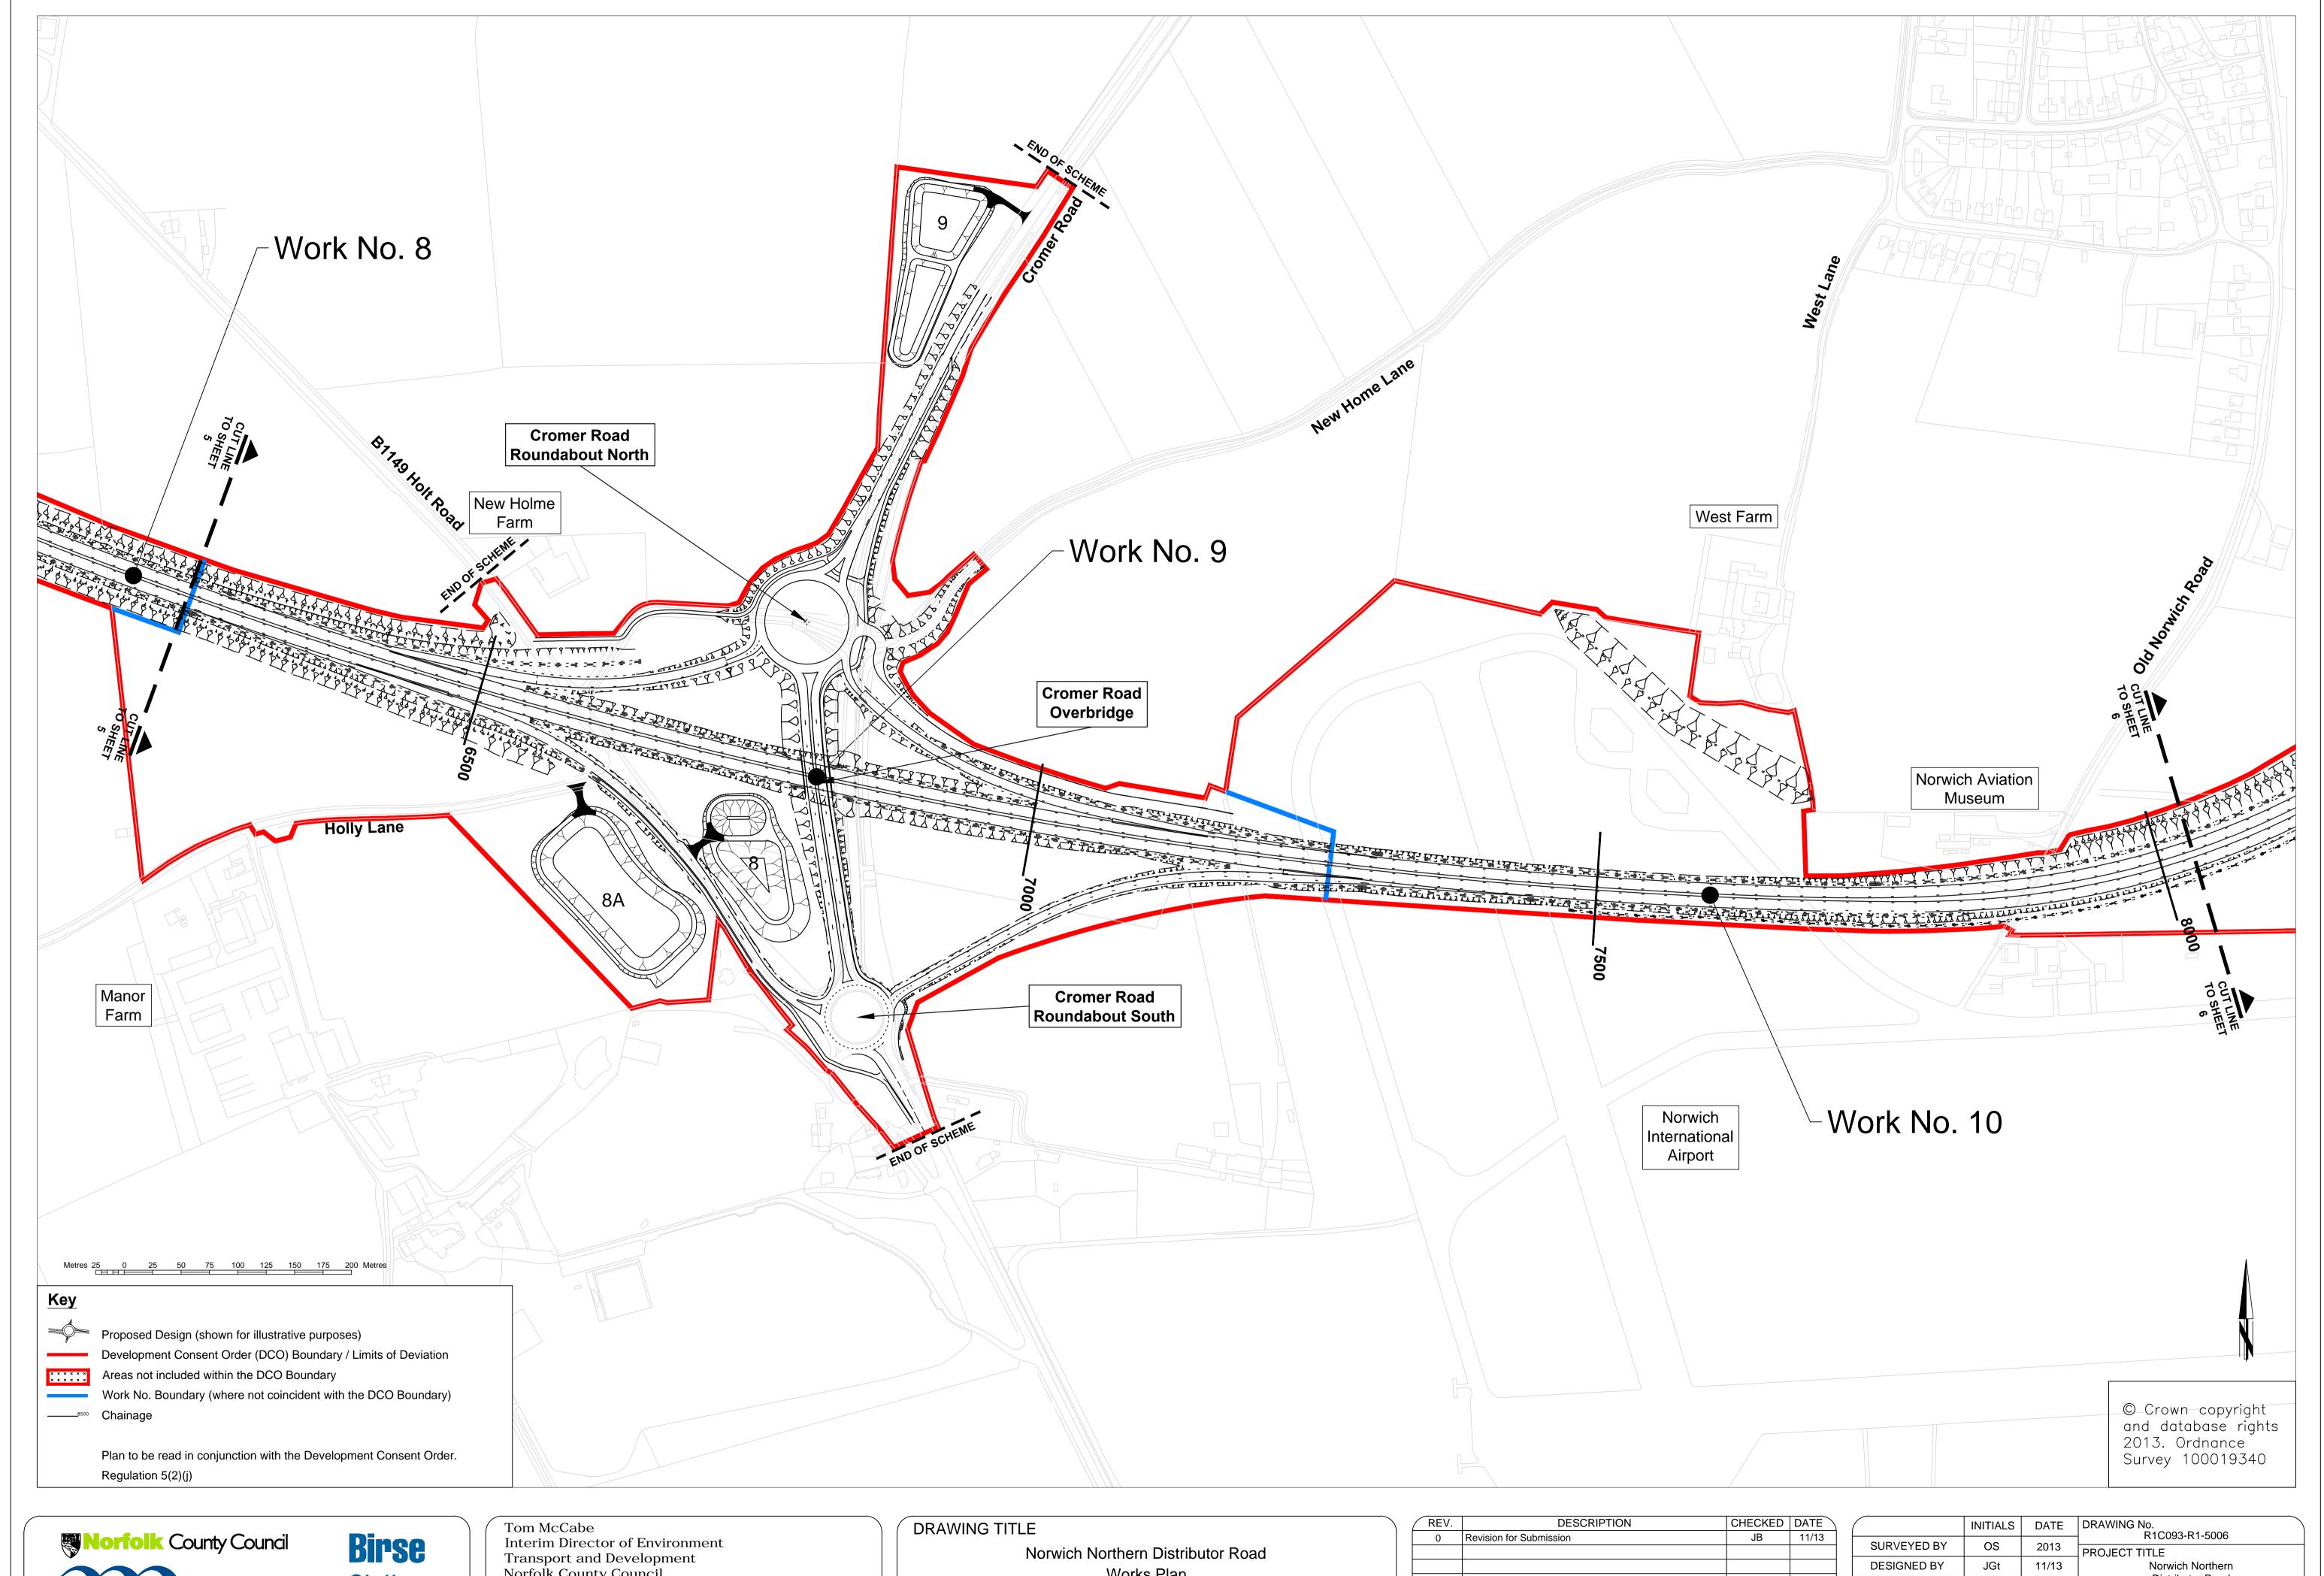

BIL 06/06/12

Works Plan Sheet 4 of 12

| REV. | DESCRIPTION             | CHECKED | DATE  | 1 |     |
|------|-------------------------|---------|-------|---|-----|
| 0    | Revision for Submission | JB      | 11/13 | - |     |
|      |                         |         |       | L | •   |
|      |                         |         |       |   |     |
|      |                         |         |       |   |     |
|      |                         |         |       | H |     |
|      |                         |         |       | / | \ ' |

|             | INITIALS | DATE  | DRAWING No.<br>R1C093-R1-5005 |                      |  |
|-------------|----------|-------|-------------------------------|----------------------|--|
| SURVEYED BY | os       | 2013  | PROJECT TITLE                 | 71(1 0000            |  |
| DESIGNED BY | JGt      | 11/13 | Norwich Northern              |                      |  |
| DRAWN BY    | JGt      | 11/13 | Distributor Road              |                      |  |
| CHECKED BY  | JB       | 11/13 | SCALE<br>1:2500 @ A1          | FILE No.<br>  R1C093 |  |