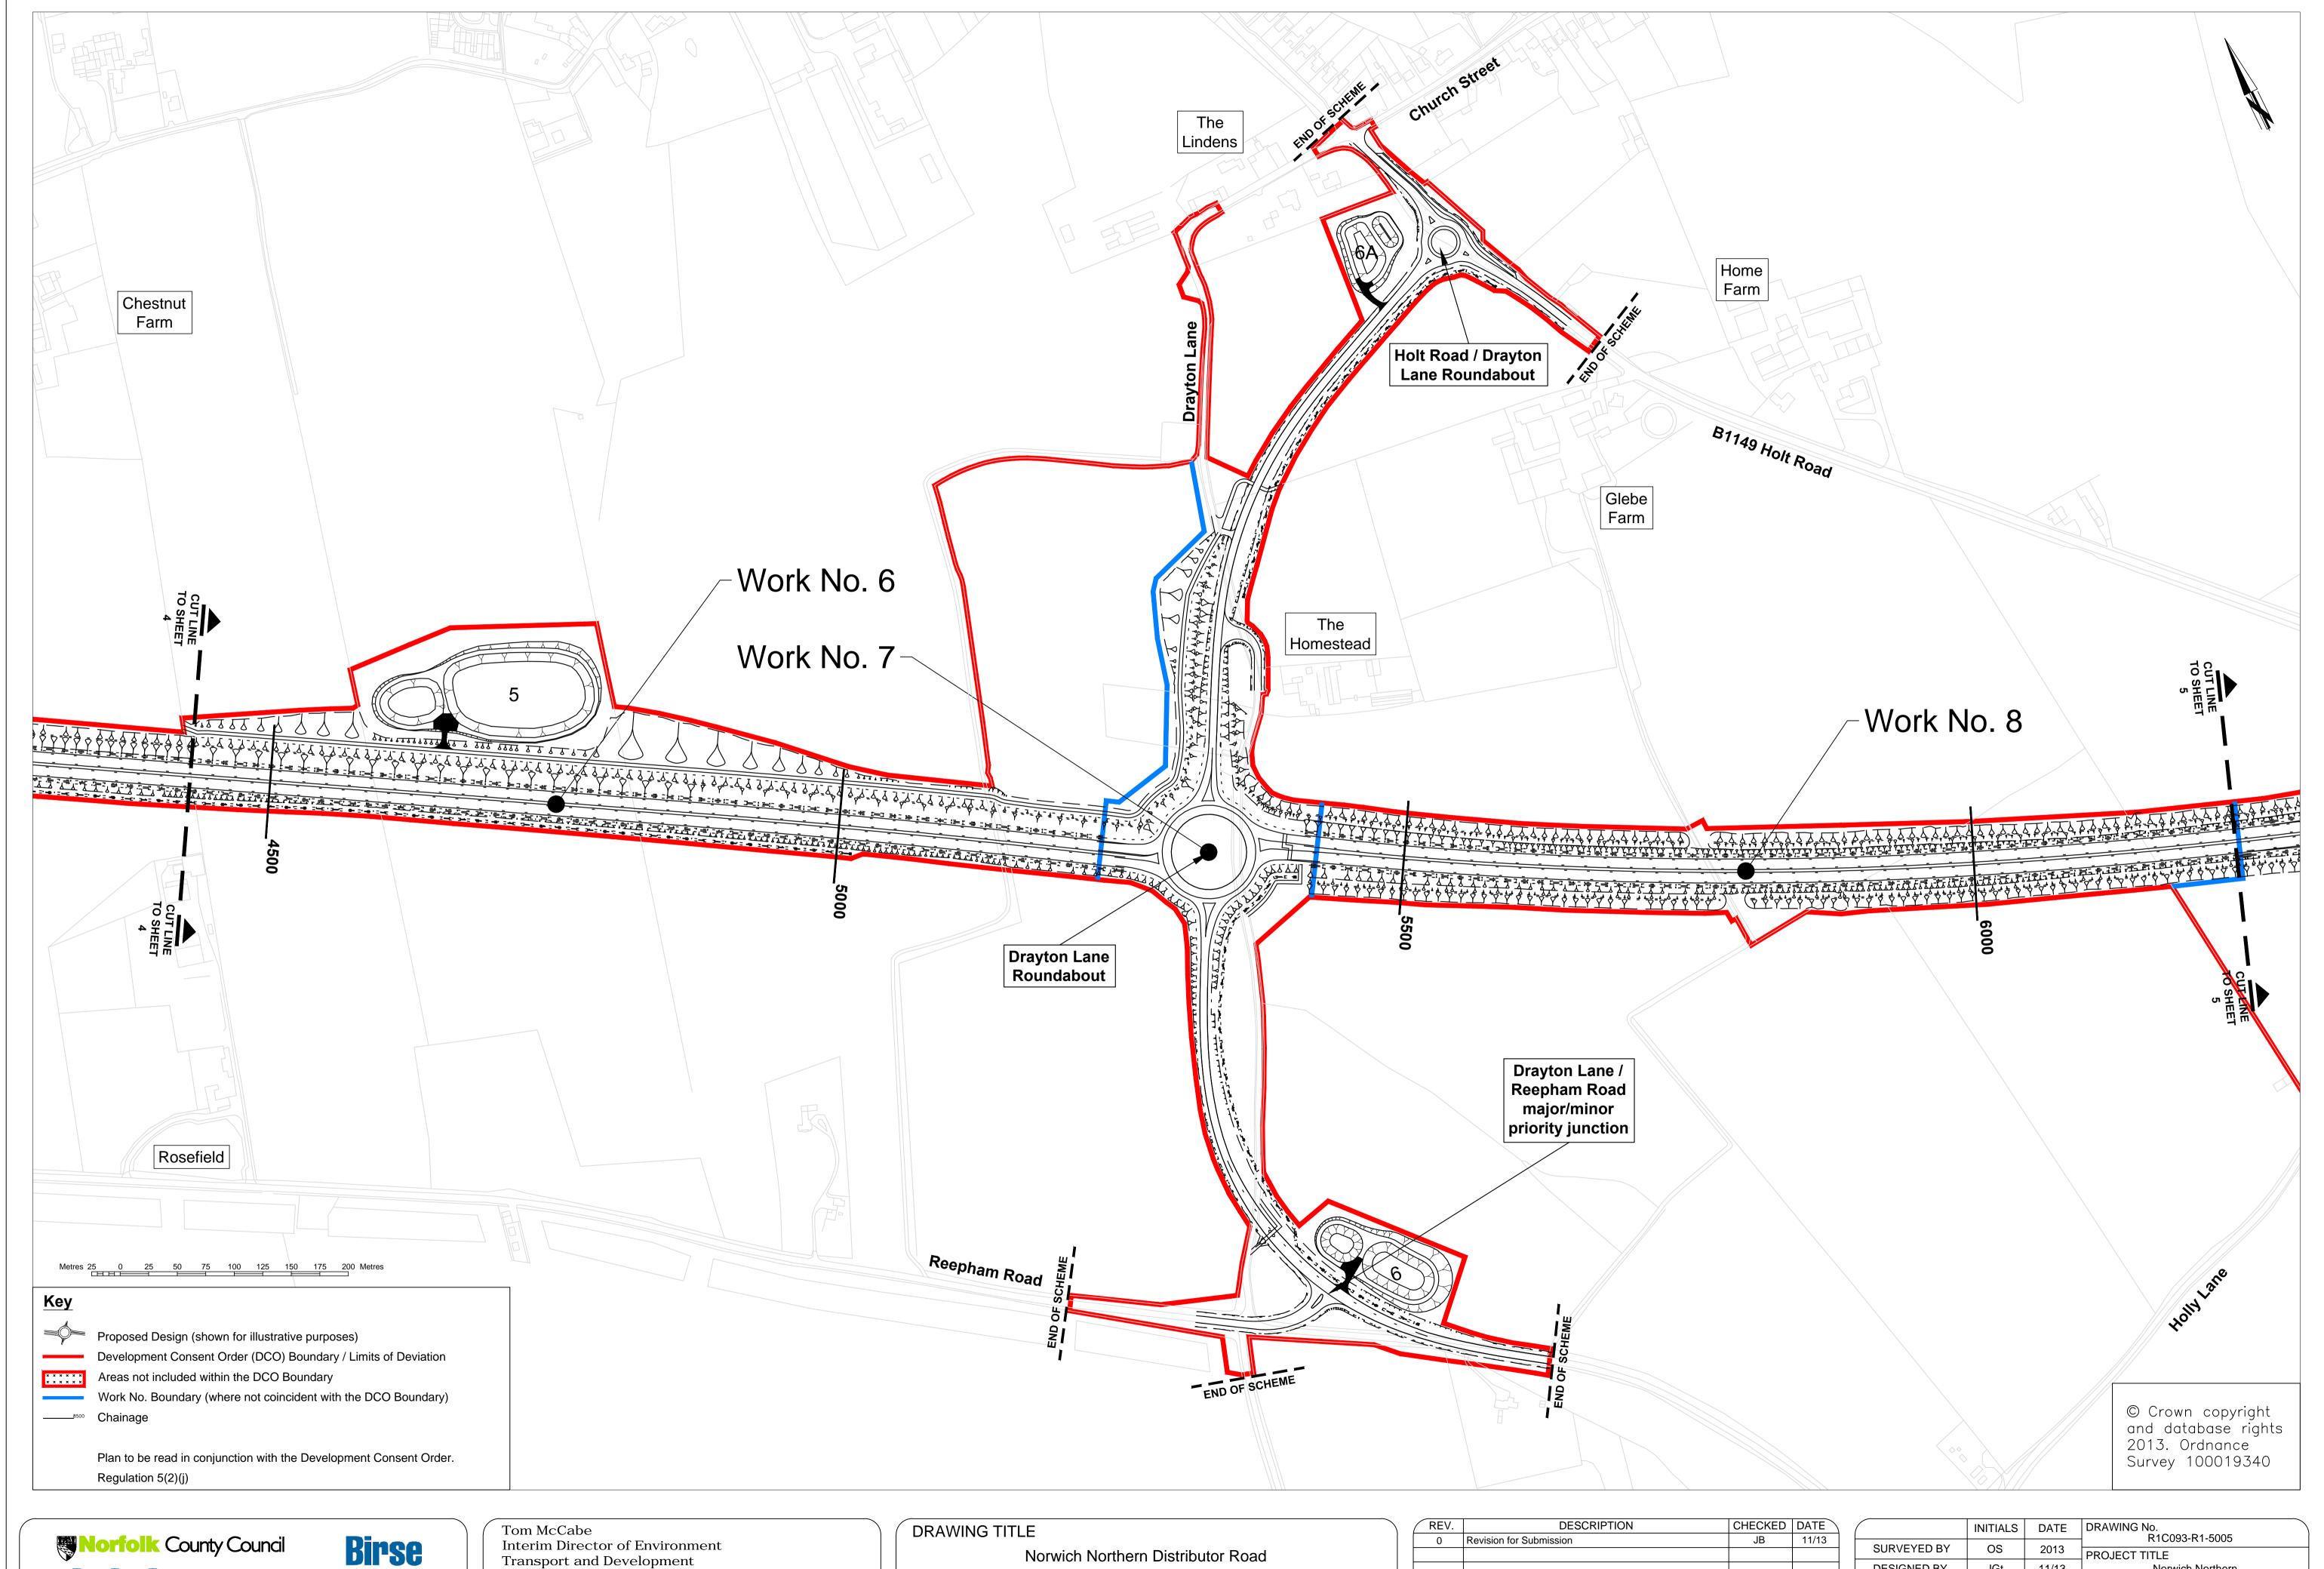

Works Plan Sheet 2 of 12

| REV. | DESCRIPTION             | CHECKED | DATE  | 1        |   |
|------|-------------------------|---------|-------|----------|---|
| 0    | Revision for Submission | JB      | 11/13 | $\vdash$ |   |
|      |                         |         |       |          |   |
|      |                         |         |       |          | [ |
|      |                         |         |       |          | [ |
|      |                         |         |       | +        |   |
|      |                         |         | l /   | /        | ( |

|             | INITIALS | DATE  | DRAWING No.<br>R1C093-R1-5003 |                    |
|-------------|----------|-------|-------------------------------|--------------------|
| SURVEYED BY | os       | 2013  | PROJECT TITLE                 | 5-1(1-5005         |
| DESIGNED BY | JGt      | 11/13 | Norwich Northern              |                    |
| DRAWN BY    | JGt      | 11/13 | Distributor Road              |                    |
| CHECKED BY  | JB       | 11/13 | SCALE<br>1:2500 @ A1          | FILE No.<br>R1C093 |