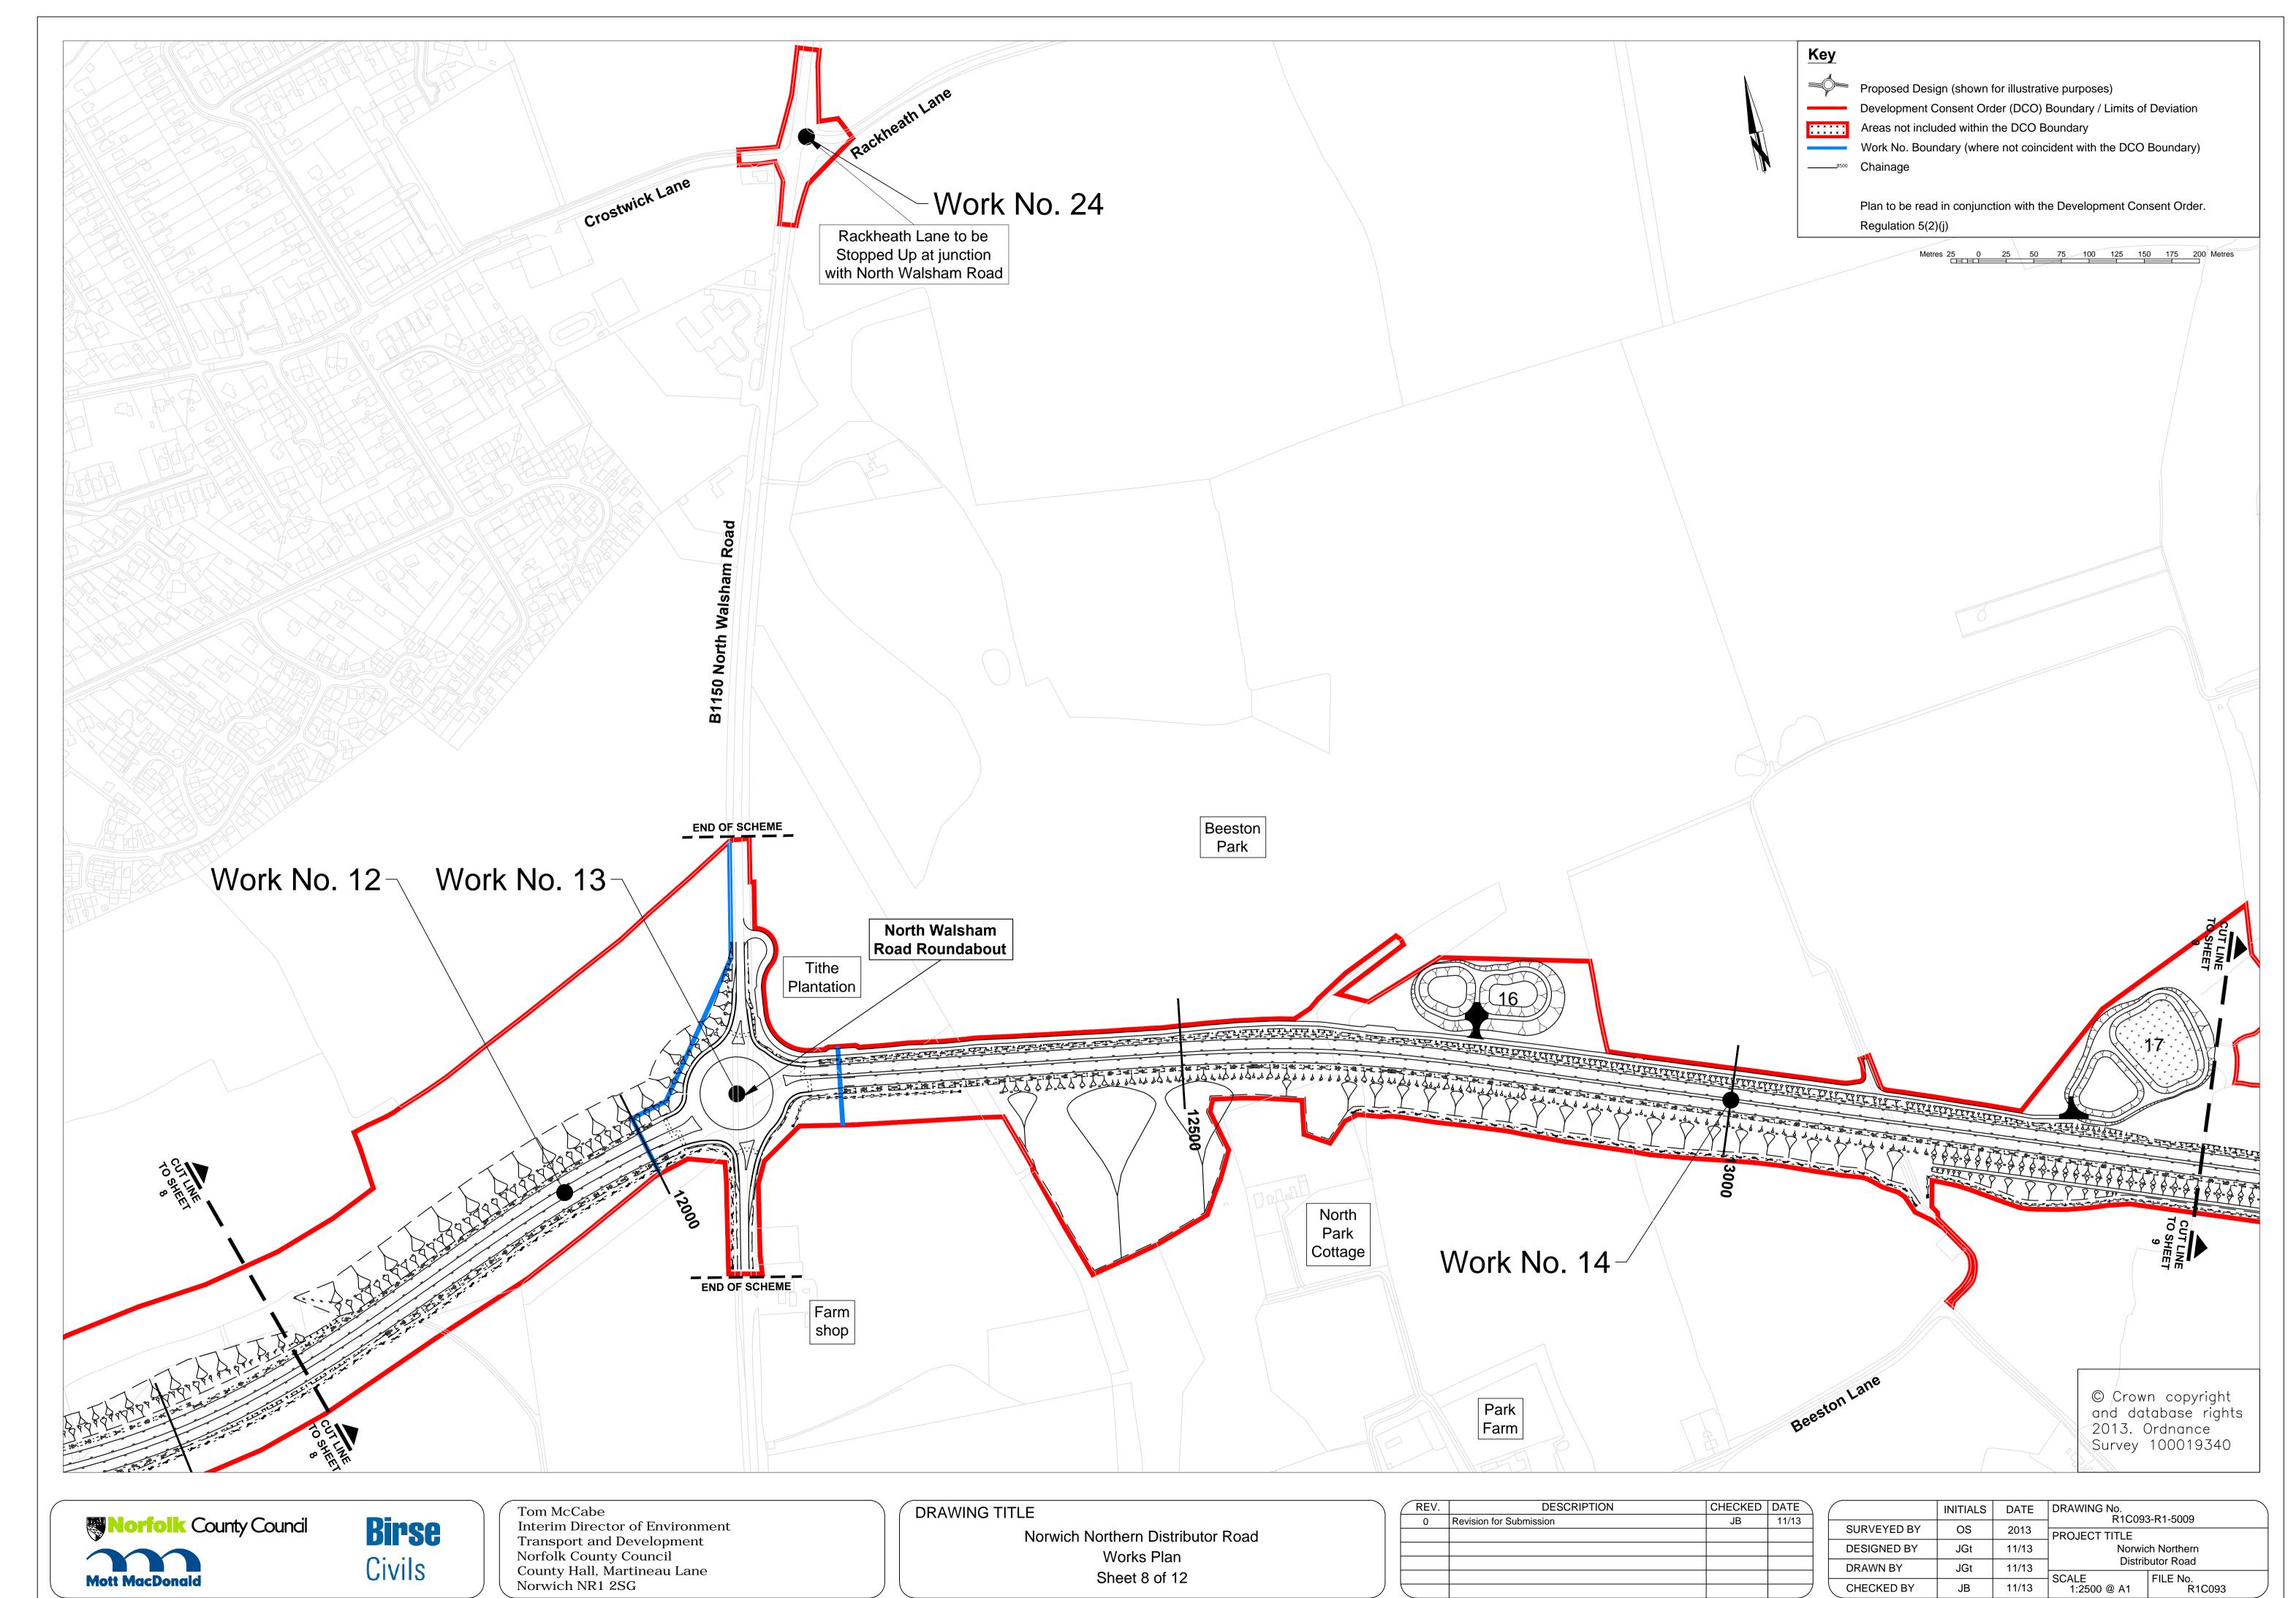

Works Plan Sheet 7 of 12

| / REV. | DESCRIPTION             | CHECKED | DATE \ | , |  |
|--------|-------------------------|---------|--------|---|--|
| 0      | Revision for Submission | JB      | 11/13  | f |  |
|        |                         |         |        |   |  |
|        |                         |         |        |   |  |
|        |                         |         |        | İ |  |
|        |                         |         |        |   |  |
|        |                         |         |        | ' |  |

|             | INITIALS | DATE  | DRAWING No.<br>R1C093-R1-5008   |                    |  |
|-------------|----------|-------|---------------------------------|--------------------|--|
| SURVEYED BY | os       | 2013  | PROJECT TITLE  Norwich Northern |                    |  |
| DESIGNED BY | JGt      | 11/13 |                                 |                    |  |
| DRAWN BY    | JGt      | 11/13 | Distributor Road SCALE FILE No. |                    |  |
| CHECKED BY  | JB       | 11/13 | 1:2500 @ A1                     | FILE No.<br>R1C093 |  |