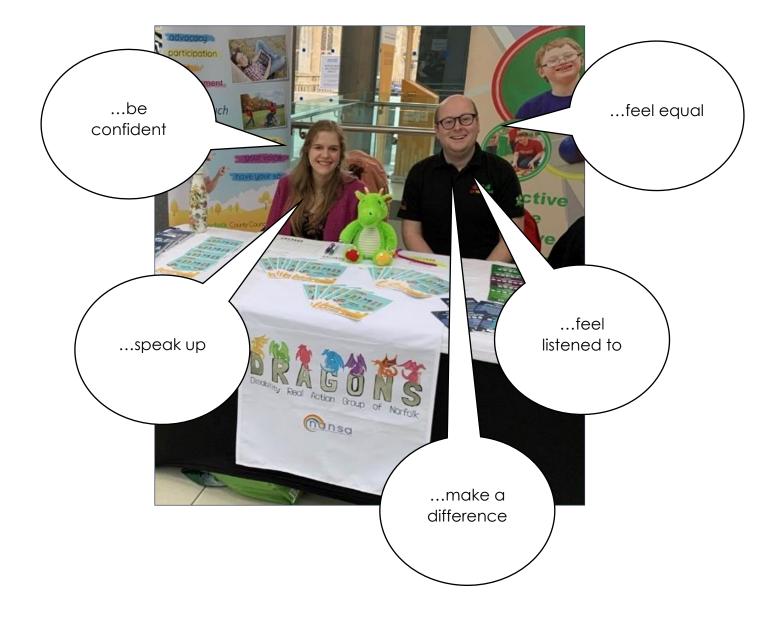

ings better for young people.

Norfolk SEND Youth Forum | Norfolk SENDIASS

## More ways to join in...



#### Youth Advisory Boards (or

YABs) give young people in Norfolk the chances to make positive changes.

They raise awareness of issues that affect young people and fund projects to support local young people.

<u>Norfolk Youth Advisory Boards</u> <u>(YABs) – Map</u>



#### Norfolk in Care Council (NiCC) is for children and young people who are care experienced.

You can get involved with meetings and give your views to improve the care system or go to fun events!

They give their thoughts and feelings to help make things better for young people.

<u>Supporting children in care -</u> <u>Norfolk County Council</u>

# Heidi and Ryan from the DRAGONs told us joining had helped them...



### The SEND Forum told us that joining had helped them...



### Being part of the decisionmaking helps children and young people to...