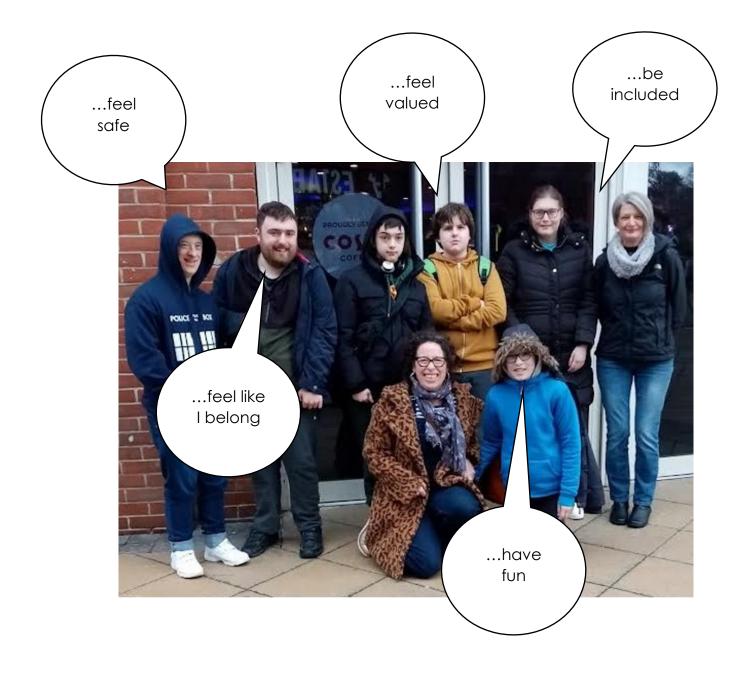

# Heidi and Ryan from the DRAGONs told us joining had helped them...

### The SEND Forum told us that joining had helped them...

### Being part of the decisionmaking helps children and young people to...