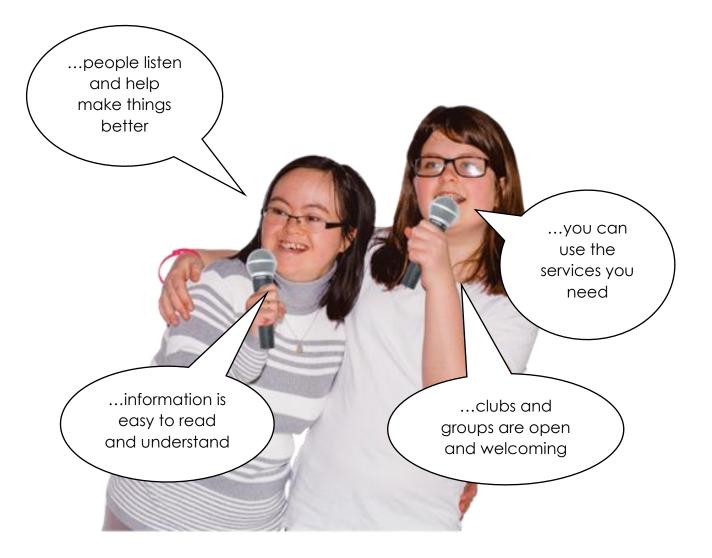

## **You can make a difference** SEND Participation Strategy

### These are some ways you can join in:



Take part in a survey



Attend an event



Make a film

# It is important that you give your views to improve services so that...



Services are things like:

- Your place of learning
- Your doctor's surgery
- Your local sports centre
- Your local bus and train transport

## Here are some different ways to join in



1. Share your views and ideas at the start of a plan for something new



2. Have your say about an idea or a decision.



3. Tell us how you think something is working.

## How to join in...



The **DRAGONs** (Disability Real Action Group of Norfolk) are a group of young people aged 13 to 25.

They have fun together checking that information, locations and places are open and welcoming to all like.

D.R.A.G.O.N.s | Nansa



The **SEND Youth Forum** are a group of young people aged 11 to 25.

They give their thoughts and feelings to help make things better for young people.

Norfolk SEND Youth Forum | N