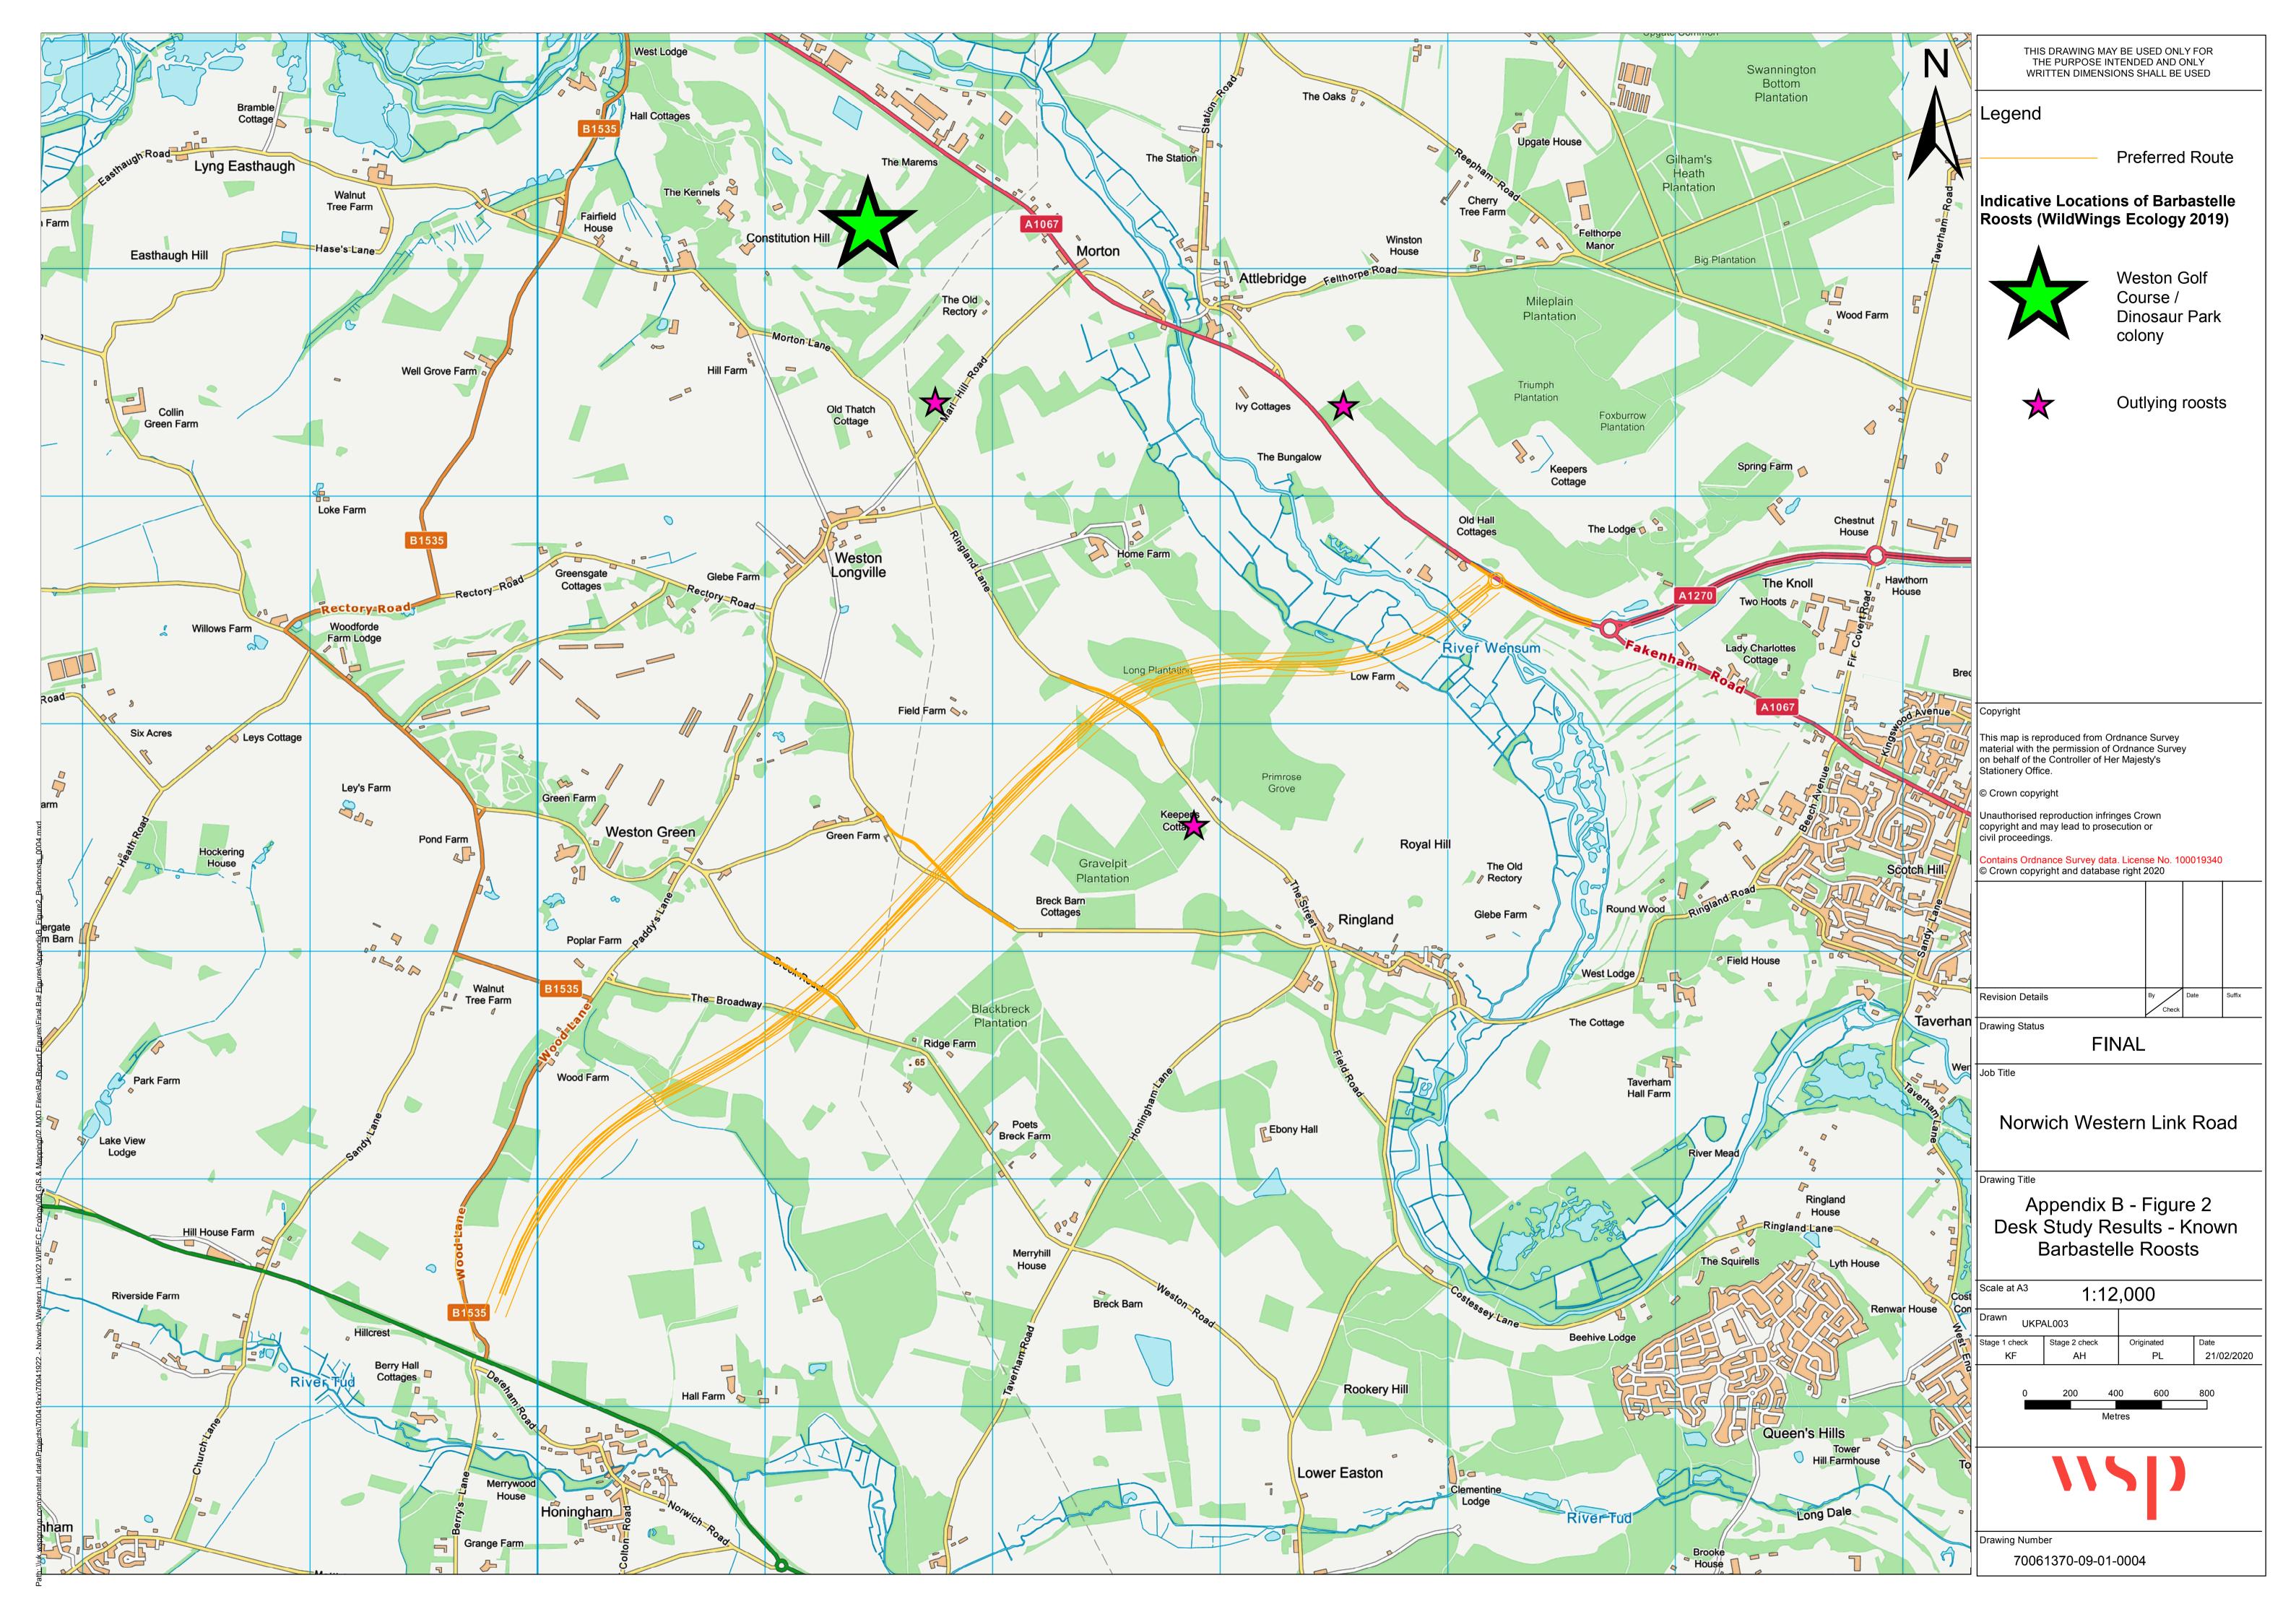

## wsp

Figure B-1 - 2018 Desk Study Area.

Figure B-2 - Desk Study Results - Known Barbastelle Roosts

| THIS DRAWING MAY BE USED ONLY FOR<br>THE PURPOSE INTENDED AND ONLY<br>WRITTEN DIMENSIONS SHALL BE USED                                                               |
|----------------------------------------------------------------------------------------------------------------------------------------------------------------------|
| Legend:<br>March 2020 Scheme Boundary<br>2km Study Area - All Bat Species<br>6km Study Area - Barbastelle Only                                                       |
|                                                                                                                                                                      |
|                                                                                                                                                                      |
|                                                                                                                                                                      |
|                                                                                                                                                                      |
|                                                                                                                                                                      |
|                                                                                                                                                                      |
|                                                                                                                                                                      |
| Copyright                                                                                                                                                            |
| This map is reproduced from Ordnance Survey<br>material with the permission of Ordnance Survey<br>on behalf of the Controller of Her Majesty's<br>Stationery Office. |
| © Crown copyright<br>Unauthorised reproduction infringes Crown copyright<br>and may lead to prosecution or<br>civil proceedings.                                     |
| Contains Ordnance Survey data. License No. 100019340<br>© Crown copyright and database right 2019                                                                    |
|                                                                                                                                                                      |
|                                                                                                                                                                      |
| Revision Details By Date Suffix                                                                                                                                      |
| Drawing Status<br>FINAL                                                                                                                                              |
| Job Title                                                                                                                                                            |
| Norwich Western Link                                                                                                                                                 |
| Drawing Title<br>Appendix B - Figure 1 Desk                                                                                                                          |
| Study Area                                                                                                                                                           |
| Scale at A1 1:30,000                                                                                                                                                 |
| Drawn UKMCW003   Stage 1 Check Stage 2 Check Originated Date   KF AH MW 30/03/2020                                                                                   |
| 0 400 800 1,200 1,600 2,000 m                                                                                                                                        |
| \\ <b>\</b> \                                                                                                                                                        |
| Drawing Number<br>70061370-09-01-0003                                                                                                                                |