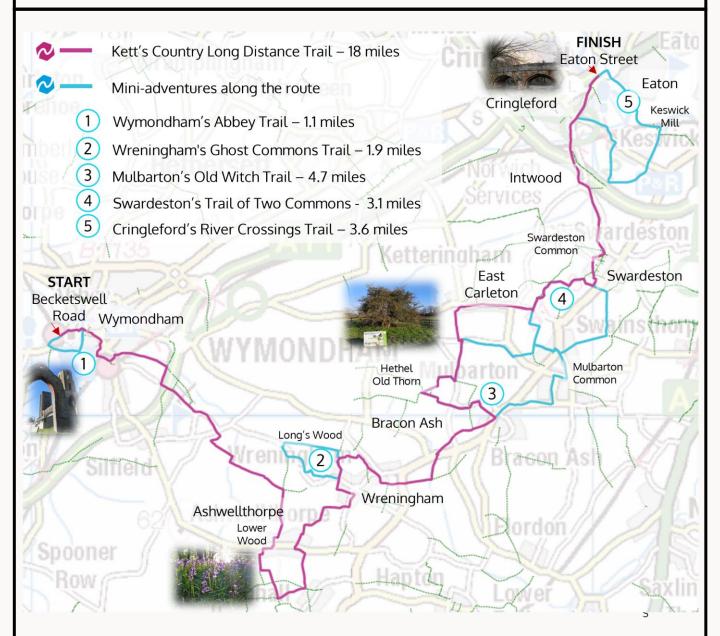

## Kett's Country Long Distance Trail

Journey across a landscape echoing with rebellion

Wymondham to Norwich (Eaton) 18 miles

START: Becketswell Road, Wymondham - what3words ///craftsmen.fumes.indulgent (TG1051 0142)
FINISH: Eaton Street, Eaton - what3words ///settle.clip.hush (TG20060602)