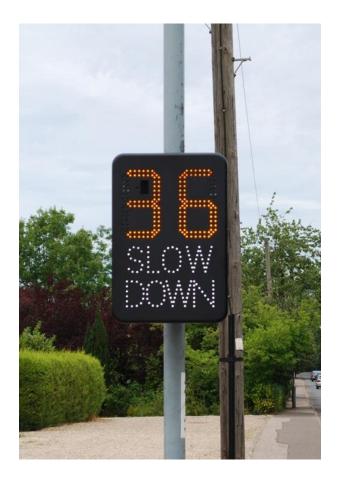

## Speed Indicator Device with Slow Down (SAM 2)

Our Speed Indicator Device with Slow Down (SAM 2) shows the speed of oncoming vehicles and has a variety of different settings to show a different display when speeds are either above or below the speed limit.

## Speed Indicator Device with Slow Down (SAM 2)

Sign displays speeds only

Speed display flashes; Slow Down Illuminated

Slow Down only