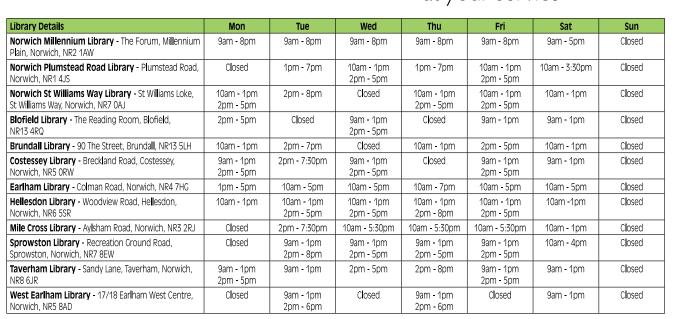

Trailers & Tow Bars

01603 722220

A ONE-STOP TRAILER SERVICE and REPAIR

**Q1362,687297** 

WANTED. 4 wheeled car transporter trailer, approx 2 ton tel 01986 782347

Library Details Mon THE STATE OF THE S Tue Wed Sat Sun ... Norwich Millennium Library - The Forum, 9am - 8pm 9am - 8pm 9am - 8pm 9am - 8pm '9am - 8pm 9am - 5pm Closed Millennium Plain, Norwich, NR2 1AW Norwich Plumstead Road Library - Plumstead Road, Closed 1pm - 7pm 10am - 1pm 1pm - 7pm 10am - 1pm 10am - 3:30pm Closed Norwich, NR1 4JS 2pm - 5pm 2pm - 5pm Norwich St Williams Way Library - Williams Loke, 10am - 1pm 2pm - 8pm Closed 10am - 1pm 10am - 1pm 10am - 1pm Closed St Williams Way, Norwich, NR7 OAJ 2pm - 5pm 2pm - 5pm 2pm - 5pm Blofield Library - The Reading Room, Blofield, 2pm - 5pm Closed 9am - 1pm Closed 9am - 1pm 9am - 1pm Closed NR13 4RQ 2pm - 5pm Brundall Library - 90 The Street, Brundall, 10am - 1pm 2pm - 7pm Closed 10am - 1pm 2pm - 5pm 10am - 1pm Closed NR13 5LH Costessey Library - Breckland Road, Costessey, 9am - 1pm 2pm - 7:30pm 9am - 1pm Closed 9am - 1pm 9am.- 1pm Closed Norwich, NR5 ORW 2pm - 5pm 2pm - 5pm 2pm - 5pm Earlham Library - Colman Road, Norwich, 1pm - 5pm 10am - 5pm 10am - 5pm 10am - 7pm 10am - 5pm 10am - 5pm Closed NR4 7HG Hellesdon Library - Woodview Road, Hellesdon, 10am - 1pm 10am -1pm Closed Norwich, NR6 55R 2pm - 5pm 2pm - 5pm 2pm - 8pm 2pm - 5pm Mile Cross Library - Aylsham Road, Norwich, Closed 2pm - 7:30pm 10am - 5:30pm 10am - 5:30pm 10am - 5:30pm 10am - 1pm Closed NR3 2RJ Sprowston Library - Recreation Ground Road, Closed 9am - 1pm 9am - 1pm 9am - 1pm 9am - 1pm 10am - 4pm Closed Sprowston, Norwich, NR7 8EW 2pm - 8pm 2pm - 5pm 2pm - 5pm 2pm - 5pm Taverham Library - Sandy Lane, Taverham, Norwich, 9am - 1pm 9am - 1pm 2pm - 5pm 2pm - 8pm 9am - 1pm 9am - 1pm Closed 2pm - 5pm 2pm - 5pm West Earlham Library - 17/18 Earlham West Centre, Closed 9am - 1pm Closed 9am - 1pm Closed 9am - 1pm Closed Norwich, NR5 8AD 2pm - 6pm 2pm - 6pm