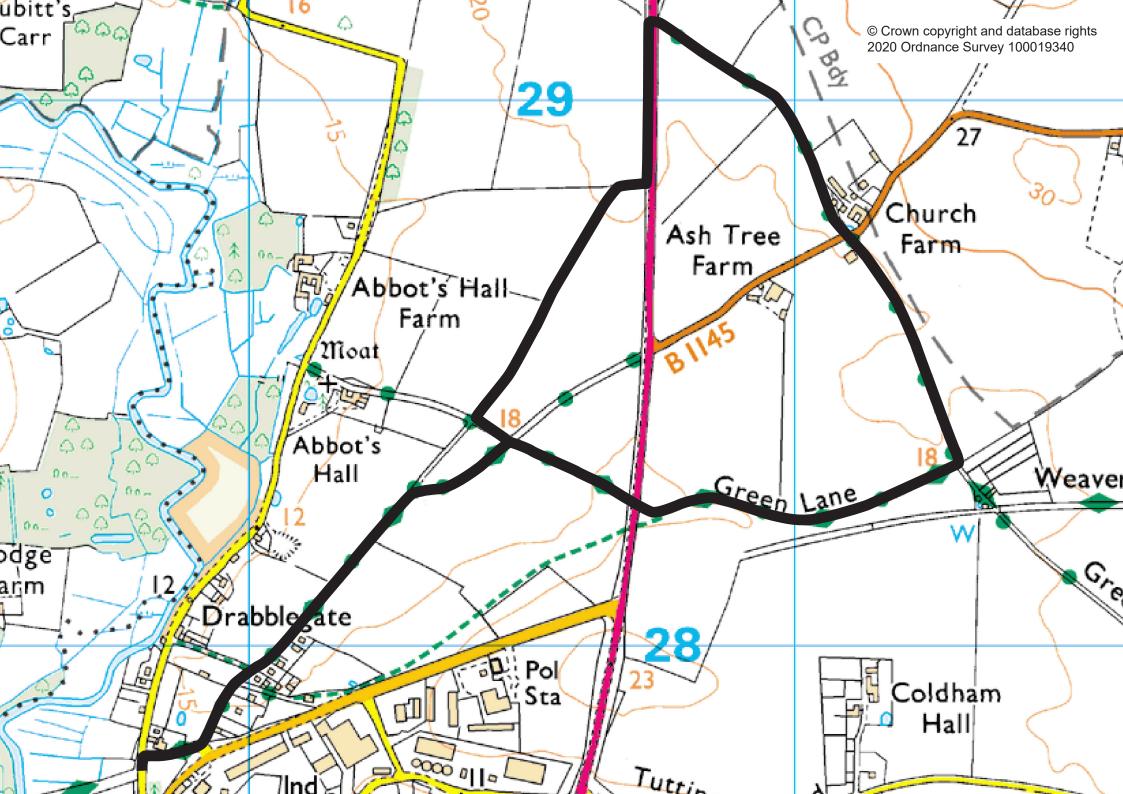

## Drabblegate Circular 2.25 miles / 3.75km

This walk starts at Weavers' Way Drabblegate Car Park on Banningham Road, Aylsham. Leave the car park and head east along Banningham Road before turning left. Follow the road until the junction with Green Lane. Turn right and follow Green Lane across the A140. You will then reach a T-junction where you will take a left.

Cross Banningham Road and continue along the off-road path north to where it meets the A140. Cross the A140 and follow Aylsham BR30 behind the hedge south. Still following Aylsham BR30 around corners, it will then meet Abbotts Lane where you take a left until you recognise where you were on Banningham Road.

Take a left and follow Banningham Road until you reach Drabblegate Car Park where you started.