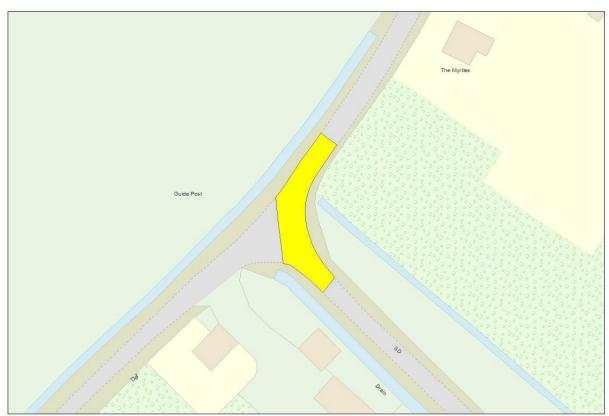

## **SECTION 58 RESTRICTION NOW IN FORCE**

- 1. Notice is hereby given that Norfolk County Council has completed the major road works on 4 July 2022
- 2. The street where a S58 restriction now applies is Pius Drove (19002304) Upwell for 50m either side of The Common (19009584)
- 3. Subject to the exemptions in the Act and Regulations under it, no works may be executed for a period of 2 years from completion of the works without the consent of the Highway Authority, which shall not be unreasonably withheld.

Further details may be obtained from Adrian Stout via our Customer Service Centre on 0344 800 8020 or by e-mail: <a href="mailto:streetworks@norfolk.gov.uk">streetworks@norfolk.gov.uk</a>

Dated this 20 July 2022