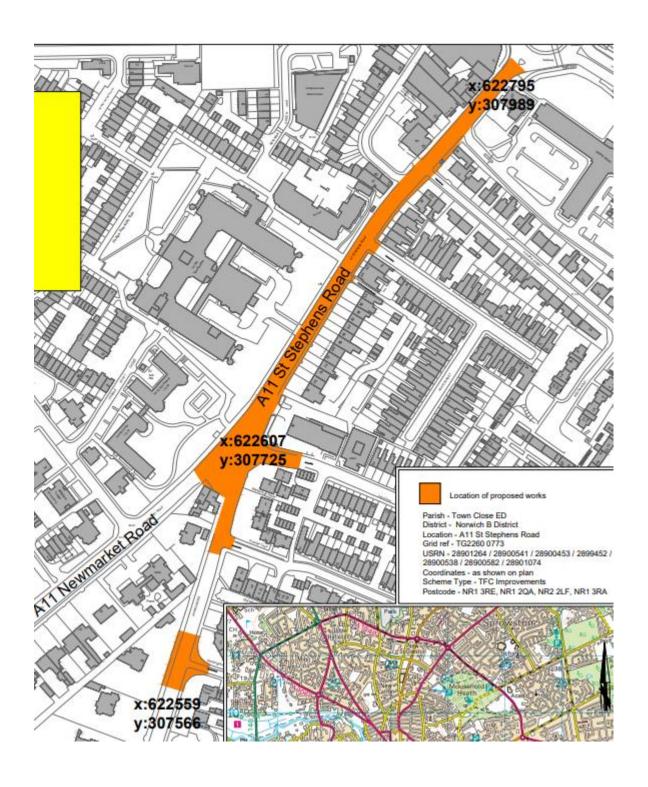

## **SECTION 58 RESTRICTION NOW IN FORCE**

- 1. Notice is hereby given that Norfolk County Council has completed the major road works on 23 September 2022.
- 2. The street where a S58 restriction now applies is Newmarket Road (28901240) Norwich from Ipswich Road (28900541) to property number 4
- 3. Subject to the exemptions in the Act and Regulations under it, no works may be executed for a period of 2 years from completion of the works without the consent of the Highway Authority, which shall not be unreasonably withheld.

Further details may be obtained from Darren Thompson via our Customer Service Centre on 0344 800 8020 or by e-mail: <a href="mailto:streetworks@norfolk.gov.uk">streetworks@norfolk.gov.uk</a>

Dated this 26 September 2024