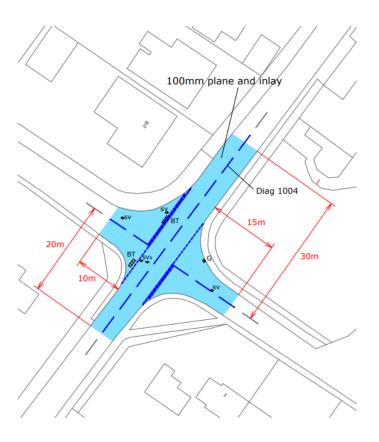

works on 4 June 2023
- 2. The street where a S58 restriction will apply is Smeeth Road (19002380) Marshland St James for 50m either side of junction with School Road (19002365)
- 3. Subject to the exemptions in the Act and Regulations under it, no works may be executed for a period of 2 years from completion of the works described in the above paragraphs without the consent of the Highway Authority, which shall not be unreasonably withheld.

Further details may be obtained from the West Area Street Works Team via our Customer Service Centre on 0344 800 8020 or by e-mail: streetworks@norfolk.gov.uk

Dated this 21 June 2023

Director of Highways, Transport and Waste

G.P. Byson

Norfolk County Council County Hall Martineau Lane Norwich NR1 2DH

## Plan showing the limits of the restriction