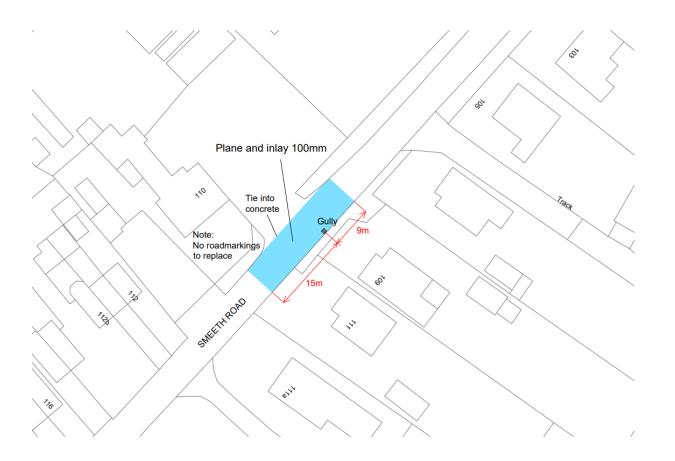

## In Force Section 58 Restriction

- 1. Notice is hereby given that Norfolk County Council has completed the major road works on 4 June 2023
- 2. The street where a S58 restriction will apply is Smeeth Road (19002380) Marshland St James from property numbers 109 to 111
- 3. Subject to the exemptions in the Act and Regulations under it, no works may be executed for a period of 2 years from completion of the works described in the above paragraphs without the consent of the Highway Authority, which shall not be unreasonably withheld.

Further details may be obtained from the West Area Street Works Team via our Customer Service Centre on 0344 800 8020 or by e-mail: streetworks@norfolk.gov.uk

Dated this 21 June 2023

Director of Highways, Transport and Waste

G.P. Byson

Norfolk County Council County Hall Martineau Lane Norwich NR1 2DH

## Plan showing the limits of the restriction