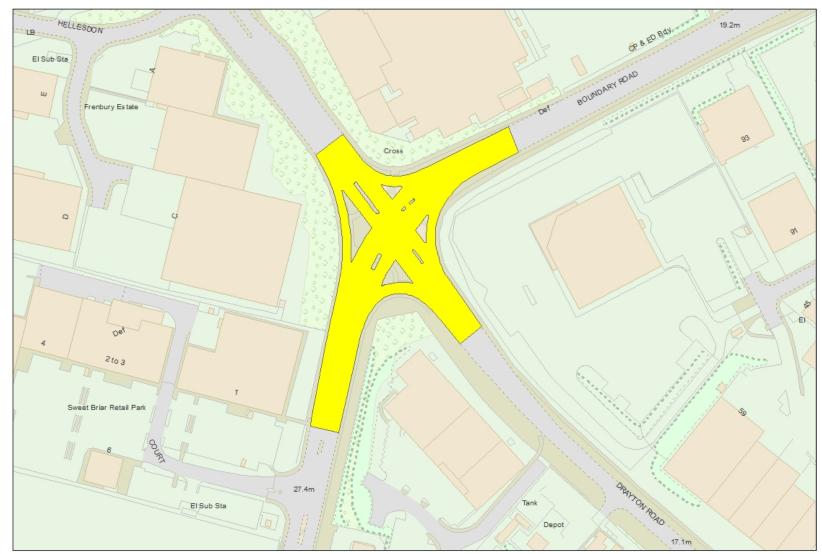

## In Force Section 58 Restriction

1. Notice is hereby given that Norfolk County Council has completed the major road works on 19 October 2023

2. The street where a S58 restriction will apply is Boundary Road (04600071) Hellesden from Drayton Road (28901203) Norwich for 100m Eastwards

## Plan showing the limits of the restriction

Site C263A NORWICH A140 Sweet Briar Road