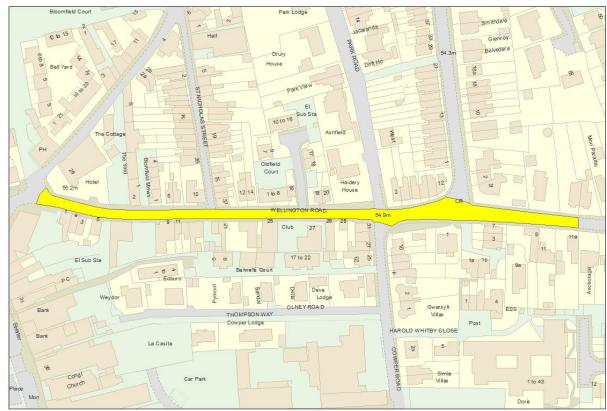

## SECTION 58 RESTRICTION NOW IN FORCE

- 1. Notice is hereby given that Norfolk County Council has completed the major road works on 5 August 2022.
- 2. The street where a S58 restriction now applies is Wellington Road (04001540) Dereham from Theatre Street (04001502) to property number 11a
- 3. Subject to the exemptions in the Act and Regulations under it, no works may be executed for a period of 2 years from completion of the works without the consent of the Highway Authority, which shall not be unreasonably withheld.

Further details may be obtained from Harvey Woodyatt via our Customer Service Centre on 0344 800 8020 or by e-mail: <a href="mailto:streetworks@norfolk.gov.uk">streetworks@norfolk.gov.uk</a>

Dated this 15 August 2022