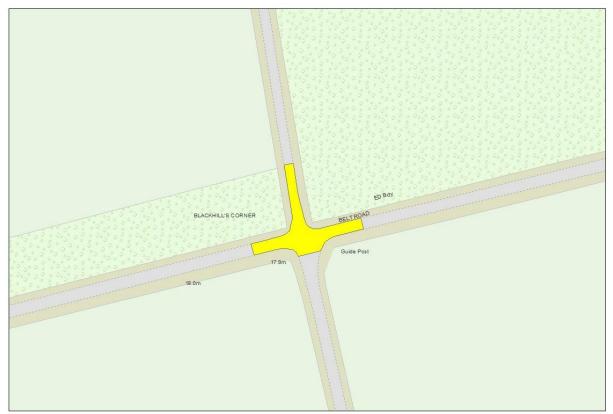

## NEW ROADS AND STREET WORKS ACT 1991

SECTION 58 RESTRICTION NOW IN FORCE

- 1. Notice is hereby given that Norfolk County Council has completed the major road works on 8 November 2022.
- 2. The street where a S58 restriction now applies is Belt Road (04601310) Blofield from Primrose Corner (04603411) Woodbastwick for 50m Westwards
- 3. Subject to the exemptions in the Act and Regulations under it, no works may be executed for a period of 2 years from completion of the works without the consent of the Highway Authority, which shall not be unreasonably withheld.

G.P. Bysand

Assistant Director Highways Community and Environmental Services Norfolk County Council Norwich NR1 1SG

Site N173C WOODBASTWICK C441 Primrose Corner