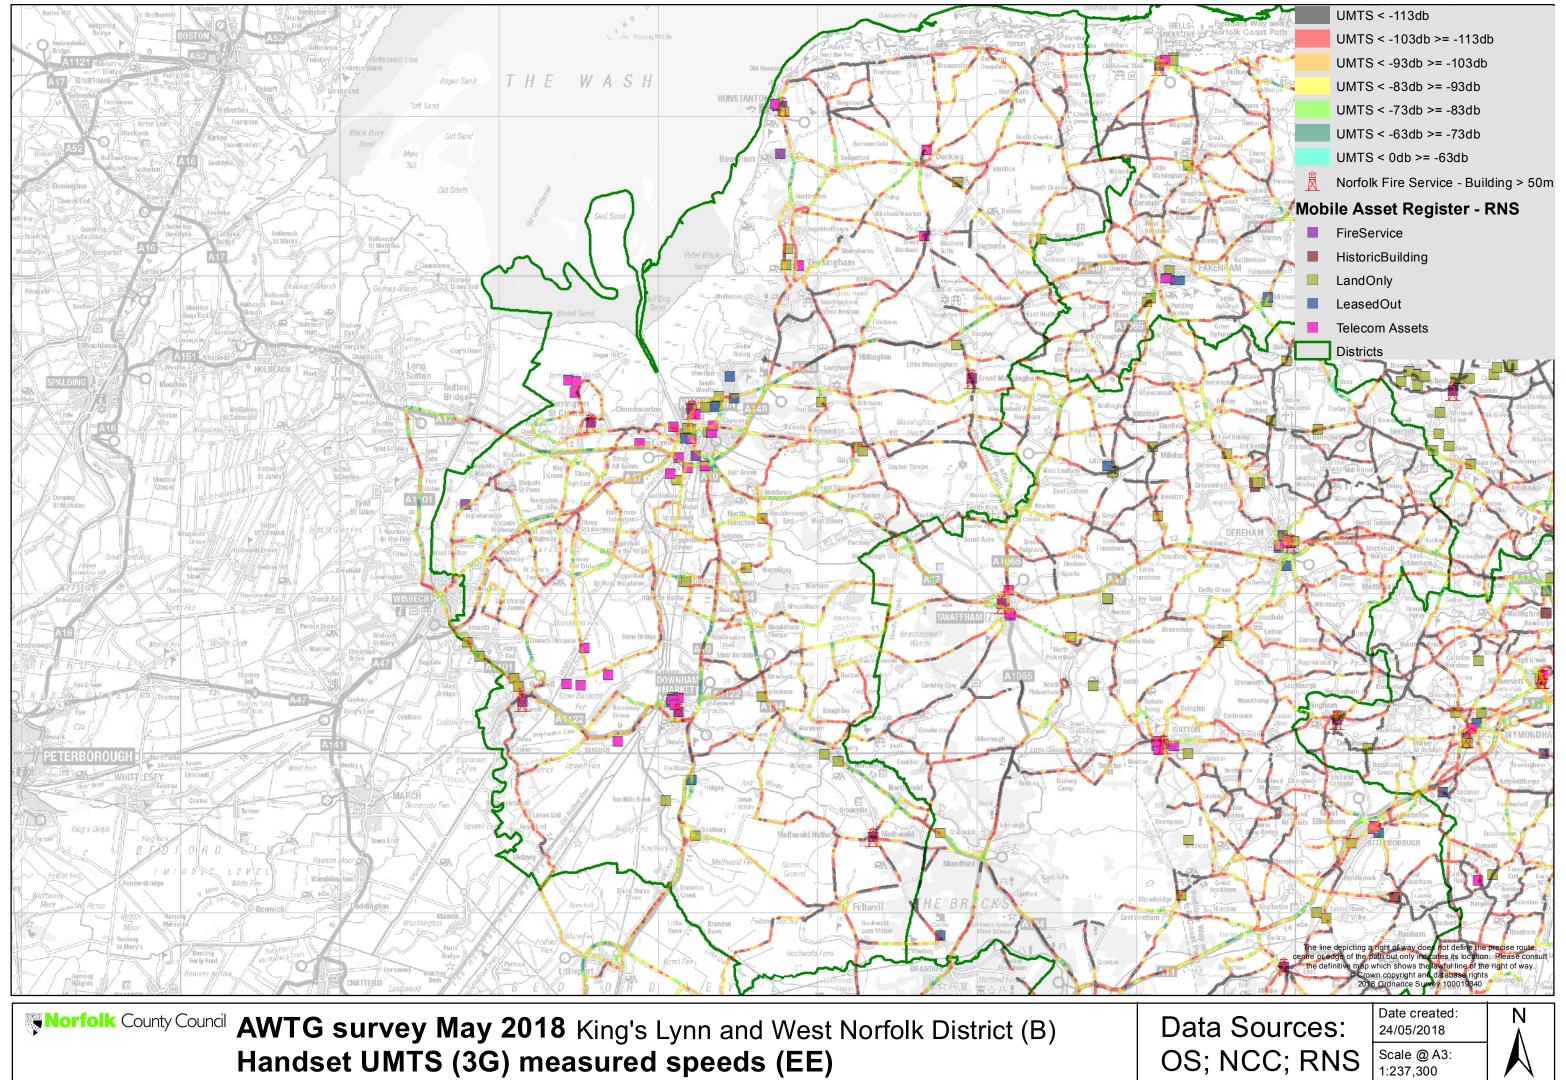

| UMTS                                                                                                                                                                                                                  | S < -113db            |             |
|-----------------------------------------------------------------------------------------------------------------------------------------------------------------------------------------------------------------------|-----------------------|-------------|
| UMT                                                                                                                                                                                                                   | S < -103db >= -113d   | b           |
| UMT                                                                                                                                                                                                                   | S < -93db >= -103db   | )           |
| UMT                                                                                                                                                                                                                   | S < -83db >= -93db    |             |
| UMT                                                                                                                                                                                                                   | S < -73db >= -83db    |             |
| UMT                                                                                                                                                                                                                   | S < -63db >= -73db    |             |
| UMT                                                                                                                                                                                                                   | S < 0db >= -63db      |             |
| <u> </u> Norfo                                                                                                                                                                                                        | lk Fire Service - Bui | lding > 50m |
| Mobile Asset Register - RNS                                                                                                                                                                                           |                       |             |
| FireS                                                                                                                                                                                                                 | ervice                |             |
| Histo                                                                                                                                                                                                                 | ricBuilding           |             |
| Land                                                                                                                                                                                                                  | Only                  |             |
| Lease                                                                                                                                                                                                                 | edOut                 |             |
| Telec                                                                                                                                                                                                                 | om Assets             |             |
| Distri                                                                                                                                                                                                                | cts                   |             |
|                                                                                                                                                                                                                       |                       |             |
|                                                                                                                                                                                                                       |                       |             |
| Geroby Sands                                                                                                                                                                                                          |                       |             |
| Wind Farm                                                                                                                                                                                                             |                       |             |
|                                                                                                                                                                                                                       |                       |             |
|                                                                                                                                                                                                                       |                       |             |
|                                                                                                                                                                                                                       |                       |             |
|                                                                                                                                                                                                                       |                       |             |
|                                                                                                                                                                                                                       |                       |             |
|                                                                                                                                                                                                                       |                       |             |
| L .                                                                                                                                                                                                                   |                       |             |
|                                                                                                                                                                                                                       |                       |             |
| YARMOUTH                                                                                                                                                                                                              |                       |             |
|                                                                                                                                                                                                                       |                       |             |
| ent                                                                                                                                                                                                                   |                       |             |
|                                                                                                                                                                                                                       |                       |             |
|                                                                                                                                                                                                                       |                       |             |
|                                                                                                                                                                                                                       |                       |             |
| sea                                                                                                                                                                                                                   |                       |             |
|                                                                                                                                                                                                                       |                       |             |
|                                                                                                                                                                                                                       |                       |             |
|                                                                                                                                                                                                                       |                       |             |
| Sea                                                                                                                                                                                                                   |                       |             |
|                                                                                                                                                                                                                       |                       |             |
| The line depicting a right of way does not define the precise route,<br>centre or edge of the path but only indicates its location. Please consult<br>the definition graph which because the function of the function |                       |             |
| the definitive map which shows the lawful line of the right of way.<br>© Crown copyright and database rights<br>2018 Ordnance Survey 100019340                                                                        |                       |             |
|                                                                                                                                                                                                                       | Date created:         |             |
| ata Sources:                                                                                                                                                                                                          | 24/05/2018            |             |
|                                                                                                                                                                                                                       | Scale @ A3:           |             |
| S; NCC; RNS                                                                                                                                                                                                           | 1:92,580              |             |

Handset UMTS (3G) measured speeds (EE)

Handset UMTS (3G) measured speeds (EE)