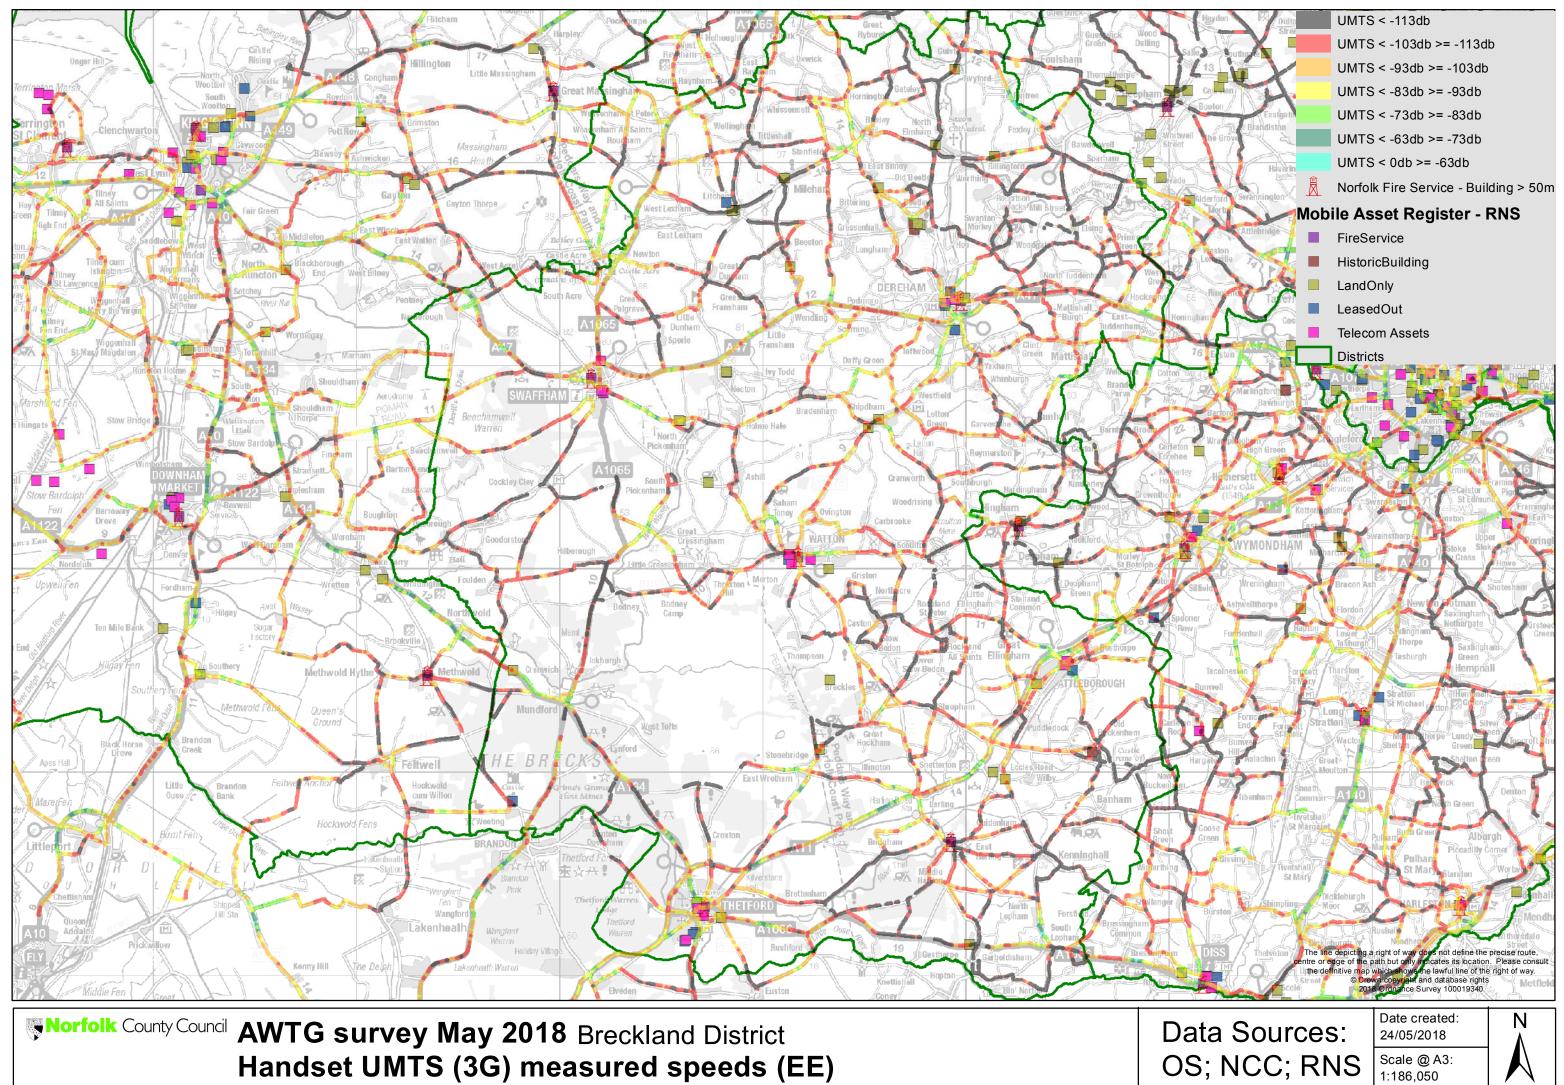

| UMTS                                                                                                                                                                                                                  | S < -113db            |             |
|-----------------------------------------------------------------------------------------------------------------------------------------------------------------------------------------------------------------------|-----------------------|-------------|
| UMT                                                                                                                                                                                                                   | S < -103db >= -113d   | b           |
| UMT                                                                                                                                                                                                                   | S < -93db >= -103db   | )           |
| UMT                                                                                                                                                                                                                   | S < -83db >= -93db    |             |
| UMT                                                                                                                                                                                                                   | S < -73db >= -83db    |             |
| UMT                                                                                                                                                                                                                   | S < -63db >= -73db    |             |
| UMT                                                                                                                                                                                                                   | S < 0db >= -63db      |             |
| <u> </u> Norfo                                                                                                                                                                                                        | lk Fire Service - Bui | lding > 50m |
| Mobile Asset Register - RNS                                                                                                                                                                                           |                       |             |
| FireS                                                                                                                                                                                                                 | ervice                |             |
| Histo                                                                                                                                                                                                                 | ricBuilding           |             |
| Land                                                                                                                                                                                                                  | Only                  |             |
| Lease                                                                                                                                                                                                                 | edOut                 |             |
| Telec                                                                                                                                                                                                                 | om Assets             |             |
| Distri                                                                                                                                                                                                                | cts                   |             |
|                                                                                                                                                                                                                       |                       |             |
|                                                                                                                                                                                                                       |                       |             |
| Geroby Sands                                                                                                                                                                                                          |                       |             |
| Wind Farm                                                                                                                                                                                                             |                       |             |
|                                                                                                                                                                                                                       |                       |             |
|                                                                                                                                                                                                                       |                       |             |
|                                                                                                                                                                                                                       |                       |             |
|                                                                                                                                                                                                                       |                       |             |
|                                                                                                                                                                                                                       |                       |             |
|                                                                                                                                                                                                                       |                       |             |
| L .                                                                                                                                                                                                                   |                       |             |
|                                                                                                                                                                                                                       |                       |             |
| YARMOUTH                                                                                                                                                                                                              |                       |             |
|                                                                                                                                                                                                                       |                       |             |
| ent                                                                                                                                                                                                                   |                       |             |
|                                                                                                                                                                                                                       |                       |             |
|                                                                                                                                                                                                                       |                       |             |
|                                                                                                                                                                                                                       |                       |             |
| sea                                                                                                                                                                                                                   |                       |             |
|                                                                                                                                                                                                                       |                       |             |
|                                                                                                                                                                                                                       |                       |             |
|                                                                                                                                                                                                                       |                       |             |
| Sea                                                                                                                                                                                                                   |                       |             |
|                                                                                                                                                                                                                       |                       |             |
| The line depicting a right of way does not define the precise route,<br>centre or edge of the path but only indicates its location. Please consult<br>the definition graph which because the function of the function |                       |             |
| the definitive map which shows the lawful line of the right of way.<br>© Crown copyright and database rights<br>2018 Ordnance Survey 100019340                                                                        |                       |             |
|                                                                                                                                                                                                                       | Date created:         |             |
| ata Sources:                                                                                                                                                                                                          | 24/05/2018            |             |
|                                                                                                                                                                                                                       | Scale @ A3:           |             |
| S; NCC; RNS                                                                                                                                                                                                           | 1:92,580              |             |

Handset UMTS (3G) measured speeds (EE)

Handset UMTS (3G) measured speeds (EE)