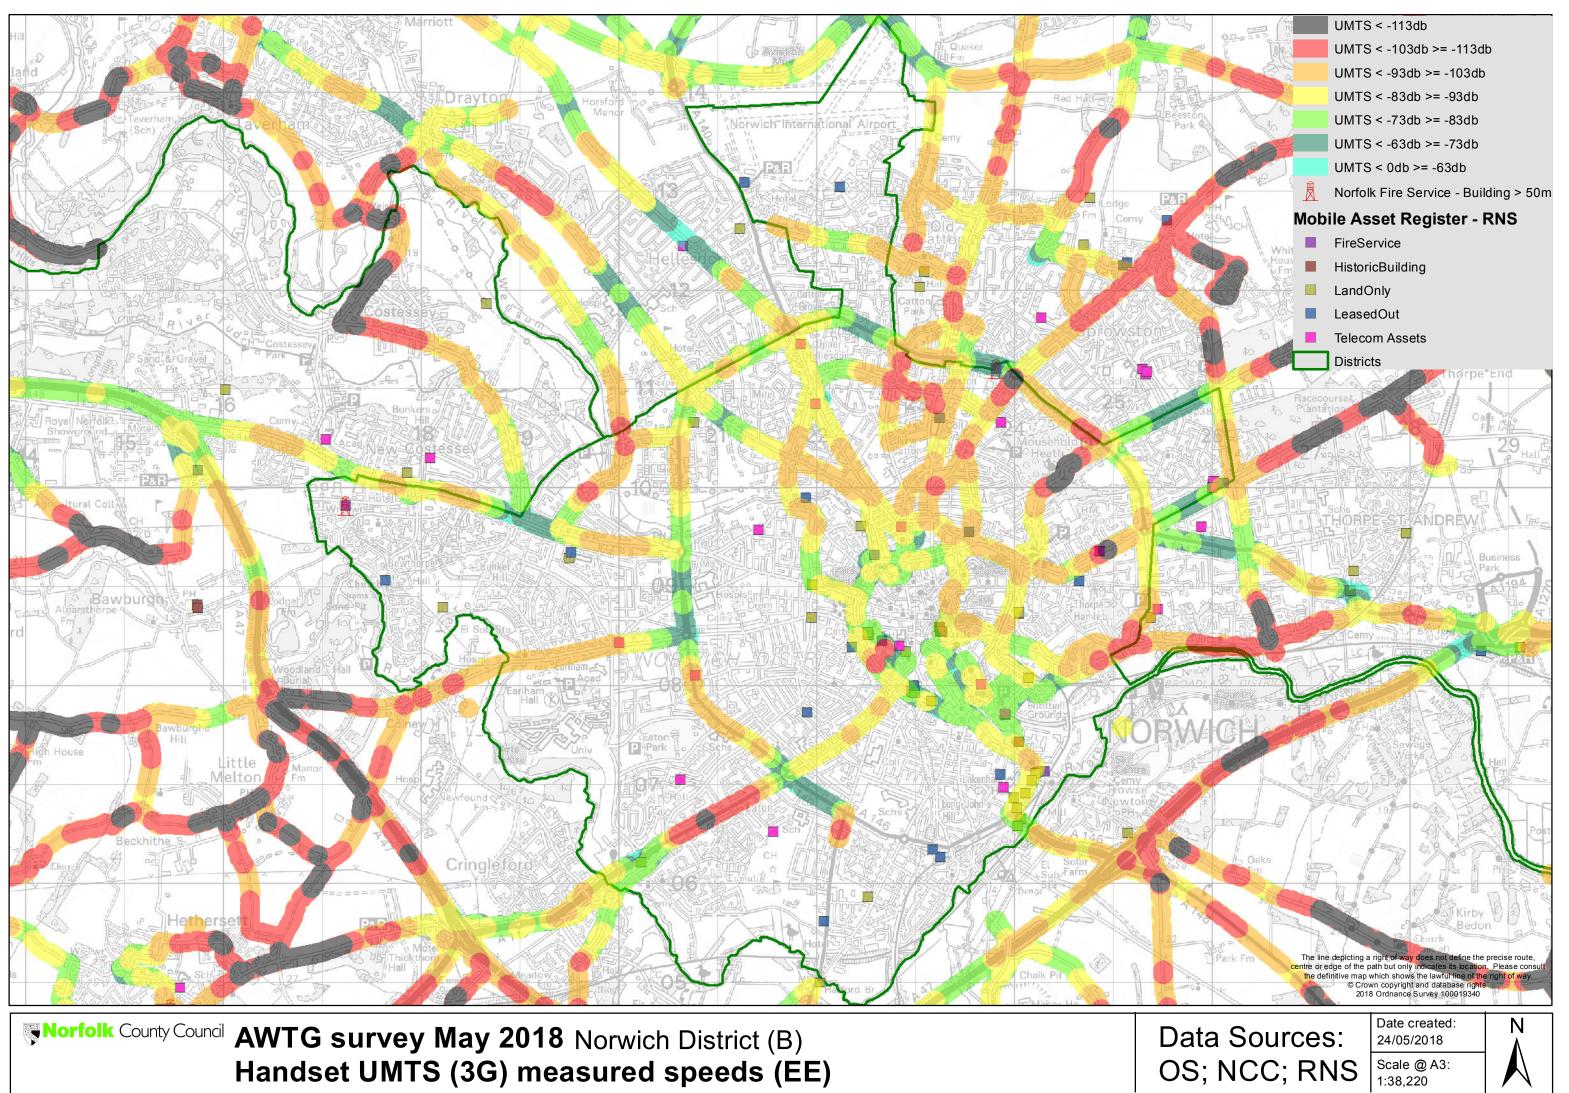

| 24/05/2018            |             |
|                                                                                                                                                                                                                       | Scale @ A3:           |             |
| S; NCC; RNS                                                                                                                                                                                                           | 1:92,580              |             |







Handset UMTS (3G) measured speeds (EE)







Handset UMTS (3G) measured speeds (EE)