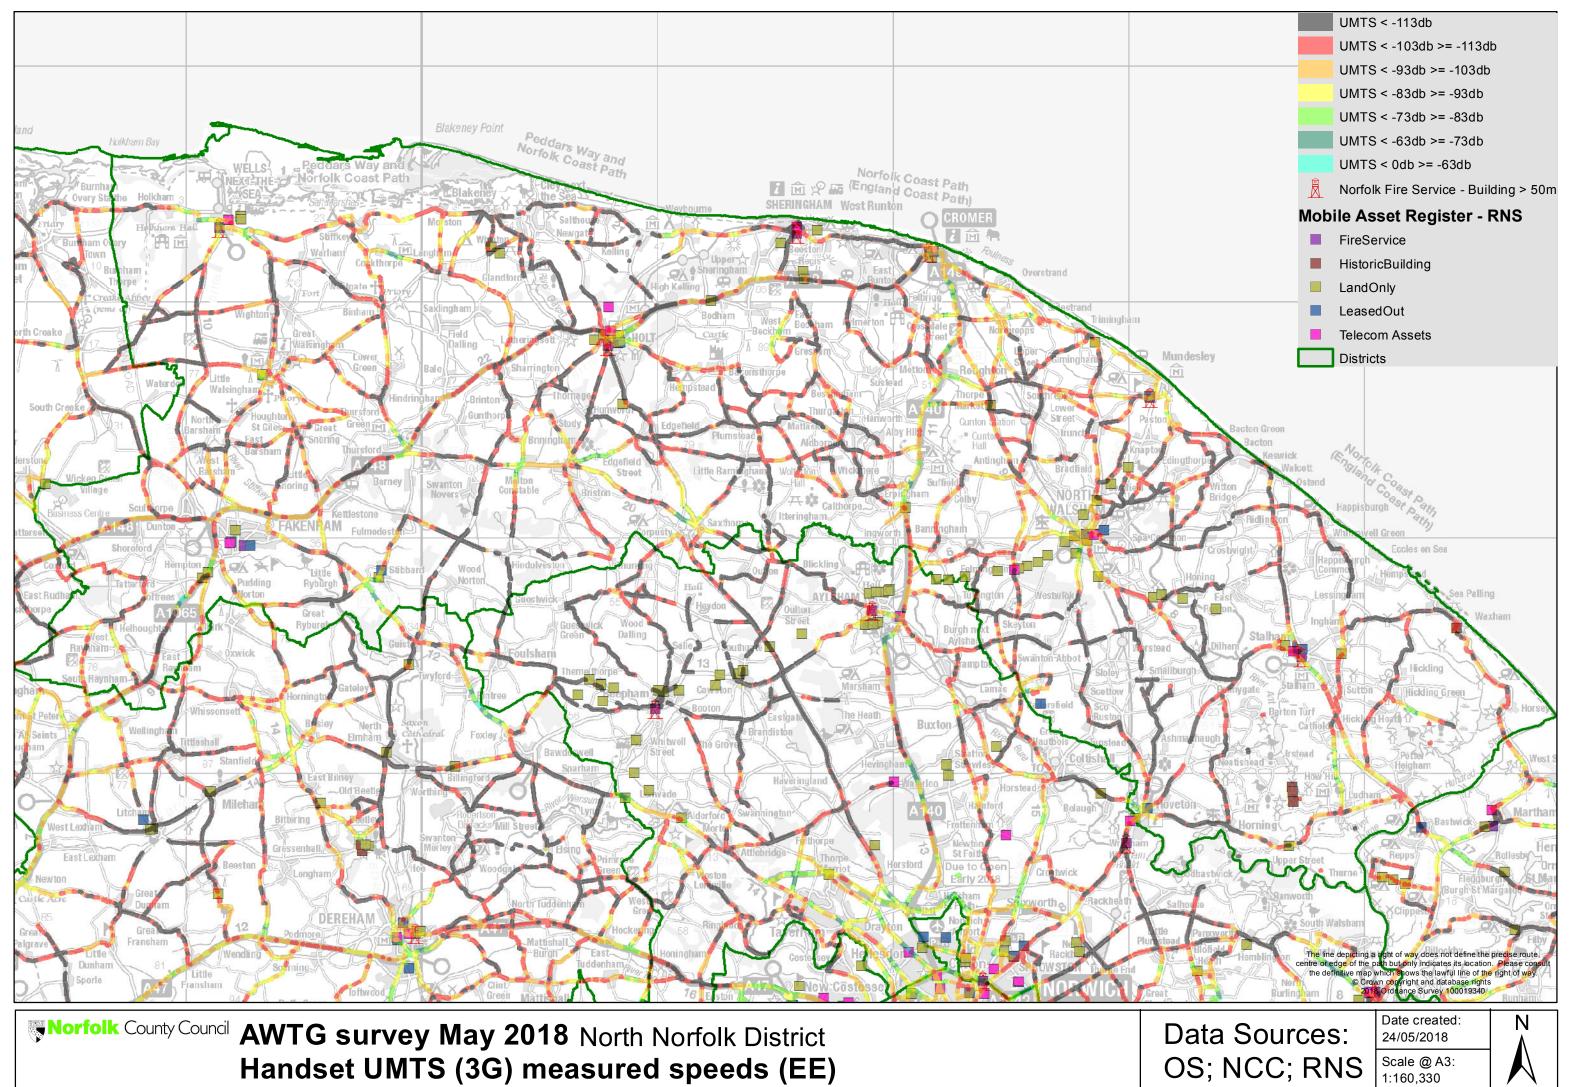

| 24/05/2018            |             |
|                                                                                                                                                                                                                       | Scale @ A3:           |             |
| S; NCC; RNS                                                                                                                                                                                                           | 1:92,580              |             |







Handset UMTS (3G) measured speeds (EE)







Handset UMTS (3G) measured speeds (EE)