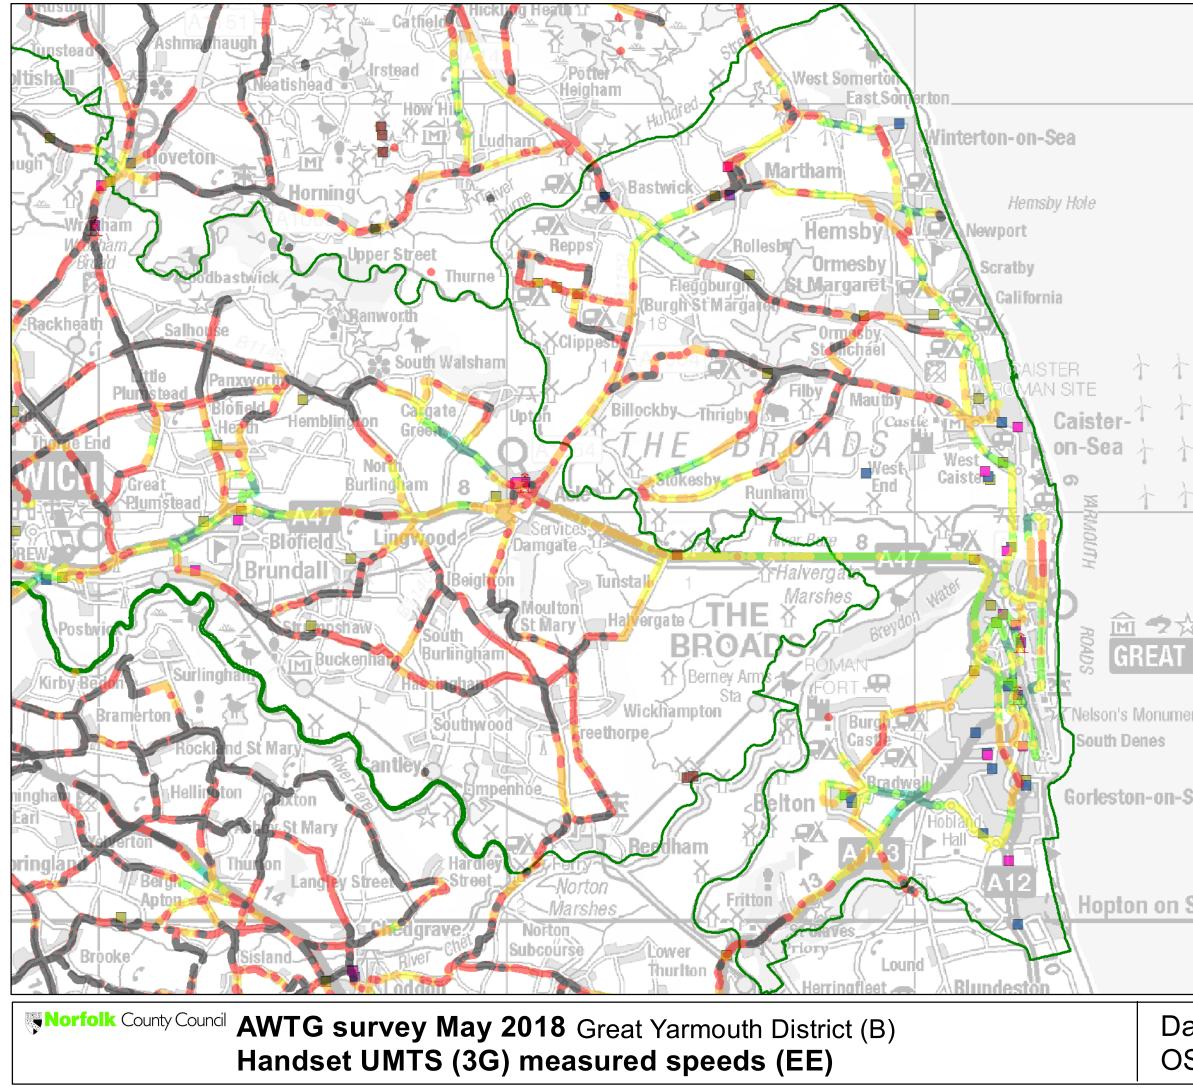

| UMTS                                                                                                                                                                                                                  | S < -113db            |             |
|-----------------------------------------------------------------------------------------------------------------------------------------------------------------------------------------------------------------------|-----------------------|-------------|
| UMT                                                                                                                                                                                                                   | S < -103db >= -113d   | b           |
| UMT                                                                                                                                                                                                                   | S < -93db >= -103db   | )           |
| UMT                                                                                                                                                                                                                   | S < -83db >= -93db    |             |
| UMT                                                                                                                                                                                                                   | S < -73db >= -83db    |             |
| UMT                                                                                                                                                                                                                   | S < -63db >= -73db    |             |
| UMT                                                                                                                                                                                                                   | S < 0db >= -63db      |             |
| <u> </u> Norfo                                                                                                                                                                                                        | lk Fire Service - Bui | lding > 50m |
| Mobile Asset Register - RNS                                                                                                                                                                                           |                       |             |
| FireS                                                                                                                                                                                                                 | ervice                |             |
| Histo                                                                                                                                                                                                                 | ricBuilding           |             |
| Land                                                                                                                                                                                                                  | Only                  |             |
| Lease                                                                                                                                                                                                                 | edOut                 |             |
| Telec                                                                                                                                                                                                                 | om Assets             |             |
| Distri                                                                                                                                                                                                                | cts                   |             |
|                                                                                                                                                                                                                       |                       |             |
|                                                                                                                                                                                                                       |                       |             |
| Geroby Sands                                                                                                                                                                                                          |                       |             |
| Wind Farm                                                                                                                                                                                                             |                       |             |
|                                                                                                                                                                                                                       |                       |             |
|                                                                                                                                                                                                                       |                       |             |
|                                                                                                                                                                                                                       |                       |             |
|                                                                                                                                                                                                                       |                       |             |
|                                                                                                                                                                                                                       |                       |             |
|                                                                                                                                                                                                                       |                       |             |
| L .                                                                                                                                                                                                                   |                       |             |
|                                                                                                                                                                                                                       |                       |             |
| YARMOUTH                                                                                                                                                                                                              |                       |             |
|                                                                                                                                                                                                                       |                       |             |
| ent                                                                                                                                                                                                                   |                       |             |
|                                                                                                                                                                                                                       |                       |             |
|                                                                                                                                                                                                                       |                       |             |
|                                                                                                                                                                                                                       |                       |             |
| sea                                                                                                                                                                                                                   |                       |             |
|                                                                                                                                                                                                                       |                       |             |
|                                                                                                                                                                                                                       |                       |             |
|                                                                                                                                                                                                                       |                       |             |
| Sea                                                                                                                                                                                                                   |                       |             |
|                                                                                                                                                                                                                       |                       |             |
| The line depicting a right of way does not define the precise route,<br>centre or edge of the path but only indicates its location. Please consult<br>the definition graph which because the function of the function |                       |             |
| the definitive map which shows the lawful line of the right of way.<br>© Crown copyright and database rights<br>2018 Ordnance Survey 100019340                                                                        |                       |             |
|                                                                                                                                                                                                                       | Date created:         |             |
| ata Sources:                                                                                                                                                                                                          | 24/05/2018            |             |
|                                                                                                                                                                                                                       | Scale @ A3:           |             |
| S; NCC; RNS                                                                                                                                                                                                           | 1:92,580              |             |

Handset UMTS (3G) measured speeds (EE)

Handset UMTS (3G) measured speeds (EE)