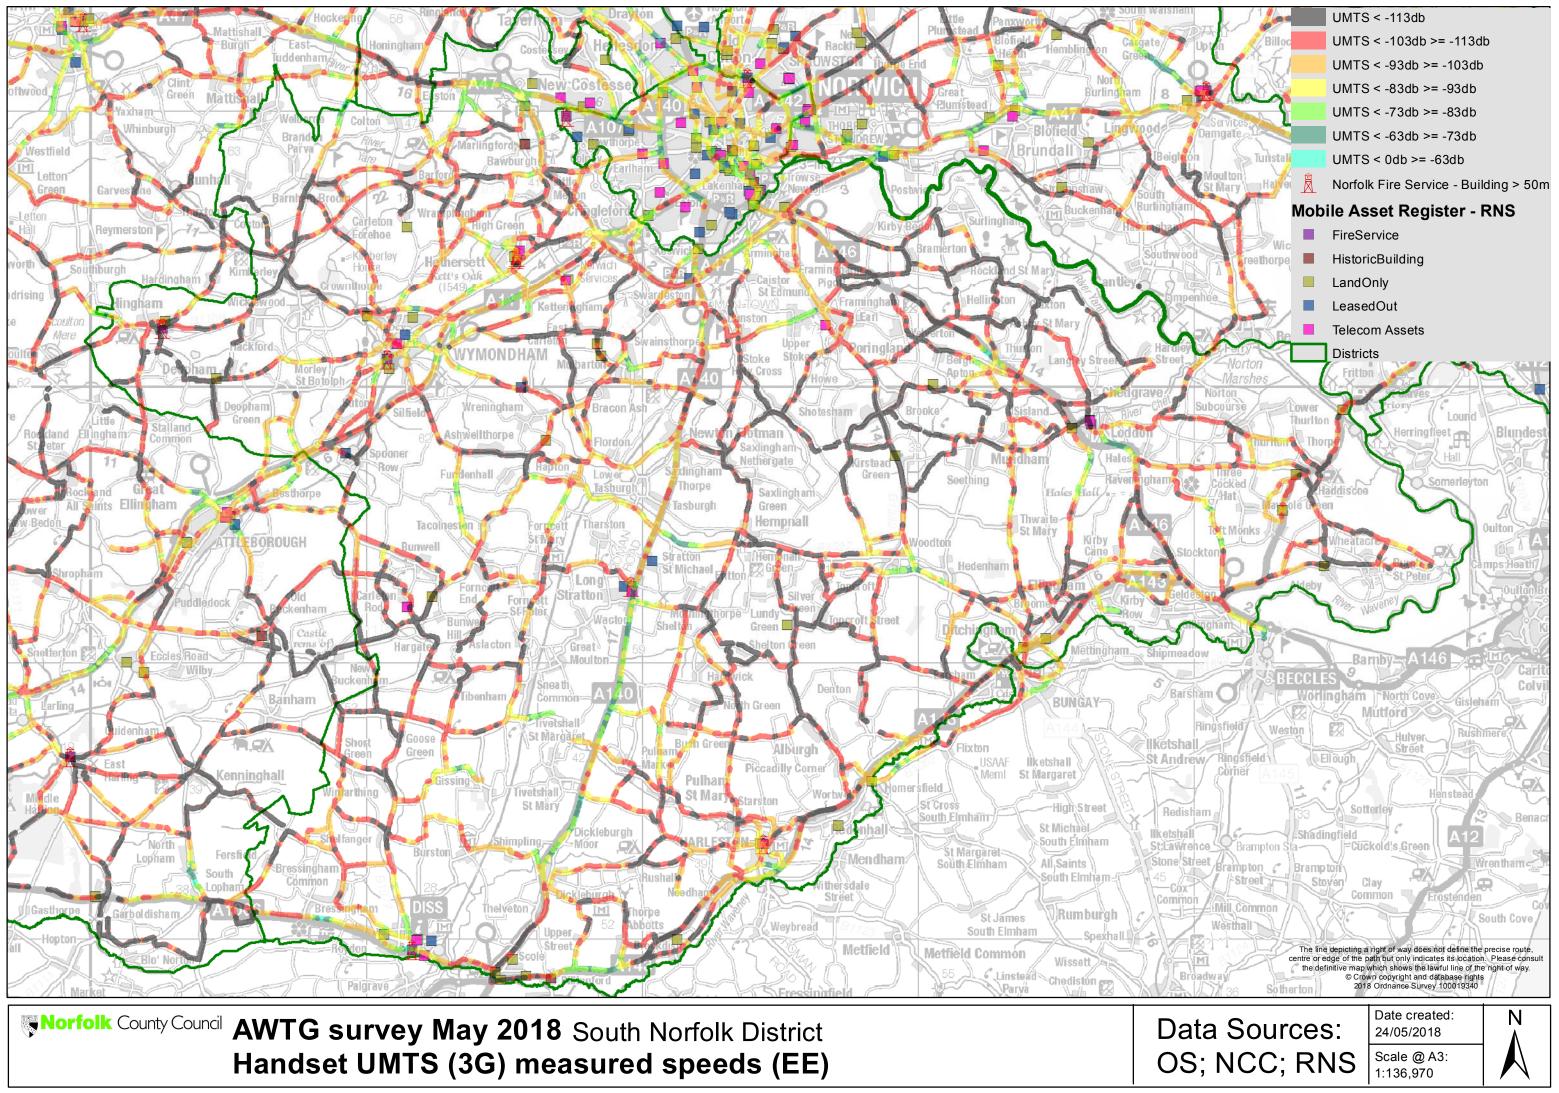

| UMTS                                                                                                                                                                                                                  | S < -113db            |             |
|-----------------------------------------------------------------------------------------------------------------------------------------------------------------------------------------------------------------------|-----------------------|-------------|
| UMT                                                                                                                                                                                                                   | S < -103db >= -113d   | b           |
| UMT                                                                                                                                                                                                                   | S < -93db >= -103db   | )           |
| UMT                                                                                                                                                                                                                   | S < -83db >= -93db    |             |
| UMT                                                                                                                                                                                                                   | S < -73db >= -83db    |             |
| UMT                                                                                                                                                                                                                   | S < -63db >= -73db    |             |
| UMT                                                                                                                                                                                                                   | S < 0db >= -63db      |             |
| <u> </u> Norfo                                                                                                                                                                                                        | lk Fire Service - Bui | lding > 50m |
| Mobile Asset Register - RNS                                                                                                                                                                                           |                       |             |
| FireS                                                                                                                                                                                                                 | ervice                |             |
| Histo                                                                                                                                                                                                                 | ricBuilding           |             |
| Land                                                                                                                                                                                                                  | Only                  |             |
| Lease                                                                                                                                                                                                                 | edOut                 |             |
| Telec                                                                                                                                                                                                                 | om Assets             |             |
| Distri                                                                                                                                                                                                                | cts                   |             |
|                                                                                                                                                                                                                       |                       |             |
|                                                                                                                                                                                                                       |                       |             |
| Geroby Sands                                                                                                                                                                                                          |                       |             |
| Wind Farm                                                                                                                                                                                                             |                       |             |
|                                                                                                                                                                                                                       |                       |             |
|                                                                                                                                                                                                                       |                       |             |
|                                                                                                                                                                                                                       |                       |             |
|                                                                                                                                                                                                                       |                       |             |
|                                                                                                                                                                                                                       |                       |             |
|                                                                                                                                                                                                                       |                       |             |
| L .                                                                                                                                                                                                                   |                       |             |
|                                                                                                                                                                                                                       |                       |             |
| YARMOUTH                                                                                                                                                                                                              |                       |             |
|                                                                                                                                                                                                                       |                       |             |
| ent                                                                                                                                                                                                                   |                       |             |
|                                                                                                                                                                                                                       |                       |             |
|                                                                                                                                                                                                                       |                       |             |
|                                                                                                                                                                                                                       |                       |             |
| sea                                                                                                                                                                                                                   |                       |             |
|                                                                                                                                                                                                                       |                       |             |
|                                                                                                                                                                                                                       |                       |             |
|                                                                                                                                                                                                                       |                       |             |
| Sea                                                                                                                                                                                                                   |                       |             |
|                                                                                                                                                                                                                       |                       |             |
| The line depicting a right of way does not define the precise route,<br>centre or edge of the path but only indicates its location. Please consult<br>the definition graph which because the function of the function |                       |             |
| the definitive map which shows the lawful line of the right of way.<br>© Crown copyright and database rights<br>2018 Ordnance Survey 100019340                                                                        |                       |             |
|                                                                                                                                                                                                                       | Date created:         |             |
| ata Sources:                                                                                                                                                                                                          | 24/05/2018            |             |
|                                                                                                                                                                                                                       | Scale @ A3:           |             |
| S; NCC; RNS                                                                                                                                                                                                           | 1:92,580              |             |

Handset UMTS (3G) measured speeds (EE)

Handset UMTS (3G) measured speeds (EE)