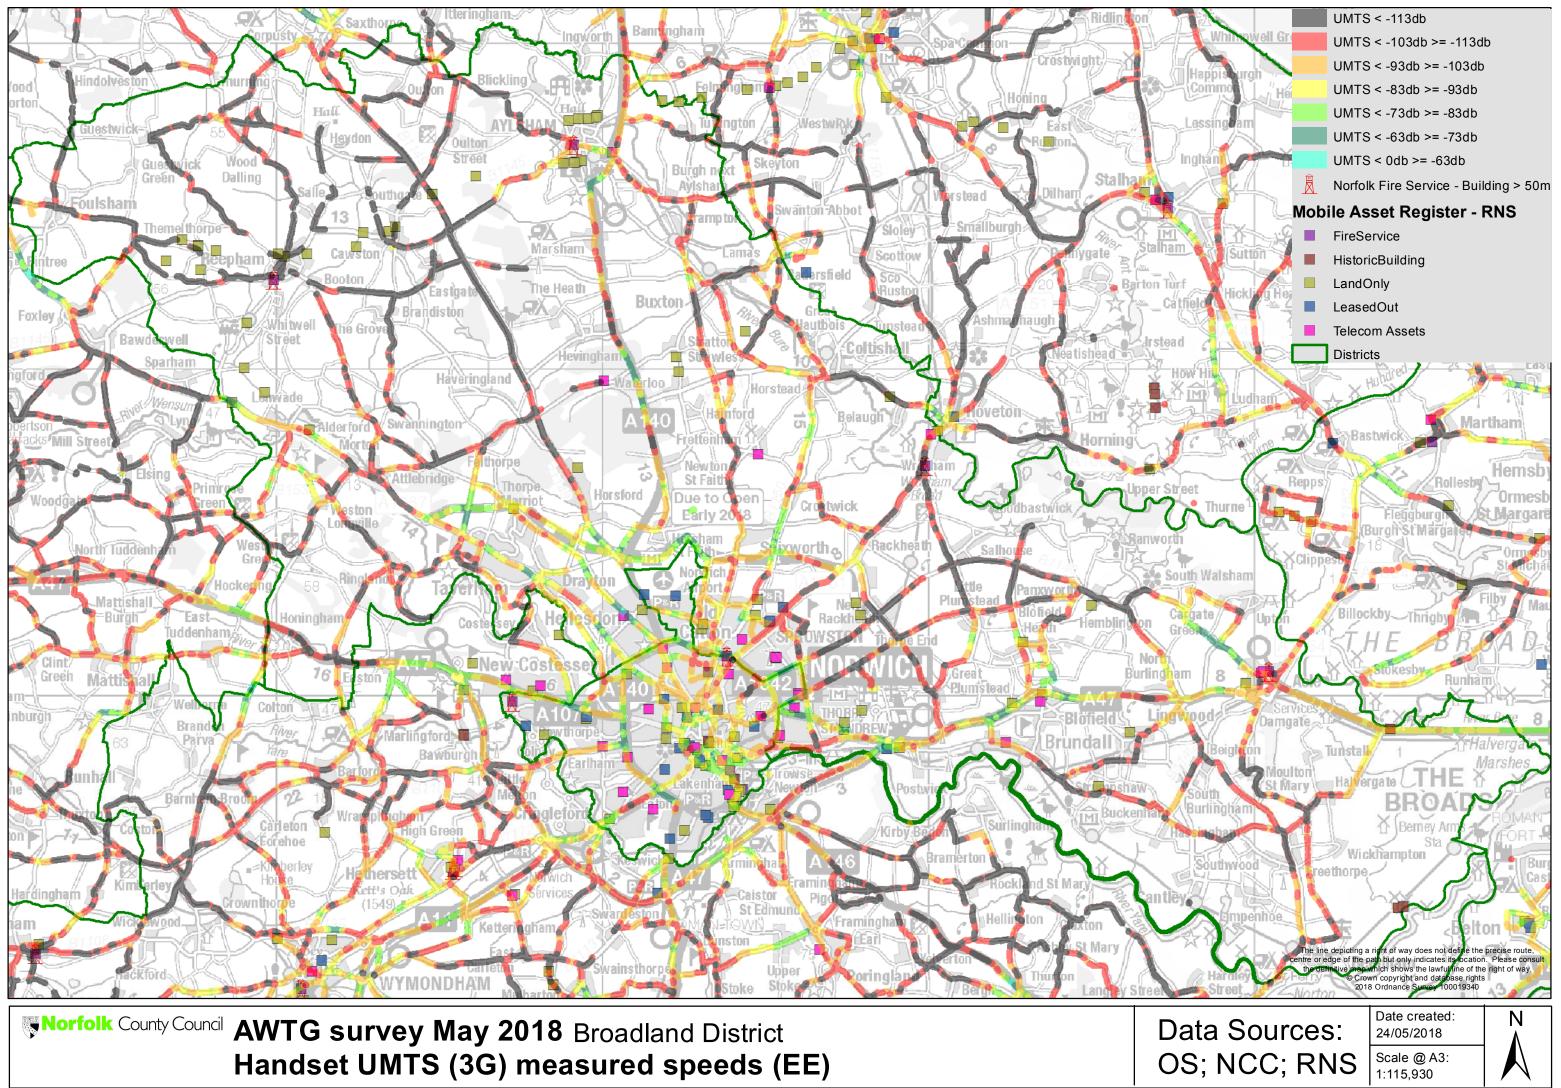

| 24/05/2018            |             |
|                                                                                                                                                                                                                       | Scale @ A3:           |             |
| S; NCC; RNS                                                                                                                                                                                                           | 1:92,580              |             |







Handset UMTS (3G) measured speeds (EE)







Handset UMTS (3G) measured speeds (EE)