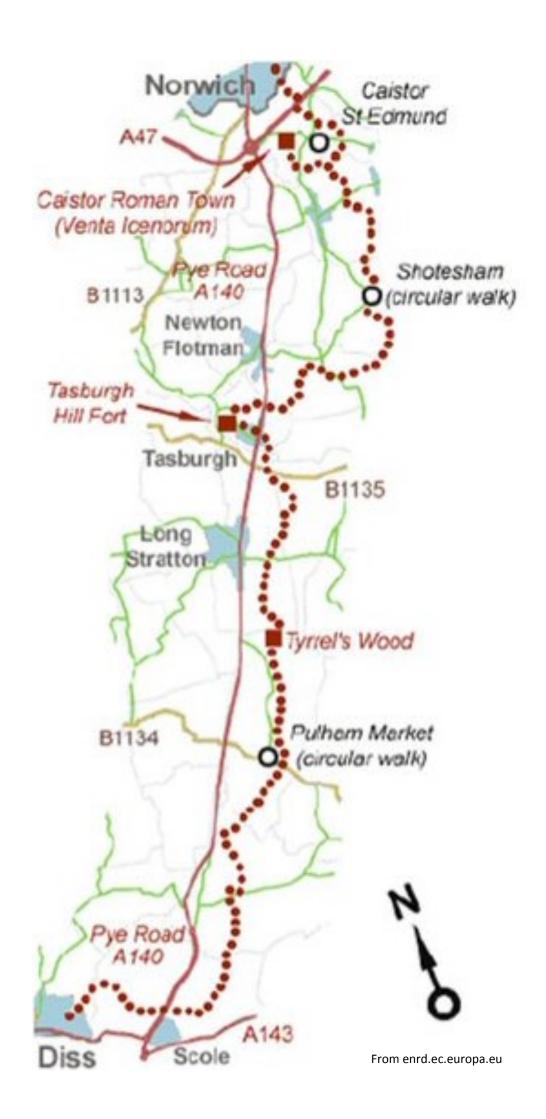

ALLSAINTS
BOUDICCAWAY
CHALK
STMARTINS
STMARYS
TREX
VETERANTREE

Created by the FEHS Geog 'Geoggers' Club as part of the Norfolk Trails 'Young Roots' Project,
June 2015