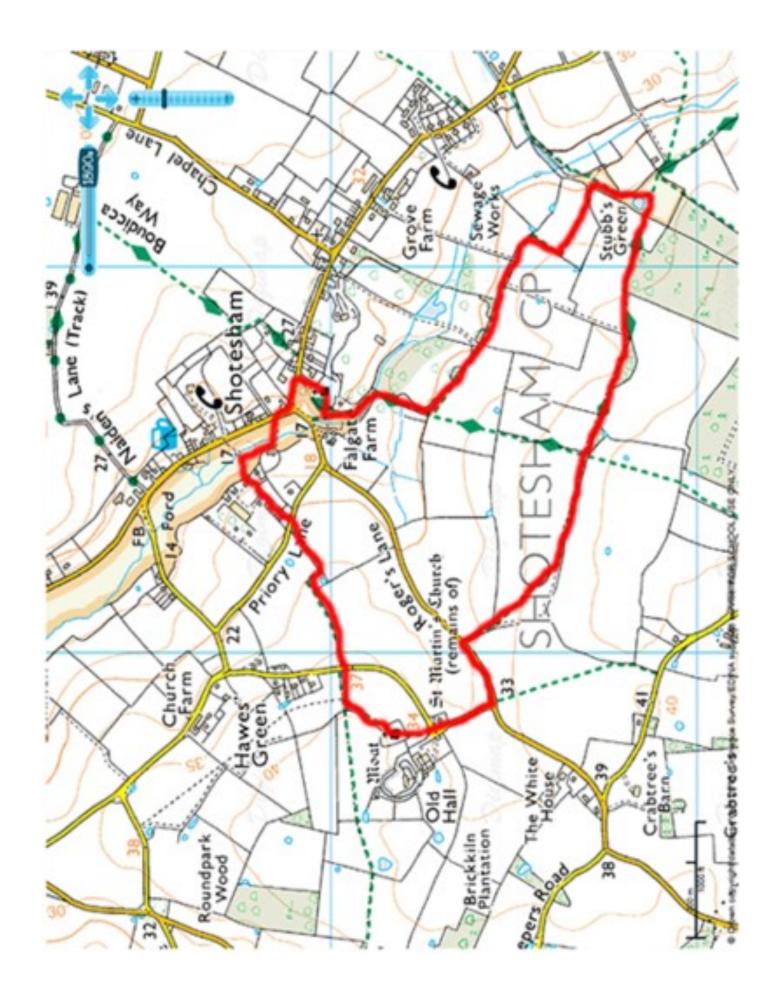

ALLSAINTS
BOUDICCAWAY
CHALK
STMARTINS
STMARYS
TREX
VETERANTREE

Created by the FEHS Geog 'Geoggers' Club as part of the Norfolk Trails 'Young Roots' Project,
June 2015