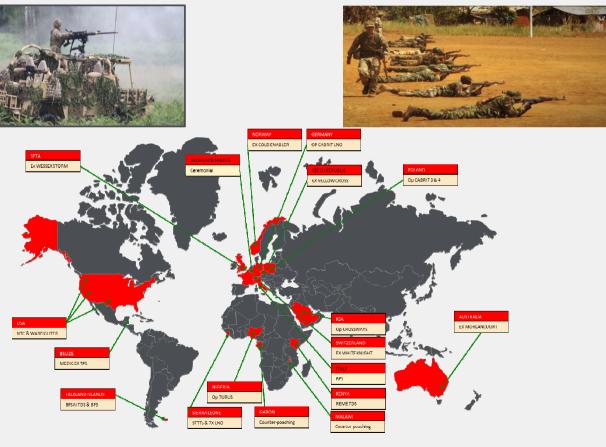

# ROBERTSON BARRACKS

LT COL JUSTIN STENHOUSE DSO MBE
COMMANDING OFFICER

1ST THE QUEEN'S DRAGOON GUARDS

#### **OFFICIAL**

## AF COVENANT

# WHO ARE THE QDG?

- 1st The Queen's Dragoon Guards (The Welsh Cavalry)
- Light Cavalry Regiment Light Reconnaissance (The Eyes and Ears)





#### OFFICIAL

# AF COVENANT QDG CHALLENGE





## AF COVENANT

## CHALLENGES & OPPORTUNITIES

#### Challenges

Isolation of the Barracks



- Limited Childcare / youth facilities
- Tempo of Activity

#### **Opportunities**

• Links with Civilian Community



Use of Robertson Barrack Facilities







## AF COVENANT

# CHANGING FACE OF THE ARMED FORCES



Range of Tasks we are now conducting