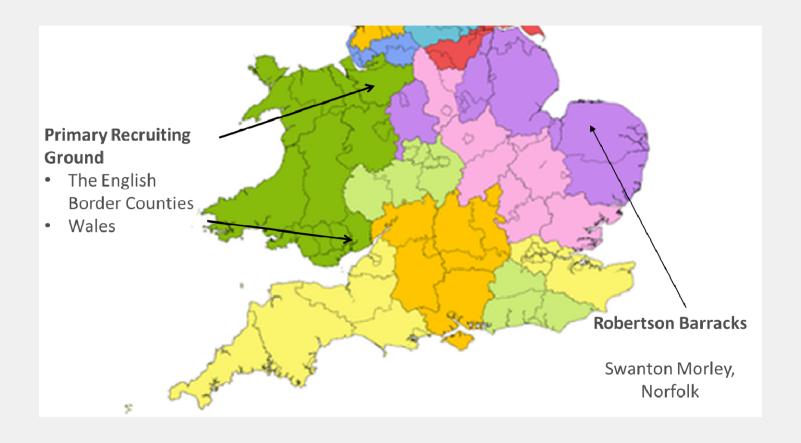

# ROBERTSON BARRACKS

LT COL JUSTIN STENHOUSE DSO MBE
COMMANDING OFFICER

1ST THE QUEEN'S DRAGOON GUARDS