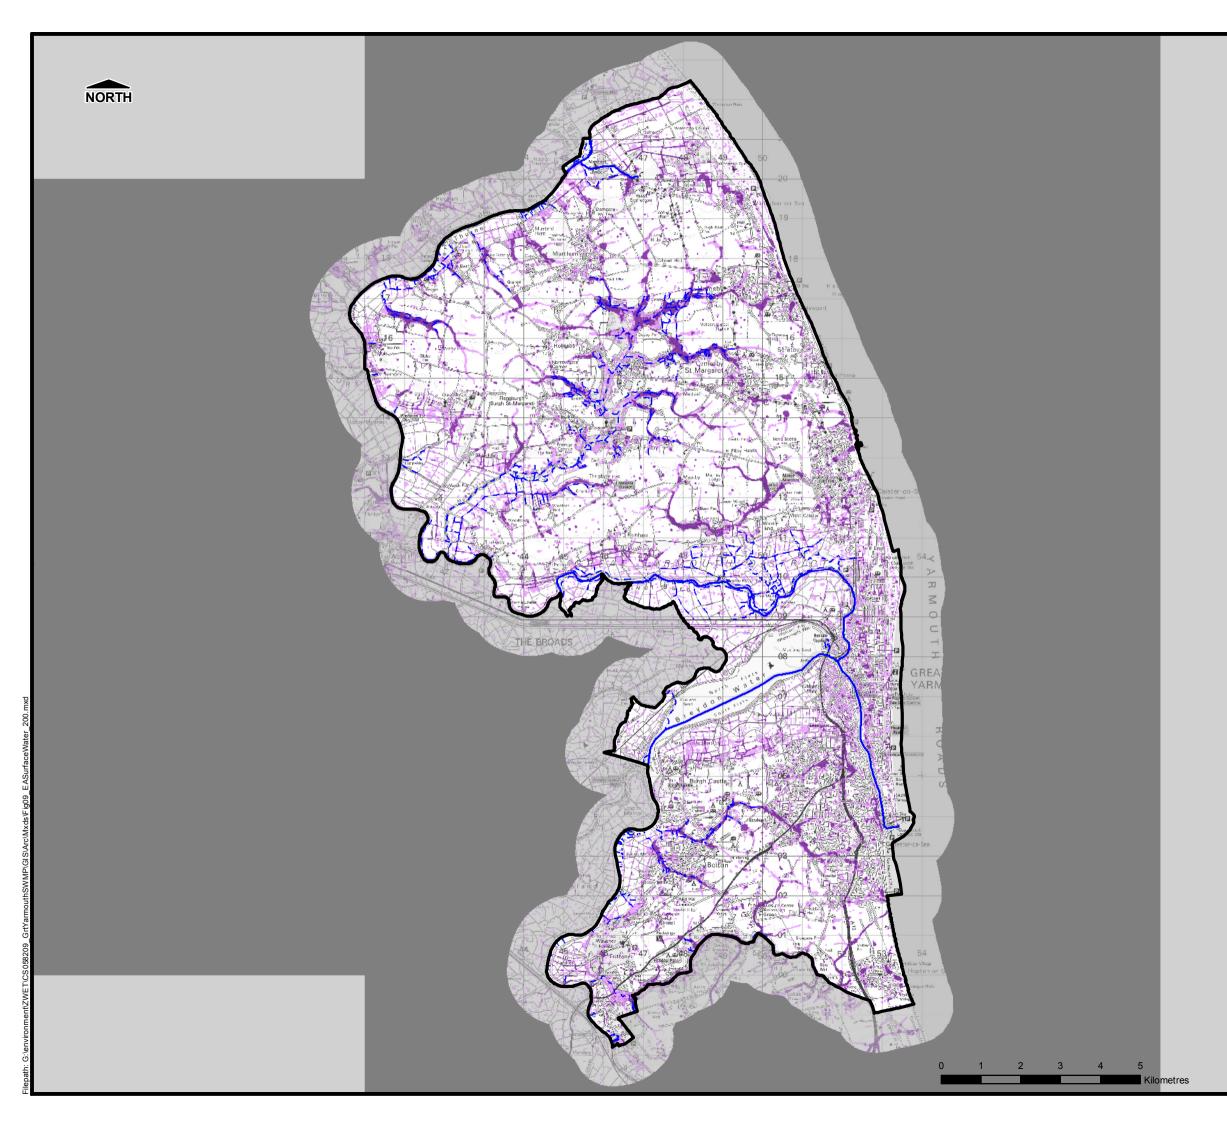

| THIS DRAWING MAY BE USED ONLY FOR                                                                                                                                                                              |                   |                                |                         |
|----------------------------------------------------------------------------------------------------------------------------------------------------------------------------------------------------------------|-------------------|--------------------------------|-------------------------|
| THE PURPOSE INTENDED                                                                                                                                                                                           |                   |                                |                         |
| Legend   Administrative Boundary   Surface Water 1 in 200 year (Deep)   Surface Water 1 in 200 year (Shallow)   Main River   Ordinary Watercourse   Culverted Watercourse                                      |                   |                                |                         |
| <u>Notes</u>                                                                                                                                                                                                   |                   |                                |                         |
| Great Yarmouth Borough                                                                                                                                                                                         |                   |                                |                         |
| Norfolk County Council                                                                                                                                                                                         |                   |                                |                         |
| love every drop GREAT YARMOUTH                                                                                                                                                                                 |                   |                                |                         |
| Surface Water Management Plan                                                                                                                                                                                  |                   |                                |                         |
| © Crown Copyright. All rights reserved Norfolk County Council.<br>Licence No.100019340 (2013). Covers all data that has been<br>supplied and distributed under license for the Great Yarmouth<br>SWMP project. |                   |                                |                         |
| <b>Scale at A3</b><br>1:95,000                                                                                                                                                                                 | Date<br>July 2013 | <b>Drawn by</b><br>G.ATHANASIA | Approved by<br>M.ARTHUR |
| Environment Agency<br>Flood Map for Surface Water<br>1 in 200 Year Probability<br>Overview<br>DRAFT                                                                                                            |                   |                                |                         |
| ConsultantCapita Symonds<br>Level Seven,<br>52 Grosvenor Gardens,<br>Belgravia,<br>London<br>SW1W 0AU                                                                                                          |                   |                                |                         |
| FIGURE 9                                                                                                                                                                                                       |                   |                                |                         |