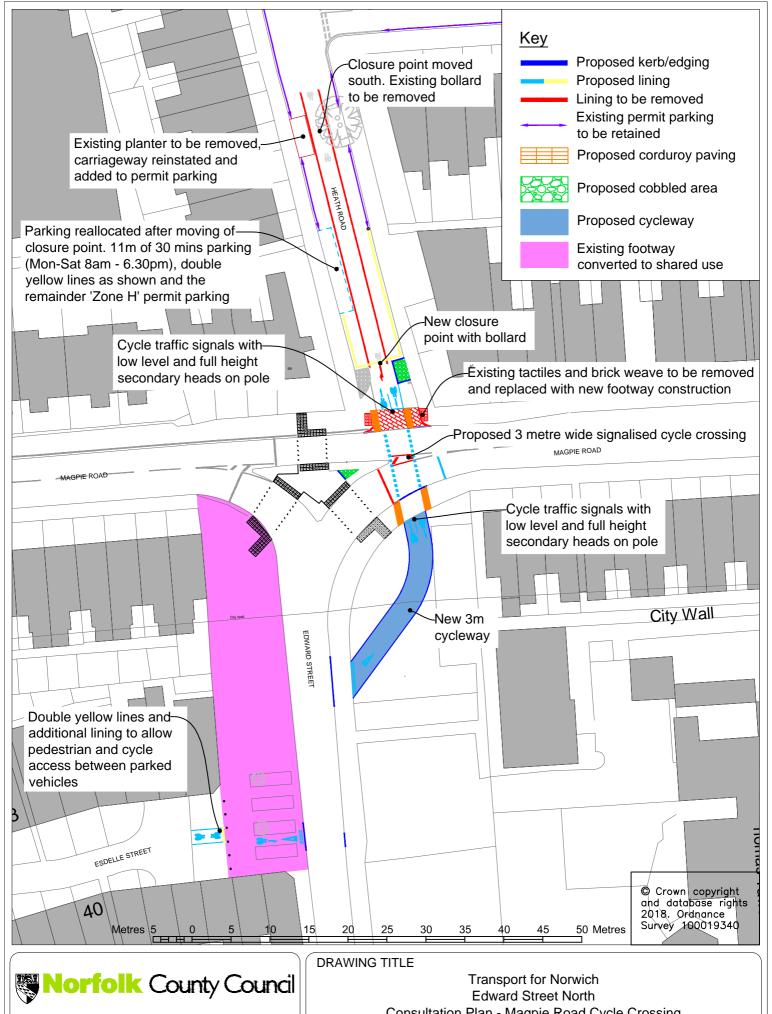

Consultation Plan - Magpie Road Cycle Crossing

Executive Director of Community and Environmental Services Norfolk County Council County Hall Martineau Lane Norwich NR1 2SG

DEV

| KEV. | DESCRIPTION                          | DIVAVVIN                                                                                      | CITECKED                                                                                               | DAIL                                                                                                            |
|------|--------------------------------------|-----------------------------------------------------------------------------------------------|--------------------------------------------------------------------------------------------------------|-----------------------------------------------------------------------------------------------------------------|
| Α    | Parking restrictions revised for TRO | RH                                                                                            | JT                                                                                                     | 11/17                                                                                                           |
| В    | Dropped kerbs added                  | RH                                                                                            | JT                                                                                                     | 12/17                                                                                                           |
| C    | Conversion to shared use added       | RH                                                                                            | JT                                                                                                     | 01/18                                                                                                           |
| О    | Existing parking restrictions added  | RH                                                                                            | JT                                                                                                     | 02/18                                                                                                           |
|      | A<br>B<br>C                          | A Parking restrictions revised for TRO B Dropped kerbs added C Conversion to shared use added | A Parking restrictions revised for TRO RH B Dropped kerbs added RH C Conversion to shared use added RH | A Parking restrictions revised for TRO RH JT B Dropped kerbs added RH JT C Conversion to shared use added RH JT |