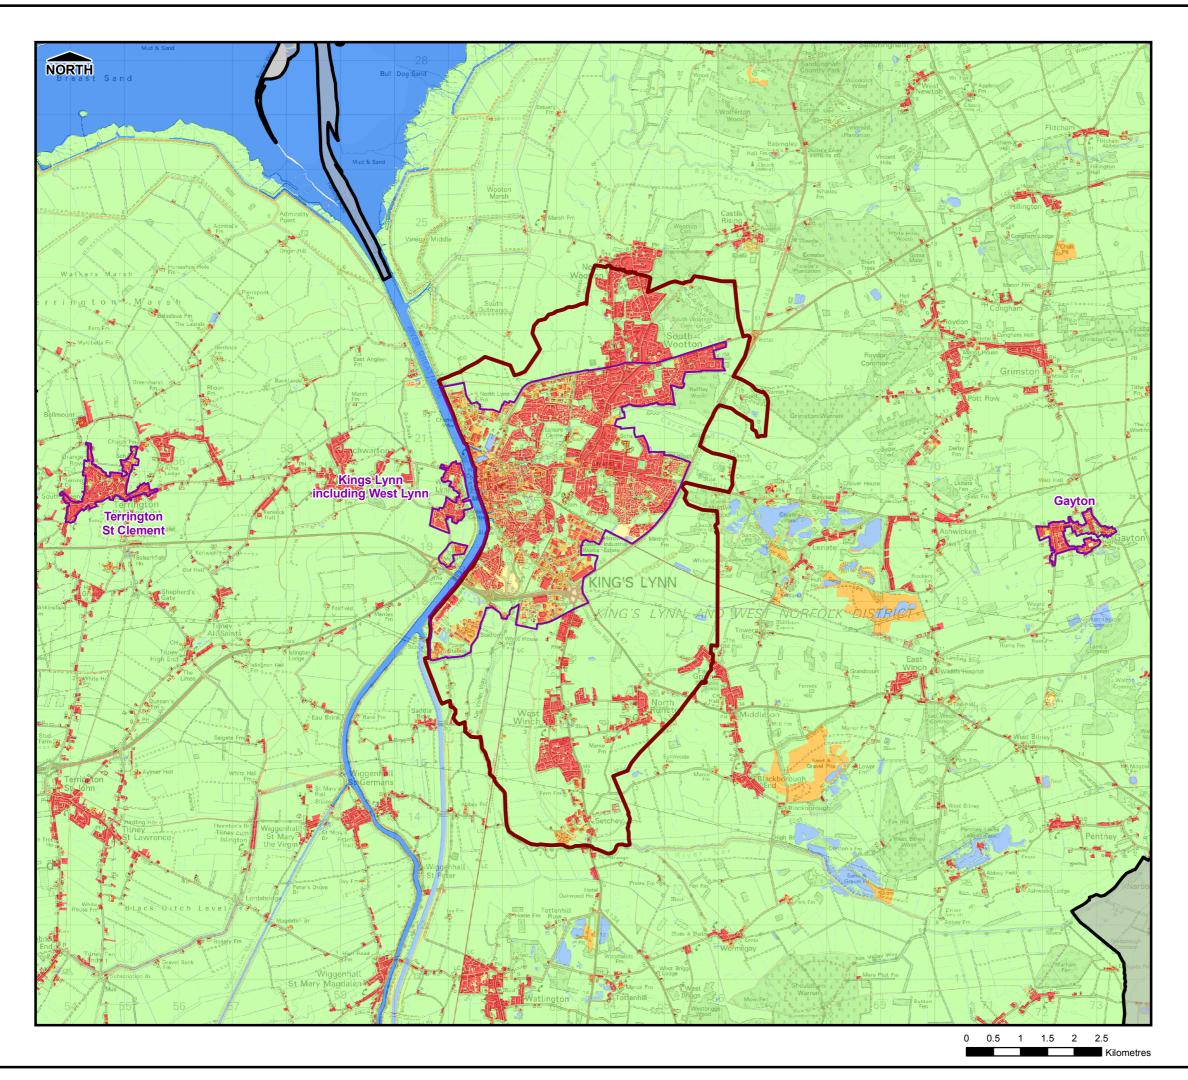

| THIS DRAWING MAY BE USED ONLY FOR<br>THE PURPOSE INTENDED                                                                                                                                                                       |                              |            |        |       |             |
|---------------------------------------------------------------------------------------------------------------------------------------------------------------------------------------------------------------------------------|------------------------------|------------|--------|-------|-------------|
| Legend                                                                                                                                                                                                                          |                              |            |        |       |             |
|                                                                                                                                                                                                                                 | Hydraulic Model Boundary     |            |        |       |             |
|                                                                                                                                                                                                                                 | Administrative Boundary      |            |        |       |             |
| Assessed Settlements                                                                                                                                                                                                            |                              |            |        |       |             |
| Land Use                                                                                                                                                                                                                        |                              |            |        |       |             |
|                                                                                                                                                                                                                                 | Building/Structure           |            |        |       |             |
|                                                                                                                                                                                                                                 | General Surface (Manmade)    |            |        |       |             |
|                                                                                                                                                                                                                                 | General Surface (Natural)    |            |        |       |             |
|                                                                                                                                                                                                                                 | Inland Water                 |            |        |       |             |
|                                                                                                                                                                                                                                 | Paths, Roads, Tracks or Rail |            |        |       |             |
|                                                                                                                                                                                                                                 | Tidal Water                  |            |        |       |             |
|                                                                                                                                                                                                                                 | Unclassified Land            |            |        |       |             |
|                                                                                                                                                                                                                                 |                              |            |        |       |             |
|                                                                                                                                                                                                                                 |                              |            |        |       |             |
|                                                                                                                                                                                                                                 |                              |            |        |       |             |
|                                                                                                                                                                                                                                 |                              |            |        |       |             |
| Notes                                                                                                                                                                                                                           |                              |            |        |       |             |
| Borough Council of King's Lynn                                                                                                                                                                                                  |                              |            |        |       |             |
| & West Norfolk                                                                                                                                                                                                                  |                              |            |        |       |             |
| Borough Council of                                                                                                                                                                                                              |                              |            |        |       |             |
| King's Lynn & West Norfolk                                                                                                                                                                                                      |                              |            |        |       |             |
|                                                                                                                                                                                                                                 |                              |            |        |       |             |
| Surface Water Management Plan                                                                                                                                                                                                   |                              |            |        |       |             |
| © Crown Copyright. All rights reserved King's Lynn & West<br>Norfolk Borough Council. Licence No.100031673 (2011).<br>Covers all data that has been supplied and distributed under<br>license for the King's Lynn SWMP project. |                              |            |        |       |             |
| Scale at                                                                                                                                                                                                                        |                              | Date       | Drawn  | -     | Approved by |
| 1:70,00                                                                                                                                                                                                                         | 00                           | 02/11/2011 | S.TURI | NBULL | P.HLINOVSKY |
|                                                                                                                                                                                                                                 |                              |            |        |       |             |
| Land Use Areas                                                                                                                                                                                                                  |                              |            |        |       |             |
|                                                                                                                                                                                                                                 |                              |            |        |       |             |
| Consultant                                                                                                                                                                                                                      |                              |            |        |       |             |
| Capita Symonds                                                                                                                                                                                                                  |                              |            |        |       |             |
| CAPITA SYMONDS<br>Flood Risk Management<br>SW1W 0AU                                                                                                                                                                             |                              |            |        |       |             |
| FIGURE 2.3                                                                                                                                                                                                                      |                              |            |        |       |             |