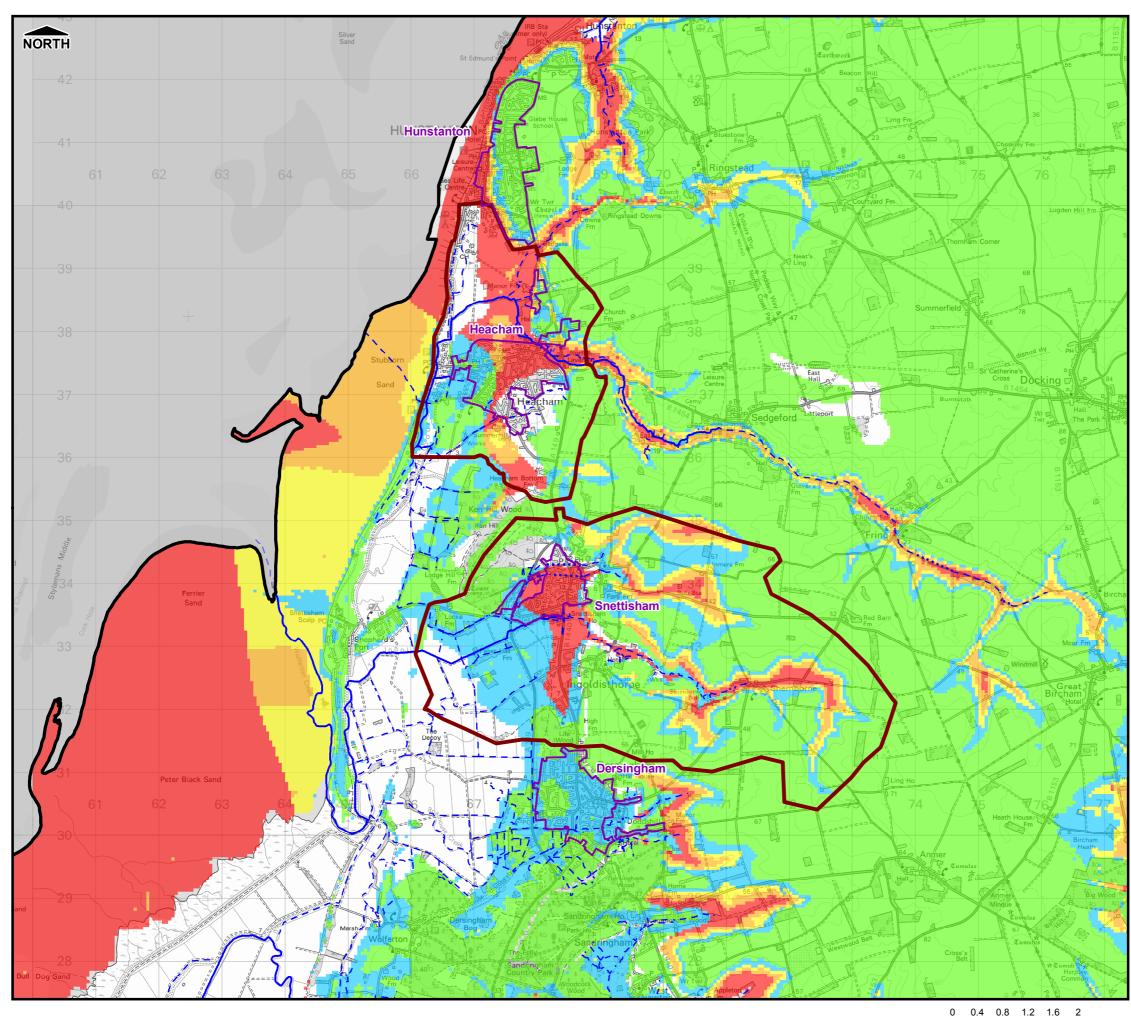

Kilometres

| THIS DRAWING MAY BE USED ONLY FOR<br>THE PURPOSE INTENDED                                                                      |                              |                                     |                      |                        |                                  |  |
|--------------------------------------------------------------------------------------------------------------------------------|------------------------------|-------------------------------------|----------------------|------------------------|----------------------------------|--|
| Legend                                                                                                                         |                              |                                     |                      |                        |                                  |  |
|                                                                                                                                | Hyd                          | raulic Model Bo                     | oundary              |                        |                                  |  |
|                                                                                                                                | Administrative Boundary      |                                     |                      |                        |                                  |  |
| Assessed Settlements                                                                                                           |                              |                                     |                      |                        |                                  |  |
|                                                                                                                                | Main River                   |                                     |                      |                        |                                  |  |
|                                                                                                                                | Ordinary Watercourse         |                                     |                      |                        |                                  |  |
|                                                                                                                                | ······ Culverted Watercourse |                                     |                      |                        |                                  |  |
| Susceptibility to Groundwater Flooding                                                                                         |                              |                                     |                      |                        |                                  |  |
|                                                                                                                                | Very                         | ' High                              |                      |                        |                                  |  |
|                                                                                                                                | High                         | 1                                   |                      |                        |                                  |  |
|                                                                                                                                | Moderate                     |                                     |                      |                        |                                  |  |
|                                                                                                                                | Low                          |                                     |                      |                        |                                  |  |
|                                                                                                                                | Very                         | Low                                 |                      |                        |                                  |  |
|                                                                                                                                |                              |                                     |                      |                        |                                  |  |
|                                                                                                                                |                              |                                     |                      |                        |                                  |  |
|                                                                                                                                |                              |                                     |                      |                        |                                  |  |
| <u>Notes</u>                                                                                                                   |                              |                                     |                      |                        | 3<br>4<br>5                      |  |
|                                                                                                                                |                              |                                     |                      |                        |                                  |  |
| Borough Council of King's Lynn                                                                                                 |                              |                                     |                      |                        |                                  |  |
| & West Norfolk                                                                                                                 |                              |                                     |                      |                        |                                  |  |
| Borough Council of King's Lynn &                                                                                               |                              |                                     |                      |                        |                                  |  |
| West Norfolk                                                                                                                   |                              |                                     |                      |                        |                                  |  |
| Surface Water Management Plan                                                                                                  |                              |                                     |                      |                        |                                  |  |
| © Crown Copyright. All rights reserved King's Lynn & West                                                                      |                              |                                     |                      |                        |                                  |  |
| Norfolk Borough Council. Licence No.100031673 (2011). Covers all data that has been supplied and distributed under license for |                              |                                     |                      |                        |                                  |  |
| the King's<br>from Britis                                                                                                      | ; Lynn<br>sh Geo             | SWMP project. D<br>logical Survey © | igital geo<br>NERC L | ological o<br>icence N | lata reproduced<br>lo 2011/032A. |  |
| Scale at                                                                                                                       | A3                           | Date                                | Drawn                | •                      | Approved by                      |  |
| 1:60,00                                                                                                                        | 00                           | 02/11/2011                          | S.TURI               | NBULL                  | P.HLINOVSKY                      |  |
|                                                                                                                                |                              |                                     |                      |                        |                                  |  |
| Supportibility to Croundwater Fleeding Mar                                                                                     |                              |                                     |                      |                        |                                  |  |
| Susceptibility to Groundwater Flooding Map                                                                                     |                              |                                     |                      |                        |                                  |  |
| Conquitant                                                                                                                     |                              |                                     |                      |                        |                                  |  |
| Capita Symonds<br>Level Seven,                                                                                                 |                              |                                     |                      |                        |                                  |  |
| CAPITA SYMONDS 52 Grosvenor Gardens,                                                                                           |                              |                                     |                      |                        |                                  |  |
| Flood Risk Management                                                                                                          |                              |                                     |                      |                        |                                  |  |
|                                                                                                                                |                              |                                     |                      |                        |                                  |  |
| FIGURE 4.1                                                                                                                     |                              |                                     |                      |                        |                                  |  |