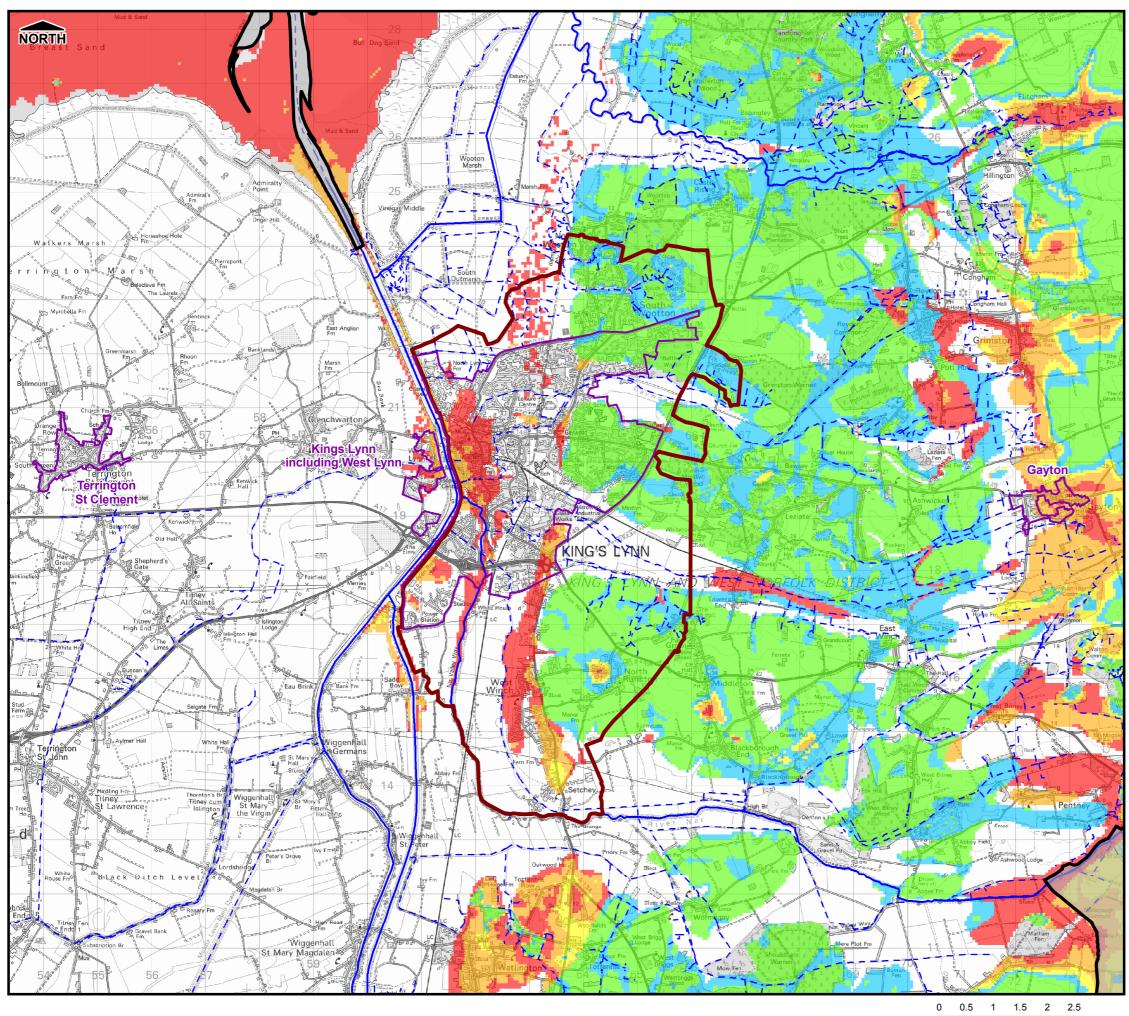

Kilometres

| THIS DRAWING MAY BE USED ONLY FOR<br>THE PURPOSE INTENDED                                                                      |                          |                                      |            |            |                 |  |
|--------------------------------------------------------------------------------------------------------------------------------|--------------------------|--------------------------------------|------------|------------|-----------------|--|
| <u>Legend</u>                                                                                                                  |                          |                                      |            |            |                 |  |
|                                                                                                                                | Hydraulic Model Boundary |                                      |            |            |                 |  |
|                                                                                                                                | Administrative Boundary  |                                      |            |            |                 |  |
| Assessed Settlements                                                                                                           |                          |                                      |            |            |                 |  |
|                                                                                                                                | Main River               |                                      |            |            |                 |  |
| Ordinary Watercourse                                                                                                           |                          |                                      |            |            |                 |  |
| ······ Culverted Watercourse                                                                                                   |                          |                                      |            |            |                 |  |
| Susceptibility to Groundwater Flooding                                                                                         |                          |                                      |            |            |                 |  |
|                                                                                                                                | Very High                |                                      |            |            |                 |  |
|                                                                                                                                | High                     |                                      |            |            |                 |  |
|                                                                                                                                | Moderate                 |                                      |            |            |                 |  |
|                                                                                                                                | Low                      |                                      |            |            |                 |  |
|                                                                                                                                | Very                     | Low                                  |            |            |                 |  |
|                                                                                                                                |                          |                                      |            |            |                 |  |
|                                                                                                                                |                          |                                      |            |            |                 |  |
|                                                                                                                                |                          |                                      |            |            |                 |  |
| <u>Notes</u>                                                                                                                   |                          |                                      |            |            | x1 22           |  |
|                                                                                                                                |                          |                                      |            |            | 5               |  |
| Borough Council of King's Lynn                                                                                                 |                          |                                      |            |            |                 |  |
| & West Norfolk                                                                                                                 |                          |                                      |            |            |                 |  |
| Borough Council of                                                                                                             |                          |                                      |            |            |                 |  |
| King's Lynn & West Norfolk                                                                                                     |                          |                                      |            |            |                 |  |
| Surface Water Management Plan                                                                                                  |                          |                                      |            |            |                 |  |
| © Crown Copyright. All rights reserved King's Lynn & West                                                                      |                          |                                      |            |            |                 |  |
| Norfolk Borough Council. Licence No.100031673 (2011). Covers all data that has been supplied and distributed under license for |                          |                                      |            |            |                 |  |
| the King's                                                                                                                     | : Lynn                   | SWMP project. D<br>ological Survey © | igital geo | ological o | data reproduced |  |
| Scale at                                                                                                                       |                          | Date                                 | Drawn      |            | Approved by     |  |
| 1:70,00                                                                                                                        | 00                       | 02/11/2011                           | S.TURI     | NBULL      | P.HLINOVSKY     |  |
|                                                                                                                                |                          |                                      |            |            |                 |  |
|                                                                                                                                |                          |                                      |            |            |                 |  |
| Susceptibility to Groundwater Flooding Map                                                                                     |                          |                                      |            |            |                 |  |
|                                                                                                                                |                          |                                      |            |            |                 |  |
| Consultant<br>Capita Symonds<br>Level Seven.                                                                                   |                          |                                      |            |            |                 |  |
| CAPITA SYMONDS 52 Grosvenor Gardens,                                                                                           |                          |                                      |            |            |                 |  |
| Flood Risk Management                                                                                                          |                          |                                      |            |            |                 |  |
|                                                                                                                                |                          |                                      |            |            |                 |  |
| FIGURE 4.3                                                                                                                     |                          |                                      |            |            |                 |  |