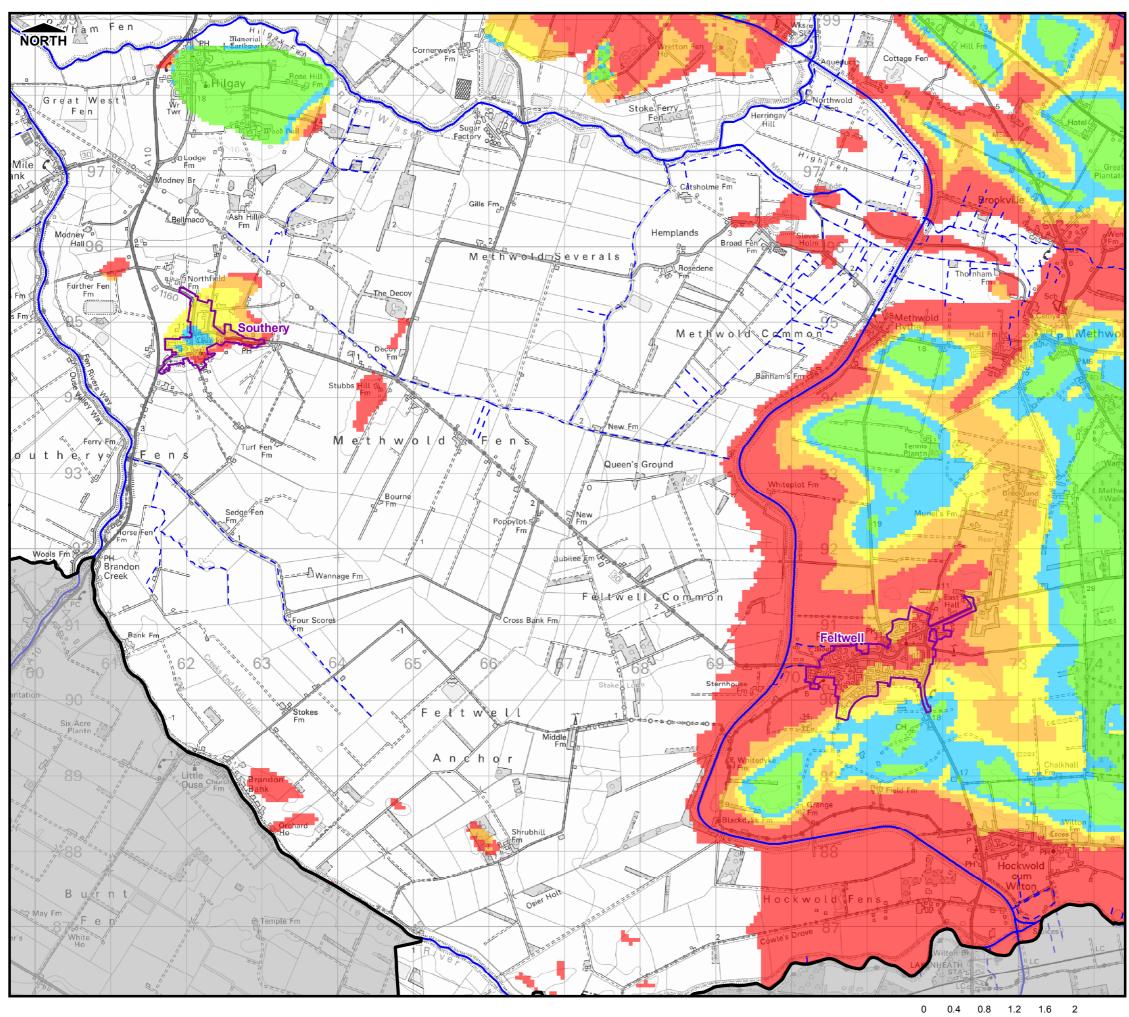

Kilometres

| THIS DRAWING MAY BE USED ONLY FOR<br>THE PURPOSE INTENDED                                                                      |                         |                                     |                      |                       |                                  |
|--------------------------------------------------------------------------------------------------------------------------------|-------------------------|-------------------------------------|----------------------|-----------------------|----------------------------------|
| Legend                                                                                                                         | į                       |                                     |                      |                       |                                  |
|                                                                                                                                | Hyd                     | raulic Model Bo                     | oundary              |                       |                                  |
|                                                                                                                                | Administrative Boundary |                                     |                      |                       |                                  |
| Assessed Settlements                                                                                                           |                         |                                     |                      |                       |                                  |
| Main River                                                                                                                     |                         |                                     |                      |                       |                                  |
| Ordinary Watercourse                                                                                                           |                         |                                     |                      |                       |                                  |
| ······ Culverted Watercourse                                                                                                   |                         |                                     |                      |                       |                                  |
| Susceptibility to Groundwater Flooding                                                                                         |                         |                                     |                      |                       |                                  |
|                                                                                                                                | Very                    | High                                |                      |                       |                                  |
|                                                                                                                                | High                    | I                                   |                      |                       |                                  |
|                                                                                                                                | Moderate                |                                     |                      |                       |                                  |
|                                                                                                                                | Low                     |                                     |                      |                       |                                  |
|                                                                                                                                | Very                    | Low                                 |                      |                       |                                  |
|                                                                                                                                |                         |                                     |                      |                       |                                  |
|                                                                                                                                |                         |                                     |                      |                       |                                  |
|                                                                                                                                |                         |                                     |                      |                       |                                  |
| <u>Notes</u>                                                                                                                   |                         |                                     |                      |                       | x1 22                            |
|                                                                                                                                |                         |                                     |                      |                       | <b>1</b> 5                       |
| Borough Council of King's Lynn                                                                                                 |                         |                                     |                      |                       |                                  |
| & West Norfolk                                                                                                                 |                         |                                     |                      |                       |                                  |
| Borough Council of                                                                                                             |                         |                                     |                      |                       |                                  |
| West Norfolk                                                                                                                   |                         |                                     |                      |                       |                                  |
| Surface Water Management Plan                                                                                                  |                         |                                     |                      |                       |                                  |
| © Crown Copyright. All rights reserved King's Lynn & West                                                                      |                         |                                     |                      |                       |                                  |
| Norfolk Borough Council. Licence No.100031673 (2011). Covers all data that has been supplied and distributed under license for |                         |                                     |                      |                       |                                  |
| the King's<br>from Britis                                                                                                      | Lynn<br>h Geo           | SWMP project. D<br>logical Survey © | igital geo<br>NERC L | logical o<br>icence N | data reproduced<br>lo 2011/032A. |
| Scale at                                                                                                                       | A3                      | Date                                | Drawn                | -                     | Approved by                      |
| 1:50,00                                                                                                                        | 00                      | 02/11/2011                          | S.TURI               | NBULL                 | P.HLINOVSKY                      |
|                                                                                                                                |                         |                                     |                      |                       |                                  |
| Succeptibility to Groundwater Elegating Man                                                                                    |                         |                                     |                      |                       |                                  |
| Susceptibility to Groundwater Flooding Map                                                                                     |                         |                                     |                      |                       |                                  |
| Consultant                                                                                                                     |                         |                                     |                      |                       |                                  |
| Consultant<br>Capita Symonds<br>Level Seven,                                                                                   |                         |                                     |                      |                       |                                  |
| CAPITA SYMONDS 52 Grosvenor Gardens,<br>Elood Risk Management                                                                  |                         |                                     |                      |                       |                                  |
| London<br>SW1W 0AU                                                                                                             |                         |                                     |                      |                       |                                  |
|                                                                                                                                |                         |                                     |                      |                       |                                  |
| FIGURE 4.5                                                                                                                     |                         |                                     |                      |                       |                                  |