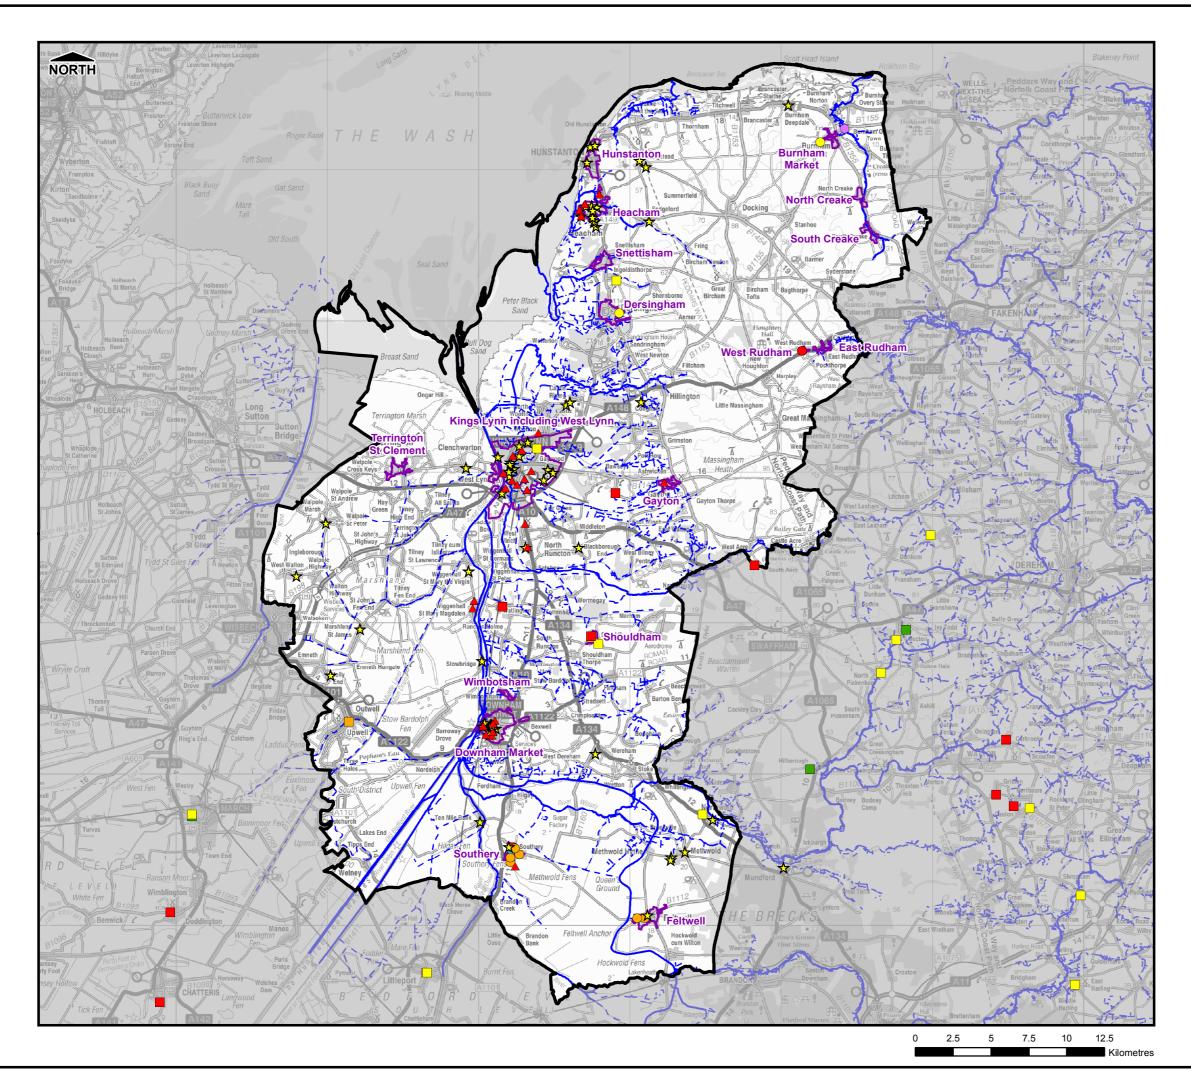

| THIS DRAWING MAY BE USED ONLY FOR<br>THE PURPOSE INTENDED                                                           |                                                                                                                                                                                                          |                                                                                                       |                                                                                                                                                       |                                                                                                                                      |
|---------------------------------------------------------------------------------------------------------------------|----------------------------------------------------------------------------------------------------------------------------------------------------------------------------------------------------------|-------------------------------------------------------------------------------------------------------|-------------------------------------------------------------------------------------------------------------------------------------------------------|--------------------------------------------------------------------------------------------------------------------------------------|
| Legend                                                                                                              |                                                                                                                                                                                                          |                                                                                                       |                                                                                                                                                       |                                                                                                                                      |
| Hydraulic Model Boundary                                                                                            |                                                                                                                                                                                                          |                                                                                                       |                                                                                                                                                       |                                                                                                                                      |
| Administrative Boundary                                                                                             |                                                                                                                                                                                                          |                                                                                                       |                                                                                                                                                       |                                                                                                                                      |
| Assessed Settlements                                                                                                |                                                                                                                                                                                                          |                                                                                                       |                                                                                                                                                       |                                                                                                                                      |
| Main River                                                                                                          |                                                                                                                                                                                                          |                                                                                                       |                                                                                                                                                       |                                                                                                                                      |
| Ordinary Watercourse                                                                                                |                                                                                                                                                                                                          |                                                                                                       |                                                                                                                                                       |                                                                                                                                      |
| Culverted Watercourse                                                                                               |                                                                                                                                                                                                          |                                                                                                       |                                                                                                                                                       |                                                                                                                                      |
| West Norfolk Fire and Rescue - Callouts for<br>Weather Related Flooding'                                            |                                                                                                                                                                                                          |                                                                                                       |                                                                                                                                                       |                                                                                                                                      |
| <ul> <li>Anglian Water Flooding Records</li> <li>EA Historic Surface Water Flooding Records:</li> </ul>             |                                                                                                                                                                                                          |                                                                                                       |                                                                                                                                                       |                                                                                                                                      |
| 🗖 F                                                                                                                 | luvial                                                                                                                                                                                                   |                                                                                                       | Pluvial                                                                                                                                               |                                                                                                                                      |
|                                                                                                                     | Fround Water                                                                                                                                                                                             |                                                                                                       | Sewer                                                                                                                                                 |                                                                                                                                      |
| <b>–</b> N                                                                                                          | Iultiple                                                                                                                                                                                                 |                                                                                                       |                                                                                                                                                       |                                                                                                                                      |
| Flooding Sur                                                                                                        | vey:                                                                                                                                                                                                     |                                                                                                       |                                                                                                                                                       |                                                                                                                                      |
| 🗕 Mul                                                                                                               | tiple                                                                                                                                                                                                    | •                                                                                                     | Fluvial                                                                                                                                               |                                                                                                                                      |
| Sev                                                                                                                 | ver                                                                                                                                                                                                      | $\bigcirc$                                                                                            | Tidal                                                                                                                                                 |                                                                                                                                      |
| – Plu                                                                                                               | vial                                                                                                                                                                                                     |                                                                                                       |                                                                                                                                                       |                                                                                                                                      |
| <u>Notes</u>                                                                                                        |                                                                                                                                                                                                          |                                                                                                       |                                                                                                                                                       |                                                                                                                                      |
|                                                                                                                     |                                                                                                                                                                                                          |                                                                                                       |                                                                                                                                                       |                                                                                                                                      |
|                                                                                                                     |                                                                                                                                                                                                          |                                                                                                       |                                                                                                                                                       |                                                                                                                                      |
|                                                                                                                     |                                                                                                                                                                                                          |                                                                                                       |                                                                                                                                                       |                                                                                                                                      |
|                                                                                                                     |                                                                                                                                                                                                          |                                                                                                       |                                                                                                                                                       |                                                                                                                                      |
| <u> </u>                                                                                                            |                                                                                                                                                                                                          |                                                                                                       |                                                                                                                                                       | -                                                                                                                                    |
| Boroug                                                                                                              | Jh Counc                                                                                                                                                                                                 |                                                                                                       |                                                                                                                                                       | s Lynn                                                                                                                               |
| Boroug                                                                                                              | jh Counc<br>& West                                                                                                                                                                                       |                                                                                                       |                                                                                                                                                       | s Lynn                                                                                                                               |
| в                                                                                                                   | & West                                                                                                                                                                                                   | Nor                                                                                                   |                                                                                                                                                       | s Lynn                                                                                                                               |
| в                                                                                                                   | & West                                                                                                                                                                                                   | Nor                                                                                                   |                                                                                                                                                       | s Lynn                                                                                                                               |
| в<br>k<br>V                                                                                                         | & West                                                                                                                                                                                                   | Nor<br>&<br>lk                                                                                        | folk                                                                                                                                                  |                                                                                                                                      |
| B<br>k<br>V<br>Surface                                                                                              | & West<br>orough Council of<br>(ing's Lynn<br>Vest Norfo<br>e Water M                                                                                                                                    | Nor<br>&<br>lk<br>lana                                                                                | folk<br>geme                                                                                                                                          | nt Plan                                                                                                                              |
| B<br>K<br>Surface<br>© Crown Co<br>Norfolk Bord                                                                     | & West<br>orough Council of<br>(ing's Lynn<br>Vest Norfo<br>e Water M<br>pyright. All rights<br>ough Council. Lice                                                                                       | Nor<br>&<br>olk<br>lana                                                                               | folk<br>geme<br>d King's L<br>.1000316                                                                                                                | ent Plan<br>ynn & West<br>73 (2011).                                                                                                 |
| B<br>K<br>Surface<br>© Crown Co<br>Norfolk Bord<br>Covers all da                                                    | & West<br>orough Council of<br>(ing's Lynn<br>Vest Norfo<br>e Water M<br>pyright. All rights                                                                                                             | Nor<br>&<br>olk<br>lana<br>reserve<br>ence No<br>supplie                                              | folk<br>geme<br>d King's L<br>.1000316<br>d and dist                                                                                                  | ent Plan<br>ynn & West<br>73 (2011).                                                                                                 |
| B<br>K<br>Surface<br>© Crown Co<br>Norfolk Bord<br>Covers all da                                                    | & West<br>orough Council of<br>(ing's Lynn<br>Vest Norfo<br>e Water M<br>pyright. All rights<br>bugh Council. Lice<br>ata that has been                                                                  | Nor<br>&<br>olk<br>lana<br>reserve<br>ence No<br>supplie                                              | folk<br>geme<br>d King's L<br>.1000316<br>d and dist<br>oject.                                                                                        | ent Plan<br>ynn & West<br>73 (2011).                                                                                                 |
| © Crown Co<br>Norfolk Borc<br>Covers all da<br>license for th                                                       | & West<br>orough Council of<br>King's Lynn<br>Vest Norfo<br>e Water M<br>pyright. All rights<br>bugh Council. Lice<br>ata that has been<br>he King's Lynn SV                                             | Nor<br>&<br>olk<br>ana<br>reserve<br>ence No<br>supplie<br>VMP pro                                    | folk<br>geme<br>d King's L<br>.1000316<br>d and dist<br>oject.                                                                                        | ynn & West<br>73 (2011).<br>rributed under                                                                                           |
| B<br>K<br>V<br>Surface<br>© Crown Co<br>Norfolk Borc<br>Covers all da<br>license for th<br>Scale at A3              | & West<br>orough Council of<br>King's Lynn<br>Vest Norfo<br>e Water M<br>pyright. All rights<br>ugh Council. Lice<br>ata that has been<br>he King's Lynn SV<br>Date                                      | Nor<br>&<br>olk<br>ana<br>reserve<br>ence No<br>supplie<br>VMP pro                                    | folk<br>geme<br>d King's L<br>.1000316<br>d and dist<br>oject.<br>n by                                                                                | ont Plan<br>ynn & West<br>73 (2011).<br>tributed under<br>Approved by                                                                |
| B<br>K<br>V<br>Surface<br>© Crown Co<br>Norfolk Borc<br>Covers all da<br>license for th<br>Scale at A3              | & West<br>orough Council of<br>King's Lynn<br>Vest Norfo<br>e Water M<br>pyright. All rights<br>ugh Council. Lice<br>ata that has been<br>he King's Lynn SV<br>Date<br>02/11/2011<br>Historica           | Nor<br>&<br>lk<br>ana<br>reserve<br>ence No<br>supplie<br>VMP pro<br>Draw<br>S.TUF                    | folk<br>geme<br>d King's L<br>.1000316<br>d and dist<br>oject.<br>n by<br>RNBULL                                                                      | ont Plan<br>ynn & West<br>73 (2011).<br>tributed under<br>Approved by                                                                |
| B<br>K<br>V<br>Surface<br>© Crown Co<br>Norfolk Borc<br>Covers all da<br>license for th<br>Scale at A3              | & West<br>orough Council of<br>King's Lynn<br>Vest Norfo<br>e Water M<br>pyright. All rights<br>ugh Council. Lice<br>ata that has been<br>he King's Lynn SV<br>Date<br>02/11/2011<br>Historica           | Nor<br>&<br>lk<br>ana<br>reserve<br>ence No<br>supplie<br>VMP pro                                     | folk<br>geme<br>d King's L<br>.1000316<br>d and dist<br>oject.<br>n by<br>RNBULL                                                                      | ont Plan<br>ynn & West<br>73 (2011).<br>tributed under<br>Approved by                                                                |
| B<br>K<br>V<br>Surface<br>© Crown Co<br>Norfolk Borc<br>Covers all da<br>license for th<br>Scale at A3              | & West<br>orough Council of<br>King's Lynn<br>Vest Norfo<br>e Water M<br>pyright. All rights<br>ugh Council. Lice<br>ata that has been<br>he King's Lynn SV<br>Date<br>02/11/2011<br>Historica           | Nor<br>&<br>lk<br>ana<br>reserve<br>ence No<br>supplie<br>VMP pro<br>Draw<br>S.TUF                    | folk<br>geme<br>d King's L<br>.1000316<br>d and dist<br>oject.<br>n by<br>RNBULL                                                                      | ont Plan<br>ynn & West<br>73 (2011).<br>tributed under<br>Approved by                                                                |
| B<br>K<br>V<br>Surface<br>© Crown Co<br>Norfolk Borc<br>Covers all da<br>license for th<br>Scale at A3              | & West<br>orough Council of<br>King's Lynn<br>Vest Norfo<br>e Water M<br>pyright. All rights<br>ugh Council. Lice<br>ata that has been<br>he King's Lynn SV<br>Date<br>02/11/2011<br>Historica           | Nor<br>&<br>lk<br>ana<br>reserve<br>ence No<br>supplie<br>VMP pro<br>Draw<br>S.TUF                    | folk<br>geme<br>d King's L<br>.1000316<br>d and dist<br>oject.<br>n by<br>RNBULL                                                                      | ont Plan<br>ynn & West<br>73 (2011).<br>tributed under<br>Approved by<br>P.HLINOVSKY                                                 |
| B<br>K<br>V<br>Surface<br>© Crown Co<br>Norfolk Borc<br>Covers all da<br>license for th<br>Scale at A3<br>1:250,000 | & West<br>orough Council of<br>King's Lynn<br>Vest Norfo<br>e Water M<br>pyright. All rights<br>ugh Council. Lice<br>ata that has been<br>he King's Lynn SV<br>Date<br>02/11/2011<br>Historica           | Nor<br>&<br>lk<br>ana<br>reserve<br>ence No<br>supplie<br>VMP pro<br>Draw<br>S.TUF                    | folk<br>geme<br>d King's L<br>.1000316<br>d and dist<br>oject.<br>n by<br>RNBULL<br>ding                                                              | ent Plan<br>ynn & West<br>73 (2011).<br>rributed under<br>Approved by<br>P.HLINOVSKY<br>P.HLINOVSKY<br>Symonds<br>reven,             |
| © Crown Co<br>Norfolk Borc<br>Covers all da<br>license for th<br>Scale at A3<br>1:250,000                           | & West<br>orough Council of<br>(ing's Lynn<br>Vest Norfo<br>e Water M<br>pyright. All rights<br>rugh Council. Lice<br>ata that has been<br>he King's Lynn SV<br>Date<br>02/11/2011<br>Historica<br>Over  | Nor<br>&<br>lk<br>ana<br>reserve<br>ence No<br>supplie<br>VMP pro<br>Draw<br>S.TUF<br>I Flood<br>view | folk<br>geme<br>d King's L<br>.1000316<br>d and dist<br>oject.<br>n by<br>RNBULL<br>ding                                                              | ent Plan<br>ynn & West<br>73 (2011).<br>rributed under<br>Approved by<br>P.HLINOVSKY<br>Symonds<br>ieven,<br>svenor Gardens,<br>ria, |
| © Crown Co<br>Norfolk Borc<br>Covers all da<br>license for th<br>Scale at A3<br>1:250,000                           | & West<br>orough Council of<br>(ing's Lynn<br>Vest Norfo<br>e Water M<br>pyright. All rights<br>ough Council. Lice<br>ata that has been<br>he King's Lynn SV<br>Date<br>02/11/2011<br>Historical<br>Over | Nor<br>&<br>lk<br>ana<br>reserve<br>ence No<br>supplie<br>VMP pro<br>Draw<br>S.TUF<br>I Flood<br>view | folk<br>geme<br>d King's L<br>.1000316<br>d and dist<br>oject.<br>n by<br>RNBULL<br>ding                                                              | ent Plan<br>ynn & West<br>73 (2011).<br>rributed under<br>Approved by<br>P.HLINOVSKY<br>Symonds<br>seven,<br>svenor Gardens,<br>ria, |
| © Crown Co<br>Norfolk Borc<br>Covers all da<br>license for th<br>Scale at A3<br>1:250,000                           | & West<br>orough Council of<br>(ing's Lynn<br>Vest Norfo<br>e Water M<br>pyright. All rights<br>ough Council. Lice<br>ata that has been<br>he King's Lynn SV<br>Date<br>02/11/2011<br>Historical<br>Over | Nor<br>&<br>olk<br>lana<br>reserve<br>supplie<br>VMP pro<br>Draw<br>S.TUF                             | folk<br>geme<br>d King's L<br>.1000316<br>d and dist<br>oject.<br>n by<br>RNBULL<br>ding<br>Capita<br>Level S<br>52 Gros<br>Belgrav<br>Londor<br>SW1W | ent Plan<br>ynn & West<br>73 (2011).<br>rributed under<br>Approved by<br>P.HLINOVSKY<br>Symonds<br>seven,<br>svenor Gardens,<br>ria, |