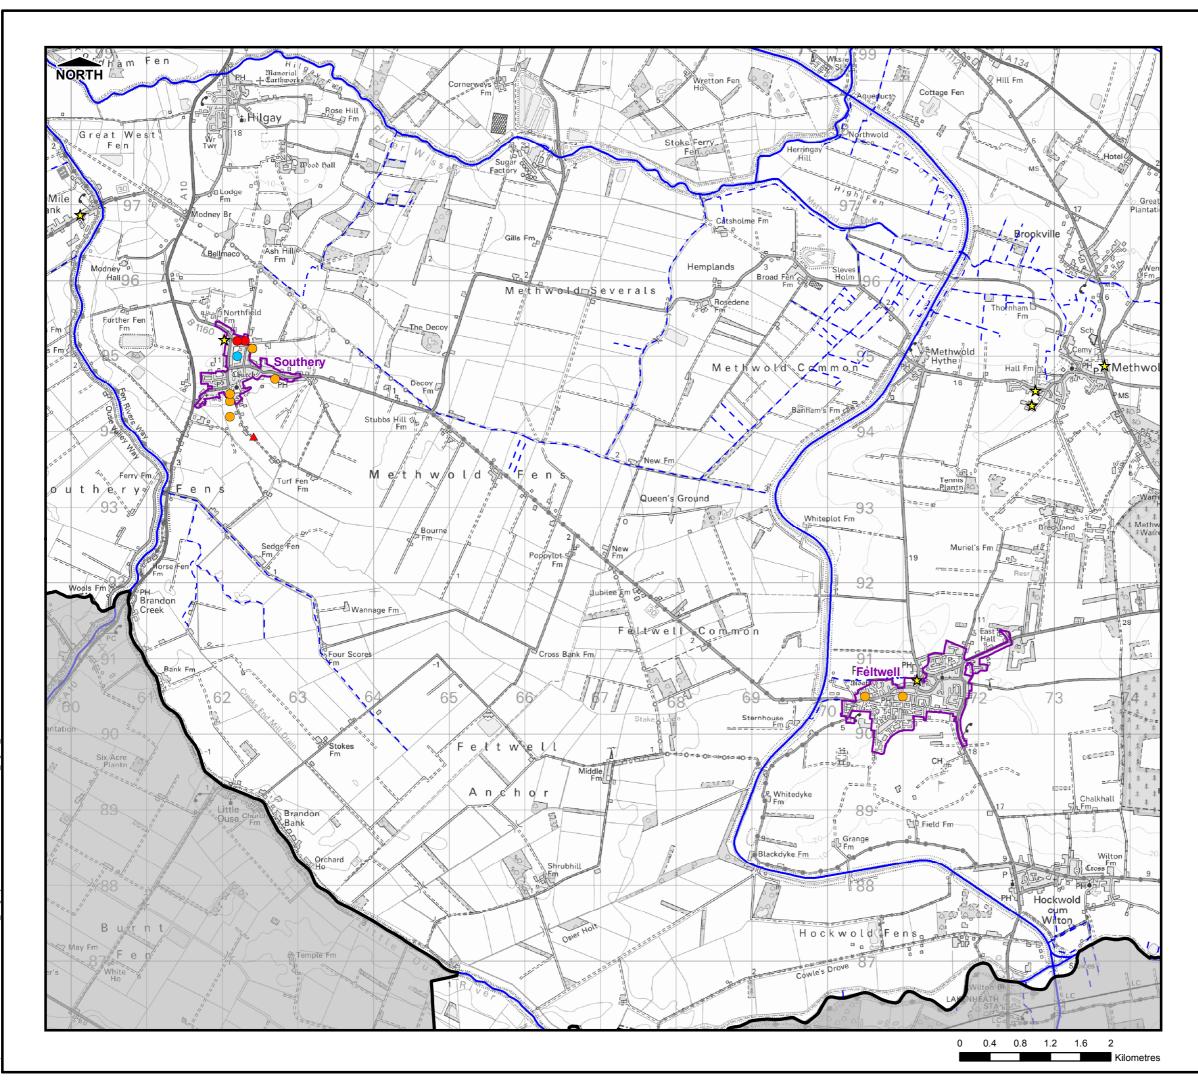

| THIS DRAWING MAY BE USED ONLY FOR<br>THE PURPOSE INTENDED                                                                                                                                                                       |                                                                                                      |           |         |             |  |
|---------------------------------------------------------------------------------------------------------------------------------------------------------------------------------------------------------------------------------|------------------------------------------------------------------------------------------------------|-----------|---------|-------------|--|
| Legend                                                                                                                                                                                                                          |                                                                                                      |           |         |             |  |
| Нус                                                                                                                                                                                                                             | Hydraulic Model Boundary                                                                             |           |         |             |  |
| Adr                                                                                                                                                                                                                             | Administrative Boundary                                                                              |           |         |             |  |
| Ass                                                                                                                                                                                                                             | Assessed Settlements                                                                                 |           |         |             |  |
| Mai                                                                                                                                                                                                                             | Main River                                                                                           |           |         |             |  |
| Ord                                                                                                                                                                                                                             | Ordinary Watercourse                                                                                 |           |         |             |  |
| We                                                                                                                                                                                                                              | Culverted Watercourse<br>West Norfolk Fire and Rescue - Callouts for<br>☆ 'Weather Related Flooding' |           |         |             |  |
| <ul> <li>Anglian Water Flooding Records</li> <li>EA Historic Surface Water Flooding Records:</li> </ul>                                                                                                                         |                                                                                                      |           |         |             |  |
| F                                                                                                                                                                                                                               | luvial                                                                                               |           | Pluvial |             |  |
|                                                                                                                                                                                                                                 | Fround Water                                                                                         |           | Sewer   |             |  |
| <b>–</b> N                                                                                                                                                                                                                      | lultiple                                                                                             |           |         |             |  |
| Flooding Survey:                                                                                                                                                                                                                |                                                                                                      |           |         |             |  |
| -                                                                                                                                                                                                                               | tiple                                                                                                | •         | Fluvial |             |  |
| Sev                                                                                                                                                                                                                             | ver                                                                                                  | ightarrow | Tidal   |             |  |
| – Plu                                                                                                                                                                                                                           | vial                                                                                                 |           |         |             |  |
| Notes                                                                                                                                                                                                                           |                                                                                                      |           | Г       | ~           |  |
|                                                                                                                                                                                                                                 |                                                                                                      |           |         |             |  |
| Borough Council of King's Lynn                                                                                                                                                                                                  |                                                                                                      |           |         |             |  |
| & West Norfolk                                                                                                                                                                                                                  |                                                                                                      |           |         |             |  |
| Borough Council of King's Lynn &                                                                                                                                                                                                |                                                                                                      |           |         |             |  |
| West Norfolk                                                                                                                                                                                                                    |                                                                                                      |           |         |             |  |
| Surface Water Management Plan                                                                                                                                                                                                   |                                                                                                      |           |         |             |  |
| © Crown Copyright. All rights reserved King's Lynn & West<br>Norfolk Borough Council. Licence No.100031673 (2011).<br>Covers all data that has been supplied and distributed under<br>license for the King's Lynn SWMP project. |                                                                                                      |           |         |             |  |
| Scale at A3                                                                                                                                                                                                                     | Date                                                                                                 | Draw      | -       | Approved by |  |
| 1:50,000                                                                                                                                                                                                                        | 02/11/2011                                                                                           | S.TUF     | RNBULL  | P.HLINOVSKY |  |
|                                                                                                                                                                                                                                 | -                                                                                                    |           |         |             |  |
| Historical Flooding                                                                                                                                                                                                             |                                                                                                      |           |         |             |  |
| Consultant                                                                                                                                                                                                                      |                                                                                                      |           | Canita  | Symonds     |  |
| CAPITA SYMONDS<br>Flood Risk Management<br>S2 Grosvenor Gardens,<br>Belgravia,<br>London<br>SW1W 0AU                                                                                                                            |                                                                                                      |           |         |             |  |
| FIGURE 6.5                                                                                                                                                                                                                      |                                                                                                      |           |         |             |  |