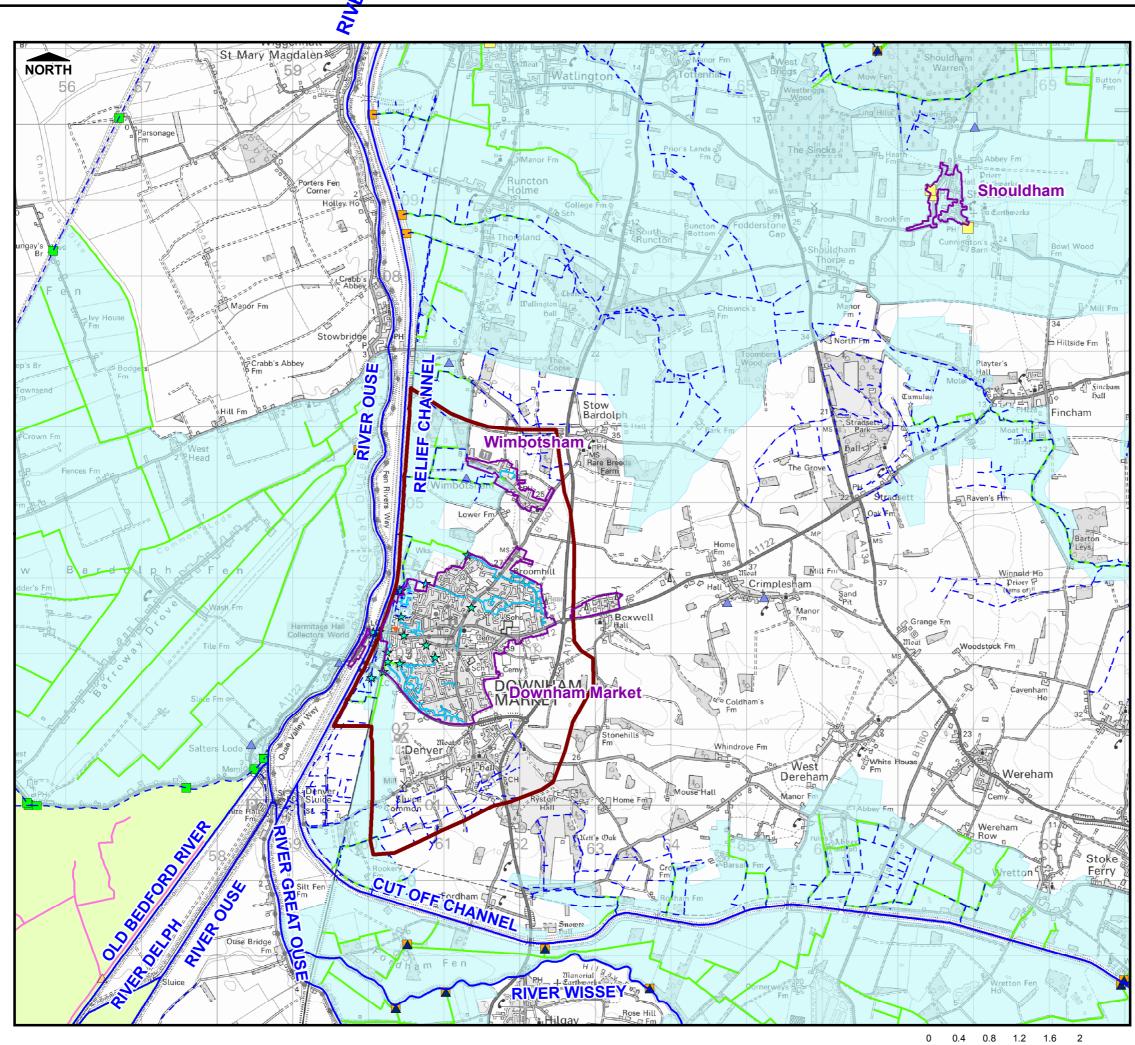

K

and P.I.C. and M.M.T.D.C.C040206. Viscal Land MM.P.O.C. ADOMA.dol 000000. Fizz 4. Connected and

Kilometres

| THIS DRAWING MAY BE USED ONLY FOR<br>THE PURPOSE INTENDED                                                                                                                                                                                                                                                                         |                                                           |                  |                                         |             |  |
|-----------------------------------------------------------------------------------------------------------------------------------------------------------------------------------------------------------------------------------------------------------------------------------------------------------------------------------|-----------------------------------------------------------|------------------|-----------------------------------------|-------------|--|
| Legend                                                                                                                                                                                                                                                                                                                            |                                                           |                  |                                         |             |  |
| Bo                                                                                                                                                                                                                                                                                                                                | Hydraulic Model<br>Boundary<br>Administrative<br>Boundary |                  |                                         |             |  |
| Main River     Culverted     Watercourse                                                                                                                                                                                                                                                                                          |                                                           |                  |                                         |             |  |
| Ordinary Watercourse                                                                                                                                                                                                                                                                                                              |                                                           |                  |                                         |             |  |
| 🔶 Se                                                                                                                                                                                                                                                                                                                              | ewer Storage                                              | $\bigtriangleup$ | Pumpir                                  | ng Stations |  |
| 🖈 Se                                                                                                                                                                                                                                                                                                                              | ewer Discharge                                            |                  | <ul> <li>Surface Water Sewer</li> </ul> |             |  |
|                                                                                                                                                                                                                                                                                                                                   | ewer Flooding _                                           |                  | Combined Sewer                          |             |  |
| Middle Level Commissioners Internal Drainage Board                                                                                                                                                                                                                                                                                |                                                           |                  |                                         |             |  |
| 🛆 Ρι                                                                                                                                                                                                                                                                                                                              | umping Stations                                           |                  | <ul> <li>IDB drains</li> </ul>          |             |  |
| As                                                                                                                                                                                                                                                                                                                                | ssets                                                     |                  | IDB boundaries                          |             |  |
| Downham Group Internal Drainage Board                                                                                                                                                                                                                                                                                             |                                                           |                  |                                         |             |  |
| 🔺 Ρι                                                                                                                                                                                                                                                                                                                              | Imping Stations                                           |                  | IDB dra                                 | ains        |  |
| 📕 As                                                                                                                                                                                                                                                                                                                              | sets                                                      |                  | IDB boundaries                          |             |  |
| <ul> <li>3. The pipe network shown on this drawing is as supplied by Anglian Water. Any queries relating to connectivity should go directly to Anglian Water.</li> <li>4. Sewer flood records relate to internal and external flooding of properties. Data supplied by Environment Agency.</li> </ul>                             |                                                           |                  |                                         |             |  |
| Borough Council of King's Lynn<br>& West Norfolk<br>Borough Council of<br>King's Lynn &                                                                                                                                                                                                                                           |                                                           |                  |                                         |             |  |
| West Norfolk K                                                                                                                                                                                                                                                                                                                    |                                                           |                  |                                         |             |  |
| © Crown Copyright. All rights reserved King's Lynn & West<br>Norfolk Borough Council. Licence No.100031673 (2011). Covers<br>all data that has been supplied and distributed under license for<br>the King's Lynn SWMP project. Digital geological data reproduced<br>from British Geological Survey © NERC Licence No 2011/032A. |                                                           |                  |                                         |             |  |
| Scale at A3                                                                                                                                                                                                                                                                                                                       | Date                                                      | Drawn            | by                                      | Approved by |  |
| 1:50,000                                                                                                                                                                                                                                                                                                                          | 02/11/2011                                                | S.TUR            | NBULL                                   | P.HLINOVSKY |  |
| Sewer Network with Sewer Flooding<br>Incidents                                                                                                                                                                                                                                                                                    |                                                           |                  |                                         |             |  |
| ConsultantCapita SymondsCAPITA SYMONDSLevel Seven,<br>52 Grosvenor Gardens,<br>Belgravia,<br>London<br>SW1W 0AU                                                                                                                                                                                                                   |                                                           |                  |                                         |             |  |
| FIGURE 7.4                                                                                                                                                                                                                                                                                                                        |                                                           |                  |                                         |             |  |