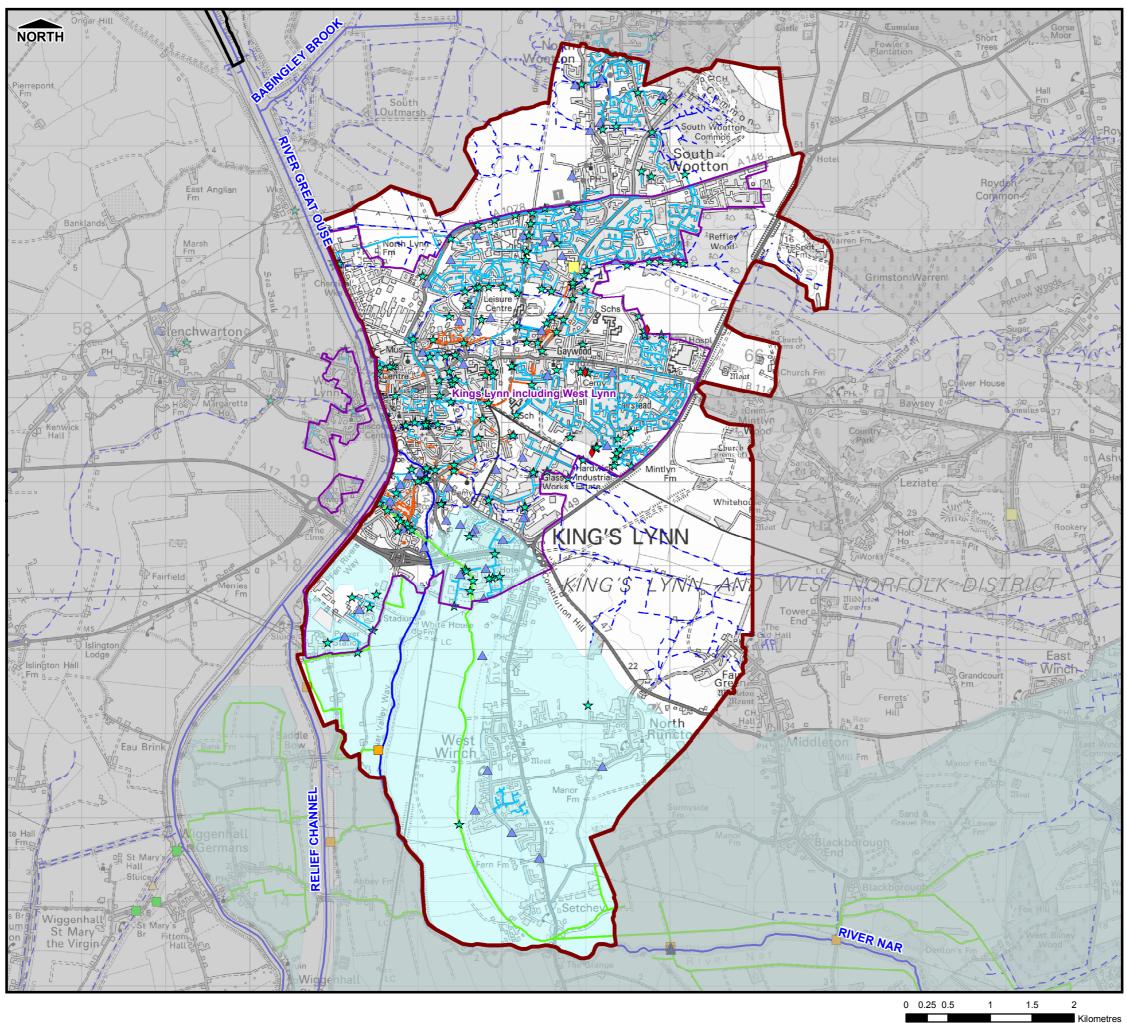

Kilometres

| THIS DRAWING MAY BE USED ONLY FOR<br>THE PURPOSE INTENDED                                                                                                                                                                                                                                                                                                                                                                                                                                                                                                                                                     |                                                                 |                   |                |                           |                            |  |
|---------------------------------------------------------------------------------------------------------------------------------------------------------------------------------------------------------------------------------------------------------------------------------------------------------------------------------------------------------------------------------------------------------------------------------------------------------------------------------------------------------------------------------------------------------------------------------------------------------------|-----------------------------------------------------------------|-------------------|----------------|---------------------------|----------------------------|--|
| Legen                                                                                                                                                                                                                                                                                                                                                                                                                                                                                                                                                                                                         | ġ                                                               |                   |                |                           |                            |  |
|                                                                                                                                                                                                                                                                                                                                                                                                                                                                                                                                                                                                               | Hydrau<br>Bounda<br>Admini<br>Bounda                            | strative          |                | Assess<br>Settlen         |                            |  |
|                                                                                                                                                                                                                                                                                                                                                                                                                                                                                                                                                                                                               | - Main F                                                        | River             | •••            | -                         | ulverted<br>/atercourse    |  |
|                                                                                                                                                                                                                                                                                                                                                                                                                                                                                                                                                                                                               | <ul> <li> Ordinary Watercourse</li> <li>Sewer Storage</li></ul> |                   |                |                           |                            |  |
| •                                                                                                                                                                                                                                                                                                                                                                                                                                                                                                                                                                                                             |                                                                 | -                 |                | -                         | -                          |  |
| *                                                                                                                                                                                                                                                                                                                                                                                                                                                                                                                                                                                                             |                                                                 | Discharge -       |                | Surface                   | e Water Sewer              |  |
|                                                                                                                                                                                                                                                                                                                                                                                                                                                                                                                                                                                                               | Sewer Flooding Combined Sewer<br>Recorded                       |                   |                |                           |                            |  |
| Middle Level Commissioners Internal Drainage Board                                                                                                                                                                                                                                                                                                                                                                                                                                                                                                                                                            |                                                                 |                   |                |                           |                            |  |
| Δ                                                                                                                                                                                                                                                                                                                                                                                                                                                                                                                                                                                                             | Pumpii                                                          | ng Stations       |                | IDB dr                    | ains                       |  |
|                                                                                                                                                                                                                                                                                                                                                                                                                                                                                                                                                                                                               | Assets                                                          |                   |                | IDB bo                    | oundaries                  |  |
| Downham Group Internal Drainage Board                                                                                                                                                                                                                                                                                                                                                                                                                                                                                                                                                                         |                                                                 |                   |                |                           |                            |  |
|                                                                                                                                                                                                                                                                                                                                                                                                                                                                                                                                                                                                               | Pumpir                                                          | ng Stations       |                | IDB dr                    | ains                       |  |
|                                                                                                                                                                                                                                                                                                                                                                                                                                                                                                                                                                                                               | Assets                                                          |                   |                | IDB bo                    | oundaries                  |  |
| <ol> <li>Drainage networks with a diameter less than 150mm not displayed.</li> <li>The pipe network shown on this drawing is as supplied by Anglian Water. Any queries relating to connectivity should go directly to Anglian Water.</li> <li>Sewer flood records relate to internal and external flooding of properties. Data supplied by Environment Agency.</li> <li>Borough Council of King's Lynn &amp; West Norfolk</li> <li>Borough Council of King's Lynn &amp; West Norfolk</li> <li>Surface Water Management Plan</li> <li>© Crown Copyright. All rights reserved King's Lynn &amp; West</li> </ol> |                                                                 |                   |                |                           |                            |  |
| © Crown Copyright. All rights reserved King's Lynn & West<br>Norfolk Borough Council. Licence No.100031673 (2011).<br>Covers all data that has been supplied and distributed under<br>license for the King's Lynn SWMP project.                                                                                                                                                                                                                                                                                                                                                                               |                                                                 |                   |                |                           |                            |  |
| Scale at<br>1:45,0                                                                                                                                                                                                                                                                                                                                                                                                                                                                                                                                                                                            |                                                                 | ate<br>23/09/2011 | Drawn<br>S.TUR | n <b>by</b><br>NBULL      | Approved by<br>P.HLINOVSKY |  |
| Sewer Network with Sewer Flooding<br>Incidents<br>King's Lynn Model Area                                                                                                                                                                                                                                                                                                                                                                                                                                                                                                                                      |                                                                 |                   |                |                           |                            |  |
| ConsultantCapita SymondsCAPITA SYMONDSLevel Seven,<br>52 Grosvenor Gardens,<br>Belgravia,<br>London<br>SW1W 0AU                                                                                                                                                                                                                                                                                                                                                                                                                                                                                               |                                                                 |                   |                |                           |                            |  |
| F100(                                                                                                                                                                                                                                                                                                                                                                                                                                                                                                                                                                                                         | d Risk                                                          |                   |                | Belgrav<br>London<br>SW1W | svenor Gardens,<br>via,    |  |