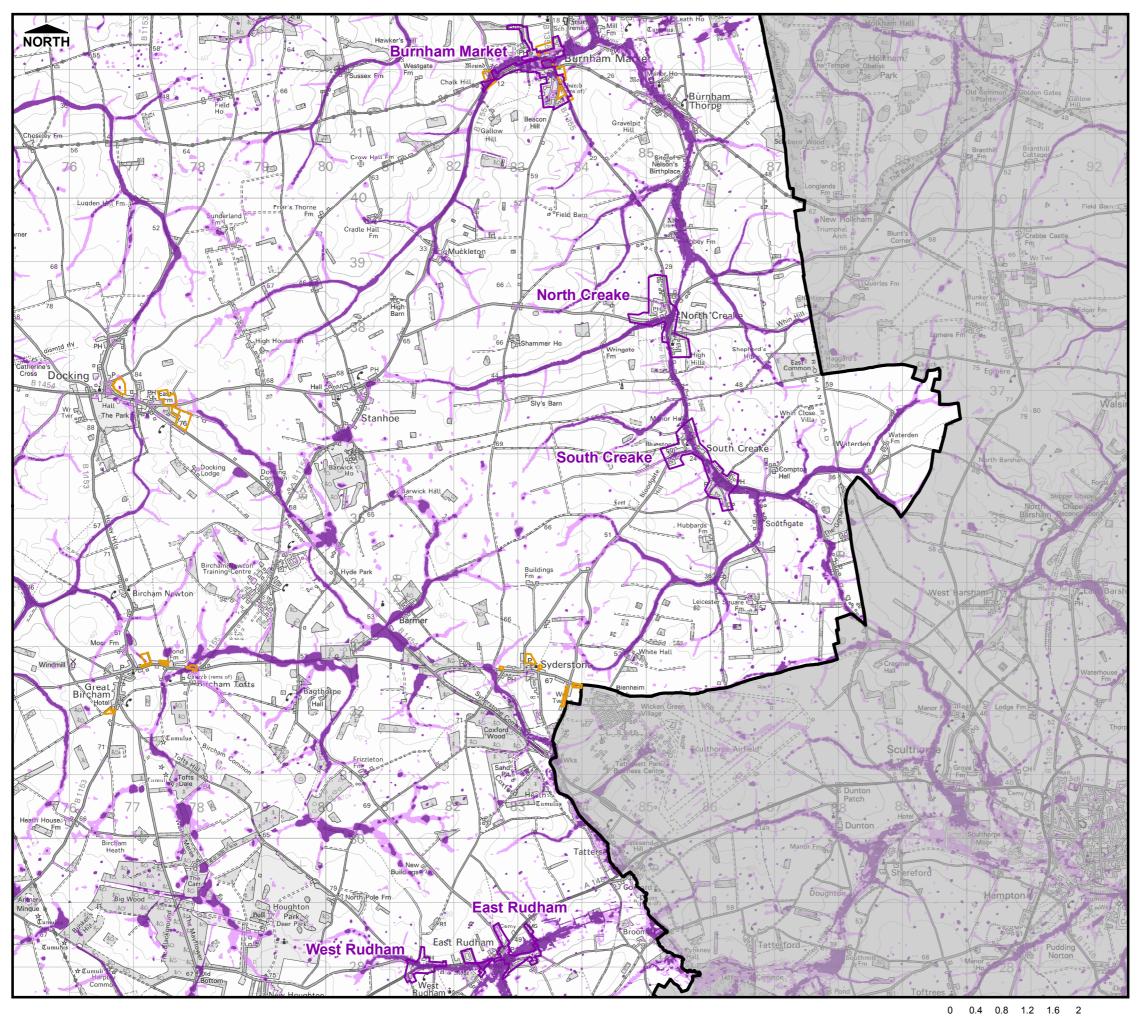

Kilometres

| THIS DRAWING MAY BE USED ONLY FOR<br>THE PURPOSE INTENDED                                                                                                                                                                       |                                       |                 |         |                              |  |
|---------------------------------------------------------------------------------------------------------------------------------------------------------------------------------------------------------------------------------|---------------------------------------|-----------------|---------|------------------------------|--|
| Legend                                                                                                                                                                                                                          |                                       |                 |         |                              |  |
| Hydraulic Model Boundary                                                                                                                                                                                                        |                                       |                 |         |                              |  |
| Administrative Boundary                                                                                                                                                                                                         |                                       |                 |         |                              |  |
| Si                                                                                                                                                                                                                              | Strategic Growth                      |                 |         |                              |  |
| A:                                                                                                                                                                                                                              | Assessed Settlements                  |                 |         |                              |  |
| P                                                                                                                                                                                                                               | Proposed Sites                        |                 |         |                              |  |
| S                                                                                                                                                                                                                               | Surface Water 1 in 200 year (Deep)    |                 |         |                              |  |
| S                                                                                                                                                                                                                               | Surface Water 1 in 200 year (Shallow) |                 |         |                              |  |
|                                                                                                                                                                                                                                 |                                       |                 |         |                              |  |
| Notes                                                                                                                                                                                                                           |                                       |                 |         |                              |  |
| Borough Council of King's Lynn<br>& West Norfolk<br>Borough Council of<br>King's Lynn &<br>West Norfolk<br>West Norfolk<br>Surface Water Management Plan                                                                        |                                       |                 |         |                              |  |
| Surface water Management Plan                                                                                                                                                                                                   |                                       |                 |         |                              |  |
| © Crown Copyright. All rights reserved King's Lynn & West<br>Norfolk Borough Council. Licence No.100031673 (2011).<br>Covers all data that has been supplied and distributed under<br>license for the King's Lynn SWMP project. |                                       |                 |         |                              |  |
| Scale at A3<br>1:59,000                                                                                                                                                                                                         | Date<br>02/11/2011                    | Drawn<br>S.TURI | -       | Approved by<br>P.HLINOVSKY   |  |
| Environment Agency<br>Flood Map for Surface Water<br>1 in 200 Year Probability                                                                                                                                                  |                                       |                 |         |                              |  |
|                                                                                                                                                                                                                                 | S <b>YMONDS</b><br>sk Manager         | nent            | Level S | svenor Gardens,<br>/ia,<br>1 |  |
| FIGURE 10.2                                                                                                                                                                                                                     |                                       |                 |         |                              |  |