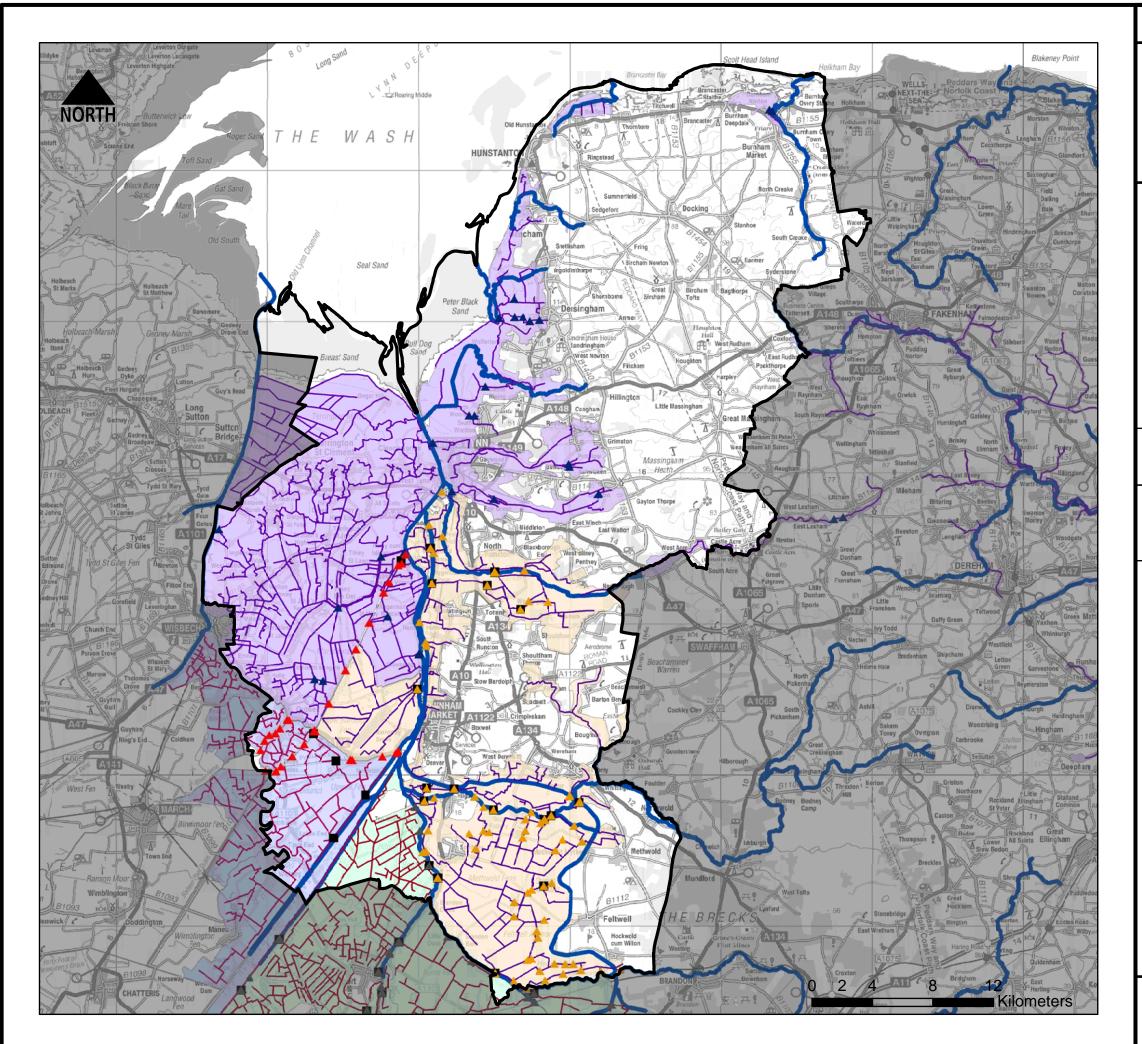

This drawing may be only used for the purpose intended

King's Lynn & West Norfolk Settlements Surface Water Management Plan

© Crown copyright and database rights 2012 Ordnance Survey 100019340

Scale at A3 Date Drawn by:

1:250,000 14/09/2012 Mark Ogden

## Legend

- Downham Group Assets
- Downham Group Pumping Stations
- —— Downham Group Drains
  - Downham Group Boundaries
- ▲ Ely Group Assets
- Ely Group Pumping Stations
- Ely Group Drains
- Ely Group Boundaries
- ▲ Middle Level Assets
- Middle Level Pumping Stations
- Middle Level Drains
- Middle Level Boards Boundaries
- ▲ Water Management Alliance Assets
- Water Management Alliance Drains
- Water Management Alliance Boundaries
- Main Rivers

**FIGURE 7.01**