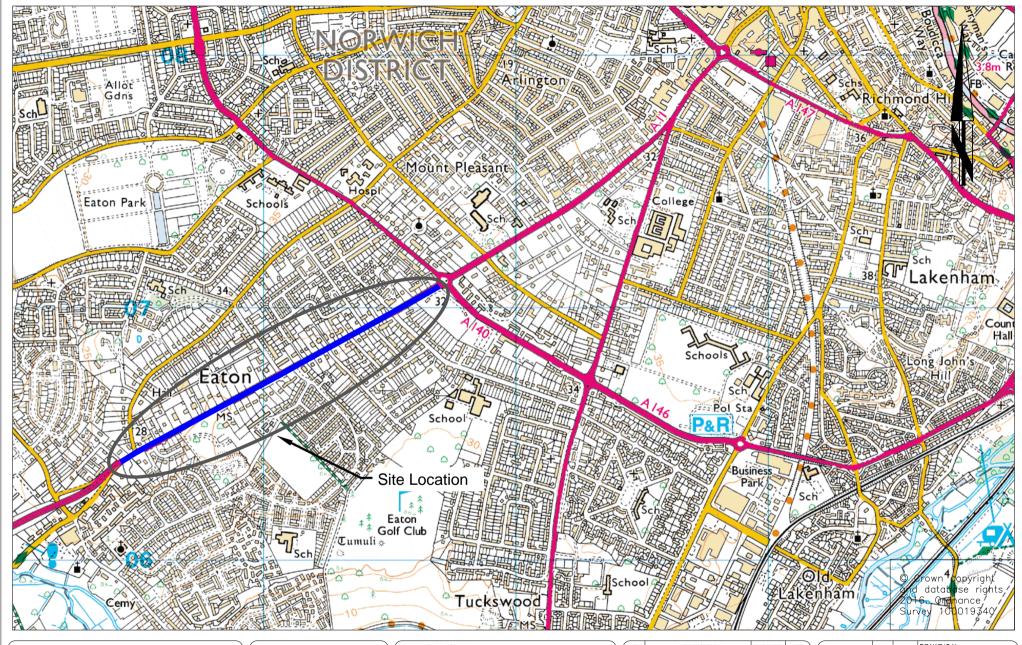

Tom McCabe
Executive Director of Community
and Environmental Services
Norfolk County Council
County Hall
Martineau Lane
Norwich NR1 2SG

DRAWING TITLE

A11 Newmarket Road Project 31 & 33-Phase 1 Cycleway Improvement Scheme Site Location Plan

|             | INIT. | DATE  | DRAWING No.<br>PE4120-HP-0100-015 |          |  |
|-------------|-------|-------|-----------------------------------|----------|--|
| SURVEYED BY | •     | -     |                                   |          |  |
| SURVETED BI |       |       | PROJECT TITLE                     |          |  |
| DESIGNED BY |       |       |                                   |          |  |
|             |       |       | Cycling Improvement Scheme        |          |  |
| DRAWN BY    | SMJ   | 08/16 |                                   |          |  |
|             |       |       | SCALE                             | FILE No. |  |
| CHECKED BY  | DAG   | 08/16 | NTS                               | PE4120   |  |
|             |       |       |                                   |          |  |