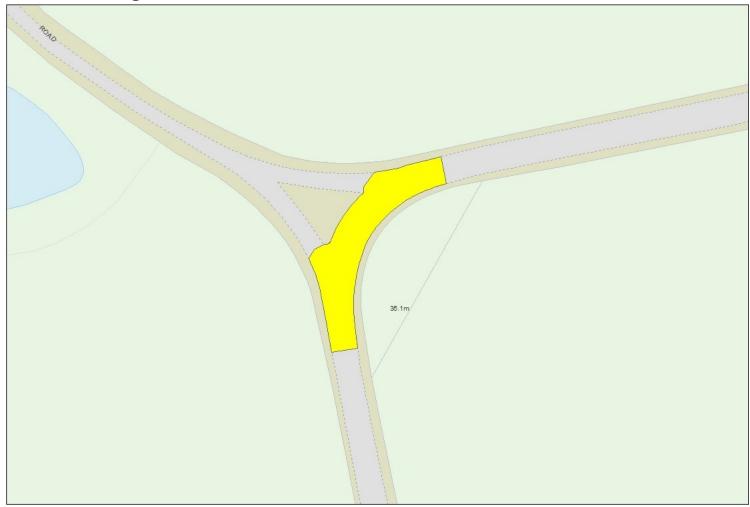

## In Force Section 58 Restriction

1. Notice is hereby given that Norfolk County Council has completed the major road works on 13 February 2024

2. The street where a S58 restriction will apply is Church Road (36000408) Woodton from Short New Road (36004065) for 50m Northeastwards