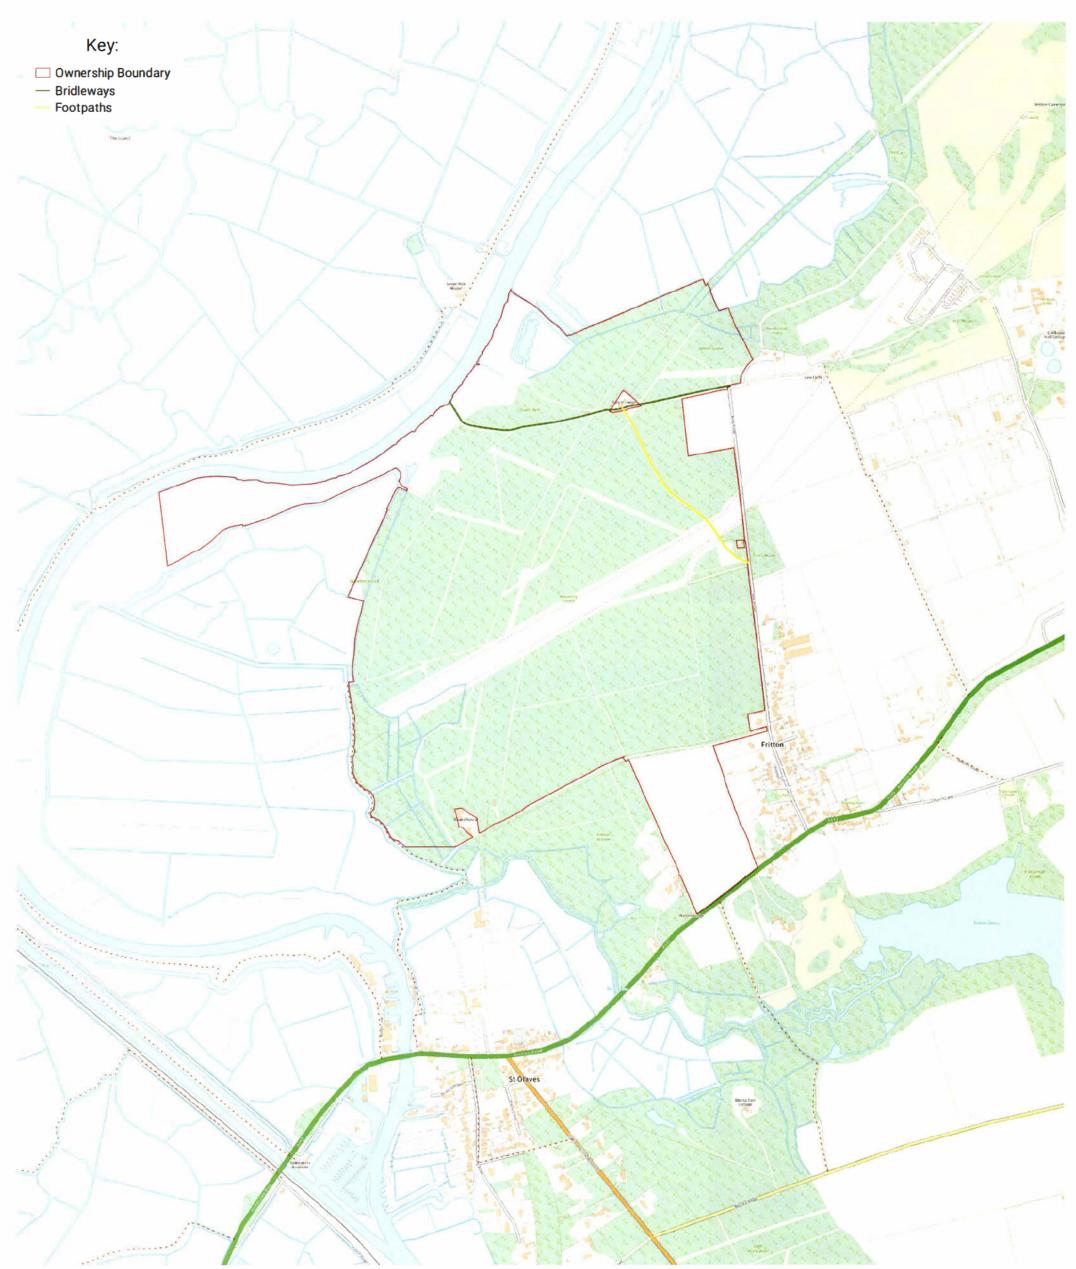

## NORFOLK COUNTY COUNCIL

| Name and full address (including postcode) of applicant:  Transport Control of Applicant:                                          |
|------------------------------------------------------------------------------------------------------------------------------------|
| Haden Trueman-Greinka                                                                                                              |
| East Grinstead, West Sussex                                                                                                        |
| RH19 3DF                                                                                                                           |
| 3. Status of applicant (tick relevant box or boxes):                                                                               |
| I am                                                                                                                               |
| (a) the owner of the land(s) described in paragraph 4.                                                                             |
| (b) making this application and the statements/declarations it contains on behalf of                                               |
| Newcombe Forestry Ltd [insert name of numer]                                                                                       |
| who is the owner of the land(s) described in paragraph 4 and in my capacity as                                                     |
| Agent [insert details].                                                                                                            |
| 4. Insert description of the land(s) to which the application relates (including full                                              |
| address and postcode):                                                                                                             |
| Waveney Forest, Fritton, Great Yarmouth, NR31 9HR                                                                                  |
| 5. Ordnance Survey six-figure grid reference(s) of a point within the area of land(s) to which the application relates (if known): |
| TG462 007                                                                                                                          |
| 6. This deposit comprises the following statement(s) and/or declarations (delete Parts B, or D where not applicable):              |
| PART B: Statement under section 31(6) of the Highways Act 1980                                                                     |
| [I am/                                                                                                                             |
| the fund of the languages have a fund of the language shown                                                                        |
| [insert colouring] on the map accompanying this                                                                                    |
| statement.                                                                                                                         |
| (delete wording in square brackets as appropriate and/or insert information as required)                                           |
| [Ways shown [insert colouring] on the accompanying map are byways open to all traffic.].                                           |
| [Ways shown [insert colouring] on the                                                                                              |
| accompanying map are restricted byways.]                                                                                           |
| [Ways shown [insert colouring] on the                                                                                              |

## Waveney Forest Section 31 (6)